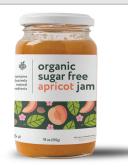

**4" x 6"** #242 Matte Paper

\$0.040 - \$0.057 \$0.040 - \$0.057

With a general-purpose permanent adhesive designed for excellent adhesion to corrugated board, plastics, and packaging films, this high-gloss white paper label provides a premium shine desired for primary display labels featuring photographic images.