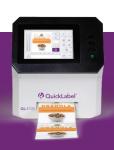

## Contact us today:

Tel.: 877-757-7978 | info@astronovaproductid.com

The QL-E100 is an easy-to-use, all-color tabletop label printer specifically designed for small businesses or entrepreneurs. Compact, portable, and available at a lower price than other professional label printers, the QL-E100 is simple to install and provides the flexibility to create, customize, and print professional-quality labels at home, in-office, or on the go. The QL-E100 is designed to make professional printing easy, making it a perfect match for those in the market for an entry-level, smaller volume printing solution.