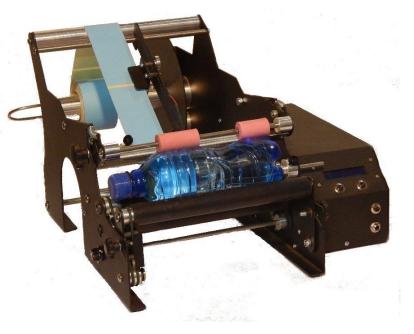

## **Bottle Applicator**

The bottle applicator is an affordable semiautomatic label applicator for round bottles.

The benefits of using the label applicator include higher throughput, consistent positioning of the labels, and no fingerprints on transparent labels.

The applicator is very easy to use. The operator simply places the bottle between the rollers, and either presses a switch on the panel or presses a foot switch. The label is then applied, and the operator removes the bottle.

Labels are typically applied within 1 or 2 seconds, depending on the length, and the overall throughput depends largely on the operator.

It can apply labels to a recessed area of a bottle using a custom roller, which is sized to fit the recessed area. An optional paper sensor, which