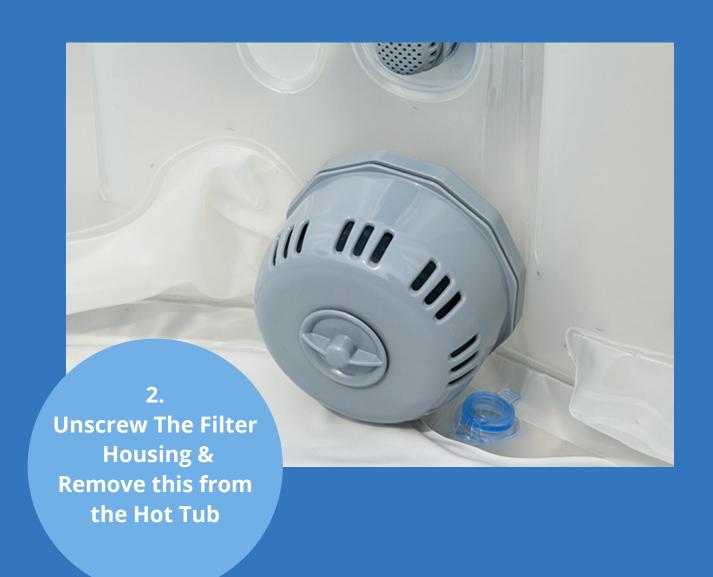

equipment is fully waterproof,
you can also pull the plug on the hot tub
floor this will help drain a little faster.
if you prefer to drain via the hose please
let us know during set up- please
note you will need to allow extra
draining time.