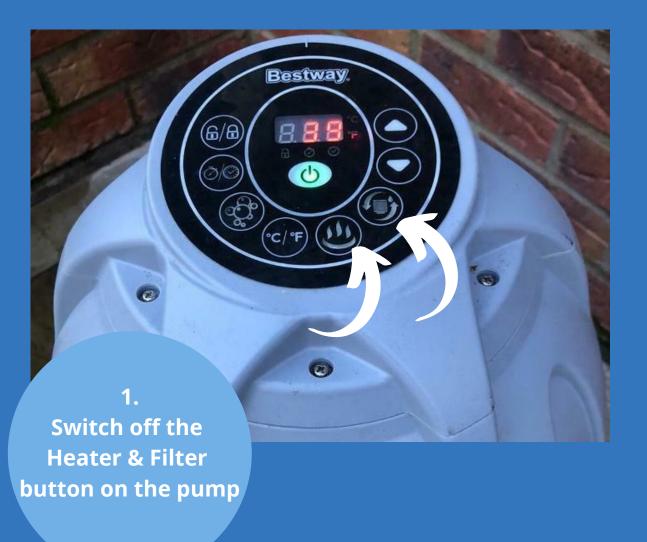

## HOW TO DRAIN YOUR INFLATABLE HOT TUB

## PLEASE ALLOW 2HRS PRIOR TO COLLECTION FOR THE DRAINING PROCESS

Move the pump back slightly from the hot tub.

The water will drain out and

The water will drain out and disperse on to the surrounding area, the