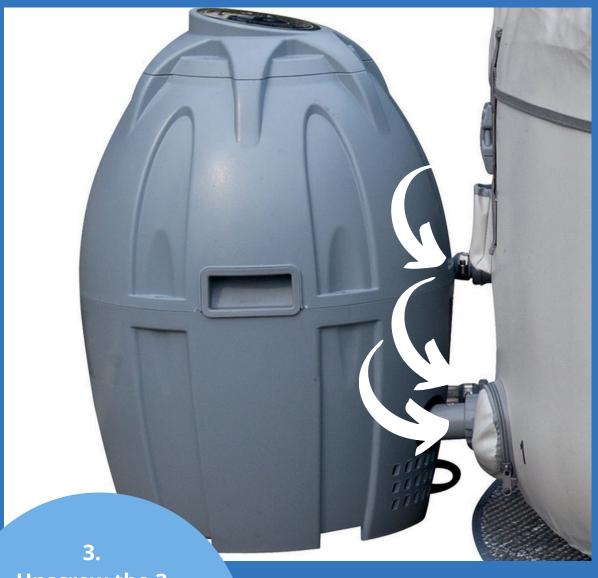

Unscrew the 3
connectors
on the pump
(Where the pump
attaches
to the hot tub)

please contact us on using our direct phone numbers on your reciept provided to you upon installation.

If you need any help