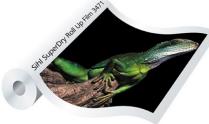

#### **SUPERDRY Satin Roll Up Film**

Aqua Latex

Mic Code Width Cores Length 190 3471 30 Mtrs 2" 36" 914mm

Deaque white, microporous SuperDry coated greyback PET (polyester) film impervious to light, with a satin finish. With its special anti-static back, this film is ideal for premium quality printed images, such as those required for photo-realistic posters, displays for the POS sector, high-quality photo reproductions, pop-up displays, short-term advertising and indoor signs. The rigidity makes the product resistant to mechanical stress and is easily processed without the loss of properties. The satin SuperDry coating guarantees a unique high-quality colour representation and combined with modern pigment inks achieves photographic qualities never to have been seen before.

- · Brilliant colour reproduction.
- · Very high resolution.
- Quick dry.
- · Excellent flatness.
- · Greyback for high opacity.
- PVC free.