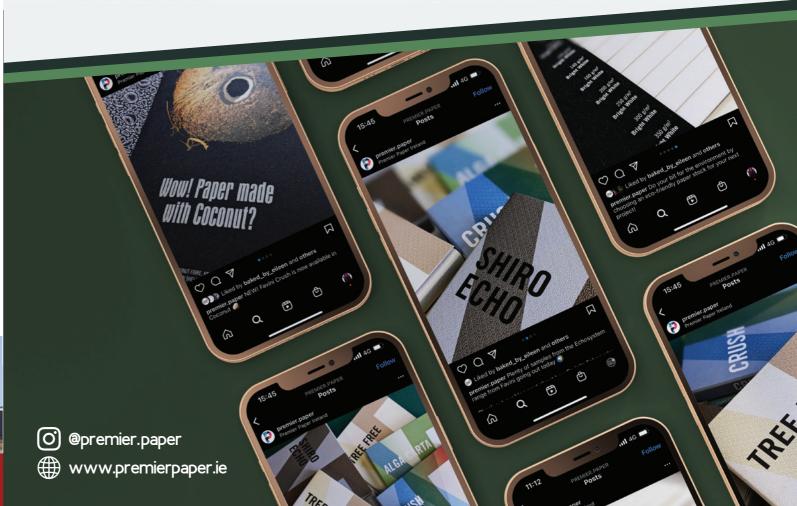

ious surfaces for example on commercial slabs, glass, metal or plastic. Especially suitable for the use on smooth as well as slightly curved surfaces. POLI-PRINT 982 HOV White Gloss P Air Free is ideal for short term presentation of advertising panels

Width

54" 1372mm

| POLI-PRINT                  | Code | Mic | Width      | Length  | Cores |
|-----------------------------|------|-----|------------|---------|-------|
| Gloss White Vinyl Removable | 990  | 100 | 54" 1372mm | 50 Mtrs | 3"    |

100 micron monomeric vinyl with grey removable adhesive for short to midterm (4 year) indoor and outdoor advertising. Features a heavy 135 g/m<sup>2</sup> one-sided clay coated silicone liner that offers excellent handling properties.



Code

982

Mic

100





for all the latest product news!





# Check out our website & instagram

#### SOLVENT/LATEX





**POLI-PRINT** 

GREY ADHESIVE

**POLI-PRINT** 

CLEAR ADHESIVE

**POLI-PRINT** 

CLEAR ADHESIVE

Solv UV Latex

White Gloss PG AIR FREE

**Gloss White Vinyl** 

Solv UV Latex

**Gloss White Vinyl** 

## **POLYMERIC VINYL**

Polymeric PVC films have been designed to be highly resistant to the influence of solvent inks and have excellent printing results with high resolution and rich colours with all ECO-Solvent, Solvent, UV and Latex digital printers. The films convince due to minimal shrinkage performance and perfect flatness. The films are suitable for long-term (7 years) outside application due to the UV and weather-resisting solvent adhesive



| Code | Mic | Width      | Length  | Cores |
|------|-----|------------|-------