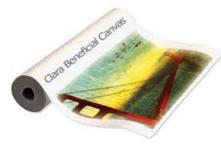

#### **CLARA Canvas Plus Matt AQ**

SIHL

#### Universal, white canvas for industrial printing of portraits and Photos.

Clara Canvas Plus Matt is a universal artistic, cotton / polyester blend canvas for waterbased inks. Due to the weak, regular structure of the material, this product is best suited for printing portraits and photos. The white, matt coating hinders disrupting reflections and allows excellent colour reproduction. The printed material shows no white-scoring and is splashproof.

- Resistant against cracking (90°)
- · Increased opacity.
- · Brilliant colour reproduction.
- · No white scoring.
- Quick dry & splash proof.

| /m² | Width             | Length  | Cores |
|-----|-------------------|---------|-------|
| 320 | <b>24"</b> 610mm  | 12 mtrs | 2"    |
|     | <b>36"</b> 914mm  | 12 mtrs | 2"    |
|     | <b>44"</b> 1118mm | 12 mtrs | 2"    |

• Real cotton/polyester canvas (1:1 structure)

· Good flatness for short to mid-term use.