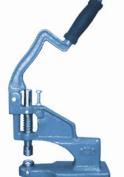

#### **PREMIUM BANNER EYEPRESS Chrome Grommets**

| 13558 | Emblem Manual Eyepress               | 1 per box   |
|-------|--------------------------------------|-------------|
| 13562 | Self-Piercing-Adapter (size #3 11mm) | 1 per box   |
| 13566 | Chrome Grommets (size #3 11mm)       | 500 per bag |

Premium hand press for processing of self-tapping eyes from 6.5mm up to 18.2mm diameter. Punches and eyes in one process. Prepared for bench mounting or free standing use.