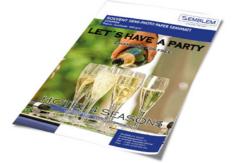

## **EMBLEM Semi-Photo Paper Glossy**

## SOSPPGL

Code

Emblem Solvent Semi-Photo Paper Glossy is a white high quality coated paper with a glossy surface.

SOSPPGL supports high resolution print guality such as 780 x 1080 dpi. It is for printing with eco-solvent-, solvent, UV-curable and latex-based inks Because of these facts SOSPPGL is well suited for indoor poster application. The excellent surface provides a high colour saturation with extreme brilliant colours.