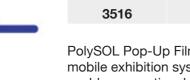

- Brilliant colour reproduction
- Matt, silver back for high opacity
- Good flatness
- Tear resistant

Anti-reflective, satin surface PVC free •

Scratch resistant

Mic Width Code Length Cores 3516 3" 310 42" 1067mm 20 Mtrs

PolySOL Pop-Up Film is for the production of premium quality graphics for mobile exhibition systems and indoor POS applications. The satin finish enables exceptional reproduction of colours and is optimised for printing with solvent, latex and UV inks. The roughened greyback guarantees high opacity and printability. The material's particular rigidity and dimensional stability make it ideal for long-term use in pop-up systems. Its innovative, waterproof coating makes it ideal for prolonged periods of outdoor use.

- Brilliant colour reproduction.
- Excellent contour sharpness.
- Quick dry.

- Greyback for high opacity.
- Very good lamination capability. ٠
- PVC free.