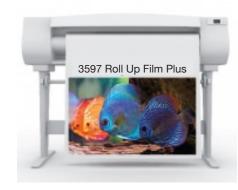

# SIHL **ROLL UP FILM PLUS** Matt AQ

| Code | Mic | Width            | Length  | Cores |
|------|-----|------------------|---------|-------|
| 3597 | 210 | <b>36"</b> 914mm | 30 Mtrs | 2"    |

Roll-Up Film Plus 210 SB Matt AQ (3597) was designed to produce roll-up and display graphics with waterbased and latex inks. The matt coating on the front ensures excellent scratch resistance and a high print quality and brilliant colour reproduction. The tear-resistant polypropylene/polyester composite guarantees problem-free processing and provides a high level of opacity thanks to the matt silver back. Besides it shows good flatness and constructional stability in roll-up systems.

· Brilliant colour reproduction. · Anti-refelctive, matt surface.

· Matt, silver back for for high opacity.

• Tear-resistant.

- · High ink absorption capacity.
- · Greyback for high opacity.
- PVC Free.
- · Scratch-resistant, surface and reverse side.