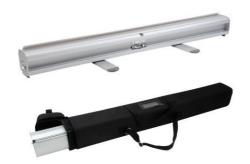

## Aintree **No Lean Pull Up Stand**

#### Graphic size: 850mm x 2000mm

#### **Key Features**

- Stable reinforced stand. •
- Graphic size, 850mm x 2000mm
- Easy graphic application.
- 2.3kg heavyweight aluminium.

Curve End Caps Better balance & stability.