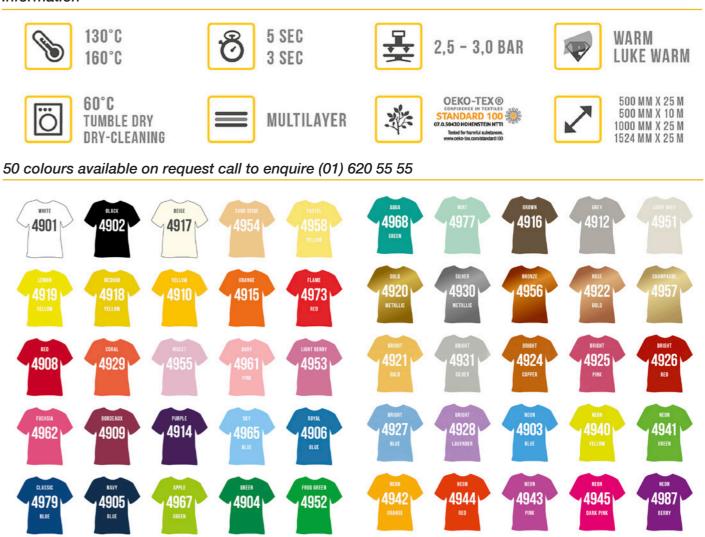

#### **POLI-FLEX TURBO**

| Code |  |
|------|--|
| 4901 |  |
| 4902 |  |
| 4940 |  |
| 4943 |  |
| 4941 |  |
| 4944 |  |

temperature.

gentle to the material.

#### Information

5 SEC 3 SEC

| Colour      | Width | Length  |
|-------------|-------|---------|
| White       | 500mm | 25 Mtrs |
| Black       | 500mm | 25 Mtrs |
| Neon Yellow | 500mm | 25 Mtrs |
| Neon Pink   | 500mm | 25 Mtrs |
| Neon Green  | 500mm | 25 Mtrs |
| Neon Red    | 500mm | 25 Mtrs |