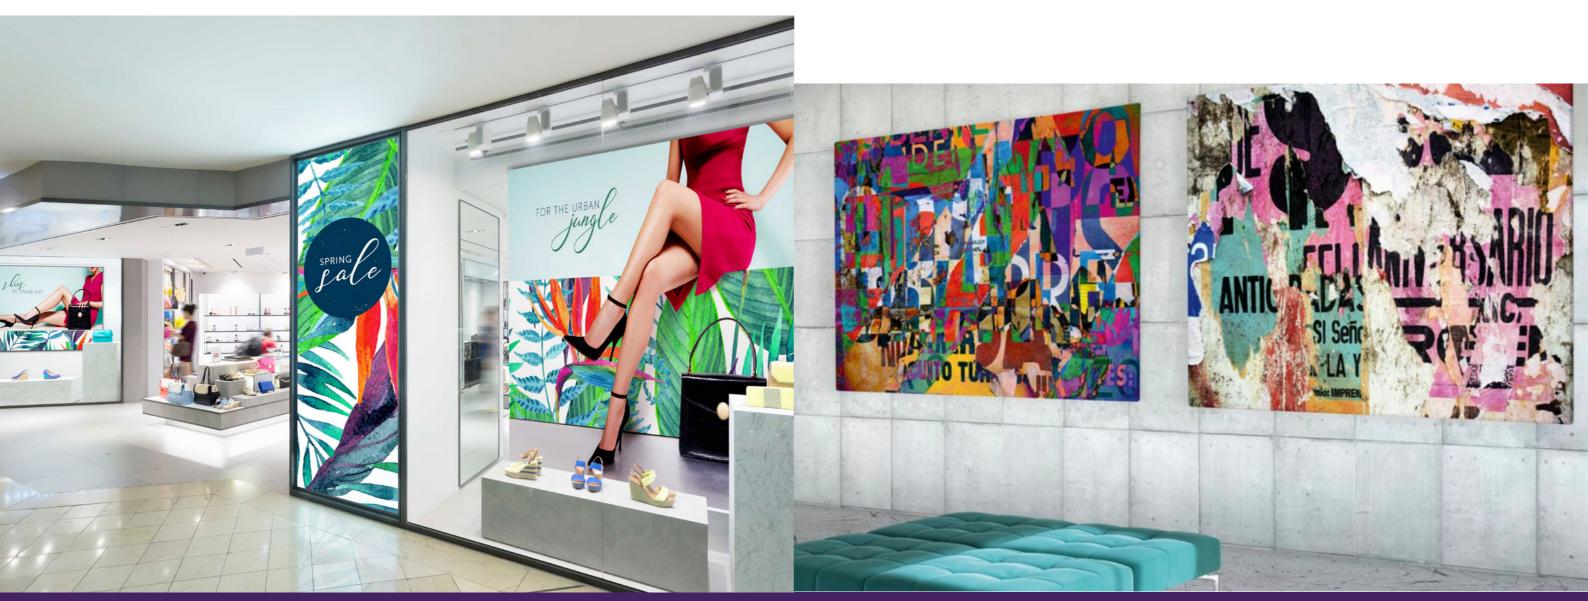

#### WALL PAPER & DECORATION

| Mics | Width             | Length  |
|------|-------------------|---------|
| 240  | <b>54"</b> 1372mm | 25 Mtrs |

Self-adhesive, opaque polyester fabric for interior decoration. Wallgrafx Prime is dimensionally-stable with a coating, suitable for printing with solvent, latex and UV inks. It is excellent for the decoration of walls, exhibition stands, walls, furniture and for advertising applications.

The material can be easily applied to smooth and lightly structured substrates, it can be repositioned and is removable without leaving residue.

- · Excellent print quality.
- · Treated with flame retardant.
- Suitable for Solvent, UV and Latex inks.
- M1 certified. PVC Free.
- · Removable without leaving residue.