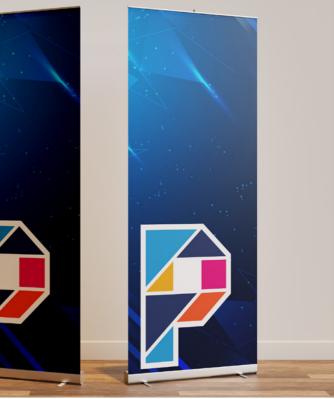

## Aintree **No Lean Pull Up Stand**

#### Graphic size: 850mm x 2000mm

#### **Key Features**

- Stable reinforced stand. •
- Graphic size, 850mm x 2000mm
- Easy graphic application.
- 2.3kg heavyweight aluminium.

Curve End Caps Better balance & stability.

## Interchangeable **Dulux Roll Up**

#### **Key Features**

- Premium quality.
- Snap-open top & bottom
- Easy change of graphic
- Wide base giving extra stability
- Chrome end caps.
- Supplied with black carry case

Reinforced Base Superior base strength & durability.