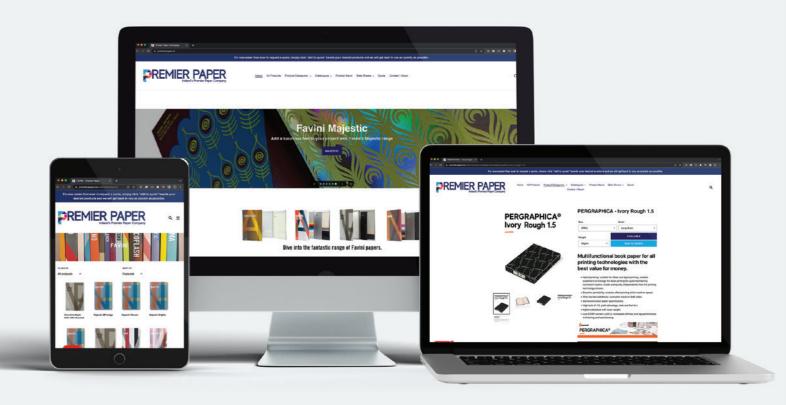

arious surfaces for example on commercial slabs, glass, metal or plastic. Especially suitable for the use on smooth as well as slightly curved surfaces. POLI-PRINT 982 HOV White Gloss P Air Free is ideal for short term presentation of advertising panels

Width

54" 1372mm

| POLI-PRINT                  | Code | Mic | Width      | Length  | Cores |
|-----------------------------|------|-----|------------|---------|-------|
| Gloss White Vinyl Removable | 990  | 100 | 54" 1372mm | 50 Mtrs | 3"    |

100 micron monomeric vinyl with grey removable adhesive for short to midterm (4 year) indoor and outdoor advertising. Features a heavy 135 g/m<sup>2</sup> one-sided clay coated silicone liner that offers excellent handling properties.



Code

982

Mic

100





for all the latest product news!





# Check out our website & instagram

#### SOLVENT/LATEX





**POLI-PRINT** 

GREY ADHESIVE

**POLI-PRINT** 

CLEAR ADHESIVE

**POLI-PRINT** 

CLEAR ADHESIVE

Solv UV Latex

White Gloss PG AIR FREE

**Gloss White Vinyl** 

Solv UV Latex

**Gloss White Vinyl** 

## **POLYMERIC VINYL**

Polymeric PVC films have been designed to be highly resistant to the influence of solvent inks and have excellent printing results with high resolution and rich colours with all ECO-Solvent, Solvent, UV and Latex digital printers. The films convince due to minimal shrinkage performance and perfect flatness. The films are suitable for long-term (7 years) outside application due to the UV and weather-resisting solvent adhesive



| Code | Mic | Width      | Length  | Cores |
|------|-----|------------|-----