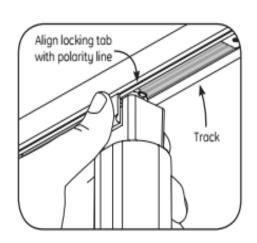

## Installation Instructions

To install the fixture to the track:

- Step 1. Pull back the adapter latch
- Step 2. Insert the contact assembly into the track.
- Step 3. Rotate the fixture neck 90° so the contacts on the fixture aligns with the contacts on the track.
- Step 4. Release the adapter latch allowing the fixture to lock into position (Fig. 1).

## To remove the fixture:

- Step 1. Slide the adapter latch down until latch is clear
- of the track channel opening.
- Step 2. Twist the fixture neck and turn (90°) until the contact assembly is free.
- Step 4. Remove fixture from track.