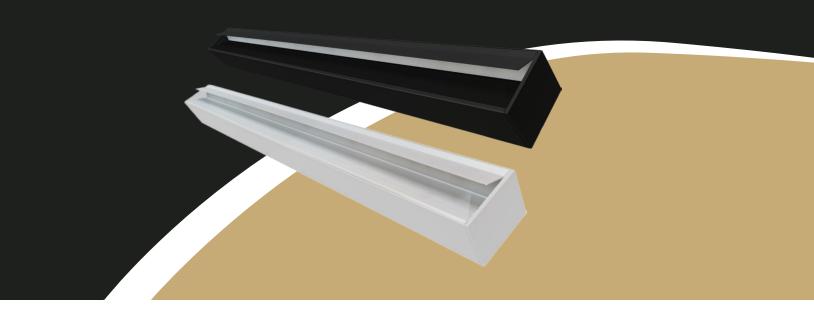

## Description

The Reeco Wall Wash architectural linear LED light offers premium light diffusion over lightweight impact resistant opal polycarbonate lens with different mounting system. This ultraefficient versatile LED linear fixture can meet the challenges of the restaurant, retail, industrial, commercial and task lighting applications. It can create a functional yet relaxing atmosphere and provide an even wash of light within a space.

Reeco Wall Wash has a performance engineered optical lens assembly that delivers unique beam angles and reduces glare. It also uses high quality LED chips to provide high efficiency, heat dissipation, stability, and lumen maintenance.

Seemless, continuous run connections. All connectors are lit (down only).

Low profile design optimizes shipping, storage, and handling.

Available in various sizes/wattages: 2'(20W), 4'(40W) and 8'(80W) with an efficacy of 90 lumen/watt.