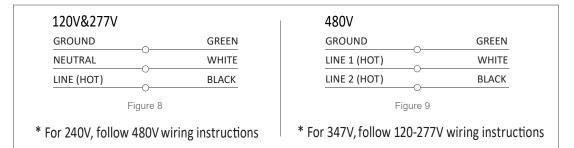

the LED high bay light for any reason.
- If the external soft cable or soft wire of the LED high bay light was damaged, please replace it with the cable or wire specially provided by the manufacturer or its agent.
- This product must be earthed!
- Metal surface is hot when working, please don't touch it before the luminaire cools down adequately!

## Installation Instructions

This led high bay has 2 installation methods. Suspended and Pendant Mount.

1. Suspended

Step 1: Fix the pothook on the wall with expansion screws

Step 2: Hang the light with chain

Step 3: Connect with power wire





#### 2. Pendant Mount

Step 1: Measure the distance, fix the holder on the wall with expansion screws

Step 2: Fix the light on holder with nuts

Step 3: Connect with power wire



# Wiring Diagram



Sensor OR Non-sensor Model Wiring Diagram



### Package Includes

- . led NSF highbay 1pc/carton
- . 2pcs suspended chain with hook
- . 2pcs expansion screw with hook
- . Installation instruction