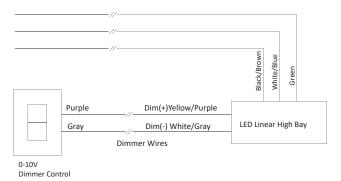

he external soft cable or soft wire of the LED high bay light was damaged, please replace it with the cable or wire specially provided by the manufacturer or its agent.
- This product must be earthed!
- Metal surface is hot when working, please don't touch it before the luminaire cools down adequately!

## Installation Instructions

This led high bay has 2 installation methods. Suspended and Pendant Mount.

1. Suspended

Step 1: Fix the pothook on the wall with expansion screws

Step 2: Hang the light with chain

Step 3: Connect with power wire





#### 2. Pendant Mount

Step 1: Measure the distance, fix the holder on the wall with expansion screws

Step 2: Fix the light on holder with nuts

Step 3: Connect with power wire



# Wiring Diagram



Sensor OR Non-sensor Model Wiring Diagram



### Package Includes

- . led NSF highbay 1pc/carton
- . 2pcs suspended chain with hook
- . 2pcs expansion screw with hook
- . Installation instruction