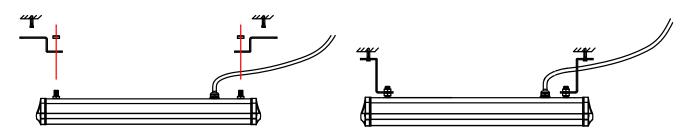

not attempt to open the LED high bay light for any reason.
- If the external soft cable or soft wire of the LED high bay light was damaged, please replace it with the cable or wire specially provided by the manufacturer or its agent.
- This product must be earthed!
- Metal surface is hot when working, please don't touch it before the luminaire cools down adequately!

## Installation Instructions

This led high bay has 2 installation methods. Suspended and Pendant Mount.

1. Suspended

Step 1: Fix the pothook on the wall with expansion screws

Step 2: Hang the light with chain

Step 3: Connect with power wire





#### 2. Pendant Mount

Step 1: Measure the distance, fix the holder on the wall with expansion screws

Step 2: Fix the light on holder with nuts

Step 3: Connect with power wire



# Wiring Diagram



Sensor OR Non-sensor Model Wiring Diagram



### Package Includes

- . led NSF highbay 1pc/carton
- . 2pcs suspended chain with hook
- . 2pcs expansion screw with hook
- . Installation instruction