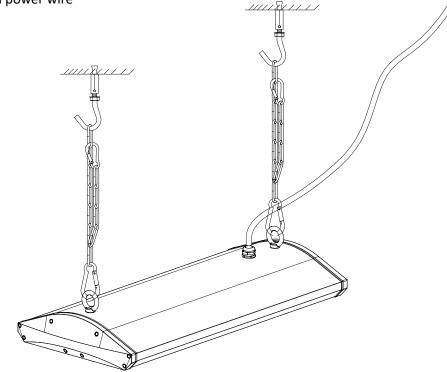

## Installation Instructions

This led high bay has 2 installation methods. Suspended and Pendant Mount.

1. Suspended

Step 1: Fix the pothook on the wall with expansion screws

Step 2: Hang the light with chain

Step 3: Connect with power wire