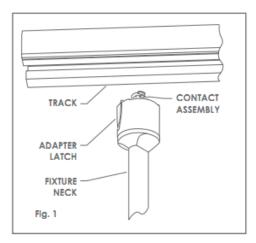

## Installation Instructions

To install the fixture to the track:

Step 1. Pull back the adapter latch

Step 2. Insert the contact assembly into the track.

Step 3. Rotate the fixture neck 90° so the contacts on the fixture aligns with the contacts on the track.

Step 4. Release the adapter latch allowing the fixture to lock into position (Fig. 1).

To remove the fixture:

Step 1. Slide the adapter latch down until latch is clear

of the track channel opening.

Step 2. Twist the fixture neck and turn (90°) until the contact assembly is free.

Step 4. Remove fixture from track.