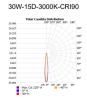

The lumen output is based on 3000K CRI >90

Jupiter Available in 6" (20W/30W CCT Selectable)

The Driver of Jupiter Downlight is remote. For complete installation instructions, please refer to our installation guide.

#### **Code composition**

| Series |           | Model       | Size |    | Wattage-l | Lumens     | Opt | ics | CCT  |                |  |
|--------|-----------|-------------|------|----|-----------|------------|-----|-----|------|----------------|--|
| DL     | Downlight | JUP Jupiter | 6    | 6" | 30W-27L   | 30W-2700lm | 15  | 15D | CCTS | 3000K          |  |
|        |           |             |      |    |           |            | 45  | 45D |      | 3500K<br>4000K |  |
|        |           |             |      |    |           |            | 60  | 60D |      | Selectable     |  |