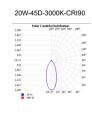

| Series              | Model       | Size        | Wattage-Lumens     | Opt | tics | CCT  |                     |  |
|---------------------|-------------|-------------|--------------------|-----|------|------|---------------------|--|
| <b>DL</b> Downlight | JUP Jupiter | <b>6</b> 6" | 20W-18L 20W-1800lm | 15  | 15D  | CCTS | 3000K               |  |
|                     |             |             |                    | 45  | 45D  |      | 3500K               |  |
|                     |             |             |                    | 60  | 60D  |      | 4000K<br>Selectable |  |