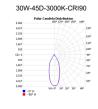

The lumen output is based on 3000K CRI >90

Jupiter Available in 6" (20W/30W CCT Selectable)

The Driver of Jupiter Downlight is remote. For complete installation instructions, please refer to our installation guide.

#### **Code composition**

| Series |           | Model       | Size |    | Wattage-l | Lumens     | Opt | ics | CCT  |                |  |
|--------|-----------|-------------|------|----|-----------|------------|-----|-----|------|----------------|--|
| DL     | Downlight | JUP Jupiter | 6    | 6" | 30W-27L   | 30W-2700lm | 15  | 15D | CCTS | 3000K          |  |
|        |           |             |      |    |           |            | 45  | 45D |      | 3500K<br>4000K |  |
|        |           |             |      |    |           |            | 60  | 60D |      | Selectable     |  |