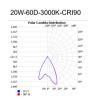

The lumen output is based on 3000K CRI >90

Jupiter Available in 6" (20W/30W CCT Selectable)

The Driver of Jupiter Downlight is remote. For complete installation instructions, please refer to our installation guide.

# (CCT Selectable)

| Product Information        | 20W         | 30W  |  |
|----------------------------|-------------|------|--|
| Installation:              | Recessed    |      |  |
| Material:                  | Aluminum    |      |  |
| Finish:                    | Powder coat |      |  |
| System power (W):          | 20          | 30   |  |
| Fixture lumen output (lm): | 1800        | 2700 |  |
| System effic ency (lm/W):  | 90          |      |  |
| LED driver:                | External    |      |  |

| LED typology:                   | COB  |       |
|---------------------------------|------|-------|
| LED power consumption (W):      | 20   | 30    |
| Lumen output 3000K CRI 80 (Im): | 2400 | 36000 |
| LED effic ency (lm/W):          | 120  | 120   |