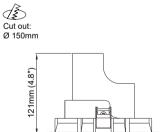

**Available Downlight Platform** DPR2 - Downlight Platform Round 2

| CR | CRI Voltage |     | Dimming  |   | Finish        |    | Lens  |    | Accessories           |      |                    |
|----|-------------|-----|----------|---|---------------|----|-------|----|-----------------------|------|--------------------|
| 90 | 90+         | UNV | 120-277V | D | 0-10V Dimming | WH | White | CL | Clear                 | NA   | No Accessories     |
|    |             |     |          |   |               | вк | Black | FR | (Standard)            | DPR2 | Downlight Platform |
|    |             |     |          |   |               | GR | Grey  |    | Frosted<br>(Optional) |      | Round 2            |