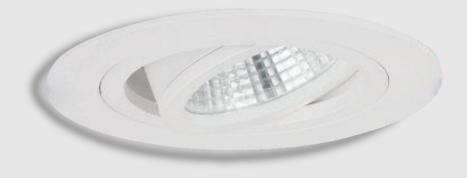

#### Description

The **Jupiter** is a modern LED downlight with the latest generation of COB LEDs.

It has a subtle way of displaying important areas. It is applicable to art galleries, shop windows, and museums

The product is easily tilted for beam direction change.

The housing is made of extruded aluminum and is powder coated.

Available in white (RAL 9003), black (RAL 9005) and Grey aluminum (RAL 9006) colors.

Reflector is specular silver anodized aluminum that can be easily and manually replaced. The led driver is included and external to the fixture

Clear glass Lens (Standard) and Frosted glass Lens (Optional) are available. The lumen output is based on 3000K