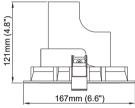

167mm (6.6")

| CR | l Voltage |     | Dimming  |   | Finish .      |    | Lens  |    | Accessories        |      |                    |
|----|-----------|-----|----------|---|---------------|----|-------|----|--------------------|------|--------------------|
| 90 | 90+       | UNV | 120-277V | D | 0-10V Dimming | WH | White | CL | Clear              | NA   | No Accessories     |
|    |           |     |          |   | <b>J</b>      | вк | Black |    | (Standard)         | DPR2 | Downlight Platform |
|    |           |     |          |   |               | GR | Grey  | FR | Frosted (Optional) |      | Round 2            |