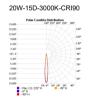

| Series              | Model       | Size        | Wattage-Lumens     | Opt | tics | CCT  |                     |  |
|---------------------|-------------|-------------|--------------------|-----|------|------|---------------------|--|
| <b>DL</b> Downlight | JUP Jupiter | <b>6</b> 6" | 20W-18L 20W-1800lm | 15  | 15D  | CCTS | 3000K               |  |
|                     |             |             |                    | 45  | 45D  |      | 3500K               |  |
|                     |             |             |                    | 60  | 60D  |      | 4000K<br>Selectable |  |