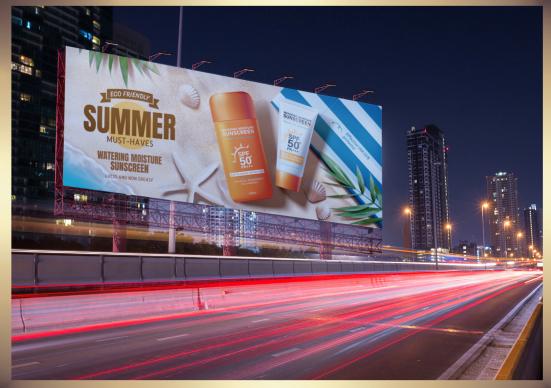

#### **Long Throw**

Long uniform throws with intensity to illuminate billboards with extended arm mounting from top and/or bottom to advertise all night long.