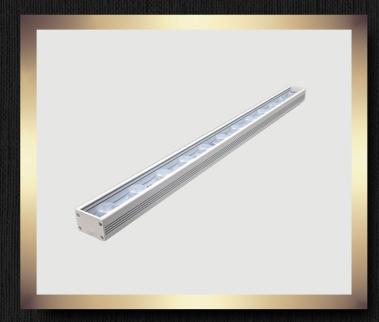

# **PRODUCTS**

**Wall Grazer Interior** 

**Wall Grazer Exterior** 

**Wall Grazer LV** 

#### Customizable

Pick between high quality aluminum extrusion in black or white. One, two, three and four foot lengths are standard sizing. Single colour options are also available.