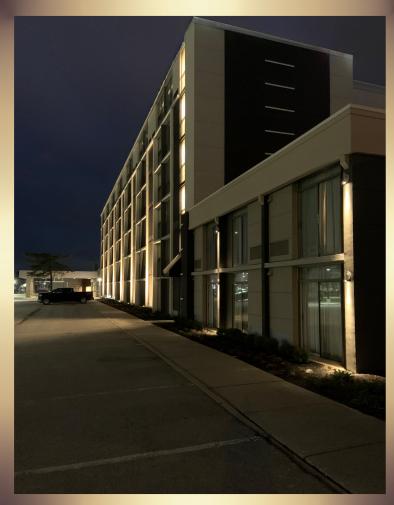

### Simple & Elegant

The Wall Grazer Linear is a simple, yet elegant solution for wall washing and grazing applications where crisp, single colour light is desired along a wall or ceiling.

#### **Even Illumination**

Even illumination or highlighting textures and details are all accomplished with multiple beam angle optics and proper aiming.