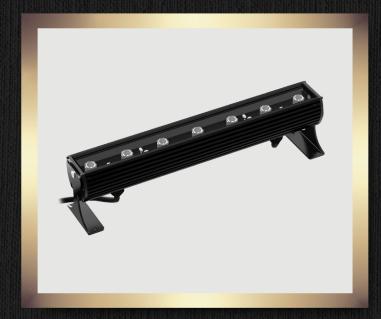

# **PRODUCTS**

**Wall Grazer Interior** 

**Wall Grazer Exterior** 

**Wall Grazer LV** 

#### Customizable

Pick between high quality aluminum extrusion in black or white. One, two, three and four foot lengths are standard sizing. Single colour options are also available.