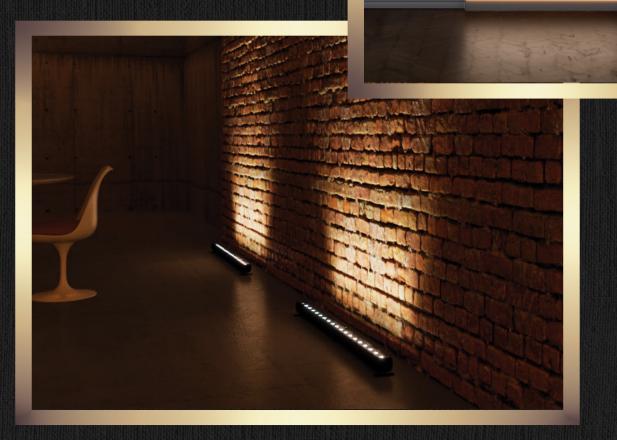

### Simple & Elegant

The Wall Grazer Linear is a simple, yet elegant solution for wall washing and grazing applications where crisp, single colour light is desired along a wall or ceiling.

## **Smooth Lighting**

The use of elliptical optics ensure smooth lighting across the entire surface with optimal overlap between LEDs.

#### **Even Illumination**

Even illumination or highlighting textures and details are all accomplished with multiple beam angle optics and proper aiming.