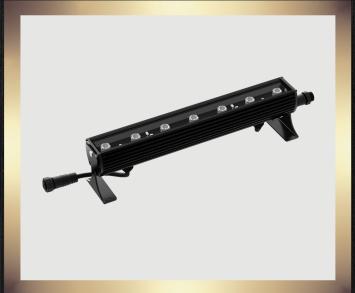

# **PRODUCTS**

**Wall Grazer Interior** 

**Wall Grazer Exterior** 

**Wall Grazer LV** 

#### Customizable

Pick between high quality aluminum extrusion in black or white. One, two, three and four foot lengths are standard sizing. Single colour options are also available.