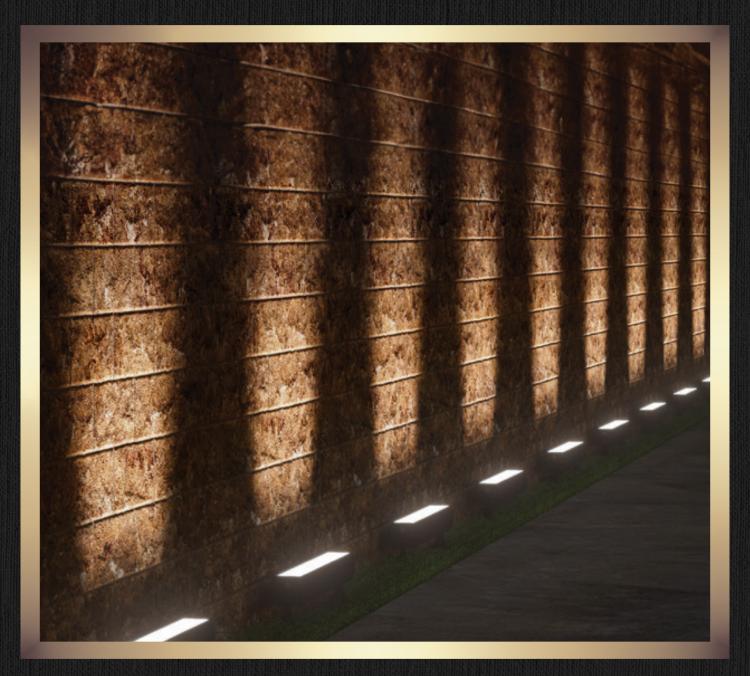

### Simple & Elegant

The Wall Grazer Linear is a simple, yet elegant solution for wall washing and grazing applications where crisp, single colour light is desired along a wall or ceiling.

## **Smooth Lighting**

The use of elliptical optics ensure smooth lighting across the entire surface with optimal overlap between LEDs.

#### **Even Illumination**

Even illumination or highlighting textures and details are all accomplished with multiple beam angle optics and proper aiming.