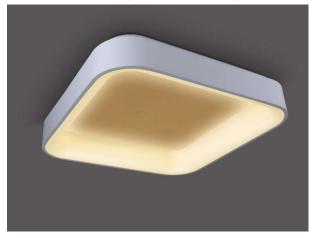

8. Keep the Slot hole as vertical line with Side screw, and keep the Support Bracket hole and Bottom Bracket hole at concenter line , then finish fix it.

9. Turn on the electricity, the lamp can be lighted up. After completion of installation, lamp is as below: