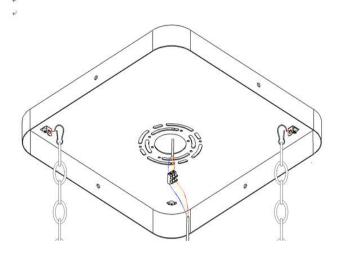

5.2. The size 800mm fixture ,need add 2 safety ropes, we provide L bracket to fix with support Bracket into ceiling.

6. Assemble safety rope with L lock and Bottom Bracket o Ring structure.

7. Connect wire cable from connector, after finish it, put all the wire connector into J-Box.

8. Keep the Slot hole as vertical line with Side screw, and keep the Support Bracket hole and Bottom Bracket hole at concenter line , then finish fix it.

9. Turn on the electricity, the lamp can be lighted up. After completion of installation, lamp is as below: