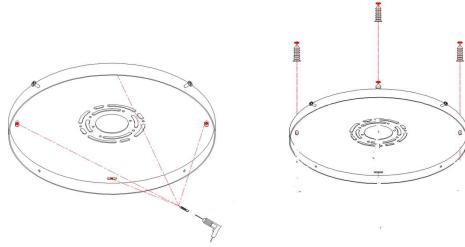

#### Installation procedure

Take the fixture and accessories from the packing box. To ensure that fixture and accessories are complete, put fixture and accessories on the same horizontal surface, downwards the light surface.
Take out Plastic Pin and Support Bracket. And drill holes on the ceiling according to Support Bracket. Fixing holes diameter is 8mm. Insert the expansion bolts into the holes.

4.Use Screws to fix Support Bracket with J-Box, refer to picture below.