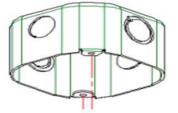

8. Keep the Slot hole as vertical line with Side screw, and keep the Support Bracket hole and Bottom Bracket hole at concenter line , then finish fix it.

9. Turn on the electricity, the lamp can be lighted up. After completion of installation, lamp is as below:

6. Connect wire cable from connector, after finish it, put all the wire connector into J-Box.7. Keep the Slot hole as vertical line with side screw, and fix screw into slot, then rotate ceiling disk and fix it. See picture below for reference: