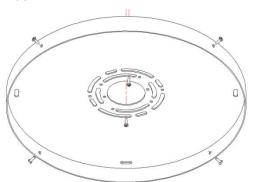

### **VERVEL R SERIES (Surface) INSTALLATION MANUAL**

5.Use M4\*25 Self-Tapping screw to fix Support Bracket on the Ceiling.

#### Attention:

5.1. Must secure mounting plate at all connection points (junction box plus four outer points for small and medium size, or six outer points for large size) to support fixture weight appropriately. Not using all mounting points could damage the fixture and void product warranty.