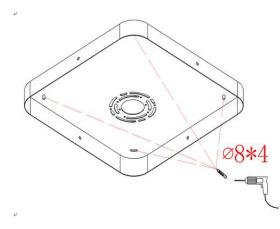

#### Installation procedure

Take the fixture and accessories from the packing box. To ensure that fixture and accessories are complete, put fixture and accessories on the same horizontal surface, downwards the light surface.
Take out Plastic Pin and Support Bracket. And drill holes on the ceiling according to Support Bracket. Fixing holes diameter is 8mm. Insert the expansion bolts into the holes.