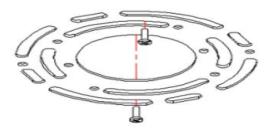

4.Use Screws to fix Support Bracket with J-Box, refer to picture below.

3. Lock M4\*25 Screw with Support Bracket from side, keep the distance from screw head to Support Bracket as 5mm.

4. Use Screws to fix Support Bracket with J-Box, refer to picture shown below.