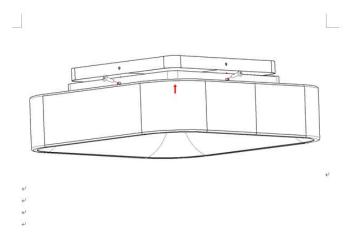

8. Keep the Slot hole as vertical line with Side screw, and keep the Support Bracket hole and Bottom Bracket hole at concenter line , then finish fix it.

9. Turn on the electricity, the lamp can be lighted up. After completion of installation, lamp is as below: