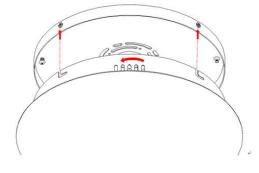

6. Connect wire cable from connector, after finish it, put all the wire connector into J-Box.7. Keep the Slot hole as vertical line with side screw, and fix screw into slot, then rotate ceiling disk and fix it. See picture below for reference:

# **VERVEL R SERIES (SUSPENDED) INSTALLATION MANUAL**

8. After finish installing the ceiling disk, the lamp can be hung. Turn on the electricity, the lamp can be lighted up. After completion of installation, lamp is as following.