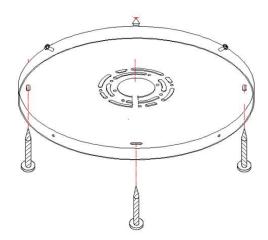

5.2. The size 800mm fixture ,need add 2 safety ropes, we provide L bracket to fix with support Bracket into ceiling.

6. Assemble safety rope with L lock and Bottom Bracket o Ring structure.

7. Connect wire cable from connector, after finish it, put all the wire connector into J-Box.

8. Keep the Slot hole as vertical line with Side screw, and keep the Support Bracket hole and Bottom Bracket hole at concenter line , then finish fix it.

9. Turn on the electricity, the lamp can be lighted up. After completion of installation, lamp is as below: