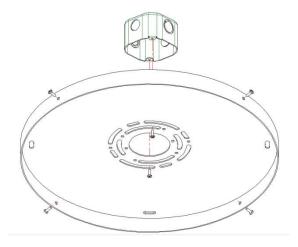

4.Use Screws to fix Support Bracket with J-Box, refer to picture below.

### **VERVEL R SERIES (Surface) INSTALLATION MANUAL**

5.Use M4\*25 Self-Tapping screw to fix Support Bracket on the Ceiling.

#### Attention:

5.1. Must secure mounting plate at all connection points (junction box plus four outer points for small and medium size, or six outer points for large size) to support fixture weight appropriately. Not using all mounting points could damage the fixture and void product warranty.