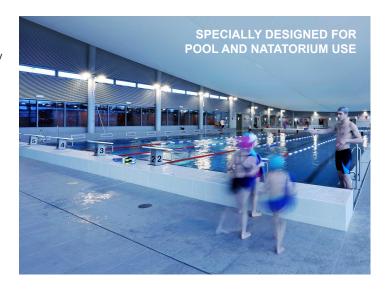

# **POOLSIDER**

# FOR POOLS AND NATATORIUMS

### **Description**

The **Poolsider** is a modular LED flood light specifically designed for the caustic environment of Natatoriums, but versatile enough to be used in any flood light application. Multiple optical lens choices, and rotatable modules allow a wide variety of light spread for various use both indoor and out.