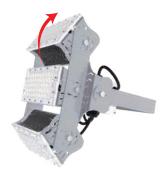

#### **Features**

Salt spray anti corrosion tested to IEC60068-2-11,ISO4628-3, ASTM B117 standards for Natatorium applications. Anti-corrosive finish is standard. Available in 60W modules, each independently rotatable, featuring an aluminum cooling fin for superior heat dissipation. IP66 Rated. IK09 Rating.

## **Certifications and Warranty**

DLC, cETL listed, and CE with 6 year warranty

Please see data sheet for more details

Arc bracket rotatable 360°