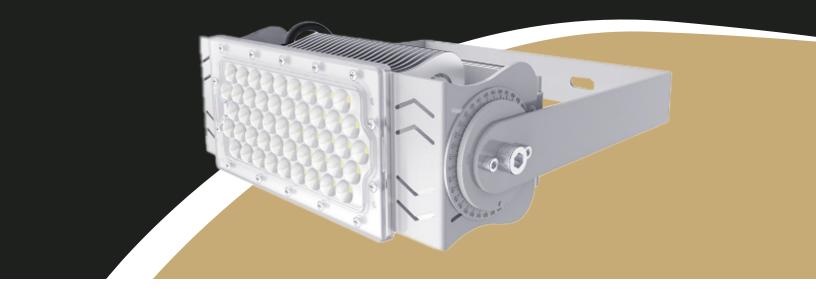

### **Description**

The **Poolsider** is a modular LED flood light specifically designed for the caustic environment of Natatoriums, but versatile enough to be used in any flood light application. Multiple optical lens choices, and rotatable modules allow a wide variety of light spread for various use both indoor and out.

#### **Features**

Salt spray anti corrosion tested to IEC60068-2-11,ISO4628-3, ASTM B117 standards for Natatorium applications. Anti-corrosive finish is standard. Available in 60W modules, each independently rotatable, featuring an aluminum cooling fin for superior heat dissipation. IP66 Rated. IK09 Rating.