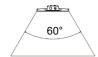

## Lenses

New Standard lens is 95 degree with honeycomb optics to reduce "cave effect." Now also available in aisle lens.

## 95D (Standard)

**Aisle** 