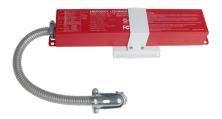

ting Temperature: -40 ~ 50° C / -40 ~ 122°F

Power Cable Length: 2m / 72" 6KV Surge Protection Standard

Available Voltages: 120-347VAC (CUNV) or 277-480V (HV)

Please see data sheet for more details

# **Certifications and Warranty**

DLC Premium, cUL listed, and CE with 6 year warranty

LuxLogic Inc reserves the right to accept and/or cancel orders without notice at its discretion.



# 155WS 208 | 210WS 208 | 310WS 156 REVOLUTIONARY COMPACT DESIGN





# **PATRIOT**

## Lenses

New Standard lens is 95 degree with honeycomb optics to reduce "cave effect." Now also available in aisle lens.

## 95D (Standard)







**Aisle** 







# **Accessories**

**Occupancy Sensor** 



**Remote Control** 



**Wire Guard** 



## **Continuous Run Connector Kit**











# **Emergency Drivers**









**EB2** 240/270/310W