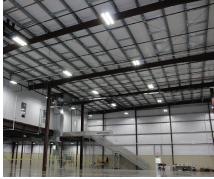

polycarbonate lens provides soft, even light to the environment.

IP20 rated. IK10 rated.

### **Electrical Specifications**

Available in 3 models:

115/130/155W | 155/180/210W | 240/270/310W

CCTS: Selectable 4000K / 5000K

Efficacy: 150 LM/W CRI: >80Ra Power Factor: >0.9 Lifetime: L70 > 75000 hrs

Dimming: Continuous 0-10V Dimming

Operating Temperature: -40 ~ 50° C / -40 ~ 122°F

Power Cable Length: 2m / 72" 6KV Surge Protection Standard

Available Voltages: 120-347VAC (CUNV) or 277-480V (HV)

Please see data sheet for more details

# **Certifications and Warranty**

DLC Premium, cUL listed, and CE with 6 year warranty

LuxLogic Inc reserves the right to accept and/or cancel orders without notice at its discretion.



# 155WS 208 | 210WS 208 | 310WS 156 REVOLUTIONARY COMPACT DESIGN





# **PATRIOT**

## Lenses

New Standard lens is 95 degree with honeycomb optics to reduce "cave effect." Now also available in aisle lens.

## 95D (Standard)







**Aisle** 







# **Accessories**

**Occupancy Sensor** 



**Remote Control** 



**Wire Guard** 



## **Continuous Run Connector Kit**











# **Emergency Drivers**









**EB2** 240/270/310W