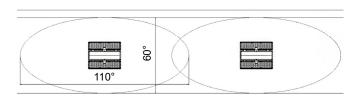

## Lenses

New Standard lens is 95 degree with honeycomb optics to reduce "cave effect." Now also available in aisle lens.

## 95D (Standard)

**Aisle** 