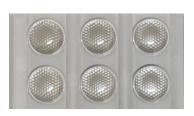

## Lenses

New Standard lens is 95 degree with honeycomb optics to reduce "cave effect." Now also available in aisle lens.

## 95D (Standard)

**Aisle** 