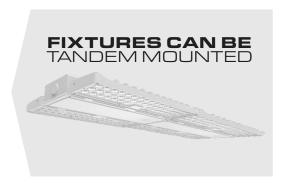

inuous 0-10V Dimming

Operating Temperature: -40 ~ 50° C / -40 ~ 122°F

Power Cable Length: 2m / 72" 6KV Surge Protection Standard

Available Voltages: 120-347VAC (CUNV) or 277-480V (HV)

Please see data sheet for more details

# **Certifications and Warranty**

DLC Premium, cUL listed, and CE with 6 year warranty

LuxLogic Inc reserves the right to accept and/or cancel orders without notice at its discretion.



# 155WS 208 | 210WS 208 | 310WS 156 REVOLUTIONARY COMPACT DESIGN





# **PATRIOT**

## Lenses

New Standard lens is 95 degree with honeycomb optics to reduce "cave effect." Now also available in aisle lens.

## 95D (Standard)







**Aisle** 







# **Accessories**

**Occupancy Sensor** 



**Remote Control** 



**Wire Guard** 



## **Continuous Run Connector Kit**











# **Emergency Drivers**









**EB2** 240/270/310W