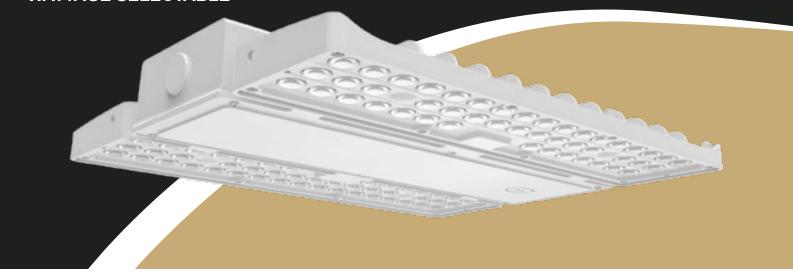

### Description

The Patriot is a CCT SELECTABLE AND WATTAGE SELECTABLE LED linear high bay featuring a super compact design with die-cast housing with powder coated paint. 150W AND 210W WATTAGE SELECTABLE AND CCT SELECTABLE MODELS ARE ONLY 14 INCHES LONG! 310W IS ONLY 20.5 INCHES!

## **Features**

Available in 115/130/155W, 155/180/210W, or 240/270/310W models, with CCT Selectable options for 4000K/5000K. High quality polycarbonate lens provides soft, even light to the environment.

# 155WS 208 | 210WS 208 | 310WS 156 REVOLUTIONARY COMPACT DESIGN