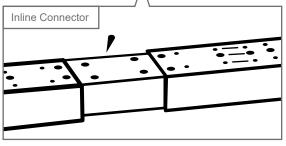

They can be surface mounted or suspended. Suspension kit (SP) includes 2pcs 1m aircraft cables and 1 pc 1.5m black power cable. They can be connected for continuous runs by way of an IC (inline connector) accessory.

# **CONTINUOUS RUNS**