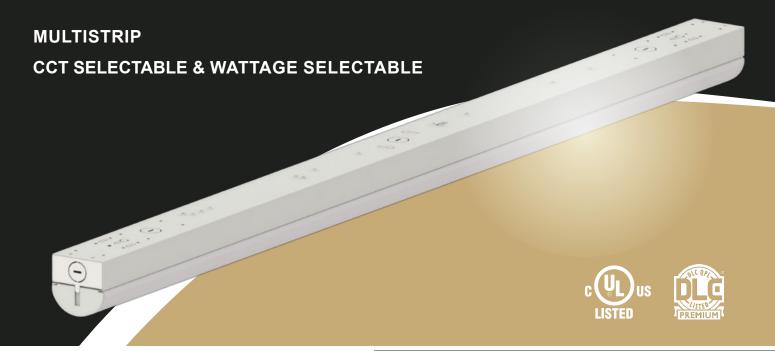

### Description

LuxLogic Lighting's Multi Strip Light is BOTH CCT SELECTABLE (3500K/4000K/5000K) AND WATTAGE SELECTABLE with 4 lumen outputs.

It is ideal for use in mezzanines, workshops, commercial garages and warehouse environments.

The Multi Strip Light has a 120-degree beam angle and a handy removable lens for quick cleaning. It has an efficacy of 130lm/W.

2FT, 4FT and 8FT lengths are available. The fixture is available with either a round (standard) or square PC lens (please consult factory).

They can be surface mounted or suspended. Suspension kit (SP) includes 2pcs 1m aircraft cables and 1 pc 1.5m black power cable. They can be connected for continuous runs by way of an IC (inline connector) accessory.

Operating temperature: -20 ~ 45°C / -4 ~ 113°F

IP20 Rated.

Optional integral microwave sensor.