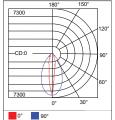

|      |  |
|--------|-------------|-------|--------|----------|------|-------------|--------------|-----|------|--|
| FL     | Flood Light | ALP   | Alpine | YK       | Yoke | 200W-240L   | 200W-24000lm | 6X3 | 6x3D |  |







| CCT | CT CRI |    | Voltage    |     | Dimming  |   | Finish  |    | Accessories |     |                |
|-----|--------|----|------------|-----|----------|---|---------|----|-------------|-----|----------------|
| 30K | 3000K  | 70 | 70+        | UNV | 120-277V | D | 0-10V   | вк | Black       | NA  | No Accessories |
| 40K | 4000K  |    | (Standard) | CHV | 347-480V |   | Dimming | GR | Grey        | VS  | Visor          |
| 50K | 5000K  | 80 | 80+        |     |          |   |         |    |             | SPD | SPD            |



#### 200W-6X3D-3000K-CRI70