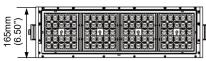

## ALPINE 200W

Product Information 200W

Installation: Yoke
Material: Extruded Aluminum

Finish: Powder coat

 System power (W):
 200

 Fixture lumen output (Im):
 24000

 System efficiency (Im/W):
 120

LED engine: Lumileds/Cree