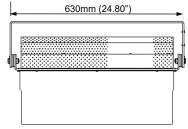

## ALPINE 200W

Product Information 200W

Installation: Yoke
Material: Extruded Aluminum

Finish: Powder coat

 System power (W):
 200

 Fixture lumen output (Im):
 24000

 System efficiency (Im/W):
 120

LED engine: Lumileds/Cree

**Packaging** 

 Net weight lamp (kg/lb):
 14.80 / 24.29

 Gross weight carton (kg/lb):
 16.00 / 35.27

Master carton dimensions (mm/in): 732x297x315 / 28.8x11.7x12.4

Quantity per carton: