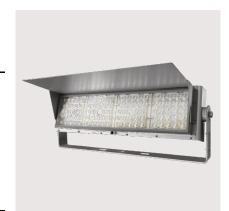

#### Description

The **Alpine** series is a high performance low profile LED flood light designed for a wide variety of applications and mounting heights. Multiple optics and color temperature options make the Alpine ideal for exterior area lighting, retail, sports fields and ski hills.

Extruded aluminum heat sinks with driver thermally isolated from the LEDs. Edge-to-edge high impact glass lens with no bezel prevents dirt and ice build-up on the optics.

Lumileds or Cree LED chips. Optics can deliver light up to 7 times the mounting height uniformly from the pole to the target. Low profile, wide optic design ensures minimal exposure to the elements. Visor protects the optics and redirects potentially wasted light back to the target plane, minimizing sky glow and blocking unwanted glare. Unique optic venting system allows air to flow freely in and out of the optics while blocking water, condensation and contaminants. Optics stay clean, efficient and long lasting.

## ALPINE 200W

Product Information 200W

Installation: Yoke
Material: Extruded Aluminum

Finish: Powder coat

 System power (W):
 200

 Fixture lumen output (Im):
 24000

 System efficiency (Im/W):
 120

LED engine: Lumileds/Cree