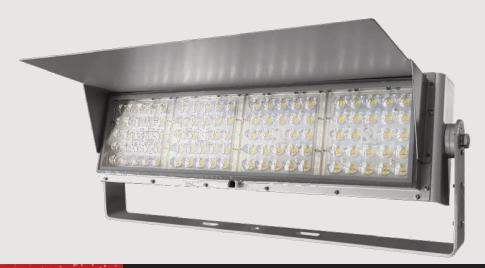

#### Description

The **Alpine** series is a high performance low profile LED flood light designed for a wide variety of applications and mounting heights. Multiple optics and color temperature options make the Alpine ideal for exterior area lighting, retail, sports fields and ski hills.

Extruded aluminum heat sinks with driver thermally isolated from the LEDs. Edge-to-edge high impact glass lens with no bezel prevents dirt and ice build-up on the optics.

Lumileds or Cree LED chips. Optics can deliver light up to 7 times the mounting height uniformly from the pole to the target. Low profile, wide optic design ensures minimal exposure to the elements. Visor protects the optics and redirects potentially wasted light back to the target plane, minimizing sky glow and blocking unwanted glare. Unique optic venting system allows air to flow freely in and out of the optics while blocking water, condensation and contaminants. Optics stay clean, efficient and long lasting.

Moons driver is rear mounted and easily accessible for maintenance. 100-277V or 347-480V operation. 0-10V dimming standard. Suitable for operation in -40°C to +50°C (-40°F to 122°F) ambient environments.

## ALPINE 200W

Product Information 200W

Installation: Yoke
Material: Extruded Aluminum

Finish: Powder coat

 System power (W):
 200

 Fixture lumen output (Im):
 24000

 System efficiency (Im/W):
 120

LED engine: Lumileds/Cree