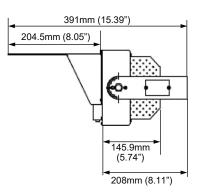

## ALPINE 200W

Product Information 200W

Installation: Yoke
Material: Extruded Aluminum

Finish: Powder coat

 System power (W):
 200

 Fixture lumen output (Im):
 24000

 System efficiency (Im/W):
 120

LED engine: Lumileds/Cree

**Packaging** 

 Net weight lamp (kg/lb):
 14.80 / 24.29

 Gross weight carton (kg/lb):
 16.00 / 35.27

Master carton dimensions (mm/in): 732x297x315 / 28.8x11.7x12.4

Quantity per carton: