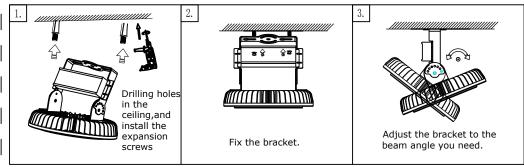

xture. The integrated design of appearance makes the fixture looks elegant.

This fixture is waterproof, dust proof, anticorrosive

## Packing including:

- 1. 1pc LED high bay light.
- 2. 1pc product user manual.
- 3. 1pc installation bracket or ring.

#### Warning:

- 1.Please read the manual carefully before installation.
- 2.Please authorize only qualified person or professional engineer to install the fixture.
- 3.Before installation, Please check if the local voltage range is correspond with the working voltage of the fixture.
- 4.If the fixture is damaged, it should be replaced by the supplier, a service agent or a qualified person.
- 5,please keep the fixture out of fire,electric shock,vibration.
- 6.To avoid fire.electric.shock

# Installation instruction: Installation 1