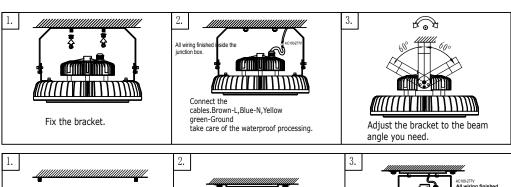

the fixture. The integrated design of appearance makes the fixture looks elegant.

This fixture is waterproof, dust proof, anticorrosive

## Packing including:

- 1. 1pc LED high bay light.
- 2. 1pc product user manual.
- 3. 1pc installation bracket or ring.

#### Warning:

- 1.Please read the manual carefully before installation.
- 2.Please authorize only qualified person or professional engineer to install the fixture.
- 3.Before installation, Please check if the local voltage range is correspond with the working voltage of the fixture.
- 4.If the fixture is damaged, it should be replaced by the supplier, a service agent or a qualified person.
- 5,please keep the fixture out of fire,electric shock,vibration.
- 6.To avoid fire.electric.shock

# Installation instruction: Installation 1