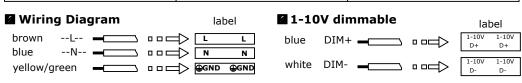

ure. The integrated design of appearance makes the fixture looks elegant.

This fixture is waterproof, dust proof, anticorrosive

## Packing including:

- 1. 1pc LED high bay light.
- 2. 1pc product user manual.
- 3. 1pc installation bracket or ring.

#### Warning:

- 1.Please read the manual carefully before installation.
- 2.Please authorize only qualified person or professional engineer to install the fixture.
- 3.Before installation, Please check if the local voltage range is correspond with the working voltage of the fixture.
- 4.If the fixture is damaged, it should be replaced by the supplier, a service agent or a qualified person.
- 5,please keep the fixture out of fire,electric shock,vibration.
- 6.To avoid fire.electric.shock

# Installation instruction: Installation 1