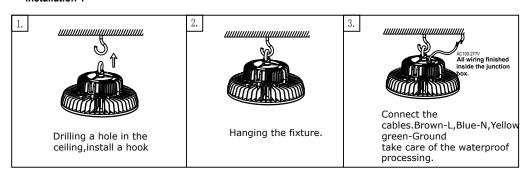

f the fixture. The integrated design of appearance makes the fixture looks elegant.

This fixture is waterproof, dust proof, anticorrosive

## Packing including:

- 1. 1pc LED high bay light.
- 2. 1pc product user manual.
- 3. 1pc installation bracket or ring.

#### Warning:

- 1.Please read the manual carefully before installation.
- 2.Please authorize only qualified person or professional engineer to install the fixture.
- 3.Before installation, Please check if the local voltage range is correspond with the working voltage of the fixture.
- 4.If the fixture is damaged, it should be replaced by the supplier, a service agent or a qualified person.
- 5,please keep the fixture out of fire,electric shock,vibration.
- 6.To avoid fire.electric.shock

# Installation instruction: Installation 1