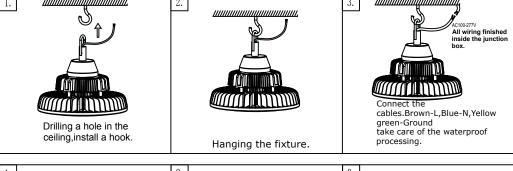

fixture. The integrated design of appearance makes the fixture looks elegant.

This fixture is waterproof, dust proof, anticorrosive

## Packing including:

- 1. 1pc LED high bay light.
- 2. 1pc product user manual.
- 3. 1pc installation bracket or ring.

#### Warning:

- 1.Please read the manual carefully before installation.
- 2.Please authorize only qualified person or professional engineer to install the fixture.
- 3.Before installation, Please check if the local voltage range is correspond with the working voltage of the fixture.
- 4.If the fixture is damaged, it should be replaced by the supplier, a service agent or a qualified person.
- 5,please keep the fixture out of fire,electric shock,vibration.
- 6.To avoid fire.electric.shock

# Installation instruction: Installation 1