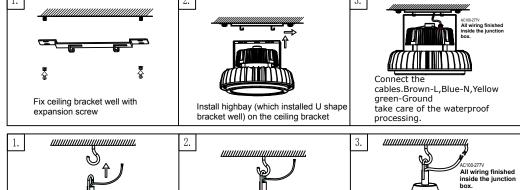

e fixture. The integrated design of appearance makes the fixture looks elegant.

This fixture is waterproof, dust proof, anticorrosive

## Packing including:

- 1. 1pc LED high bay light.
- 2. 1pc product user manual.
- 3. 1pc installation bracket or ring.

#### Warning:

- 1.Please read the manual carefully before installation.
- 2.Please authorize only qualified person or professional engineer to install the fixture.
- 3.Before installation, Please check if the local voltage range is correspond with the working voltage of the fixture.
- 4.If the fixture is damaged, it should be replaced by the supplier, a service agent or a qualified person.
- 5,please keep the fixture out of fire,electric shock,vibration.
- 6.To avoid fire.electric.shock

# Installation instruction: Installation 1