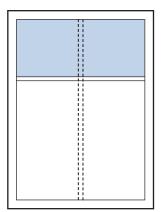

**Two-Thirds Page** Horizontal — \$1,500 7.125" x 6.25"

**One-Third Page** Horizontal - \$800 7.125" x 3"

**Back Cover, One-Third Page** Horizontal - \$1000 7.125" x 3"

**Target Month Box Sunday** ad-\$250 each 4.15" x 2" (placement\* and number available varies) Select specific month for "target message"

**Target Month Box** ad-\$125 each 2.5" x 2" (placement\* and number available varies) Select specific month for "target message"