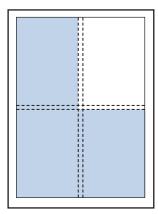

**Two-Thirds Page** Horizontal — \$1,500 7.125" x 6.25"

**One-Third Page** Horizontal - \$800 7.125" x 3"

**Back Cover, One-Third Page** Horizontal - \$1000 7.125" x 3"

**Target Month Box Sunday** ad-\$250 each 4.15" x 2" (placement\* and number available varies) Select specific month for "target message"