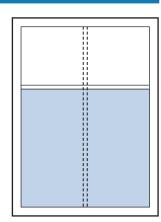

## **Advertising Rates/Specifications**

52 pages size: 8.375" x10.875" Saddle Stitch

Full Page no bleed - \$1,850 7.125" x 9.375"

Half Page Horizontal - \$1,000 7.125" x 4.5" Half Page Vertical—\$1,000 3.5" x 9.375"