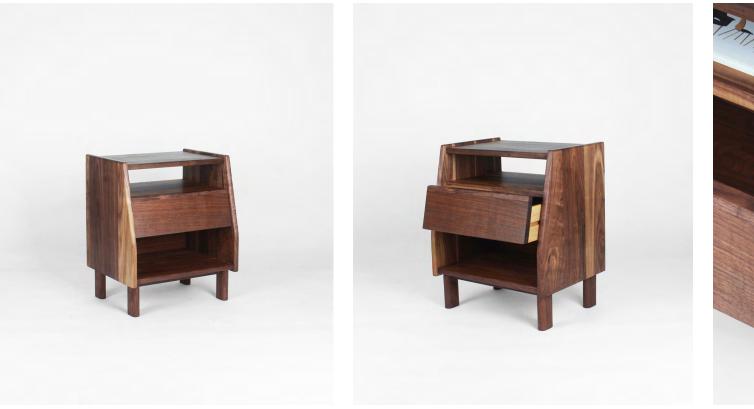

## VAIMO NIGHTSTAND

The Vaimo nightstand is a timeless piece that embodies the essence of old-fashioned elegance. This nightstand exudes sophistication and craftsmanship in every aspect of its design. Aligned with the same angle on its side faces as the Vaimo bed, it ensures a harmonious aesthetic for the set, complemented by a slight elevation on its short legs that creates the illusion of floating.

Constructed using the traditional method of loose tenons, the nightstand features a single spacious drawer, providing ample storage for nighttime essentials while maintaining a clean and classic aesthetic. The drawer glides smoothly on wooden rails, ensuring effortless access to your belongings and enhancing the vintage appeal of the piece.