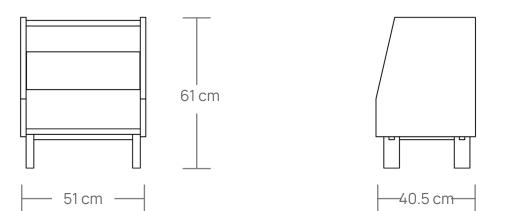

## VAIMO NIGHTSTAND

The Vaimo nightstand is a timeless piece that embodies the essence of old-fashioned elegance. This nightstand exudes sophistication and craftsmanship in every aspect of its design. Aligned with the same angle on its side faces as the Vaimo bed, it ensures a harmonious aesthetic for the set, complemented by a slight elevation on its short legs that creates the illusion of floating.