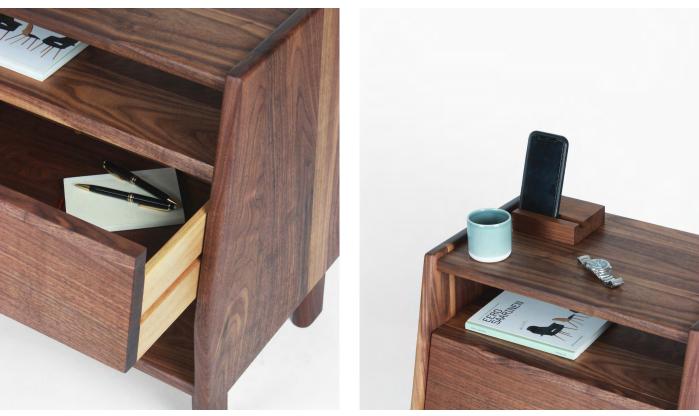

Constructed using the traditional method of loose tenons, the nightstand features a single spacious drawer, providing ample storage for nighttime essentials while maintaining a clean and classic aesthetic. The drawer glides smoothly on wooden rails, ensuring effortless access to your belongings and enhancing the vintage appeal of the piece.