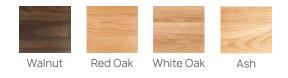

## VAIMO NIGHTSTAND

The Vaimo nightstand is a timeless piece that embodies the essence of old-fashioned elegance. This nightstand exudes sophistication and craftsmanship in every aspect of its design. Aligned with the same angle on its side faces as the Vaimo bed, it ensures a harmonious aesthetic for the set, complemented by a slight elevation on its short legs that creates the illusion of floating.

Constructed using the traditional method of loose tenons, the nightstand features a single spacious drawer, providing ample storage for nighttime essentials while maintaining a clean and classic aesthetic. The drawer glides smoothly on wooden rails, ensuring effortless access to your belongings and enhancing the vintage appeal of the piece.

## WOOD OPTIONS

INTERIOR