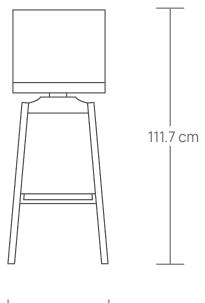

## SVEND BAR STOOL

The Svend bar stool is an elegant piece of furniture designed and thought for bar spaces and high tables. Strongly built with bridle joints and reinforced with brass dowels. Other brass details and its swivel seat make it a special and luxurious design amongst our collections.

It can be made in any of our wood options and we show only some of the different upholstery options available, so feel free to ask for other options. Featured here in Walnut and Black leather.

| V  | VOOD    | OPTION  | S         | UPHO  |
|----|---------|---------|-----------|-------|
| 11 | TERIOR  |         |           | LEATH |
|    | Walnut  | Red Oak | White Oak | Black |
| E  | XTERIOR |         |           | FABRI |
|    |         |         |           |       |