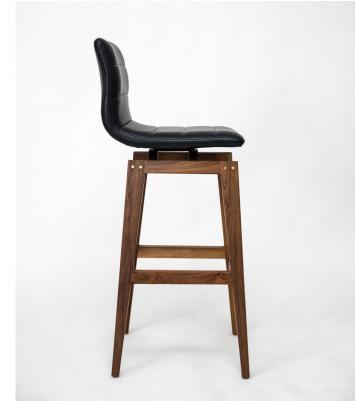

## SVEND BAR STOOL

The Svend bar stool is an elegant piece of furniture designed and thought for bar spaces and high tables. Strongly built with bridle joints and reinforced with brass dowels. Other brass details and its swivel seat make it a special and luxurious design amongst our collections.

It can be made in any of our wood options and we show only some of the different upholstery options available, so feel free to ask for other options. Featured here in Walnut and Black leather.

| V  | VOOD    | OPTION  | S         | UPHO  |
|----|---------|---------|-----------|-------|
| 11 | TERIOR  |         |           | LEATH |
|    | Walnut  | Red Oak | White Oak | Black |
| E  | XTERIOR |         |           | FABRI |
|    |         |         |           |       |