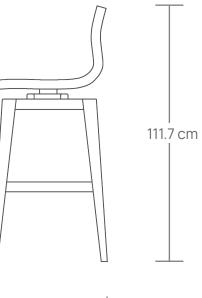

## SVEND BAR STOOL

The Svend bar stool is an elegant piece of furniture designed and thought for bar spaces and high tables. Strongly built with bridle joints and reinforced with brass dowels. Other brass details and its swivel seat make it a special and luxurious design amongst our collections.

It can be made in any of our wood options and we show only some of the different upholstery options available, so feel free to ask for other options. Featured here in Walnut and Black leather.

| V  | VOOD    | OPTION  | S         | UPHO  |
|----|---------|---------|-----------|-------|
| 11 | TERIOR  |         |           | LEATH |
|    | Walnut  | Red Oak | White Oak | Black |
| E  | XTERIOR |         |           | FABRI |
|    |         |         |           |       |