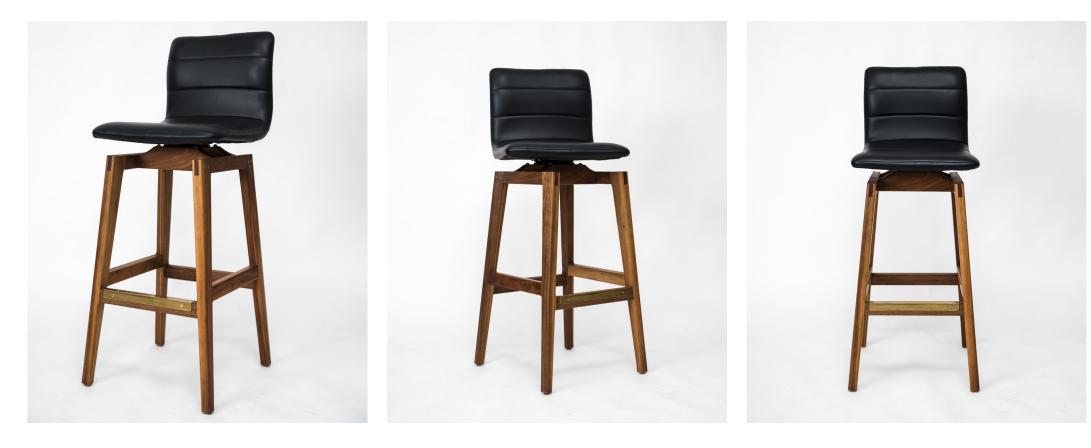

## SVEND BAR STOOL

The Svend bar stool is an elegant piece of furniture designed and thought for bar spaces and high tables. Strongly built with bridle joints and reinforced with brass dowels. Other brass details and its swivel seat make it a special and luxurious design amongst our collections.

It can be made in any of our wood options and we show only some of the different upholstery options available, so feel free to ask for other options. Featured here in Walnut and Black leather.

| V  | VOOD    | OPTION  | S         | UPHO  |
|----|---------|---------|-----------|-------|
| 11 | TERIOR  |         |           | LEATH |
|    | Walnut  | Red Oak | White Oak | Black |
| E  | XTERIOR |         |           | FABRI |
|    |         |         |           |       |