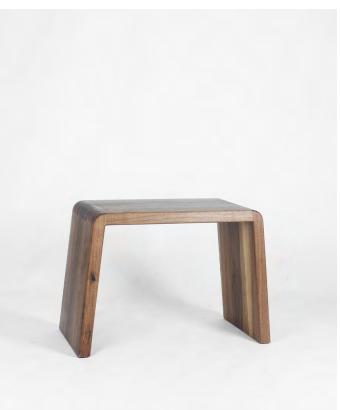

## KLEM SIDE TABLE

The Klem table is a sturdy manifestation of solidity and precision. Each joint, skillfully assembled using the box joint technique, reveals intrinsic strength and careful attention to detail in its construction. Its thick walls, imposing and upright, project a sense of security and unparalleled durability.

This table is not only a functional piece of furniture but also a statement of integrity and resilience, destined to endure through time, defying any wear or adversity with its unyielding firmness.