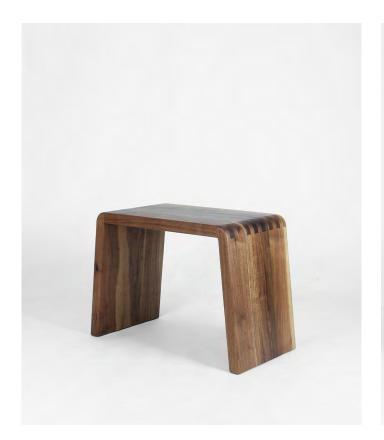

## KLEM SIDE TABLE

The Klem table is a sturdy manifestation of solidity and precision. Each joint, skillfully assembled using the box joint technique, reveals intrinsic strength and careful attention to detail in its construction. Its thick walls, imposing and upright, project a sense of security and unparalleled durability.

This table is not only a functional piece of furniture but also a statement of integrity and resilience, destined to endure through time, defying any wear or adversity with its unyielding firmness.