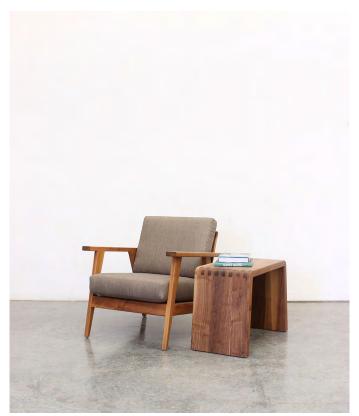

## KLEM SIDE TABLE

The Klem table is a sturdy manifestation of solidity and precision. Each joint, skillfully assembled using the box joint technique, reveals intrinsic strength and careful attention to detail in its construction. Its thick walls, imposing and upright, project a sense of security and unparalleled durability.

This table is not only a functional piece of furniture but also a statement of integrity and resilience, destined to endure through time, defying any wear or adversity with its unyielding firmness.