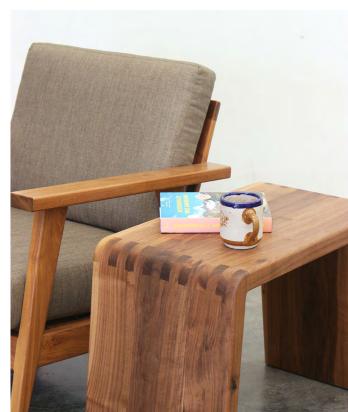

## KLEM SIDE TABLE

The Klem table is a sturdy manifestation of solidity and precision. Each joint, skillfully assembled using the box joint technique, reveals intrinsic strength and careful attention to detail in its construction. Its thick walls, imposing and upright, project a sense of security and unparalleled durability.

This table is not only a functional piece of furniture but also a statement of integrity and resilience, destined to endure through time, defying any wear or adversity with its unyielding firmness.