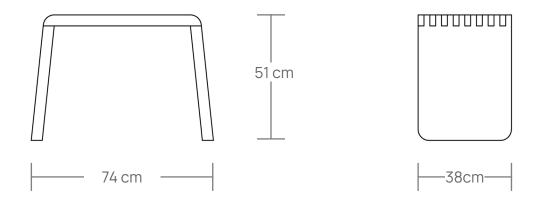

## KLEM SIDE TABLE

The Klem table is a sturdy manifestation of solidity and precision. Each joint, skillfully assembled using the box joint technique, reveals intrinsic strength and careful attention to detail in its construction. Its thick walls, imposing and upright, project a sense of security and unparalleled durability.