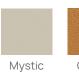

46 cm

# BAARI BENCH

The Baari bench seamlessly blends classic elegance with modern functionality. Constructed entirely from high-quality wood, it distinguishes itself with box joints and through mortise and tenon joints, guaranteeing both durability and comfort with its leather cushioned seating.

Featuring discreet shoe storage accessible through sliding doors, this bench boasts clean lines and impeccable finishes, making it a sophisticated and practical enhancement to any indoor setting.

### WOOD OPTIONS

#### INTERIOR









## **UPHOLSTERY OPTIONS**

#### **LEATHER**







Sunshine







**FABRIC**