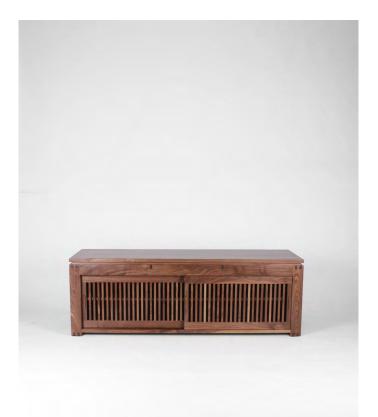

# BAARI BENCH

The Baari bench seamlessly blends classic elegance with modern functionality. Constructed entirely from high-quality wood, it distinguishes itself with box joints and through mortise and tenon joints, guaranteeing both durability and comfort with its leather cushioned seating.

Featuring discreet shoe storage accessible through sliding doors, this bench boasts clean lines and impeccable finishes, making it a sophisticated and practical enhancement to any indoor setting.