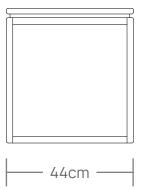

46 cm

# BAARI BENCH

The Baari bench seamlessly blends classic elegance with modern functionality. Constructed entirely from high-quality wood, it distinguishes itself with box joints and through mortise and tenon joints, guaranteeing both durability and comfort with its leather cushioned seating.

Featuring discreet shoe storage accessible through sliding doors, this bench boasts clean lines and impeccable finishes, making it a sophisticated and practical enhancement to any indoor setting.

### WOOD OPTIONS

#### INTERIOR









## **UPHOLSTERY OPTIONS**

#### **LEATHER**







Sunshine







**FABRIC**