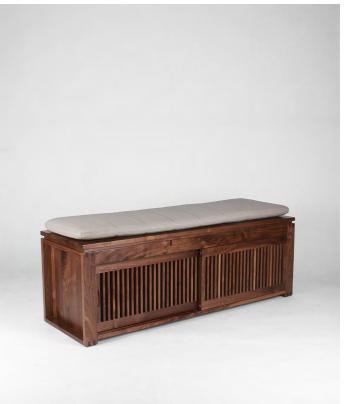

# BAARI BENCH

The Baari bench seamlessly blends classic elegance with modern functionality. Constructed entirely from high-quality wood, it distinguishes itself with box joints and through mortise and tenon joints, guaranteeing both durability and comfort with its leather cushioned seating.

Featuring discreet shoe storage accessible through sliding doors, this bench boasts clean lines and impeccable finishes, making it a sophisticated and practical enhancement to any indoor setting.