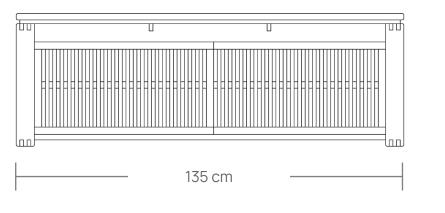

# BAARI BENCH

The Baari bench seamlessly blends classic elegance with modern functionality. Constructed entirely from high-quality wood, it distinguishes itself with box joints and through mortise and tenon joints, guaranteeing both durability and comfort with its leather cushioned seating.

Featuring discreet shoe storage accessible through sliding doors, this bench boasts clean lines and impeccable finishes, making it a sophisticated and practical enhancement to any indoor setting.