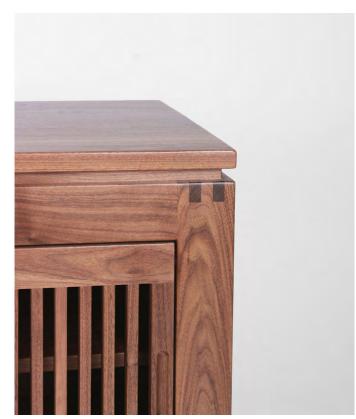

# BAARI BENCH

The Baari bench seamlessly blends classic elegance with modern functionality. Constructed entirely from high-quality wood, it distinguishes itself with box joints and through mortise and tenon joints, guaranteeing both durability and comfort with its leather cushioned seating.