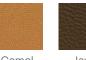

46 cm

# BAARI BENCH

The Baari bench seamlessly blends classic elegance with modern functionality. Constructed entirely from high-quality wood, it distinguishes itself with box joints and through mortise and tenon joints, guaranteeing both durability and comfort with its leather cushioned seating.

Featuring discreet shoe storage accessible through sliding doors, this bench boasts clean lines and impeccable finishes, making it a sophisticated and practical enhancement to any indoor setting.

### WOOD OPTIONS

#### INTERIOR









## **UPHOLSTERY OPTIONS**

#### **LEATHER**







Sunshine







**FABRIC**