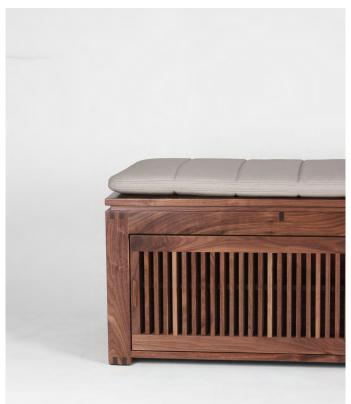

# BAARI BENCH

The Baari bench seamlessly blends classic elegance with modern functionality. Constructed entirely from high-quality wood, it distinguishes itself with box joints and through mortise and tenon joints, guaranteeing both durability and comfort with its leather cushioned seating.

Featuring discreet shoe storage accessible through sliding doors, this bench boasts clean lines and impeccable finishes, making it a sophisticated and practical enhancement to any indoor setting.