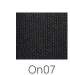

46 cm

# BAARI BENCH

The Baari bench seamlessly blends classic elegance with modern functionality. Constructed entirely from high-quality wood, it distinguishes itself with box joints and through mortise and tenon joints, guaranteeing both durability and comfort with its leather cushioned seating.

Featuring discreet shoe storage accessible through sliding doors, this bench boasts clean lines and impeccable finishes, making it a sophisticated and practical enhancement to any indoor setting.

### WOOD OPTIONS

#### INTERIOR









## **UPHOLSTERY OPTIONS**

#### **LEATHER**







Sunshine







**FABRIC**