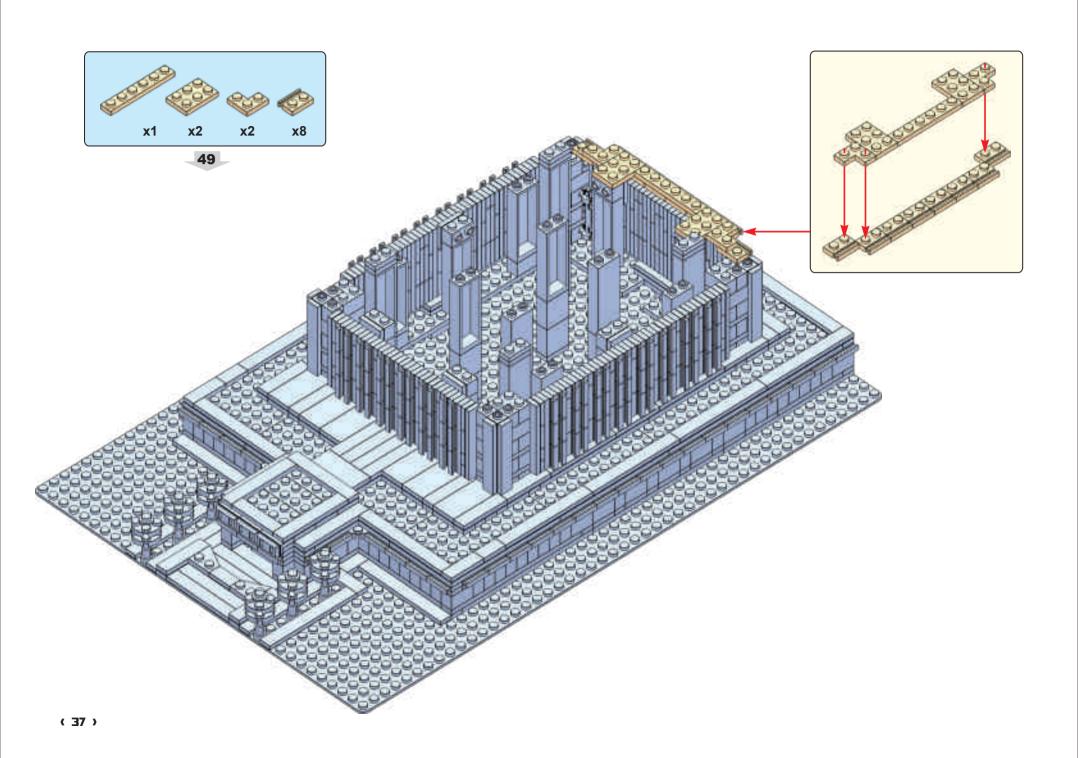

- 1. The Mesa Arizona Temple was the 7th dedicated temple.
- 2. The Mesa Temple was the first temple built in Arizona.
- 2. The temple was dedicated on October 23 26, 1927 by Heber J. Grant.
- 3. The temple was rededicated on April 15-16, 1975 by Spencer W. Kimball.
- 4. After extensive renovations the temple is expect to be rededicated again in late 2020 or early 2021 (prior to the printing of this manual).
- 5. The exterior of the temple consists of concrete reinforced steel. It is faced with glazed egg-shell colored terra cotta tiles.
- 6. The temple anchors a historic district in Mesa, AZ which has predominantly retained its residential character.
- 7. The Mesa Temple was the first temple to have an endowment session in a language other than English. The first non-English session waspresented in Spanish in 1945.
- 8. During Christmas time, the temple grounds are covered with a beautiful Nativity display and hundreds of thousands of Christmas lights.
- 9. In the past, Easter season brought thousands of guests to the temple grounds to watch Jesus the Christ, one of the largest outdoor Easter pageants in the world at the time.
- 10. Only a short distance of 9.6 miles (as the crow flies) between the Mesa and Gilbert temples.