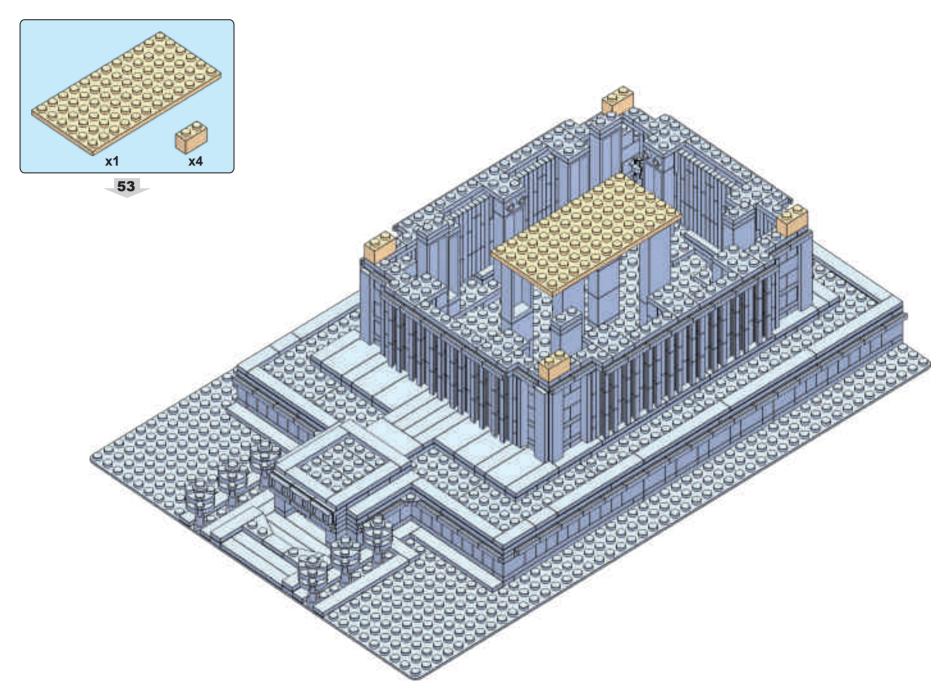

- 1. The Mesa Arizona Temple was the 7th dedicated temple.
- 2. The Mesa Temple was the first temple built in Arizona.
- 2. The temple was dedicated on October 23 26, 1927 by Heber J. Grant.
- 3. The temple was rededicated on April 15-16, 1975 by Spencer W. Kimball.
- 4. After extensive renovations the temple is expect to be rededicated again in late 2020 or early 2021 (prior to the printing of this manual).
- 5. The exterior of the temple consists of concrete reinforced steel. It is faced with glazed egg-shell colored terra cotta tiles.
- 6. The temple anchors a historic district in Mesa, AZ which has predominantly retained its residential character.
- 7. The Mesa Temple was the first temple to have an endowment session in a language other than English. The first non-English session waspresented in Spanish in 1945.
- 8. During Christmas time, the temple grounds are covered with a beautiful Nativity display and hundreds of thousands of Christmas lights.
- 9. In the past, Easter season brought thousands of guests to the temple grounds to watch Jesus the Christ, one of the largest outdoor Easter pageants in the world at the time.
- 10. Only a short distance of 9.6 miles (as the crow flies) between the Mesa and Gilbert temples.