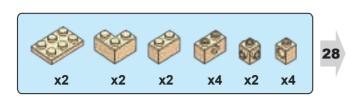

( 21 )

**x2** 

23

x2 x4

**x2** 

( 27 )

Send us a picture together with your completed temple set to info@brickemyoung.com and receive free Missionary figurines!

Warning!Choking hazard. Small parts.