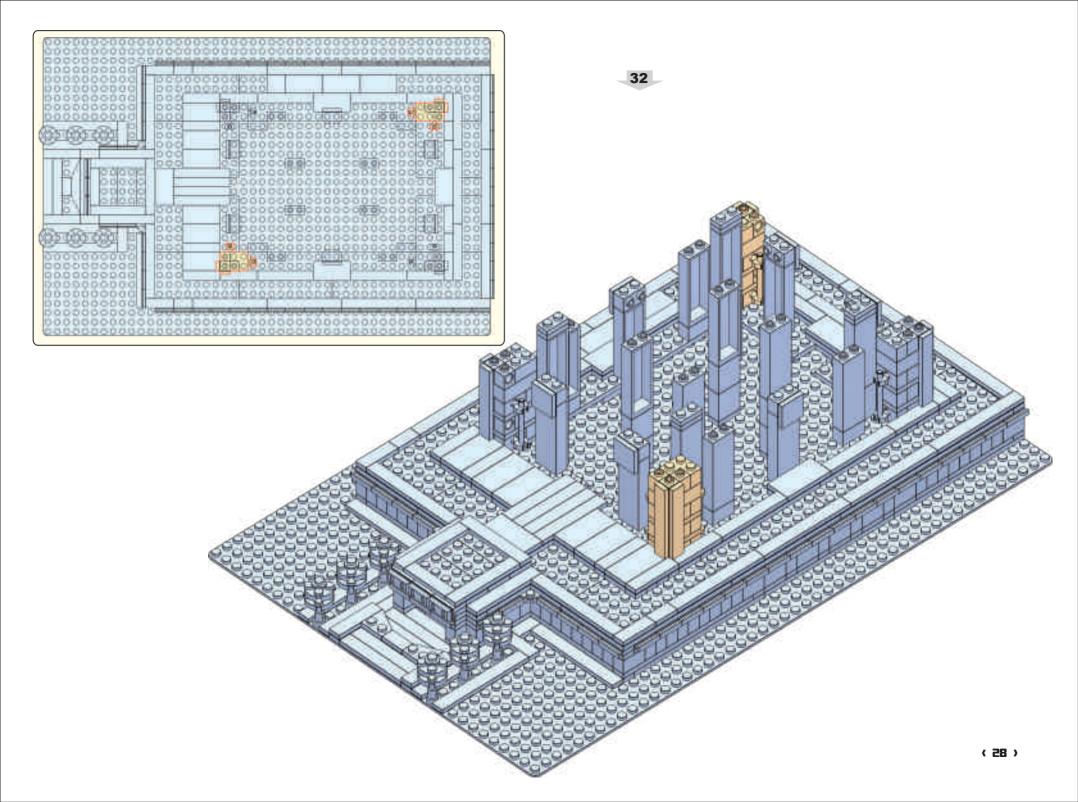

- 1. The Mesa Arizona Temple was the 7th dedicated temple.
- 2. The Mesa Temple was the first temple built in Arizona.
- 2. The temple was dedicated on October 23 26, 1927 by Heber J. Grant.
- 3. The temple was rededicated on April 15-16, 1975 by Spencer W. Kimball.
- 4. After extensive renovations the temple is expect to be rededicated again in late 2020 or early 2021 (prior to the printing of this manual).
- 5. The exterior of the temple consists of concrete reinforced steel. It is faced with glazed egg-shell colored terra cotta tiles.
- 6. The temple anchors a historic district in Mesa, AZ which has predominantly retained its residential character.
- 7. The Mesa Temple was the first temple to have an endowment session in a language other than English. The first non-English session waspresented in Spanish in 1945.
- 8. During Christmas time, the temple grounds are covered with a beautiful Nativity display and hundreds of thousands of Christmas lights.
- 9. In the past, Easter season brought thousands of guests to the temple grounds to watch Jesus the Christ, one of the largest outdoor Easter pageants in the world at the time.
- 10. Only a short distance of 9.6 miles (as the crow flies) between the Mesa and Gilbert temples.