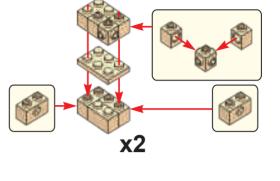

( 21 )

**x2** 

23

x2 x4

**x2** 

( 27 )

Send us a picture together with your completed temple set to info@brickemyoung.com and receive free Missionary figurines!

Warning!Choking hazard. Small parts.