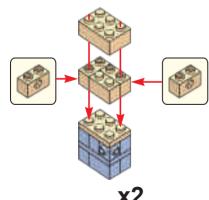

( 21 )

**x2** 

23

x2 x4

**x2** 

( 27 )

Send us a picture together with your completed temple set to info@brickemyoung.com and receive free Missionary figurines!

Warning!Choking hazard. Small parts.