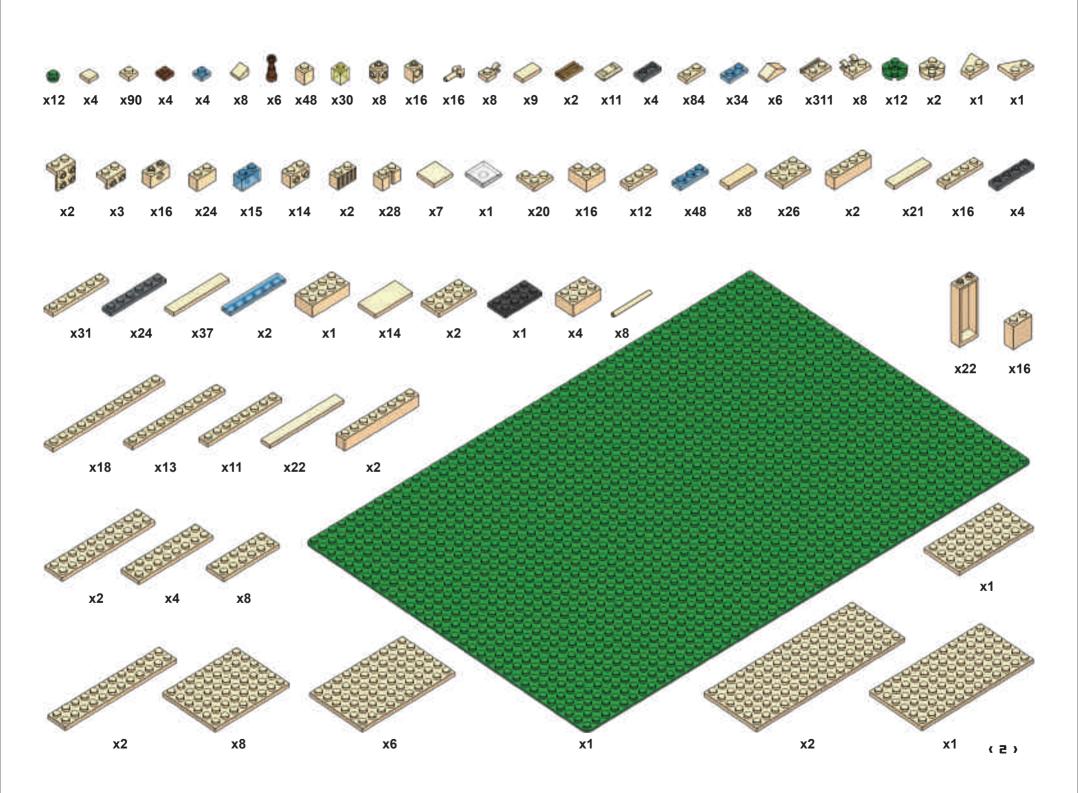

( 21 )

**x2** 

23

x2 x4

**x2** 

( 27 )

Send us a picture together with your completed temple set to info@brickemyoung.com and receive free Missionary figurines!

Warning!Choking hazard. Small parts.