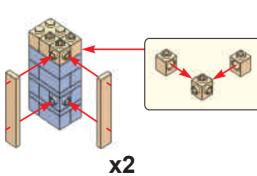

( 21 )

**x2** 

23

x2 x4

**x2** 

( 27 )

Send us a picture together with your completed temple set to info@brickemyoung.com and receive free Missionary figurines!

Warning!Choking hazard. Small parts.