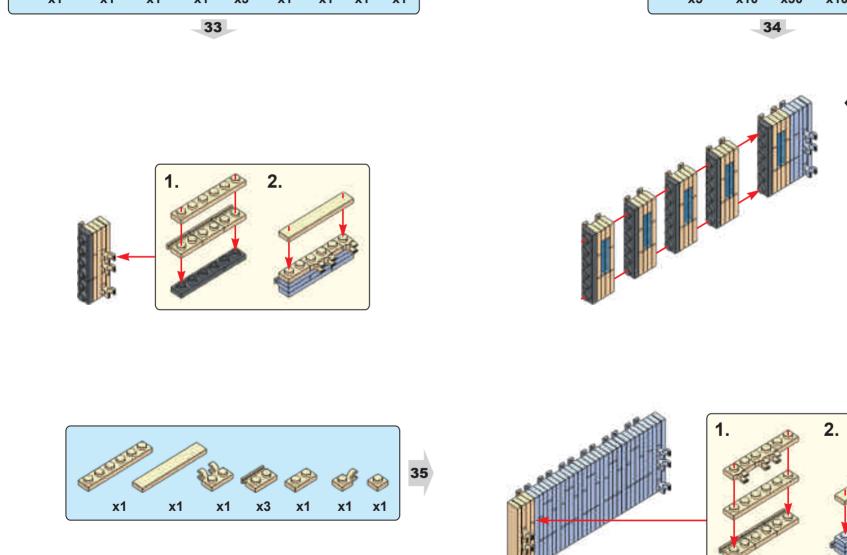

nchors a historic district in Mesa, AZ which has predominantly retained its residential character.
- 7. The Mesa Temple was the first temple to have an endowment session in a language other than English. The first non-English session waspresented in Spanish in 1945.
- 8. During Christmas time, the temple grounds are covered with a beautiful Nativity display and hundreds of thousands of Christmas lights.
- 9. In the past, Easter season brought thousands of guests to the temple grounds to watch Jesus the Christ, one of the largest outdoor Easter pageants in the world at the time.
- 10. Only a short distance of 9.6 miles (as the crow flies) between the Mesa and Gilbert temples.































( 21 )







**x2** 

23

x2 x4

**x2** 

































( 27 )





















































































Send us a picture together with your completed temple set to info@brickemyoung.com and receive free Missionary figurines!













Warning!Choking hazard. Small parts.

Achtung! Erstickungsgefahr. Enthält Kleinteile.

Attention! Risque d'étouffement. Petites pièces.

Avvertenza! Pericolo di soffocamento. Contiene parti piccole.

Waarschuwing! Verstikkingsgevaar. Kleine deeltjes.

iAdvertencia! Riesgo de asfixia. Piezas pequeñas.

Advarsel! Kvælningsfare. Små dele.

Varoitus! Tukehtumisvaara, Pieniä osia.

Varning! Kvävningsrisk, Innehåller smådelar.

Atenção! Perigo de asfixia. Peças pequenas.

Προειδοποίηση! Κίνδυνος πνιγμού. Μικρά κομματάκια.

警告! 窒息の危険性。小さな部品が入っていますので、ご 注意ください。

警告! 小心窒息。当心小物件。

경고! 질식