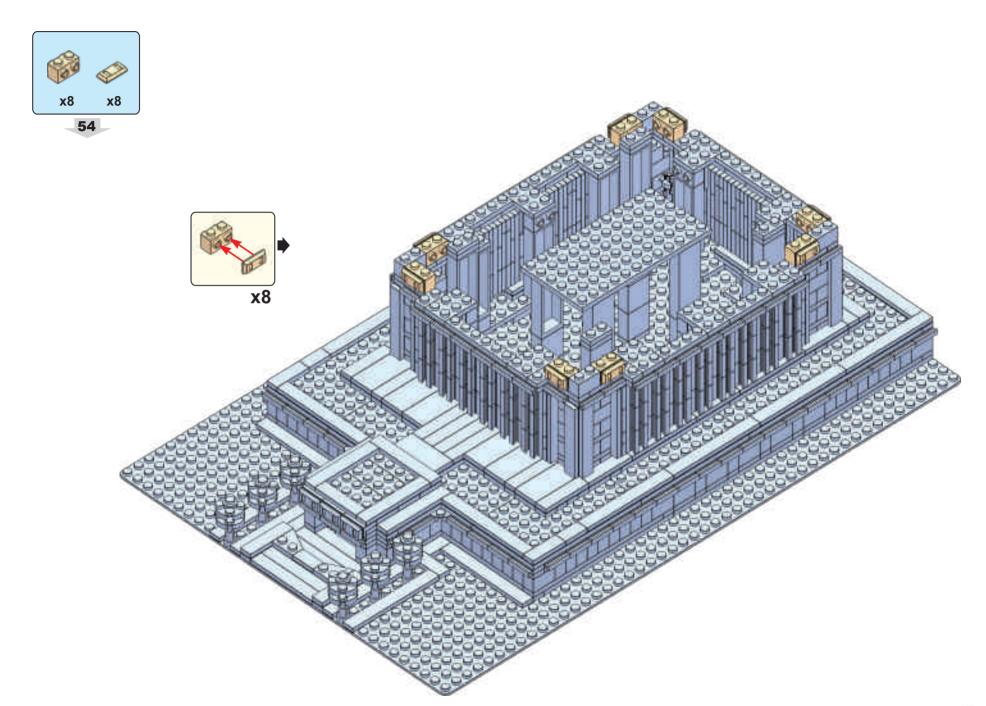

- 1. The Mesa Arizona Temple was the 7th dedicated temple.
- 2. The Mesa Temple was the first temple built in Arizona.
- 2. The temple was dedicated on October 23 26, 1927 by Heber J. Grant.
- 3. The temple was rededicated on April 15-16, 1975 by Spencer W. Kimball.
- 4. After extensive renovations the temple is expect to be rededicated again in late 2020 or early 2021 (prior to the printing of this manual).
- 5. The exterior of the temple consists of concrete reinforced steel. It is faced with glazed egg-shell colored terra cotta tiles.
- 6. The temple anchors a historic district in Mesa, AZ which has predominantly retained its residential character.
- 7. The Mesa Temple was the first temple to have an endowment session in a language other than English. The first non-English session waspresented in Spanish in 1945.
- 8. During Christmas time, the temple grounds are covered with a beautiful Nativity display and hundreds of thousands of Christmas lights.
- 9. In the past, Easter season brought thousands of guests to the temple grounds to watch Jesus the Christ, one of the largest outdoor Easter pageants in the world at the time.
- 10. Only a short distance of 9.6 miles (as the crow flies) between the Mesa and Gilbert temples.