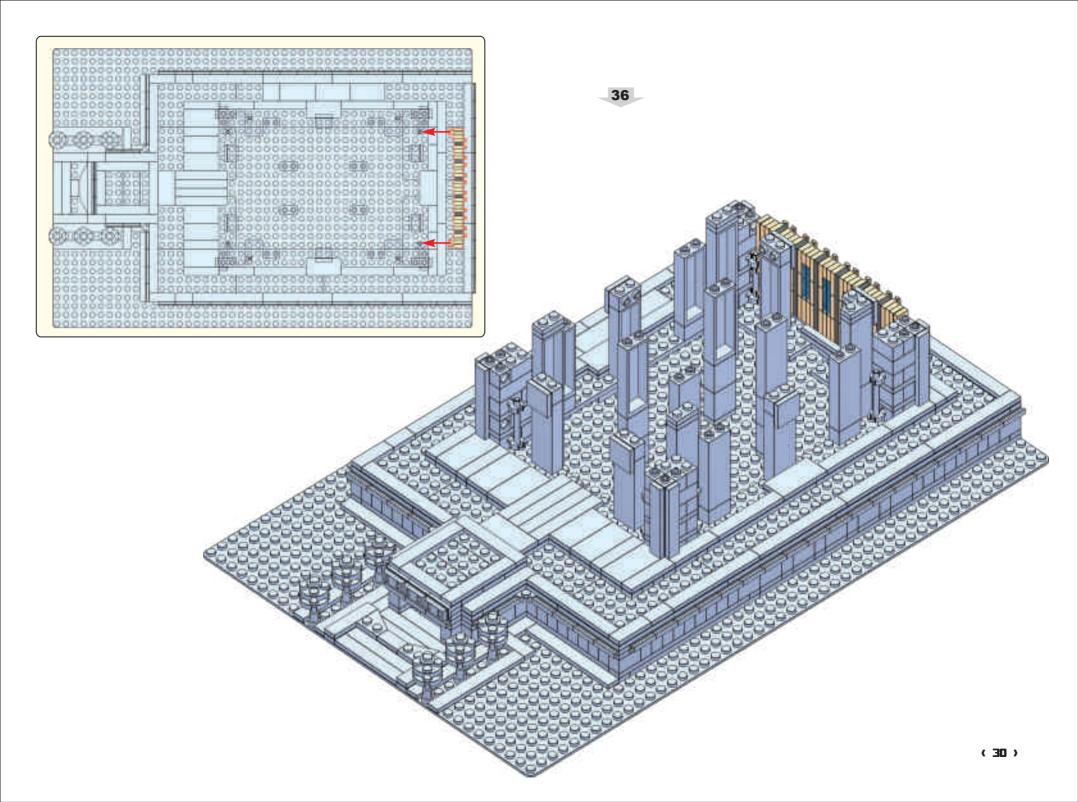

rs a historic district in Mesa, AZ which has predominantly retained its residential character.
- 7. The Mesa Temple was the first temple to have an endowment session in a language other than English. The first non-English session waspresented in Spanish in 1945.
- 8. During Christmas time, the temple grounds are covered with a beautiful Nativity display and hundreds of thousands of Christmas lights.
- 9. In the past, Easter season brought thousands of guests to the temple grounds to watch Jesus the Christ, one of the largest outdoor Easter pageants in the world at the time.
- 10. Only a short distance of 9.6 miles (as the crow flies) between the Mesa and Gilbert temples.































( 21 )







**x2** 

23

x2 x4

**x2** 

































( 27 )





















































































Send us a picture together with your completed temple set to info@brickemyoung.com and receive free Missionary figurines!













Warning!Choking hazard. Small parts.

Achtung! Erstickungsgefahr. Enthält Kleinteile.

Attention! Risque d'étouffement. Petites pièces.

Avvertenza! Pericolo di soffocamento. Contiene parti piccole.

Waarschuwing! Verstikkingsgevaar. Kleine deeltjes.

iAdvertencia! Riesgo de asfixia. Piezas pequeñas.

Advarsel! Kvælningsfare. Små dele.

Varoitus! Tukehtumisvaara, Pieniä osia.

Varning! Kvävningsrisk, Innehåller smådelar.

Atenção! Perigo de asfixia. Peças pequenas.

Προειδοποίηση! Κίνδυνος πνιγμού. Μικρά κομματάκια.

警告! 窒息の危険性。小さな部品が入っていますので、ご 注意ください。

警告! 小心窒息。当心小物件。

경고! 질식 위험,