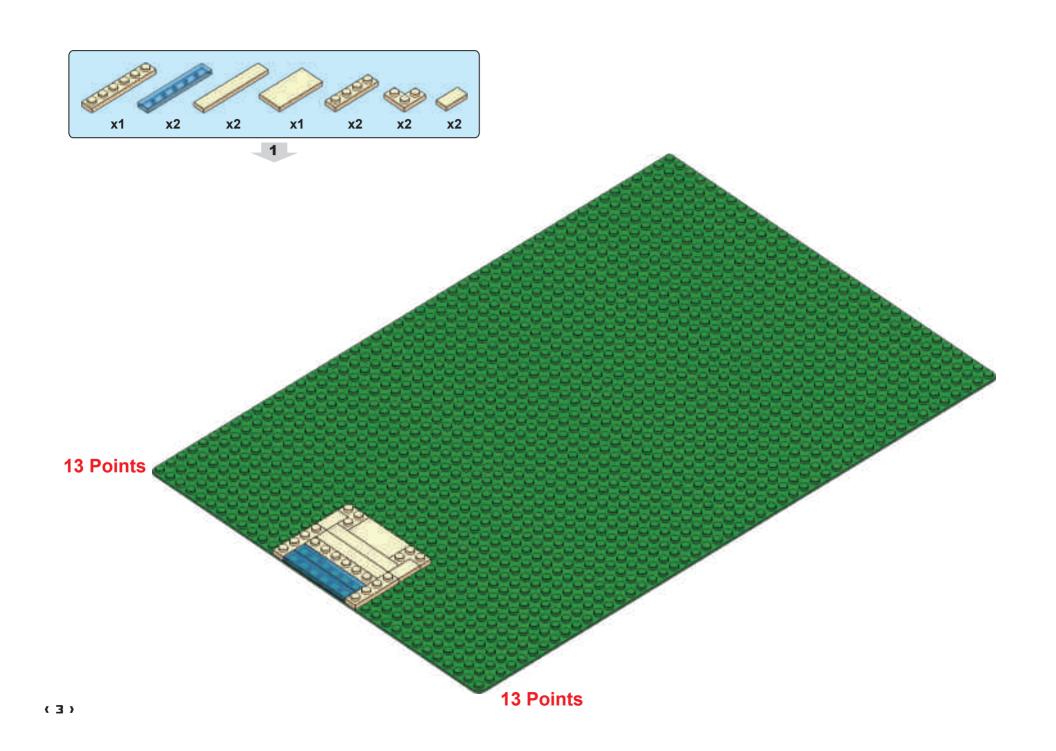

( 21 )

**x2** 

23

x2 x4

**x2** 

( 27 )

Send us a picture together with your completed temple set to info@brickemyoung.com and receive free Missionary figurines!

Warning!Choking hazard. Small parts.