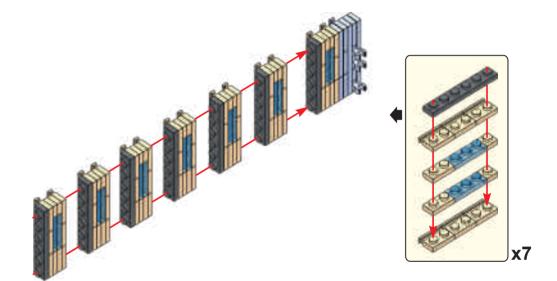

in Mesa, AZ which has predominantly retained its residential character.
- 7. The Mesa Temple was the first temple to have an endowment session in a language other than English. The first non-English session waspresented in Spanish in 1945.
- 8. During Christmas time, the temple grounds are covered with a beautiful Nativity display and hundreds of thousands of Christmas lights.
- 9. In the past, Easter season brought thousands of guests to the temple grounds to watch Jesus the Christ, one of the largest outdoor Easter pageants in the world at the time.
- 10. Only a short distance of 9.6 miles (as the crow flies) between the Mesa and Gilbert temples.































( 21 )







**x2** 

23

x2 x4

**x2** 

































( 27 )





















































































Send us a picture together with your completed temple set to info@brickemyoung.com and receive free Missionary figurines!













Warning!Choking hazard. Small parts.

Achtung! Erstickungsgefahr. Enthält Kleinteile.

Attention! Risque d'étouffement. Petites pièces.

Avvertenza! Pericolo di soffocamento. Contiene parti piccole.

Waarschuwing! Verstikkingsgevaar. Kleine deeltjes.

iAdvertencia! Riesgo de asfixia. Piezas pequeñas.

Advarsel! Kvælningsfare. Små dele.

Varoitus! Tukehtumisvaara, Pieniä osia.

Varning! Kvävningsrisk, Innehåller smådelar.

Atenção! Perigo de asfixia. Peças pequenas.

Προειδοποίηση! Κίνδυνος πνιγμού. Μικρά κομματάκια.

警告! 窒息の危険性。小さな部品が入っていますので、ご 注意ください。

警告! 小心窒息。当心小物件。

경고! 질식 위험, 작은 부품 포함,

Внимание!