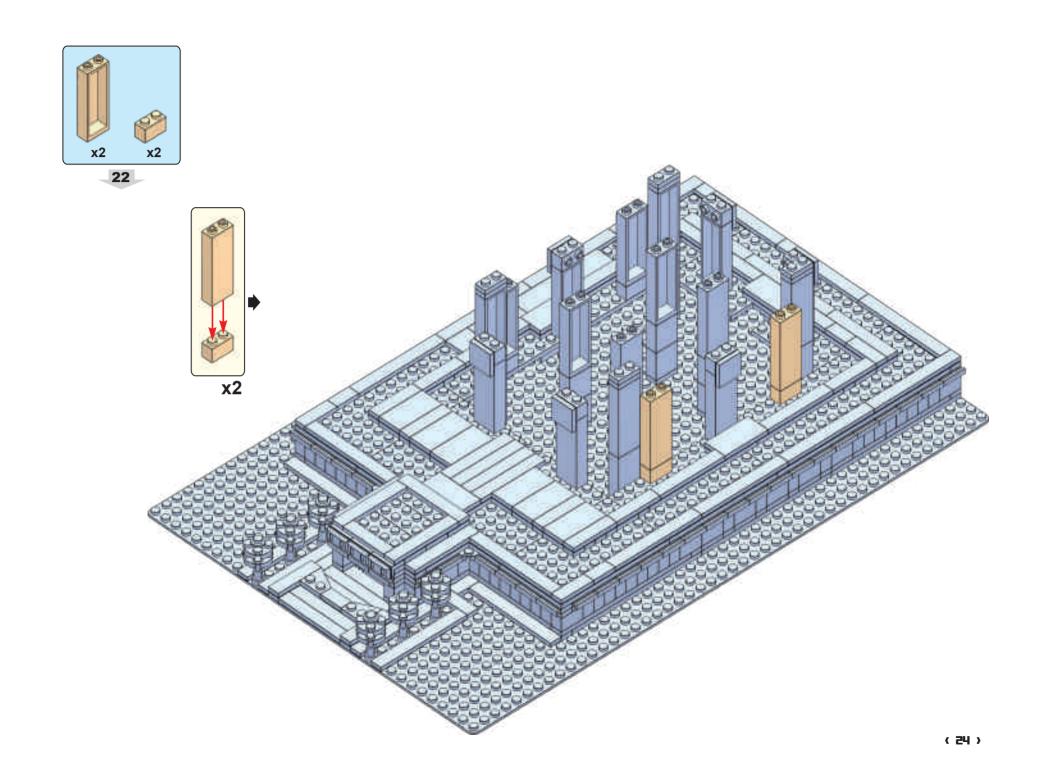

- 1. The Mesa Arizona Temple was the 7th dedicated temple.
- 2. The Mesa Temple was the first temple built in Arizona.
- 2. The temple was dedicated on October 23 26, 1927 by Heber J. Grant.
- 3. The temple was rededicated on April 15-16, 1975 by Spencer W. Kimball.
- 4. After extensive renovations the temple is expect to be rededicated again in late 2020 or early 2021 (prior to the printing of this manual).
- 5. The exterior of the temple consists of concrete reinforced steel. It is faced with glazed egg-shell colored terra cotta tiles.
- 6. The temple anchors a historic district in Mesa, AZ which has predominantly retained its residential character.
- 7. The Mesa Temple was the first temple to have an endowment session in a language other than English. The first non-English session waspresented in Spanish in 1945.
- 8. During Christmas time, the temple grounds are covered with a beautiful Nativity display and hundreds of thousands of Christmas lights.
- 9. In the past, Easter season brought thousands of guests to the temple grounds to watch Jesus the Christ, one of the largest outdoor Easter pageants in the world at the time.
- 10. Only a short distance of 9.6 miles (as the crow flies) between the Mesa and Gilbert temples.