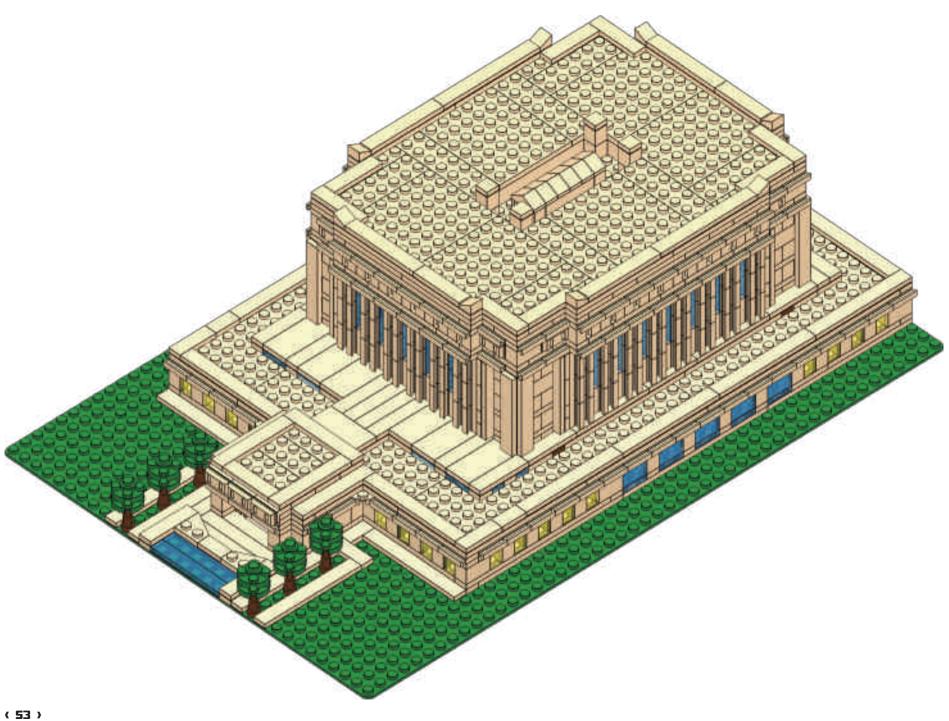

- 1. The Mesa Arizona Temple was the 7th dedicated temple.
- 2. The Mesa Temple was the first temple built in Arizona.
- 2. The temple was dedicated on October 23 26, 1927 by Heber J. Grant.
- 3. The temple was rededicated on April 15-16, 1975 by Spencer W. Kimball.
- 4. After extensive renovations the temple is expect to be rededicated again in late 2020 or early 2021 (prior to the printing of this manual).
- 5. The exterior of the temple consists of concrete reinforced steel. It is faced with glazed egg-shell colored terra cotta tiles.
- 6. The temple anchors a historic district in Mesa, AZ which has predominantly retained its residential character.
- 7. The Mesa Temple was the first temple to have an endowment session in a language other than English. The first non-English session waspresented in Spanish in 1945.
- 8. During Christmas time, the temple grounds are covered with a beautiful Nativity display and hundreds of thousands of Christmas lights.
- 9. In the past, Easter season brought thousands of guests to the temple grounds to watch Jesus the Christ, one of the largest outdoor Easter pageants in the world at the time.
- 10. Only a short distance of 9.6 miles (as the crow flies) between the Mesa and Gilbert temples.