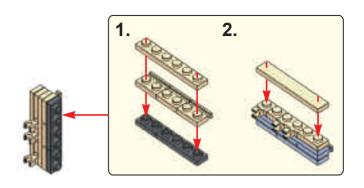

historic district in Mesa, AZ which has predominantly retained its residential character.
- 7. The Mesa Temple was the first temple to have an endowment session in a language other than English. The first non-English session waspresented in Spanish in 1945.
- 8. During Christmas time, the temple grounds are covered with a beautiful Nativity display and hundreds of thousands of Christmas lights.
- 9. In the past, Easter season brought thousands of guests to the temple grounds to watch Jesus the Christ, one of the largest outdoor Easter pageants in the world at the time.
- 10. Only a short distance of 9.6 miles (as the crow flies) between the Mesa and Gilbert temples.































( 21 )







**x2** 

23

x2 x4

**x2** 

































( 27 )





















































































Send us a picture together with your completed temple set to info@brickemyoung.com and receive free Missionary figurines!













Warning!Choking hazard. Small parts.

Achtung! Erstickungsgefahr. Enthält Kleinteile.

Attention! Risque d'étouffement. Petites pièces.

Avvertenza! Pericolo di soffocamento. Contiene parti piccole.

Waarschuwing! Verstikkingsgevaar. Kleine deeltjes.

iAdvertencia! Riesgo de asfixia. Piezas pequeñas.

Advarsel! Kvælningsfare. Små dele.

Varoitus! Tukehtumisvaara, Pieniä osia.

Varning! Kvävningsrisk, Innehåller smådelar.

Atenção! Perigo de asfixia. Peças pequenas.

Προειδοποίηση! Κίνδυνος πνιγμού. Μικρά κομματάκια.

警告! 窒息の危険性。小さな部品が入っていますので、ご 注意ください。

警告! 小心窒息。当心小物件。

경고! 질식 위험, 작은