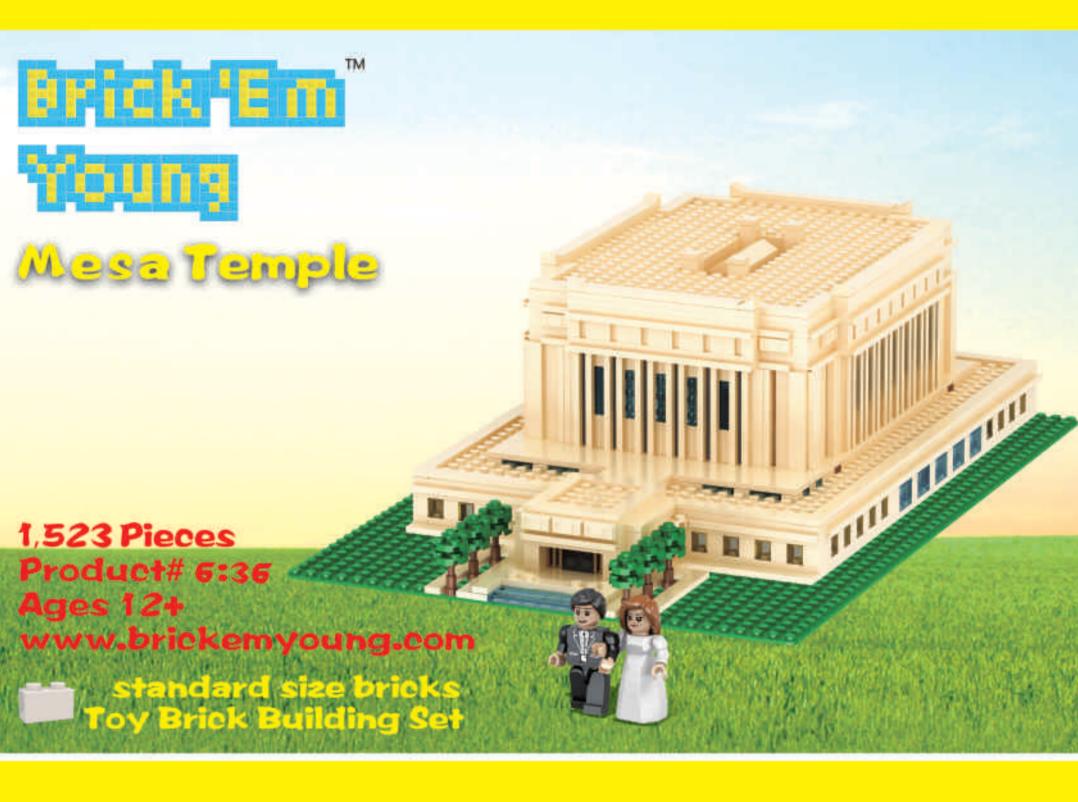

- 1. The Mesa Arizona Temple was the 7th dedicated temple.
- 2. The Mesa Temple was the first temple built in Arizona.
- 2. The temple was dedicated on October 23 26, 1927 by Heber J. Grant.
- 3. The temple was rededicated on April 15-16, 1975 by Spencer W. Kimball.
- 4. After extensive renovations the temple is expect to be rededicated again in late 2020 or early 2021 (prior to the printing of this manual).
- 5. The exterior of the temple consists of concrete reinforced steel. It is faced with glazed egg-shell colored terra cotta tiles.
- 6. The temple anchors a historic district in Mesa, AZ which has predominantly retained its residential character.
- 7. The Mesa Temple was the first temple to have an endowment session in a language other than English. The first non-English session waspresented in Spanish in 1945.
- 8. During Christmas time, the temple grounds are covered with a beautiful Nativity display and hundreds of thousands of Christmas lights.
- 9. In the past, Easter season brought thousands of guests to the temple grounds to watch Jesus the Christ, one of the largest outdoor Easter pageants in the world at the time.
- 10. Only a short distance of 9.6 miles (as the crow flies) between the Mesa and Gilbert temples.