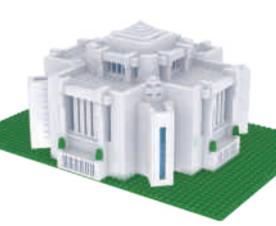

- 1. The Mesa Arizona Temple was the 7th dedicated temple.
- 2. The Mesa Temple was the first temple built in Arizona.
- 2. The temple was dedicated on October 23 26, 1927 by Heber J. Grant.
- 3. The temple was rededicated on April 15-16, 1975 by Spencer W. Kimball.
- 4. After extensive renovations the temple is expect to be rededicated again in late 2020 or early 2021 (prior to the printing of this manual).
- 5. The exterior of the temple consists of concrete reinforced steel. It is faced with glazed egg-shell colored terra cotta tiles.
- 6. The temple anchors a historic district in Mesa, AZ which has predominantly retained its residential character.
- 7. The Mesa Temple was the first temple to have an endowment session in a language other than English. The first non-English session waspresented in Spanish in 1945.
- 8. During Christmas time, the temple grounds are covered with a beautiful Nativity display and hundreds of thousands of Christmas lights.
- 9. In the past, Easter season brought thousands of guests to the temple grounds to watch Jesus the Christ, one of the largest outdoor Easter pageants in the world at the time.
- 10. Only a short distance of 9.6 miles (as the crow flies) between the Mesa and Gilbert temples.