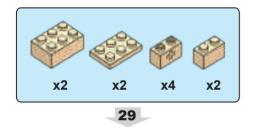

( 21 )

**x2** 

23

x2 x4

**x2** 

( 27 )

Send us a picture together with your completed temple set to info@brickemyoung.com and receive free Missionary figurines!

Warning!Choking hazard. Small parts.