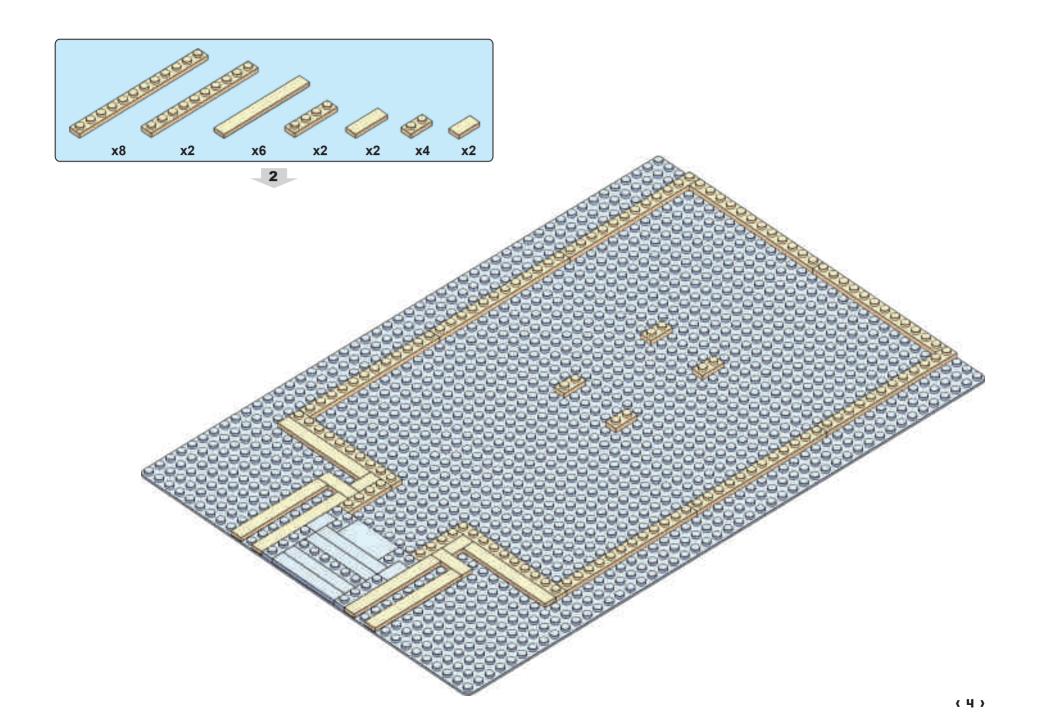

( 21 )

**x2** 

23

x2 x4

**x2** 

( 27 )

Send us a picture together with your completed temple set to info@brickemyoung.com and receive free Missionary figurines!

Warning!Choking hazard. Small parts.