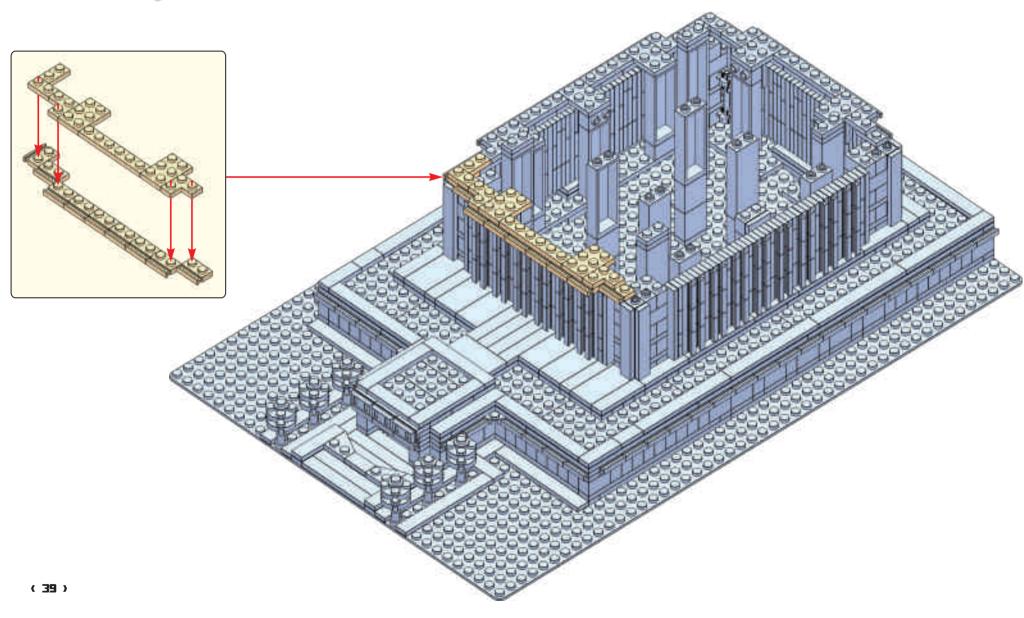

- 1. The Mesa Arizona Temple was the 7th dedicated temple.
- 2. The Mesa Temple was the first temple built in Arizona.
- 2. The temple was dedicated on October 23 26, 1927 by Heber J. Grant.
- 3. The temple was rededicated on April 15-16, 1975 by Spencer W. Kimball.
- 4. After extensive renovations the temple is expect to be rededicated again in late 2020 or early 2021 (prior to the printing of this manual).
- 5. The exterior of the temple consists of concrete reinforced steel. It is faced with glazed egg-shell colored terra cotta tiles.
- 6. The temple anchors a historic district in Mesa, AZ which has predominantly retained its residential character.
- 7. The Mesa Temple was the first temple to have an endowment session in a language other than English. The first non-English session waspresented in Spanish in 1945.
- 8. During Christmas time, the temple grounds are covered with a beautiful Nativity display and hundreds of thousands of Christmas lights.
- 9. In the past, Easter season brought thousands of guests to the temple grounds to watch Jesus the Christ, one of the largest outdoor Easter pageants in the world at the time.
- 10. Only a short distance of 9.6 miles (as the crow flies) between the Mesa and Gilbert temples.