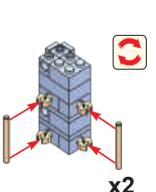

( 21 )

**x2** 

23

x2 x4

**x2** 

( 27 )

Send us a picture together with your completed temple set to info@brickemyoung.com and receive free Missionary figurines!

Warning!Choking hazard. Small parts.