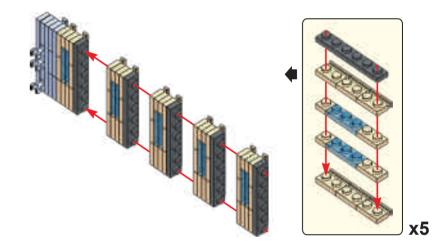

hich has predominantly retained its residential character.
- 7. The Mesa Temple was the first temple to have an endowment session in a language other than English. The first non-English session waspresented in Spanish in 1945.
- 8. During Christmas time, the temple grounds are covered with a beautiful Nativity display and hundreds of thousands of Christmas lights.
- 9. In the past, Easter season brought thousands of guests to the temple grounds to watch Jesus the Christ, one of the largest outdoor Easter pageants in the world at the time.
- 10. Only a short distance of 9.6 miles (as the crow flies) between the Mesa and Gilbert temples.































( 21 )







**x2** 

23

x2 x4

**x2** 

































( 27 )





















































































Send us a picture together with your completed temple set to info@brickemyoung.com and receive free Missionary figurines!













Warning!Choking hazard. Small parts.

Achtung! Erstickungsgefahr. Enthält Kleinteile.

Attention! Risque d'étouffement. Petites pièces.

Avvertenza! Pericolo di soffocamento. Contiene parti piccole.

Waarschuwing! Verstikkingsgevaar. Kleine deeltjes.

iAdvertencia! Riesgo de asfixia. Piezas pequeñas.

Advarsel! Kvælningsfare. Små dele.

Varoitus! Tukehtumisvaara, Pieniä osia.

Varning! Kvävningsrisk, Innehåller smådelar.

Atenção! Perigo de asfixia. Peças pequenas.

Προειδοποίηση! Κίνδυνος πνιγμού. Μικρά κομματάκια.

警告! 窒息の危険性。小さな部品が入っていますので、ご 注意ください。

警告! 小心窒息。当心小物件。

경고! 질식 위험, 작은 부품 포함,

Внимание! Риск удушения.