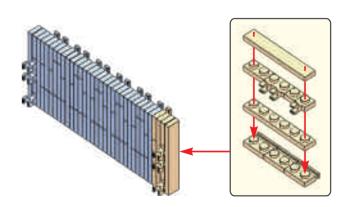

has predominantly retained its residential character.
- 7. The Mesa Temple was the first temple to have an endowment session in a language other than English. The first non-English session waspresented in Spanish in 1945.
- 8. During Christmas time, the temple grounds are covered with a beautiful Nativity display and hundreds of thousands of Christmas lights.
- 9. In the past, Easter season brought thousands of guests to the temple grounds to watch Jesus the Christ, one of the largest outdoor Easter pageants in the world at the time.
- 10. Only a short distance of 9.6 miles (as the crow flies) between the Mesa and Gilbert temples.































( 21 )







**x2** 

23

x2 x4

**x2** 

































( 27 )





















































































Send us a picture together with your completed temple set to info@brickemyoung.com and receive free Missionary figurines!













Warning!Choking hazard. Small parts.

Achtung! Erstickungsgefahr. Enthält Kleinteile.

Attention! Risque d'étouffement. Petites pièces.

Avvertenza! Pericolo di soffocamento. Contiene parti piccole.

Waarschuwing! Verstikkingsgevaar. Kleine deeltjes.

iAdvertencia! Riesgo de asfixia. Piezas pequeñas.

Advarsel! Kvælningsfare. Små dele.

Varoitus! Tukehtumisvaara, Pieniä osia.

Varning! Kvävningsrisk, Innehåller smådelar.

Atenção! Perigo de asfixia. Peças pequenas.

Προειδοποίηση! Κίνδυνος πνιγμού. Μικρά κομματάκια.

警告! 窒息の危険性。小さな部品が入っていますので、ご 注意ください。

警告! 小心窒息。当心小物件。

경고! 질식 위험, 작은 부품 포함,

Внимание! Риск удушения. Сод