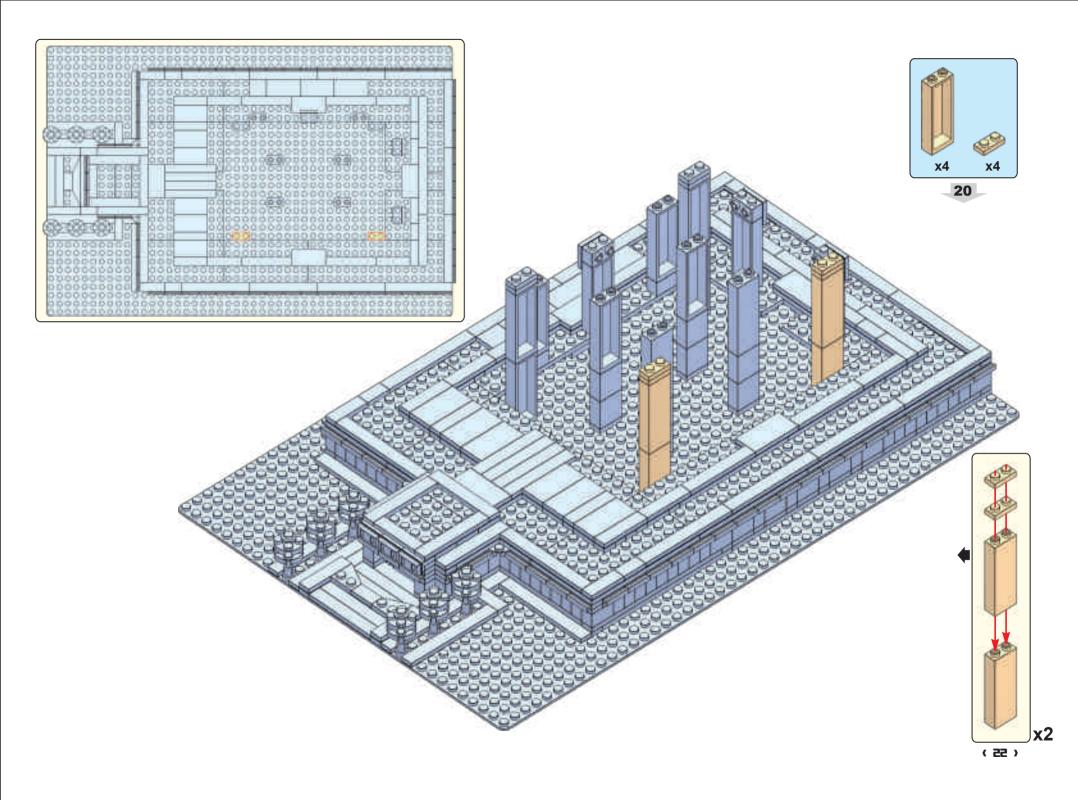

- 1. The Mesa Arizona Temple was the 7th dedicated temple.
- 2. The Mesa Temple was the first temple built in Arizona.
- 2. The temple was dedicated on October 23 26, 1927 by Heber J. Grant.
- 3. The temple was rededicated on April 15-16, 1975 by Spencer W. Kimball.
- 4. After extensive renovations the temple is expect to be rededicated again in late 2020 or early 2021 (prior to the printing of this manual).
- 5. The exterior of the temple consists of concrete reinforced steel. It is faced with glazed egg-shell colored terra cotta tiles.
- 6. The temple anchors a historic district in Mesa, AZ which has predominantly retained its residential character.
- 7. The Mesa Temple was the first temple to have an endowment session in a language other than English. The first non-English session waspresented in Spanish in 1945.
- 8. During Christmas time, the temple grounds are covered with a beautiful Nativity display and hundreds of thousands of Christmas lights.
- 9. In the past, Easter season brought thousands of guests to the temple grounds to watch Jesus the Christ, one of the largest outdoor Easter pageants in the world at the time.
- 10. Only a short distance of 9.6 miles (as the crow flies) between the Mesa and Gilbert temples.