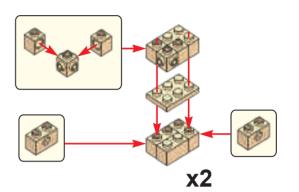

( 21 )

**x2** 

23

x2 x4

**x2** 

( 27 )

Send us a picture together with your completed temple set to info@brickemyoung.com and receive free Missionary figurines!

Warning!Choking hazard. Small parts.