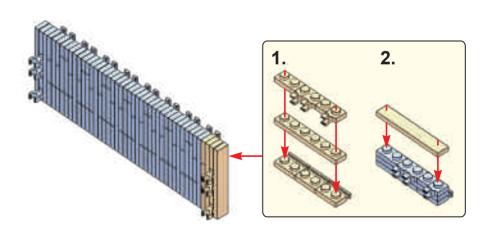

c district in Mesa, AZ which has predominantly retained its residential character.
- 7. The Mesa Temple was the first temple to have an endowment session in a language other than English. The first non-English session waspresented in Spanish in 1945.
- 8. During Christmas time, the temple grounds are covered with a beautiful Nativity display and hundreds of thousands of Christmas lights.
- 9. In the past, Easter season brought thousands of guests to the temple grounds to watch Jesus the Christ, one of the largest outdoor Easter pageants in the world at the time.
- 10. Only a short distance of 9.6 miles (as the crow flies) between the Mesa and Gilbert temples.































( 21 )







**x2** 

23

x2 x4

**x2** 

































( 27 )





















































































Send us a picture together with your completed temple set to info@brickemyoung.com and receive free Missionary figurines!













Warning!Choking hazard. Small parts.

Achtung! Erstickungsgefahr. Enthält Kleinteile.

Attention! Risque d'étouffement. Petites pièces.

Avvertenza! Pericolo di soffocamento. Contiene parti piccole.

Waarschuwing! Verstikkingsgevaar. Kleine deeltjes.

iAdvertencia! Riesgo de asfixia. Piezas pequeñas.

Advarsel! Kvælningsfare. Små dele.

Varoitus! Tukehtumisvaara, Pieniä osia.

Varning! Kvävningsrisk, Innehåller smådelar.

Atenção! Perigo de asfixia. Peças pequenas.

Προειδοποίηση! Κίνδυνος πνιγμού. Μικρά κομματάκια.

警告! 窒息の危険性。小さな部品が入っていますので、ご 注意ください。

警告! 小心窒息。当心小物件。

경고! 질식 위험, 작은 부품 포함,