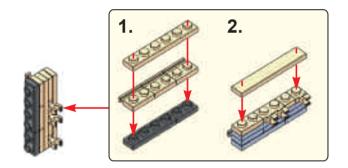

ct in Mesa, AZ which has predominantly retained its residential character.
- 7. The Mesa Temple was the first temple to have an endowment session in a language other than English. The first non-English session waspresented in Spanish in 1945.
- 8. During Christmas time, the temple grounds are covered with a beautiful Nativity display and hundreds of thousands of Christmas lights.
- 9. In the past, Easter season brought thousands of guests to the temple grounds to watch Jesus the Christ, one of the largest outdoor Easter pageants in the world at the time.
- 10. Only a short distance of 9.6 miles (as the crow flies) between the Mesa and Gilbert temples.































( 21 )







**x2** 

23

x2 x4

**x2** 

































( 27 )





















































































Send us a picture together with your completed temple set to info@brickemyoung.com and receive free Missionary figurines!













Warning!Choking hazard. Small parts.

Achtung! Erstickungsgefahr. Enthält Kleinteile.

Attention! Risque d'étouffement. Petites pièces.

Avvertenza! Pericolo di soffocamento. Contiene parti piccole.

Waarschuwing! Verstikkingsgevaar. Kleine deeltjes.

iAdvertencia! Riesgo de asfixia. Piezas pequeñas.

Advarsel! Kvælningsfare. Små dele.

Varoitus! Tukehtumisvaara, Pieniä osia.

Varning! Kvävningsrisk, Innehåller smådelar.

Atenção! Perigo de asfixia. Peças pequenas.

Προειδοποίηση! Κίνδυνος πνιγμού. Μικρά κομματάκια.

警告! 窒息の危険性。小さな部品が入っていますので、ご 注意ください。

警告! 小心窒息。当心小物件。

경고! 질식 위험, 작은 부품 포함,

Внимание