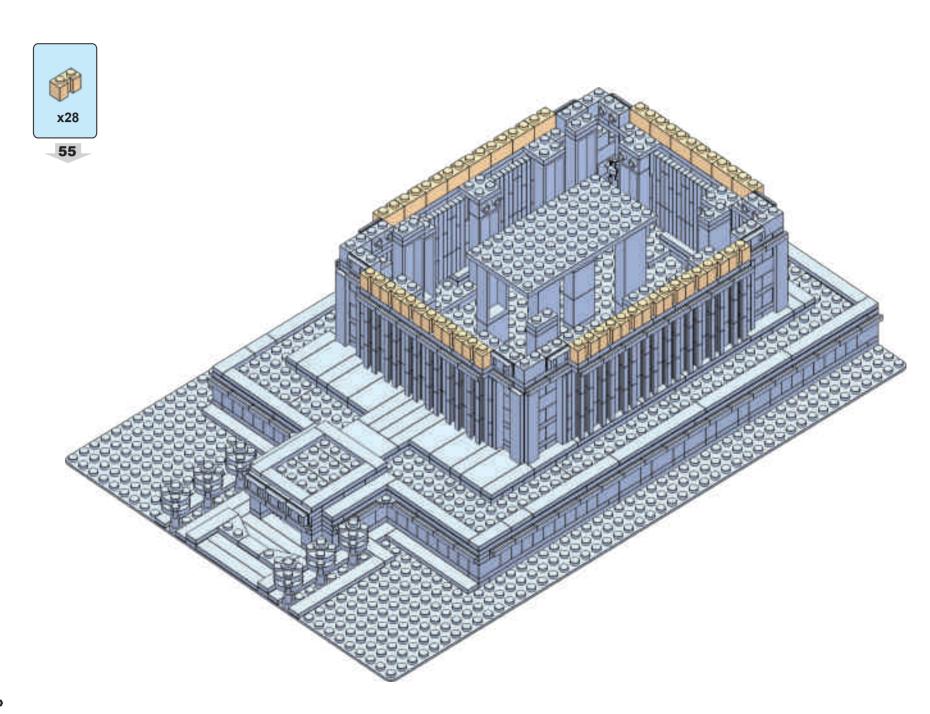

- 1. The Mesa Arizona Temple was the 7th dedicated temple.
- 2. The Mesa Temple was the first temple built in Arizona.
- 2. The temple was dedicated on October 23 26, 1927 by Heber J. Grant.
- 3. The temple was rededicated on April 15-16, 1975 by Spencer W. Kimball.
- 4. After extensive renovations the temple is expect to be rededicated again in late 2020 or early 2021 (prior to the printing of this manual).
- 5. The exterior of the temple consists of concrete reinforced steel. It is faced with glazed egg-shell colored terra cotta tiles.
- 6. The temple anchors a historic district in Mesa, AZ which has predominantly retained its residential character.
- 7. The Mesa Temple was the first temple to have an endowment session in a language other than English. The first non-English session waspresented in Spanish in 1945.
- 8. During Christmas time, the temple grounds are covered with a beautiful Nativity display and hundreds of thousands of Christmas lights.
- 9. In the past, Easter season brought thousands of guests to the temple grounds to watch Jesus the Christ, one of the largest outdoor Easter pageants in the world at the time.
- 10. Only a short distance of 9.6 miles (as the crow flies) between the Mesa and Gilbert temples.