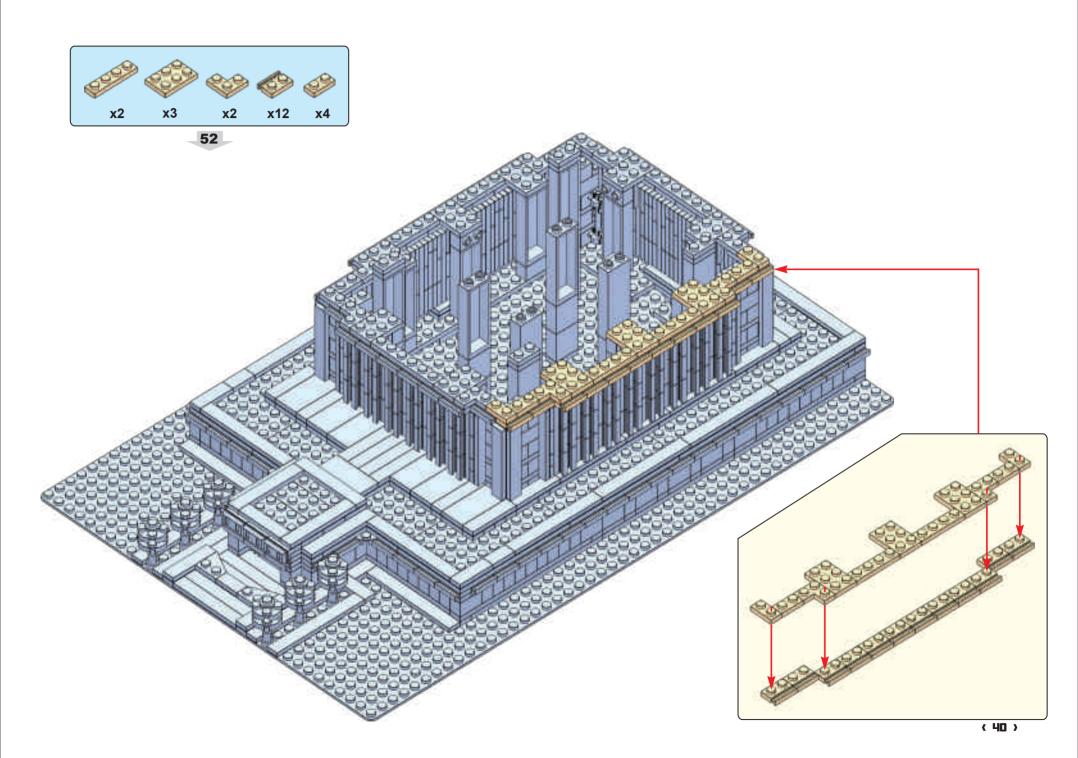

- 1. The Mesa Arizona Temple was the 7th dedicated temple.
- 2. The Mesa Temple was the first temple built in Arizona.
- 2. The temple was dedicated on October 23 26, 1927 by Heber J. Grant.
- 3. The temple was rededicated on April 15-16, 1975 by Spencer W. Kimball.
- 4. After extensive renovations the temple is expect to be rededicated again in late 2020 or early 2021 (prior to the printing of this manual).
- 5. The exterior of the temple consists of concrete reinforced steel. It is faced with glazed egg-shell colored terra cotta tiles.
- 6. The temple anchors a historic district in Mesa, AZ which has predominantly retained its residential character.
- 7. The Mesa Temple was the first temple to have an endowment session in a language other than English. The first non-English session waspresented in Spanish in 1945.
- 8. During Christmas time, the temple grounds are covered with a beautiful Nativity display and hundreds of thousands of Christmas lights.
- 9. In the past, Easter season brought thousands of guests to the temple grounds to watch Jesus the Christ, one of the largest outdoor Easter pageants in the world at the time.
- 10. Only a short distance of 9.6 miles (as the crow flies) between the Mesa and Gilbert temples.