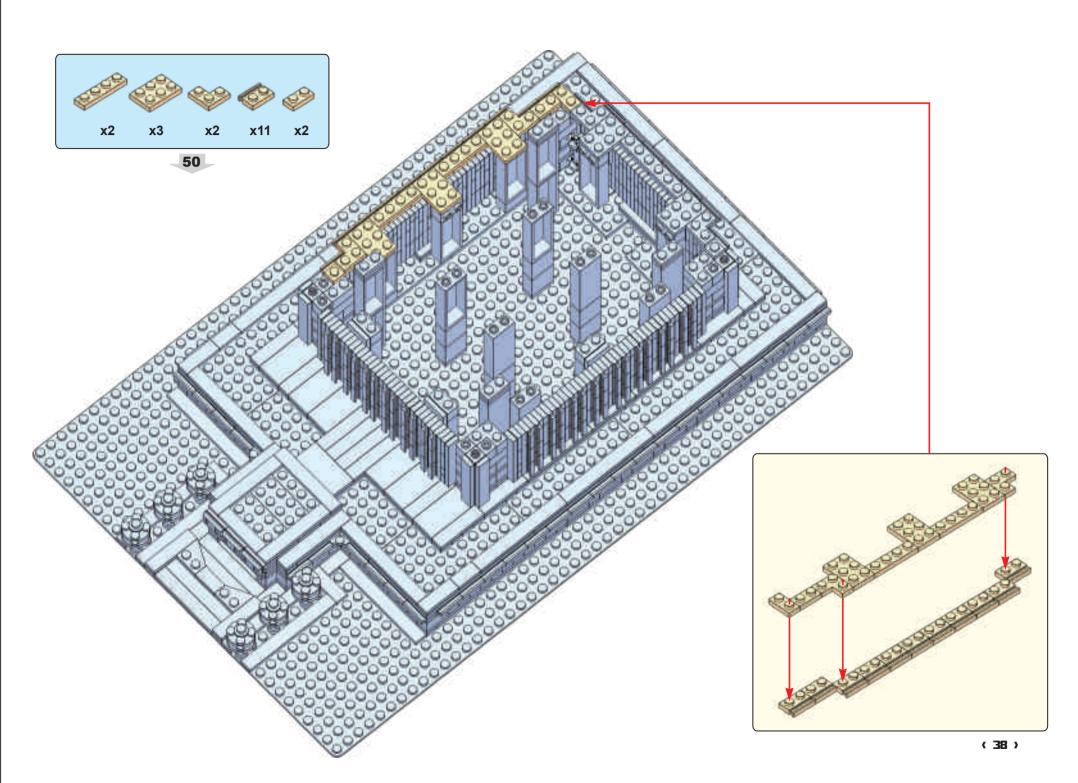

- 1. The Mesa Arizona Temple was the 7th dedicated temple.
- 2. The Mesa Temple was the first temple built in Arizona.
- 2. The temple was dedicated on October 23 26, 1927 by Heber J. Grant.
- 3. The temple was rededicated on April 15-16, 1975 by Spencer W. Kimball.
- 4. After extensive renovations the temple is expect to be rededicated again in late 2020 or early 2021 (prior to the printing of this manual).
- 5. The exterior of the temple consists of concrete reinforced steel. It is faced with glazed egg-shell colored terra cotta tiles.
- 6. The temple anchors a historic district in Mesa, AZ which has predominantly retained its residential character.
- 7. The Mesa Temple was the first temple to have an endowment session in a language other than English. The first non-English session waspresented in Spanish in 1945.
- 8. During Christmas time, the temple grounds are covered with a beautiful Nativity display and hundreds of thousands of Christmas lights.
- 9. In the past, Easter season brought thousands of guests to the temple grounds to watch Jesus the Christ, one of the largest outdoor Easter pageants in the world at the time.
- 10. Only a short distance of 9.6 miles (as the crow flies) between the Mesa and Gilbert temples.