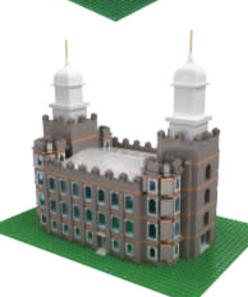

- 1. The Mesa Arizona Temple was the 7th dedicated temple.
- 2. The Mesa Temple was the first temple built in Arizona.
- 2. The temple was dedicated on October 23 26, 1927 by Heber J. Grant.
- 3. The temple was rededicated on April 15-16, 1975 by Spencer W. Kimball.
- 4. After extensive renovations the temple is expect to be rededicated again in late 2020 or early 2021 (prior to the printing of this manual).
- 5. The exterior of the temple consists of concrete reinforced steel. It is faced with glazed egg-shell colored terra cotta tiles.
- 6. The temple anchors a historic district in Mesa, AZ which has predominantly retained its residential character.
- 7. The Mesa Temple was the first temple to have an endowment session in a language other than English. The first non-English session waspresented in Spanish in 1945.
- 8. During Christmas time, the temple grounds are covered with a beautiful Nativity display and hundreds of thousands of Christmas lights.
- 9. In the past, Easter season brought thousands of guests to the temple grounds to watch Jesus the Christ, one of the largest outdoor Easter pageants in the world at the time.
- 10. Only a short distance of 9.6 miles (as the crow flies) between the Mesa and Gilbert temples.