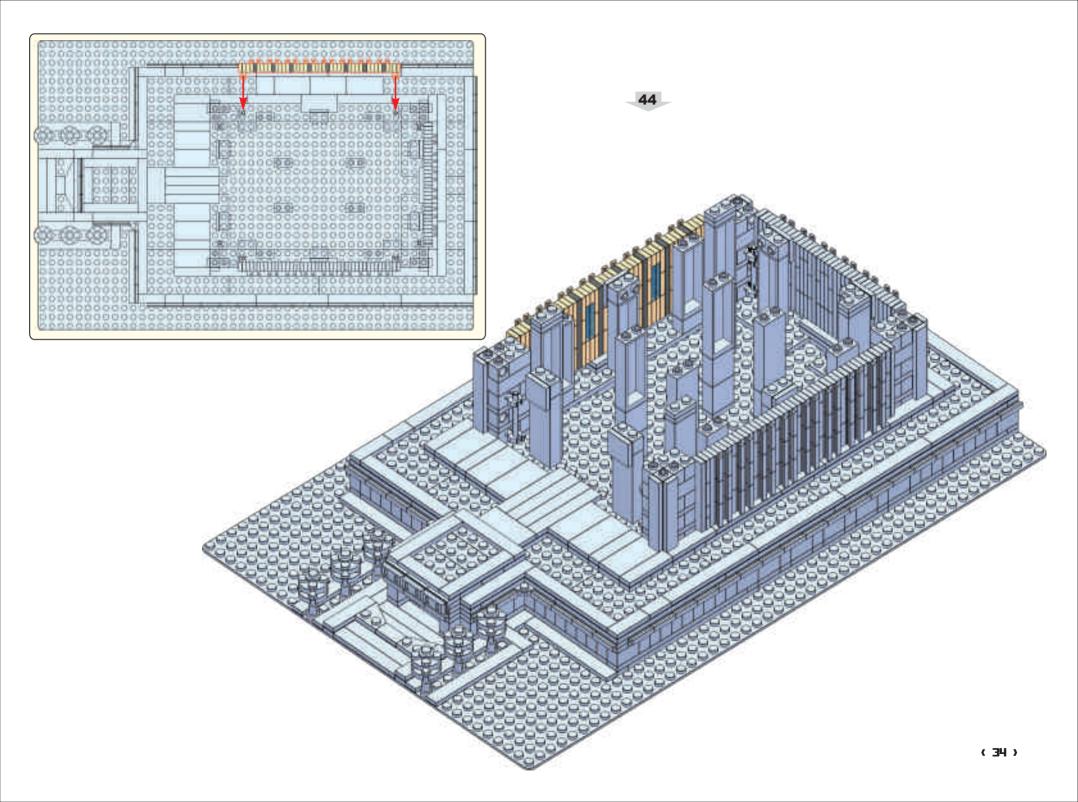

- 1. The Mesa Arizona Temple was the 7th dedicated temple.
- 2. The Mesa Temple was the first temple built in Arizona.
- 2. The temple was dedicated on October 23 26, 1927 by Heber J. Grant.
- 3. The temple was rededicated on April 15-16, 1975 by Spencer W. Kimball.
- 4. After extensive renovations the temple is expect to be rededicated again in late 2020 or early 2021 (prior to the printing of this manual).
- 5. The exterior of the temple consists of concrete reinforced steel. It is faced with glazed egg-shell colored terra cotta tiles.
- 6. The temple anchors a historic district in Mesa, AZ which has predominantly retained its residential character.
- 7. The Mesa Temple was the first temple to have an endowment session in a language other than English. The first non-English session waspresented in Spanish in 1945.
- 8. During Christmas time, the temple grounds are covered with a beautiful Nativity display and hundreds of thousands of Christmas lights.
- 9. In the past, Easter season brought thousands of guests to the temple grounds to watch Jesus the Christ, one of the largest outdoor Easter pageants in the world at the time.
- 10. Only a short distance of 9.6 miles (as the crow flies) between the Mesa and Gilbert temples.