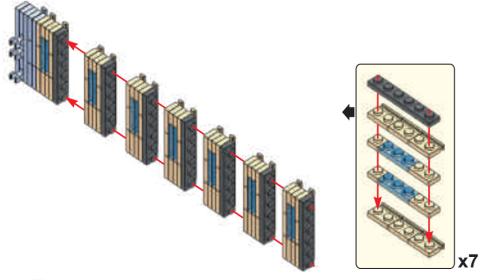

ric district in Mesa, AZ which has predominantly retained its residential character.
- 7. The Mesa Temple was the first temple to have an endowment session in a language other than English. The first non-English session waspresented in Spanish in 1945.
- 8. During Christmas time, the temple grounds are covered with a beautiful Nativity display and hundreds of thousands of Christmas lights.
- 9. In the past, Easter season brought thousands of guests to the temple grounds to watch Jesus the Christ, one of the largest outdoor Easter pageants in the world at the time.
- 10. Only a short distance of 9.6 miles (as the crow flies) between the Mesa and Gilbert temples.































( 21 )







**x2** 

23

x2 x4

**x2** 

































( 27 )





















































































Send us a picture together with your completed temple set to info@brickemyoung.com and receive free Missionary figurines!













Warning!Choking hazard. Small parts.

Achtung! Erstickungsgefahr. Enthält Kleinteile.

Attention! Risque d'étouffement. Petites pièces.

Avvertenza! Pericolo di soffocamento. Contiene parti piccole.

Waarschuwing! Verstikkingsgevaar. Kleine deeltjes.

iAdvertencia! Riesgo de asfixia. Piezas pequeñas.

Advarsel! Kvælningsfare. Små dele.

Varoitus! Tukehtumisvaara, Pieniä osia.

Varning! Kvävningsrisk, Innehåller smådelar.

Atenção! Perigo de asfixia. Peças pequenas.

Προειδοποίηση! Κίνδυνος πνιγμού. Μικρά κομματάκια.

警告! 窒息の危険性。小さな部品が入っていますので、ご 注意ください。

警告! 小心窒息。当心小物件。

경고! 질식 위험, 작은 부품 포함,