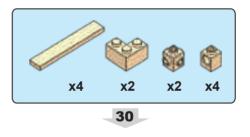

( 21 )

**x2** 

23

x2 x4

**x2** 

( 27 )

Send us a picture together with your completed temple set to info@brickemyoung.com and receive free Missionary figurines!

Warning!Choking hazard. Small parts.