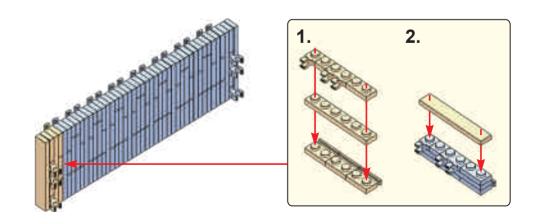

Mesa, AZ which has predominantly retained its residential character.
- 7. The Mesa Temple was the first temple to have an endowment session in a language other than English. The first non-English session waspresented in Spanish in 1945.
- 8. During Christmas time, the temple grounds are covered with a beautiful Nativity display and hundreds of thousands of Christmas lights.
- 9. In the past, Easter season brought thousands of guests to the temple grounds to watch Jesus the Christ, one of the largest outdoor Easter pageants in the world at the time.
- 10. Only a short distance of 9.6 miles (as the crow flies) between the Mesa and Gilbert temples.































( 21 )







**x2** 

23

x2 x4

**x2** 

































( 27 )





















































































Send us a picture together with your completed temple set to info@brickemyoung.com and receive free Missionary figurines!













Warning!Choking hazard. Small parts.

Achtung! Erstickungsgefahr. Enthält Kleinteile.

Attention! Risque d'étouffement. Petites pièces.

Avvertenza! Pericolo di soffocamento. Contiene parti piccole.

Waarschuwing! Verstikkingsgevaar. Kleine deeltjes.

iAdvertencia! Riesgo de asfixia. Piezas pequeñas.

Advarsel! Kvælningsfare. Små dele.

Varoitus! Tukehtumisvaara, Pieniä osia.

Varning! Kvävningsrisk, Innehåller smådelar.

Atenção! Perigo de asfixia. Peças pequenas.

Προειδοποίηση! Κίνδυνος πνιγμού. Μικρά κομματάκια.

警告! 窒息の危険性。小さな部品が入っていますので、ご 注意ください。

警告! 小心窒息。当心小物件。

경고! 질식 위험, 작은 부품 포함,

Внимание! Риск