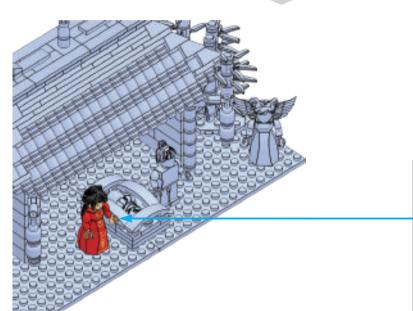

This nativity set is not meant to depict the literal circumstances surrounding the birth of our Savior. The purpose of this set is to portray how one culture might depict this marvelous event. Oftentimes historical events are referenced using our own cultural preconceived notions. Asian culture and characters have many fascinating traces to Christianity. As an example, here are two remarkable Chinese characters with Christian symbolism.