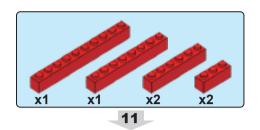

to portray how one culture might depict this marvelous event. Oftentimes historical events are referenced using our own cultural preconceived notions. Asian culture and characters have many fascinating traces to Christianity. As an example, here are two remarkable Chinese characters with Christian symbolism.



This is the character for "righteousness"
It has two parts
羊 is the symbol for a lamb
我 is the symbol for "I or Me"
The lamb above me equals righteousness
Isn't the Savior often referred to as the
Lamb of Righteousness?



This is the character for "boat"
It has three parts
书 is the symbol for a vessel
八 is the symbol for the number 8
日 is the symbol for mouth/person
A boat has 8 people, a very specific number
Didn't Noah's Ark have 8 people on it?

























































25













< 22 >











































































65

















































83



























## Send us a picture together with your completed Nativity set to <a href="mailto:info@nativitybricks.com">info@nativitybricks.com</a> and receive free Moses figurine!



## Moses

Make social media a happy place 😀

Post a picture together with your nativity set

using hashtag #NativityBricks

Warning!Choking hazard, Small parts. Achtung! Erstickungsgefahr, Enthält Kleinteile. Attention! Risque d'étouffement. Petites pièces. Avvertenza! Pericolo di soffocamento. Contiene parti piccole. Waarschuwing! Verstikkingsgevaar. Kleine deelties. iAdvertencia! Riesgo de asfixia. Piezas pequeñas. Adva