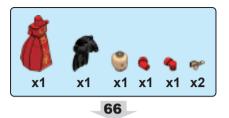

l preconceived notions. Asian culture and characters have many fascinating traces to Christianity. As an example, here are two remarkable Chinese characters with Christian symbolism.



This is the character for "righteousness"
It has two parts
羊 is the symbol for a lamb
我 is the symbol for "I or Me"
The lamb above me equals righteousness
Isn't the Savior often referred to as the
Lamb of Righteousness?



This is the character for "boat"
It has three parts
书 is the symbol for a vessel
八 is the symbol for the number 8
日 is the symbol for mouth/person
A boat has 8 people, a very specific number
Didn't Noah's Ark have 8 people on it?

























































25













< 22 >











































































65

















































83



























## Send us a picture together with your completed Nativity set to <a href="mailto:info@nativitybricks.com">info@nativitybricks.com</a> and receive free Moses figurine!



## Moses

Make social media a happy place 😀

Post a picture together with your nativity set

using hashtag #NativityBricks

Warning!Choking hazard, Small parts. Achtung! Erstickungsgefahr, Enthält Kleinteile. Attention! Risque d'étouffement. Petites pièces. Avvertenza! Pericolo di soffocamento. Contiene parti piccole. Waarschuwing! Verstikkingsgevaar. Kleine deelties. iAdvertencia! Riesgo de asfixia. Piezas pequeñas. Advarsel! Kvælningsfare. Små dele. Varoitus! Tukehtumisvaara, Pieniä osia. Varning! Kvävningsrisk. Innehåller smådelar. Atenção! Per