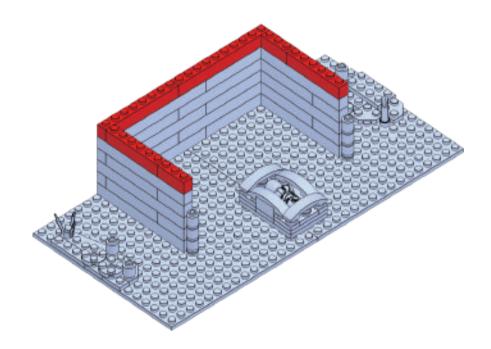

ray how one culture might depict this marvelous event. Oftentimes historical events are referenced using our own cultural preconceived notions. Asian culture and characters have many fascinating traces to Christianity. As an example, here are two remarkable Chinese characters with Christian symbolism.



This is the character for "righteousness"
It has two parts
羊 is the symbol for a lamb
我 is the symbol for "I or Me"
The lamb above me equals righteousness
Isn't the Savior often referred to as the
Lamb of Righteousness?



This is the character for "boat"
It has three parts
书 is the symbol for a vessel
八 is the symbol for the number 8
日 is the symbol for mouth/person
A boat has 8 people, a very specific number
Didn't Noah's Ark have 8 people on it?

























































25













< 22 >











































































65

















































83



























## Send us a picture together with your completed Nativity set to <a href="mailto:info@nativitybricks.com">info@nativitybricks.com</a> and receive free Moses figurine!



## Moses

Make social media a happy place 😀

Post a picture together with your nativity set

using hashtag #NativityBricks

Warning!Choking hazard, Small parts. Achtung! Erstickungsgefahr, Enthält Kleinteile. Attention! Risque d'étouffement. Petites pièces. Avvertenza! Pericolo di soffocamento. Contiene parti piccole. Waarschuwing! Verstikkingsgevaar. Kleine deelties. iAdvertencia! Riesgo de asfixia. Piezas pequeñas. Advarsel! Kv