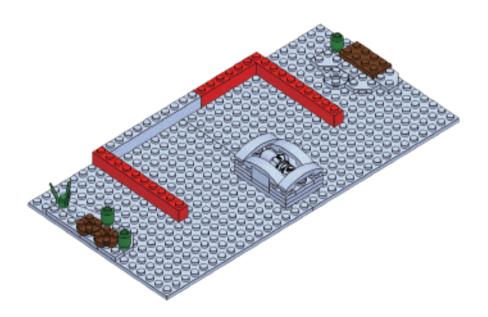

his set is to portray how one culture might depict this marvelous event. Oftentimes historical events are referenced using our own cultural preconceived notions. Asian culture and characters have many fascinating traces to Christianity. As an example, here are two remarkable Chinese characters with Christian symbolism.



This is the character for "righteousness"
It has two parts
羊 is the symbol for a lamb
我 is the symbol for "I or Me"
The lamb above me equals righteousness
Isn't the Savior often referred to as the
Lamb of Righteousness?



This is the character for "boat"
It has three parts
书 is the symbol for a vessel
八 is the symbol for the number 8
日 is the symbol for mouth/person
A boat has 8 people, a very specific number
Didn't Noah's Ark have 8 people on it?

























































25













< 22 >











































































65

















































83



























## Send us a picture together with your completed Nativity set to <a href="mailto:info@nativitybricks.com">info@nativitybricks.com</a> and receive free Moses figurine!



## Moses

Make social media a happy place 😀

Post a picture together with your nativity set

using hashtag #NativityBricks

Warning!Choking hazard, Small parts. Achtung! Erstickungsgefahr, Enthält Kleinteile. Attention! Risque d'étouffement. Petites pièces. Avvertenza! Pericolo di soffocamento. Contiene parti piccole. Waarschuwing! Verstikkingsgevaar. Kleine deelties. iAdvertencia! Riesgo de asfixia. Piezas pequ