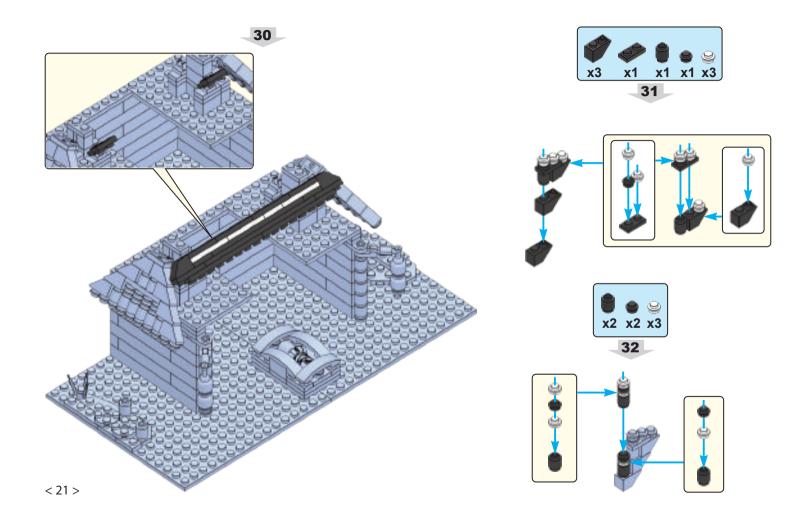

t depict this marvelous event. Oftentimes historical events are referenced using our own cultural preconceived notions. Asian culture and characters have many fascinating traces to Christianity. As an example, here are two remarkable Chinese characters with Christian symbolism.



This is the character for "righteousness"
It has two parts
羊 is the symbol for a lamb
我 is the symbol for "I or Me"
The lamb above me equals righteousness
Isn't the Savior often referred to as the
Lamb of Righteousness?



This is the character for "boat"
It has three parts
书 is the symbol for a vessel
八 is the symbol for the number 8
日 is the symbol for mouth/person
A boat has 8 people, a very specific number
Didn't Noah's Ark have 8 people on it?

























































25













< 22 >











































































65

















































83



























## Send us a picture together with your completed Nativity set to <a href="mailto:info@nativitybricks.com">info@nativitybricks.com</a> and receive free Moses figurine!



## Moses

Make social media a happy place 😀

Post a picture together with your nativity set

using hashtag #NativityBricks

Warning!Choking hazard, Small parts. Achtung! Erstickungsgefahr, Enthält Kleinteile. Attention! Risque d'étouffement. Petites pièces. Avvertenza! Pericolo di soffocamento. Contiene parti piccole. Waarschuwing! Verstikkingsgevaar. Kleine deelties. iAdvertencia! Riesgo de asfixia. Piezas pequeñas. Advarsel! Kvælningsfare. Små dele. V