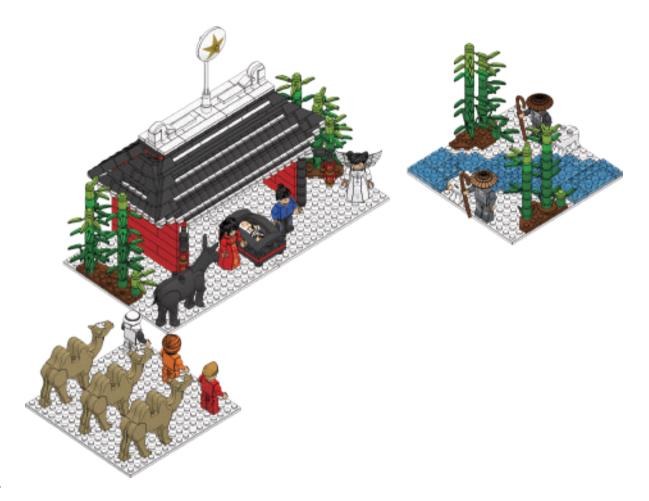

This nativity set is not meant to depict the literal circumstances surrounding the birth of our Savior. The purpose of this set is to portray how one culture might depict this marvelous event. Oftentimes historical events are referenced using our own cultural preconceived notions. Asian culture and characters have many fascinating traces to Christianity. As an example, here are two remarkable Chinese characters with Christian symbolism.