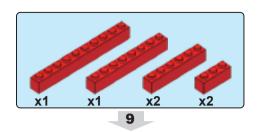

s set is to portray how one culture might depict this marvelous event. Oftentimes historical events are referenced using our own cultural preconceived notions. Asian culture and characters have many fascinating traces to Christianity. As an example, here are two remarkable Chinese characters with Christian symbolism.



This is the character for "righteousness"
It has two parts
羊 is the symbol for a lamb
我 is the symbol for "I or Me"
The lamb above me equals righteousness
Isn't the Savior often referred to as the
Lamb of Righteousness?



This is the character for "boat"
It has three parts
书 is the symbol for a vessel
八 is the symbol for the number 8
日 is the symbol for mouth/person
A boat has 8 people, a very specific number
Didn't Noah's Ark have 8 people on it?

























































25













< 22 >











































































65

















































83



























## Send us a picture together with your completed Nativity set to <a href="mailto:info@nativitybricks.com">info@nativitybricks.com</a> and receive free Moses figurine!



## Moses

Make social media a happy place 😀

Post a picture together with your nativity set

using hashtag #NativityBricks

Warning!Choking hazard, Small parts. Achtung! Erstickungsgefahr, Enthält Kleinteile. Attention! Risque d'étouffement. Petites pièces. Avvertenza! Pericolo di soffocamento. Contiene parti piccole. Waarschuwing! Verstikkingsgevaar. Kleine deelties. iAdvertencia! Riesgo de asfixia. Piezas pequeñ