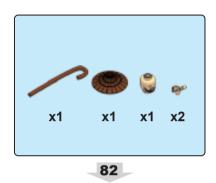

and characters have many fascinating traces to Christianity. As an example, here are two remarkable Chinese characters with Christian symbolism.



This is the character for "righteousness"
It has two parts
羊 is the symbol for a lamb
我 is the symbol for "I or Me"
The lamb above me equals righteousness
Isn't the Savior often referred to as the
Lamb of Righteousness?



This is the character for "boat"
It has three parts
书 is the symbol for a vessel
八 is the symbol for the number 8
日 is the symbol for mouth/person
A boat has 8 people, a very specific number
Didn't Noah's Ark have 8 people on it?

























































25













< 22 >











































































65

















































83



























## Send us a picture together with your completed Nativity set to <a href="mailto:info@nativitybricks.com">info@nativitybricks.com</a> and receive free Moses figurine!



## Moses

Make social media a happy place 😀

Post a picture together with your nativity set

using hashtag #NativityBricks

Warning!Choking hazard, Small parts. Achtung! Erstickungsgefahr, Enthält Kleinteile. Attention! Risque d'étouffement. Petites pièces. Avvertenza! Pericolo di soffocamento. Contiene parti piccole. Waarschuwing! Verstikkingsgevaar. Kleine deelties. iAdvertencia! Riesgo de asfixia. Piezas pequeñas. Advarsel! Kvælningsfare. Små dele. Varoitus! Tukehtumisvaara, Pieniä osia. Varning! Kvävningsrisk. Innehåller smådelar. Atenção! Perigo de asfixia. Pecas pequenas. Προειδ