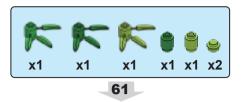

sing our own cultural preconceived notions. Asian culture and characters have many fascinating traces to Christianity. As an example, here are two remarkable Chinese characters with Christian symbolism.



This is the character for "righteousness"
It has two parts
羊 is the symbol for a lamb
我 is the symbol for "I or Me"
The lamb above me equals righteousness
Isn't the Savior often referred to as the
Lamb of Righteousness?



This is the character for "boat"
It has three parts
书 is the symbol for a vessel
八 is the symbol for the number 8
日 is the symbol for mouth/person
A boat has 8 people, a very specific number
Didn't Noah's Ark have 8 people on it?

























































25













< 22 >











































































65

















































83



























## Send us a picture together with your completed Nativity set to <a href="mailto:info@nativitybricks.com">info@nativitybricks.com</a> and receive free Moses figurine!



## Moses

Make social media a happy place 😀

Post a picture together with your nativity set

using hashtag #NativityBricks

Warning!Choking hazard, Small parts. Achtung! Erstickungsgefahr, Enthält Kleinteile. Attention! Risque d'étouffement. Petites pièces. Avvertenza! Pericolo di soffocamento. Contiene parti piccole. Waarschuwing! Verstikkingsgevaar. Kleine deelties. iAdvertencia! Riesgo de asfixia. Piezas pequeñas. Advarsel! Kvælningsfare. Små dele. Varoitus! Tukehtumisvaara, Pieniä osia. Varning! Kvävningsrisk. Innehåller sm