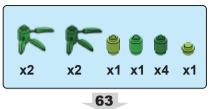

ur own cultural preconceived notions. Asian culture and characters have many fascinating traces to Christianity. As an example, here are two remarkable Chinese characters with Christian symbolism.



This is the character for "righteousness"
It has two parts
羊 is the symbol for a lamb
我 is the symbol for "I or Me"
The lamb above me equals righteousness
Isn't the Savior often referred to as the
Lamb of Righteousness?



This is the character for "boat"
It has three parts
书 is the symbol for a vessel
八 is the symbol for the number 8
日 is the symbol for mouth/person
A boat has 8 people, a very specific number
Didn't Noah's Ark have 8 people on it?

























































25













< 22 >











































































65

















































83



























## Send us a picture together with your completed Nativity set to <a href="mailto:info@nativitybricks.com">info@nativitybricks.com</a> and receive free Moses figurine!



## Moses

Make social media a happy place 😀

Post a picture together with your nativity set

using hashtag #NativityBricks

Warning!Choking hazard, Small parts. Achtung! Erstickungsgefahr, Enthält Kleinteile. Attention! Risque d'étouffement. Petites pièces. Avvertenza! Pericolo di soffocamento. Contiene parti piccole. Waarschuwing! Verstikkingsgevaar. Kleine deelties. iAdvertencia! Riesgo de asfixia. Piezas pequeñas. Advarsel! Kvælningsfare. Små dele. Varoitus! Tukehtumisvaara, Pieniä osia. Varning! Kvävningsrisk. Innehåller smådelar