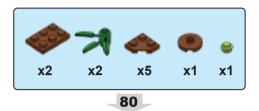

culture and characters have many fascinating traces to Christianity. As an example, here are two remarkable Chinese characters with Christian symbolism.



This is the character for "righteousness"
It has two parts
羊 is the symbol for a lamb
我 is the symbol for "I or Me"
The lamb above me equals righteousness
Isn't the Savior often referred to as the
Lamb of Righteousness?



This is the character for "boat"
It has three parts
书 is the symbol for a vessel
八 is the symbol for the number 8
日 is the symbol for mouth/person
A boat has 8 people, a very specific number
Didn't Noah's Ark have 8 people on it?

























































25













< 22 >











































































65

















































83



























## Send us a picture together with your completed Nativity set to <a href="mailto:info@nativitybricks.com">info@nativitybricks.com</a> and receive free Moses figurine!



## Moses

Make social media a happy place 😀

Post a picture together with your nativity set

using hashtag #NativityBricks

Warning!Choking hazard, Small parts. Achtung! Erstickungsgefahr, Enthält Kleinteile. Attention! Risque d'étouffement. Petites pièces. Avvertenza! Pericolo di soffocamento. Contiene parti piccole. Waarschuwing! Verstikkingsgevaar. Kleine deelties. iAdvertencia! Riesgo de asfixia. Piezas pequeñas. Advarsel! Kvælningsfare. Små dele. Varoitus! Tukehtumisvaara, Pieniä osia. Varning! Kvävningsrisk. Innehåller smådelar. Atenção! Perigo de asfixia. Pecas pequenas