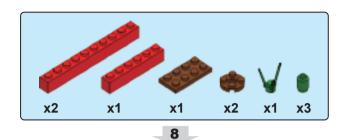

this set is to portray how one culture might depict this marvelous event. Oftentimes historical events are referenced using our own cultural preconceived notions. Asian culture and characters have many fascinating traces to Christianity. As an example, here are two remarkable Chinese characters with Christian symbolism.



This is the character for "righteousness"
It has two parts
羊 is the symbol for a lamb
我 is the symbol for "I or Me"
The lamb above me equals righteousness
Isn't the Savior often referred to as the
Lamb of Righteousness?



This is the character for "boat"
It has three parts
书 is the symbol for a vessel
八 is the symbol for the number 8
日 is the symbol for mouth/person
A boat has 8 people, a very specific number
Didn't Noah's Ark have 8 people on it?

























































25













< 22 >











































































65

















































83



























## Send us a picture together with your completed Nativity set to <a href="mailto:info@nativitybricks.com">info@nativitybricks.com</a> and receive free Moses figurine!



## Moses

Make social media a happy place 😀

Post a picture together with your nativity set

using hashtag #NativityBricks

Warning!Choking hazard, Small parts. Achtung! Erstickungsgefahr, Enthält Kleinteile. Attention! Risque d'étouffement. Petites pièces. Avvertenza! Pericolo di soffocamento. Contiene parti piccole. Waarschuwing! Verstikkingsgevaar. Kleine deelties. iAdvertencia! Riesgo de asfixia. Piezas pe