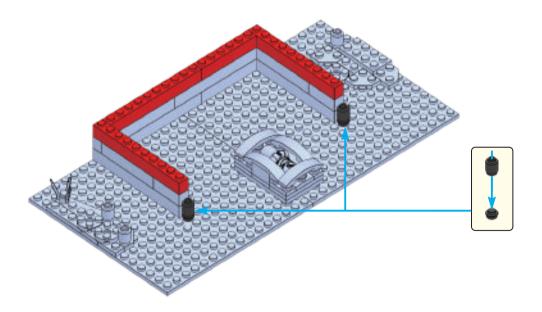

is to portray how one culture might depict this marvelous event. Oftentimes historical events are referenced using our own cultural preconceived notions. Asian culture and characters have many fascinating traces to Christianity. As an example, here are two remarkable Chinese characters with Christian symbolism.



This is the character for "righteousness"
It has two parts
羊 is the symbol for a lamb
我 is the symbol for "I or Me"
The lamb above me equals righteousness
Isn't the Savior often referred to as the
Lamb of Righteousness?



This is the character for "boat"
It has three parts
书 is the symbol for a vessel
八 is the symbol for the number 8
日 is the symbol for mouth/person
A boat has 8 people, a very specific number
Didn't Noah's Ark have 8 people on it?

























































25













< 22 >











































































65

















































83



























## Send us a picture together with your completed Nativity set to <a href="mailto:info@nativitybricks.com">info@nativitybricks.com</a> and receive free Moses figurine!



## Moses

Make social media a happy place 😀

Post a picture together with your nativity set

using hashtag #NativityBricks

Warning!Choking hazard, Small parts. Achtung! Erstickungsgefahr, Enthält Kleinteile. Attention! Risque d'étouffement. Petites pièces. Avvertenza! Pericolo di soffocamento. Contiene parti piccole. Waarschuwing! Verstikkingsgevaar. Kleine deelties. iAdvertencia! Riesgo de asfixia. Piezas pequeñas. Ad