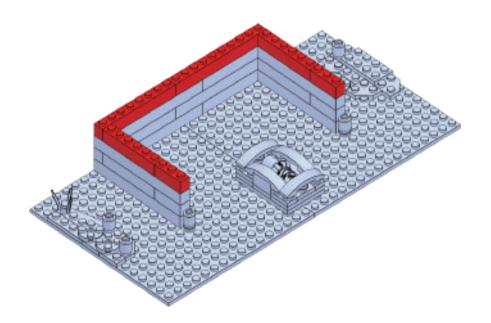

o portray how one culture might depict this marvelous event. Oftentimes historical events are referenced using our own cultural preconceived notions. Asian culture and characters have many fascinating traces to Christianity. As an example, here are two remarkable Chinese characters with Christian symbolism.



This is the character for "righteousness"
It has two parts
羊 is the symbol for a lamb
我 is the symbol for "I or Me"
The lamb above me equals righteousness
Isn't the Savior often referred to as the
Lamb of Righteousness?



This is the character for "boat"
It has three parts
书 is the symbol for a vessel
八 is the symbol for the number 8
日 is the symbol for mouth/person
A boat has 8 people, a very specific number
Didn't Noah's Ark have 8 people on it?

























































25













< 22 >











































































65

















































83



























## Send us a picture together with your completed Nativity set to <a href="mailto:info@nativitybricks.com">info@nativitybricks.com</a> and receive free Moses figurine!



## Moses

Make social media a happy place 😀

Post a picture together with your nativity set

using hashtag #NativityBricks

Warning!Choking hazard, Small parts. Achtung! Erstickungsgefahr, Enthält Kleinteile. Attention! Risque d'étouffement. Petites pièces. Avvertenza! Pericolo di soffocamento. Contiene parti piccole. Waarschuwing! Verstikkingsgevaar. Kleine deelties. iAdvertencia! Riesgo de asfixia. Piezas pequeñas. Advars