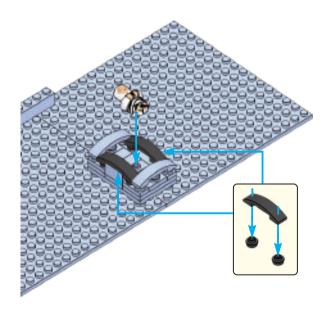

e of this set is to portray how one culture might depict this marvelous event. Oftentimes historical events are referenced using our own cultural preconceived notions. Asian culture and characters have many fascinating traces to Christianity. As an example, here are two remarkable Chinese characters with Christian symbolism.



This is the character for "righteousness"
It has two parts
羊 is the symbol for a lamb
我 is the symbol for "I or Me"
The lamb above me equals righteousness
Isn't the Savior often referred to as the
Lamb of Righteousness?



This is the character for "boat"
It has three parts
书 is the symbol for a vessel
八 is the symbol for the number 8
日 is the symbol for mouth/person
A boat has 8 people, a very specific number
Didn't Noah's Ark have 8 people on it?

























































25













< 22 >











































































65

















































83



























## Send us a picture together with your completed Nativity set to <a href="mailto:info@nativitybricks.com">info@nativitybricks.com</a> and receive free Moses figurine!



## Moses

Make social media a happy place 😀

Post a picture together with your nativity set

using hashtag #NativityBricks

Warning!Choking hazard, Small parts. Achtung! Erstickungsgefahr, Enthält Kleinteile. Attention! Risque d'étouffement. Petites pièces. Avvertenza! Pericolo di soffocamento. Contiene parti piccole. Waarschuwing! Verstikkingsgevaar. Kleine deelties. iAdvertencia! Riesgo de asfixia. Pieza