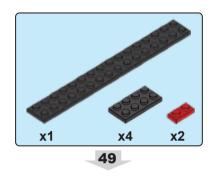

mes historical events are referenced using our own cultural preconceived notions. Asian culture and characters have many fascinating traces to Christianity. As an example, here are two remarkable Chinese characters with Christian symbolism.



This is the character for "righteousness"
It has two parts
羊 is the symbol for a lamb
我 is the symbol for "I or Me"
The lamb above me equals righteousness
Isn't the Savior often referred to as the
Lamb of Righteousness?



This is the character for "boat"
It has three parts
书 is the symbol for a vessel
八 is the symbol for the number 8
日 is the symbol for mouth/person
A boat has 8 people, a very specific number
Didn't Noah's Ark have 8 people on it?

























































25













< 22 >











































































65

















































83



























## Send us a picture together with your completed Nativity set to <a href="mailto:info@nativitybricks.com">info@nativitybricks.com</a> and receive free Moses figurine!



## Moses

Make social media a happy place 😀

Post a picture together with your nativity set

using hashtag #NativityBricks

Warning!Choking hazard, Small parts. Achtung! Erstickungsgefahr, Enthält Kleinteile. Attention! Risque d'étouffement. Petites pièces. Avvertenza! Pericolo di soffocamento. Contiene parti piccole. Waarschuwing! Verstikkingsgevaar. Kleine deelties. iAdvertencia! Riesgo de asfixia. Piezas pequeñas. Advarsel! Kvælningsfare. Små dele. Varoitus! Tukehtumisvaara, Pieniä osia.