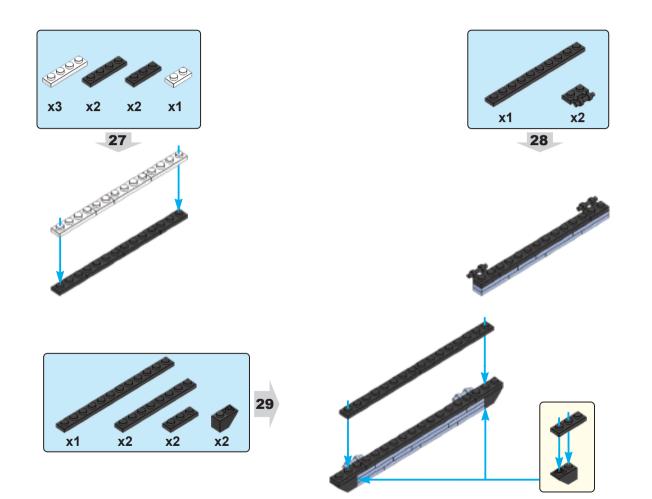

ght depict this marvelous event. Oftentimes historical events are referenced using our own cultural preconceived notions. Asian culture and characters have many fascinating traces to Christianity. As an example, here are two remarkable Chinese characters with Christian symbolism.



This is the character for "righteousness"
It has two parts
羊 is the symbol for a lamb
我 is the symbol for "I or Me"
The lamb above me equals righteousness
Isn't the Savior often referred to as the
Lamb of Righteousness?



This is the character for "boat"
It has three parts
书 is the symbol for a vessel
八 is the symbol for the number 8
日 is the symbol for mouth/person
A boat has 8 people, a very specific number
Didn't Noah's Ark have 8 people on it?

























































25













< 22 >











































































65

















































83



























## Send us a picture together with your completed Nativity set to <a href="mailto:info@nativitybricks.com">info@nativitybricks.com</a> and receive free Moses figurine!



## Moses

Make social media a happy place 😀

Post a picture together with your nativity set

using hashtag #NativityBricks

Warning!Choking hazard, Small parts. Achtung! Erstickungsgefahr, Enthält Kleinteile. Attention! Risque d'étouffement. Petites pièces. Avvertenza! Pericolo di soffocamento. Contiene parti piccole. Waarschuwing! Verstikkingsgevaar. Kleine deelties. iAdvertencia! Riesgo de asfixia. Piezas pequeñas. Advarsel! Kvælningsfare. Små dele.