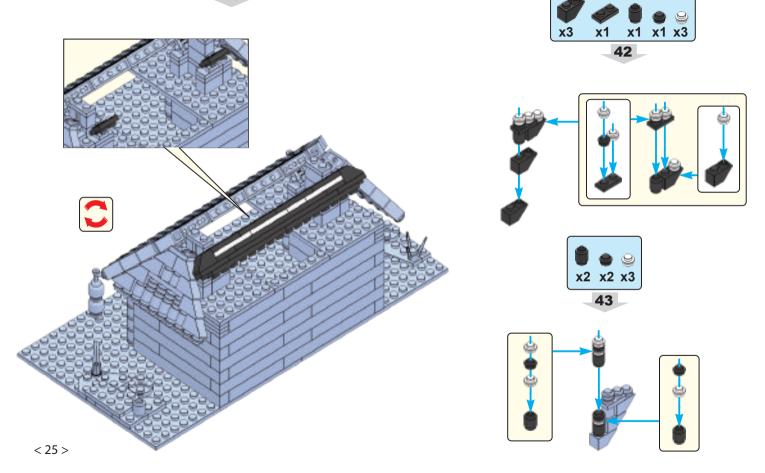

event. Oftentimes historical events are referenced using our own cultural preconceived notions. Asian culture and characters have many fascinating traces to Christianity. As an example, here are two remarkable Chinese characters with Christian symbolism.



This is the character for "righteousness"
It has two parts
羊 is the symbol for a lamb
我 is the symbol for "I or Me"
The lamb above me equals righteousness
Isn't the Savior often referred to as the
Lamb of Righteousness?



This is the character for "boat"
It has three parts
书 is the symbol for a vessel
八 is the symbol for the number 8
日 is the symbol for mouth/person
A boat has 8 people, a very specific number
Didn't Noah's Ark have 8 people on it?

























































25













< 22 >











































































65

















































83



























## Send us a picture together with your completed Nativity set to <a href="mailto:info@nativitybricks.com">info@nativitybricks.com</a> and receive free Moses figurine!



## Moses

Make social media a happy place 😀

Post a picture together with your nativity set

using hashtag #NativityBricks

Warning!Choking hazard, Small parts. Achtung! Erstickungsgefahr, Enthält Kleinteile. Attention! Risque d'étouffement. Petites pièces. Avvertenza! Pericolo di soffocamento. Contiene parti piccole. Waarschuwing! Verstikkingsgevaar. Kleine deelties. iAdvertencia! Riesgo de asfixia. Piezas pequeñas. Advarsel! Kvælningsfare. Små dele. Varoitus! Tukehtumisvaara