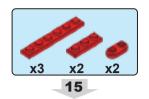

how one culture might depict this marvelous event. Oftentimes historical events are referenced using our own cultural preconceived notions. Asian culture and characters have many fascinating traces to Christianity. As an example, here are two remarkable Chinese characters with Christian symbolism.



This is the character for "righteousness"
It has two parts
羊 is the symbol for a lamb
我 is the symbol for "I or Me"
The lamb above me equals righteousness
Isn't the Savior often referred to as the
Lamb of Righteousness?



This is the character for "boat"
It has three parts
书 is the symbol for a vessel
八 is the symbol for the number 8
日 is the symbol for mouth/person
A boat has 8 people, a very specific number
Didn't Noah's Ark have 8 people on it?

























































25













< 22 >











































































65

















































83



























## Send us a picture together with your completed Nativity set to <a href="mailto:info@nativitybricks.com">info@nativitybricks.com</a> and receive free Moses figurine!



## Moses

Make social media a happy place 😀

Post a picture together with your nativity set

using hashtag #NativityBricks

Warning!Choking hazard, Small parts. Achtung! Erstickungsgefahr, Enthält Kleinteile. Attention! Risque d'étouffement. Petites pièces. Avvertenza! Pericolo di soffocamento. Contiene parti piccole. Waarschuwing! Verstikkingsgevaar. Kleine deelties. iAdvertencia! Riesgo de asfixia. Piezas pequeñas. Advarsel! Kvælni