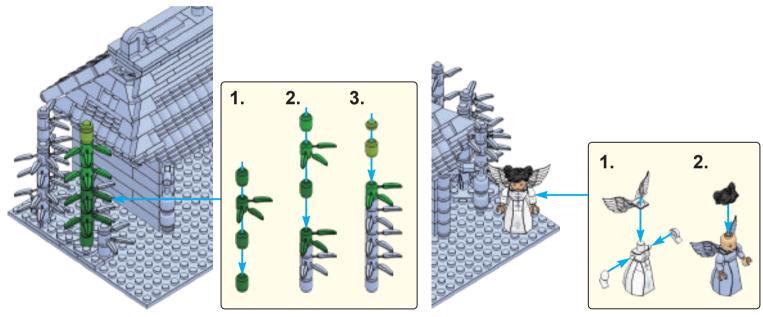

wn cultural preconceived notions. Asian culture and characters have many fascinating traces to Christianity. As an example, here are two remarkable Chinese characters with Christian symbolism.



This is the character for "righteousness"
It has two parts
羊 is the symbol for a lamb
我 is the symbol for "I or Me"
The lamb above me equals righteousness
Isn't the Savior often referred to as the
Lamb of Righteousness?



This is the character for "boat"
It has three parts
书 is the symbol for a vessel
八 is the symbol for the number 8
日 is the symbol for mouth/person
A boat has 8 people, a very specific number
Didn't Noah's Ark have 8 people on it?

























































25













< 22 >











































































65

















































83



























## Send us a picture together with your completed Nativity set to <a href="mailto:info@nativitybricks.com">info@nativitybricks.com</a> and receive free Moses figurine!



## Moses

Make social media a happy place 😀

Post a picture together with your nativity set

using hashtag #NativityBricks

Warning!Choking hazard, Small parts. Achtung! Erstickungsgefahr, Enthält Kleinteile. Attention! Risque d'étouffement. Petites pièces. Avvertenza! Pericolo di soffocamento. Contiene parti piccole. Waarschuwing! Verstikkingsgevaar. Kleine deelties. iAdvertencia! Riesgo de asfixia. Piezas pequeñas. Advarsel! Kvælningsfare. Små dele. Varoitus! Tukehtumisvaara, Pieniä osia. Varning! Kvävningsrisk. Innehåller smådelar. At