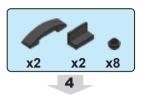

purpose of this set is to portray how one culture might depict this marvelous event. Oftentimes historical events are referenced using our own cultural preconceived notions. Asian culture and characters have many fascinating traces to Christianity. As an example, here are two remarkable Chinese characters with Christian symbolism.



This is the character for "righteousness"
It has two parts
羊 is the symbol for a lamb
我 is the symbol for "I or Me"
The lamb above me equals righteousness
Isn't the Savior often referred to as the
Lamb of Righteousness?



This is the character for "boat"
It has three parts
书 is the symbol for a vessel
八 is the symbol for the number 8
日 is the symbol for mouth/person
A boat has 8 people, a very specific number
Didn't Noah's Ark have 8 people on it?

























































25













< 22 >











































































65

















































83



























## Send us a picture together with your completed Nativity set to <a href="mailto:info@nativitybricks.com">info@nativitybricks.com</a> and receive free Moses figurine!



## Moses

Make social media a happy place 😀

Post a picture together with your nativity set

using hashtag #NativityBricks

Warning!Choking hazard, Small parts. Achtung! Erstickungsgefahr, Enthält Kleinteile. Attention! Risque d'étouffement. Petites pièces. Avvertenza! Pericolo di soffocamento. Contiene parti piccole. Waarschuwing! Verstikkingsgevaar. Kleine deelties. iAdvertencia! Riesgo de asfixia.