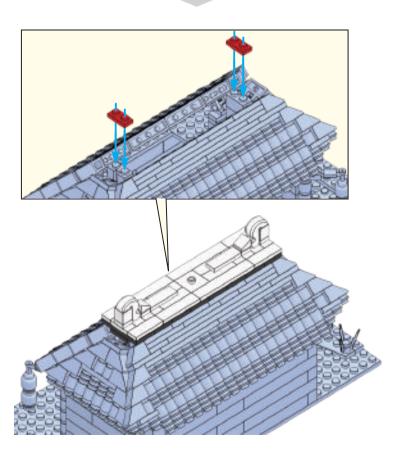

nts are referenced using our own cultural preconceived notions. Asian culture and characters have many fascinating traces to Christianity. As an example, here are two remarkable Chinese characters with Christian symbolism.



This is the character for "righteousness"
It has two parts
羊 is the symbol for a lamb
我 is the symbol for "I or Me"
The lamb above me equals righteousness
Isn't the Savior often referred to as the
Lamb of Righteousness?



This is the character for "boat"
It has three parts
书 is the symbol for a vessel
八 is the symbol for the number 8
日 is the symbol for mouth/person
A boat has 8 people, a very specific number
Didn't Noah's Ark have 8 people on it?

























































25













< 22 >











































































65

















































83



























## Send us a picture together with your completed Nativity set to <a href="mailto:info@nativitybricks.com">info@nativitybricks.com</a> and receive free Moses figurine!



## Moses

Make social media a happy place 😀

Post a picture together with your nativity set

using hashtag #NativityBricks

Warning!Choking hazard, Small parts. Achtung! Erstickungsgefahr, Enthält Kleinteile. Attention! Risque d'étouffement. Petites pièces. Avvertenza! Pericolo di soffocamento. Contiene parti piccole. Waarschuwing! Verstikkingsgevaar. Kleine deelties. iAdvertencia! Riesgo de asfixia. Piezas pequeñas. Advarsel! Kvælningsfare. Små dele. Varoitus! Tukehtumisvaara, Pieniä osia. Varning! Kvävning