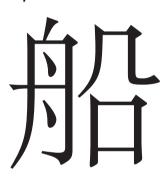

This is the character for "boat"
It has three parts
书 is the symbol for a vessel
八 is the symbol for the number 8
日 is the symbol for mouth/person
A boat has 8 people, a very specific number
Didn't Noah's Ark have 8 people on it?