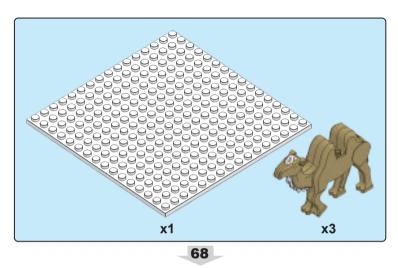

ed notions. Asian culture and characters have many fascinating traces to Christianity. As an example, here are two remarkable Chinese characters with Christian symbolism.



This is the character for "righteousness"
It has two parts
羊 is the symbol for a lamb
我 is the symbol for "I or Me"
The lamb above me equals righteousness
Isn't the Savior often referred to as the
Lamb of Righteousness?



This is the character for "boat"
It has three parts
书 is the symbol for a vessel
八 is the symbol for the number 8
日 is the symbol for mouth/person
A boat has 8 people, a very specific number
Didn't Noah's Ark have 8 people on it?

























































25













< 22 >











































































65

















































83



























## Send us a picture together with your completed Nativity set to <a href="mailto:info@nativitybricks.com">info@nativitybricks.com</a> and receive free Moses figurine!



## Moses

Make social media a happy place 😀

Post a picture together with your nativity set

using hashtag #NativityBricks

Warning!Choking hazard, Small parts. Achtung! Erstickungsgefahr, Enthält Kleinteile. Attention! Risque d'étouffement. Petites pièces. Avvertenza! Pericolo di soffocamento. Contiene parti piccole. Waarschuwing! Verstikkingsgevaar. Kleine deelties. iAdvertencia! Riesgo de asfixia. Piezas pequeñas. Advarsel! Kvælningsfare. Små dele. Varoitus! Tukehtumisvaara, Pieniä osia. Varning! Kvävningsrisk. Innehåller smådelar. Atenção! Perigo de asfix