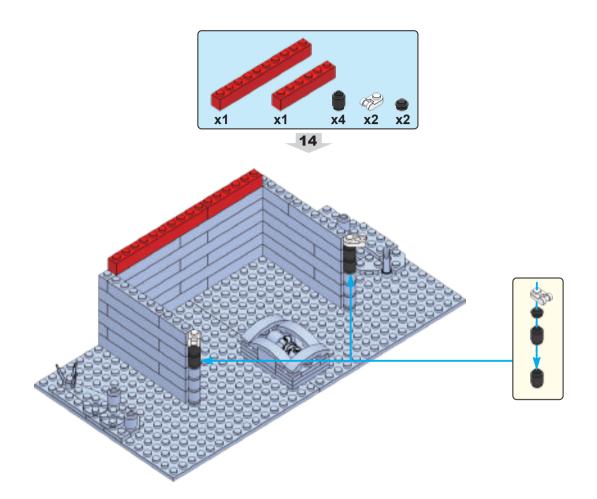

y how one culture might depict this marvelous event. Oftentimes historical events are referenced using our own cultural preconceived notions. Asian culture and characters have many fascinating traces to Christianity. As an example, here are two remarkable Chinese characters with Christian symbolism.



This is the character for "righteousness"
It has two parts
羊 is the symbol for a lamb
我 is the symbol for "I or Me"
The lamb above me equals righteousness
Isn't the Savior often referred to as the
Lamb of Righteousness?



This is the character for "boat"
It has three parts
书 is the symbol for a vessel
八 is the symbol for the number 8
日 is the symbol for mouth/person
A boat has 8 people, a very specific number
Didn't Noah's Ark have 8 people on it?

























































25













< 22 >











































































65

















































83



























## Send us a picture together with your completed Nativity set to <a href="mailto:info@nativitybricks.com">info@nativitybricks.com</a> and receive free Moses figurine!



## Moses

Make social media a happy place 😀

Post a picture together with your nativity set

using hashtag #NativityBricks

Warning!Choking hazard, Small parts. Achtung! Erstickungsgefahr, Enthält Kleinteile. Attention! Risque d'étouffement. Petites pièces. Avvertenza! Pericolo di soffocamento. Contiene parti piccole. Waarschuwing! Verstikkingsgevaar. Kleine deelties. iAdvertencia! Riesgo de asfixia. Piezas pequeñas. Advarsel! Kvæl