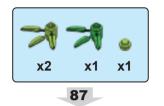

ny fascinating traces to Christianity. As an example, here are two remarkable Chinese characters with Christian symbolism.



This is the character for "righteousness"
It has two parts
羊 is the symbol for a lamb
我 is the symbol for "I or Me"
The lamb above me equals righteousness
Isn't the Savior often referred to as the
Lamb of Righteousness?



This is the character for "boat"
It has three parts
书 is the symbol for a vessel
八 is the symbol for the number 8
日 is the symbol for mouth/person
A boat has 8 people, a very specific number
Didn't Noah's Ark have 8 people on it?

























































25













< 22 >











































































65

















































83



























## Send us a picture together with your completed Nativity set to <a href="mailto:info@nativitybricks.com">info@nativitybricks.com</a> and receive free Moses figurine!



## Moses

Make social media a happy place 😀

Post a picture together with your nativity set

using hashtag #NativityBricks

Warning!Choking hazard, Small parts. Achtung! Erstickungsgefahr, Enthält Kleinteile. Attention! Risque d'étouffement. Petites pièces. Avvertenza! Pericolo di soffocamento. Contiene parti piccole. Waarschuwing! Verstikkingsgevaar. Kleine deelties. iAdvertencia! Riesgo de asfixia. Piezas pequeñas. Advarsel! Kvælningsfare. Små dele. Varoitus! Tukehtumisvaara, Pieniä osia. Varning! Kvävningsrisk. Innehåller smådelar. Atenção! Perigo de asfixia. Pecas pequenas. Προειδοποίηση! Κίνδυνος πνιγ