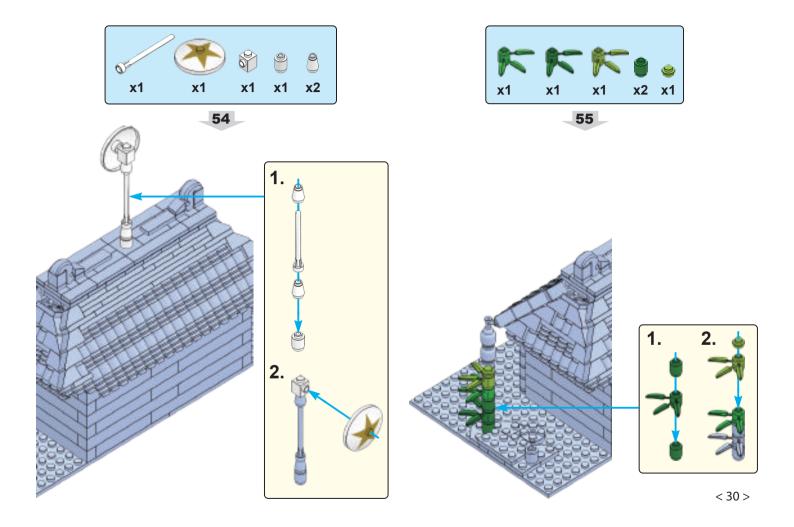

s are referenced using our own cultural preconceived notions. Asian culture and characters have many fascinating traces to Christianity. As an example, here are two remarkable Chinese characters with Christian symbolism.



This is the character for "righteousness"
It has two parts
羊 is the symbol for a lamb
我 is the symbol for "I or Me"
The lamb above me equals righteousness
Isn't the Savior often referred to as the
Lamb of Righteousness?



This is the character for "boat"
It has three parts
书 is the symbol for a vessel
八 is the symbol for the number 8
日 is the symbol for mouth/person
A boat has 8 people, a very specific number
Didn't Noah's Ark have 8 people on it?

























































25













< 22 >











































































65

















































83



























## Send us a picture together with your completed Nativity set to <a href="mailto:info@nativitybricks.com">info@nativitybricks.com</a> and receive free Moses figurine!



## Moses

Make social media a happy place 😀

Post a picture together with your nativity set

using hashtag #NativityBricks

Warning!Choking hazard, Small parts. Achtung! Erstickungsgefahr, Enthält Kleinteile. Attention! Risque d'étouffement. Petites pièces. Avvertenza! Pericolo di soffocamento. Contiene parti piccole. Waarschuwing! Verstikkingsgevaar. Kleine deelties. iAdvertencia! Riesgo de asfixia. Piezas pequeñas. Advarsel! Kvælningsfare. Små dele. Varoitus! Tukehtumisvaara, Pieniä osia. Varning! Kvävningsr