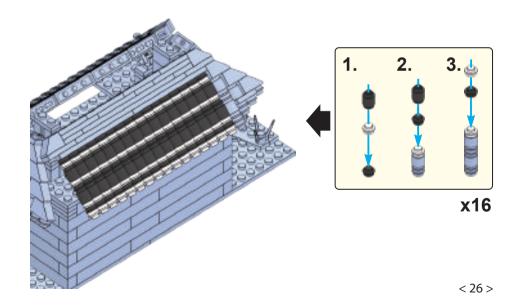

Oftentimes historical events are referenced using our own cultural preconceived notions. Asian culture and characters have many fascinating traces to Christianity. As an example, here are two remarkable Chinese characters with Christian symbolism.



This is the character for "righteousness"
It has two parts
羊 is the symbol for a lamb
我 is the symbol for "I or Me"
The lamb above me equals righteousness
Isn't the Savior often referred to as the
Lamb of Righteousness?



This is the character for "boat"
It has three parts
书 is the symbol for a vessel
八 is the symbol for the number 8
日 is the symbol for mouth/person
A boat has 8 people, a very specific number
Didn't Noah's Ark have 8 people on it?

























































25













< 22 >











































































65

















































83



























## Send us a picture together with your completed Nativity set to <a href="mailto:info@nativitybricks.com">info@nativitybricks.com</a> and receive free Moses figurine!



## Moses

Make social media a happy place 😀

Post a picture together with your nativity set

using hashtag #NativityBricks

Warning!Choking hazard, Small parts. Achtung! Erstickungsgefahr, Enthält Kleinteile. Attention! Risque d'étouffement. Petites pièces. Avvertenza! Pericolo di soffocamento. Contiene parti piccole. Waarschuwing! Verstikkingsgevaar. Kleine deelties. iAdvertencia! Riesgo de asfixia. Piezas pequeñas. Advarsel! Kvælningsfare. Små dele. Varoitus! Tukehtumisvaara, Pien