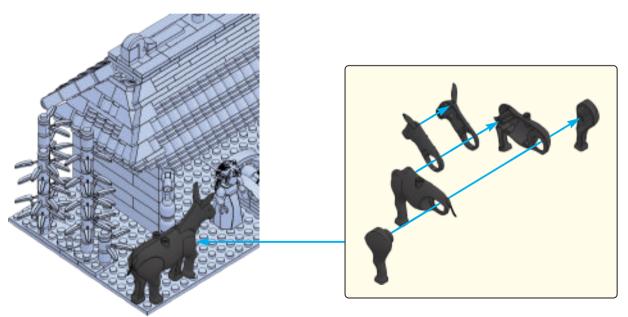

ived notions. Asian culture and characters have many fascinating traces to Christianity. As an example, here are two remarkable Chinese characters with Christian symbolism.



This is the character for "righteousness"
It has two parts
羊 is the symbol for a lamb
我 is the symbol for "I or Me"
The lamb above me equals righteousness
Isn't the Savior often referred to as the
Lamb of Righteousness?



This is the character for "boat"
It has three parts
书 is the symbol for a vessel
八 is the symbol for the number 8
日 is the symbol for mouth/person
A boat has 8 people, a very specific number
Didn't Noah's Ark have 8 people on it?

























































25













< 22 >











































































65

















































83



























## Send us a picture together with your completed Nativity set to <a href="mailto:info@nativitybricks.com">info@nativitybricks.com</a> and receive free Moses figurine!



## Moses

Make social media a happy place 😀

Post a picture together with your nativity set

using hashtag #NativityBricks

Warning!Choking hazard, Small parts. Achtung! Erstickungsgefahr, Enthält Kleinteile. Attention! Risque d'étouffement. Petites pièces. Avvertenza! Pericolo di soffocamento. Contiene parti piccole. Waarschuwing! Verstikkingsgevaar. Kleine deelties. iAdvertencia! Riesgo de asfixia. Piezas pequeñas. Advarsel! Kvælningsfare. Små dele. Varoitus! Tukehtumisvaara, Pieniä osia. Varning! Kvävningsrisk. Innehåller smådelar. Atenção! Perigo de asf