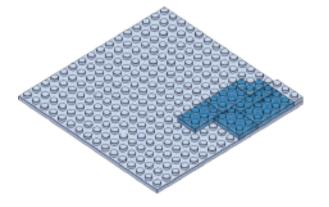

Asian culture and characters have many fascinating traces to Christianity. As an example, here are two remarkable Chinese characters with Christian symbolism.



This is the character for "righteousness"
It has two parts
羊 is the symbol for a lamb
我 is the symbol for "I or Me"
The lamb above me equals righteousness
Isn't the Savior often referred to as the
Lamb of Righteousness?



This is the character for "boat"
It has three parts
书 is the symbol for a vessel
八 is the symbol for the number 8
日 is the symbol for mouth/person
A boat has 8 people, a very specific number
Didn't Noah's Ark have 8 people on it?

























































25













< 22 >











































































65

















































83



























## Send us a picture together with your completed Nativity set to <a href="mailto:info@nativitybricks.com">info@nativitybricks.com</a> and receive free Moses figurine!



## Moses

Make social media a happy place 😀

Post a picture together with your nativity set

using hashtag #NativityBricks

Warning!Choking hazard, Small parts. Achtung! Erstickungsgefahr, Enthält Kleinteile. Attention! Risque d'étouffement. Petites pièces. Avvertenza! Pericolo di soffocamento. Contiene parti piccole. Waarschuwing! Verstikkingsgevaar. Kleine deelties. iAdvertencia! Riesgo de asfixia. Piezas pequeñas. Advarsel! Kvælningsfare. Små dele. Varoitus! Tukehtumisvaara, Pieniä osia. Varning! Kvävningsrisk. Innehåller smådelar. Atenção! Perigo de asfixia. Pecas pe