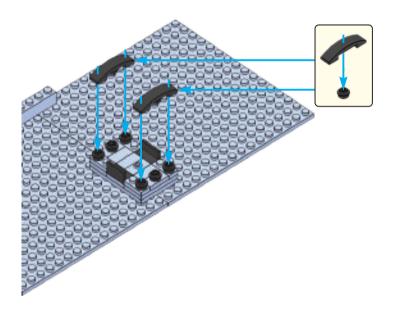

ose of this set is to portray how one culture might depict this marvelous event. Oftentimes historical events are referenced using our own cultural preconceived notions. Asian culture and characters have many fascinating traces to Christianity. As an example, here are two remarkable Chinese characters with Christian symbolism.



This is the character for "righteousness"
It has two parts
羊 is the symbol for a lamb
我 is the symbol for "I or Me"
The lamb above me equals righteousness
Isn't the Savior often referred to as the
Lamb of Righteousness?



This is the character for "boat"
It has three parts
书 is the symbol for a vessel
八 is the symbol for the number 8
日 is the symbol for mouth/person
A boat has 8 people, a very specific number
Didn't Noah's Ark have 8 people on it?

























































25













< 22 >











































































65

















































83



























## Send us a picture together with your completed Nativity set to <a href="mailto:info@nativitybricks.com">info@nativitybricks.com</a> and receive free Moses figurine!



## Moses

Make social media a happy place 😀

Post a picture together with your nativity set

using hashtag #NativityBricks

Warning!Choking hazard, Small parts. Achtung! Erstickungsgefahr, Enthält Kleinteile. Attention! Risque d'étouffement. Petites pièces. Avvertenza! Pericolo di soffocamento. Contiene parti piccole. Waarschuwing! Verstikkingsgevaar. Kleine deelties. iAdvertencia! Riesgo de asfixia. Pie