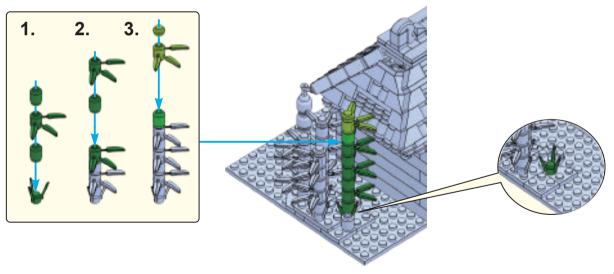

renced using our own cultural preconceived notions. Asian culture and characters have many fascinating traces to Christianity. As an example, here are two remarkable Chinese characters with Christian symbolism.



This is the character for "righteousness"
It has two parts
羊 is the symbol for a lamb
我 is the symbol for "I or Me"
The lamb above me equals righteousness
Isn't the Savior often referred to as the
Lamb of Righteousness?



This is the character for "boat"
It has three parts
书 is the symbol for a vessel
八 is the symbol for the number 8
日 is the symbol for mouth/person
A boat has 8 people, a very specific number
Didn't Noah's Ark have 8 people on it?

























































25













< 22 >











































































65

















































83



























## Send us a picture together with your completed Nativity set to <a href="mailto:info@nativitybricks.com">info@nativitybricks.com</a> and receive free Moses figurine!



## Moses

Make social media a happy place 😀

Post a picture together with your nativity set

using hashtag #NativityBricks

Warning!Choking hazard, Small parts. Achtung! Erstickungsgefahr, Enthält Kleinteile. Attention! Risque d'étouffement. Petites pièces. Avvertenza! Pericolo di soffocamento. Contiene parti piccole. Waarschuwing! Verstikkingsgevaar. Kleine deelties. iAdvertencia! Riesgo de asfixia. Piezas pequeñas. Advarsel! Kvælningsfare. Små dele. Varoitus! Tukehtumisvaara, Pieniä osia. Varning! Kvävningsrisk. Inneh