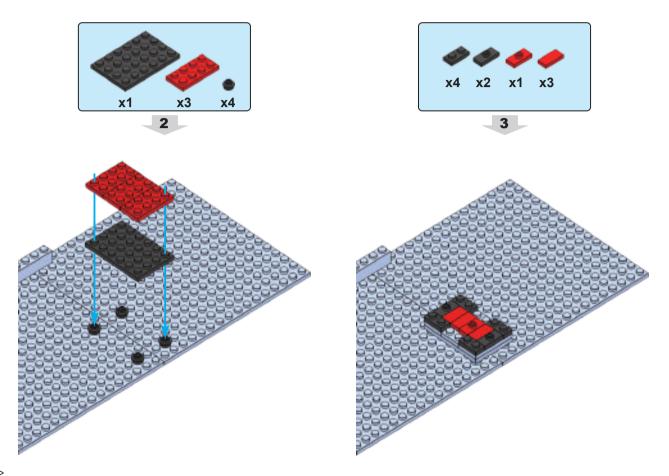

e purpose of this set is to portray how one culture might depict this marvelous event. Oftentimes historical events are referenced using our own cultural preconceived notions. Asian culture and characters have many fascinating traces to Christianity. As an example, here are two remarkable Chinese characters with Christian symbolism.



This is the character for "righteousness"
It has two parts
羊 is the symbol for a lamb
我 is the symbol for "I or Me"
The lamb above me equals righteousness
Isn't the Savior often referred to as the
Lamb of Righteousness?



This is the character for "boat"
It has three parts
书 is the symbol for a vessel
八 is the symbol for the number 8
日 is the symbol for mouth/person
A boat has 8 people, a very specific number
Didn't Noah's Ark have 8 people on it?

























































25













< 22 >











































































65

















































83



























## Send us a picture together with your completed Nativity set to <a href="mailto:info@nativitybricks.com">info@nativitybricks.com</a> and receive free Moses figurine!



## Moses

Make social media a happy place 😀

Post a picture together with your nativity set

using hashtag #NativityBricks

Warning!Choking hazard, Small parts. Achtung! Erstickungsgefahr, Enthält Kleinteile. Attention! Risque d'étouffement. Petites pièces. Avvertenza! Pericolo di soffocamento. Contiene parti piccole. Waarschuwing! Verstikkingsgevaar. Kleine deelties. iAdvertencia! Riesgo de asfixi