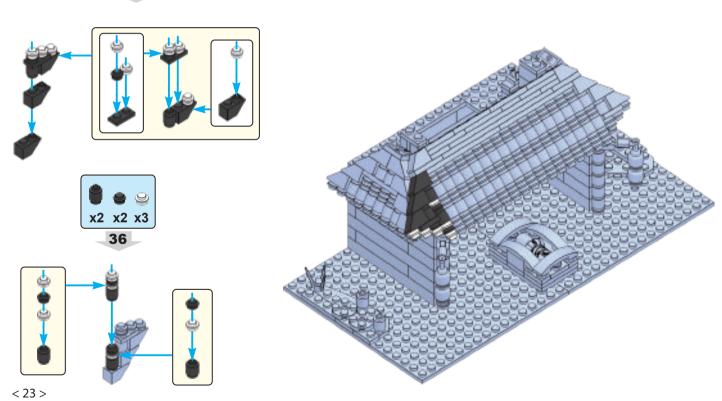

ous event. Oftentimes historical events are referenced using our own cultural preconceived notions. Asian culture and characters have many fascinating traces to Christianity. As an example, here are two remarkable Chinese characters with Christian symbolism.



This is the character for "righteousness"
It has two parts
羊 is the symbol for a lamb
我 is the symbol for "I or Me"
The lamb above me equals righteousness
Isn't the Savior often referred to as the
Lamb of Righteousness?



This is the character for "boat"
It has three parts
书 is the symbol for a vessel
八 is the symbol for the number 8
日 is the symbol for mouth/person
A boat has 8 people, a very specific number
Didn't Noah's Ark have 8 people on it?

























































25













< 22 >











































































65

















































83



























## Send us a picture together with your completed Nativity set to <a href="mailto:info@nativitybricks.com">info@nativitybricks.com</a> and receive free Moses figurine!



## Moses

Make social media a happy place 😀

Post a picture together with your nativity set

using hashtag #NativityBricks

Warning!Choking hazard, Small parts. Achtung! Erstickungsgefahr, Enthält Kleinteile. Attention! Risque d'étouffement. Petites pièces. Avvertenza! Pericolo di soffocamento. Contiene parti piccole. Waarschuwing! Verstikkingsgevaar. Kleine deelties. iAdvertencia! Riesgo de asfixia. Piezas pequeñas. Advarsel! Kvælningsfare. Små dele. Varoitus! Tukehtumisv