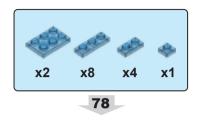

. Asian culture and characters have many fascinating traces to Christianity. As an example, here are two remarkable Chinese characters with Christian symbolism.



This is the character for "righteousness"
It has two parts
羊 is the symbol for a lamb
我 is the symbol for "I or Me"
The lamb above me equals righteousness
Isn't the Savior often referred to as the
Lamb of Righteousness?



This is the character for "boat"
It has three parts
书 is the symbol for a vessel
八 is the symbol for the number 8
日 is the symbol for mouth/person
A boat has 8 people, a very specific number
Didn't Noah's Ark have 8 people on it?

























































25













< 22 >











































































65

















































83



























## Send us a picture together with your completed Nativity set to <a href="mailto:info@nativitybricks.com">info@nativitybricks.com</a> and receive free Moses figurine!



## Moses

Make social media a happy place 😀

Post a picture together with your nativity set

using hashtag #NativityBricks

Warning!Choking hazard, Small parts. Achtung! Erstickungsgefahr, Enthält Kleinteile. Attention! Risque d'étouffement. Petites pièces. Avvertenza! Pericolo di soffocamento. Contiene parti piccole. Waarschuwing! Verstikkingsgevaar. Kleine deelties. iAdvertencia! Riesgo de asfixia. Piezas pequeñas. Advarsel! Kvælningsfare. Små dele. Varoitus! Tukehtumisvaara, Pieniä osia. Varning! Kvävningsrisk. Innehåller smådelar. Atenção! Perigo de asfixia. Pecas