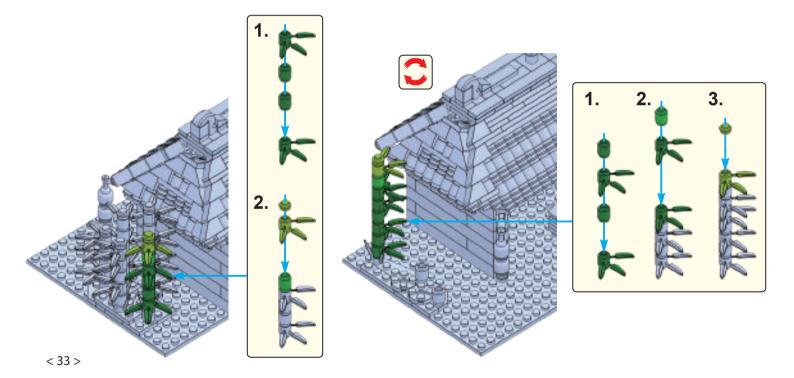

using our own cultural preconceived notions. Asian culture and characters have many fascinating traces to Christianity. As an example, here are two remarkable Chinese characters with Christian symbolism.



This is the character for "righteousness"
It has two parts
羊 is the symbol for a lamb
我 is the symbol for "I or Me"
The lamb above me equals righteousness
Isn't the Savior often referred to as the
Lamb of Righteousness?



This is the character for "boat"
It has three parts
书 is the symbol for a vessel
八 is the symbol for the number 8
日 is the symbol for mouth/person
A boat has 8 people, a very specific number
Didn't Noah's Ark have 8 people on it?

























































25













< 22 >











































































65

















































83



























## Send us a picture together with your completed Nativity set to <a href="mailto:info@nativitybricks.com">info@nativitybricks.com</a> and receive free Moses figurine!



## Moses

Make social media a happy place 😀

Post a picture together with your nativity set

using hashtag #NativityBricks

Warning!Choking hazard, Small parts. Achtung! Erstickungsgefahr, Enthält Kleinteile. Attention! Risque d'étouffement. Petites pièces. Avvertenza! Pericolo di soffocamento. Contiene parti piccole. Waarschuwing! Verstikkingsgevaar. Kleine deelties. iAdvertencia! Riesgo de asfixia. Piezas pequeñas. Advarsel! Kvælningsfare. Små dele. Varoitus! Tukehtumisvaara, Pieniä osia. Varning! Kvävningsrisk. Innehåller