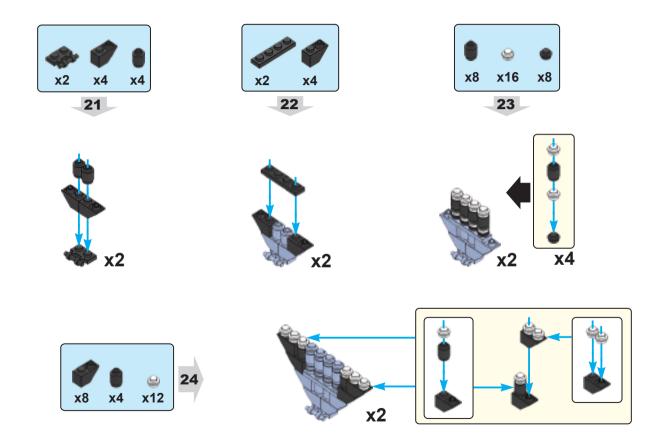

lture might depict this marvelous event. Oftentimes historical events are referenced using our own cultural preconceived notions. Asian culture and characters have many fascinating traces to Christianity. As an example, here are two remarkable Chinese characters with Christian symbolism.



This is the character for "righteousness"
It has two parts
羊 is the symbol for a lamb
我 is the symbol for "I or Me"
The lamb above me equals righteousness
Isn't the Savior often referred to as the
Lamb of Righteousness?



This is the character for "boat"
It has three parts
书 is the symbol for a vessel
八 is the symbol for the number 8
日 is the symbol for mouth/person
A boat has 8 people, a very specific number
Didn't Noah's Ark have 8 people on it?

























































25













< 22 >











































































65

















































83



























## Send us a picture together with your completed Nativity set to <a href="mailto:info@nativitybricks.com">info@nativitybricks.com</a> and receive free Moses figurine!



## Moses

Make social media a happy place 😀

Post a picture together with your nativity set

using hashtag #NativityBricks

Warning!Choking hazard, Small parts. Achtung! Erstickungsgefahr, Enthält Kleinteile. Attention! Risque d'étouffement. Petites pièces. Avvertenza! Pericolo di soffocamento. Contiene parti piccole. Waarschuwing! Verstikkingsgevaar. Kleine deelties. iAdvertencia! Riesgo de asfixia. Piezas pequeñas. Advarsel! Kvælningsfare. S