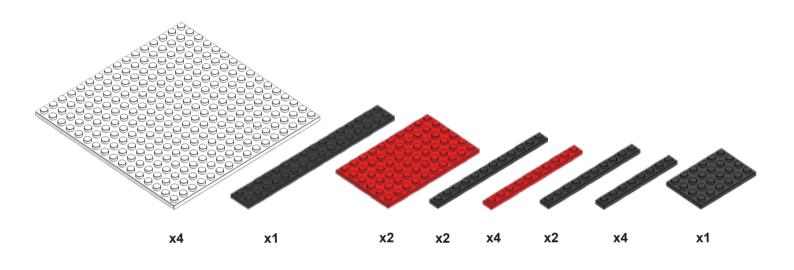

or. The purpose of this set is to portray how one culture might depict this marvelous event. Oftentimes historical events are referenced using our own cultural preconceived notions. Asian culture and characters have many fascinating traces to Christianity. As an example, here are two remarkable Chinese characters with Christian symbolism.



This is the character for "righteousness"
It has two parts
羊 is the symbol for a lamb
我 is the symbol for "I or Me"
The lamb above me equals righteousness
Isn't the Savior often referred to as the
Lamb of Righteousness?



This is the character for "boat"
It has three parts
书 is the symbol for a vessel
八 is the symbol for the number 8
日 is the symbol for mouth/person
A boat has 8 people, a very specific number
Didn't Noah's Ark have 8 people on it?

























































25













< 22 >











































































65

















































83



























## Send us a picture together with your completed Nativity set to <a href="mailto:info@nativitybricks.com">info@nativitybricks.com</a> and receive free Moses figurine!



## Moses

Make social media a happy place 😀

Post a picture together with your nativity set

using hashtag #NativityBricks

Warning!Choking hazard, Small parts. Achtung! Erstickungsgefahr, Enthält Kleinteile. Attention! Risque d'étouffement. Petites pièces. Avvertenza! Pericolo di soffocamento. Contiene parti piccole. Waarschuwing! Verstikkingsgevaar. Kleine deelties. iAdvertencia! Riesgo de