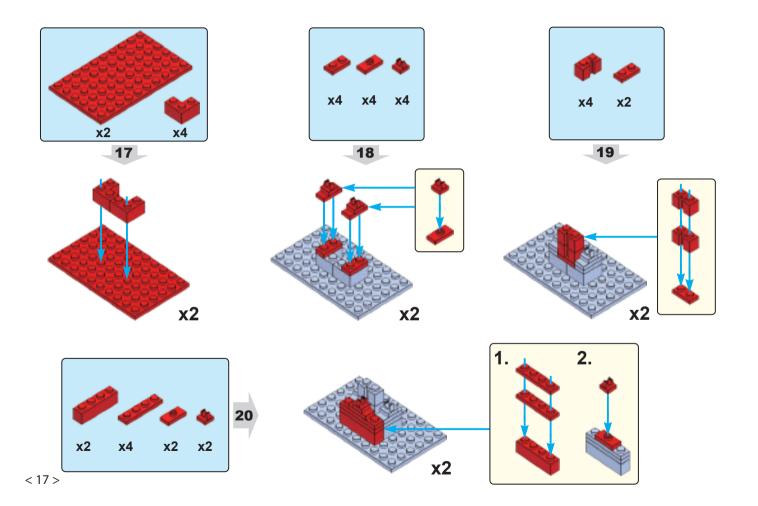

culture might depict this marvelous event. Oftentimes historical events are referenced using our own cultural preconceived notions. Asian culture and characters have many fascinating traces to Christianity. As an example, here are two remarkable Chinese characters with Christian symbolism.



This is the character for "righteousness"
It has two parts
羊 is the symbol for a lamb
我 is the symbol for "I or Me"
The lamb above me equals righteousness
Isn't the Savior often referred to as the
Lamb of Righteousness?



This is the character for "boat"
It has three parts
书 is the symbol for a vessel
八 is the symbol for the number 8
日 is the symbol for mouth/person
A boat has 8 people, a very specific number
Didn't Noah's Ark have 8 people on it?

























































25













< 22 >











































































65

















































83



























## Send us a picture together with your completed Nativity set to <a href="mailto:info@nativitybricks.com">info@nativitybricks.com</a> and receive free Moses figurine!



## Moses

Make social media a happy place 😀

Post a picture together with your nativity set

using hashtag #NativityBricks

Warning!Choking hazard, Small parts. Achtung! Erstickungsgefahr, Enthält Kleinteile. Attention! Risque d'étouffement. Petites pièces. Avvertenza! Pericolo di soffocamento. Contiene parti piccole. Waarschuwing! Verstikkingsgevaar. Kleine deelties. iAdvertencia! Riesgo de asfixia. Piezas pequeñas. Advarsel! Kvælningsfare.