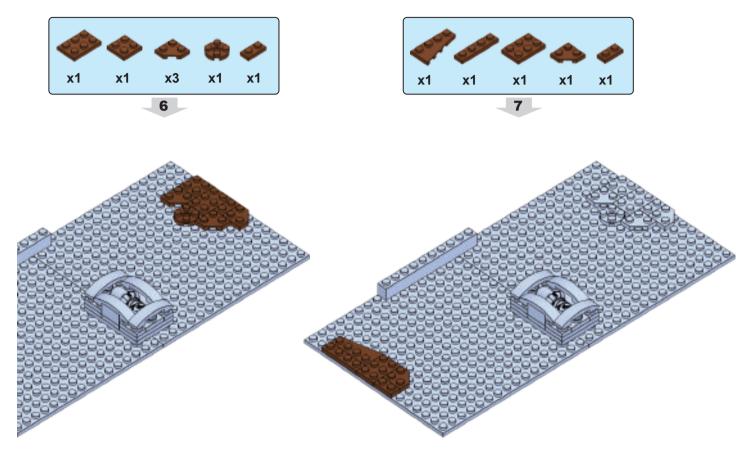

of this set is to portray how one culture might depict this marvelous event. Oftentimes historical events are referenced using our own cultural preconceived notions. Asian culture and characters have many fascinating traces to Christianity. As an example, here are two remarkable Chinese characters with Christian symbolism.



This is the character for "righteousness"
It has two parts
羊 is the symbol for a lamb
我 is the symbol for "I or Me"
The lamb above me equals righteousness
Isn't the Savior often referred to as the
Lamb of Righteousness?



This is the character for "boat"
It has three parts
书 is the symbol for a vessel
八 is the symbol for the number 8
日 is the symbol for mouth/person
A boat has 8 people, a very specific number
Didn't Noah's Ark have 8 people on it?

























































25













< 22 >











































































65

















































83



























## Send us a picture together with your completed Nativity set to <a href="mailto:info@nativitybricks.com">info@nativitybricks.com</a> and receive free Moses figurine!



## Moses

Make social media a happy place 😀

Post a picture together with your nativity set

using hashtag #NativityBricks

Warning!Choking hazard, Small parts. Achtung! Erstickungsgefahr, Enthält Kleinteile. Attention! Risque d'étouffement. Petites pièces. Avvertenza! Pericolo di soffocamento. Contiene parti piccole. Waarschuwing! Verstikkingsgevaar. Kleine deelties. iAdvertencia! Riesgo de asfixia. Piezas