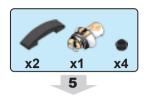

rpose of this set is to portray how one culture might depict this marvelous event. Oftentimes historical events are referenced using our own cultural preconceived notions. Asian culture and characters have many fascinating traces to Christianity. As an example, here are two remarkable Chinese characters with Christian symbolism.



This is the character for "righteousness"
It has two parts
羊 is the symbol for a lamb
我 is the symbol for "I or Me"
The lamb above me equals righteousness
Isn't the Savior often referred to as the
Lamb of Righteousness?



This is the character for "boat"
It has three parts
书 is the symbol for a vessel
八 is the symbol for the number 8
日 is the symbol for mouth/person
A boat has 8 people, a very specific number
Didn't Noah's Ark have 8 people on it?

























































25













< 22 >











































































65

















































83



























## Send us a picture together with your completed Nativity set to <a href="mailto:info@nativitybricks.com">info@nativitybricks.com</a> and receive free Moses figurine!



## Moses

Make social media a happy place 😀

Post a picture together with your nativity set

using hashtag #NativityBricks

Warning!Choking hazard, Small parts. Achtung! Erstickungsgefahr, Enthält Kleinteile. Attention! Risque d'étouffement. Petites pièces. Avvertenza! Pericolo di soffocamento. Contiene parti piccole. Waarschuwing! Verstikkingsgevaar. Kleine deelties. iAdvertencia! Riesgo de asfixia. P