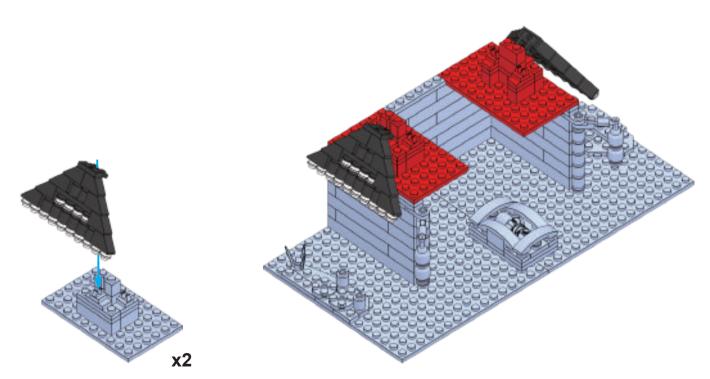

might depict this marvelous event. Oftentimes historical events are referenced using our own cultural preconceived notions. Asian culture and characters have many fascinating traces to Christianity. As an example, here are two remarkable Chinese characters with Christian symbolism.



This is the character for "righteousness"
It has two parts
羊 is the symbol for a lamb
我 is the symbol for "I or Me"
The lamb above me equals righteousness
Isn't the Savior often referred to as the
Lamb of Righteousness?



This is the character for "boat"
It has three parts
书 is the symbol for a vessel
八 is the symbol for the number 8
日 is the symbol for mouth/person
A boat has 8 people, a very specific number
Didn't Noah's Ark have 8 people on it?

























































25













< 22 >











































































65

















































83



























## Send us a picture together with your completed Nativity set to <a href="mailto:info@nativitybricks.com">info@nativitybricks.com</a> and receive free Moses figurine!



## Moses

Make social media a happy place 😀

Post a picture together with your nativity set

using hashtag #NativityBricks

Warning!Choking hazard, Small parts. Achtung! Erstickungsgefahr, Enthält Kleinteile. Attention! Risque d'étouffement. Petites pièces. Avvertenza! Pericolo di soffocamento. Contiene parti piccole. Waarschuwing! Verstikkingsgevaar. Kleine deelties. iAdvertencia! Riesgo de asfixia. Piezas pequeñas. Advarsel! Kvælningsfare. Små del