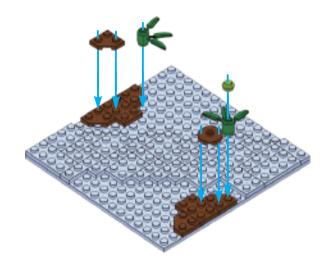

ure and characters have many fascinating traces to Christianity. As an example, here are two remarkable Chinese characters with Christian symbolism.



This is the character for "righteousness"
It has two parts
羊 is the symbol for a lamb
我 is the symbol for "I or Me"
The lamb above me equals righteousness
Isn't the Savior often referred to as the
Lamb of Righteousness?



This is the character for "boat"
It has three parts
书 is the symbol for a vessel
八 is the symbol for the number 8
日 is the symbol for mouth/person
A boat has 8 people, a very specific number
Didn't Noah's Ark have 8 people on it?

























































25













< 22 >











































































65

















































83



























## Send us a picture together with your completed Nativity set to <a href="mailto:info@nativitybricks.com">info@nativitybricks.com</a> and receive free Moses figurine!



## Moses

Make social media a happy place 😀

Post a picture together with your nativity set

using hashtag #NativityBricks

Warning!Choking hazard, Small parts. Achtung! Erstickungsgefahr, Enthält Kleinteile. Attention! Risque d'étouffement. Petites pièces. Avvertenza! Pericolo di soffocamento. Contiene parti piccole. Waarschuwing! Verstikkingsgevaar. Kleine deelties. iAdvertencia! Riesgo de asfixia. Piezas pequeñas. Advarsel! Kvælningsfare. Små dele. Varoitus! Tukehtumisvaara, Pieniä osia. Varning! Kvävningsrisk. Innehåller smådelar. Atenção! Perigo de asfixia. Pecas pequenas. Πρ