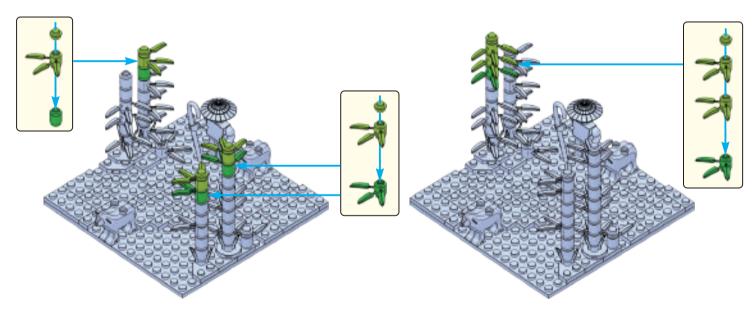

fascinating traces to Christianity. As an example, here are two remarkable Chinese characters with Christian symbolism.



This is the character for "righteousness"
It has two parts
羊 is the symbol for a lamb
我 is the symbol for "I or Me"
The lamb above me equals righteousness
Isn't the Savior often referred to as the
Lamb of Righteousness?



This is the character for "boat"
It has three parts
书 is the symbol for a vessel
八 is the symbol for the number 8
日 is the symbol for mouth/person
A boat has 8 people, a very specific number
Didn't Noah's Ark have 8 people on it?

























































25













< 22 >











































































65

















































83



























## Send us a picture together with your completed Nativity set to <a href="mailto:info@nativitybricks.com">info@nativitybricks.com</a> and receive free Moses figurine!



## Moses

Make social media a happy place 😀

Post a picture together with your nativity set

using hashtag #NativityBricks

Warning!Choking hazard, Small parts. Achtung! Erstickungsgefahr, Enthält Kleinteile. Attention! Risque d'étouffement. Petites pièces. Avvertenza! Pericolo di soffocamento. Contiene parti piccole. Waarschuwing! Verstikkingsgevaar. Kleine deelties. iAdvertencia! Riesgo de asfixia. Piezas pequeñas. Advarsel! Kvælningsfare. Små dele. Varoitus! Tukehtumisvaara, Pieniä osia. Varning! Kvävningsrisk. Innehåller smådelar. Atenção! Perigo de asfixia. Pecas pequenas. Προειδοποίηση! Κίνδυνος πνιγμο