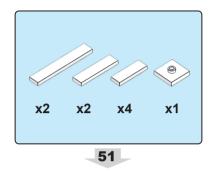

historical events are referenced using our own cultural preconceived notions. Asian culture and characters have many fascinating traces to Christianity. As an example, here are two remarkable Chinese characters with Christian symbolism.



This is the character for "righteousness"
It has two parts
羊 is the symbol for a lamb
我 is the symbol for "I or Me"
The lamb above me equals righteousness
Isn't the Savior often referred to as the
Lamb of Righteousness?



This is the character for "boat"
It has three parts
书 is the symbol for a vessel
八 is the symbol for the number 8
日 is the symbol for mouth/person
A boat has 8 people, a very specific number
Didn't Noah's Ark have 8 people on it?

























































25













< 22 >











































































65

















































83



























## Send us a picture together with your completed Nativity set to <a href="mailto:info@nativitybricks.com">info@nativitybricks.com</a> and receive free Moses figurine!



## Moses

Make social media a happy place 😀

Post a picture together with your nativity set

using hashtag #NativityBricks

Warning!Choking hazard, Small parts. Achtung! Erstickungsgefahr, Enthält Kleinteile. Attention! Risque d'étouffement. Petites pièces. Avvertenza! Pericolo di soffocamento. Contiene parti piccole. Waarschuwing! Verstikkingsgevaar. Kleine deelties. iAdvertencia! Riesgo de asfixia. Piezas pequeñas. Advarsel! Kvælningsfare. Små dele. Varoitus! Tukehtumisvaara, Pieniä osia. Var