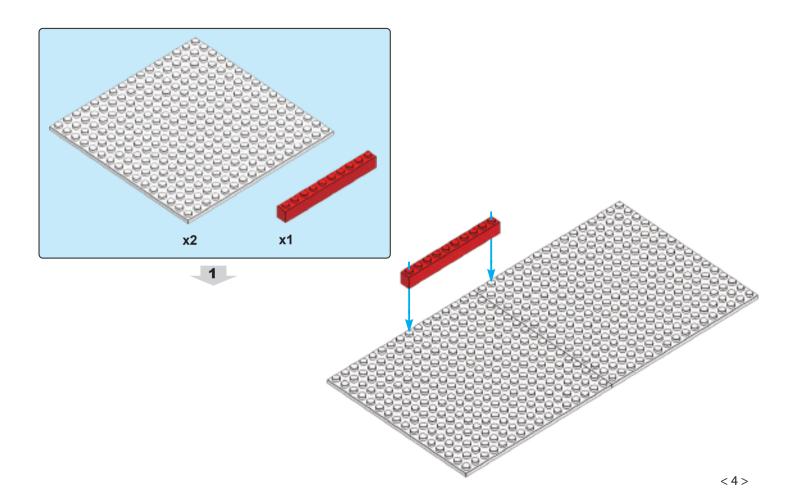

The purpose of this set is to portray how one culture might depict this marvelous event. Oftentimes historical events are referenced using our own cultural preconceived notions. Asian culture and characters have many fascinating traces to Christianity. As an example, here are two remarkable Chinese characters with Christian symbolism.



This is the character for "righteousness"
It has two parts
羊 is the symbol for a lamb
我 is the symbol for "I or Me"
The lamb above me equals righteousness
Isn't the Savior often referred to as the
Lamb of Righteousness?



This is the character for "boat"
It has three parts
书 is the symbol for a vessel
八 is the symbol for the number 8
日 is the symbol for mouth/person
A boat has 8 people, a very specific number
Didn't Noah's Ark have 8 people on it?

























































25













< 22 >











































































65

















































83



























## Send us a picture together with your completed Nativity set to <a href="mailto:info@nativitybricks.com">info@nativitybricks.com</a> and receive free Moses figurine!



## Moses

Make social media a happy place 😀

Post a picture together with your nativity set

using hashtag #NativityBricks

Warning!Choking hazard, Small parts. Achtung! Erstickungsgefahr, Enthält Kleinteile. Attention! Risque d'étouffement. Petites pièces. Avvertenza! Pericolo di soffocamento. Contiene parti piccole. Waarschuwing! Verstikkingsgevaar. Kleine deelties. iAdvertencia! Riesgo de asfi