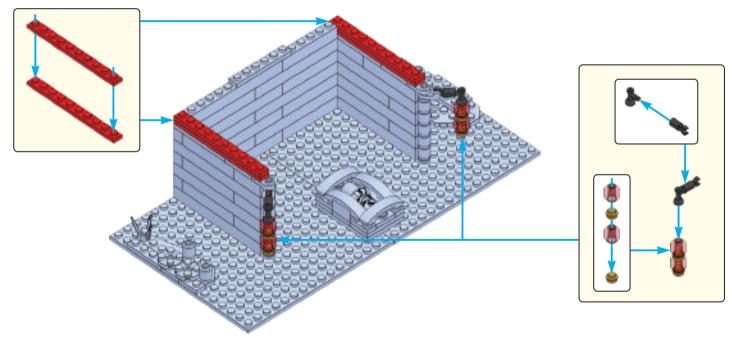

e culture might depict this marvelous event. Oftentimes historical events are referenced using our own cultural preconceived notions. Asian culture and characters have many fascinating traces to Christianity. As an example, here are two remarkable Chinese characters with Christian symbolism.



This is the character for "righteousness"
It has two parts
羊 is the symbol for a lamb
我 is the symbol for "I or Me"
The lamb above me equals righteousness
Isn't the Savior often referred to as the
Lamb of Righteousness?



This is the character for "boat"
It has three parts
书 is the symbol for a vessel
八 is the symbol for the number 8
日 is the symbol for mouth/person
A boat has 8 people, a very specific number
Didn't Noah's Ark have 8 people on it?

























































25













< 22 >











































































65

















































83



























## Send us a picture together with your completed Nativity set to <a href="mailto:info@nativitybricks.com">info@nativitybricks.com</a> and receive free Moses figurine!



## Moses

Make social media a happy place 😀

Post a picture together with your nativity set

using hashtag #NativityBricks

Warning!Choking hazard, Small parts. Achtung! Erstickungsgefahr, Enthält Kleinteile. Attention! Risque d'étouffement. Petites pièces. Avvertenza! Pericolo di soffocamento. Contiene parti piccole. Waarschuwing! Verstikkingsgevaar. Kleine deelties. iAdvertencia! Riesgo de asfixia. Piezas pequeñas. Advarsel! Kvælningsfar