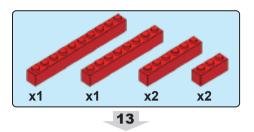

rtray how one culture might depict this marvelous event. Oftentimes historical events are referenced using our own cultural preconceived notions. Asian culture and characters have many fascinating traces to Christianity. As an example, here are two remarkable Chinese characters with Christian symbolism.



This is the character for "righteousness"
It has two parts
羊 is the symbol for a lamb
我 is the symbol for "I or Me"
The lamb above me equals righteousness
Isn't the Savior often referred to as the
Lamb of Righteousness?



This is the character for "boat"
It has three parts
书 is the symbol for a vessel
八 is the symbol for the number 8
日 is the symbol for mouth/person
A boat has 8 people, a very specific number
Didn't Noah's Ark have 8 people on it?

























































25













< 22 >











































































65

















































83



























## Send us a picture together with your completed Nativity set to <a href="mailto:info@nativitybricks.com">info@nativitybricks.com</a> and receive free Moses figurine!



## Moses

Make social media a happy place 😀

Post a picture together with your nativity set

using hashtag #NativityBricks

Warning!Choking hazard, Small parts. Achtung! Erstickungsgefahr, Enthält Kleinteile. Attention! Risque d'étouffement. Petites pièces. Avvertenza! Pericolo di soffocamento. Contiene parti piccole. Waarschuwing! Verstikkingsgevaar. Kleine deelties. iAdvertencia! Riesgo de asfixia. Piezas pequeñas. Advarsel!