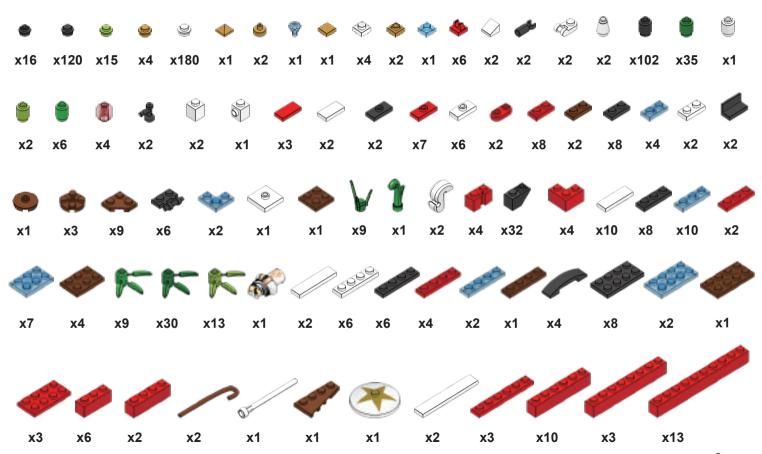

vior. The purpose of this set is to portray how one culture might depict this marvelous event. Oftentimes historical events are referenced using our own cultural preconceived notions. Asian culture and characters have many fascinating traces to Christianity. As an example, here are two remarkable Chinese characters with Christian symbolism.



This is the character for "righteousness"
It has two parts
羊 is the symbol for a lamb
我 is the symbol for "I or Me"
The lamb above me equals righteousness
Isn't the Savior often referred to as the
Lamb of Righteousness?



This is the character for "boat"
It has three parts
书 is the symbol for a vessel
八 is the symbol for the number 8
日 is the symbol for mouth/person
A boat has 8 people, a very specific number
Didn't Noah's Ark have 8 people on it?

























































25













< 22 >











































































65

















































83



























## Send us a picture together with your completed Nativity set to <a href="mailto:info@nativitybricks.com">info@nativitybricks.com</a> and receive free Moses figurine!



## Moses

Make social media a happy place 😀

Post a picture together with your nativity set

using hashtag #NativityBricks

Warning!Choking hazard, Small parts. Achtung! Erstickungsgefahr, Enthält Kleinteile. Attention! Risque d'étouffement. Petites pièces. Avvertenza! Pericolo di soffocamento. Contiene parti piccole. Waarschuwing! Verstikkingsgevaar. Kleine deelties. iAdvertencia! Riesgo d