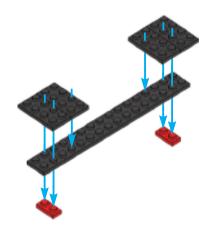

storical events are referenced using our own cultural preconceived notions. Asian culture and characters have many fascinating traces to Christianity. As an example, here are two remarkable Chinese characters with Christian symbolism.



This is the character for "righteousness"
It has two parts
羊 is the symbol for a lamb
我 is the symbol for "I or Me"
The lamb above me equals righteousness
Isn't the Savior often referred to as the
Lamb of Righteousness?



This is the character for "boat"
It has three parts
书 is the symbol for a vessel
八 is the symbol for the number 8
日 is the symbol for mouth/person
A boat has 8 people, a very specific number
Didn't Noah's Ark have 8 people on it?

























































25













< 22 >











































































65

















































83



























## Send us a picture together with your completed Nativity set to <a href="mailto:info@nativitybricks.com">info@nativitybricks.com</a> and receive free Moses figurine!



## Moses

Make social media a happy place 😀

Post a picture together with your nativity set

using hashtag #NativityBricks

Warning!Choking hazard, Small parts. Achtung! Erstickungsgefahr, Enthält Kleinteile. Attention! Risque d'étouffement. Petites pièces. Avvertenza! Pericolo di soffocamento. Contiene parti piccole. Waarschuwing! Verstikkingsgevaar. Kleine deelties. iAdvertencia! Riesgo de asfixia. Piezas pequeñas. Advarsel! Kvælningsfare. Små dele. Varoitus! Tukehtumisvaara, Pieniä osia. Varni