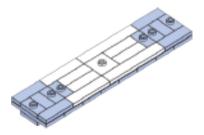

ical events are referenced using our own cultural preconceived notions. Asian culture and characters have many fascinating traces to Christianity. As an example, here are two remarkable Chinese characters with Christian symbolism.



This is the character for "righteousness"
It has two parts
羊 is the symbol for a lamb
我 is the symbol for "I or Me"
The lamb above me equals righteousness
Isn't the Savior often referred to as the
Lamb of Righteousness?



This is the character for "boat"
It has three parts
书 is the symbol for a vessel
八 is the symbol for the number 8
日 is the symbol for mouth/person
A boat has 8 people, a very specific number
Didn't Noah's Ark have 8 people on it?

























































25













< 22 >











































































65

















































83



























## Send us a picture together with your completed Nativity set to <a href="mailto:info@nativitybricks.com">info@nativitybricks.com</a> and receive free Moses figurine!



## Moses

Make social media a happy place 😀

Post a picture together with your nativity set

using hashtag #NativityBricks

Warning!Choking hazard, Small parts. Achtung! Erstickungsgefahr, Enthält Kleinteile. Attention! Risque d'étouffement. Petites pièces. Avvertenza! Pericolo di soffocamento. Contiene parti piccole. Waarschuwing! Verstikkingsgevaar. Kleine deelties. iAdvertencia! Riesgo de asfixia. Piezas pequeñas. Advarsel! Kvælningsfare. Små dele. Varoitus! Tukehtumisvaara, Pieniä osia. Varning!