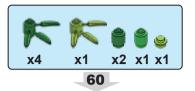

ed using our own cultural preconceived notions. Asian culture and characters have many fascinating traces to Christianity. As an example, here are two remarkable Chinese characters with Christian symbolism.



This is the character for "righteousness"
It has two parts
羊 is the symbol for a lamb
我 is the symbol for "I or Me"
The lamb above me equals righteousness
Isn't the Savior often referred to as the
Lamb of Righteousness?



This is the character for "boat"
It has three parts
书 is the symbol for a vessel
八 is the symbol for the number 8
日 is the symbol for mouth/person
A boat has 8 people, a very specific number
Didn't Noah's Ark have 8 people on it?

























































25













< 22 >











































































65

















































83



























## Send us a picture together with your completed Nativity set to <a href="mailto:info@nativitybricks.com">info@nativitybricks.com</a> and receive free Moses figurine!



## Moses

Make social media a happy place 😀

Post a picture together with your nativity set

using hashtag #NativityBricks

Warning!Choking hazard, Small parts. Achtung! Erstickungsgefahr, Enthält Kleinteile. Attention! Risque d'étouffement. Petites pièces. Avvertenza! Pericolo di soffocamento. Contiene parti piccole. Waarschuwing! Verstikkingsgevaar. Kleine deelties. iAdvertencia! Riesgo de asfixia. Piezas pequeñas. Advarsel! Kvælningsfare. Små dele. Varoitus! Tukehtumisvaara, Pieniä osia. Varning! Kvävningsrisk. Innehålle