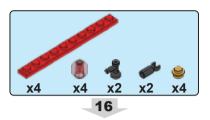

one culture might depict this marvelous event. Oftentimes historical events are referenced using our own cultural preconceived notions. Asian culture and characters have many fascinating traces to Christianity. As an example, here are two remarkable Chinese characters with Christian symbolism.



This is the character for "righteousness"
It has two parts
羊 is the symbol for a lamb
我 is the symbol for "I or Me"
The lamb above me equals righteousness
Isn't the Savior often referred to as the
Lamb of Righteousness?



This is the character for "boat"
It has three parts
书 is the symbol for a vessel
八 is the symbol for the number 8
日 is the symbol for mouth/person
A boat has 8 people, a very specific number
Didn't Noah's Ark have 8 people on it?

























































25













< 22 >











































































65

















































83



























## Send us a picture together with your completed Nativity set to <a href="mailto:info@nativitybricks.com">info@nativitybricks.com</a> and receive free Moses figurine!



## Moses

Make social media a happy place 😀

Post a picture together with your nativity set

using hashtag #NativityBricks

Warning!Choking hazard, Small parts. Achtung! Erstickungsgefahr, Enthält Kleinteile. Attention! Risque d'étouffement. Petites pièces. Avvertenza! Pericolo di soffocamento. Contiene parti piccole. Waarschuwing! Verstikkingsgevaar. Kleine deelties. iAdvertencia! Riesgo de asfixia. Piezas pequeñas. Advarsel! Kvælningsf