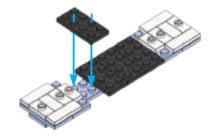

orical events are referenced using our own cultural preconceived notions. Asian culture and characters have many fascinating traces to Christianity. As an example, here are two remarkable Chinese characters with Christian symbolism.



This is the character for "righteousness"
It has two parts
羊 is the symbol for a lamb
我 is the symbol for "I or Me"
The lamb above me equals righteousness
Isn't the Savior often referred to as the
Lamb of Righteousness?



This is the character for "boat"
It has three parts
书 is the symbol for a vessel
八 is the symbol for the number 8
日 is the symbol for mouth/person
A boat has 8 people, a very specific number
Didn't Noah's Ark have 8 people on it?

























































25













< 22 >











































































65

















































83



























## Send us a picture together with your completed Nativity set to <a href="mailto:info@nativitybricks.com">info@nativitybricks.com</a> and receive free Moses figurine!



## Moses

Make social media a happy place 😀

Post a picture together with your nativity set

using hashtag #NativityBricks

Warning!Choking hazard, Small parts. Achtung! Erstickungsgefahr, Enthält Kleinteile. Attention! Risque d'étouffement. Petites pièces. Avvertenza! Pericolo di soffocamento. Contiene parti piccole. Waarschuwing! Verstikkingsgevaar. Kleine deelties. iAdvertencia! Riesgo de asfixia. Piezas pequeñas. Advarsel! Kvælningsfare. Små dele. Varoitus! Tukehtumisvaara, Pieniä osia. Varning