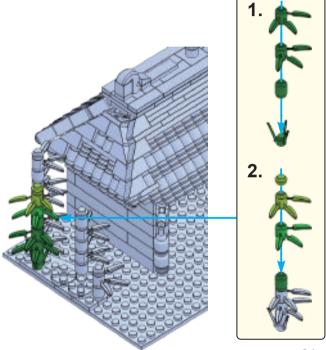

our own cultural preconceived notions. Asian culture and characters have many fascinating traces to Christianity. As an example, here are two remarkable Chinese characters with Christian symbolism.



This is the character for "righteousness"
It has two parts
羊 is the symbol for a lamb
我 is the symbol for "I or Me"
The lamb above me equals righteousness
Isn't the Savior often referred to as the
Lamb of Righteousness?



This is the character for "boat"
It has three parts
书 is the symbol for a vessel
八 is the symbol for the number 8
日 is the symbol for mouth/person
A boat has 8 people, a very specific number
Didn't Noah's Ark have 8 people on it?

























































25













< 22 >











































































65

















































83



























## Send us a picture together with your completed Nativity set to <a href="mailto:info@nativitybricks.com">info@nativitybricks.com</a> and receive free Moses figurine!



## Moses

Make social media a happy place 😀

Post a picture together with your nativity set

using hashtag #NativityBricks

Warning!Choking hazard, Small parts. Achtung! Erstickungsgefahr, Enthält Kleinteile. Attention! Risque d'étouffement. Petites pièces. Avvertenza! Pericolo di soffocamento. Contiene parti piccole. Waarschuwing! Verstikkingsgevaar. Kleine deelties. iAdvertencia! Riesgo de asfixia. Piezas pequeñas. Advarsel! Kvælningsfare. Små dele. Varoitus! Tukehtumisvaara, Pieniä osia. Varning! Kvävningsrisk. Innehåller smådel