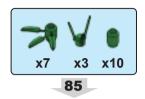

ave many fascinating traces to Christianity. As an example, here are two remarkable Chinese characters with Christian symbolism.



This is the character for "righteousness"
It has two parts
羊 is the symbol for a lamb
我 is the symbol for "I or Me"
The lamb above me equals righteousness
Isn't the Savior often referred to as the
Lamb of Righteousness?



This is the character for "boat"
It has three parts
书 is the symbol for a vessel
八 is the symbol for the number 8
日 is the symbol for mouth/person
A boat has 8 people, a very specific number
Didn't Noah's Ark have 8 people on it?

























































25













< 22 >











































































65

















































83



























## Send us a picture together with your completed Nativity set to <a href="mailto:info@nativitybricks.com">info@nativitybricks.com</a> and receive free Moses figurine!



## Moses

Make social media a happy place 😀

Post a picture together with your nativity set

using hashtag #NativityBricks

Warning!Choking hazard, Small parts. Achtung! Erstickungsgefahr, Enthält Kleinteile. Attention! Risque d'étouffement. Petites pièces. Avvertenza! Pericolo di soffocamento. Contiene parti piccole. Waarschuwing! Verstikkingsgevaar. Kleine deelties. iAdvertencia! Riesgo de asfixia. Piezas pequeñas. Advarsel! Kvælningsfare. Små dele. Varoitus! Tukehtumisvaara, Pieniä osia. Varning! Kvävningsrisk. Innehåller smådelar. Atenção! Perigo de asfixia. Pecas pequenas. Προειδοποίηση! Κίνδυνο