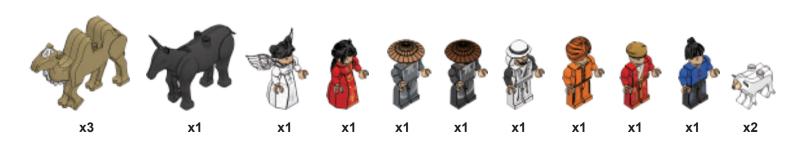

This nativity set is not meant to depict the literal circumstances surrounding the birth of our Savior. The purpose of this set is to portray how one culture might depict this marvelous event. Oftentimes historical events are referenced using our own cultural preconceived notions. Asian culture and characters have many fascinating traces to Christianity. As an example, here are two remarkable Chinese characters with Christian symbolism.