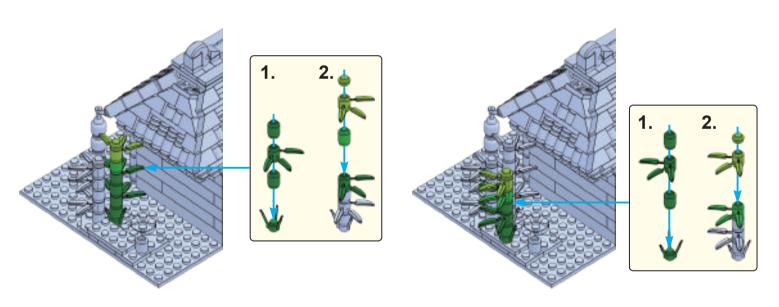

referenced using our own cultural preconceived notions. Asian culture and characters have many fascinating traces to Christianity. As an example, here are two remarkable Chinese characters with Christian symbolism.



This is the character for "righteousness"
It has two parts
羊 is the symbol for a lamb
我 is the symbol for "I or Me"
The lamb above me equals righteousness
Isn't the Savior often referred to as the
Lamb of Righteousness?



This is the character for "boat"
It has three parts
书 is the symbol for a vessel
八 is the symbol for the number 8
日 is the symbol for mouth/person
A boat has 8 people, a very specific number
Didn't Noah's Ark have 8 people on it?

























































25













< 22 >











































































65

















































83



























## Send us a picture together with your completed Nativity set to <a href="mailto:info@nativitybricks.com">info@nativitybricks.com</a> and receive free Moses figurine!



## Moses

Make social media a happy place 😀

Post a picture together with your nativity set

using hashtag #NativityBricks

Warning!Choking hazard, Small parts. Achtung! Erstickungsgefahr, Enthält Kleinteile. Attention! Risque d'étouffement. Petites pièces. Avvertenza! Pericolo di soffocamento. Contiene parti piccole. Waarschuwing! Verstikkingsgevaar. Kleine deelties. iAdvertencia! Riesgo de asfixia. Piezas pequeñas. Advarsel! Kvælningsfare. Små dele. Varoitus! Tukehtumisvaara, Pieniä osia. Varning! Kvävningsrisk. I