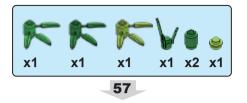

e referenced using our own cultural preconceived notions. Asian culture and characters have many fascinating traces to Christianity. As an example, here are two remarkable Chinese characters with Christian symbolism.



This is the character for "righteousness"
It has two parts
羊 is the symbol for a lamb
我 is the symbol for "I or Me"
The lamb above me equals righteousness
Isn't the Savior often referred to as the
Lamb of Righteousness?



This is the character for "boat"
It has three parts
书 is the symbol for a vessel
八 is the symbol for the number 8
日 is the symbol for mouth/person
A boat has 8 people, a very specific number
Didn't Noah's Ark have 8 people on it?

























































25













< 22 >











































































65

















































83



























## Send us a picture together with your completed Nativity set to <a href="mailto:info@nativitybricks.com">info@nativitybricks.com</a> and receive free Moses figurine!



## Moses

Make social media a happy place 😀

Post a picture together with your nativity set

using hashtag #NativityBricks

Warning!Choking hazard, Small parts. Achtung! Erstickungsgefahr, Enthält Kleinteile. Attention! Risque d'étouffement. Petites pièces. Avvertenza! Pericolo di soffocamento. Contiene parti piccole. Waarschuwing! Verstikkingsgevaar. Kleine deelties. iAdvertencia! Riesgo de asfixia. Piezas pequeñas. Advarsel! Kvælningsfare. Små dele. Varoitus! Tukehtumisvaara, Pieniä osia. Varning! Kvävningsrisk.