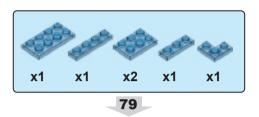

n culture and characters have many fascinating traces to Christianity. As an example, here are two remarkable Chinese characters with Christian symbolism.



This is the character for "righteousness"
It has two parts
羊 is the symbol for a lamb
我 is the symbol for "I or Me"
The lamb above me equals righteousness
Isn't the Savior often referred to as the
Lamb of Righteousness?



This is the character for "boat"
It has three parts
书 is the symbol for a vessel
八 is the symbol for the number 8
日 is the symbol for mouth/person
A boat has 8 people, a very specific number
Didn't Noah's Ark have 8 people on it?

























































25













< 22 >











































































65

















































83



























## Send us a picture together with your completed Nativity set to <a href="mailto:info@nativitybricks.com">info@nativitybricks.com</a> and receive free Moses figurine!



## Moses

Make social media a happy place 😀

Post a picture together with your nativity set

using hashtag #NativityBricks

Warning!Choking hazard, Small parts. Achtung! Erstickungsgefahr, Enthält Kleinteile. Attention! Risque d'étouffement. Petites pièces. Avvertenza! Pericolo di soffocamento. Contiene parti piccole. Waarschuwing! Verstikkingsgevaar. Kleine deelties. iAdvertencia! Riesgo de asfixia. Piezas pequeñas. Advarsel! Kvælningsfare. Små dele. Varoitus! Tukehtumisvaara, Pieniä osia. Varning! Kvävningsrisk. Innehåller smådelar. Atenção! Perigo de asfixia. Pecas pequen