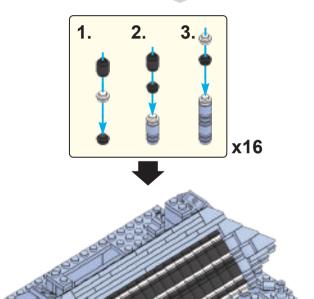

ct this marvelous event. Oftentimes historical events are referenced using our own cultural preconceived notions. Asian culture and characters have many fascinating traces to Christianity. As an example, here are two remarkable Chinese characters with Christian symbolism.



This is the character for "righteousness"
It has two parts
羊 is the symbol for a lamb
我 is the symbol for "I or Me"
The lamb above me equals righteousness
Isn't the Savior often referred to as the
Lamb of Righteousness?



This is the character for "boat"
It has three parts
书 is the symbol for a vessel
八 is the symbol for the number 8
日 is the symbol for mouth/person
A boat has 8 people, a very specific number
Didn't Noah's Ark have 8 people on it?

























































25













< 22 >











































































65

















































83



























## Send us a picture together with your completed Nativity set to <a href="mailto:info@nativitybricks.com">info@nativitybricks.com</a> and receive free Moses figurine!



## Moses

Make social media a happy place 😀

Post a picture together with your nativity set

using hashtag #NativityBricks

Warning!Choking hazard, Small parts. Achtung! Erstickungsgefahr, Enthält Kleinteile. Attention! Risque d'étouffement. Petites pièces. Avvertenza! Pericolo di soffocamento. Contiene parti piccole. Waarschuwing! Verstikkingsgevaar. Kleine deelties. iAdvertencia! Riesgo de asfixia. Piezas pequeñas. Advarsel! Kvælningsfare. Små dele. Varoitu