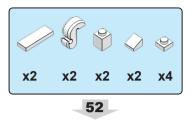

events are referenced using our own cultural preconceived notions. Asian culture and characters have many fascinating traces to Christianity. As an example, here are two remarkable Chinese characters with Christian symbolism.



This is the character for "righteousness"
It has two parts
羊 is the symbol for a lamb
我 is the symbol for "I or Me"
The lamb above me equals righteousness
Isn't the Savior often referred to as the
Lamb of Righteousness?



This is the character for "boat"
It has three parts
书 is the symbol for a vessel
八 is the symbol for the number 8
日 is the symbol for mouth/person
A boat has 8 people, a very specific number
Didn't Noah's Ark have 8 people on it?

























































25













< 22 >











































































65

















































83



























## Send us a picture together with your completed Nativity set to <a href="mailto:info@nativitybricks.com">info@nativitybricks.com</a> and receive free Moses figurine!



## Moses

Make social media a happy place 😀

Post a picture together with your nativity set

using hashtag #NativityBricks

Warning!Choking hazard, Small parts. Achtung! Erstickungsgefahr, Enthält Kleinteile. Attention! Risque d'étouffement. Petites pièces. Avvertenza! Pericolo di soffocamento. Contiene parti piccole. Waarschuwing! Verstikkingsgevaar. Kleine deelties. iAdvertencia! Riesgo de asfixia. Piezas pequeñas. Advarsel! Kvælningsfare. Små dele. Varoitus! Tukehtumisvaara, Pieniä osia. Varning! Kväv