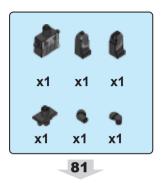

e and characters have many fascinating traces to Christianity. As an example, here are two remarkable Chinese characters with Christian symbolism.



This is the character for "righteousness"
It has two parts
羊 is the symbol for a lamb
我 is the symbol for "I or Me"
The lamb above me equals righteousness
Isn't the Savior often referred to as the
Lamb of Righteousness?



This is the character for "boat"
It has three parts
书 is the symbol for a vessel
八 is the symbol for the number 8
日 is the symbol for mouth/person
A boat has 8 people, a very specific number
Didn't Noah's Ark have 8 people on it?

























































25













< 22 >











































































65

















































83



























## Send us a picture together with your completed Nativity set to <a href="mailto:info@nativitybricks.com">info@nativitybricks.com</a> and receive free Moses figurine!



## Moses

Make social media a happy place 😀

Post a picture together with your nativity set

using hashtag #NativityBricks

Warning!Choking hazard, Small parts. Achtung! Erstickungsgefahr, Enthält Kleinteile. Attention! Risque d'étouffement. Petites pièces. Avvertenza! Pericolo di soffocamento. Contiene parti piccole. Waarschuwing! Verstikkingsgevaar. Kleine deelties. iAdvertencia! Riesgo de asfixia. Piezas pequeñas. Advarsel! Kvælningsfare. Små dele. Varoitus! Tukehtumisvaara, Pieniä osia. Varning! Kvävningsrisk. Innehåller smådelar. Atenção! Perigo de asfixia. Pecas pequenas. Προε