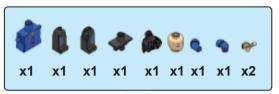

cultural preconceived notions. Asian culture and characters have many fascinating traces to Christianity. As an example, here are two remarkable Chinese characters with Christian symbolism.



This is the character for "righteousness"
It has two parts
羊 is the symbol for a lamb
我 is the symbol for "I or Me"
The lamb above me equals righteousness
Isn't the Savior often referred to as the
Lamb of Righteousness?



This is the character for "boat"
It has three parts
书 is the symbol for a vessel
八 is the symbol for the number 8
日 is the symbol for mouth/person
A boat has 8 people, a very specific number
Didn't Noah's Ark have 8 people on it?

























































25













< 22 >











































































65

















































83



























## Send us a picture together with your completed Nativity set to <a href="mailto:info@nativitybricks.com">info@nativitybricks.com</a> and receive free Moses figurine!



## Moses

Make social media a happy place 😀

Post a picture together with your nativity set

using hashtag #NativityBricks

Warning!Choking hazard, Small parts. Achtung! Erstickungsgefahr, Enthält Kleinteile. Attention! Risque d'étouffement. Petites pièces. Avvertenza! Pericolo di soffocamento. Contiene parti piccole. Waarschuwing! Verstikkingsgevaar. Kleine deelties. iAdvertencia! Riesgo de asfixia. Piezas pequeñas. Advarsel! Kvælningsfare. Små dele. Varoitus! Tukehtumisvaara, Pieniä osia. Varning! Kvävningsrisk. Innehåller smådelar. Aten