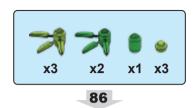

many fascinating traces to Christianity. As an example, here are two remarkable Chinese characters with Christian symbolism.



This is the character for "righteousness"
It has two parts
羊 is the symbol for a lamb
我 is the symbol for "I or Me"
The lamb above me equals righteousness
Isn't the Savior often referred to as the
Lamb of Righteousness?



This is the character for "boat"
It has three parts
书 is the symbol for a vessel
八 is the symbol for the number 8
日 is the symbol for mouth/person
A boat has 8 people, a very specific number
Didn't Noah's Ark have 8 people on it?

























































25













< 22 >











































































65

















































83



























## Send us a picture together with your completed Nativity set to <a href="mailto:info@nativitybricks.com">info@nativitybricks.com</a> and receive free Moses figurine!



## Moses

Make social media a happy place 😀

Post a picture together with your nativity set

using hashtag #NativityBricks

Warning!Choking hazard, Small parts. Achtung! Erstickungsgefahr, Enthält Kleinteile. Attention! Risque d'étouffement. Petites pièces. Avvertenza! Pericolo di soffocamento. Contiene parti piccole. Waarschuwing! Verstikkingsgevaar. Kleine deelties. iAdvertencia! Riesgo de asfixia. Piezas pequeñas. Advarsel! Kvælningsfare. Små dele. Varoitus! Tukehtumisvaara, Pieniä osia. Varning! Kvävningsrisk. Innehåller smådelar. Atenção! Perigo de asfixia. Pecas pequenas. Προειδοποίηση! Κίνδυνος πν