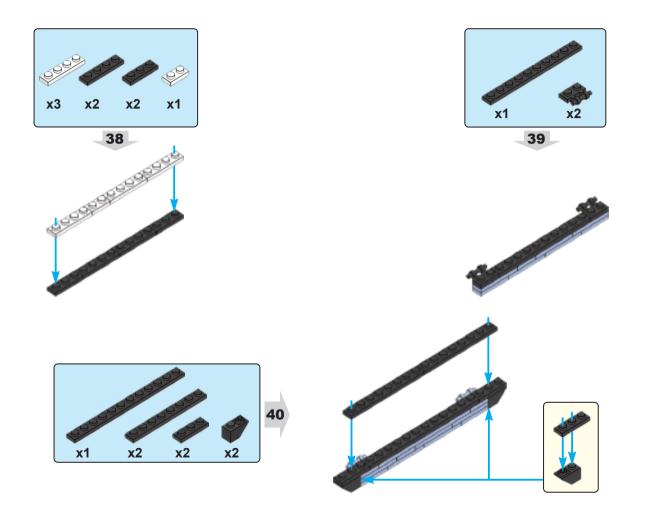

s event. Oftentimes historical events are referenced using our own cultural preconceived notions. Asian culture and characters have many fascinating traces to Christianity. As an example, here are two remarkable Chinese characters with Christian symbolism.



This is the character for "righteousness"
It has two parts
羊 is the symbol for a lamb
我 is the symbol for "I or Me"
The lamb above me equals righteousness
Isn't the Savior often referred to as the
Lamb of Righteousness?



This is the character for "boat"
It has three parts
书 is the symbol for a vessel
八 is the symbol for the number 8
日 is the symbol for mouth/person
A boat has 8 people, a very specific number
Didn't Noah's Ark have 8 people on it?

























































25













< 22 >











































































65

















































83



























## Send us a picture together with your completed Nativity set to <a href="mailto:info@nativitybricks.com">info@nativitybricks.com</a> and receive free Moses figurine!



## Moses

Make social media a happy place 😀

Post a picture together with your nativity set

using hashtag #NativityBricks

Warning!Choking hazard, Small parts. Achtung! Erstickungsgefahr, Enthält Kleinteile. Attention! Risque d'étouffement. Petites pièces. Avvertenza! Pericolo di soffocamento. Contiene parti piccole. Waarschuwing! Verstikkingsgevaar. Kleine deelties. iAdvertencia! Riesgo de asfixia. Piezas pequeñas. Advarsel! Kvælningsfare. Små dele. Varoitus! Tukehtumisvaa