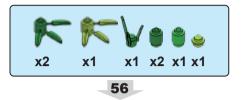

are referenced using our own cultural preconceived notions. Asian culture and characters have many fascinating traces to Christianity. As an example, here are two remarkable Chinese characters with Christian symbolism.



This is the character for "righteousness"
It has two parts
羊 is the symbol for a lamb
我 is the symbol for "I or Me"
The lamb above me equals righteousness
Isn't the Savior often referred to as the
Lamb of Righteousness?



This is the character for "boat"
It has three parts
书 is the symbol for a vessel
八 is the symbol for the number 8
日 is the symbol for mouth/person
A boat has 8 people, a very specific number
Didn't Noah's Ark have 8 people on it?

























































25













< 22 >











































































65

















































83



























## Send us a picture together with your completed Nativity set to <a href="mailto:info@nativitybricks.com">info@nativitybricks.com</a> and receive free Moses figurine!



## Moses

Make social media a happy place 😀

Post a picture together with your nativity set

using hashtag #NativityBricks

Warning!Choking hazard, Small parts. Achtung! Erstickungsgefahr, Enthält Kleinteile. Attention! Risque d'étouffement. Petites pièces. Avvertenza! Pericolo di soffocamento. Contiene parti piccole. Waarschuwing! Verstikkingsgevaar. Kleine deelties. iAdvertencia! Riesgo de asfixia. Piezas pequeñas. Advarsel! Kvælningsfare. Små dele. Varoitus! Tukehtumisvaara, Pieniä osia. Varning! Kvävningsris