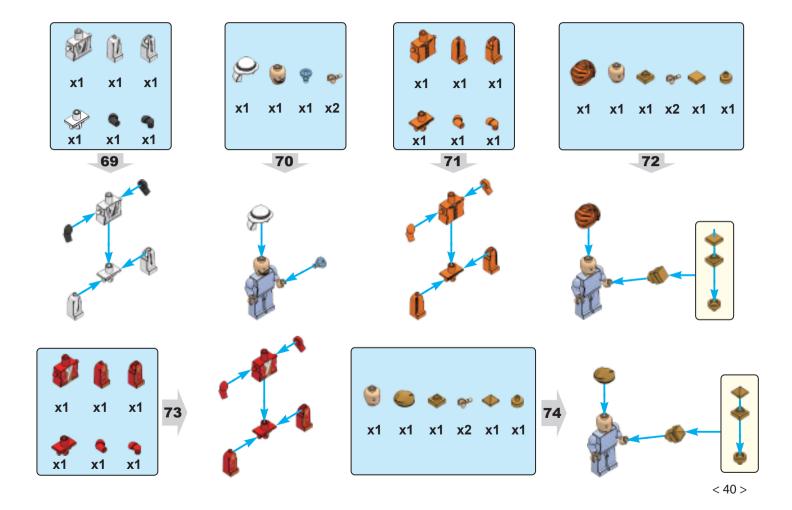

ions. Asian culture and characters have many fascinating traces to Christianity. As an example, here are two remarkable Chinese characters with Christian symbolism.



This is the character for "righteousness"
It has two parts
羊 is the symbol for a lamb
我 is the symbol for "I or Me"
The lamb above me equals righteousness
Isn't the Savior often referred to as the
Lamb of Righteousness?



This is the character for "boat"
It has three parts
书 is the symbol for a vessel
八 is the symbol for the number 8
日 is the symbol for mouth/person
A boat has 8 people, a very specific number
Didn't Noah's Ark have 8 people on it?

























































25













< 22 >











































































65

















































83



























## Send us a picture together with your completed Nativity set to <a href="mailto:info@nativitybricks.com">info@nativitybricks.com</a> and receive free Moses figurine!



## Moses

Make social media a happy place 😀

Post a picture together with your nativity set

using hashtag #NativityBricks

Warning!Choking hazard, Small parts. Achtung! Erstickungsgefahr, Enthält Kleinteile. Attention! Risque d'étouffement. Petites pièces. Avvertenza! Pericolo di soffocamento. Contiene parti piccole. Waarschuwing! Verstikkingsgevaar. Kleine deelties. iAdvertencia! Riesgo de asfixia. Piezas pequeñas. Advarsel! Kvælningsfare. Små dele. Varoitus! Tukehtumisvaara, Pieniä osia. Varning! Kvävningsrisk. Innehåller smådelar. Atenção! Perigo de asfixia. Pe