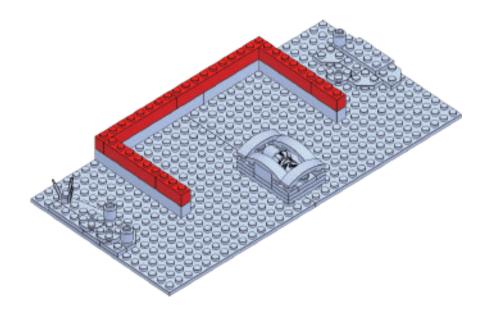

set is to portray how one culture might depict this marvelous event. Oftentimes historical events are referenced using our own cultural preconceived notions. Asian culture and characters have many fascinating traces to Christianity. As an example, here are two remarkable Chinese characters with Christian symbolism.



This is the character for "righteousness"
It has two parts
羊 is the symbol for a lamb
我 is the symbol for "I or Me"
The lamb above me equals righteousness
Isn't the Savior often referred to as the
Lamb of Righteousness?



This is the character for "boat"
It has three parts
书 is the symbol for a vessel
八 is the symbol for the number 8
日 is the symbol for mouth/person
A boat has 8 people, a very specific number
Didn't Noah's Ark have 8 people on it?

























































25













< 22 >











































































65

















































83



























## Send us a picture together with your completed Nativity set to <a href="mailto:info@nativitybricks.com">info@nativitybricks.com</a> and receive free Moses figurine!



## Moses

Make social media a happy place 😀

Post a picture together with your nativity set

using hashtag #NativityBricks

Warning!Choking hazard, Small parts. Achtung! Erstickungsgefahr, Enthält Kleinteile. Attention! Risque d'étouffement. Petites pièces. Avvertenza! Pericolo di soffocamento. Contiene parti piccole. Waarschuwing! Verstikkingsgevaar. Kleine deelties. iAdvertencia! Riesgo de asfixia. Piezas pequeñas