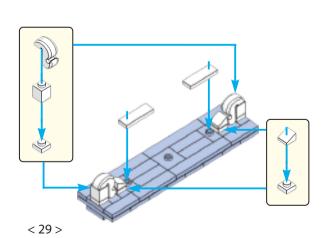

vents are referenced using our own cultural preconceived notions. Asian culture and characters have many fascinating traces to Christianity. As an example, here are two remarkable Chinese characters with Christian symbolism.



This is the character for "righteousness"
It has two parts
羊 is the symbol for a lamb
我 is the symbol for "I or Me"
The lamb above me equals righteousness
Isn't the Savior often referred to as the
Lamb of Righteousness?



This is the character for "boat"
It has three parts
书 is the symbol for a vessel
八 is the symbol for the number 8
日 is the symbol for mouth/person
A boat has 8 people, a very specific number
Didn't Noah's Ark have 8 people on it?

























































25













< 22 >











































































65

















































83



























## Send us a picture together with your completed Nativity set to <a href="mailto:info@nativitybricks.com">info@nativitybricks.com</a> and receive free Moses figurine!



## Moses

Make social media a happy place 😀

Post a picture together with your nativity set

using hashtag #NativityBricks

Warning!Choking hazard, Small parts. Achtung! Erstickungsgefahr, Enthält Kleinteile. Attention! Risque d'étouffement. Petites pièces. Avvertenza! Pericolo di soffocamento. Contiene parti piccole. Waarschuwing! Verstikkingsgevaar. Kleine deelties. iAdvertencia! Riesgo de asfixia. Piezas pequeñas. Advarsel! Kvælningsfare. Små dele. Varoitus! Tukehtumisvaara, Pieniä osia. Varning! Kvävni