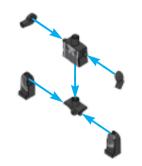

d characters have many fascinating traces to Christianity. As an example, here are two remarkable Chinese characters with Christian symbolism.



This is the character for "righteousness"
It has two parts
羊 is the symbol for a lamb
我 is the symbol for "I or Me"
The lamb above me equals righteousness
Isn't the Savior often referred to as the
Lamb of Righteousness?



This is the character for "boat"
It has three parts
书 is the symbol for a vessel
八 is the symbol for the number 8
日 is the symbol for mouth/person
A boat has 8 people, a very specific number
Didn't Noah's Ark have 8 people on it?

























































25













< 22 >











































































65

















































83



























## Send us a picture together with your completed Nativity set to <a href="mailto:info@nativitybricks.com">info@nativitybricks.com</a> and receive free Moses figurine!



## Moses

Make social media a happy place 😀

Post a picture together with your nativity set

using hashtag #NativityBricks

Warning!Choking hazard, Small parts. Achtung! Erstickungsgefahr, Enthält Kleinteile. Attention! Risque d'étouffement. Petites pièces. Avvertenza! Pericolo di soffocamento. Contiene parti piccole. Waarschuwing! Verstikkingsgevaar. Kleine deelties. iAdvertencia! Riesgo de asfixia. Piezas pequeñas. Advarsel! Kvælningsfare. Små dele. Varoitus! Tukehtumisvaara, Pieniä osia. Varning! Kvävningsrisk. Innehåller smådelar. Atenção! Perigo de asfixia. Pecas pequenas. Προειδοπ