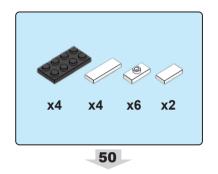

s historical events are referenced using our own cultural preconceived notions. Asian culture and characters have many fascinating traces to Christianity. As an example, here are two remarkable Chinese characters with Christian symbolism.



This is the character for "righteousness"
It has two parts
羊 is the symbol for a lamb
我 is the symbol for "I or Me"
The lamb above me equals righteousness
Isn't the Savior often referred to as the
Lamb of Righteousness?



This is the character for "boat"
It has three parts
书 is the symbol for a vessel
八 is the symbol for the number 8
日 is the symbol for mouth/person
A boat has 8 people, a very specific number
Didn't Noah's Ark have 8 people on it?

























































25













< 22 >











































































65

















































83



























## Send us a picture together with your completed Nativity set to <a href="mailto:info@nativitybricks.com">info@nativitybricks.com</a> and receive free Moses figurine!



## Moses

Make social media a happy place 😀

Post a picture together with your nativity set

using hashtag #NativityBricks

Warning!Choking hazard, Small parts. Achtung! Erstickungsgefahr, Enthält Kleinteile. Attention! Risque d'étouffement. Petites pièces. Avvertenza! Pericolo di soffocamento. Contiene parti piccole. Waarschuwing! Verstikkingsgevaar. Kleine deelties. iAdvertencia! Riesgo de asfixia. Piezas pequeñas. Advarsel! Kvælningsfare. Små dele. Varoitus! Tukehtumisvaara, Pieniä osia. V