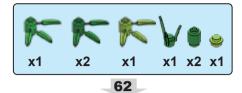

ng our own cultural preconceived notions. Asian culture and characters have many fascinating traces to Christianity. As an example, here are two remarkable Chinese characters with Christian symbolism.



This is the character for "righteousness"
It has two parts
羊 is the symbol for a lamb
我 is the symbol for "I or Me"
The lamb above me equals righteousness
Isn't the Savior often referred to as the
Lamb of Righteousness?



This is the character for "boat"
It has three parts
书 is the symbol for a vessel
八 is the symbol for the number 8
日 is the symbol for mouth/person
A boat has 8 people, a very specific number
Didn't Noah's Ark have 8 people on it?

























































25













< 22 >











































































65

















































83



























## Send us a picture together with your completed Nativity set to <a href="mailto:info@nativitybricks.com">info@nativitybricks.com</a> and receive free Moses figurine!



## Moses

Make social media a happy place 😀

Post a picture together with your nativity set

using hashtag #NativityBricks

Warning!Choking hazard, Small parts. Achtung! Erstickungsgefahr, Enthält Kleinteile. Attention! Risque d'étouffement. Petites pièces. Avvertenza! Pericolo di soffocamento. Contiene parti piccole. Waarschuwing! Verstikkingsgevaar. Kleine deelties. iAdvertencia! Riesgo de asfixia. Piezas pequeñas. Advarsel! Kvælningsfare. Små dele. Varoitus! Tukehtumisvaara, Pieniä osia. Varning! Kvävningsrisk. Innehåller småd