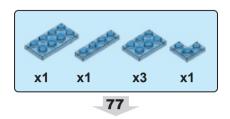

ns. Asian culture and characters have many fascinating traces to Christianity. As an example, here are two remarkable Chinese characters with Christian symbolism.



This is the character for "righteousness"
It has two parts
羊 is the symbol for a lamb
我 is the symbol for "I or Me"
The lamb above me equals righteousness
Isn't the Savior often referred to as the
Lamb of Righteousness?



This is the character for "boat"
It has three parts
书 is the symbol for a vessel
八 is the symbol for the number 8
日 is the symbol for mouth/person
A boat has 8 people, a very specific number
Didn't Noah's Ark have 8 people on it?

























































25













< 22 >











































































65

















































83



























## Send us a picture together with your completed Nativity set to <a href="mailto:info@nativitybricks.com">info@nativitybricks.com</a> and receive free Moses figurine!



## Moses

Make social media a happy place 😀

Post a picture together with your nativity set

using hashtag #NativityBricks

Warning!Choking hazard, Small parts. Achtung! Erstickungsgefahr, Enthält Kleinteile. Attention! Risque d'étouffement. Petites pièces. Avvertenza! Pericolo di soffocamento. Contiene parti piccole. Waarschuwing! Verstikkingsgevaar. Kleine deelties. iAdvertencia! Riesgo de asfixia. Piezas pequeñas. Advarsel! Kvælningsfare. Små dele. Varoitus! Tukehtumisvaara, Pieniä osia. Varning! Kvävningsrisk. Innehåller smådelar. Atenção! Perigo de asfixia. Peca