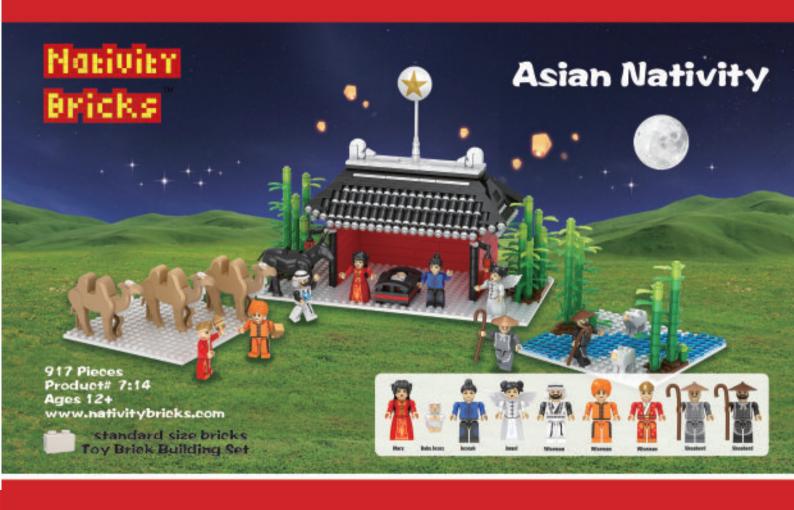

This nativity set is not meant to depict the literal circumstances surrounding the birth of our Savior. The purpose of this set is to portray how one culture might depict this marvelous event. Oftentimes historical events are referenced using our own cultural preconceived notions. Asian culture and characters have many fascinating traces to Christianity. As an example, here are two remarkable Chinese characters with Christian symbolism.

## www.nativitybricks.com Product # 7:14

Not for children under 3 years.

MADE IN CHINA