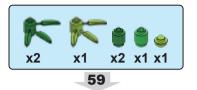

nced using our own cultural preconceived notions. Asian culture and characters have many fascinating traces to Christianity. As an example, here are two remarkable Chinese characters with Christian symbolism.



This is the character for "righteousness"
It has two parts
羊 is the symbol for a lamb
我 is the symbol for "I or Me"
The lamb above me equals righteousness
Isn't the Savior often referred to as the
Lamb of Righteousness?



This is the character for "boat"
It has three parts
书 is the symbol for a vessel
八 is the symbol for the number 8
日 is the symbol for mouth/person
A boat has 8 people, a very specific number
Didn't Noah's Ark have 8 people on it?

























































25













< 22 >











































































65

















































83



























## Send us a picture together with your completed Nativity set to <a href="mailto:info@nativitybricks.com">info@nativitybricks.com</a> and receive free Moses figurine!



## Moses

Make social media a happy place 😀

Post a picture together with your nativity set

using hashtag #NativityBricks

Warning!Choking hazard, Small parts. Achtung! Erstickungsgefahr, Enthält Kleinteile. Attention! Risque d'étouffement. Petites pièces. Avvertenza! Pericolo di soffocamento. Contiene parti piccole. Waarschuwing! Verstikkingsgevaar. Kleine deelties. iAdvertencia! Riesgo de asfixia. Piezas pequeñas. Advarsel! Kvælningsfare. Små dele. Varoitus! Tukehtumisvaara, Pieniä osia. Varning! Kvävningsrisk. Innehål