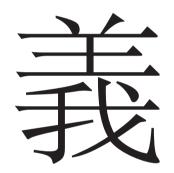

This is the character for "righteousness"
It has two parts
羊 is the symbol for a lamb
我 is the symbol for "I or Me"
The lamb above me equals righteousness
Isn't the Savior often referred to as the
Lamb of Righteousness?