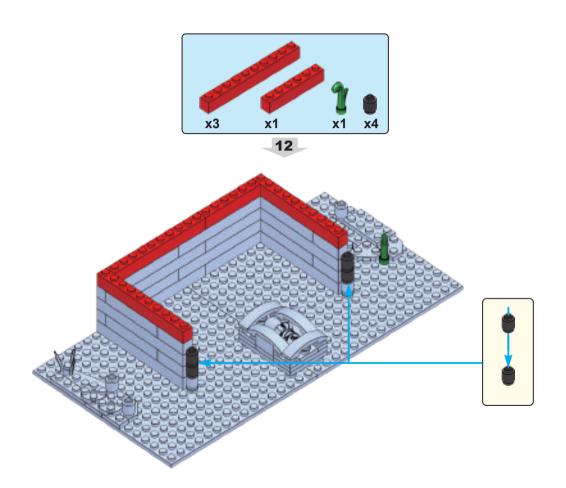

portray how one culture might depict this marvelous event. Oftentimes historical events are referenced using our own cultural preconceived notions. Asian culture and characters have many fascinating traces to Christianity. As an example, here are two remarkable Chinese characters with Christian symbolism.



This is the character for "righteousness"
It has two parts
羊 is the symbol for a lamb
我 is the symbol for "I or Me"
The lamb above me equals righteousness
Isn't the Savior often referred to as the
Lamb of Righteousness?



This is the character for "boat"
It has three parts
书 is the symbol for a vessel
八 is the symbol for the number 8
日 is the symbol for mouth/person
A boat has 8 people, a very specific number
Didn't Noah's Ark have 8 people on it?

























































25













< 22 >











































































65

















































83



























## Send us a picture together with your completed Nativity set to <a href="mailto:info@nativitybricks.com">info@nativitybricks.com</a> and receive free Moses figurine!



## Moses

Make social media a happy place 😀

Post a picture together with your nativity set

using hashtag #NativityBricks

Warning!Choking hazard, Small parts. Achtung! Erstickungsgefahr, Enthält Kleinteile. Attention! Risque d'étouffement. Petites pièces. Avvertenza! Pericolo di soffocamento. Contiene parti piccole. Waarschuwing! Verstikkingsgevaar. Kleine deelties. iAdvertencia! Riesgo de asfixia. Piezas pequeñas. Advarsel