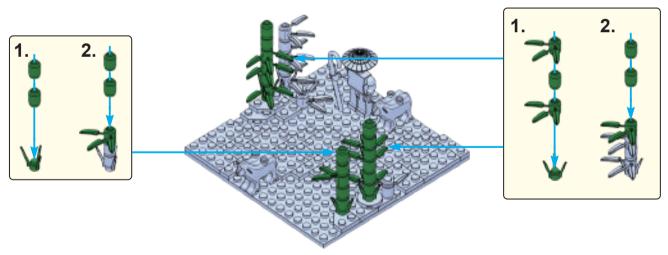

e many fascinating traces to Christianity. As an example, here are two remarkable Chinese characters with Christian symbolism.



This is the character for "righteousness"
It has two parts
羊 is the symbol for a lamb
我 is the symbol for "I or Me"
The lamb above me equals righteousness
Isn't the Savior often referred to as the
Lamb of Righteousness?



This is the character for "boat"
It has three parts
书 is the symbol for a vessel
八 is the symbol for the number 8
日 is the symbol for mouth/person
A boat has 8 people, a very specific number
Didn't Noah's Ark have 8 people on it?

























































25













< 22 >











































































65

















































83



























## Send us a picture together with your completed Nativity set to <a href="mailto:info@nativitybricks.com">info@nativitybricks.com</a> and receive free Moses figurine!



## Moses

Make social media a happy place 😀

Post a picture together with your nativity set

using hashtag #NativityBricks

Warning!Choking hazard, Small parts. Achtung! Erstickungsgefahr, Enthält Kleinteile. Attention! Risque d'étouffement. Petites pièces. Avvertenza! Pericolo di soffocamento. Contiene parti piccole. Waarschuwing! Verstikkingsgevaar. Kleine deelties. iAdvertencia! Riesgo de asfixia. Piezas pequeñas. Advarsel! Kvælningsfare. Små dele. Varoitus! Tukehtumisvaara, Pieniä osia. Varning! Kvävningsrisk. Innehåller smådelar. Atenção! Perigo de asfixia. Pecas pequenas. Προειδοποίηση! Κίνδυνος