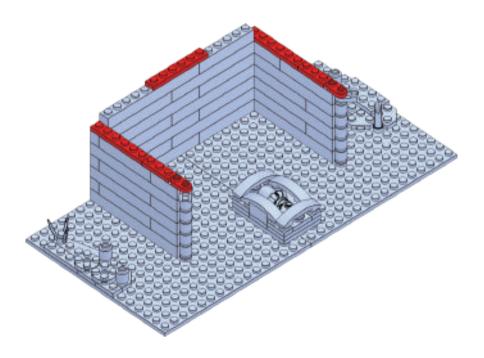

w one culture might depict this marvelous event. Oftentimes historical events are referenced using our own cultural preconceived notions. Asian culture and characters have many fascinating traces to Christianity. As an example, here are two remarkable Chinese characters with Christian symbolism.



This is the character for "righteousness"
It has two parts
羊 is the symbol for a lamb
我 is the symbol for "I or Me"
The lamb above me equals righteousness
Isn't the Savior often referred to as the
Lamb of Righteousness?



This is the character for "boat"
It has three parts
书 is the symbol for a vessel
八 is the symbol for the number 8
日 is the symbol for mouth/person
A boat has 8 people, a very specific number
Didn't Noah's Ark have 8 people on it?

























































25













< 22 >











































































65

















































83



























## Send us a picture together with your completed Nativity set to <a href="mailto:info@nativitybricks.com">info@nativitybricks.com</a> and receive free Moses figurine!



## Moses

Make social media a happy place 😀

Post a picture together with your nativity set

using hashtag #NativityBricks

Warning!Choking hazard, Small parts. Achtung! Erstickungsgefahr, Enthält Kleinteile. Attention! Risque d'étouffement. Petites pièces. Avvertenza! Pericolo di soffocamento. Contiene parti piccole. Waarschuwing! Verstikkingsgevaar. Kleine deelties. iAdvertencia! Riesgo de asfixia. Piezas pequeñas. Advarsel! Kvælning