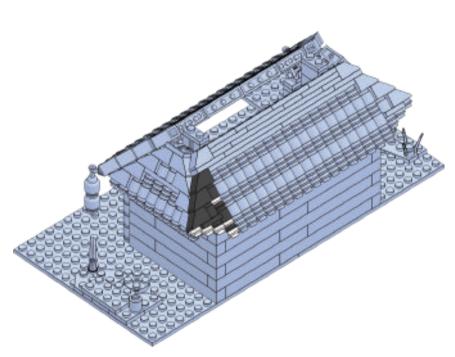

times historical events are referenced using our own cultural preconceived notions. Asian culture and characters have many fascinating traces to Christianity. As an example, here are two remarkable Chinese characters with Christian symbolism.



This is the character for "righteousness"
It has two parts
羊 is the symbol for a lamb
我 is the symbol for "I or Me"
The lamb above me equals righteousness
Isn't the Savior often referred to as the
Lamb of Righteousness?



This is the character for "boat"
It has three parts
书 is the symbol for a vessel
八 is the symbol for the number 8
日 is the symbol for mouth/person
A boat has 8 people, a very specific number
Didn't Noah's Ark have 8 people on it?

























































25













< 22 >











































































65

















































83



























## Send us a picture together with your completed Nativity set to <a href="mailto:info@nativitybricks.com">info@nativitybricks.com</a> and receive free Moses figurine!



## Moses

Make social media a happy place 😀

Post a picture together with your nativity set

using hashtag #NativityBricks

Warning!Choking hazard, Small parts. Achtung! Erstickungsgefahr, Enthält Kleinteile. Attention! Risque d'étouffement. Petites pièces. Avvertenza! Pericolo di soffocamento. Contiene parti piccole. Waarschuwing! Verstikkingsgevaar. Kleine deelties. iAdvertencia! Riesgo de asfixia. Piezas pequeñas. Advarsel! Kvælningsfare. Små dele. Varoitus! Tukehtumisvaara, Pieniä osi