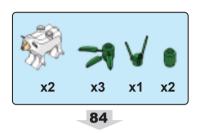

rs have many fascinating traces to Christianity. As an example, here are two remarkable Chinese characters with Christian symbolism.



This is the character for "righteousness"
It has two parts
羊 is the symbol for a lamb
我 is the symbol for "I or Me"
The lamb above me equals righteousness
Isn't the Savior often referred to as the
Lamb of Righteousness?



This is the character for "boat"
It has three parts
书 is the symbol for a vessel
八 is the symbol for the number 8
日 is the symbol for mouth/person
A boat has 8 people, a very specific number
Didn't Noah's Ark have 8 people on it?

























































25













< 22 >











































































65

















































83



























## Send us a picture together with your completed Nativity set to <a href="mailto:info@nativitybricks.com">info@nativitybricks.com</a> and receive free Moses figurine!



## Moses

Make social media a happy place 😀

Post a picture together with your nativity set

using hashtag #NativityBricks

Warning!Choking hazard, Small parts. Achtung! Erstickungsgefahr, Enthält Kleinteile. Attention! Risque d'étouffement. Petites pièces. Avvertenza! Pericolo di soffocamento. Contiene parti piccole. Waarschuwing! Verstikkingsgevaar. Kleine deelties. iAdvertencia! Riesgo de asfixia. Piezas pequeñas. Advarsel! Kvælningsfare. Små dele. Varoitus! Tukehtumisvaara, Pieniä osia. Varning! Kvävningsrisk. Innehåller smådelar. Atenção! Perigo de asfixia. Pecas pequenas. Προειδοποίηση! Κίν