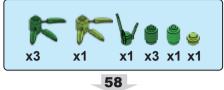

ferenced using our own cultural preconceived notions. Asian culture and characters have many fascinating traces to Christianity. As an example, here are two remarkable Chinese characters with Christian symbolism.



This is the character for "righteousness"
It has two parts
羊 is the symbol for a lamb
我 is the symbol for "I or Me"
The lamb above me equals righteousness
Isn't the Savior often referred to as the
Lamb of Righteousness?



This is the character for "boat"
It has three parts
书 is the symbol for a vessel
八 is the symbol for the number 8
日 is the symbol for mouth/person
A boat has 8 people, a very specific number
Didn't Noah's Ark have 8 people on it?

























































25













< 22 >











































































65

















































83



























## Send us a picture together with your completed Nativity set to <a href="mailto:info@nativitybricks.com">info@nativitybricks.com</a> and receive free Moses figurine!



## Moses

Make social media a happy place 😀

Post a picture together with your nativity set

using hashtag #NativityBricks

Warning!Choking hazard, Small parts. Achtung! Erstickungsgefahr, Enthält Kleinteile. Attention! Risque d'étouffement. Petites pièces. Avvertenza! Pericolo di soffocamento. Contiene parti piccole. Waarschuwing! Verstikkingsgevaar. Kleine deelties. iAdvertencia! Riesgo de asfixia. Piezas pequeñas. Advarsel! Kvælningsfare. Små dele. Varoitus! Tukehtumisvaara, Pieniä osia. Varning! Kvävningsrisk. Inn