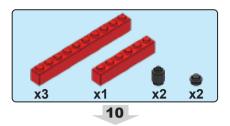

t is to portray how one culture might depict this marvelous event. Oftentimes historical events are referenced using our own cultural preconceived notions. Asian culture and characters have many fascinating traces to Christianity. As an example, here are two remarkable Chinese characters with Christian symbolism.



This is the character for "righteousness"
It has two parts
羊 is the symbol for a lamb
我 is the symbol for "I or Me"
The lamb above me equals righteousness
Isn't the Savior often referred to as the
Lamb of Righteousness?



This is the character for "boat"
It has three parts
书 is the symbol for a vessel
八 is the symbol for the number 8
日 is the symbol for mouth/person
A boat has 8 people, a very specific number
Didn't Noah's Ark have 8 people on it?

























































25













< 22 >











































































65

















































83



























## Send us a picture together with your completed Nativity set to <a href="mailto:info@nativitybricks.com">info@nativitybricks.com</a> and receive free Moses figurine!



## Moses

Make social media a happy place 😀

Post a picture together with your nativity set

using hashtag #NativityBricks

Warning!Choking hazard, Small parts. Achtung! Erstickungsgefahr, Enthält Kleinteile. Attention! Risque d'étouffement. Petites pièces. Avvertenza! Pericolo di soffocamento. Contiene parti piccole. Waarschuwing! Verstikkingsgevaar. Kleine deelties. iAdvertencia! Riesgo de asfixia. Piezas pequeñas.