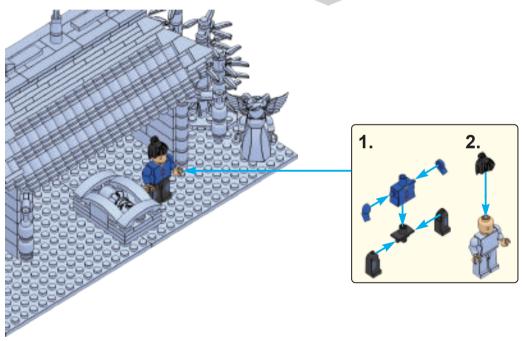

ral preconceived notions. Asian culture and characters have many fascinating traces to Christianity. As an example, here are two remarkable Chinese characters with Christian symbolism.



This is the character for "righteousness"
It has two parts
羊 is the symbol for a lamb
我 is the symbol for "I or Me"
The lamb above me equals righteousness
Isn't the Savior often referred to as the
Lamb of Righteousness?



This is the character for "boat"
It has three parts
书 is the symbol for a vessel
八 is the symbol for the number 8
日 is the symbol for mouth/person
A boat has 8 people, a very specific number
Didn't Noah's Ark have 8 people on it?

























































25













< 22 >











































































65

















































83



























## Send us a picture together with your completed Nativity set to <a href="mailto:info@nativitybricks.com">info@nativitybricks.com</a> and receive free Moses figurine!



## Moses

Make social media a happy place 😀

Post a picture together with your nativity set

using hashtag #NativityBricks

Warning!Choking hazard, Small parts. Achtung! Erstickungsgefahr, Enthält Kleinteile. Attention! Risque d'étouffement. Petites pièces. Avvertenza! Pericolo di soffocamento. Contiene parti piccole. Waarschuwing! Verstikkingsgevaar. Kleine deelties. iAdvertencia! Riesgo de asfixia. Piezas pequeñas. Advarsel! Kvælningsfare. Små dele. Varoitus! Tukehtumisvaara, Pieniä osia. Varning! Kvävningsrisk. Innehåller smådelar. Atenção! P