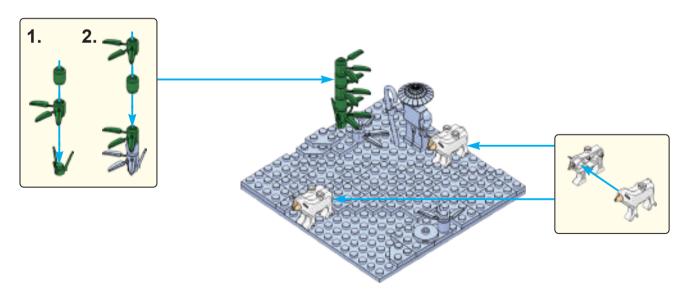

have many fascinating traces to Christianity. As an example, here are two remarkable Chinese characters with Christian symbolism.



This is the character for "righteousness"
It has two parts
羊 is the symbol for a lamb
我 is the symbol for "I or Me"
The lamb above me equals righteousness
Isn't the Savior often referred to as the
Lamb of Righteousness?



This is the character for "boat"
It has three parts
书 is the symbol for a vessel
八 is the symbol for the number 8
日 is the symbol for mouth/person
A boat has 8 people, a very specific number
Didn't Noah's Ark have 8 people on it?

























































25













< 22 >











































































65

















































83



























## Send us a picture together with your completed Nativity set to <a href="mailto:info@nativitybricks.com">info@nativitybricks.com</a> and receive free Moses figurine!



## Moses

Make social media a happy place 😀

Post a picture together with your nativity set

using hashtag #NativityBricks

Warning!Choking hazard, Small parts. Achtung! Erstickungsgefahr, Enthält Kleinteile. Attention! Risque d'étouffement. Petites pièces. Avvertenza! Pericolo di soffocamento. Contiene parti piccole. Waarschuwing! Verstikkingsgevaar. Kleine deelties. iAdvertencia! Riesgo de asfixia. Piezas pequeñas. Advarsel! Kvælningsfare. Små dele. Varoitus! Tukehtumisvaara, Pieniä osia. Varning! Kvävningsrisk. Innehåller smådelar. Atenção! Perigo de asfixia. Pecas pequenas. Προειδοποίηση! Κίνδυ