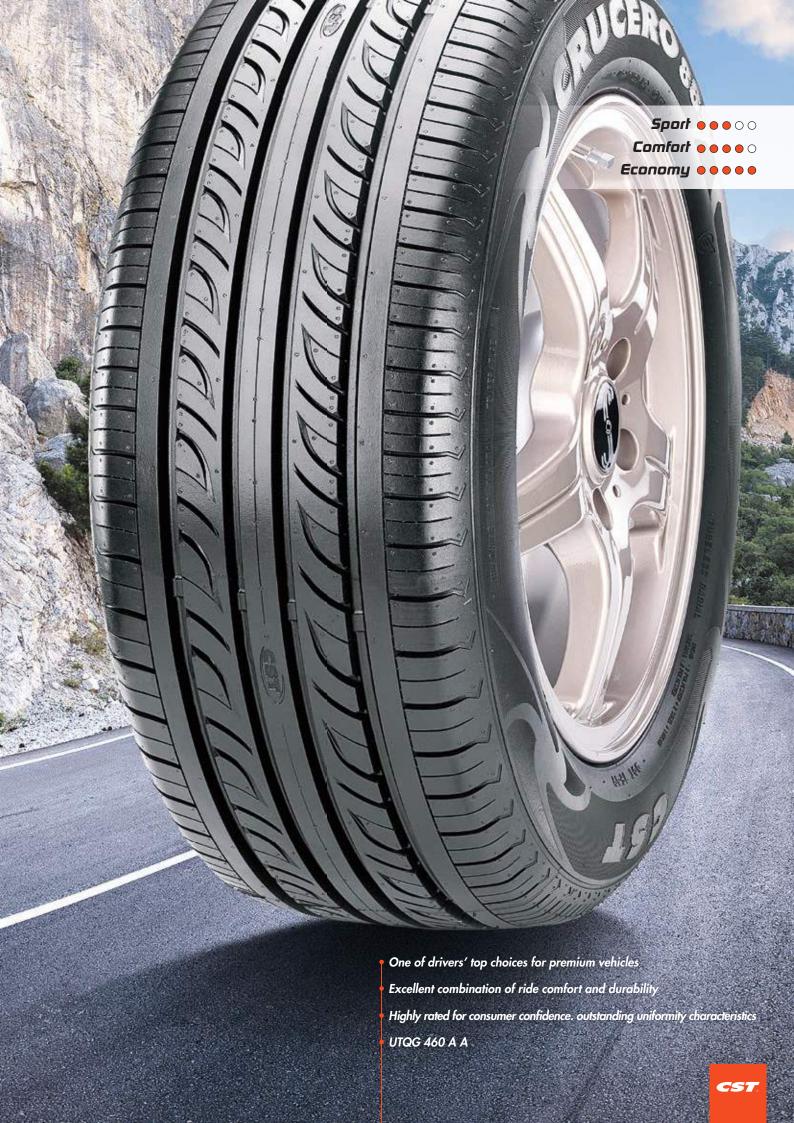

| THE PERSON NAMED IN COLUMN | CONTRACTOR OF THE PARTY OF THE |



- Straight rib block on shoulders helps to prevent noise and uneven wear
- Mixed pitch and sipe arrangement minimises pattern noise

The Party of the



## CAMPEON CS920

## Long life & Mileage

Through its closed shoulder design, the Campeon delivers reduced tyre noise for an enhanced quiet performance and long life durability. The arrow pattern reduces uneven wear and improves straight-line stability, a combination that provides long-lasting tyre life.

| 4 | П | 7 | 5 |   |
|---|---|---|---|---|
| Г | ч | Ы | _ | ١ |
| т | ж | ę | Ξ | 9 |











|       |                      |           |                     |                        |               | ,                  |  |
|-------|----------------------|-----------|---------------------|------------------------|---------------|--------------------|--|
| Rim / | Aspect Ratio         | Size      | Service description | Approved Rim Width(in) | Max Load (kg) | Max Pressure (PSI) |