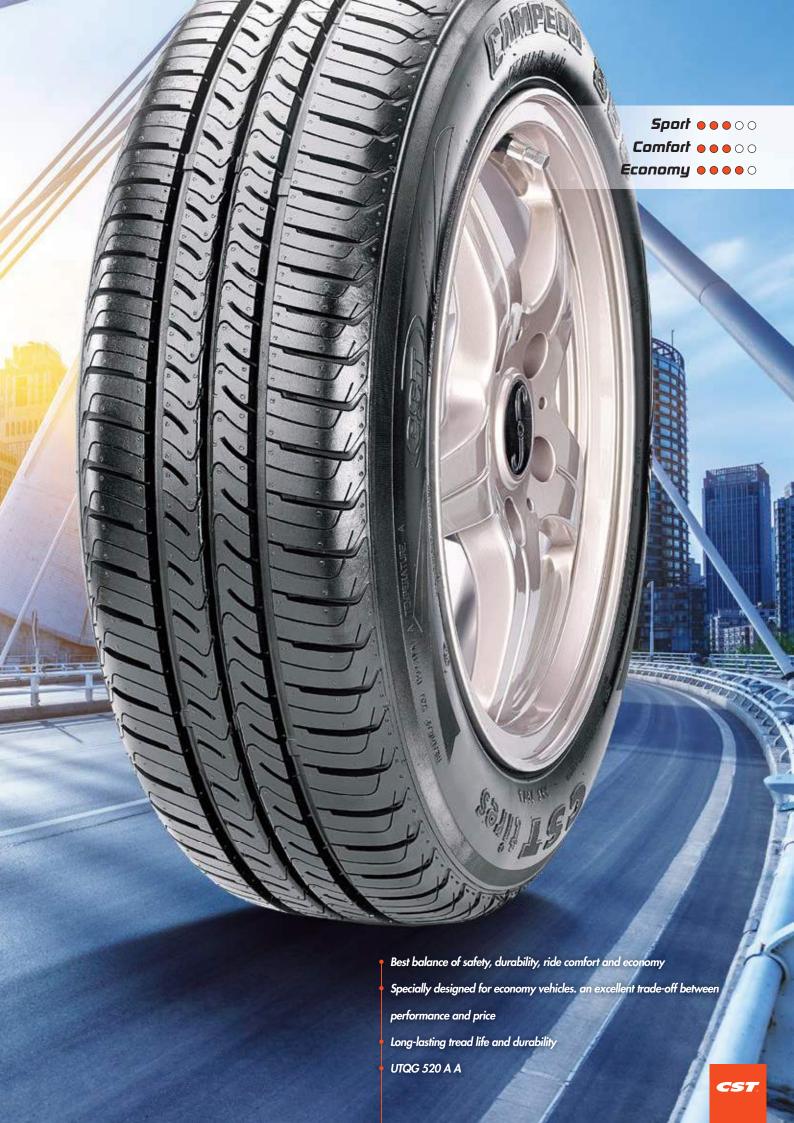

#### The ultimate winter tire

The Medallion Winter WCP1 is CST's ultimate winter tyre. Our winter compound combined with the specially designed 3D sipe pattern to deliver optimal handling in the coldest of conditions. The widened V-shaped tread pattern improves water dispersion while enhancing snow traction, while the jigsaw style circumferential grooves ensure carcass stiffness and handling performance are maintained. Now you can go anywhere without worrying about the weather.

| m / Aspec | rt Patio | Size                   | Service description | Approved Rim Width(in) | RR | WG | dB             |                       |
|-----------|----------|------------------------|---------------------|------------------------|----|----|----------------|-----------------------|
| m / Aspec | 21.00    | 155/65R13              | 73T                 | 4.5-(4.5)-5.5          | E  | B  | 4 <b>))</b> 70 |                       |
| 3 70      |          | 155/70R13              | 75T                 | 4.0-(4.5)-5.0          | E  | В  | 4)) 70         |                       |
| 80        |          | 155/80R13              | 83T XL              |                        | E  | В  | 4)) 70         |                       |
| 60        |          |                        | 82T                 | 4.0-(4.5)-5.0          | E  | В  | 4)) 70         |                       |
| 00        | ,        | 185/60R14<br>155/65R14 | 75T                 | 5.0-(5.5)-6.5          | E  | В  | 4)) 70         |                       |
|           |          |                        | 79T                 | 4.5-(4.5)-5.5          | E  | В  | + :            |                       |
| ,,        |          | 165/65R14              |                     | 4.5-(5.0)-6.0          | _  | +  | -7             |                       |
| 4 65      |          | 165/65R14              | 83T XL              | 4.5-(5.0)-6.0          | E  | В  | 4)) 70         |                       |
|           |          | 175/65R14              | 82T                 | 5.0-(5.0)-6.0          | E  | В  | 4)) 70         |                       |
|           |          | 185/65R14              | 86T                 | 5.0-(5.5)-6.5          | E  | В  | 4)) 70         |                       |
| 70        | 0        | 165/70R14              | 81T                 | 4.0-(5.0)-5.5          | E  | В  | 4)) 20         |                       |
|           |          | 175/70R14              | 88T XL              | 4.5-(5.0)-6.0          | E  | В  | 4)) 20         |                       |
| 55        | 5        | 185/55R15              | 86H XL              | 5.0-(6.0)-6.5          | Е  | В  | 4)) 20         |                       |
|           |          | 195/55R15              | 89H XL              | 5.5-(6.0)-6.5          | E  | В  | 4)) 70         |                       |
| 0.0       |          | 175/60R15              | 81T                 | (5.0)-5.5              | E  | В  | 4)) 70         |                       |
| 5 60      | 0        | 185/60R15              | 88H XL              | 5.0-(5.5)-6.5          | E  | В  | 4)) 70         |                       |
|           |          | 195/60R15              | 88H                 | 5.5-(6.0)-7.0          | E  | В  | 4)) 70         |                       |
|           |          | 175/65R15              | 88H XL              | 5.0-(5.0)-6.0          | E  | В  | 1)) 70         |                       |
| 65        | 5        | 185/65R15              | 88T                 | 5.0-(5.5)-6.5          | E  | В  | 4)) 70         | 150                   |
|           |          | 195/65R15              | 91T                 | 5.5-(6.0)-7.0          | E  | В  | 1)) 70         | 1 3                   |
| 45        | 5        | 195/45R16              | 84V XL              | 6.5-(6.5)-7.0          | E  | В  | 4)) 70         |                       |
|           |          | 195/55R16              | 91V XL              | 5.5-(6.0)-6.5          | E  | В  | 4)) 70         |                       |
|           |          | 205/55R16              | 91H                 | 5.5-(6.5)-7.5          | E  | В  | 4)) 70         | 1                     |
| 55        | •        | 215/55R16              | 97V XL              | 6.5-(7.0)-7.5          | E  | В  | 4)) ZO         |                       |
| 5         |          | 225/55R16              | 99H XL              | 6.0-(7.0)-8.0          | С  | В  | 4)) 72         | STATE OF THE PARTY OF |
|           | _        | 205/60R16              | 96V XL              | 5.5-(6.0)-6.5          | Е  | В  | 4)) 70         |                       |
| 60        | 0        | 215/60R16              | 99V XL              | 6.0-(6.5)-7.0          | Е  | В  | 4)) 70         |                       |
| 65        | 5        | 215/65R16              | 102V XL             | 6.0-(6.5)-7.0          | Е  | В  | 4)) 70         |                       |
| 40        | 0        | 215/40R17              | 87V XL              | 7.0-(7.5)-8.0          | E  | В  | 1)) 70         | -                     |
|           |          | 215/45R17              | 91V XL              | (7.0)-7.5              | E  | В  | 4)) 70         | 10                    |
| 45        | 5        | 225/45R17              | 94V XL              | 7.0-(7.5)-8.0          | E  | В  | 4)) 70         |                       |
| ,  -      |          | 205/50R17              | 93V XL              | 6.5-(6.5)-7.0          | E  | В  | 4)) 70         | F                     |
| 50        | 0        | 225/50R17              | 98V XL              | 6.5-(7.0)-7.5          | E  | В  | 4)) 70         | 20 14                 |
|           |          | 205/55R17              | 95V XL              | 6.5-(6.5)-7.0          | E  | В  | 4)) 70         | -                     |
| 55        | 5        | 215/55R17              | 98V XL              | 6.5-(7.0)-7.5          | E  | В  | 4)) 70         | 99                    |
|           |          | 225/40R18              | 92V XL              | 7.5-(8.0)-8.5          | E  | В  | 7) 70          |                       |
| 8 40      | 0        | 245/40R18              | 72 V XL             | 8.0-(8.5)-9.0          | E  | В  | 1) 70          | The same of           |

• Wide V-shape lateral grooves improves snow traction and water dispersion

 3D-sipe tread pattern enhances stiffness and maintains handling

• Longitudinal interlock jigsaw pattern for improved stiffness and handling performance