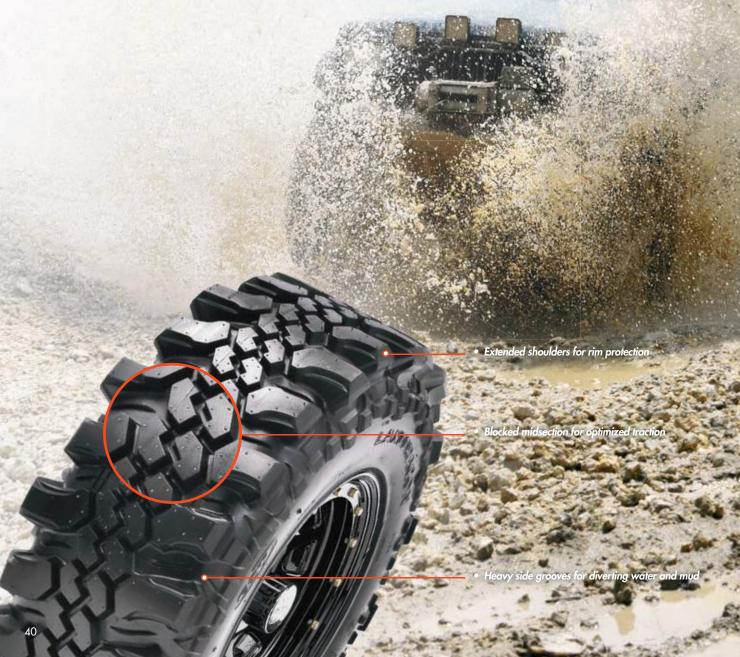

| 30                 |

\*Professional Off-road tires exempt from EU labeling regulation.





# C-888

## Traction Control

A strong and transverse pattern design is what gives it great traction. This pattern also creates the ability to release water and mud easier, giving it more grip and traction.













| Rim | Size            | Service description | Approved Rim Width(in) | Max Load (kg) | Max Pressure (PSI) |
|-----|-----------------|---------------------|------------------------|---------------|--------------------|
| 15  | 31X10.5 -15 6PR | 110K*               | 7.0-(8.5)-9.0          | 1056          | 45                 |
| 16  | 32X10.5 -16 6PR | 111K*               | 7.0-(8.5)-9.0          | 1088          | 45                 |

<sup>\*</sup>Professional Off road tire exempt from EU labeling regulation









# CL31

## The Transporter

Using and enhanced side