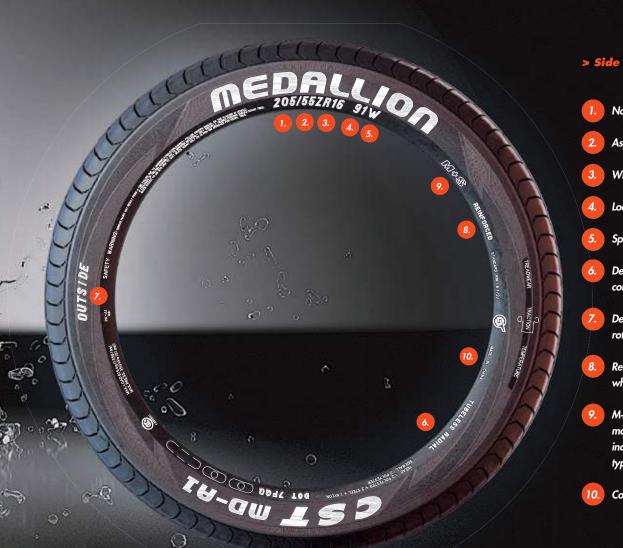

#### > Side wall information

- 1. Nominal width of tire
- 2. Aspect ratio
- 3. Wheel rim diameter
- 4. Load index
- 5. Speed symbol
- 6. Denotes type of construction (Radial)
- 7. Denotes outside of tire rotation when fitted
- 8. Reinforced marking where applicable
- 9. M+S (Mud and Snow)
  marking where applicable
  indicating tire has winter
  type tread pattern
- 10. Country of manafacture