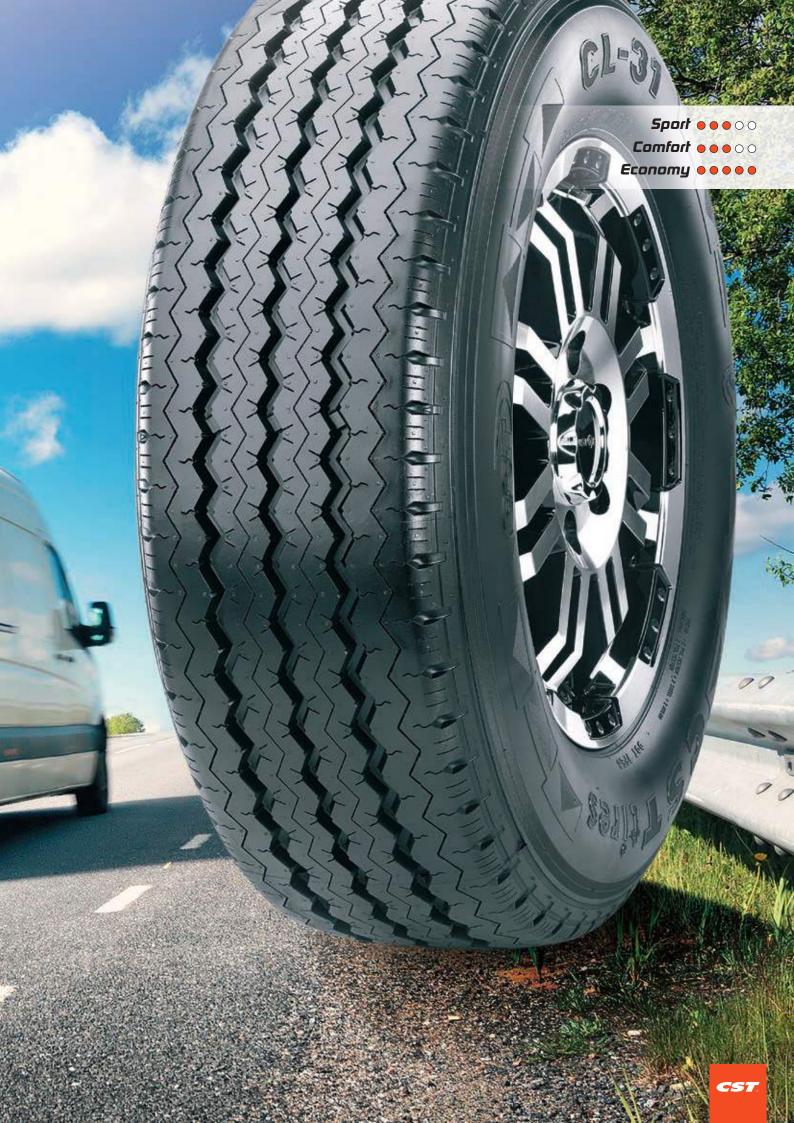

Continuous open tread block design balances contact force to minimise uneven tread wear

 Secondary tread pattern with zigzag design breaks down water film and reduces the chance of aquaplaning

· Sipe arrangement with a wavy pattern helps to maintain central rib stiffness