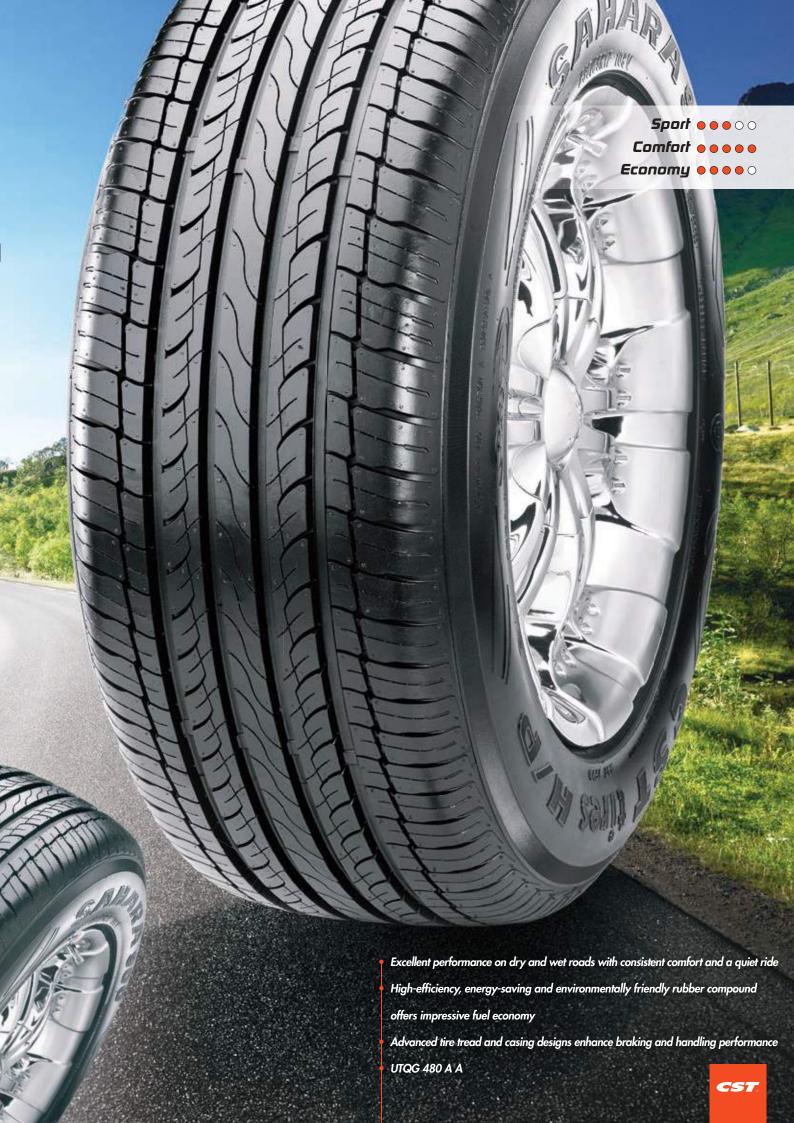

|         |             | 265/60R18 | 105H                | 7.5-(8.0)-9.5          | С  | В   | 4)) 72         |
|         | 65          | 275/65R18 | 110V                | 7.5-(8.0)-9.5          | С  | В   | 4)) ZO         |
|         |             | 255/70R18 | 116H                | 6.5-(7.5)-8.5          | С  | В   | 4)) ZO         |
|         | 70          | 265/70R18 | 113H                | 7.0-(8.0)-9.0          | С  | В   | 1)) 70         |

Continuous open tread block design balances contact force to minimise uneven tread wear

 Secondary tread pattern with zigzag design breaks down water film and reduces the chance of aquaplaning

· Sipe arrangement with a wavy pattern helps to maintain central rib stiffness

• Knife and crossmark-shaped grooves help minimise high-pitched noise



# **SAHARA** CS901

### No stress, only comfort

It doesn't matter where you go, you just want to get there, and through its stand-alone tread blocks and U-shaped grooves, the Sahara CS901 provides the maximum traction you need – on and off-road – to get you there safely.











| 7.1.13             | SO DETONING |                   | Asset State | The Call               | The harmony   | THE WALL TO STATE OF THE PARTY |
|--------------------|-------------|-------------------|-------------------------------------------------------------------------------------------------------------------------------------------------------------------------------------------------------------------------------------------------------------------------------------------------------------------------