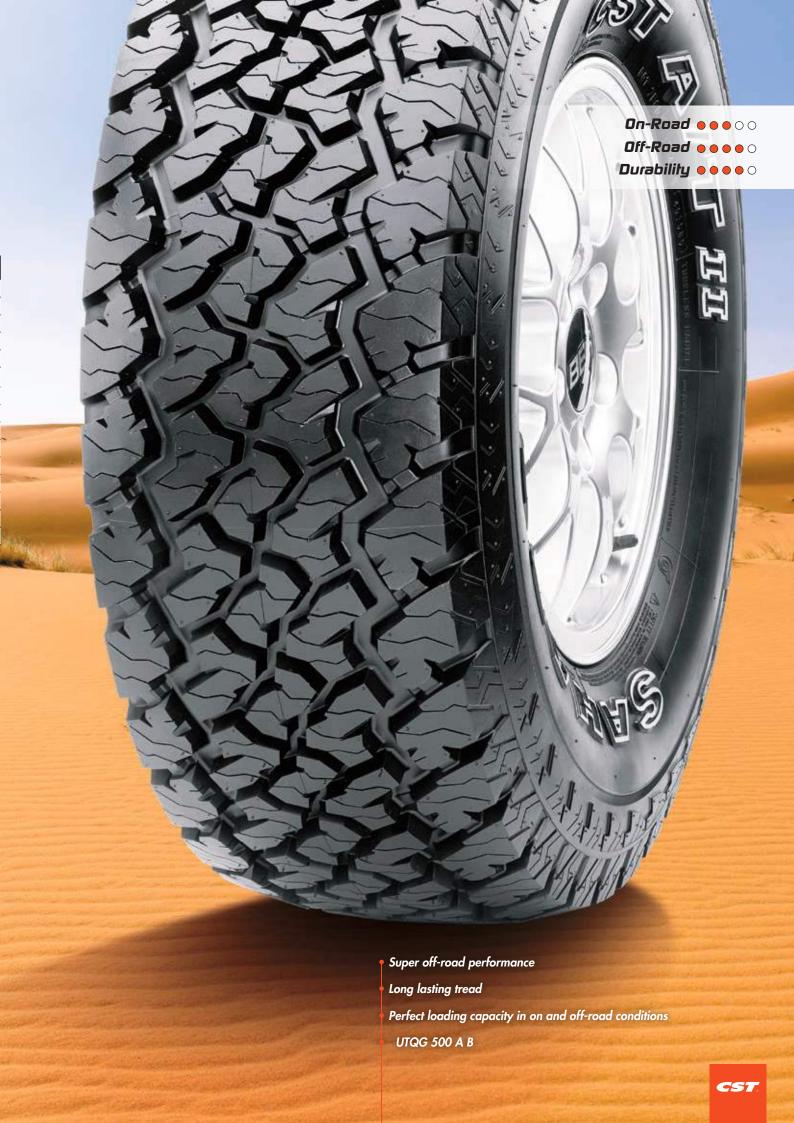

|  |
|       | 60<br>65<br>70<br>60 | 205/65R15 | 94H                 | 5.5-(6.0)-7.5          | 670           | 50                 |  |





## CAMPEON CS868

#### Your economical choice

The Campeon CS868 is a combination of everything that is necessary. Two high, stiff, straight ribs with three major grooves offer excellent water evacuation for good wet traction and long-lasting tread wear go hand in hand from now on.











# SAHARA A/T II

#### Professional Off road lire

The Sahara A/T II is the perfect tyre for heavy loads in on and off-road conditions. With a square profile that provides an even and flat contact patch, a tread pattern void reduced to optimise mileage and tread life, and jagged edged tread blocks, the Sahara A/T II provides ultimate traction on all terrains.





# SAHARA M/T II

#### Mud Terrain

The M/T II is a true off-road tyre. The 3D block design gives increased strength for improved durability and tread stiffness, while improved heat dissipation minimises rising temperatures at higher speeds, slowing down compound ageing. Grooves at the side improve mud dispersal in the toughest conditions.





## **SAHARA** CS900

### Comfortably quiet.

The CS900 is especially designed for a quieter ride. Thread grooves in differing directions minimise sharp sound and a wavy sipe design helps to maintain tyre stiffness. A secondary groove pattern minimises further noise such as thread whistle.

|   | d | п | г | r | Ŋ, |
|---|---|---|---|---|----|
| 1 | r | Š | ы | U | 7  |
| н | - | ٦ |   | ÷ | -  |
|   |   |   |   |   |    |















|         |