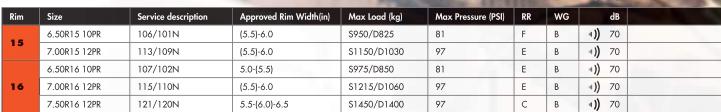

|



## VAN MASTER VR36

### Precious cargo

The Van Master is designed with safety in mind, so whether you're transporting a load or driving your family from place to place, the VR36 is the tyre for you. The three central lateral grooves help to disperse water efficiently, while rib-type shoulder blocks increase wear resistance while reducing rolling resistance and noise.





# CS105

## Far longer delivery

The CL105 is everything you would look for in a van or light truck tyre. Developed to be long lasting and heavy-load bearing, you'll be able to carry whatever you want wherever you need to go.























## **VOYAGE** VA77

### 

## Special radial trailer

In the Voyage, CST has delivered everything you could possibly expect from a van or light truck tyre. Long life combined with performance that delivers comfort and safety results in a tyre that will get you everywhere with everything.



### Tire Safety

#### Important tire information

When customers choose CST, they're getting a product designed to deliver safety along with performance. But even the best tires must be used with caution and with close attention to safe practices. Following the guidelines and recommendations below will help to reduce the chance of accident or injury.

#### Always refer to the vehicle's tire information placard.

- It is preferable to replace a vehicle's tires with ones that correspond to the vehi