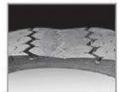

ging over time.

If you're using winter or snow tires, have them mounted on all four wheels. Using winter or snow tires only on the front of your vehicle is extremely dangerous and could lead to handling problems, loss of vehicle control, accident, injury and death. Keep tires looking their best by cleaning with a mild soap or detergent and a semi-soft bristle brush. Rinse with clean, plain water.



### Tire Assessment Chart

#### **Abnormal Tread Wear**

Tread wear issues appear as flat spots, or areas of rapid wear on the tire. They can also be seen as deformed tread blocks or cracking in the tread area. This type of wear is usually a result of brake problems, suspension or alignment problems, an unbalanced tire and wheel assembly, or misuse.



Mushroomed Tread



Rapid Shoulder Wear



Rapid Center Wear



Cracking Between Tread



Flatspot

#### Sidewall Damage

Sidewall damage appears as cuts, tears, bubbles, or scrapes anywhere along the sidewall of the tire. This type of damage usually occurs when a tire encounters a road hazard. This could include anything from a curb to a bolt or piece of metal. Sharp objects or very concentrated stresses usually cause cuts and tears. Bubbles and scrapes occur due to impact damage or prolonged abrasion.



Letter Defect



Sidewall Bubble - A bulge that appears on the outside of a tire is usually a sign of separation.



Sidewall Tear



Sidewall Cut

#### **Tire Separations**

Separations appear as bulges on the shoulder or tread face, or as localized wear above the separated region. A groove worn along the shoulder could be a s