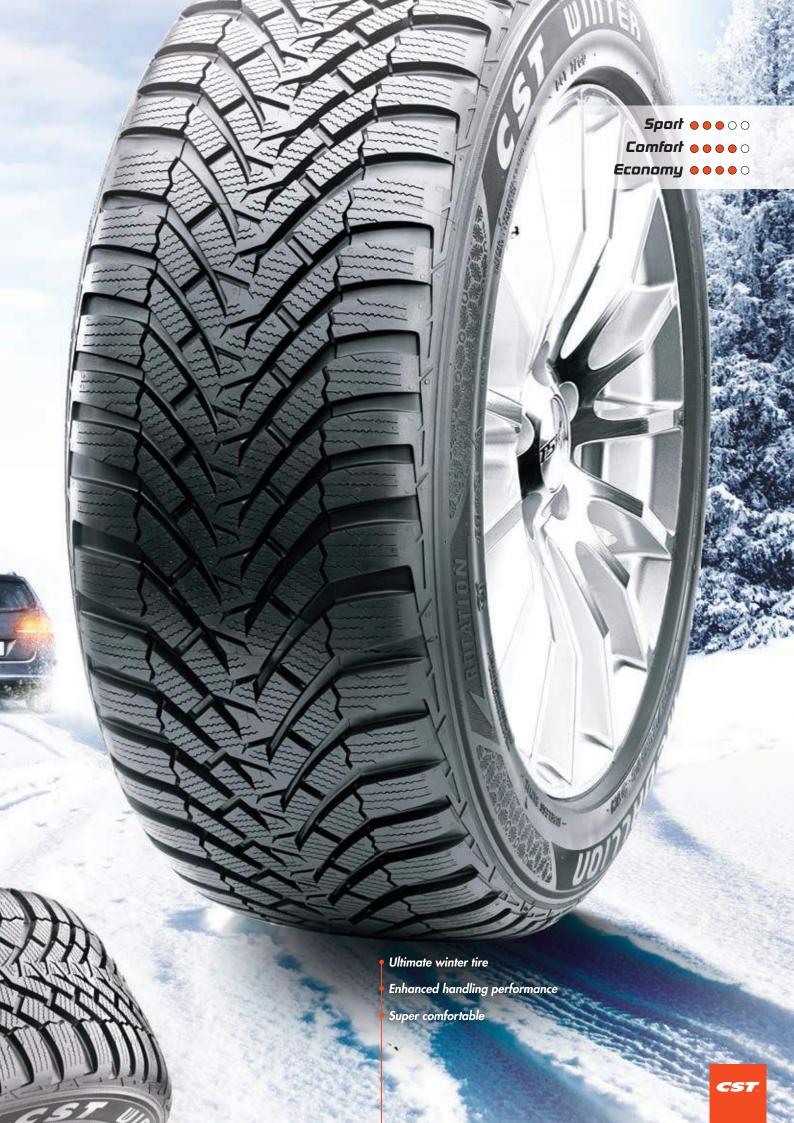

205/55R17              | 95V XL              | 6.5-(6.5)-7.0          | E  | В  | 4)) 70         | -                     |
| 55        | 5        | 215/55R17              | 98V XL              | 6.5-(7.0)-7.5          | E  | В  | 4)) 70         | 99                    |
|           |          | 225/40R18              | 92V XL              | 7.5-(8.0)-8.5          | E  | В  | 7) 70          |                       |
| 8 40      | 0        | 245/40R18              | 72 V XL             | 8.0-(8.5)-9.0          | E  | В  | 1) 70          | The same of           |

• Wide V-shape lateral grooves improves snow traction and water dispersion

 3D-sipe tread pattern enhances stiffness and maintains handling

• Longitudinal interlock jigsaw pattern for improved stiffness and handling performance



# CRUCERO CS889

## Comfortably durable

With a solid central rib the Crucero delivers amazing stability during acceleration and cornering, while the rib blocks on the shoulders help to prevent noise and uneven wear. This, combined with low rolling resistance and high comfort characteristics, makes the Crucero a true all-rounder.







|                         |                                     |