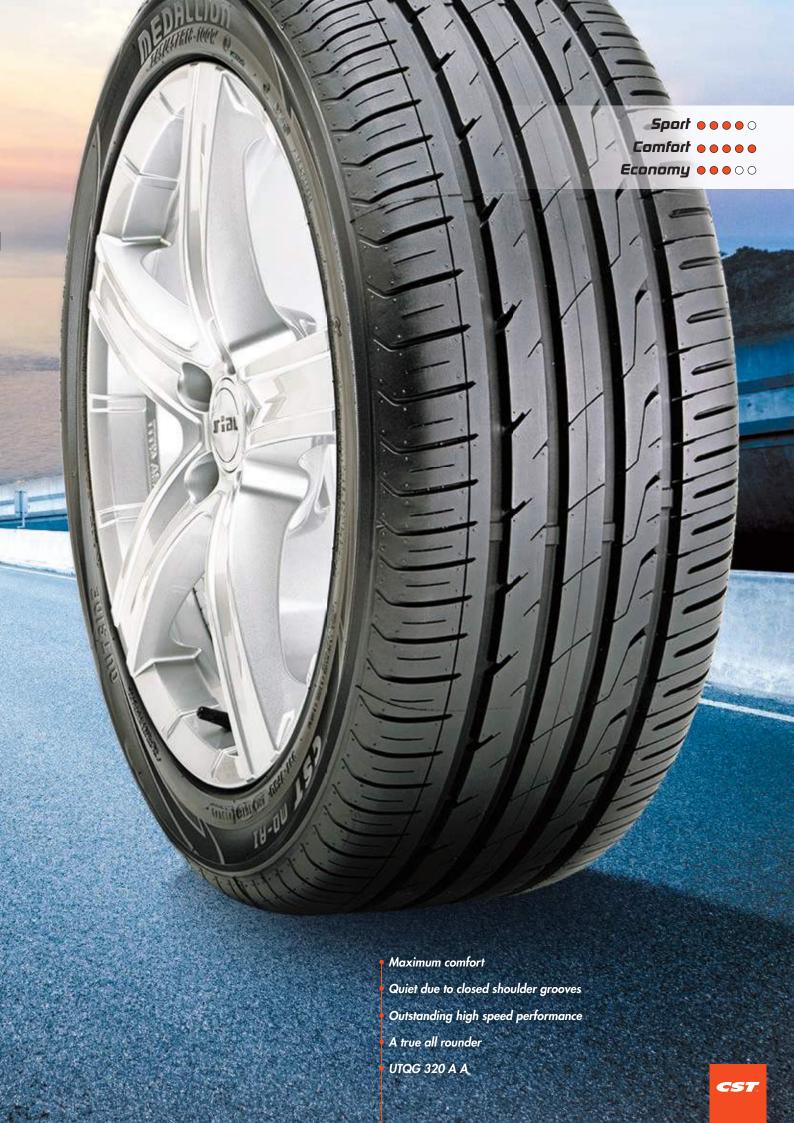

# **MEDALLION** MD-A1

### Enjoy the road

The Medallion is an all-round excellent performer, delivering high levels of comfort and aggressive traction. Noise and vibration are reduced through the lateral grooves in the pattern that also hold the tyre's shape for great handling. New compound technology gives the Medallion the edge when it comes to wet traction while also delivering very low rolling resistance.