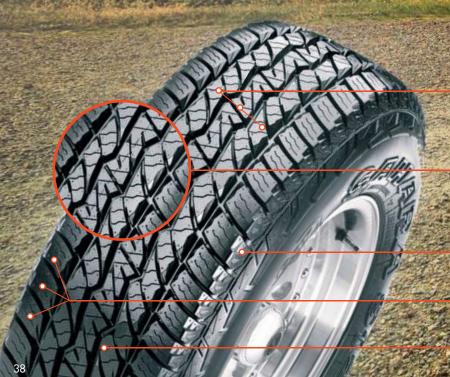

| 44                 |
| - |         |             | The state of the s | THE RESERVE TO SHARE WASHINGTON | The state of the s | A CONTRACTOR OF THE PARTY OF TH |                    |

\*Professional Off-road tires exempt from EU labeling regulation



- Block pattern fread design gives more off-road traction and better water dispersion. Multiple tread blocks offer the right balance between tread stiffness with tread noise
- Specially designed grooves with inverted angles prevent stone retention, help water evacuation and lower tread pattern noise
- 3D tread groove design gives better performance in the mud and snow
- Staggered open shoulder blocks enhance water dispersion and self-cleaning capabilities for improved traction and grip
- Tie-bars between tread blocks enhance rigidity for better traction



# LAND DRAGON CL-18

## This will get you anywhere

The Land Dragon is everything you'd expect and more from an extreme offroad tyre. With an aggressive chunky tread especially designed for extraordinary off-road conditions, nothing is