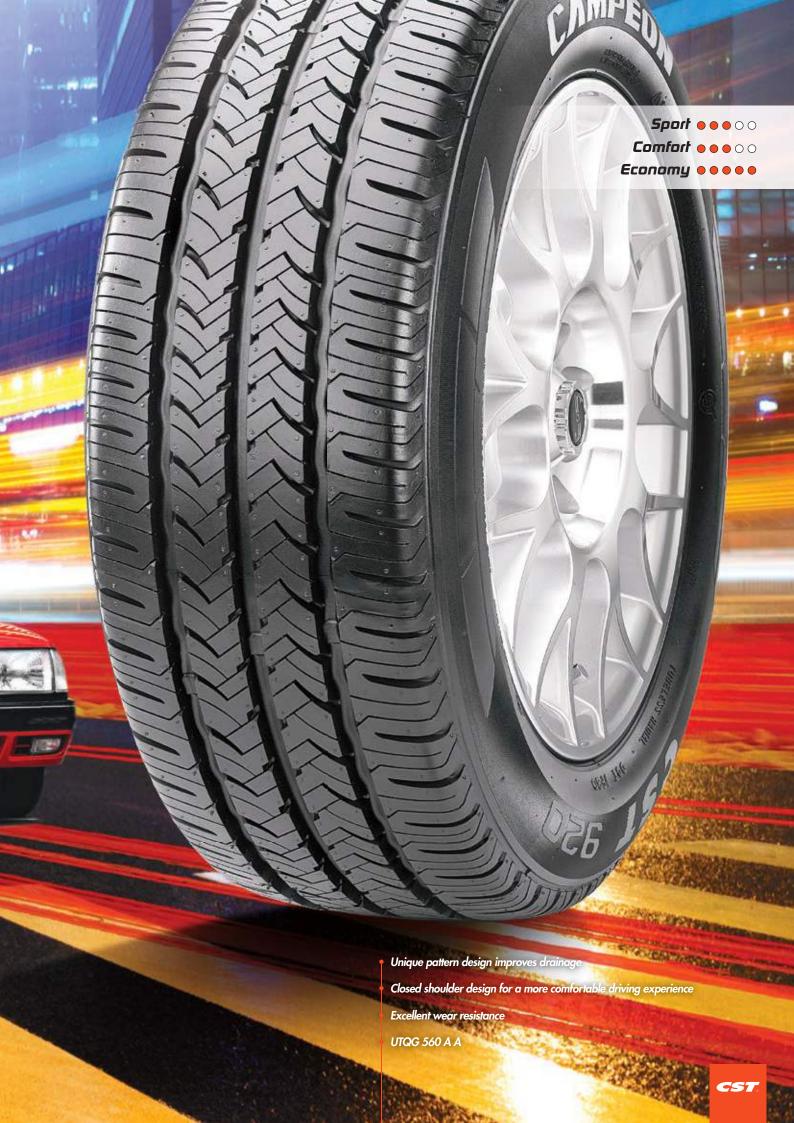

|         |              |           | 袋                   |                        |    |    | (O)))          |                                                                                                                                                                                                                                                                                                                                                                                                                                                                                                                                                                                                                                                                                                                                                                                                                                                                                                                                                                                                                                                                                                                                                                                                                                                                                                                                                                                                                                                                                                                                                                                                                                                                                                                                                                                                                                                                                                                                                                                                                                                                                                                                |
|---------|--------------|-----------|---------------------|------------------------|----|----|----------------|--------------------------------------------------------------------------------------------------------------------------------------------------------------------------------------------------------------------------------------------------------------------------------------------------------------------------------------------------------------------------------------------------------------------------------------------------------------------------------------------------------------------------------------------------------------------------------------------------------------------------------------------------------------------------------------------------------------------------------------------------------------------------------------------------------------------------------------------------------------------------------------------------------------------------------------------------------------------------------------------------------------------------------------------------------------------------------------------------------------------------------------------------------------------------------------------------------------------------------------------------------------------------------------------------------------------------------------------------------------------------------------------------------------------------------------------------------------------------------------------------------------------------------------------------------------------------------------------------------------------------------------------------------------------------------------------------------------------------------------------------------------------------------------------------------------------------------------------------------------------------------------------------------------------------------------------------------------------------------------------------------------------------------------------------------------------------------------------------------------------------------|
| Rim / A | Aspect Ratio | Size      | Service description | Approved Rim Width(in) | RR | WG | dB             | Wilso                                                                                                                                                                                                                                                                                                                                                                                                                                                                                                                                                                                                                                                                                                                                                                                                                                                                                                                                                                                                                                                                                                                                                                                                                                                                                                                                                                                                                                                                                                                                                                                                                                                                                                                                                                                                                                                                                                                                                                                                                                                                                                                          |
|         | 65           | 155/65R13 | <i>7</i> 3T         | 4.5-(4.5)-5.5          | E  | В  | <b>4))</b> 70  |                                                                                                                                                                                                                                                                                                                                                                                                                                                                                                                                                                                                                                                                                                                                                                                                                                                                                                                                                                                                                                                                                                                                                                                                                                                                                                                                                                                                                                                                                                                                                                                                                                                                                                                                                                                                                                                                                                                                                                                                                                                                                                                                |
| 13      | 70           | 155/70R13 | <i>75</i> T         | 4.0-(4.5)-5.0          | E  | В  | 4)) 70         |                                                                                                                                                                                                                                                                                                                                                                                                                                                                                                                                                                                                                                                                                                                                                                                                                                                                                                                                                                                                                                                                                                                                                                                                                                                                                                                                                                                                                                                                                                                                                                                                                                                                                                                                                                                                                                                                                                                                                                                                                                                                                                                                |
| .3      | /0           | 165/70R13 | <i>7</i> 9T         | 4.0-(5.0)-5.5          | E  | В  | 4)) ZO         |                                                                                                                                                                                                                                                                                                                                                                                                                                                                                                                                                                                                                                                                                                                                                                                                                                                                                                                                                                                                                                                                                                                                                                                                                                                                                                                                                                                                                                                                                                                                                                                                                                                                                                                                                                                                                                                                                                                                                                                                                                                                                                                                |
|         | 80           | 155/80R13 | 83T XL              | 4.0-(4.5)-5.0          | E  | С  | 4)) ZQ         | - 1/W/x                                                                                                                                                                                                                                                                                                                                                                                                                                                                                                                                                                                                                                                                                                                                                                                                                                                                                                                                                                                                                                                                                                                                                                                                                                                                                                                                                                                                                                                                                                                                                                                                                                                                                                                                                                                                                                                                                                                                                                                                                                                                                                                        |
|         | 60           | 185/60R14 | 82H                 | 5.0-(5.5)-6.5          | E  | В  | 4)) 70         | W                                                                                                                                                                                                                                                                                                                                                                                                                                                                                                                                                                                                                                                                                                                                                                                                                                                                                                                                                                                                                                                                                                                                                                                                                                                                                                                                                                                                                                                                                                                                                                                                                                                                                                                                                                                                                                                                                                                                                                                                                                                                                                                              |
|         |              | 155/65R14 | <i>75</i> T         | 4.5-(4.5)-5.5          | E  | В  | 4)) ZO         | 2370 N                                                                                                                                                                                                                                                                                                                                                                                                                                                                                                                                                                                                                                                                                                                                                                                                                                                                                                                                                                                                                                                                                                                                                                                                                                                                                                                                                                                                                                                                                                                                                                                                                                                                                                                                                                                                                                                                                                                                                                                                                                                                                                                         |
|         |              | 165/65R14 | <i>7</i> 9T         | 4.5-(5.0)-6.0          | E  | В  | 4)) Z0         | THAT                                                                                                                                                                                                                                                                                                                                                                                                                                                                                                                                                                                                                                                                                                                                                                                                                                                                                                                                                                                                                                                                                                                                                                                                                                                                                                                                                                                                                                                                                                                                                                                                                                                                                                                                                                                                                                                                                                                                                                                                                                                                                                                           |
|         | 65           | 165/65R14 | 83H XL              | 4.5-(5.0)-6.0          | E  | В  | 4)) 70         | THE VI                                                                                                                                                                                                                                                                                                                                                                                                                                                                                                                                                                                                                                                                                                                                                                                                                                                                                                                                                                                                                                                                                                                                                                                                                                                                                                                                                                                                                                                                                                                                                                                                                                                                                                                                                                                                                                                                                                                                                                                                                                                                                                                         |
| 14      |              | 175/65R14 | 82T                 | 5.0-(5.0)-6.0          | E  | В  | 4)) 70         | 1 AVIA                                                                                                                                                                                                                                                                                                                                                                                                                                                                                                                                                                                                                                                                                                                                                                                                                                                                                                                                                                                                                                                                                                                                                                                                                                                                                                                                                                                                                                                                                                                                                                                                                                                                                                                                                                                                                                                                                                                                                                                                                                                                                                                         |
|         |              | 185/65R14 | 86H                 | 5.0-(5.5)-6.5          | E  | В  | 4)) ZO         | 34711A                                                                                                                                                                                                                                                                                                                                                                                                                                                                                                                                                                                                                                                                                                                                                                                                                                                                                                                                                                                                                                                                                                                                                                                                                                                                                                                                                                                                                                                                                                                                                                                                                                                                                                                                                                                                                                                                                                                                                                                                                                                                                                                         |
|         |              | 165/70R14 | 81T                 | 4.0-(5.0)-5.5          | E  | В  | 4)) Z0         | A W                                                                                                                                                                                                                                                                                                                                                                                                                                                                                                                                                                                                                                                                                                                                                                                                                                                                                                                                                                                                                                                                                                                                                                                                                                                                                                                                                                                                                                                                                                                                                                                                                                                                                                                                                                                                                                                                                                                                                                                                                                                                                                                            |
|         | 70           | 175/70R14 | 88T XL              | 4.5-(5.0)-6.0          | E  | В  | 4)) 70         | THE STATE OF THE S |
|         |              | 175/70R14 | 88H XL              | 4.5-(5.0)-6.0          | Е  | В  | 4)) ZO         |                                                                                                                                                                                                                                                                                                                                                                                                                                                                                                                                                                                                                                                                                                                                                                                                                                                                                                                                                                                                                                                                                                                                                                                                                                                                                                                                                                                                                                                                                                                                                                                                                                                                                                                                                                                                                                                                                                                                                                                                                                                                                                                                |
|         |              | 195/50R15 | 86V XL              | 5.5-(6.0)-6.5          | Е  | В  | 4)) ZO         | - September 1                                                                                                                                                                                                                                                                                                                                                                                                                                                                                                                                                                                                                                                                                                                                                                                                                                                                                                                                                                                                                                                                                                                                                                                                                                                                                                                                                                                                                                                                                                                                                                                                                                                                                                                                                                                                                                                                                                                                                                                                                                                                                                                  |
|         |              | 185/55R15 | 82H                 | 5.0-(6.0)-6.5          | Е  | В  | 4)) 70         | 1                                                                                                                                                                                                                                                                                                                                                                                                                                                                                                                                                                                                                                                                                                                                                                                                                                                                                                                                                                                                                                                                                                                                                                                                                                                                                                                                                                                                                                                                                                                                                                                                                                                                                                                                                                                                                                                                                                                                                                                                                                                                                                                              |
|         | 55           | 195/55R15 | 89V XL              | 5.5-(6.0)-6.5          | E  | В  | 4)) ZO         | -1                                                                                                                                                                                                                                                                                                                                                                                                                                                                                                                                                                                                                                                                                                                                                                                                                                                                                                                                                                                                                                                                                                                                                                                                                                                                                                                                                                                                                                                                                                                                                                                                                                                                                                                                                                                                                                                                                                                                                                                                                                                                                                                             |
|         |              | 175/60R15 | 81H                 | (5.0)-5.5              | E  | В  | 4)) Z0         |                                                                                                                                                                                                                                                                                                                                                                                                                                                                                                                                                                                                                                                                                                                                                                                                                                                                                                                                                                                                                                                                                                                                                                                                                                                                                                                                                                                                                                                                                                                                                                                                                                                                                                                                                                                                                                                                                                                                                                                                                                                                                                                                |
|         | 40           | 185/60R15 | 88H XL              | 5.0-(5.5)-6.5          | E  | В  | 4)) Z0         |                                                                                                                                                                                                                                                                                                                                                                                                                                                                                                                                                                                                                                                                                                                                                                                                                                                                                                                                                                                                                                                                                                                                                                                                                                                                                                                                                                                                                                                                                                                                                                                                                                                                                                                                                                                                                                                                                                                                                                                                                                                                                                                                |
| 15      | 60           | 195/60R15 | 88H                 | 5.5-(6.0)-7.0          | E  | В  | 4)) 70         |                                                                                                                                                                                                                                                                                                                                                                                                                                                                                                                                                                                                                                                                                                                                                                                                                                                                                                                                                                                                                                                                                                                                                                                                                                                                                                                                                                                                                                                                                                                                                                                                                                                                                                                                                                                                                                                                                                                                                                                                                                                                                                                                |
|         |              | 165/65R15 | 81T                 | 4.5-(5.0)-5.5          | E  | В  | 4)) 70         | -10                                                                                                                                                                                                                                                                                                                                                                                                                                                                                                                                                                                                                                                                                                                                                                                                                                                                                                                                                                                                                                                                                                                                                                                                                                                                                                                                                                                                                                                                                                                                                                                                                                                                                                                                                                                                                                                                                                                                                                                                                                                                                                                            |
|         |              | 175/65R15 | 88H XL              | 5.0-(5.0)-6.0          | Е  | В  | 4)) 70         | 15/10/10                                                                                                                                                                                                                                                                                                                                                                                                                                                                                                                                                                                                                                                                                                                                                                                                                                                                                                                                                                                                                                                                                                                                                                                                                                                                                                                                                                                                                                                                                                                                                                                                                                                                                                                                                                                                                                                                                                                                                                                                                                                                                                                       |
|         | 65           | 185/65R15 | 88H                 | 5.0-(5.5)-6.5          | Е  | В  | <b>4))</b> 70  |                                                                                                                                                                                                                                                                                                                                                                                                                                                                                                                                                                                                                                                                                                                                                                                                                                                                                                                                                                                                                                                                                                                                                                                                                                                                                                                                                                                                                                                                                                                                                                                                                                                                                                                                                                                                                                                                                                                                                                                                                                                                                                                                |
|         |              | 185/65R15 | 92H XL              | 5.0-(5.5)-6.5          | С  | В  | ( <b>))</b> 70 |                                                                                                                                                                                                                                                                                                                                                                                                                                                                                                                                                                                                                                                                                                                                                                                                                                                                                                                                                                                                                                                                                                                                                                                                                                                                                                                                                                                                                                                                                                                                                                                                                                                                                                                                                                                                                                                                                                                                                                                                                                                                                                                                |
|         |              | 195/65R15 | 95V XL              | 5.5-(6.0)-7.0          | С  | В  | ( <b>))</b> 70 |                                                                                                                                                                                                                                                                                                                                                                                                                                                                                                                                                                                                                                                                                                                                                                                                                                                                                                                                                                                                                                                                                                                                                                                                                                                                                                                                                                                                                                                                                                                                                                                                                                                                                                                                                                                                                                                                                                                                                                                                                                                                                                                                |
|         | 45           | 195/45R16 | 84V XL              | 6.0-(6.5)-7.0          | Е  | В  | 4 <b>))</b> 70 |                                                                                                                                                                                                                                                                                                                                                                                                                                                                                                                                                                                                                                                                                                                                                                                                                                                                                                                                                                                                                                                                                                                                                                                                                                                                                                                                                                                                                                                                                                                                                                                                                                                                                                                                                                                                                                                                                                                                                                                                                                                                                                                                |
|         |              | 195/55R16 | 91V XL              | 5.5-(6.0)-7.0          | С  | В  | 4)) 70         |                                                                                                                                                                                                                                                                                                                                                                                                                                                                                                                                                                                                                                                                                                                                                                                                                                                                                                                                                                                                                                                                                                                                                                                                                                                                                                                                                                                                                                                                                                                                                                                                                                                                                                                                                                                                                                                                                                                                                                                                                                                                                                                                |
|         | 55           | 205/55R16 | 94V XL              | 5.5-(6.5)-7.5          | С  | В  | 4)) 70         | 100000000000000000000000000000000000000                                                                                                                                                                                                                                                                                                                                                                                                                                                                                                                                                                                                                                                                                                                                                                                                                                                                                                                                                                                                                                                                                                                                                                                                                                                                                                                                                                                                                                                                                                                                                                                                                                                                                                                                                                                                                                                                                                                                                                                                                                                                                        |
| 16      |              | 225/55R16 | 99V XL              | 6.0-(7.0)-8.0          | Е  | В  | 4)) ZO         | 18 FEL. //                                                                                                                                                                                                                                                                                                                                                                                                                                                                                                                                                                                                                                                                                                                                                                                                                                                                                                                                                                                                                                                                                                                                                                                                                                                                                                                                                                                                                                                                                                                                                                                                                                                                                                                                                                                                                                                                                                                                                                                                                                                                                                                     |
|         |              | 205/60R16 | 96V XL              | 5.5-(6.0)-6.5          | С  | В  | 4)) Z0         |                                                                                                                                                                                                                                                                                                                                                                                                                                                                                                                                                                                                                                                                                                                                                                                                                                                                                                                                                                                                                                                                                                                                                                                                                                                                                                                                                                                                                                                                                                                                                                                                                                                                                                                                                                                                                                                                                                                                                                                                                                                                                                                                |
|         | 60           | 215/60R16 | 99V XL              | 6.0-(6.5)-7.0          | С  | В  | 4)) 70         |                                                                                                                                                                                                                                                                                                                                                                                                                                                                                                                                                                                                                                                                                                                                                                                                                                                                                                                                                                                                                                                                                                                                                                                                                                                                                                                                                                                                                                                                                                                                                                                                                                                                                                                                                                                                                                                                                                                                                                                                                                                                                                                                |
|         | 65           | 215/65R16 | 102V XL             | 5.5-(6.0)-6.5          | С  | В  | 4)) 70         |                                                                                                                                                                                                                                                                                                                                                                                                                                                                                                                                                                                                                                                                                                                                                                                                                                                                                                                                                                                                                                                                                                                                                                                                                                                                                                                                                                                                                                                                                                                                                                                                                                                                                                                                                                                                                                                                                                                                                                                                                                                                                                                                |
|         |              | 205/45R17 | 88V XL              | 6.5-(7.0)-7.5          | Е  | В  | 4)) 70         | 1 2/1 //                                                                                                                                                                                                                                                                                                                                                                                                                                                                                                                                                                                                                                                                                                                                                                                                                                                                                                                                                                                                                                                                                                                                                                                                                                                                                                                                                                                                                                                                                                                                                                                                                                                                                                                                                                                                                                                                                                                                                                                                                                                                                                                       |
|         | 45           | 215/45R17 | 91V XL              | (7.0)-7.5              | Е  | В  | 4)) 70         |                                                                                                                                                                                                                                                                                                                                                                                                                                                                                                                                                                                                                                                                                                                                                                                                                                                                                                                                                                                                                                                                                                                                                                                                                                                                                                                                                                                                                                                                                                                                                                                                                                                                                                                                                                                                                                                                                                                                                                                                                                                                                                                                |
|         |              | 225/45R17 | 94V XL              | 7.0-(7.5)-8.0          | E  | В  | 4)) 70         |                                                                                                                                                                                                                                                                                                                                                                                                                                                                                                                                                                                                                                                                                                                                                                                                                                                                                                                                                                                                                                                                                                                                                                                                                                                                                                                                                                                                                                                                                                                                                                                                                                                                                                                                                                                                                                                                                                                                                                                                                                                                                                                                |
|         |              | 205/50R17 | 93V XL              | 6.0-(6.5)-7.0          | E  | В  | 4)) 70         |                                                                                                                                                                                                                                                                                                                                                                                                                                                                                                                                                                                                                                                                                                                                                                                                                                                                                                                                                                                                                                                                                                                                                                                                                                                                                                                                                                                                                                                                                                                                                                                                                                                                                                                                                                                                                                                                                                                                                                                                                                                                                                                                |
| 17      | 50           | 215/50R17 | 95V XL              | 6.5-(7.0)-7.5          | Е  | В  | 4)) 70         | 2017                                                                                                                                                                                                                                                                                                                                                                                                                                                                                                                                                                                                                                                                                                                                                                                                                                                                                                                                                                                                                                                                                                                                                                                                                                                                                                                                                                                                                                                                                                                                                                                                                                                                                                                                                                                                                                                                                                                                                                                                                                                                                                                           |
|         | 50           | 225/50R17 | 98V XL              | 6.5-(7.0)-7.5          | Е  | В  | 4)) Z0         |                                                                                                                                                                                                                                                                                                                                                                                                                                                                                                                                                                                                                                                                                                                                                                                                                                                                                                                                                                                                                                                                                                                                                                                                                                                                                                                                                                                                                                                                                                                                                                                                                                                                                                                                                                                                                                                                                                                                                                                                                                                                                                                                |
|         |              | 205/55R17 | 95V XL              | 6.0-(6.5)-7.0          | Е  | В  | 4)) ZO         | - B - A                                                                                                                                                                                                                                                                                                                                                                                                                                                                                                                                                                                                                                                                                                                                                                                                                                                                                                                                                                                                                                                                                                                                                                                                                                                                                                                                                                                                                                                                                                                                                                                                                                                                                                                                                                                                                                                                                                                                                                                                                                                                                                                        |
|         | 55           | 215/55R17 | 98V XL              | 6.5-(7.0)-7.5          | С  | В  | 4)) ZO         |                                                                                                                                                                                                                                                                                                                                                                                                                                                                                                                                                                                                                                                                                                                                                                                                                                                                                                                                                                                                                                                                                                                                                                                                                                                                                                                                                                                                                                                                                                                                                                                                                                                                                                                                                                                                                                                                                                                                                                                                                                                                                                                                |
|         |              | 225/55R17 | 101V XL             | 6.5-(7.0)-7.5          | E  | В  | 4)) 70         | / 3 (88)                                                                                                                                                                                                                                                                                                                                                                                                                                                                                                                                                                                                                                                                                                                                                                                                                                                                                                                                                                                                                                                                                                                                                                                                                                                                                                                                                                                                                                                                                                                                                                                                                                                                                                                                                                                                                                                                                                                                                                                                                                                                                                                       |
|         | 40           | 225/40R18 | 92V XL              | 7.5-(8.0)-8.5          | E  | В  | 4)) Z0         |                                                                                                                                                                                                                                                                                                                                                                                                                                                                                                                                                                                                                                                                                                                                                                                                                                                                                                                                                                                                                                                                                                                                                                                                                                                                                                                                                                                                                                                                                                                                                                                                                                                                                                                                                                                                                                                                                                                                                                                                                                                                                                                                |
| 18      | 40           | 245/40R18 | 97V XL              | 8.0-(8.5)-9.0          | Е  | В  | 4)) ZO         |                                                                                                                                                                                                                                                                                                                                                                                                                                                                                                                                                                                                                                                                                                                                                                                                                                                                                                                                                                                                                                                                                                                                                                                                                                                                                                                                                                                                                                                                                                                                                                                                                                                                                                                                                                                                                                                                                                                                                                                                                                                                                                                                |
|         | 45           | 225/45R18 | 95V XL              | 7.0-(7.5)-8.0          | E  | В  | 4)) 70         |                                                                                                                                                                                                                                                                                                                                                                                                                                                                                                                                                                                                                                                                                                                                                                                                                                                                                                                                                                                                                                                                                                                                                                                                                                                                                                                                                                                                                                                                                                                                                                                                                                                                                                                                                                                                                                                                                                                                                                                                                                                                                                                                |

## MEDALLION WINTER WCP1