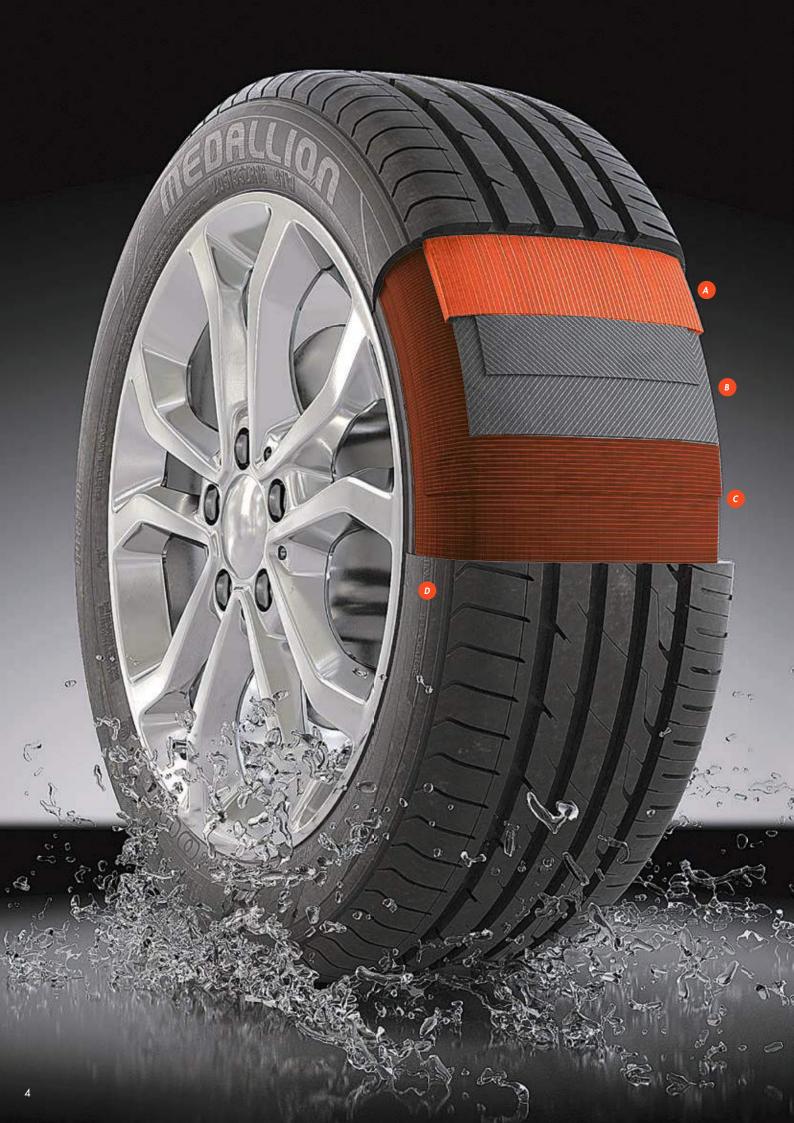

#### **Technical Information** 6 **Ultra High Performance** 8 - Adreno H/P Sport AD-R8 10 - Parkour PKO1 12 Passenger Car 14 - Medallion MD-A1 16 - Marquis MR61 18 - Medallion All Season ACP1 - Medallion Winter WCP1 20 22 - Crucero CS889 24 - Campeon CS920 26 - Campeon CS868 28 **SUV & 4X4** 30 - Sahara A/T II - Sahara M/T II 32 - Sahara CS900 34 36 - Sahara CS901 38 - Sahara CS912 40 - Land Dragon CL-18 42 - C-888 44 **Commercial Tires** - CL31 44 46 - Van Master VR36 48 - CS105 *50* **Trailer Tires** 51 - Voyage VA77 **Safety Information 52 56 Sponsoring**

## > TABLE OF CONTENTS





### > TECHNICAL INFORMATION

#### > Tire structure

- A Nylon
- B Steel belt
- C Polyester
- D Sidewall



#### > Side wall information

- 1. Nominal width of tire
- 2. Aspect ratio
- 3. Wheel rim diameter
- 4. Load index
- 5. Speed symbol
- 6. Denotes type of construction (Radial)
- 7. Denotes outside of tire rotation when fitted
- 8. Reinforced marking where applicable
- 9. M+S (Mud and Snow)
  marking where applicable
  indicating tire has winter
  type tread pattern
- 10. Country of manafacture





# ADRENO H/P SPORT AD-R8

### Our pinnacle in SUV lires

The AD-R8 features a high-stiffness tread pattern designed to provide straight-line stability and better handling at high speed without compromising on comfort. Through its closed outer groove design and wave-grooved wall, resonance