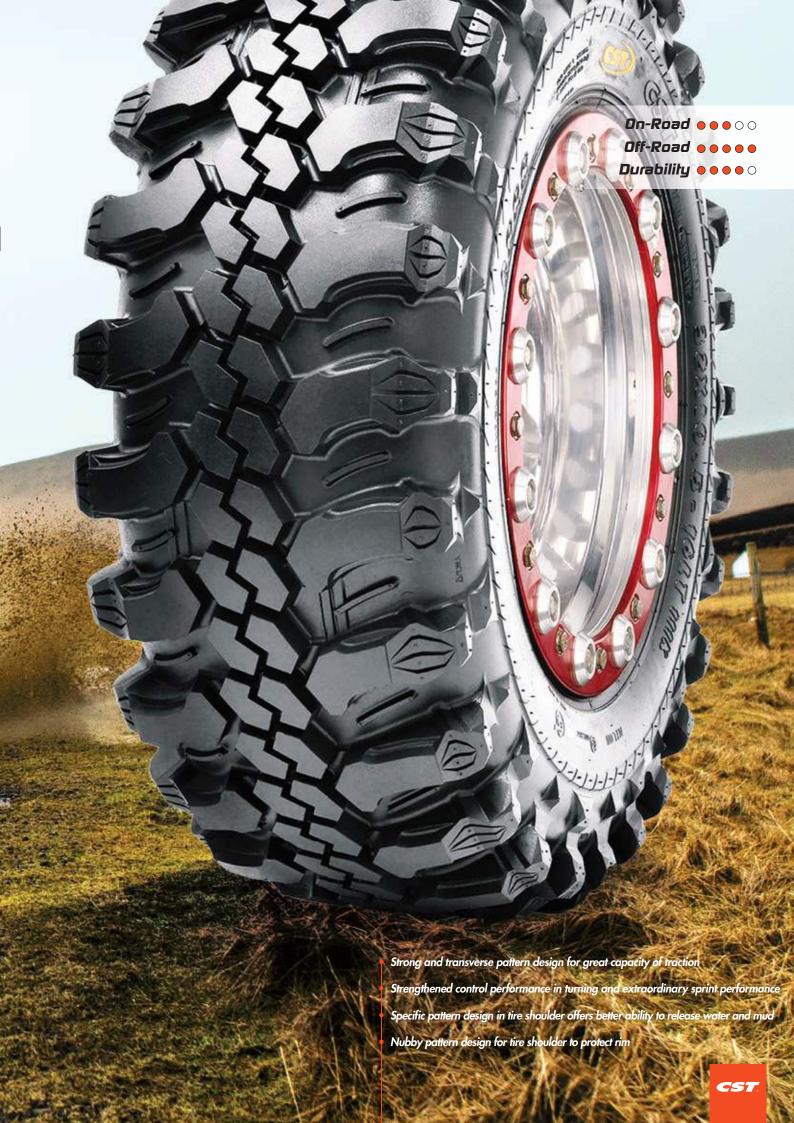

onal Off-road tires exempt from EU labeling regulation.





# C-888

## Traction Control

A strong and transverse pattern design is what gives it great traction. This pattern also creates the ability to release water and mud easier, giving it more grip and traction.













| Rim | Size            | Service description | Approved Rim Width(in) | Max Load (kg) | Max Pressure (PSI) |
|-----|-----------------|---------------------|------------------------|---------------|--------------------|
| 15  | 31X10.5 -15 6PR | 110K*               | 7.0-(8.5)-9.0          | 1056          | 45                 |
| 16  | 32X10.5 -16 6PR | 111K*               | 7.0-(8.5)-9.0          | 1088          | 45                 |

<sup>\*</sup>Professional Off road tire exempt from EU labeling regulation









# CL31

## The Transporter

Using and enhanced sidewall structure for a higher load capacity, the CL31 is a true transporter tyre. With a combination of an advanced casing structure and an excellent wear-resistant compound, the CL31 is made to be the ultimate option for any light truck.

|