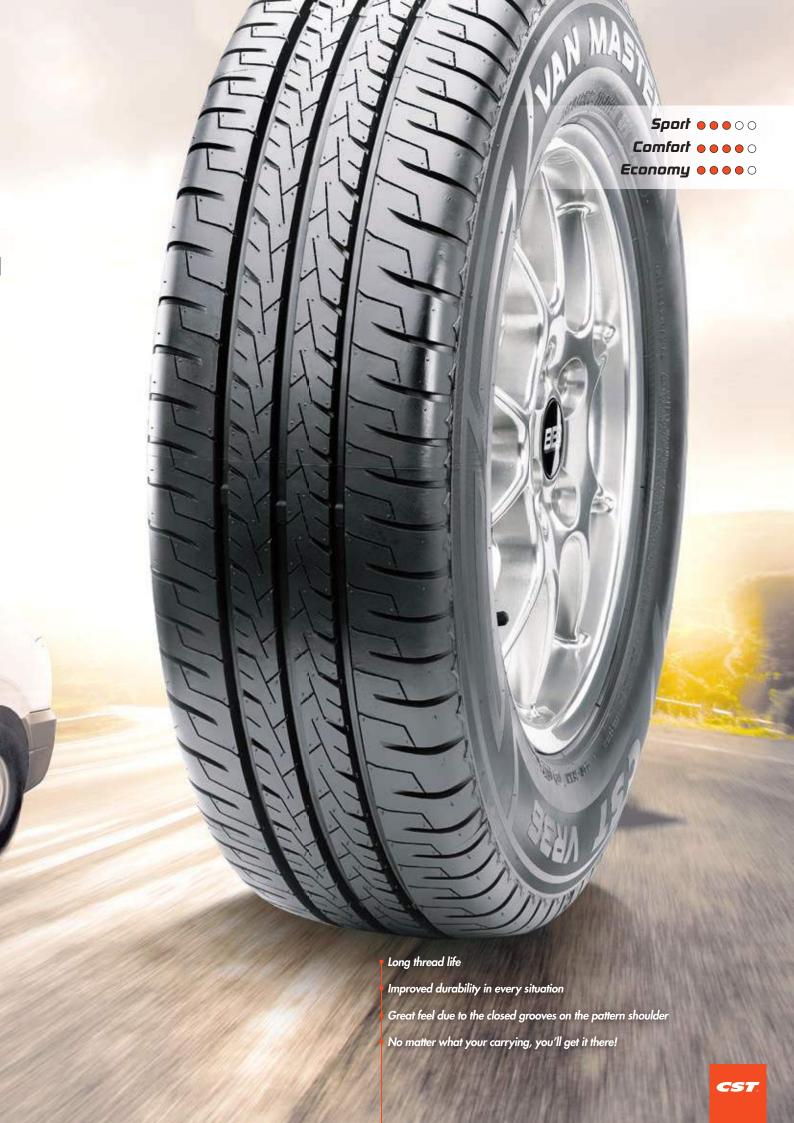

|



## VAN MASTER VR36

### Precious cargo

The Van Master is designed with safety in mind, so whether you're transporting a load or driving your family from place to place, the VR36 is the tyre for you. The three central lateral grooves help to disperse water efficiently, while rib-type shoulder blocks increase wear resistance while reducing rolling resistance and noise.





# CS105

## Far longer delivery

The CL105 is everything you would look for in a van or light truck tyre. Developed to be long lasting and heavy-load bearing, you'll be able to carry whatever you want wherever you need to go.























## **VOYAGE** VA77

### 

## Special radial trailer

In the Voyage, CST has delivered everything you could possibly expect from a van or light truck tyre. Long life combined with performance that delivers comfort and safety results in a tyre that will get you everywhere with everything.



### Tire Safety

#### Important tire information

When customers choose CST, they're getting a product designed to deliver safety along with performance. But even the best tires must be used with caution and with close attention to safe practices. Following