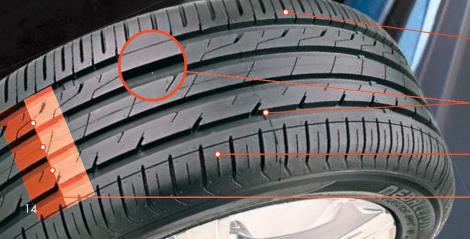

#### > Side wall information

- 1. Nominal width of tire
- 2. Aspect ratio
- 3. Wheel rim diameter
- 4. Load index
- 5. Speed symbol
- 6. Denotes type of construction (Radial)
- 7. Denotes outside of tire rotation when fitted
- 8. Reinforced marking where applicable
- 9. M+S (Mud and Snow)
  marking where applicable
  indicating tire has winter
  type tread pattern
- 10. Country of manafacture