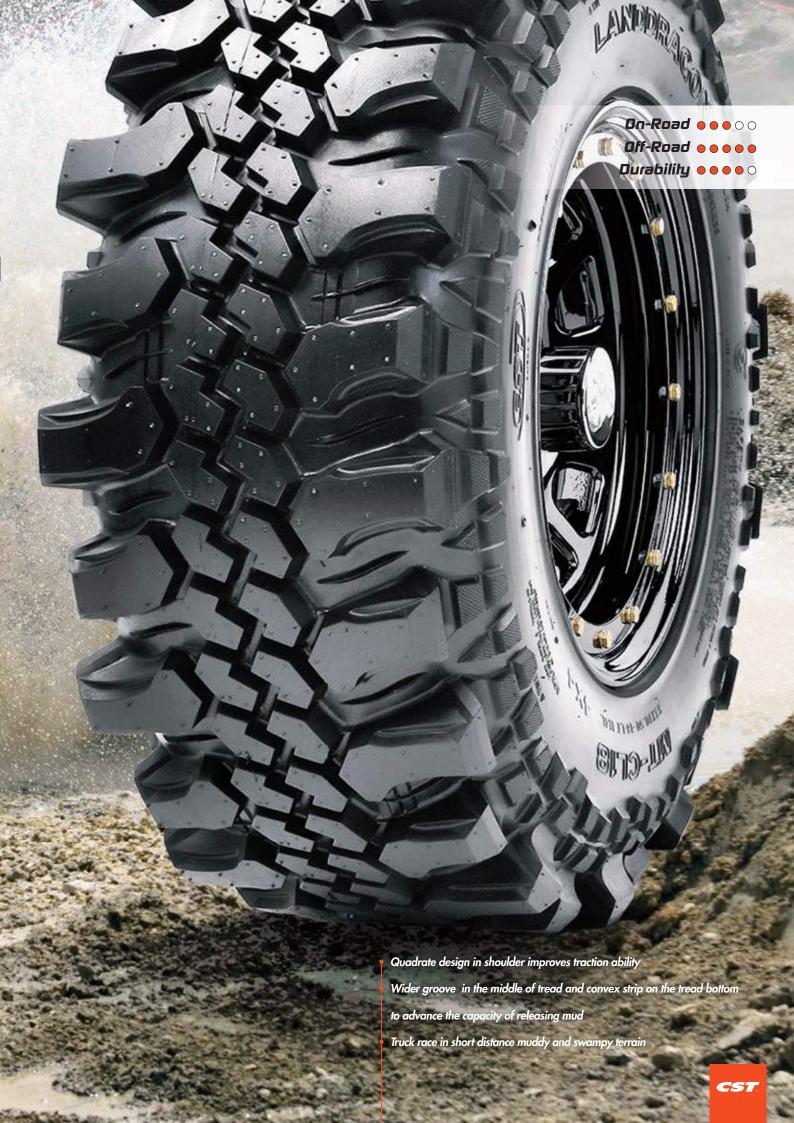

| 30                 |

\*Professional Off-road tires exempt from EU labeling regulation.





# C-888

## Traction Control

A strong and transverse pattern design is what gives it great traction. This pattern also creates the ability to release water and mud easier, giving it more grip and traction.













| Rim | Size            | Service description | Approved Rim Width(in) | Max Load (kg) | Max Pressure (PSI) |
|-----|-----------------|---------------------|------------------------|---------------|--------------------|
| 15  | 31X10.5 -15 6PR | 110K*               | 7.0-(8.5)-9.0          | 1056          | 45                 |
| 16  | 32X10.5 -16 6PR | 111K*               | 7.0-(8.5)-9.0          | 1088          | 45                 |

<sup>\*</sup>Professional Off road tire exempt from EU labeling regulation









# CL31

## The Transporter

Using and enhanced sidewa