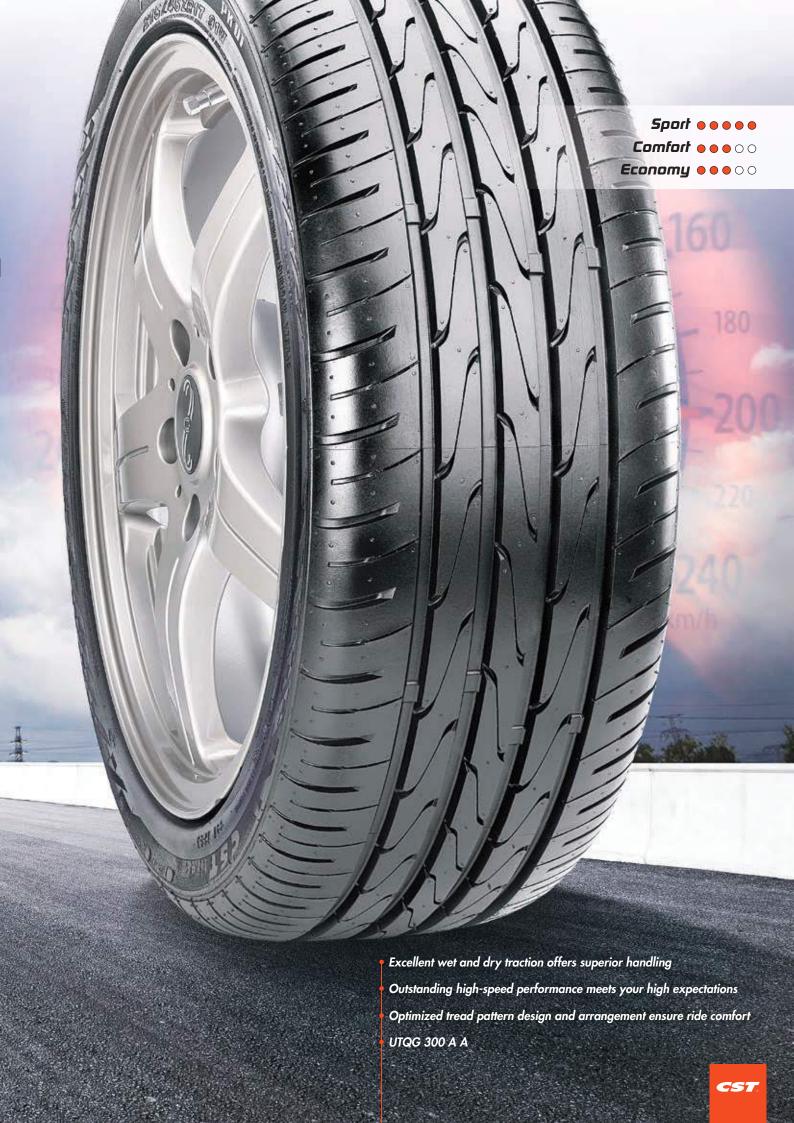

## PARKOUR PK01

### Pure feeling

If you enjoy the sporty style of motoring, look no further. Designed to deliver excellent handling in all conditions, the Parkour offers true driving confidence. Through our special hybrid compound, the Parkour is capable of braking much quicker in the wet and, with its M-shaped shoulder blocks, provides superior stability and traction when cornering at higher speeds.

| / Aspect Ratio |            |                     |                                                                                                      |                                                                                                     |                                                                          |                                                                                                                             |
|----------------|------------|---------------------|------------------------------------------------------------------------------------------------------|-----------------------------------------------------------------------------------------------------|--------------------------------------------------------------------------|-----------------------------------------------------------------------------------------------------------------------------|
|                | Size       | Service description | Approved Rim Width(in)                                                                               | RR                                                                                                  | WG                                                                       | dB                                                                                                                          |
| 50             | 205/50R15  | 89V XL              | 5.5-(6.5)-7.5                                                                                        | E                                                                                                   | В                                                                        | 4 <b>))</b> 70                                                                                                              |
| 45             | 205/45ZR16 | 87W XL              | 6.5-(7.0)-7.0                                                                                        | E                                                                                                   | В                                                                        | 4 <b>))</b> 70                                                                                                              |
| 50             | 195/50R16  | 88V XL              | 5.5-(6.0)-7.0                                                                                        | E                                                                                                   | В                                                                        | 4)) ZO                                                                                                                      |
| 50             | 205/50ZR16 | 91W XL              | 5.5-(6.5)-7.5                                                                                        | E                                                                                                   | В                                                                        | 4 <b>))</b> 70                                                                                                              |
| 55             | 205/55ZR16 | 94W XL              | 5.5-(6.5)-7.5                                                                                        | С                                                                                                   | В                                                                        | 4 <b>))</b> 70                                                                                                              |
|                | 205/45ZR17 | 88W XL              | 6.5-(7.0)-7.0                                                                                        | E                                                                                                   | В                                                                        | <b>4))</b> 70                                                                                                               |
|                | 215/45ZR17 | 91W XL              | 7.0-(7.5)-8.0                                                                                        | Е                                                                                                   | В                                                                        | <b>4))</b> 70                                                                                                               |
| 45             | 225/45ZR17 | 94W XL              | 7.0-(7.5)-8.5                                                                                        | С                                                                                                   | В                                                                        | <b>4))</b> 70                                                                                                               |
|                | 235/45ZR17 | 97W XL              | 7.5-(8.0)-9.0                                                                                        | Е                                                                                                   | В                                                                        | 4)) ZO                                                                                                                      |
|                | 245/45ZR17 | 99W XL              | 7.5-(8.0)-9.0                                                                                        | Е                                                                                                   | В                                                                        | 4)) ZC                                                                                                                      |
|                | 215/50ZR17 | 95W XL              | 6.0-(7.0)-7.5                                                                                        | E                                                                                                   | В                                                                        | 4)) ZO                                                                                                                      |
| 50             | 225/50ZR17 | 98W XL              | 6.0-(7.0)-8.0                                                                                        | E                                                                                                   | В                                                                        | 4)) ZC                                                                                                                      |
|                | 215/55ZR17 | 94W                 | 6.0-(7.0)-7.5                                                                                        | E                                                                                                   | В                                                                        | 4)) 70                                                                                                                      |
| 55             | 225/55ZR17 | 101W XL             | 6.0-(7.0)-8.0                                                                                        | E                                                                                                   | В                                                                        | 4)) 70                                                                                                                      |
|                | 225/45ZR18 | 95W XL              | 7.0-(7.5)-8.5                                                                                        | E                                                                                                   | В                                                                        | 4)) 70                                                                                                                      |
| 45             | 235/45ZR18 | 94W                 | 7.5-(8.0)-9.0                                                                                        | E                                                                                                   | В                                                                        | 4)) 70                                                                                                                      |
|                | 245/45ZR18 | 96W                 | 7.5-(8.0)-9.0                                                                                        | E                                                                                                   | В                                                                        | 4)) 70                                                                                                                      |
| 50             | 235/50ZR18 | 101W XL             | 6.5-(7.5)-8.5                                                                                        | E                                                                                                   | В                                                                        | 4)) ZO                                                                                                                      |
|                |            | A d                 |                                                                                                      |                                                                                                     |                                                                          |                                                                                                                             |
|                |            |                     |                                                                                                      | 1                                                                                                   |                                                                          |                                                                                                                             |
|                |            |                     | alternate pitch<br>vibrations pro<br>• Three stiff, s                                                | es in the si<br>duced betw<br>straight rib                                                          | houlder of<br>ween the<br>s with tw                                      | ents in one pitch, with two<br>area, help to minimise the<br>tyre and vehicle at high spe<br>to shoulder ribs offer excelle |
|                |            |                     | alternate pitch vibrations prod  • Three stiff, s braking trac improved st  • M-shaped s outstanding | es in the si<br>duced betw<br>straight rib<br>ction and p<br>raight-line<br>houlder bl<br>high-spee | houlder of ween the swith two provide of stability, lock designed corner | area, help to minimise the<br>tyre and vehicle at high spe<br>vo shoulder ribs offer excelle<br>a greater contact area for  |