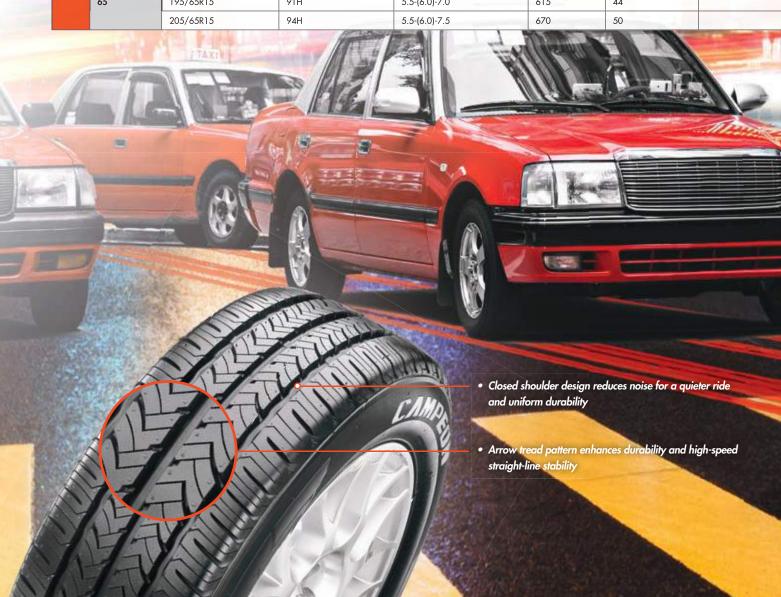

#### The ultimate winter tire

The Medallion Winter WCP1 is CST's ultimate winter tyre. Our winter compound combined with the specially designed 3D sipe pattern to deliver optimal handling in the coldest of conditions. The widened V-shaped tread pattern improves water dispersion while enhancing snow traction, while the jigsaw style circumferential grooves ensure carcass stiffness and handling performance are maintained. Now you can go anywhere without worrying about the weather.

| m / Aspec | rt Patio | Size                   | Service description | Approved Rim Width(in) | RR | WG | dB             |                       |
|-----------|----------|------------------------|---------------------|------------------------|----|----|----------------|-----------------------|
| m / Aspec | 21.00    | 155/65R13              | 73T                 | 4.5-(4.5)-5.5          | E  | B  | 4 <b>))</b> 70 |                       |
| 3 70      |          | 155/70R13              | 75T                 | 4.0-(4.5)-5.0          | E  | В  | 4)) 70         |                       |
| 80        |          | 155/80R13              | 83T XL              |                        | E  | В  | 4)) 70         |                       |
| 60        |          |                        | 82T                 | 4.0-(4.5)-5.0          | E  | В  | 4)) 70         |                       |
| 00        | ,        | 185/60R14<br>155/65R14 | 75T                 | 5.0-(5.5)-6.5          | E  | В  | 4)) 70         |                       |
|           |          |                        | 79T                 | 4.5-(4.5)-5.5          | E  | В  | + :            |                       |
| ,,        |          | 165/65R14              |                     | 4.5-(5.0)-6.0          | _  | +  | -7             |                       |
| 4 65      |          | 165/65R14              | 83T XL              | 4.5-(5.0)-6.0          | E  | В  | 4)) 70         |                       |
|           |          | 175/65R14              | 82T                 | 5.0-(5.0)-6.0          | E  | В  | 4)) 70         |                       |
|           |          | 185/65R14              | 86T                 | 5.0-(5.5)-6.5          | E  | В  | 4)) 70         |                       |
| 70        | 0        | 165/70R14              | 81T                 | 4.0-(5.0)-5.5          | E  | В  | 4)) 20         |                       |
|           |          | 175/70R14              | 88T XL              | 4.5-(5.0)-6.0          | E  | В  | 4)) 20         |                       |
| 55        | 5        | 185/55R15              | 86H XL              | 5.0-(6.0)-6.5          | Е  | В  | 4)) 20         |                       |
|           |          | 195/55R15              | 89H XL              | 5.5-(6.0)-6.5          | E  | В  | 4)) 70         |                       |
| 0.0       |          | 175/60R15              | 81T                 | (5.0)-5.5              | E  | В  | 4)) 70         |                       |
| 5 60      | 0        | 185/60R15              | 88H XL              | 5.0-(5.5)-6.5          | E  | В  | 4)) 70         |                       |
|           |          | 195/60R15              | 88H                 | 5.5-(6.0)-7.0          | E  | В  | 4)) 70         |                       |
|           |          | 175/65R15              | 88H XL              | 5.0-(5.0)-6.0          | E  | В  | 1)) 70         |                       |
| 65        | 5        | 185/65R15              | 88T                 | 5.0-(5.5)-6.5          | E  | В  | 4)) 70         | 150                   |
|           |          | 195/65R15              | 91T                 | 5.5-(6.0)-7.0          | E  | В  | 1)) 70         | 1 3                   |
| 45        | 5        | 195/45R16              | 84V XL              | 6.5-(6.5)-7.0          | E  | В  | 4)) 70         |                       |
|           |          | 195/55R16              | 91V XL              | 5.5-(6.0)-6.5          | E  | В  | 4)) 70         |                       |
|           |          | 205/55R16              | 91H                 | 5.5-(6.5)-7.5          | E  | В  | 4)) 70         | 1                     |
| 55        | •        | 215/55R16              | 97V XL              | 6.5-(7.0)-7.5          | E  | В  | 4)) ZO         |                       |
| 5         |          | 225/55R16              | 99H XL              | 6.0-(7.0)-8.0          | С  | В  | 4)) 72         | STATE OF THE PARTY OF |
|           | _        | 205/60R16              | 96V XL              | 5.5-(6.0)-6.5          | Е  | В  | 4)) 70         |                       |
| 60        | 0        | 215/60R16              | 99V XL              | 6.0-(6.5)-7.0          | Е  | В  | 4)) 70         |                       |
| 65        | 5        | 215/65R16              | 102V XL             | 6.0-(6.5)-7.0          | Е  | В  | 4)) 70         |                       |
| 40        | 0        | 215/40R17              | 87V XL              | 7.0-(7.5)-8.0          | E  | В  | 1)) 70         | -                     |
|           |          | 215/45R17              | 91V XL              | (7.0)-7.5              | E  | В  | 4)) 70         | 10                    |
| 45        | 5        | 225/45R17              | 94V XL              | 7.0-(7.5)-8.0          | E  | В  | 4)) 70         |                       |
| ,  -      |          | 205/50R17              | 93V XL              | 6.5-(6.5)-7.0          | E  | В  | 4)) 70         | F                     |
| 50        | 0        | 225/50R17              | 98V XL              | 6.5-(7.0)-7.5          | E  | В  | 4)) 70         | 20 14                 |
|           |          | 205/55R17              | 95V XL              | 6.5-(6.5)-7.0          | E  | В  | 4)) 70         | -                     |
| 55        | 5        | 215/55R17              | 98V XL              | 6.5-(7.0)-7.5          | E  | В  | 4)) 70         | 99                    |
|           |          | 225/40R18              | 92V XL              | 7.5-(8.0)-8.5          | E  | В  | 7) 70          |                       |
| 8 40      | 0        | 245/40R18              | 72 V XL             | 8.0-(8.5)-9.0          | E  | В  | 1) 70          | The same of           |

• Wide V-shape lateral grooves improves snow traction and water dispersion

 3D-sipe tread pattern enhances stiffness and maintains handling

• Longitudinal interlock jigsaw pattern for improved stiffness and handling performance