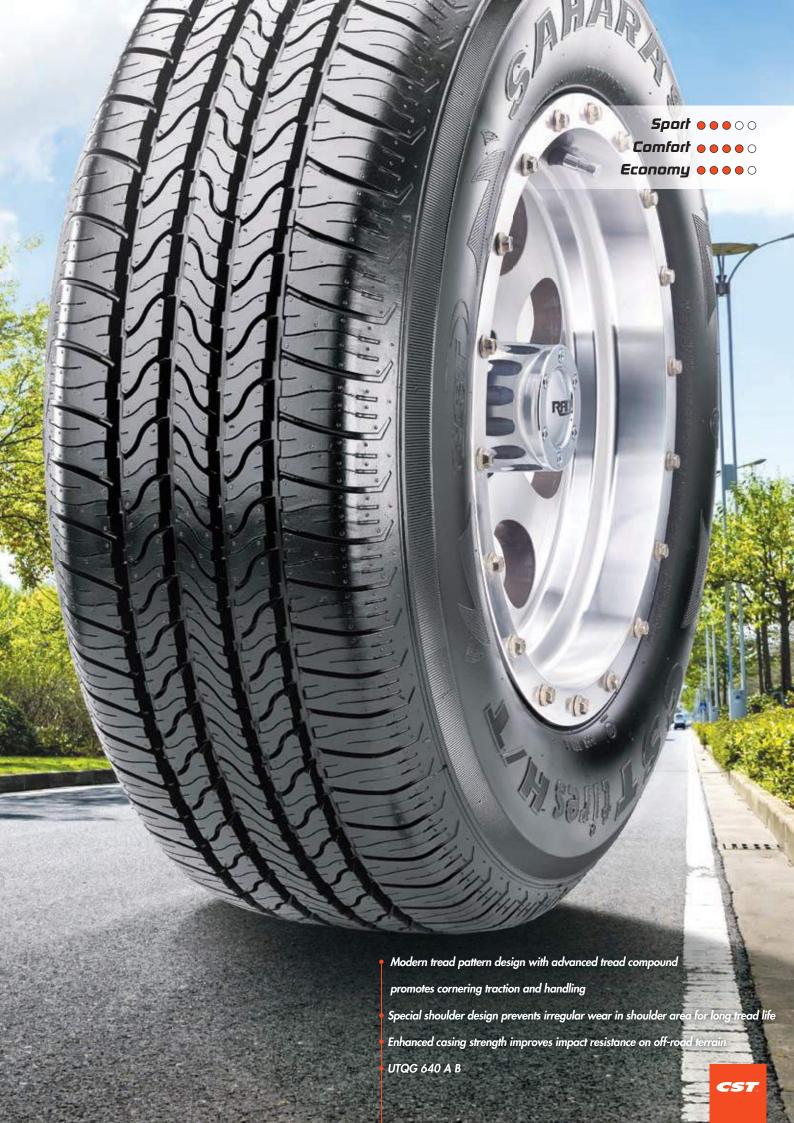

|





# **SAHARA** CS912

### All Terrain lires

Just perfect for off-road driving, the Sahara CS912 delivers outstanding traction on the roughest surfaces. Furthermore, the block pattern design provides even balance between tread stiffness and tread noise. The staggered open shoulder blocks enhance water dispersion and self-cleaning, resulting in more grip and traction.













|   | 0       |             |