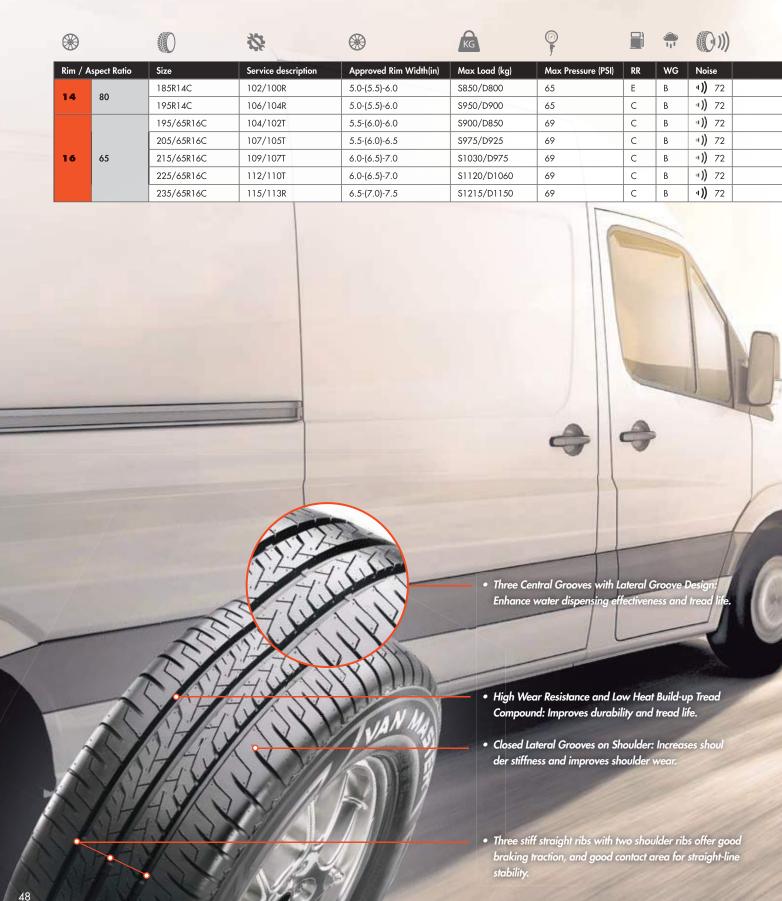

| <b>®</b> |              |            | <b>以</b>            |                        |    |    | ((O))            |
|----------|--------------|------------|---------------------|------------------------|----|----|------------------|
| Rim / A  | Aspect Ratio | Size       | Service description | Approved Rim Width(in) | RR | WG | dB               |
| 16       | 65           | 215/65R16  | 98H                 | 6.0-(6.5)-7.5          | Е  | В  | 4 <b>))</b> 71   |
| -        | 55           | 235/55R17  | 99V                 | 6.5-(7.5)-8.5          | Е  | В  | 4)) ZI           |
|          |              | 215/60R17  | 96V                 | 6.0-(6.5)-7.5          | С  | В  | 4)) ZI           |
|          | 60           | 225/60R17  | 99V                 | 6.0-(6.5)-8.0          | Е  | В  | 4)) Zi           |
| 17       |              | 255/60R17  | 106V                | 7.0-(7.5)-9.0          | Е  | В  | 4)) ZI           |
|          | 4.5          | 225/65R17  | 102V                | 6.0-(6.5)-8.0          | Е  | В  | 4)) Z1           |
|          | 65           | 235/65R17  | 108V XL             | 6.5-(7.0)-8.5          | Е  | В  | <b>∢))</b> Z1    |
|          | 50           | 235/50ZR18 | 101W XL             | 6.5-(7.5)-8.5          | Е  | В  | 4)) Zi           |
|          |              | 215/55R18  | 95H                 | 6.0-(7.0)-7.5          | Е  | В  | 4)) Z1           |
|          |              | 225/55R18  | 98V                 | 6.0-(7.0)-8.0          | С  | В  | 4)) ZI           |
|          | 55           | 235/55ZR18 | 100W                | 6.5-(7.5)-8.5          | Е  | В  | 4)) ZI           |
|          |              | 255/55ZR18 | 109W XL             | 7.0-(8.0)-9.0          | С  | В  | 4)) ZI           |
| 18       |              | 225/60R18  | 100V                | 6.0-(6.5)-8.0          | Е  | В  | 4)) XI           |
|          |              | 235/60R18  | 107V XL             | 6.5-(7.0)-8.5          | Е  | В  | 4)) ZI           |
|          | 60           | 245/60R18  | 105V                | 7.0-(7.0)-8.5          | Е  | В  | 4)) ZI           |
|          | 00           | 255/60R18  | 112V XL             | 7.0-(7.5)-9.0          | С  | В  | 4)) XI           |
|          |              | 265/60R18  | 110V                | 7.5-(8.0)-9.5          | С  | В  | 4)) Zi           |
|          |              | 285/60R18  | 120V XL             | 8.0-(8.5)-10.0         | С  | В  | 1)) 73           |
|          | 65           | 235/65R18  | 106V                | 6.5-(7.0)-7.5          | Е  | В  | 4)) 71           |
|          | 50           | 235/50ZR19 | 99W                 | 6.5-(7.5)-8.5          | Е  | В  | 4)) Z1           |
|          | 30           | 255/50ZR19 | 107W XL             | 7.0-(8.0)-9.0          | С  | В  | 4)) ZI           |
| 19       |              | 235/55ZR19 | 101W                | 6.5-(7.0)-7.5          | E  | В  | 4 <b>))</b> : Z1 |
|          | 55           | 235/55ZR19 | 101W                | 6.5-(7.5)-8.5          | E  | В  | 4)) Zi           |
|          | 33           | 245/55R19  | 103V                | 7.0-(7.5)-8.5          | Е  | В  | 4)) ZI           |
|          |              | 255/55R19  | 107V                | 7.0-(8.0)-9.0          | С  | В  | 4)) ZI           |
|          | 40           | 275/40ZR20 | 106W XL             | 9.0-(9.5)-11.0         | С  | В  | 4)) 73           |
|          |              | 245/45ZR20 | 103W XL             | 7.5-(8.0)-9.0          | С  | В  | 4)) Zi           |
|          | 45           | 255/45ZR20 | 105W XL             | 8.0-(8.5)-9.5          | С  | В  | 4)) ZI           |
|          |              | 275/45ZR20 | 110W XL             | 8.5-(9.0)-10.5         | С  | В  | 4)) Z3           |
|          | ,,           | 245/50ZR20 | 102W                | 7.0-(7.5)-8.5          | E  | В  | 4)) ZI           |
| 20       |              | 265/50ZR20 | 111W XL             | 7.5-(8.5)-9.5          | С  | В  | 4)) Z3           |
|          | 50           | 275/50ZR20 | 109W                | 7.5-(8.5)-9.5          | С  | В  | 4)) Z2           |
|          |              | 285/50R20  | 116V XL             | 8.0-(9.0)-10.0         | С  | В  | 4)) Z3           |
|          |              | 305/50R20  | 120V XL             | 8.5-(9.5)-11.0         | С  | В  | 4)) Z3           |
|          |              | 235/55R20  | 102V                | 6.5-(7.5)-8.5          | С  | В  | 4)) ZI           |
|          | 55           | 255/55ZR20 | 110W XL             | 7.0-(8.0)-9.0          | С  | В  | <b>())</b> 71    |
|          |              | 275/55R20  | 11 <i>7</i> V XL    | 7.5-(8.5)-9.5          | С  | В  | 4 <b>))</b> 73   |