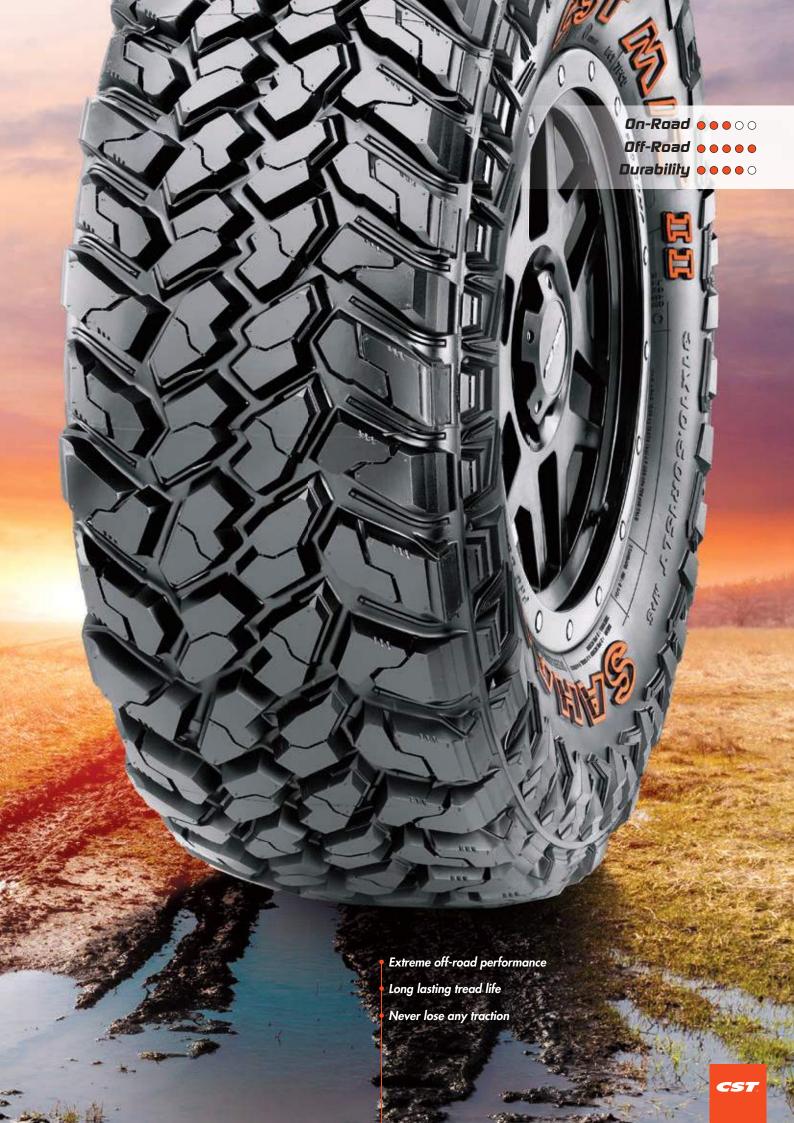

for good wet traction and long-lasting tread wear go hand in hand from now on.











# SAHARA A/T II

#### Professional Off road lire

The Sahara A/T II is the perfect tyre for heavy loads in on and off-road conditions. With a square profile that provides an even and flat contact patch, a tread pattern void reduced to optimise mileage and tread life, and jagged edged tread blocks, the Sahara A/T II provides ultimate traction on all terrains.





# SAHARA M/T II

#### Mud Terrain

The M/T II is a true off-road tyre. The 3D block design gives increased strength for improved durability and tread stiffness, while improved heat dissipation minimises rising temperatures at higher speeds, slowing down compound ageing. Grooves at the side improve mud dispersal in the toughest conditions.





## **SAHARA** CS900

### Comfortably quiet.

The CS900 is especially designed for a quieter ride. Thread grooves in differing directions minimise sharp sound and a wavy sipe design helps to maintain tyre stiffness. A secondary groove pattern minimises further noise such as thread whistle.

|   | d | п | г | r | Ŋ, |
|---|---|---|---|---|----|
| 1 | r | Š | ы | U | 7  |
| н | - | ٦ |   | ÷ | -  |
|   |   |   |   |   |    |















|         |             |           | 7.6                 |                        |    | 111 |                |
|---------|-------------|-----------|---------------------|------------------------|----|-----|----------------|
| Rim / A | spect Ratio | Size      | Service description | Approved Rim Width(in) | RR | WG  | dB             |
| 15      | 70