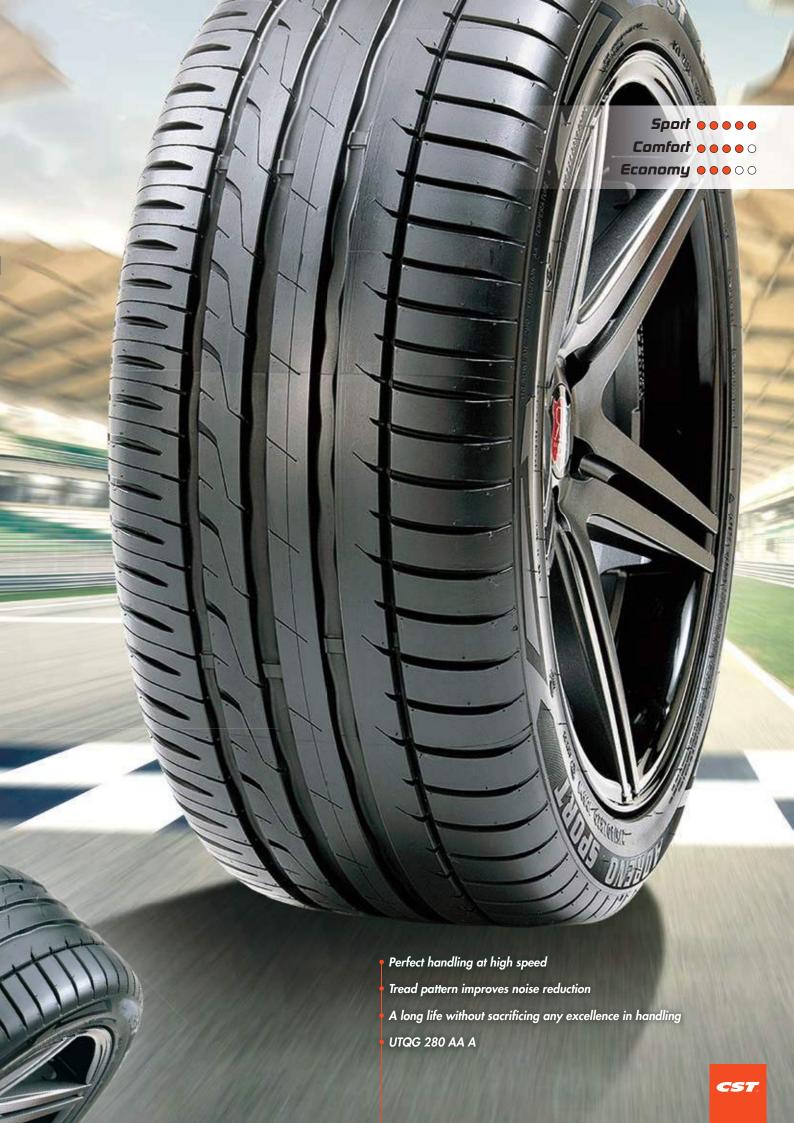

# ADRENO H/P SPORT AD-R8

### Our pinnacle in SUV lires

The AD-R8 features a high-stiffness tread pattern designed to provide straight-line stability and better handling at high speed without compromising on comfort. Through its closed outer groove design and wave-grooved wall, resonance and noise are reduced to a minimum. The Adreno H/P Sport has a noticeably longer tread life achieved through the use of the latest generation of enhanced silica that also delivers excellent handling.

- Waved-groove wall designed to reduce resonance and noise
- Outer closed-groove design reduces noise for a quieter ride
- Tread surface with 3+1 circumferential grooves minimises aquaplaning, improving wet braking and safety in wet conditions
- High-stiffness tread pattern improves straight-line stability and handling at high speed