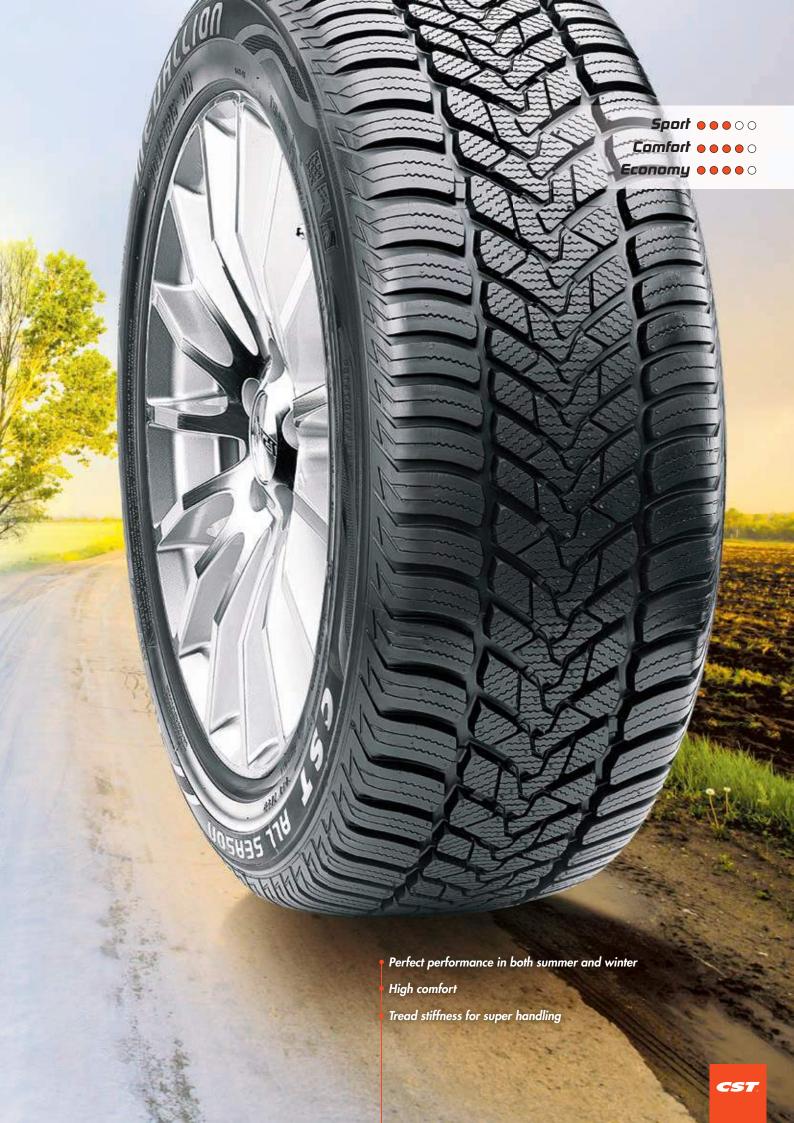

## MEDALLION ALL SEASON ACP1

## Enjoy the premium ride

The best of the best in every condition, the Medallion All Season truly lives up to its name, providing ultimate grip in both summer and winter. Due to its V-shaped grooves and two wavy circumferential grooves it can disperse water easily but also offer maximum grip in the snow. The 3D sipes in the tread pattern enhance stiffness while maintaining impressive handling.