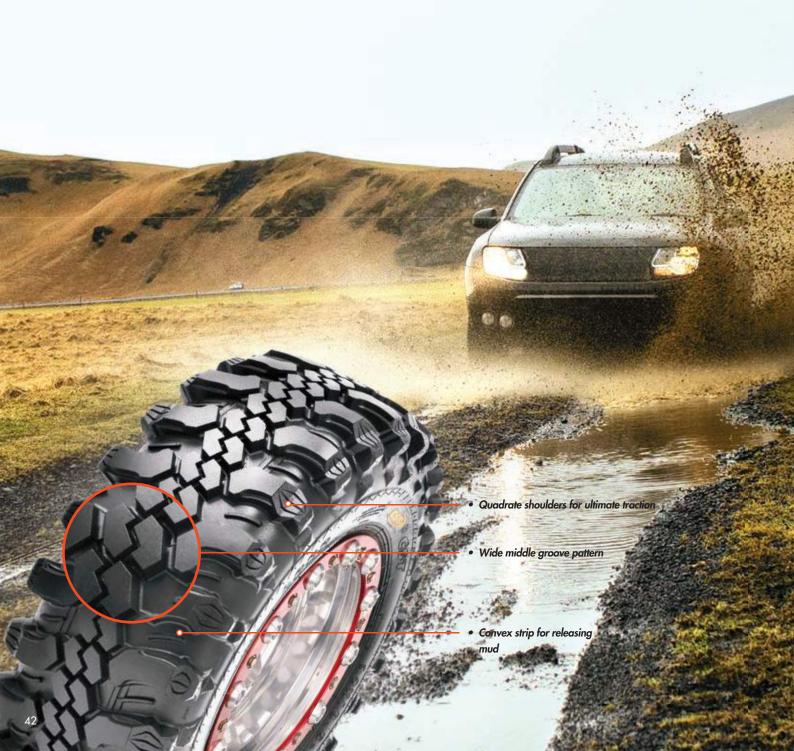

sional Off-road tires exempt from EU labeling regulation.





# C-888

## Traction Control

A strong and transverse pattern design is what gives it great traction. This pattern also creates the ability to release water and mud easier, giving it more grip and traction.













| Rim | Size            | Service description | Approved Rim Width(in) | Max Load (kg) | Max Pressure (PSI) |
|-----|-----------------|---------------------|------------------------|---------------|--------------------|
| 15  | 31X10.5 -15 6PR | 110K*               | 7.0-(8.5)-9.0          | 1056          | 45                 |
| 16  | 32X10.5 -16 6PR | 111K*               | 7.0-(8.5)-9.0          | 1088          | 45                 |

<sup>\*</sup>Professional Off road tire exempt from EU labeling regulation









# CL31

## The Transporter

Using and enhanced sidewall structure for a higher load capacity, the CL31 is a true transporter tyre. With a combination of an advanced casing structure and an excellent wear-resistant compound, the CL31 is made to be the ultimate option for any light truck.

|