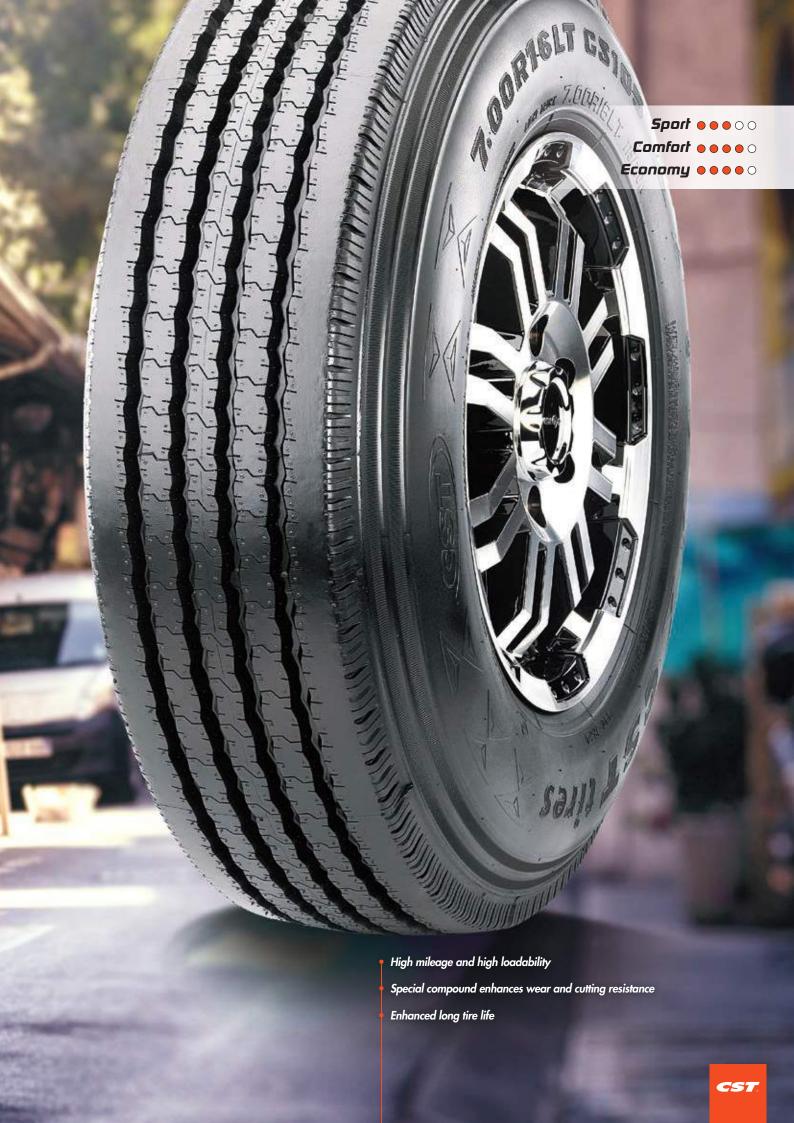

|



## VAN MASTER VR36

### Precious cargo

The Van Master is designed with safety in mind, so whether you're transporting a load or driving your family from place to place, the VR36 is the tyre for you. The three central lateral grooves help to disperse water efficiently, while rib-type shoulder blocks increase wear resistance while reducing rolling resistance and noise.





# CS105

## Far longer delivery

The CL105 is everything you would look for in a van or light truck tyre. Developed to be long lasting and heavy-load bearing, you'll be able to carry whatever you want wherever you need to go.























## **VOYAGE** VA77

### 

## Special radial trailer

In the Voyage, CST has delivered everything you could possibly expect from a van or light truck tyre. Long life combined with performance that delivers comfort and safety results in a tyre that will get you everywhere with everything.



### Tire Safety

#### Important tire information

When customers choose CST, they're getting a product designed to deliver safety along with performance. But even the best tires must be used with caution and with close attention to safe practices. Following the guidelines and recommendations below will help to reduce the chance of accident or injury.

#### Always refer to the vehicle's tire information placard.

- It is preferable to replace a vehicle's tires with ones that correspond to the vehicle'