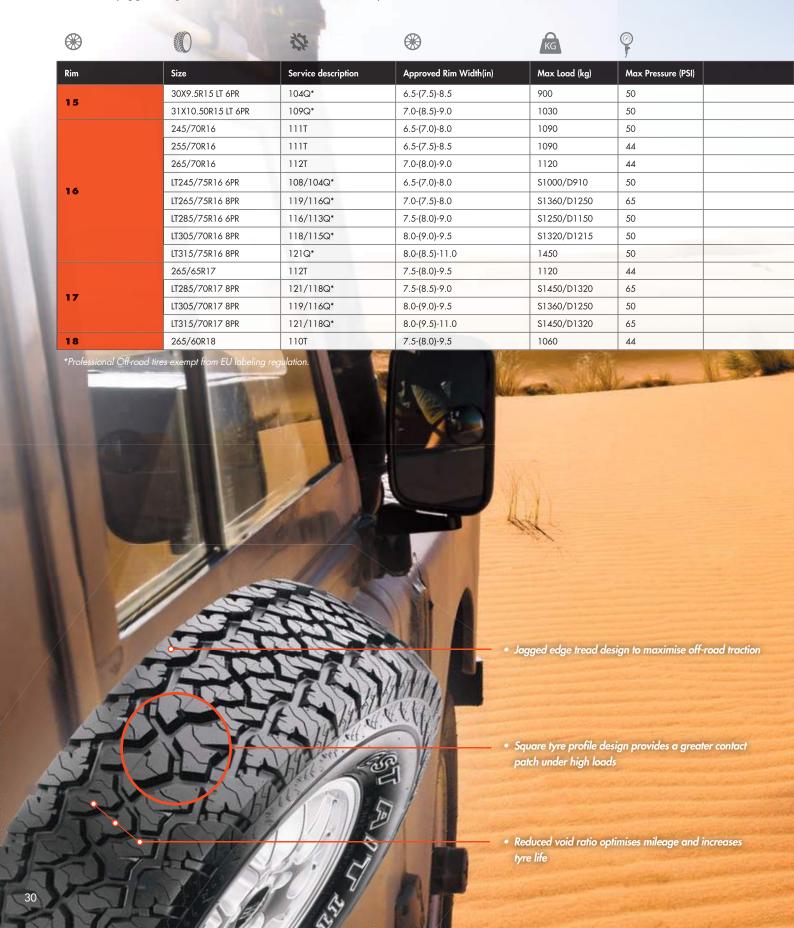

|  |
|       | 60<br>65<br>70<br>60 | 205/65R15 | 94H                 | 5.5-(6.0)-7.5          | 670           | 50                 |  |





## CAMPEON CS868

#### Your economical choice

The Campeon CS868 is a combination of everything that is necessary. Two high, stiff, straight ribs with three major grooves offer excellent water evacuation for good wet traction and long-lasting tread wear go hand in hand from now on.











# SAHARA A/T II

#### Professional Off road lire

The Sahara A/T II is the perfect tyre for heavy loads in on and off-road conditions. With a square profile that provides an even and flat contact patch, a tread pattern void reduced to optimise mileage and tread life, and jagged edged tread blocks, the Sahara A/T II provides ultimate traction on all terrains.





# SAHARA M/T II

#### Mud Terrain

The M/T II is a true off-road tyre. The 3D block design gives increased strength for improved durability and tread stiffness, while improved heat dissipation minimises rising temperatures at higher speeds, slowing down compound ageing. Grooves at the side improve mud dispersal in the toughest conditions.





## **SAHARA** CS900

### Comfortably quiet.

The CS900 is especially designed for a quieter ride. Thread grooves in differing directions minimise sharp sound and a wavy sipe design helps to maintain tyre stiffness. A secondary groove pattern minimises further noise such as thread whistle.

|   | d | п | г | r | Ŋ, |
|---|---|---|---|---|----|
| 1 | r | Š | ы | U | 7  |
| н | - | ٦ |   | ÷ | -  |
|   |   |   |   |   |    |















|