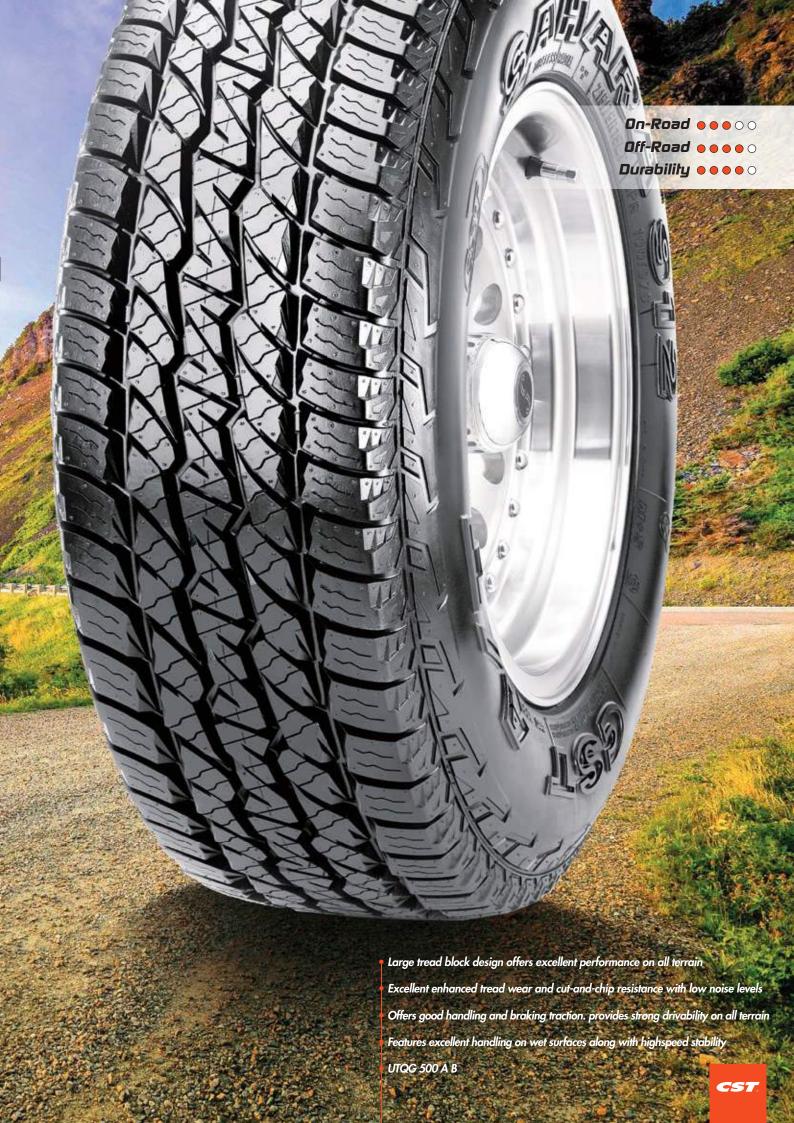

|
| - |         |             | The state of the s | THE RESERVE TO SHARE WASHINGTON | The state of the s | A CONTRACTOR OF THE PARTY OF TH |                    |

\*Professional Off-road tires exempt from EU labeling regulation



- Block pattern fread design gives more off-road traction and better water dispersion. Multiple tread blocks offer the right balance between tread stiffness with tread noise
- Specially designed grooves with inverted angles prevent stone retention, help water evacuation and lower tread pattern noise
- 3D tread groove design gives better performance in the mud and snow
- Staggered open shoulder blocks enhance water dispersion and self-cleaning capabilities for improved traction and grip
- Tie-bars between tread blocks enhance rigidity for better traction



# LAND DRAGON CL-18

## This will get you anywhere

The Land Dragon is everything you'd expect and more from an extreme offroad tyre. With an aggressive chunky tread especially designed for extraordinary off-road conditions, nothing is stopping the Land Dragon.











|     |                   |                     |                        | THE CONTRACT OF THE PARTY OF TH |                    |
|-----|-------------------|---------------------|------------------------|---------------------------------------------------------------------------------------------------------------------------------------------------------------------------------------------------------------------------------------------------------------------------------------------------------------------------------