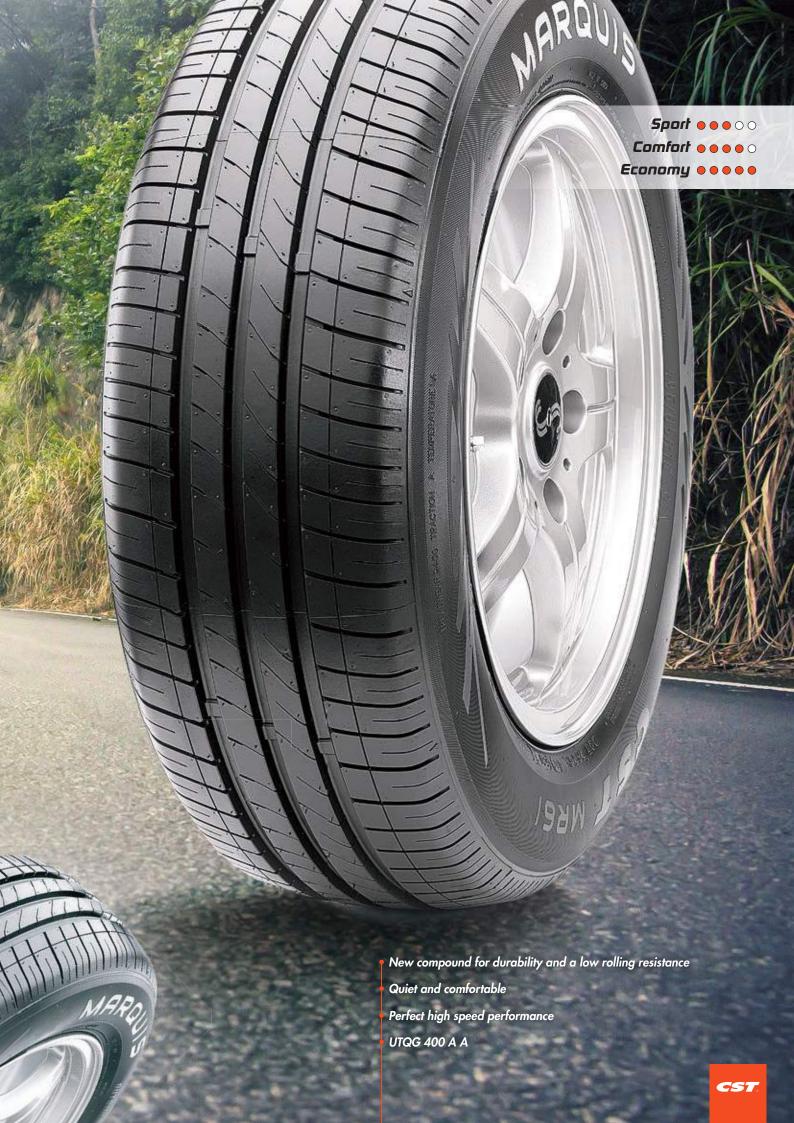

# **MARQUIS** MR61

## Green compound & Energy saving

The MR61 is the tyre for drivers requiring reliability and all-round, every-day performance. The Marquis offers a quiet and comfortable ride through its concentrated groove and sipe arrangement, co-ordinated with strong central ribs too reduce noise and improve handling performance. Our new compound formula delivers enhanced durability and lowers rolling resistance without losing any traction.