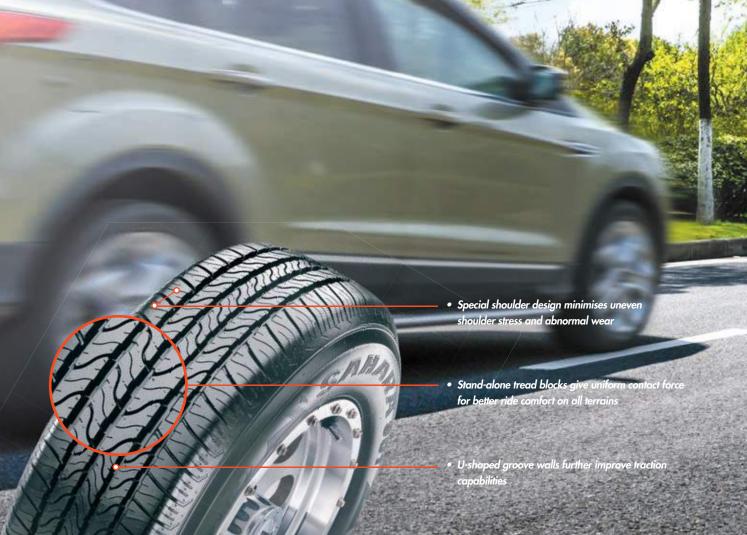

|





# **SAHARA** CS912

### All Terrain lires

Just perfect for off-road driving, the Sahara CS912 delivers outstanding traction on the roughest surfaces. Furthermore, the block pattern design provides even balance between tread stiffness and tread noise. The staggered open shoulder blocks enhance water dispersion and self-cleaning, resulting in more grip and traction.













|   | 0       |             |