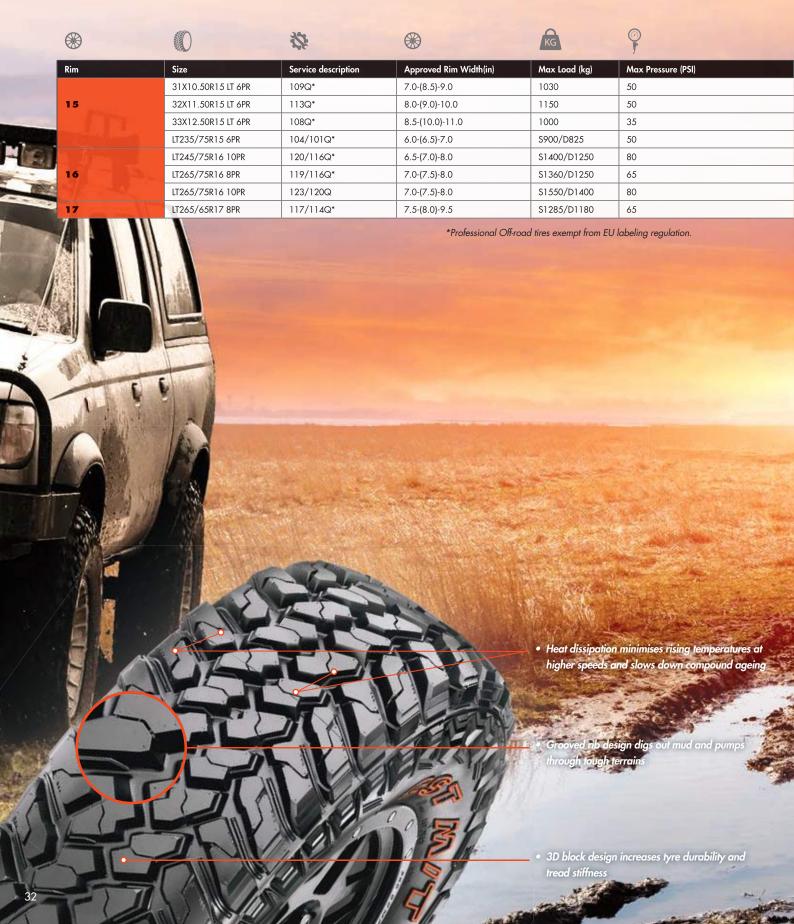

| <b>®</b> |              |            | <b>以</b>            |                        |    |    | ((O))            |
|----------|--------------|------------|---------------------|------------------------|----|----|------------------|
| Rim / A  | Aspect Ratio | Size       | Service description | Approved Rim Width(in) | RR | WG | dB               |
| 16       | 65           | 215/65R16  | 98H                 | 6.0-(6.5)-7.5          | Е  | В  | 4 <b>))</b> 71   |
| -        | 55           | 235/55R17  | 99V                 | 6.5-(7.5)-8.5          | Е  | В  | 4)) ZI           |
|          |              | 215/60R17  | 96V                 | 6.0-(6.5)-7.5          | С  | В  | 4)) ZI           |
|          | 60           | 225/60R17  | 99V                 | 6.0-(6.5)-8.0          | Е  | В  | 4)) Zi           |
| 17       |              | 255/60R17  | 106V                | 7.0-(7.5)-9.0          | Е  | В  | 4)) ZI           |
|          | 4.5          | 225/65R17  | 102V                | 6.0-(6.5)-8.0          | Е  | В  | 4)) Z1           |
|          | 65           | 235/65R17  | 108V XL             | 6.5-(7.0)-8.5          | Е  | В  | <b>∢))</b> Z1    |
|          | 50           | 235/50ZR18 | 101W XL             | 6.5-(7.5)-8.5          | Е  | В  | 4)) Zi           |
|          |              | 215/55R18  | 95H                 | 6.0-(7.0)-7.5          | Е  | В  | 4)) Z1           |
|          |              | 225/55R18  | 98V                 | 6.0-(7.0)-8.0          | С  | В  | 4)) ZI           |
|          | 55           | 235/55ZR18 | 100W                | 6.5-(7.5)-8.5          | Е  | В  | 4)) ZI           |
|          |              | 255/55ZR18 | 109W XL             | 7.0-(8.0)-9.0          | С  | В  | 4)) ZI           |
| 18       |              | 225/60R18  | 100V                | 6.0-(6.5)-8.0          | Е  | В  | 4)) XI           |
|          |              | 235/60R18  | 107V XL             | 6.5-(7.0)-8.5          | Е  | В  | 4)) ZI           |
|          | 60           | 245/60R18  | 105V                | 7.0-(7.0)-8.5          | Е  | В  | 4)) ZI           |
|          | 00           | 255/60R18  | 112V XL             | 7.0-(7.5)-9.0          | С  | В  | 4)) XI           |
|          |              | 265/60R18  | 110V                | 7.5-(8.0)-9.5          | С  | В  | 4)) Zi           |
|          |              | 285/60R18  | 120V XL             | 8.0-(8.5)-10.0         | С  | В  | 1)) 73           |
|          | 65           | 235/65R18  | 106V                | 6.5-(7.0)-7.5          | Е  | В  | 4)) 71           |
|          | 50           | 235/50ZR19 | 99W                 | 6.5-(7.5)-8.5          | Е  | В  | 4)) Z1           |
|          | 30           | 255/50ZR19 | 107W XL             | 7.0-(8.0)-9.0          | С  | В  | 4)) ZI           |
| 19       |              | 235/55ZR19 | 101W                | 6.5-(7.0)-7.5          | E  | В  | 4 <b>))</b> : Z1 |
|          | 55           | 235/55ZR19 | 101W                | 6.5-(7.5)-8.5          | E  | В  | 4)) Zi           |
|          | 33           | 245/55R19  | 103V                | 7.0-(7.5)-8.5          | Е  | В  | 4)) ZI           |
|          |              | 255/55R19  | 107V                | 7.0-(8.0)-9.0          | С  | В  | 4)) ZI           |
|          | 40           | 275/40ZR20 | 106W XL             | 9.0-(9.5)-11.0         | С  | В  | 4)) 73           |
|          |              | 245/45ZR20 | 103W XL             | 7.5-(8.0)-9.0          | С  | В  | 4)) Zi           |
|          | 45           | 255/45ZR20 | 105W XL             | 8.0-(8.5)-9.5          | С  | В  | 4)) ZI           |
|          |              | 275/45ZR20 | 110W XL             | 8.5-(9.0)-10.5         | С  | В  | 4)) Z3           |
|          | ,,           | 245/50ZR20 | 102W                | 7.0-(7.5)-8.5          | E  | В  | 4)) ZI           |
| 20       |              | 265/50ZR20 | 111W XL             | 7.5-(8.5)-9.5          | С  | В  | 4)) Z3           |
|          | 50           | 275/50ZR20 | 109W                | 7.5-(8.5)-9.5          | С  | В  | 4)) Z2           |
|          |              | 285/50R20  | 116V XL             | 8.0-(9.0)-10.0         | С  | В  | 4)) Z3           |
|          |              | 305/50R20  | 120V XL             | 8.5-(9.5)-11.0         | С  | В  | 4)) Z3           |
|          |              | 235/55R20  | 102V                | 6.5-(7.5)-8.5          | С  | В  | 4)) ZI           |
|          | 55           | 255/55ZR20 | 110W XL             | 7.0-(8.0)-9.0          | С  | В  | <b>())</b> 71    |
|          |              | 275/55R20  | 11 <i>7</i> V XL    | 7.5-(8.5)-9.5          | С  | В  | 4 <b>))</b> 73   |