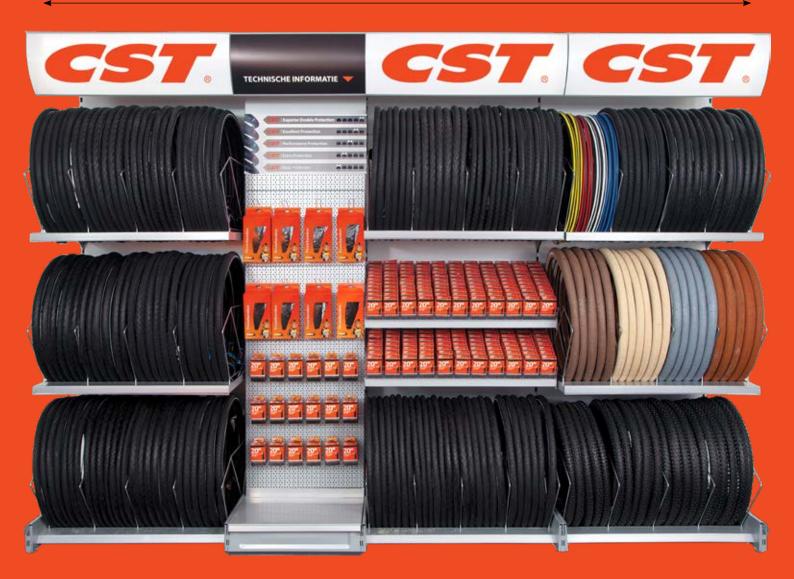

#### **Option V:**

This tire rack holds:

200 Tires

240 Tubes

40 Folding tires

h 250cm x w 370cm x d 77cm

## Best Choice

370cm