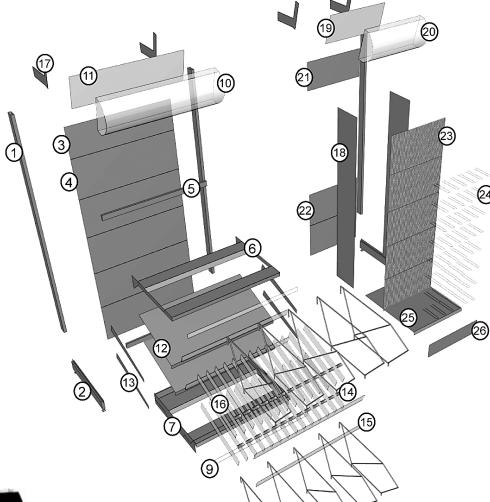

### **Technical information**

- 1 Upright 240 cm
- 2 Foot (adjustable)
- 3 Back plate (H30cm)
- 4 Back plate (H40cm)
- 5 Rail
- 6 Tire shelf
- 7 Tire shelf bottom
- 8 Divider
- 9 Scanning rail
- 10 Light display
- 11 Artwork for light display
- 12 Tube shelf
- 13 Holder
- 14 Weight for tube shelf
- 15 Front list
- 16 Divider
- 17 Holder
- 18 Sidewall
- 19 Artwork for light display
- 20 Light display
- 21 Back plate (H30cm)
- 22 Back plate (H40cm)
- 23 Back plate perforated
- 24 Hooks
- 25 Bottom shelf
- 26 Bottom rail