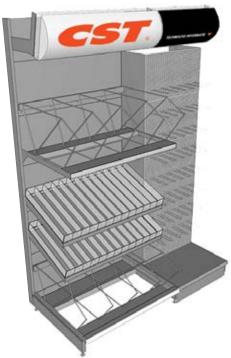

#### The benefits of the new shop system:

- 1. Ease of use: The tires could be handed out the tire rack directly. No need to pull other tires out first.
- **2. Stock Management:** The dividers in the tire rack made it possible to see in a blink of an eye which products should be ordered.
- **3. Selfservice:** The shopsystem has a display which helps customers to get the right tire on their own. The customer can help itself by the step by step formula added to this tire rack.
- **4. Unique and Innovative**: You do not pick a standard option when you choose for the shop system of CST. The way of placing tires in this rack is totally innovative and never seen. We also added a nice light display, which makes this tire rack stand out even more.