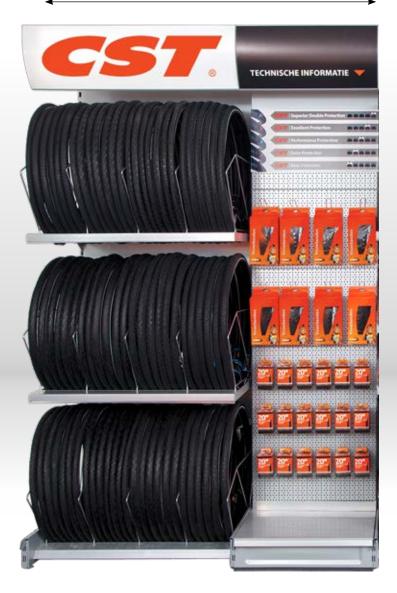

#### Call or Mail our office about the CST Shopsystem

+31 20 - 640 26 20 | Info@cst-eu.com

Option I: This tire rack holds: 75 Tires

h 250cm x w 100cm x d 77cm