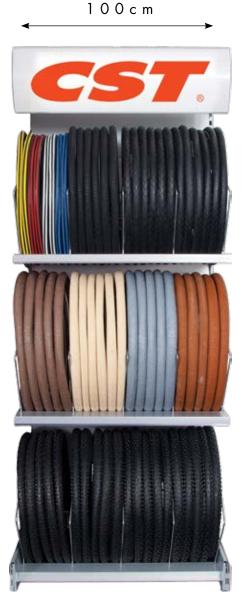

#### Option II: This tire rack holds: 50 Tires 240 Tubes

\_

h 250cm x w 100cm x d 77cm