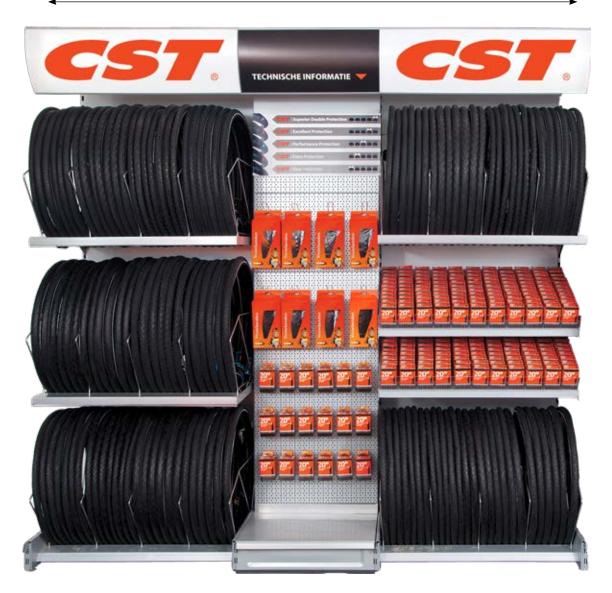

#### Optie III:

This tire rack holds:

75 Tires

70 Tubes

40 Folding tires

h 250cm x w 170cm x d 77cm

Option IV: This tire rack holds:

125 Tires

240 Tubes

40 Folding tires

h 250cm x w 270cm x d 77cm

## Best Choice

370cm