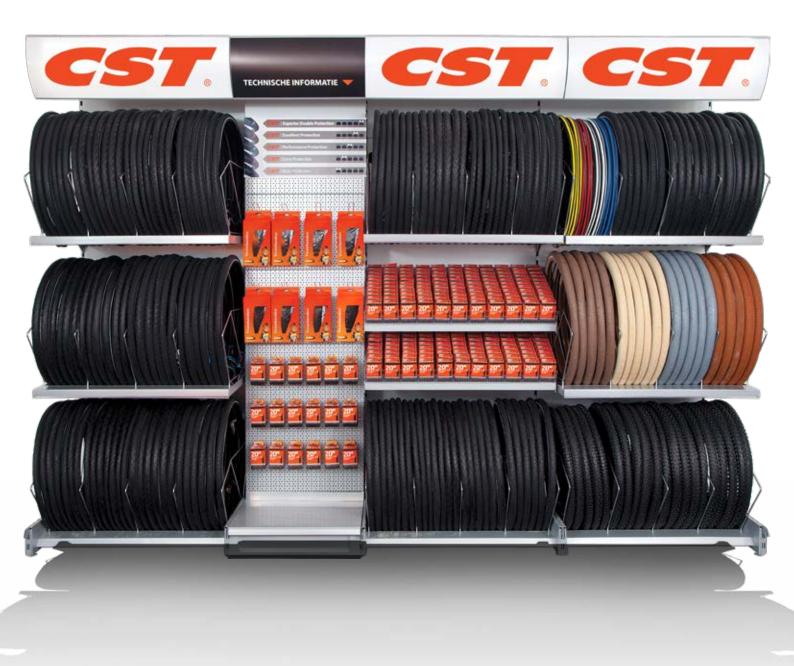

#### **Option V:**

This tire rack holds:

200 Tires

240 Tubes

40 Folding tires

h 250cm x w 370cm x d 77cm

## Best Choice

370cm