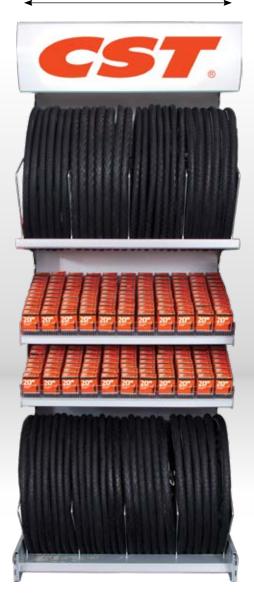

#### Option II: This tire rack holds: 50 Tires 240 Tubes

\_

h 250cm x w 100cm x d 77cm