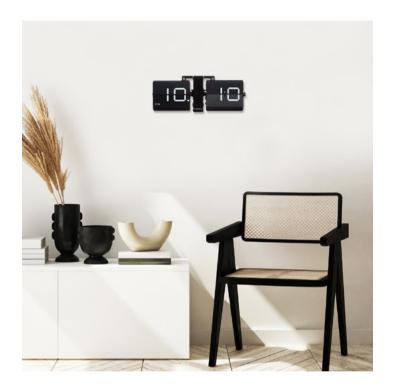

## TEXTTIME / TIMELINE 26

HEIGHT 8 CM / 3.1 IN WIDTH 65 CM / 23.62 IN DEPT 8 CM / 3.1 IN

### DESIGN TEXTTIME: RENÉE VENDRIG / DESIGN TIMELINE: WIEBE TEERTSTRA

The Texttime and Timeline clocks uses words instead of numbers to spell out the time. The digital clock elevated. Premium flipping mechanism. Metal or bamboo cover with the old fashion split-flaps. Wide clear font. A modern and impressive piece! Can be mounted to a wall or displayed on a shelf, mantel, or desk and uses 2 C batteries. A real conversation piece!

TEXTTIME / TIMELINE

**FACTORY** 

CLOCKS ALARMS