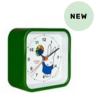

BLACK - SKU0183

ZINC - SKU0182

ZINC - SKU0184

GREEN - SKU0208

MIFFY

CLOCKS ALARMS

#### ARTIST ARTWORK: DICK BRUNA

Dick Bruna was a renowned Dutch artist, illustrator, and author whose work spanned over six decades. However, it was his creation of Miffy that earned him international acclaim and cemented his place in the world of children's literature. Miffy, known as "Nijntje" in Dutch, is a small, white, anthropomorphic rabbit, created by Bruna in 1955 when he was asked to produce a picture book for his young son.

MIFFY BLACK CLOCK

GREEN - SKU0210

ORANGE - SKU0211

MIFFY CLOCKS

**WOODEN CLOCKS** 

OUTDOOR CLOCKS

FACTORY CLOCKS