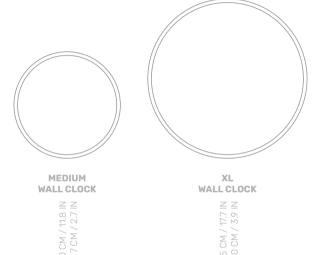

CK

HEIGHT 16.8 CM / 6.61 IN WIDTH 15.3 CM / 6 IN DEPT 5 CM / 1.96 IN



# RISO / FLOR WALL CLOCK

3 31 CM / 12.2 IN DEPT 5 CM / 2 IN



### BLOKE MANTEL ALARM CLOCK

HEIGHT 16.5 CM / 6.5 IN WIDTH 13.5 CM / 5.31 IN DEPT 7.5 CM / 2.95 IN



# DESIGN FLOR: HET GRAFISCH AMBACHT / DESIGN RISO: CLOUDNOLA STUDIO DESIGN BLOKE: CLOUDNOLA STUDIO

Our wooden clocks are the perfect mix of contemporary design with a retro twist, making them a statement piece in any room. Each clock comes with a "silent clockwork" and is therefore completely silent. And with their unique designs, they are perfectly suited as a gift for anyone who appreciates beautiful and functional home decor.







SKU0131

SKU0138



SKU0133

SKU0140



SKU0059



BLACK - SKU0141



WHITE - SKU0142



GREEN - SKU0144





OUTDOOR





## DESIGN: CLOUDNOLA STUDIO

Waterproof. Temperature & Humidity. This Factory Indoor & Outdoor Clock refers to the former stations and factory clocks. Minimalist design, clear index, a clock where you can simply see the time. The clocks are ideal for your stylish living room or office, patio or garden. In addition, each wall clock is equipped with a "silent clockwork" and is therefore completely silent. Uses 1AA battery.









BLACK - SKU0183



ZINC - SKU0182



ZINC - SKU0184



GREEN - SKU0208



MIFFY

CLOCKS ALARMS





#### ARTIST ARTWORK: DICK BRUNA

Dick Bruna was a renowned Dutch artist, illustrator, and author whose work spanned over six decades. However, it was his creation of Miffy that earned him international acclaim and cemented his place in the world of children's li