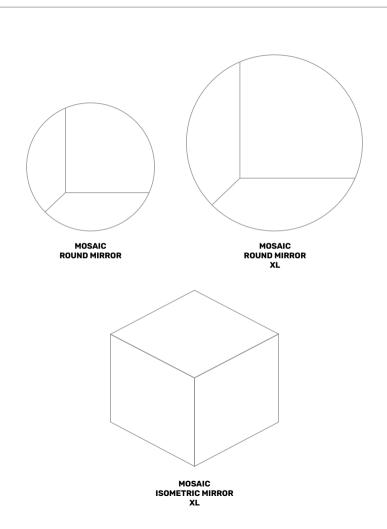

# MOSAIC MIRRORS 04

MOSAIC SQUARE MIRROR XL LENGTH 60 CM / 23.62 IN WIDTH 60 CM / 23.62 IN DEPT 1.2 CM / 0.47 IN

#### DESIGN: RENÉE VENDRIG

More than your average mirror! The Mosaic mirror is a stunning and functional focal point for any room. Inspired by the art deco movement of the 1920s and 30s. The handmade mirrors has colorful glass in subtle shades of clear, smoke and gold or rose. The mirror edge is beveled and the glass parts show a geometric mosaic. Open up and elevate the look of any room with this truly unique mirror!