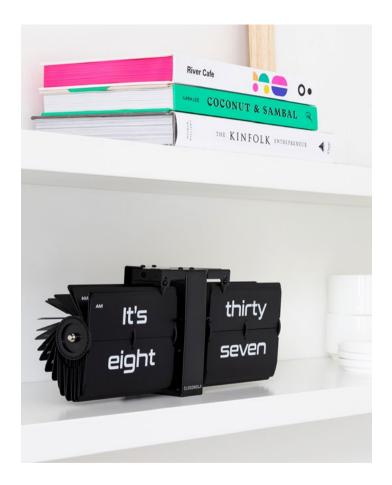

## TEXTTIME / TIMELINE 26

HEIGHT 8 CM / 3.1 IN WIDTH 65 CM / 23.62 IN DEPT 8 CM / 3.1 IN

### DESIGN TEXTTIME: RENÉE VENDRIG / DESIGN TIMELINE: WIEBE TEERTSTRA

The Texttime and Timeline clocks uses words instead of numbers to spell out the time. The digital clock elevated. Premium flipping mechanism. Metal or bamboo cover with the old fashion split-flaps. Wide clear font. A modern and impressive piece! Can be mounted to a wall or displayed on a shelf, mantel, or desk and uses 2 C batteries. A real conversation piece!

TEXTTIME / TIMELINE

**FACTORY** 

CLOCKS ALARMS