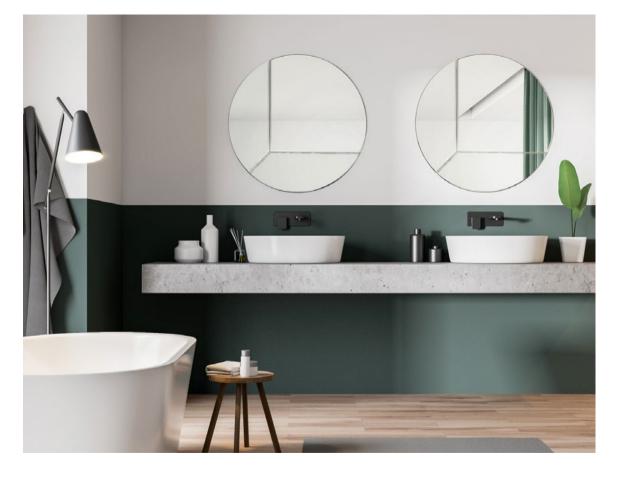

# MOSAIC MIRRORS 04

MOSAIC SQUARE MIRROR XL LENGTH 60 CM / 23.62 IN WIDTH 60 CM / 23.62 IN DEPT 1.2 CM / 0.47 IN

#### DESIGN: RENÉE VENDRIG

More than your average mirror! The Mosaic mirror is a stunning and functional focal point for any room. Inspired by the art deco movement of the 1920s and 30s. The handmade mirrors has colorful glass in subtle shades of clear, smoke and gold or rose. The mirror edge is beveled and the glass parts show a geometric mosaic. Open up and elevate the look of any room with this truly unique mirror!

MOSAIC SQUARE / RECTANGLE