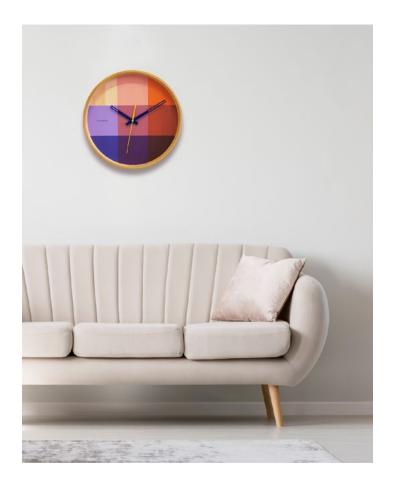

## TEXTTIME / TIMELINE 26

HEIGHT 8 CM / 3.1 IN WIDTH 65 CM / 23.62 IN DEPT 8 CM / 3.1 IN

### DESIGN TEXTTIME: RENÉE VENDRIG / DESIGN TIMELINE: WIEBE TEERTSTRA

The Texttime and Timeline clocks uses words instead of numbers to spell out the time. The digital clock elevated. Premium flipping mechanism. Metal or bamboo cover with the old fashion split-flaps. Wide clear font. A modern and impressive piece! Can be mounted to a wall or displayed on a shelf, mantel, or desk and uses 2 C batteries. A real conversation piece!