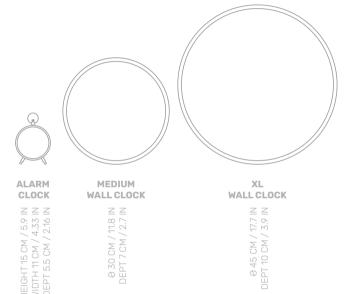

#### DESIGN FACTORY COLLECTION: RENÉE VENDRIG

A nod to the industrial lines of the 1940s. The Factory serie is a study in the beautiful constraint of mid-century modern design. Solid steel case. High-quality components. Durable and undeniably stylish. Uses 1 AA battery.

GOLD - SKU0111

BLACK - SKU0108

BLACK - SKU0112

YELLOW - SKU0110

RED - SKU0113

TURQUOISE - SKU0190

BLACK - SKU0121

BLUE - SKU0122

GREEN - SKU0188

GOLD - SKU0119

PURPLE - SKU0212

YELLOW - SKU0118

FACTORY ALARM CLOCKS