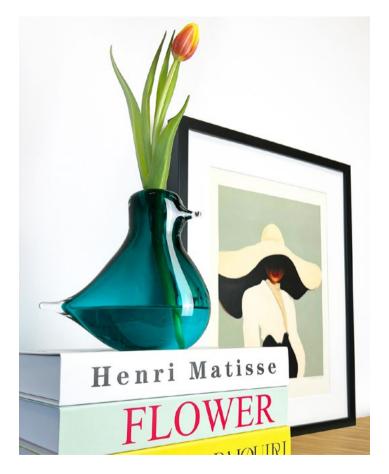

### DROP VASE

HEIGHT 15 CM / 5.9 IN WIDTH 8 CM / 3.15 IN DEPT 11 CM / 4.33 IN

### DESIGN: CLOUDNOLA STUDIO

Introducing a mesmerizing fusion of artistic craftsmanship and vibrant colors, these two exquisite design vases made of crystal art glass are true treasures of elegance and beauty. Hand-blown with meticulous precision by skilled artisans, each vase tells a tale of artistry and creativity.

DROP VASE 21

BIRD VASE