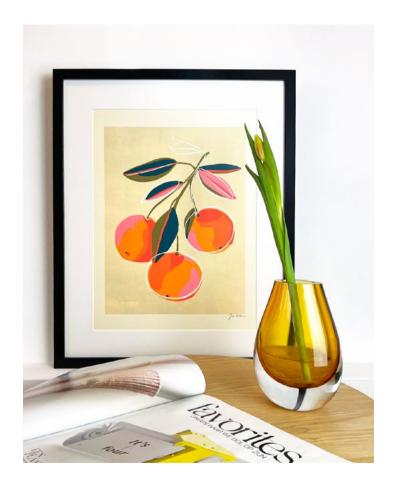

### DROP VASE

HEIGHT 15 CM / 5.9 IN WIDTH 8 CM / 3.15 IN DEPT 11 CM / 4.33 IN

### DESIGN: CLOUDNOLA STUDIO

Introducing a mesmerizing fusion of artistic craftsmanship and vibrant colors, these two exquisite design vases made of crystal art glass are true treasures of elegance and beauty. Hand-blown with meticulous precision by skilled artisans, each vase tells a tale of artistry and creativity.

DROP VASE 21

BIRD VASE