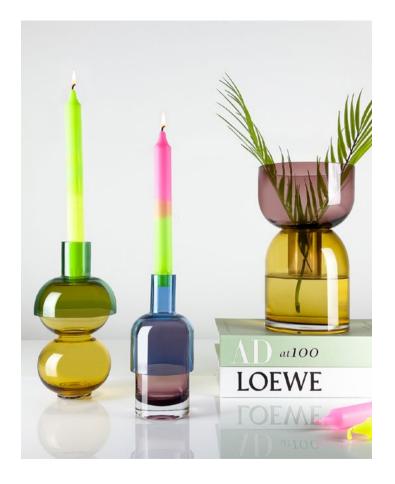

#### **FUSION SET**

8 CM / 3.15 IN

#### DESIGN: CLOUDNOLA STUDIO

Fusion Set- Mix pack of 2

This set comprises of two mouth-blown glass vases that are handcrafted and can also function as a candle holder. The dual-tone designs in pink-blue and green-yellow are also perfect for propagating plants.

SKU0220