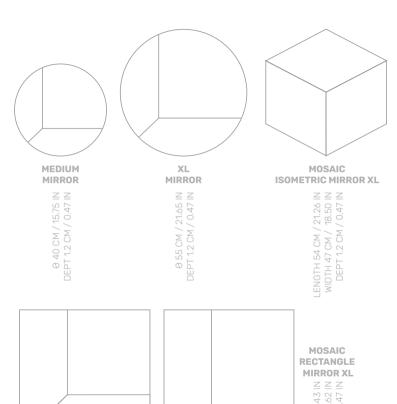

# MOSAIC MIRRORS 04

MOSAIC SQUARE MIRROR XL LENGTH 60 CM / 23.62 IN WIDTH 60 CM / 23.62 IN DEPT 1.2 CM / 0.47 IN

#### DESIGN: RENÉE VENDRIG

More than your average mirror! The Mosaic mirror is a stunning and functional focal point for any room. Inspired by the art deco movement of the 1920s and 30s. The handmade mirrors has colorful glass in subtle shades of clear, smoke and gold or rose. The mirror edge is beveled and the glass parts show a geometric mosaic. Open up and elevate the look of any room with this truly unique mirror!

MOSAIC SQUARE / RECTANGLE