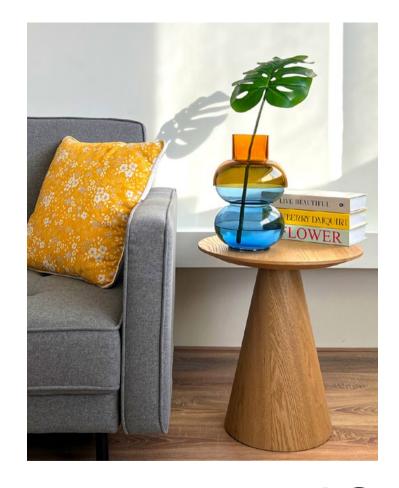

# FLIP VASES

#### DESIGN: RENÉE VENDRIG

The Bubble Flip Vase is the latest innovation from the Cloudnola Design Studio. These mouth-blown glass vases serve a dual purpose, combining affordability with stunning aesthetics.

With the Bubble Flip Vase traditional vases become unnecessary relics. This versatile masterpiece opens doors to endless possibilities. accommodating medium-sized arrangements. large bouquets. or iconic. long-stemmed flowers. Whether brimming with water or standing empty, this vase effortlessly takes center stage in your living room.

BUBBLE FLIP VASE XL

BUBBLE FLIP VASE MEDIUM