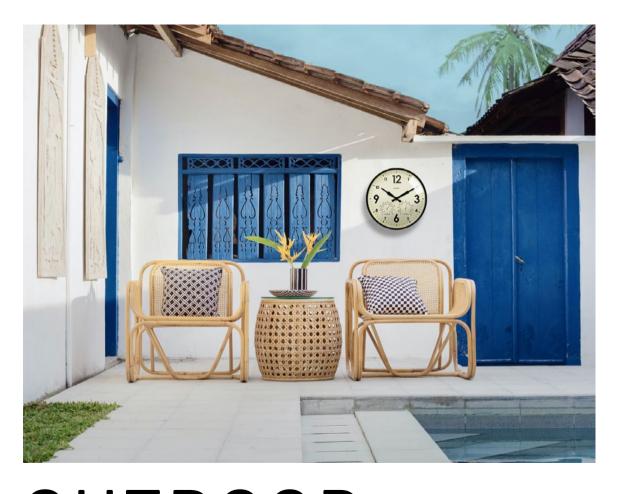

OUTDOOR

## DESIGN: CLOUDNOLA STUDIO

Waterproof. Temperature & Humidity. This Factory Indoor & Outdoor Clock refers to the former stations and factory clocks. Minimalist design, clear index, a clock where you can simply see the time. The clocks are ideal for your stylish living room or office, patio or garden. In addition, each wall clock is equipped with a "silent clockwork" and is therefore completely silent. Uses 1AA battery.

BLACK - SKU0183

ZINC - SKU0182

ZINC - SKU0184

GREEN - SKU0208

MIFFY

CLOCKS ALARMS