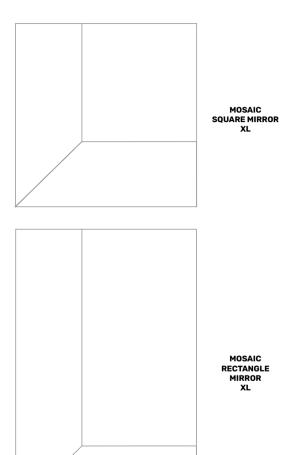

# MOSAIC MIRRORS 04

MOSAIC SQUARE MIRROR XL LENGTH 60 CM / 23.62 IN WIDTH 60 CM / 23.62 IN DEPT 1.2 CM / 0.47 IN

#### DESIGN: RENÉE VENDRIG

More than your average mirror! The Mosaic mirror is a stunning and functional focal point for any room. Inspired by the art deco movement of the 1920s and 30s. The handmade mirrors has colorful glass in subtle shades of clear, smoke and gold or rose. The mirror edge is beveled and the glass parts show a geometric mosaic. Open up and elevate the look of any room with this truly unique mirror!

MOSAIC SQUARE / RECTANGLE