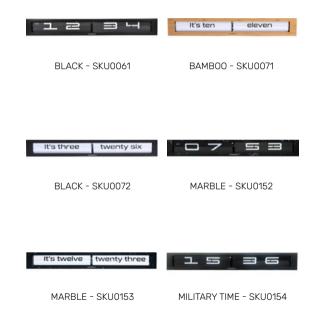

## TEXTTIME / TIMELINE 26

HEIGHT 8 CM / 3.1 IN WIDTH 65 CM / 23.62 IN DEPT 8 CM / 3.1 IN

### DESIGN TEXTTIME: RENÉE VENDRIG / DESIGN TIMELINE: WIEBE TEERTSTRA

The Texttime and Timeline clocks uses words instead of numbers to spell out the time. The digital clock elevated. Premium flipping mechanism. Metal or bamboo cover with the old fashion split-flaps. Wide clear font. A modern and impressive piece! Can be mounted to a wall or displayed on a shelf, mantel, or desk and uses 2 C batteries. A real conversation piece!

TEXTTIME / TIMELINE

**FACTORY** 

CLOCKS ALARMS