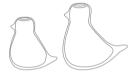

#### **BIRD VASE**

HEIGHT 14.5 CM / 5.71 IN WIDTH 13.8 CM / 5.43 IN DEPT 9.7 CM / 3.82 IN HEIGHT 18 CM / 7.09 IN WIDTH 11 CM / 4.33 IN DEPT 18.4 CM / 7.24 IN

### DESIGN: CLOUDNOLA STUDIO

Introducing a mesmerizing fusion of artistic craftsmanship and vibrant colors, these two exquisite design vases made of crystal art glass are true treasures of elegance and beauty. Hand-blown with meticulous precision by skilled artisans, each vase tells a tale of artistry and creativity.

DROP VASE 21

BIRD VASE