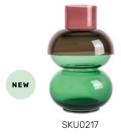

#### DESIGN: RENÉE VENDRIG

The Bubble Flip Vase is the latest innovation from the Cloudnola Design Studio. These mouth-blown glass vases serve a dual purpose, combining affordability with stunning aesthetics.

With the Bubble Flip Vase traditional vases become unnecessary relics. This versatile masterpiece opens doors to endless possibilities. accommodating medium-sized arrangements. large bouquets. or iconic. long-stemmed flowers. Whether brimming with water or standing empty, this vase effortlessly takes center stage in your living room.

BUBBLE FLIP VASE XL

BUBBLE FLIP VASE MEDIUM