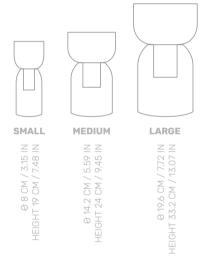

beveled and the glass parts show a geometric mosaic. Open up and elevate the look of any room with this truly unique mirror!











MOSAIC SQUARE / RECTANGLE







# FLIP VASES





#### DESIGN: RENÉE VENDRIG

The Bubble Flip Vase is the latest innovation from the Cloudnola Design Studio. These mouth-blown glass vases serve a dual purpose, combining affordability with stunning aesthetics.

With the Bubble Flip Vase traditional vases become unnecessary relics. This versatile masterpiece opens doors to endless possibilities. accommodating medium-sized arrangements. large bouquets. or iconic. long-stemmed flowers. Whether brimming with water or standing empty, this vase effortlessly takes center stage in your living room.







BUBBLE FLIP VASE XL













BUBBLE FLIP VASE MEDIUM





#### DESIGN: CLOUDNOLA STUDIO

With a simple flip, this beautiful handmade glass vase changes from a Full Bouquet Vase to a Bud Vase. It's a clever design that lets you enjoy your flowers in two different ways. Skilled artisans individually craft each vase using natural and sustainable materials like glass, clay, and wood.





SKU2072

FLIP VASE LARGE 15





FLIP VASE MEDIUM





FLIP VASE SMALL 17



#### **FUSION SET**

8 CM / 3.15 IN



#### DESIGN: CLOUDNOLA STUDIO

Fusion Set- Mix pack of 2

This set comprises of two mouth-blown glass vases that are handcrafted and can also function as a candle holder. The dual-tone designs in pink-blue and green-yellow are also perfect for propagating plants.





SKU0220





### DROP VASE

HEIGHT 15 CM / 5.9 IN WIDTH 8 CM / 3.15 IN DEPT 11 CM