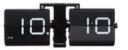

## TEXTTIME / TIMELINE 26

HEIGHT 8 CM / 3.1 IN WIDTH 65 CM / 23.62 IN DEPT 8 CM / 3.1 IN

### DESIGN TEXTTIME: RENÉE VENDRIG / DESIGN TIMELINE: WIEBE TEERTSTRA

The Texttime and Timeline clocks uses words instead of numbers to spell out the time. The digital clock elevated. Premium flipping mechanism. Metal or bamboo cover with the old fashion split-flaps. Wide clear font. A modern and impressive piece! Can be mounted to a wall or displayed on a shelf, mantel, or desk and uses 2 C batteries. A real conversation piece!

TEXTTIME / TIMELINE

**FACTORY** 

CLOCKS ALARMS