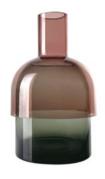

#### DESIGN: CLOUDNOLA STUDIO

With a simple flip, this beautiful handmade glass vase changes from a Full Bouquet Vase to a Bud Vase. It's a clever design that lets you enjoy your flowers in two different ways. Skilled artisans individually craft each vase using natural and sustainable materials like glass, clay, and wood.

SKU2072

FLIP VASE LARGE 15

FLIP VASE MEDIUM

FLIP VASE SMALL 17