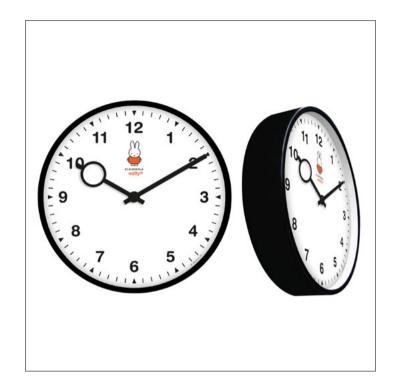

#### ARTIST ARTWORK: DICK BRUNA

Dick Bruna was a renowned Dutch artist, illustrator, and author whose work spanned over six decades. However, it was his creation of Miffy that earned him international acclaim and cemented his place in the world of children's literature. Miffy, known as "Nijntje" in Dutch, is a small, white, anthropomorphic rabbit, created by Bruna in 1955 when he was asked to produce a picture book for his young son.

MIFFY BLACK CLOCK

GREEN - SKU0210

ORANGE - SKU0211

MIFFY CLOCKS

**WOODEN CLOCKS** 

OUTDOOR CLOCKS

FACTORY CLOCKS