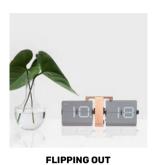

### FLIPPING OUT

HEIGHT 14 CM / 5.5 IN WIDTH 36 CM / 14.17 IN DEPT 8.5 CM / 3.3 IN

#### DESIGN: CLOUDNOLA STUDIO

What you see is what you get! This metal flip clock is impressive and gives a glimpse into the mechanism of the clock. The industrial look evokes wonder and respect. The clock can stand or hang and uses 1D battery and is easy to operate by simply turning the wheel. There is no loud seconds hand, the only thing you hear is the soft, smooth cover of the leaf.