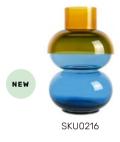

#### DESIGN: RENÉE VENDRIG

The Bubble Flip Vase is the latest innovation from the Cloudnola Design Studio. These mouth-blown glass vases serve a dual purpose, combining affordability with stunning aesthetics.

With the Bubble Flip Vase traditional vases become unnecessary relics. This versatile masterpiece opens doors to endless possibilities. accommodating medium-sized arrangements. large bouquets. or iconic. long-stemmed flowers. Whether brimming with water or standing empty, this vase effortlessly takes center stage in your living room.

BUBBLE FLIP VASE XL

BUBBLE FLIP VASE MEDIUM