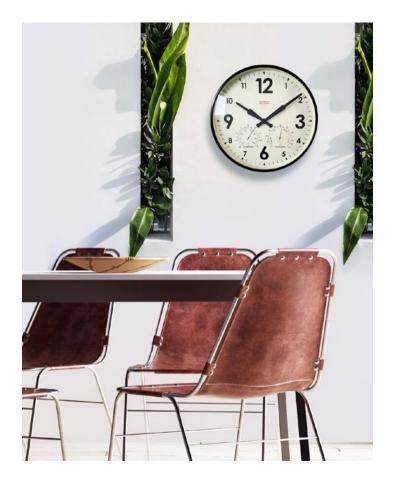

#### ARTIST ARTWORK: DICK BRUNA

Dick Bruna was a renowned Dutch artist, illustrator, and author whose work spanned over six decades. However, it was his creation of Miffy that earned him international acclaim and cemented his place in the world of children's literature. Miffy, known as "Nijntje" in Dutch, is a small, white, anthropomorphic rabbit, created by Bruna in 1955 when he was asked to produce a picture book for his young son.

MIFFY BLACK CLOCK

GREEN - SKU0210

ORANGE - SKU0211

MIFFY CLOCKS

**WOODEN CLOCKS** 

OUTDOOR CLOCKS

FACTORY CLOCKS