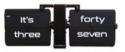

## TEXTTIME / TIMELINE 26

HEIGHT 8 CM / 3.1 IN WIDTH 65 CM / 23.62 IN DEPT 8 CM / 3.1 IN

### DESIGN TEXTTIME: RENÉE VENDRIG / DESIGN TIMELINE: WIEBE TEERTSTRA

The Texttime and Timeline clocks uses words instead of numbers to spell out the time. The digital clock elevated. Premium flipping mechanism. Metal or bamboo cover with the old fashion split-flaps. Wide clear font. A modern and impressive piece! Can be mounted to a wall or displayed on a shelf, mantel, or desk and uses 2 C batteries. A real conversation piece!

TEXTTIME / TIMELINE

**FACTORY** 

CLOCKS ALARMS