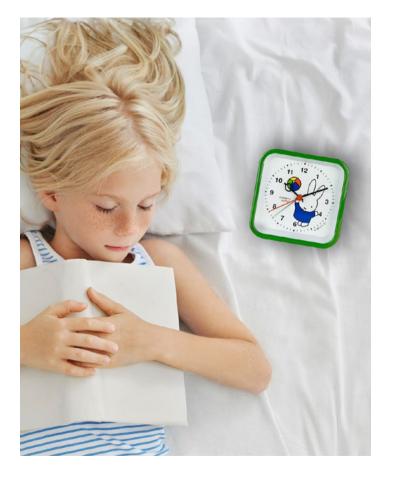

BLACK - SKU0183

ZINC - SKU0182

ZINC - SKU0184

GREEN - SKU0208

MIFFY

CLOCKS ALARMS

#### ARTIST ARTWORK: DICK BRUNA

Dick Bruna was a renowned Dutch artist, illustrator, and author whose work spanned over six decades. However, it was his creation of Miffy that earned him international acclaim and cemented his place in the world of children's literature. Miffy, known as "Nijntje" in Dutch, is a small, white, anthropomorphic rabbit, created by Bruna in 1955 when he was asked to produce a picture book for his young son.

MIFFY BLACK CLOCK

GREEN - SKU0210

ORANGE - SKU0211

MIFFY CLOCKS

**WOODEN CLOCKS** 

OUTDOOR CLOCKS

FACTORY CLOCKS