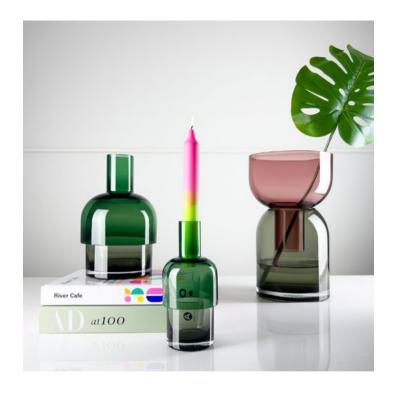

# FLIP VASES

#### DESIGN: CLOUDNOLA STUDIO

With a simple flip, this beautiful handmade glass vase changes from a Full Bouquet Vase to a Bud Vase. It's a clever design that lets you enjoy your flowers in two different ways. Skilled artisans individually craft each vase using natural and sustainable materials like glass, clay, and wood.

SKU2072

FLIP VASE LARGE 15

FLIP VASE MEDIUM

FLIP VASE SMALL 17