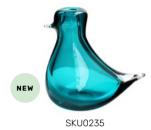

#### **BIRD VASE**

HEIGHT 14.5 CM / 5.71 IN WIDTH 13.8 CM / 5.43 IN DEPT 9.7 CM / 3.82 IN HEIGHT 18 CM / 7.09 IN WIDTH 11 CM / 4.33 IN DEPT 18.4 CM / 7.24 IN

### DESIGN: CLOUDNOLA STUDIO

Introducing a mesmerizing fusion of artistic craftsmanship and vibrant colors, these two exquisite design vases made of crystal art glass are true treasures of elegance and beauty. Hand-blown with meticulous precision by skilled artisans, each vase tells a tale of artistry and creativity.

DROP VASE 21

BIRD VASE