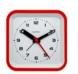

## DESIGN: CLOUDNOLA STUDIO

Waterproof. Temperature & Humidity. This Factory Indoor & Outdoor Clock refers to the former stations and factory clocks. Minimalist design, clear index, a clock where you can simply see the time. The clocks are ideal for your stylish living room or office, patio or garden. In addition, each wall clock is equipped with a "silent clockwork" and is therefore completely silent. Uses 1AA battery.

BLACK - SKU0183

ZINC - SKU0182

ZINC - SKU0184

GREEN - SKU0208

MIFFY

CLOCKS ALARMS