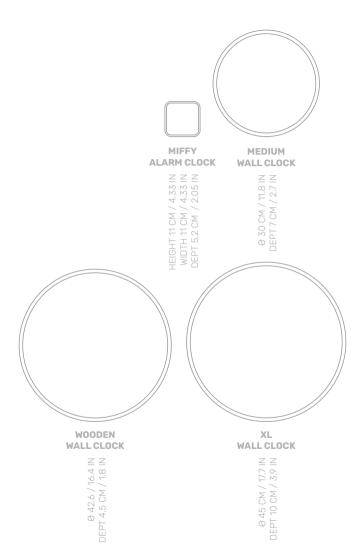

MIFFY BLACK CLOCK

GREEN - SKU0210

ORANGE - SKU0211

MIFFY CLOCKS

**WOODEN CLOCKS** 

OUTDOOR CLOCKS

FACTORY CLOCKS