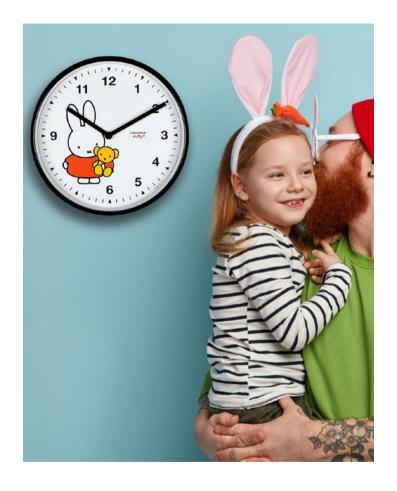

#### ARTIST ARTWORK: DICK BRUNA

Dick Bruna was a renowned Dutch artist, illustrator, and author whose work spanned over six decades. However, it was his creation of Miffy that earned him international acclaim and cemented his place in the world of children's literature. Miffy, known as "Nijntje" in Dutch, is a small, white, anthropomorphic rabbit, created by Bruna in 1955 when he was asked to produce a picture book for his young son.

MIFFY BLACK CLOCK

GREEN - SKU0210

ORANGE - SKU0211

MIFFY CLOCKS

**WOODEN CLOCKS** 

OUTDOOR CLOCKS

FACTORY CLOCKS