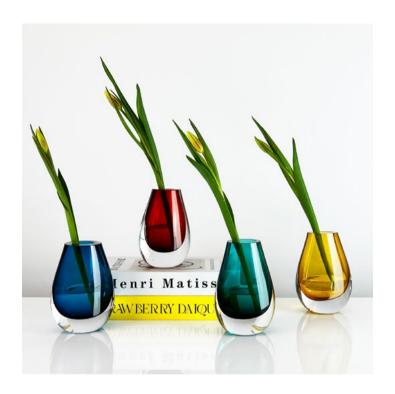

#### DESIGN: RENÉE VENDRIG

The Bubble Flip Vase is the latest innovation from the Cloudnola Design Studio. These mouth-blown glass vases serve a dual purpose, combining affordability with stunning aesthetics.

With the Bubble Flip Vase traditional vases become unnecessary relics. This versatile masterpiece opens doors to endless possibilities. accommodating medium-sized arrangements. large bouquets. or iconic. long-stemmed flowers. Whether brimming with water or standing empty, this vase effortlessly takes center stage in your living room.

BUBBLE FLIP VASE XL

BUBBLE FLIP VASE MEDIUM