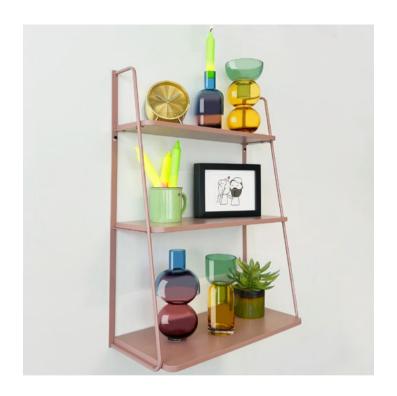

# FLIP VASES

#### DESIGN: RENÉE VENDRIG

The Bubble Flip Vase is the latest innovation from the Cloudnola Design Studio. These mouth-blown glass vases serve a dual purpose, combining affordability with stunning aesthetics.

With the Bubble Flip Vase traditional vases become unnecessary relics. This versatile masterpiece opens doors to endless possibilities. accommodating medium-sized arrangements. large bouquets. or iconic. long-stemmed flowers. Whether brimming with water or standing empty, this vase effortlessly takes center stage in your living room.