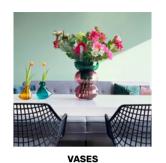

# FLIP VASES

#### DESIGN: RENÉE VENDRIG

The Bubble Flip Vase is the latest innovation from the Cloudnola Design Studio. These mouth-blown glass vases serve a dual purpose, combining affordability with stunning aesthetics.

With the Bubble Flip Vase traditional vases become unnecessary relics. This versatile masterpiece opens doors to endless possibilities. accommodating medium-sized arrangements. large bouquets. or iconic. long-stemmed flowers. Whether brimming with water or standing empty, this vase effortlessly takes center stage in your living room.