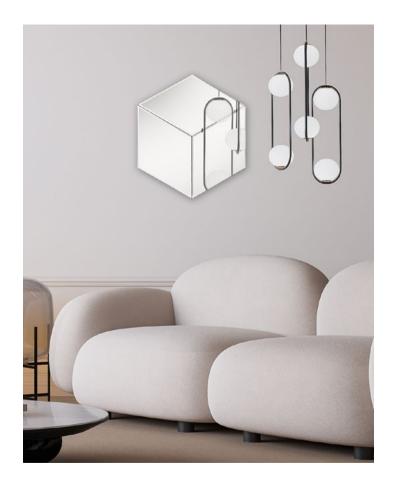

# MOSAIC MIRRORS 04

MOSAIC SQUARE MIRROR XL LENGTH 60 CM / 23.62 IN WIDTH 60 CM / 23.62 IN DEPT 1.2 CM / 0.47 IN

#### DESIGN: RENÉE VENDRIG

More than your average mirror! The Mosaic mirror is a stunning and functional focal point for any room. Inspired by the art deco movement of the 1920s and 30s. The handmade mirrors has colorful glass in subtle shades of clear, smoke and gold or rose. The mirror edge is beveled and the glass parts show a geometric mosaic. Open up and elevate the look of any room with this truly unique mirror!