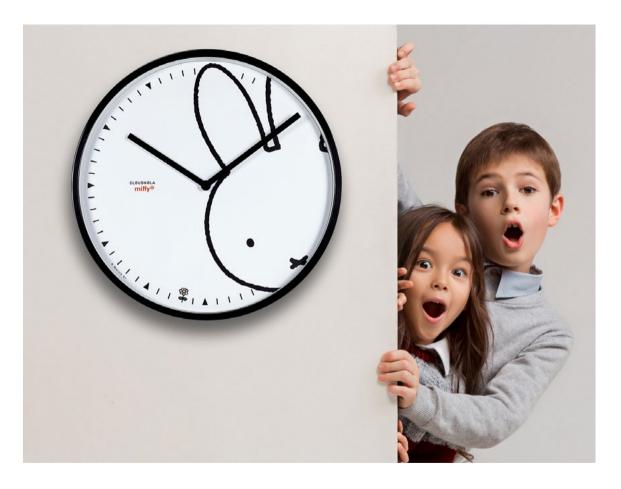

#### ARTIST ARTWORK: DICK BRUNA

Dick Bruna was a renowned Dutch artist, illustrator, and author whose work spanned over six decades. However, it was his creation of Miffy that earned him international acclaim and cemented his place in the world of children's literature. Miffy, known as "Nijntje" in Dutch, is a small, white, anthropomorphic rabbit, created by Bruna in 1955 when he was asked to produce a picture book for his young son.

MIFFY BLACK CLOCK

GREEN - SKU0210

ORANGE - SKU0211

MIFFY CLOCKS

**WOODEN CLOCKS** 

OUTDOOR CLOCKS

FACTORY CLOCKS