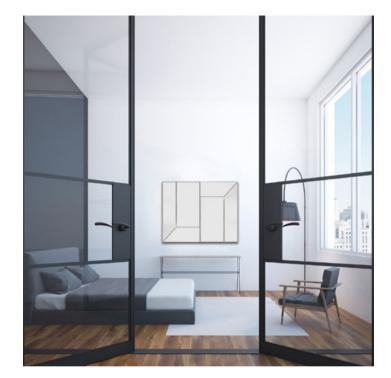

# MOSAIC MIRRORS 04

MOSAIC SQUARE MIRROR XL LENGTH 60 CM / 23.62 IN WIDTH 60 CM / 23.62 IN DEPT 1.2 CM / 0.47 IN

#### DESIGN: RENÉE VENDRIG

More than your average mirror! The Mosaic mirror is a stunning and functional focal point for any room. Inspired by the art deco movement of the 1920s and 30s. The handmade mirrors has colorful glass in subtle shades of clear, smoke and gold or rose. The mirror edge is beveled and the glass parts show a geometric mosaic. Open up and elevate the look of any room with this truly unique mirror!

MOSAIC SQUARE / RECTANGLE