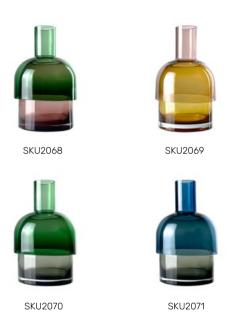

#### DESIGN: CLOUDNOLA STUDIO

With a simple flip, this beautiful handmade glass vase changes from a Full Bouquet Vase to a Bud Vase. It's a clever design that lets you enjoy your flowers in two different ways. Skilled artisans individually craft each vase using natural and sustainable materials like glass, clay, and wood.

SKU2072

FLIP VASE LARGE 15

FLIP VASE MEDIUM

FLIP VASE SMALL 17