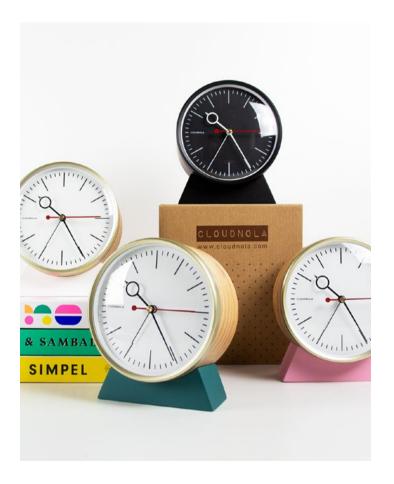

### RISO / FLOR ALARM CLOCK

HEIGHT 16.8 CM / 6.61 IN WIDTH 15.3 CM / 6 IN DEPT 5 CM / 1.96 IN

# RISO / FLOR WALL CLOCK

3 31 CM / 12.2 IN DEPT 5 CM / 2 IN

# DESIGN FLOR: HET GRAFISCH AMBACHT / DESIGN RISO: CLOUDNOLA STUDIO DESIGN BLOKE: CLOUDNOLA STUDIO

Our wooden clocks are the perfect mix of contemporary design with a retro twist, making them a statement piece in any room. Each clock comes with a "silent clockwork" and is therefore completely silent. And with their unique designs, they are perfectly suited as a gift for anyone who appreciates beautiful and functional home decor.

SKU0131

SKU0138

SKU0133

SKU0140

SKU0059

BLACK - SKU0141

WHITE - SKU0142

GREEN - SKU0144