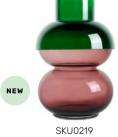

#### DESIGN: RENÉE VENDRIG

The Bubble Flip Vase is the latest innovation from the Cloudnola Design Studio. These mouth-blown glass vases serve a dual purpose, combining affordability with stunning aesthetics.

With the Bubble Flip Vase traditional vases become unnecessary relics. This versatile masterpiece opens doors to endless possibilities. accommodating medium-sized arrangements. large bouquets. or iconic. long-stemmed flowers. Whether brimming with water or standing empty, this vase effortlessly takes center stage in your living room.

BUBBLE FLIP VASE XL

BUBBLE FLIP VASE MEDIUM