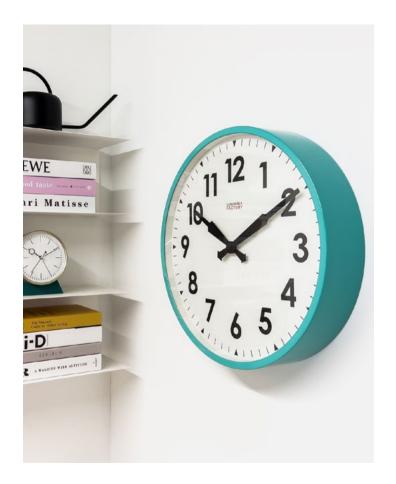

#### DESIGN FACTORY COLLECTION: RENÉE VENDRIG

A nod to the industrial lines of the 1940s. The Factory serie is a study in the beautiful constraint of mid-century modern design. Solid steel case. High-quality components. Durable and undeniably stylish. Uses 1 AA battery.

GOLD - SKU0111

BLACK - SKU0108

BLACK - SKU0112

YELLOW - SKU0110

RED - SKU0113

TURQUOISE - SKU0190

BLACK - SKU0121

BLUE - SKU0122