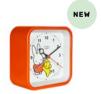

BLACK - SKU0183

ZINC - SKU0182

ZINC - SKU0184

GREEN - SKU0208

MIFFY

CLOCKS ALARMS

#### ARTIST ARTWORK: DICK BRUNA

Dick Bruna was a renowned Dutch artist, illustrator, and author whose work spanned over six decades. However, it was his creation of Miffy that earned him international acclaim and cemented his place in the world of children's literature. Miffy, known as "Nijntje" in Dutch, is a small, white, anthropomorphic rabbit, created by Bruna in 1955 when he was asked to produce a picture book for his young son.

MIFFY BLACK CLOCK

GREEN - SKU0210

ORANGE - SKU0211

MIFFY CLOCKS

**WOODEN CLOCKS** 

OUTDOOR CLOCKS

FACTORY CLOCKS