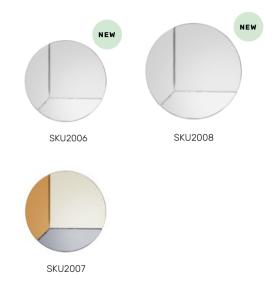

# MOSAIC MIRRORS 04

MOSAIC SQUARE MIRROR XL LENGTH 60 CM / 23.62 IN WIDTH 60 CM / 23.62 IN DEPT 1.2 CM / 0.47 IN

#### DESIGN: RENÉE VENDRIG

More than your average mirror! The Mosaic mirror is a stunning and functional focal point for any room. Inspired by the art deco movement of the 1920s and 30s. The handmade mirrors has colorful glass in subtle shades of clear, smoke and gold or rose. The mirror edge is beveled and the glass parts show a geometric mosaic. Open up and elevate the look of any room with this truly unique mirror!

MOSAIC SQUARE / RECTANGLE