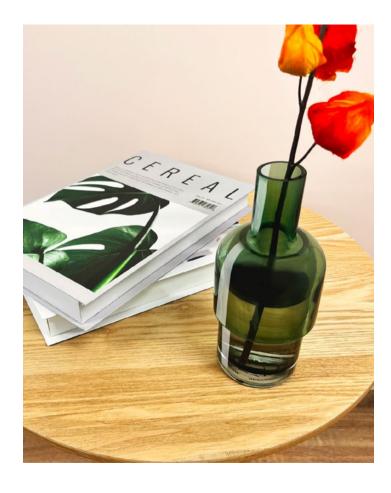

#### DESIGN: CLOUDNOLA STUDIO

Fusion Set- Mix pack of 2

This set comprises of two mouth-blown glass vases that are handcrafted and can also function as a candle holder. The dual-tone designs in pink-blue and green-yellow are also perfect for propagating plants.

SKU0220