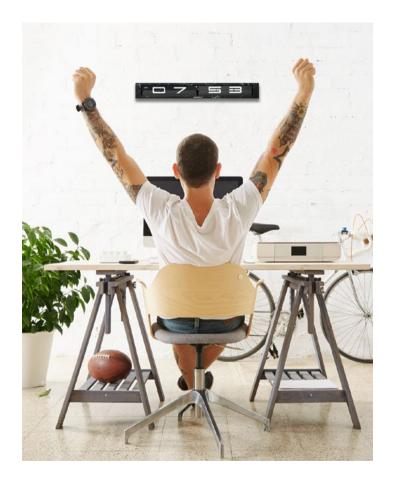

### FLIPPING OUT

HEIGHT 14 CM / 5.5 IN WIDTH 36 CM / 14.17 IN DEPT 8.5 CM / 3.3 IN

#### DESIGN: CLOUDNOLA STUDIO

What you see is what you get! This metal flip clock is impressive and gives a glimpse into the mechanism of the clock. The industrial look evokes wonder and respect. The clock can stand or hang and uses 1D battery and is easy to operate by simply turning the wheel. There is no loud seconds hand, the only thing you hear is the soft, smooth cover of the leaf.

SKU0031

SKU0040

SKU0128

SKU0145