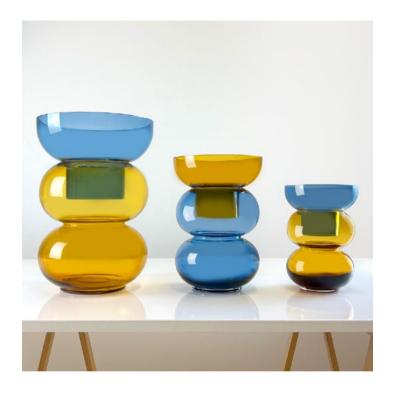

#### DESIGN: CLOUDNOLA STUDIO

Fusion Set- Mix pack of 2

This set comprises of two mouth-blown glass vases that are handcrafted and can also function as a candle holder. The dual-tone designs in pink-blue and green-yellow are also perfect for propagating plants.

SKU0220