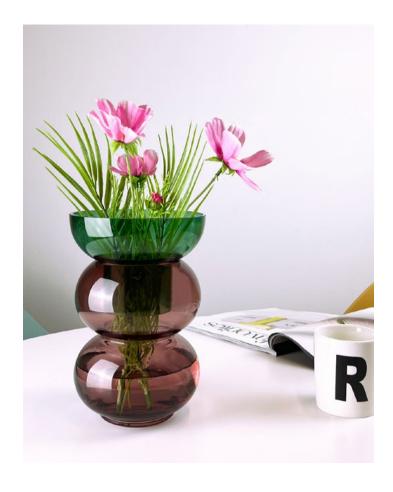

#### **FUSION SET**

8 CM / 3.15 IN

#### DESIGN: CLOUDNOLA STUDIO

Fusion Set- Mix pack of 2

This set comprises of two mouth-blown glass vases that are handcrafted and can also function as a candle holder. The dual-tone designs in pink-blue and green-yellow are also perfect for propagating plants.

SKU0220