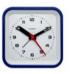

### DESIGN RAILWAY / STUDIO MIAMI / GLAM ALARM CLOCKS: CLOUDNOLA STUDIO

Leave the phone off and get deeper sleep, these alarms make no sound. Completely silent non ticking mechanism. Perfect for your bedside table or desk, or as a special touch in a guestroom. Uses 1AA battery. For the Railway and Studio Miami use the light to see in the dark and realize you still have a few hours to stay in bed.

RAILWAY

BLACK - SKU0173

STUDIO MIAMI

PINK - SKU0179

BLUE - SKU0174

GREEN - SKU0180

RED - SKU0175

SKU0055