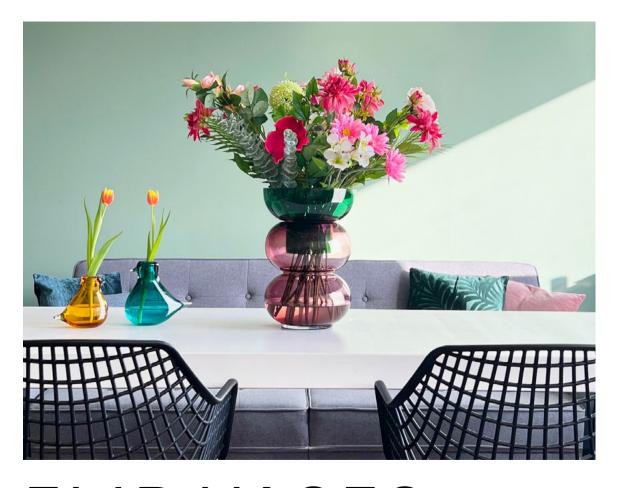

#### DESIGN: RENÉE VENDRIG

The Bubble Flip Vase is the latest innovation from the Cloudnola Design Studio. These mouth-blown glass vases serve a dual purpose, combining affordability with stunning aesthetics.

With the Bubble Flip Vase traditional vases become unnecessary relics. This versatile masterpiece opens doors to endless possibilities. accommodating medium-sized arrangements. large bouquets. or iconic. long-stemmed flowers. Whether brimming with water or standing empty, this vase effortlessly takes center stage in your living room.