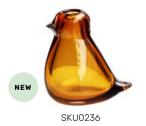

#### **BIRD VASE**

HEIGHT 14.5 CM / 5.71 IN WIDTH 13.8 CM / 5.43 IN DEPT 9.7 CM / 3.82 IN HEIGHT 18 CM / 7.09 IN WIDTH 11 CM / 4.33 IN DEPT 18.4 CM / 7.24 IN

### DESIGN: CLOUDNOLA STUDIO

Introducing a mesmerizing fusion of artistic craftsmanship and vibrant colors, these two exquisite design vases made of crystal art glass are true treasures of elegance and beauty. Hand-blown with meticulous precision by skilled artisans, each vase tells a tale of artistry and creativity.

DROP VASE 21

BIRD VASE