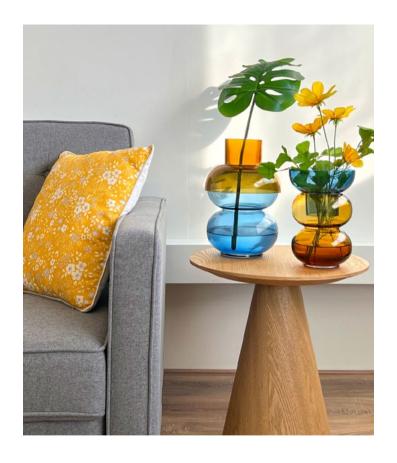

# FLIP VASES

#### DESIGN: RENÉE VENDRIG

The Bubble Flip Vase is the latest innovation from the Cloudnola Design Studio. These mouth-blown glass vases serve a dual purpose, combining affordability with stunning aesthetics.

With the Bubble Flip Vase traditional vases become unnecessary relics. This versatile masterpiece opens doors to endless possibilities. accommodating medium-sized arrangements. large bouquets. or iconic. long-stemmed flowers. Whether brimming with water or standing empty, this vase effortlessly takes center stage in your living room.

BUBBLE FLIP VASE XL

BUBBLE FLIP VASE MEDIUM

#### DESIGN: CLOUDNOLA STUDIO

With a simple flip, this beautiful handmade glass vase changes from a Full Bouquet Vase to a Bud Vase. It's a clever design that lets you enjoy your flowers in two different ways. Skilled artisans individually craft each vase using natural and sustainable materials like glass, clay, and wood.

SKU2072

FLIP VASE LARGE 15

FLIP VASE MEDIUM

FLIP VASE SMALL 17