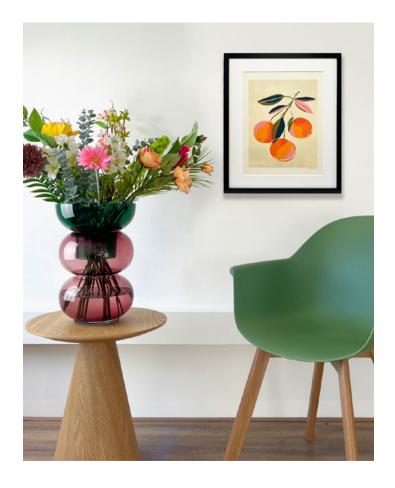

#### DESIGN: RENÉE VENDRIG

The Bubble Flip Vase is the latest innovation from the Cloudnola Design Studio. These mouth-blown glass vases serve a dual purpose, combining affordability with stunning aesthetics.

With the Bubble Flip Vase traditional vases become unnecessary relics. This versatile masterpiece opens doors to endless possibilities. accommodating medium-sized arrangements. large bouquets. or iconic. long-stemmed flowers. Whether brimming with water or standing empty, this vase effortlessly takes center stage in your living room.

#### DESIGN: CLOUDNOLA STUDIO

With a simple flip, this beautiful handmade glass vase changes from a Full Bouquet Vase to a Bud Vase. It's a clever design that lets you enjoy your flowers in two different ways. Skilled artisans individually craft each vase using natural and sustainable materials like glass, clay, and wood.