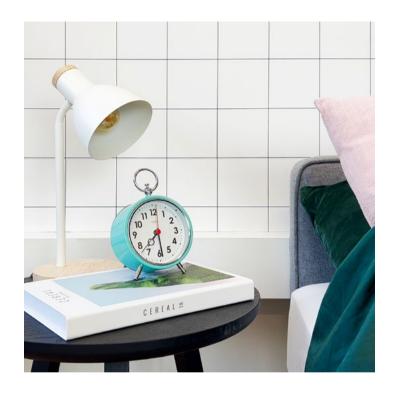

### DESIGN RAILWAY / STUDIO MIAMI / GLAM ALARM CLOCKS: CLOUDNOLA STUDIO

Leave the phone off and get deeper sleep, these alarms make no sound. Completely silent non ticking mechanism. Perfect for your bedside table or desk, or as a special touch in a guestroom. Uses 1AA battery. For the Railway and Studio Miami use the light to see in the dark and realize you still have a few hours to stay in bed.

RAILWAY

BLACK - SKU0173

STUDIO MIAMI

PINK - SKU0179

BLUE - SKU0174

GREEN - SKU0180

RED - SKU0175

SKU0055