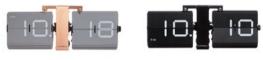

### FLIPPING OUT

HEIGHT 14 CM / 5.5 IN WIDTH 36 CM / 14.17 IN DEPT 8.5 CM / 3.3 IN

#### DESIGN: CLOUDNOLA STUDIO

What you see is what you get! This metal flip clock is impressive and gives a glimpse into the mechanism of the clock. The industrial look evokes wonder and respect. The clock can stand or hang and uses 1D battery and is easy to operate by simply turning the wheel. There is no loud seconds hand, the only thing you hear is the soft, smooth cover of the leaf.

SKU0031

SKU0040

SKU0128

SKU0145