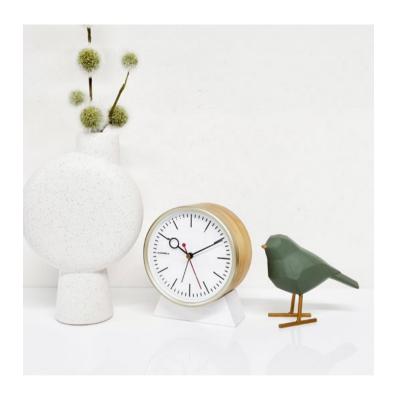

#### **BIRD VASE**

HEIGHT 14.5 CM / 5.71 IN WIDTH 13.8 CM / 5.43 IN DEPT 9.7 CM / 3.82 IN HEIGHT 18 CM / 7.09 IN WIDTH 11 CM / 4.33 IN DEPT 18.4 CM / 7.24 IN

### DESIGN: CLOUDNOLA STUDIO

Introducing a mesmerizing fusion of artistic craftsmanship and vibrant colors, these two exquisite design vases made of crystal art glass are true treasures of elegance and beauty. Hand-blown with meticulous precision by skilled artisans, each vase tells a tale of artistry and creativity.

DROP VASE 21

BIRD VASE