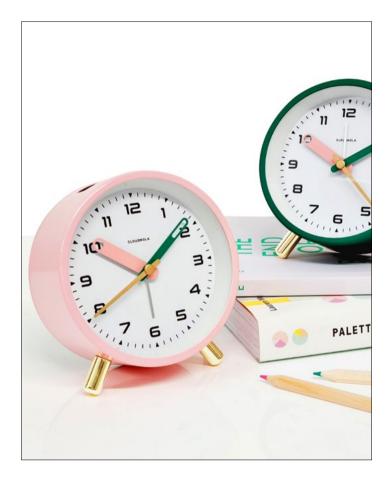

#### DESIGN FACTORY COLLECTION: RENÉE VENDRIG

A nod to the industrial lines of the 1940s. The Factory serie is a study in the beautiful constraint of mid-century modern design. Solid steel case. High-quality components. Durable and undeniably stylish. Uses 1 AA battery.

GOLD - SKU0111

BLACK - SKU0108

BLACK - SKU0112

YELLOW - SKU0110

RED - SKU0113

TURQUOISE - SKU0190

BLACK - SKU0121

BLUE - SKU0122

GREEN - SKU0188

GOLD - SKU0119

PURPLE - SKU0212

YELLOW - SKU0118

FACTORY ALARM CLOCKS