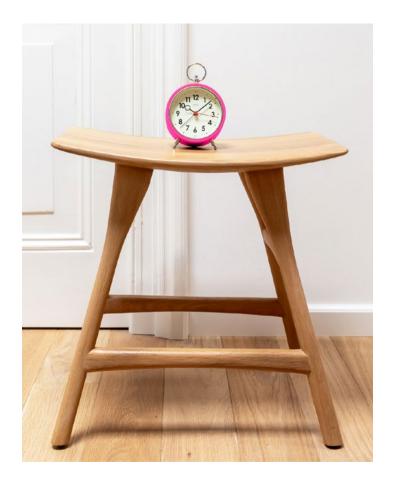

### DESIGN RAILWAY / STUDIO MIAMI / GLAM ALARM CLOCKS: CLOUDNOLA STUDIO

Leave the phone off and get deeper sleep, these alarms make no sound. Completely silent non ticking mechanism. Perfect for your bedside table or desk, or as a special touch in a guestroom. Uses 1AA battery. For the Railway and Studio Miami use the light to see in the dark and realize you still have a few hours to stay in bed.

RAILWAY

BLACK - SKU0173

STUDIO MIAMI

PINK - SKU0179

BLUE - SKU0174

GREEN - SKU0180

RED - SKU0175

SKU0055