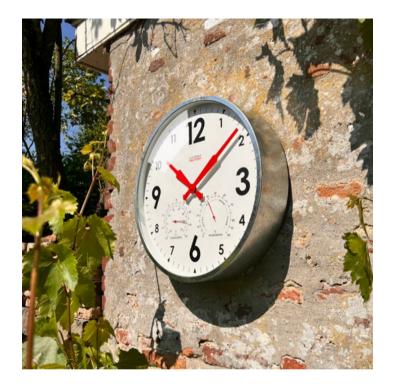

OUTDOOR

## DESIGN: CLOUDNOLA STUDIO

Waterproof. Temperature & Humidity. This Factory Indoor & Outdoor Clock refers to the former stations and factory clocks. Minimalist design, clear index, a clock where you can simply see the time. The clocks are ideal for your stylish living room or office, patio or garden. In addition, each wall clock is equipped with a "silent clockwork" and is therefore completely silent. Uses 1AA battery.

BLACK - SKU0183

ZINC - SKU0182

ZINC - SKU0184

GREEN - SKU0208

MIFFY

CLOCKS ALARMS