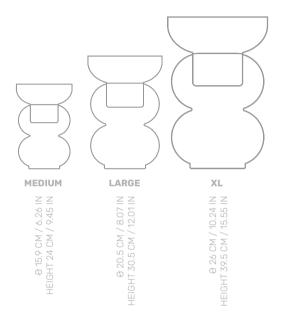

BUBBLE FLIP VASE XL

BUBBLE FLIP VASE MEDIUM

#### DESIGN: CLOUDNOLA STUDIO

With a simple flip, this beautiful handmade glass vase changes from a Full Bouquet Vase to a Bud Vase. It's a clever design that lets you enjoy your flowers in two different ways. Skilled artisans individually craft each vase using natural and sustainable materials like glass, clay, and wood.

SKU2072

FLIP VASE LARGE 15

FLIP VASE MEDIUM

FLIP VASE SMALL 17