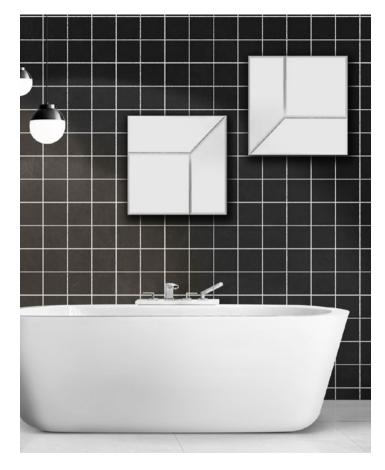

# MOSAIC MIRRORS 04

MOSAIC SQUARE MIRROR XL LENGTH 60 CM / 23.62 IN WIDTH 60 CM / 23.62 IN DEPT 1.2 CM / 0.47 IN

#### DESIGN: RENÉE VENDRIG

More than your average mirror! The Mosaic mirror is a stunning and functional focal point for any room. Inspired by the art deco movement of the 1920s and 30s. The handmade mirrors has colorful glass in subtle shades of clear, smoke and gold or rose. The mirror edge is beveled and the glass parts show a geometric mosaic. Open up and elevate the look of any room with this truly unique mirror!

MOSAIC SQUARE / RECTANGLE