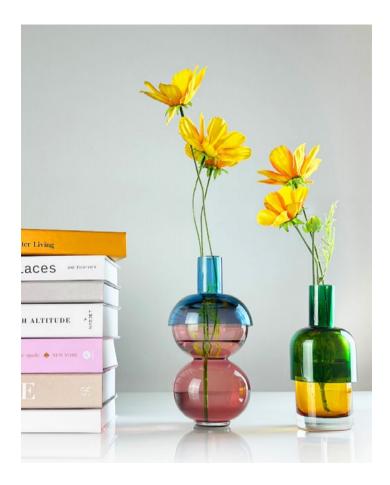

# FLIP VASES

#### DESIGN: RENÉE VENDRIG

The Bubble Flip Vase is the latest innovation from the Cloudnola Design Studio. These mouth-blown glass vases serve a dual purpose, combining affordability with stunning aesthetics.

With the Bubble Flip Vase traditional vases become unnecessary relics. This versatile masterpiece opens doors to endless possibilities. accommodating medium-sized arrangements. large bouquets. or iconic. long-stemmed flowers. Whether brimming with water or standing empty, this vase effortlessly takes center stage in your living room.