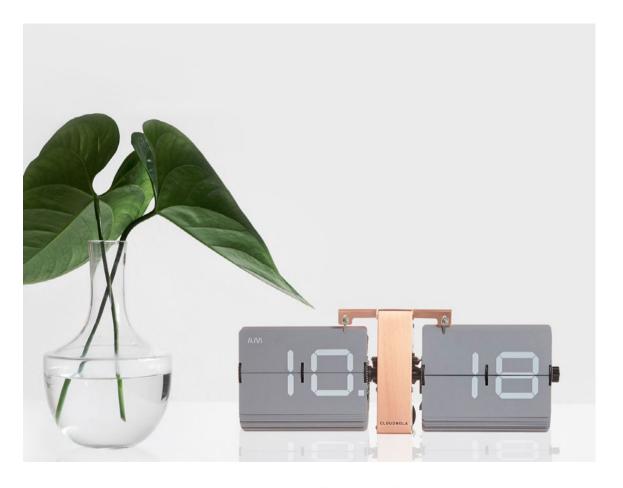

### FLIPPING OUT

HEIGHT 14 CM / 5.5 IN WIDTH 36 CM / 14.17 IN DEPT 8.5 CM / 3.3 IN

#### DESIGN: CLOUDNOLA STUDIO

What you see is what you get! This metal flip clock is impressive and gives a glimpse into the mechanism of the clock. The industrial look evokes wonder and respect. The clock can stand or hang and uses 1D battery and is easy to operate by simply turning the wheel. There is no loud seconds hand, the only thing you hear is the soft, smooth cover of the leaf.

SKU0031

SKU0040

SKU0128

SKU0145