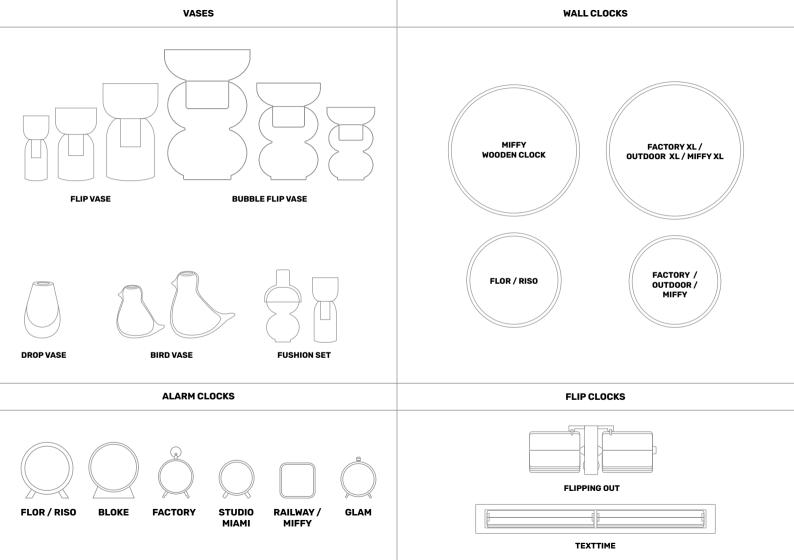

# FLIP VASES

#### DESIGN: RENÉE VENDRIG

The Bubble Flip Vase is the latest innovation from the Cloudnola Design Studio. These mouth-blown glass vases serve a dual purpose, combining affordability with stunning aesthetics.

With the Bubble Flip Vase traditional vases become unnecessary relics. This versatile masterpiece opens doors to endless possibilities. accommodating medium-sized arrangements. large bouquets. or iconic. long-stemmed flowers. Whether brimming with water or standing empty, this vase effortlessly takes center stage in your living room.

#### DESIGN: CLOUDNOLA STUDIO

With a simple flip, this beautiful handmade glass vase changes from a Full Bouquet Vase to a Bud Vase. It's a clever design that lets you enjoy your flowers in two different ways. Skilled artisans individually craft each vase using natural and sustainable materials like glass, clay, and wood.

#### DESIGN: CLOUDNOLA STUDIO

Fusion Set- Mix pack of 2

This set comprises of two mouth-blown glass vases that are handcrafted and can also function as a candle holder. The dual-tone designs in pink-blue and green-yellow are also perfect for propagating plants.

### DROP VASE

HEIGHT 15 CM / 5.9 IN WIDTH 8 CM / 3.15 IN DEPT 11 CM / 4.33 IN

#### **BIRD VASE**

HEIGHT 14.5 CM / 5.71 IN WIDTH 13.8 CM / 5.43 IN DEPT 9.7 CM / 3.82 IN HEIGHT 18 CM / 7.09 IN WIDTH 11 CM / 4.33 IN DEPT 18.4 CM / 7.24 IN

### FLIPPING OUT

HEIGHT 14 CM / 5.5 IN WIDTH 36 CM / 14.17 IN DEPT 8.5 CM / 3.3 IN

## TEXTTIME / TIMELINE 26

HEIGHT 8 CM / 3.1 IN WIDTH 65 CM / 23.62 IN DEPT 8 CM / 3.1 IN

### DESIGN RAILWAY / STUDIO MIAMI / GLAM ALARM CLOCKS: CLOUDNOLA STUDIO

Leave the phone off and get deeper sleep, these alarms make no sound. Completely silent non ticking mechanism. Perfect for your bedside table or desk, or as a special touch in a guestroom. Uses 1AA battery. For the Railway and Studio Miami use the light to see in the dark and realize you still have a few hours to stay in bed.

### RISO / FLOR ALARM CLOCK

HEIGHT 16.8 CM / 6.61 IN WIDTH 15.3 CM / 6 IN DEPT 5 CM / 1.96 IN

# RISO / FLOR WALL CLOCK

3 31 CM / 12.2 IN DEPT 5 CM / 2 IN

### BLOKE MANTEL ALARM CLOCK

HEIGHT 16.5 CM / 6.5 IN WIDTH 13.5 CM / 5.31 IN DEPT 7.5 CM / 2.95 IN