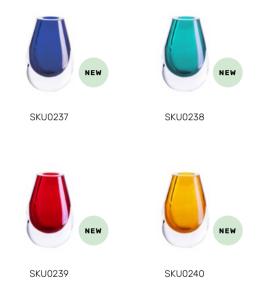

#### DESIGN: RENÉE VENDRIG

The Bubble Flip Vase is the latest innovation from the Cloudnola Design Studio. These mouth-blown glass vases serve a dual purpose, combining affordability with stunning aesthetics.

With the Bubble Flip Vase traditional vases become unnecessary relics. This versatile masterpiece opens doors to endless possibilities. accommodating medium-sized arrangements. large bouquets. or iconic. long-stemmed flowers. Whether brimming with water or standing empty, this vase effortlessly takes center stage in your living room.

BUBBLE FLIP VASE XL

BUBBLE FLIP VASE MEDIUM