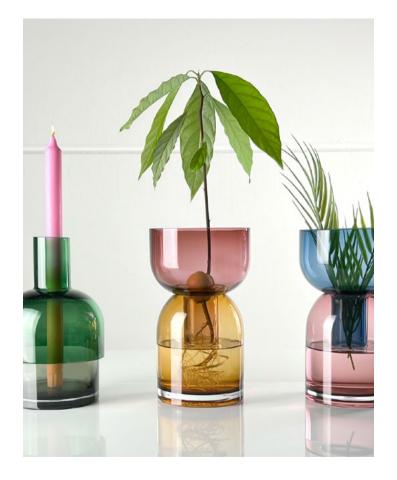

#### DESIGN: RENÉE VENDRIG

The Bubble Flip Vase is the latest innovation from the Cloudnola Design Studio. These mouth-blown glass vases serve a dual purpose, combining affordability with stunning aesthetics.

With the Bubble Flip Vase traditional vases become unnecessary relics. This versatile masterpiece opens doors to endless possibilities. accommodating medium-sized arrangements. large bouquets. or iconic. long-stemmed flowers. Whether brimming with water or standing empty, this vase effortlessly takes center stage in your living room.

#### DESIGN: CLOUDNOLA STUDIO

With a simple flip, this beautiful handmade glass vase changes from a Full Bouquet Vase to a Bud Vase. It's a clever design that lets you enjoy your flowers in two different ways. Skilled artisans individually craft each vase using natural and sustainable materials like glass, clay, and wood.