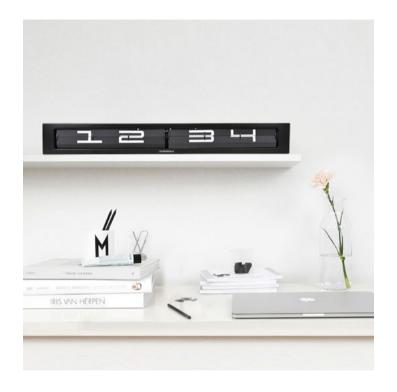

### FLIPPING OUT

HEIGHT 14 CM / 5.5 IN WIDTH 36 CM / 14.17 IN DEPT 8.5 CM / 3.3 IN

#### DESIGN: CLOUDNOLA STUDIO

What you see is what you get! This metal flip clock is impressive and gives a glimpse into the mechanism of the clock. The industrial look evokes wonder and respect. The clock can stand or hang and uses 1D battery and is easy to operate by simply turning the wheel. There is no loud seconds hand, the only thing you hear is the soft, smooth cover of the leaf.

SKU0031

SKU0040

SKU0128

SKU0145