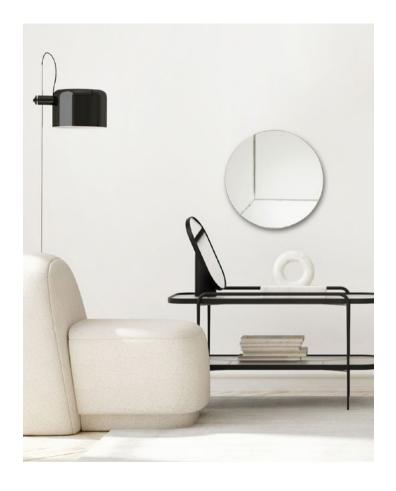

# MOSAIC MIRRORS 04

MOSAIC SQUARE MIRROR XL LENGTH 60 CM / 23.62 IN WIDTH 60 CM / 23.62 IN DEPT 1.2 CM / 0.47 IN

#### DESIGN: RENÉE VENDRIG

More than your average mirror! The Mosaic mirror is a stunning and functional focal point for any room. Inspired by the art deco movement of the 1920s and 30s. The handmade mirrors has colorful glass in subtle shades of clear, smoke and gold or rose. The mirror edge is beveled and the glass parts show a geometric mosaic. Open up and elevate the look of any room with this truly unique mirror!

MOSAIC SQUARE / RECTANGLE