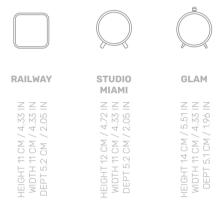

### DESIGN RAILWAY / STUDIO MIAMI / GLAM ALARM CLOCKS: CLOUDNOLA STUDIO

Leave the phone off and get deeper sleep, these alarms make no sound. Completely silent non ticking mechanism. Perfect for your bedside table or desk, or as a special touch in a guestroom. Uses 1AA battery. For the Railway and Studio Miami use the light to see in the dark and realize you still have a few hours to stay in bed.

RAILWAY

BLACK - SKU0173

STUDIO MIAMI

PINK - SKU0179

BLUE - SKU0174

GREEN - SKU0180

RED - SKU0175

SKU0055