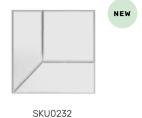

# MOSAIC MIRRORS 04

MOSAIC SQUARE MIRROR XL LENGTH 60 CM / 23.62 IN WIDTH 60 CM / 23.62 IN DEPT 1.2 CM / 0.47 IN

#### DESIGN: RENÉE VENDRIG

More than your average mirror! The Mosaic mirror is a stunning and functional focal point for any room. Inspired by the art deco movement of the 1920s and 30s. The handmade mirrors has colorful glass in subtle shades of clear, smoke and gold or rose. The mirror edge is beveled and the glass parts show a geometric mosaic. Open up and elevate the look of any room with this truly unique mirror!

MOSAIC SQUARE / RECTANGLE