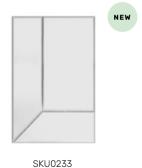

# MOSAIC MIRRORS 04

MOSAIC SQUARE MIRROR XL LENGTH 60 CM / 23.62 IN WIDTH 60 CM / 23.62 IN DEPT 1.2 CM / 0.47 IN

#### DESIGN: RENÉE VENDRIG

More than your average mirror! The Mosaic mirror is a stunning and functional focal point for any room. Inspired by the art deco movement of the 1920s and 30s. The handmade mirrors has colorful glass in subtle shades of clear, smoke and gold or rose. The mirror edge is beveled and the glass parts show a geometric mosaic. Open up and elevate the look of any room with this truly unique mirror!

MOSAIC SQUARE / RECTANGLE