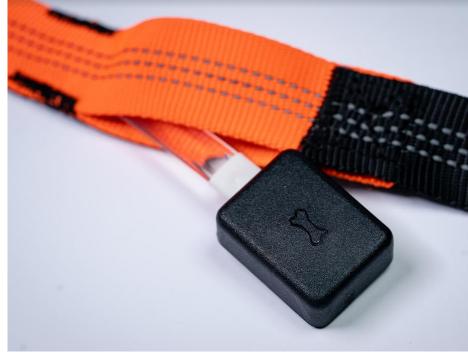

### Leashes and collars

Collars come in 3 sizes.

All have quick release buttons

100% Nylon for safety and stability. Holds up to 110 lbs.

Multiple color options on request.

Traffic Handle LED LEASH

- 2 Feet Long
- 1 Inch Wide Nylon Webbing
- 3 Modes for LED Safety Light
- Keeps Dog in natural Heel Postion

- LED w/ lithium battery/ 3 Modes
- Large Hardware/ 360 Swivel
- Reflective Stitching
- Foam comfort grip handle