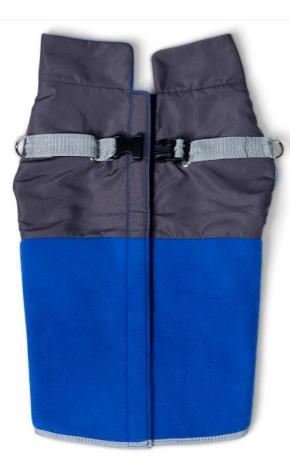

### Travel Vest- 2 in 1 Jacket w/ harness

#### 100% Adjustable

- Adjustable Harness
- Perfect for all Breeds
- Velcro Fleece
- No Need for Collar
- Regulates Body Temp
- Reflective Piping
- Water resistant collar

Reduces Redundant Walking accessories Perfect for travel. Great for Urban and Rural Communities