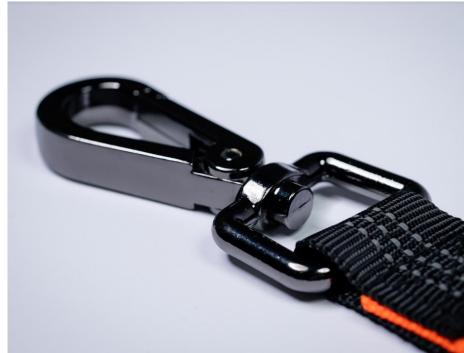

### Leashes and collars

Collars come in 3 sizes.

All have quick release buttons

100% Nylon for safety and stability. Holds up to 110 lbs.

Multiple color options on request.

Traffic Handle LED LEASH

- 2 Feet Long
- 1 Inch Wide Nylon Webbing
- 3 Modes for LED Safety Light
- Keeps Dog in natural Heel Postion

- LED w/ lithium battery/ 3 Modes
- Large Hardware/ 360 Swivel
- Reflective Stitching
- Foam comfort grip handle