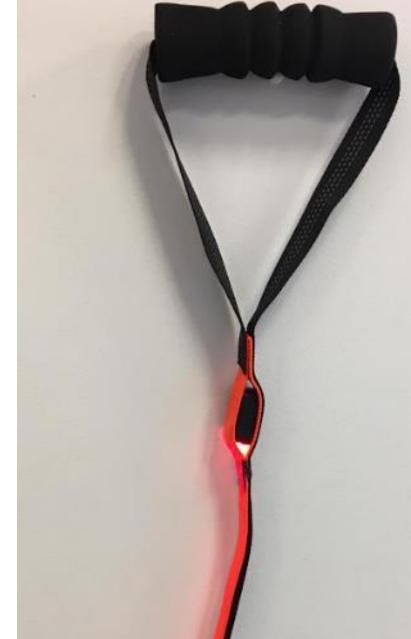

### Leashes and collars

Collars come in 3 sizes.

All have quick release buttons

100% Nylon for safety and stability. Holds up to 110 lbs.

Multiple color options on request.

Traffic Handle LED LEASH

- 2 Feet Long
- 1 Inch Wide Nylon Webbing
- 3 Modes for LED Safety Light
- Keeps Dog in natural Heel Postion

- LED w/ lithium battery/ 3 Modes
- Large Hardware/ 360 Swivel
- Reflective Stitching
- Foam comfort grip handle