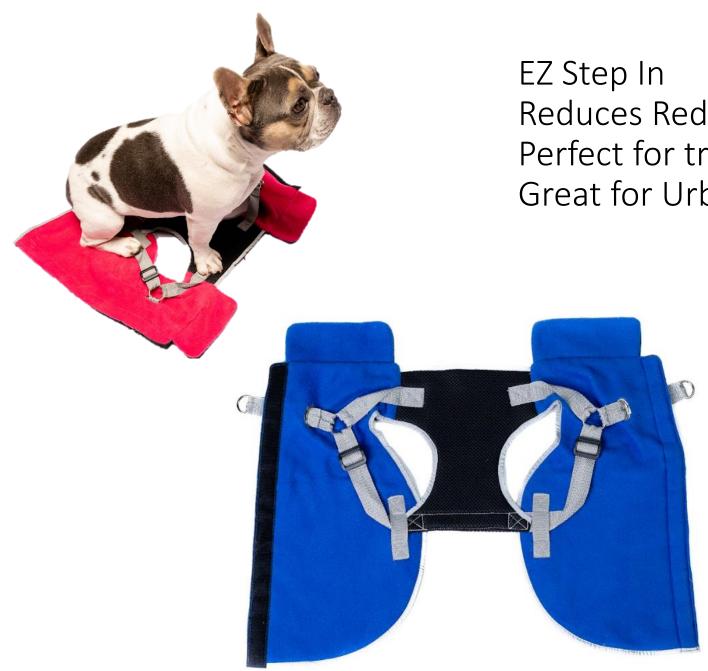

### Travel Vest- 2 in 1 Jacket w/ harness

#### 100% Adjustable

- Adjustable Harness
- Perfect for all Breeds
- Velcro Fleece
- No Need for Collar
- Regulates Body Temp
- Reflective Piping
- Water resistant collar

Reduces Redundant Walking accessories Perfect for travel. Great for Urban and Rural Communities