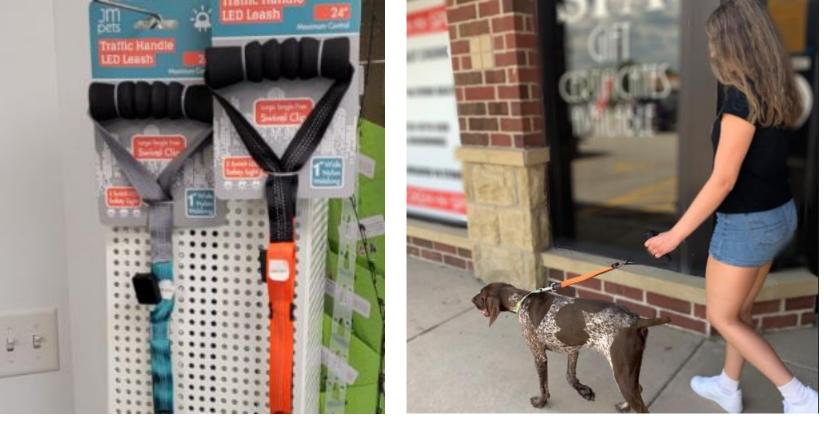

### Leashes and collars

Collars come in 3 sizes.

All have quick release buttons

100% Nylon for safety and stability. Holds up to 110 lbs.

Multiple color options on request.

Traffic Handle LED LEASH

- 2 Feet Long
- 1 Inch Wide Nylon Webbing
- 3 Modes for LED Safety Light
- Keeps Dog in natural Heel Postion

- LED w/ lithium battery/ 3 Modes
- Large Hardware/ 360 Swivel
- Reflective Stitching
- Foam comfort grip handle