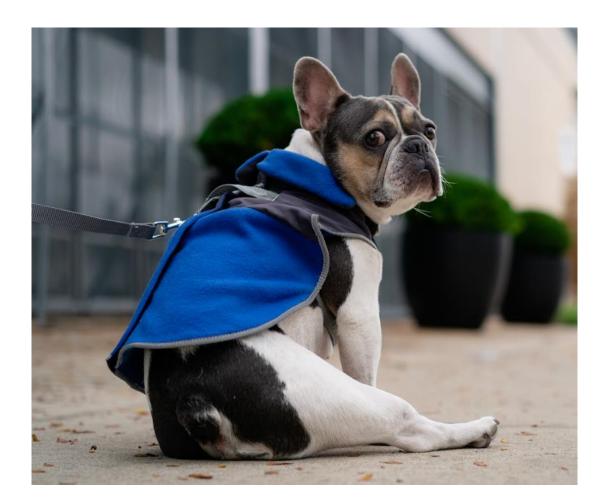

### Travel Vest- 2 in 1 Jacket w/ harness

#### 100% Adjustable

- Adjustable Harness
- Perfect for all Breeds
- Velcro Fleece
- No Need for Collar
- Regulates Body Temp
- Reflective Piping
- Water resistant collar

Reduces Redundant Walking accessories Perfect for travel. Great for Urban and Rural Communities