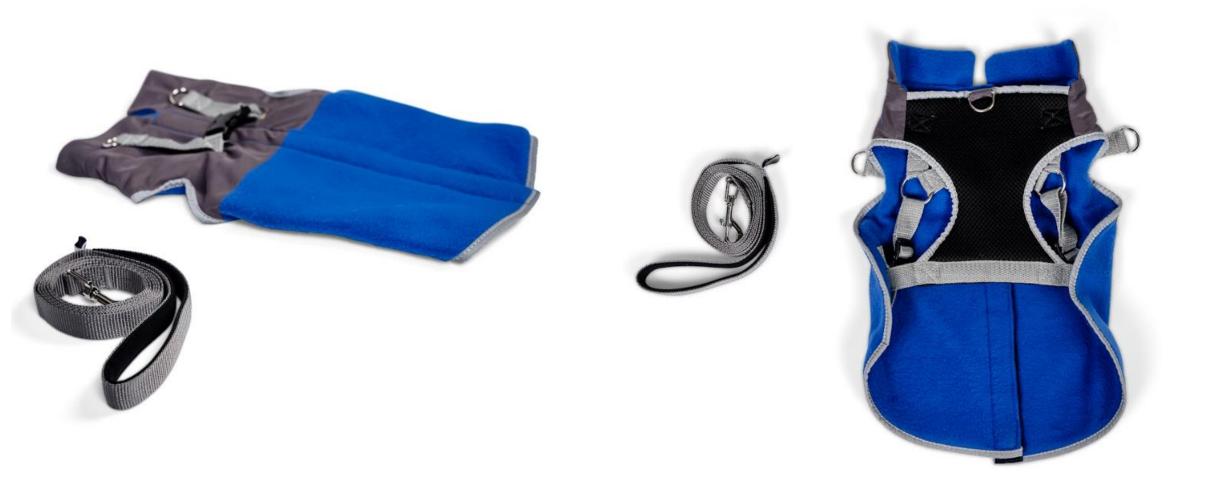

### Travel Vest- 2 in 1 Jacket w/ harness

#### 100% Adjustable

- Adjustable Harness
- Perfect for all Breeds
- Velcro Fleece
- No Need for Collar
- Regulates Body Temp
- Reflective Piping
- Water resistant collar

Reduces Redundant Walking accessories Perfect for travel. Great for Urban and Rural Communities