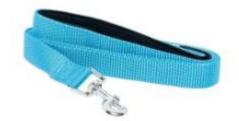

### Leashes and collars

Collars come in 3 sizes.

All have quick release buttons

100% Nylon for safety and stability. Holds up to 110 lbs.

Multiple color options on request.

Traffic Handle LED LEASH

- 2 Feet Long
- 1 Inch Wide Nylon Webbing
- 3 Modes for LED Safety Light
- Keeps Dog in natural Heel Postion