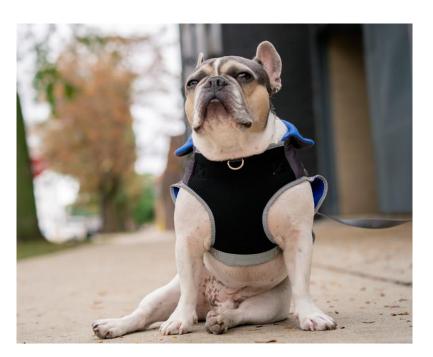

### Travel Vest- 2 in 1 Jacket w/ harness

#### 100% Adjustable

- Adjustable Harness
- Perfect for all Breeds
- Velcro Fleece
- No Need for Collar
- Regulates Body Temp
- Reflective Piping
- Water resistant collar

Reduces Redundant Walking accessories Perfect for travel. Great for Urban and Rural Communities

## Perfect placement for lead.