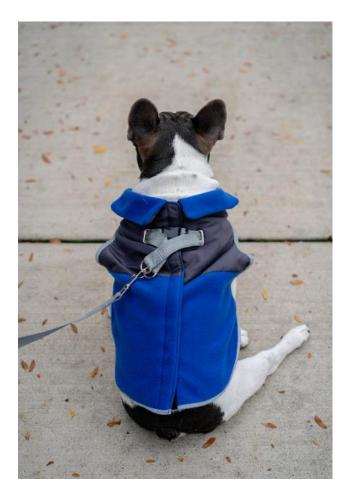

### Travel Vest- 2 in 1 Jacket w/ harness

#### 100% Adjustable

- Adjustable Harness
- Perfect for all Breeds
- Velcro Fleece
- No Need for Collar
- Regulates Body Temp
- Reflective Piping
- Water resistant collar

Reduces Redundant Walking accessories Perfect for travel. Great for Urban and Rural Communities

## Perfect placement for lead.