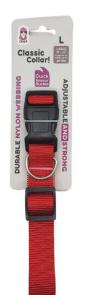

### Leashes and collars

Collars come in 3 sizes.

All have quick release buttons

100% Nylon for safety and stability. Holds up to 110 lbs.

Multiple color options on request.

Traffic Handle LED LEASH

- 2 Feet Long
- 1 Inch Wide Nylon Webbing
- 3 Modes for LED Safety Light
- Keeps Dog in natural Heel Postion