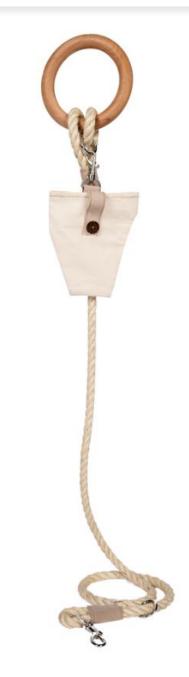

#### Eco Friendly Lead

- Carbon Neutral Construction
- Hand Carved Cedar Handel
- 100% Natural Jute Lead
- Stainless Hardware
- Canvas Bag
- Vegan Leather Trim
- (made from recycled water bottles)

#### Eco Leash

- Sturdy construction
- Handel allows to around wrist to look at phone.
- Made for the modern consumer.