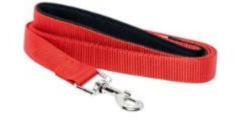

### Leashes and collars

Collars come in 3 sizes.

All have quick release buttons

100% Nylon for safety and stability. Holds up to 110 lbs.

Multiple color options on request.

Traffic Handle LED LEASH

- 2 Feet Long
- 1 Inch Wide Nylon Webbing
- 3 Modes for LED Safety Light
- Keeps Dog in natural Heel Postion