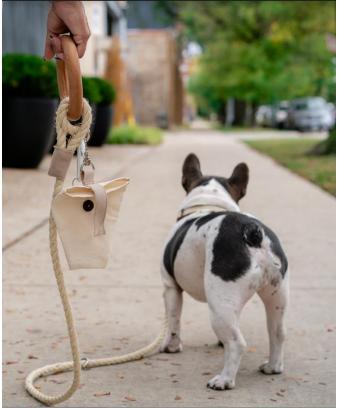

#### Eco Friendly Lead

- Carbon Neutral Construction
- Hand Carved Cedar Handel
- 100% Natural Jute Lead
- Stainless Hardware
- Canvas Bag
- Vegan Leather Trim
- (made from recycled water bottles)

#### Eco Leash

- Sturdy construction
- Handel allows to around wrist to look at phone.
- Made for the modern consumer.