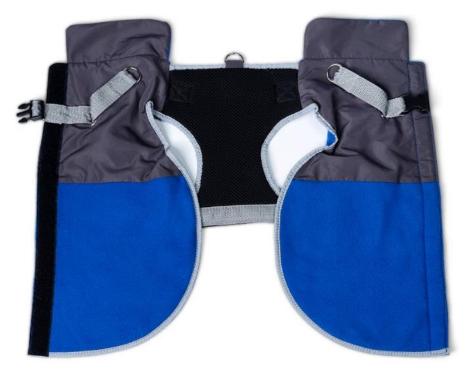

### Travel Vest- 2 in 1 Jacket w/ harness

#### 100% Adjustable

- Adjustable Harness
- Perfect for all Breeds
- Velcro Fleece
- No Need for Collar
- Regulates Body Temp
- Reflective Piping
- Water resistant collar

Reduces Redundant Walking accessories Perfect for travel. Great for Urban and Rural Communities