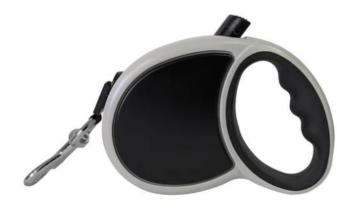

# Leashes

- Eco Leashes
- Padded grip leashes
- 3 sizes of collars
- Retractable leashes
- Designer leash options