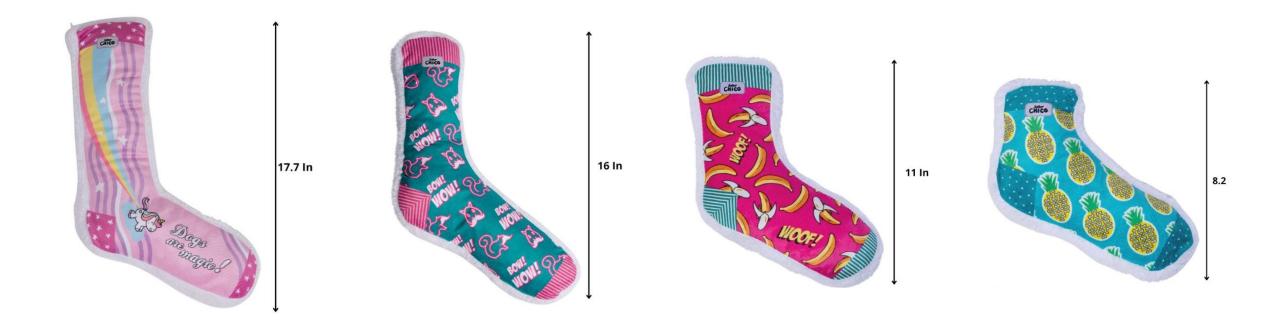

# Sock size

• 4 Sizes – Very Large Squeaker – Crinkle Paper- Great for all Dogs.