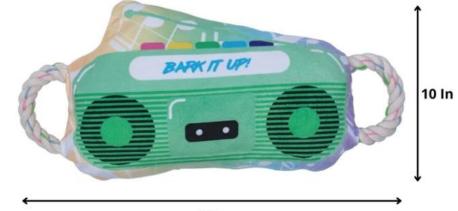

# Large Plush Toys

- 3 Sets of Retro Toys
- One 80's Group
- One Gen Z Group
- One Vintage Group
- Large digitally Printed Toys
- Strong ropes
- Large Squeakers
- Crinkle Paper
- Domestic Stock
- Made in China

12 In

20

00

XC

Stow Jams

BOOM BOX