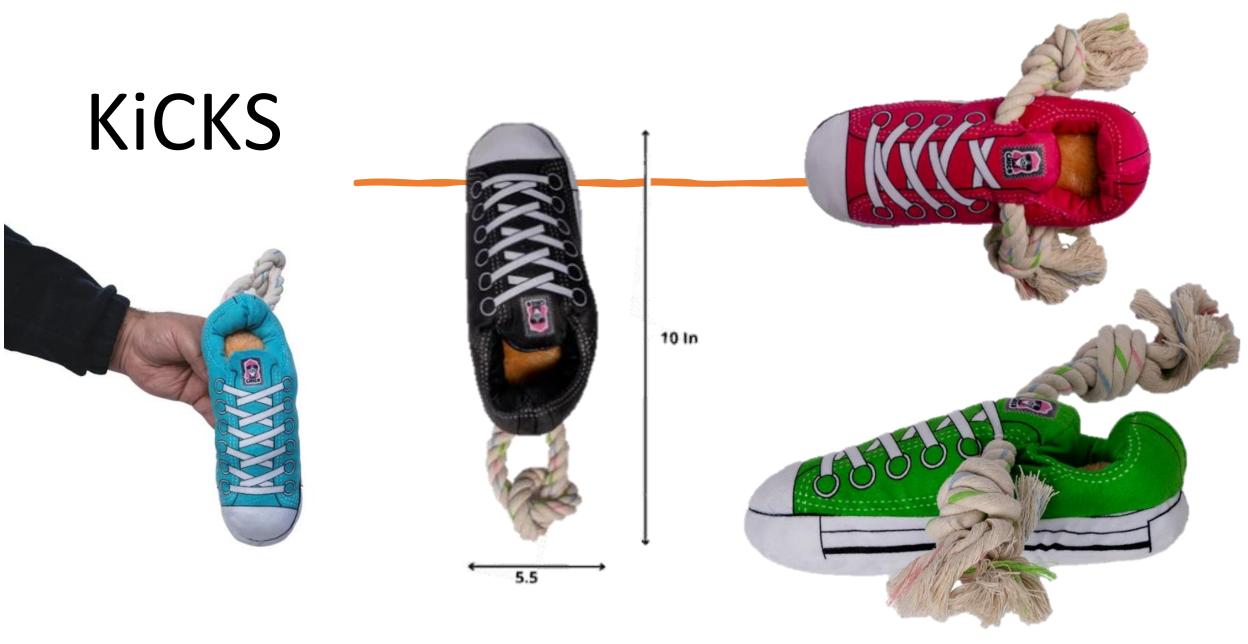

Dog Toys

- PLUSH Shoes & Socks
- Eco Friendly
- Natural Rubber
- Nuevo Skinnies
- Digitally Printed Plush
- •Tough Plush

- Gen Z Dog Toys
- Branding speaks to Urban/ Suburban Youth Culture
- Latin X taste
- Speaks to Suitability
- Looking at Fun Toys is part of the entertainment experience of in store shopping