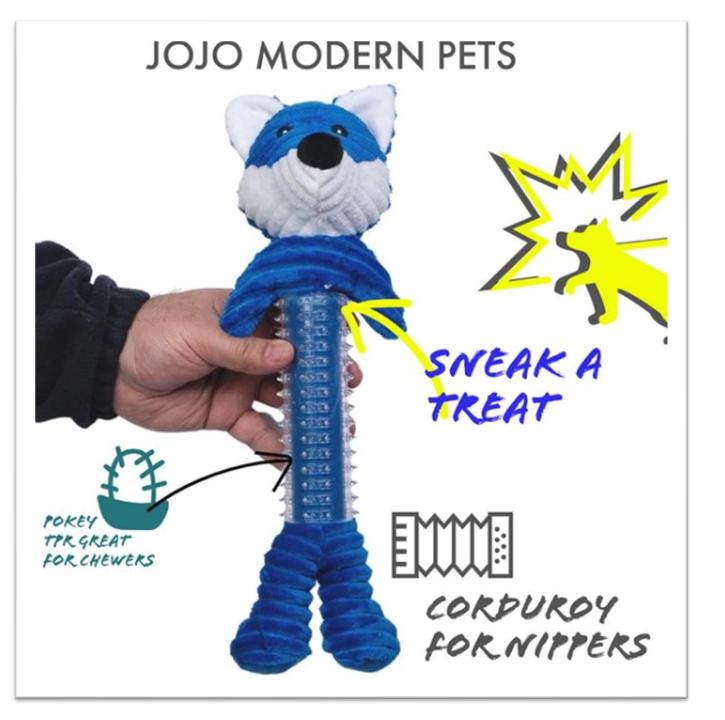

ANGEL SLOTH

- Highly Durable
- TPR Body
- Perfect for Teething
- Corduroy Body
- Excellent Stitching
- 4 Fun Choices
- Domestic Stock
- Made in China

BLUE FOX

SKINNY COW

SKINNY PIG

UNICORN