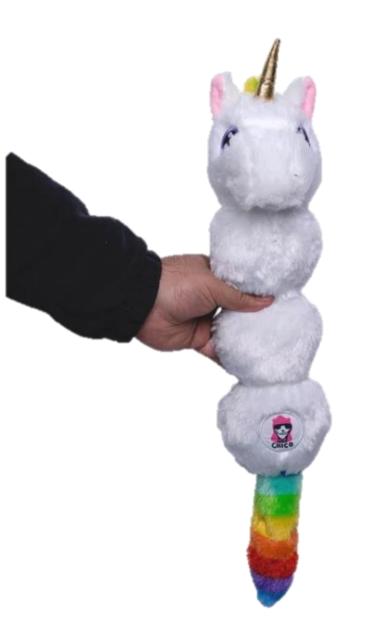

#### Shows

Military Jeep Plush Dog Toy

- Highly Durable
- 4 Large Squeakers
- Excellent for Larger Dogs
- Excellent Stitching
- Polyfil
- 3 Fun Choices
- Domestic Stock
- Made In China

UNICORN

TYEDYE NARWAL