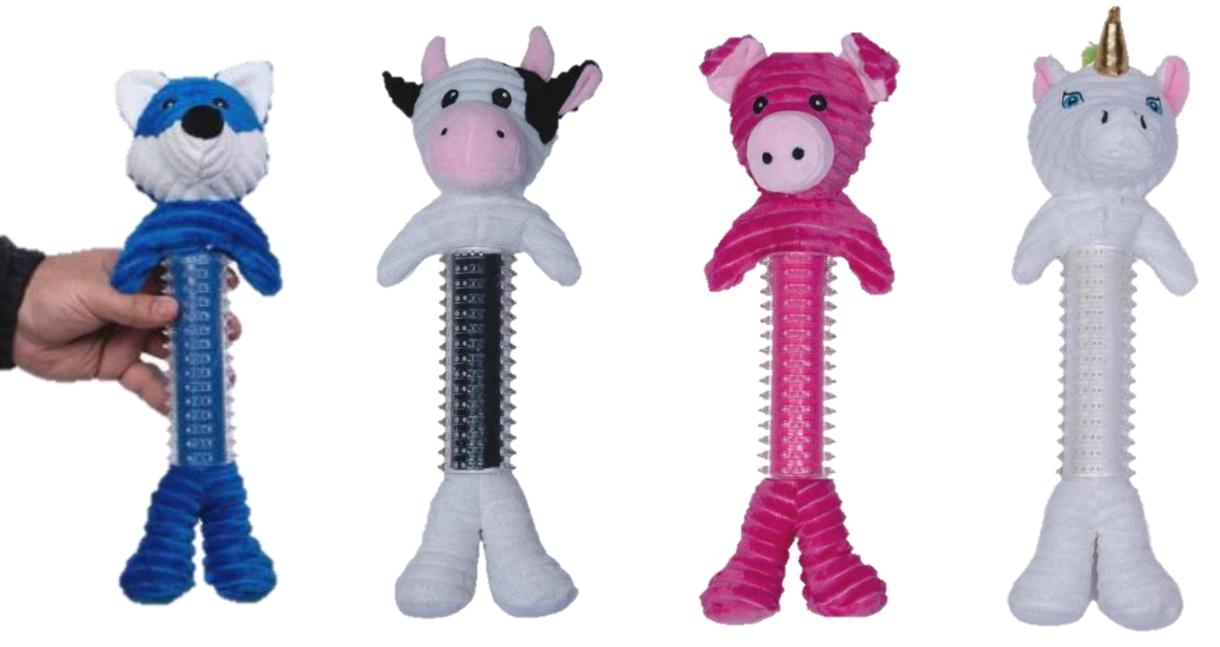

ANGEL SLOTH

- Highly Durable
- TPR Body
- Perfect for Teething
- Corduroy Body
- Excellent Stitching
- 4 Fun Choices
- Domestic Stock
- Made in China

BLUE FOX

SKINNY COW

SKINNY PIG

UNICORN