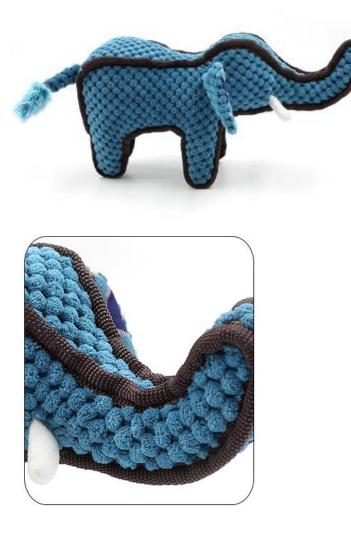

## **TOUGH PLUSH TOYS**

- Tough Plush Made for Durability
- Heavy Recycled Polyfil
- Textured Fabric
- Tough line stitching around edges
- 3d Shapes
- XL Squeakers

Elephant