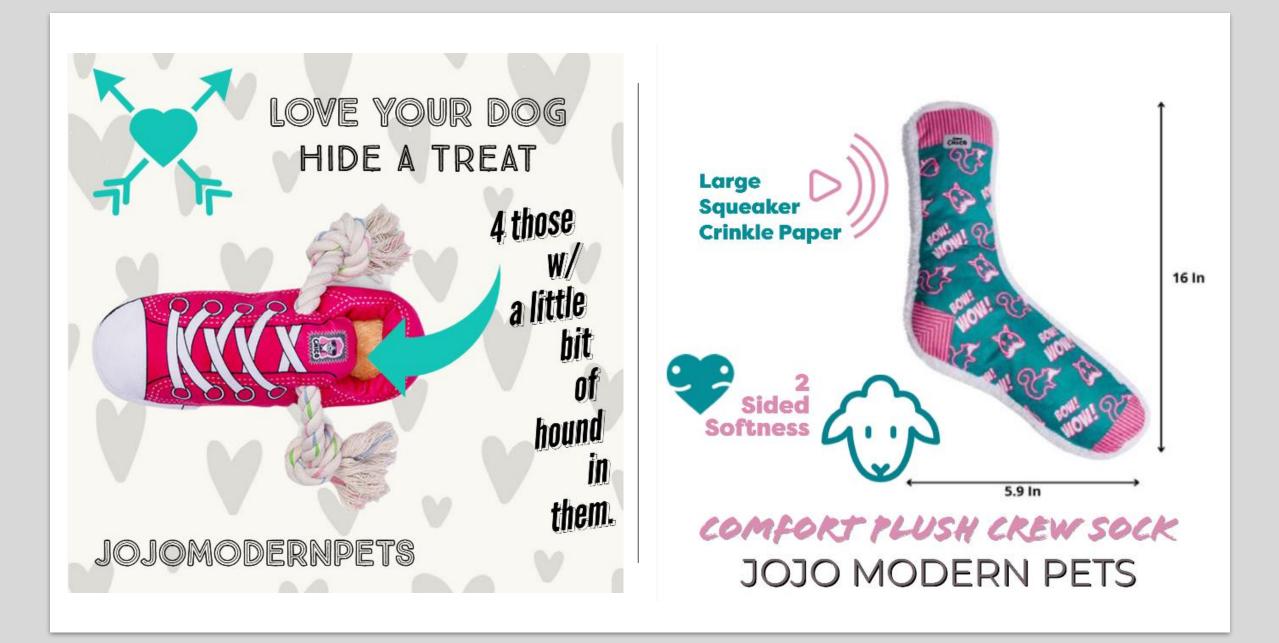

Comfort Plush Toys, Rope Attachment, Large Squeaker & Crinkle Paper

# Sock size

• 4 Sizes – Very Large Squeaker – Crinkle Paper- Great for all Dogs.