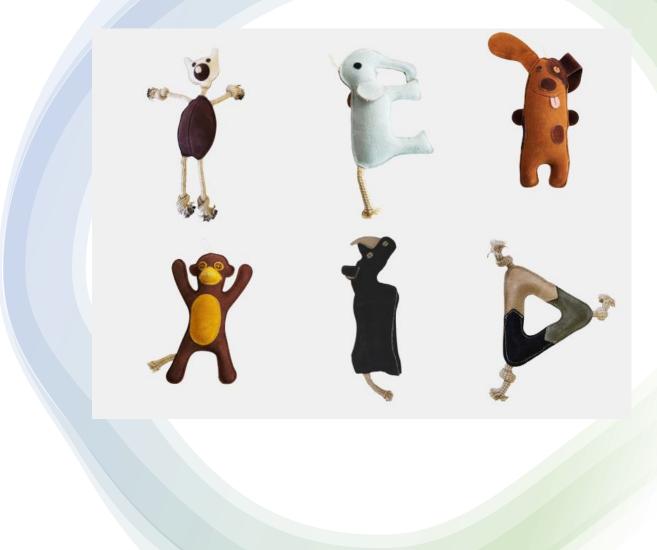

# **RECLAIMED LEATHER**

- 100% All Natural Leather & Jute
- Made in India
- Artisan Crafted
- Polyfil