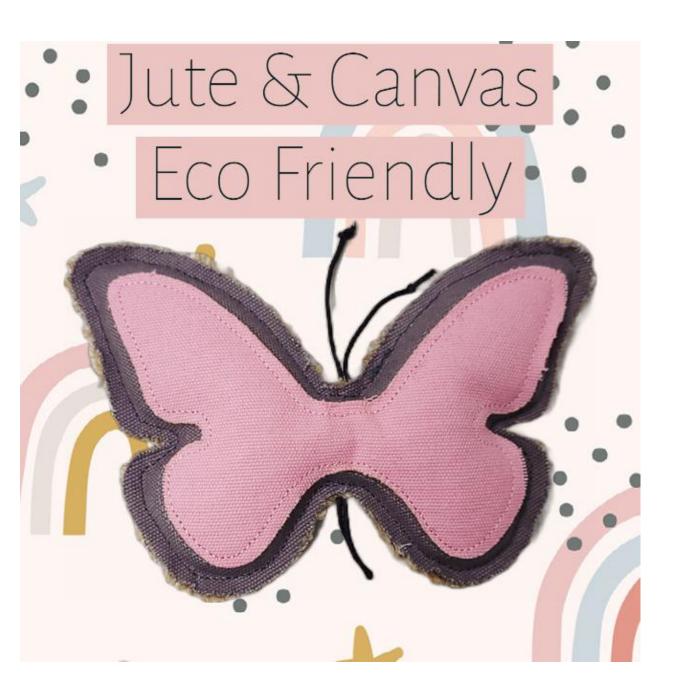

# Eco Friendly

Jute, Canvas, Reclaimed Leather and Vegan Leather

Each one of these toys has their own eco story. Some are made from recycled water bottles. Some are filled with upcycled cotton and others are made from reclaimed leather. Great for the earth great for your dog.

- No Squeakers
- Made form Sustainable materials
- Tough Durable Natural Canvas
- Canvas is Biodegradable
- Artisan made
- Hand Stitched
- Currently Polyfil future generations will be Coconut Fiber Fill
- Reduces Micro Plastics
- Reduces Carbon Foot Print
- Jute 100% sustainable
- Jute is Carbon Neutral
- Domestic Stock
- Made in India and China