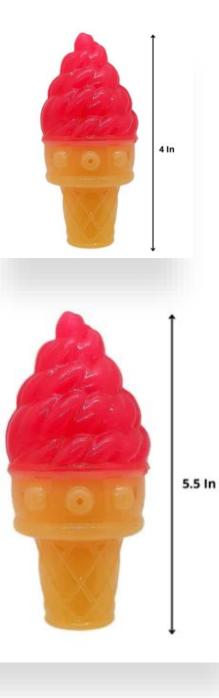

### Freeze Toys

- Place water or broth into toy.
- Place in Freezer
- Watch your dog enjoy.
- Simple rinse to clean.
- Domestic Stock
- Made In China