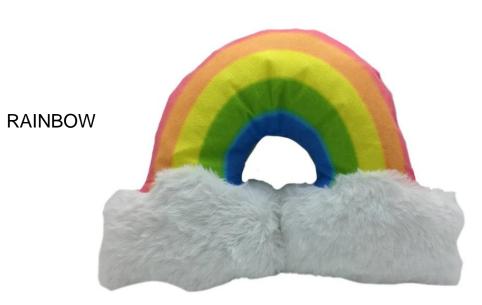

# Large Plush Toys

- 3 Sets of Retro Toys
- One 80's Group
- One Gen Z Group
- One Vintage Group
- Large digitally Printed Toys
- Strong ropes
- Large Squeakers
- Crinkle Paper
- Domestic Stock
- Made in China