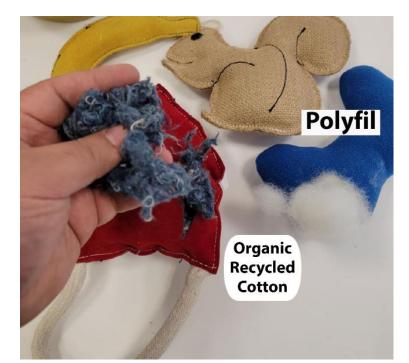

# Eco Friendly

Jute, Canvas, Reclaimed Leather and Vegan Leather

Each one of these toys has their own eco story. Some are made from recycled water bottles. Some are filled with upcycled cotton and others are made from reclaimed leather. Great for the earth great for your dog.

- No Squeakers
- Made form Sustainable materials
- Tough Durable Natural Canvas
- Canvas is Biodegradable
- Artisan made
- Hand Stitched
- Currently Polyfil future generations will be Coconut Fiber Fill
- Reduces Micro Plastics
- Reduces Carbon Foot Print
- Jute 100% sustainable
- Jute is Carbon Neutral
- Domestic Stock
- Made in India and China