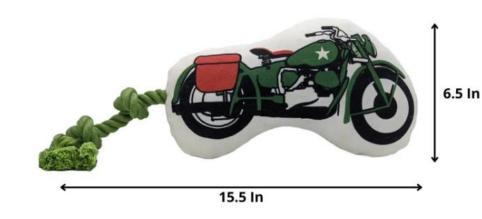

# Large Plush Toys

- 3 Sets of Retro Toys
- One 80's Group
- One Gen Z Group
- One Vintage Group
- Large digitally Printed Toys
- Strong ropes
- Large Squeakers
- Crinkle Paper
- Domestic Stock
- Made in China

# LARGE CANVAS TOYS

- Back Side Fleece
- Tough Poly Canvas
- Knotted Ropes
- Large Stuffed Polyfil
- Original Art Inspired by Childhood Action

#### Shows

Military Jeep Plush Dog Toy

- Highly Durable
- 4 Large Squeakers
- Excellent for Larger Dogs
- Excellent Stitching
- Polyfil
- 3 Fun Choices
- Domestic Stock
- Made In China

UNICORN

TYEDYE NARWAL