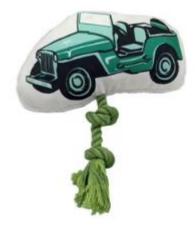

#### Shows

Military Jeep Plush Dog Toy

- Highly Durable
- 4 Large Squeakers
- Excellent for Larger Dogs
- Excellent Stitching
- Polyfil
- 3 Fun Choices
- Domestic Stock
- Made In China

UNICORN

TYEDYE NARWAL