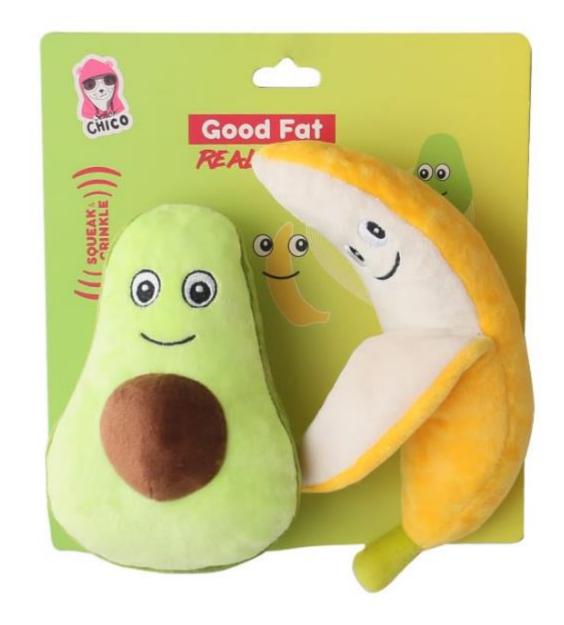

# REAL LOVE SERIES

- Two Squeaky Toys
- Inspired by Real Life
- Placed One Back Card
- Superior Stitching
- Increases Perceived Value
- Unique Designs
- 9 Choices
- Domestic Stock
- Made in China

Play w/ Dog Fight w/ wife Eat noodles Make Noise Sneak attack Give Comfort