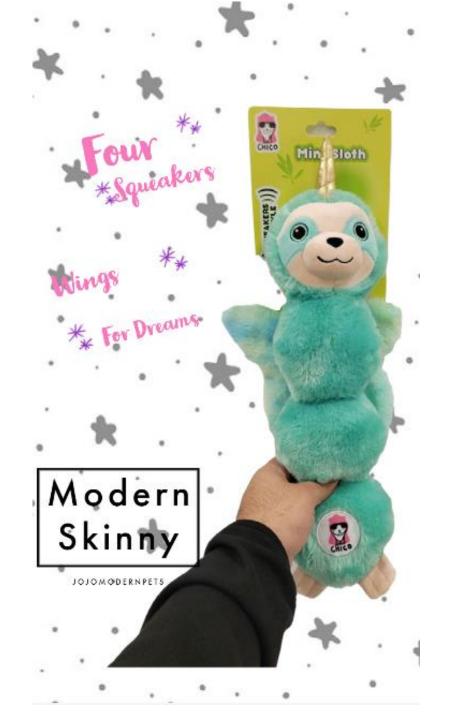

ANGEL SLOTH

- Highly Durable
- TPR Body
- Perfect for Teething
- Corduroy Body
- Excellent Stitching
- 4 Fun Choices
- Domestic Stock
- Made in China

BLUE FOX

SKINNY COW

SKINNY PIG

UNICORN