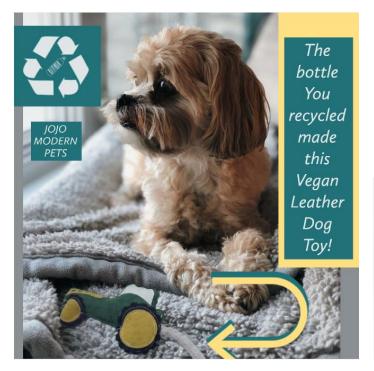

#### All Natural Rubber, Eco -Friendly, 100% Sustainable

JoJo Modern Pets Good for Earth & Dogs

# Eco Friendly

Jute, Canvas, Reclaimed Leather and Vegan Leather

Each one of these toys has their own eco story. Some are made from recycled water bottles. Some are filled with upcycled cotton and others are made from reclaimed leather. Great for the earth great for your dog.

#### VEGAN LEATHER Organic Cotton Fill Made in Colombia

Blue Truck w/ Rope

Tractor w/ Rope

Bone

Banana

Barn w Rope