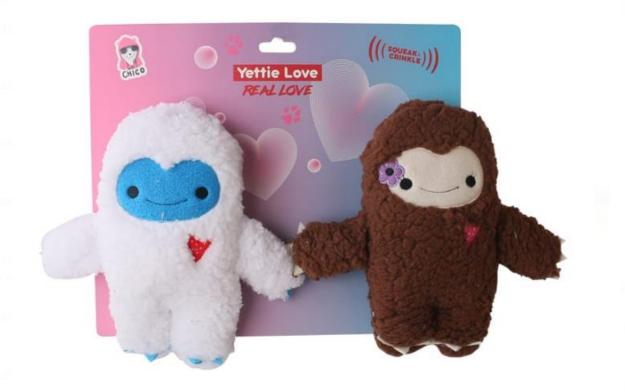

# REAL LOVE SERIES

- Two Squeaky Toys
- Inspired by Real Life
- Placed One Back Card
- Superior Stitching
- Increases Perceived Value
- Unique Designs
- 9 Choices
- Domestic Stock
- Made in China

Play w/ Dog Fight w/ wife Eat noodles Make Noise Sneak attack Give Comfort