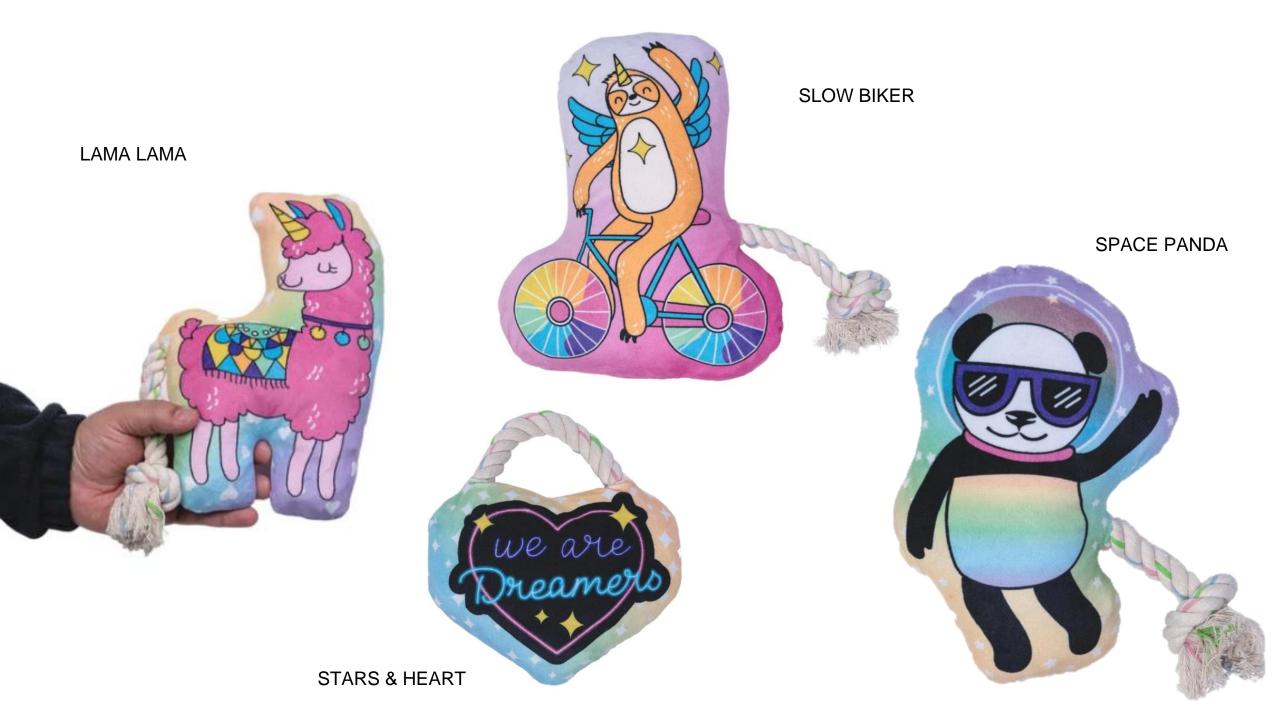

# Large Plush Toys

- 3 Sets of Retro Toys
- One 80's Group
- One Gen Z Group
- One Vintage Group
- Large digitally Printed Toys
- Strong ropes
- Large Squeakers
- Crinkle Paper
- Domestic Stock
- Made in China