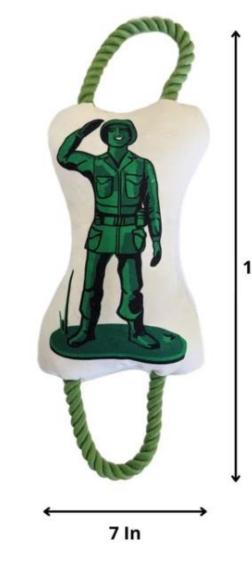

# Large Plush Toys

- 3 Sets of Retro Toys
- One 80's Group
- One Gen Z Group
- One Vintage Group
- Large digitally Printed Toys
- Strong ropes
- Large Squeakers
- Crinkle Paper
- Domestic Stock
- Made in China

# LARGE CANVAS TOYS

- Back Side Fleece
- Tough Poly Canvas
- Knotted Ropes
- Large Stuffed Polyfil
- Original Art Inspired by Childhood Action