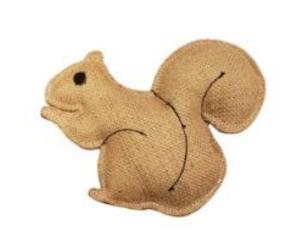

able
- Interactive slots for treats
- Biodegradable
- Reduces your pet's carbon footprint















# Eco Friendly

Jute, Canvas, Reclaimed Leather and Vegan Leather

Each one of these toys has their own eco story. Some are made from recycled water bottles. Some are filled with upcycled cotton and others are made from reclaimed leather. Great for the earth great for your dog.



- No Squeakers
- Made form Sustainable materials
- Tough Durable Natural Canvas
- Canvas is Biodegradable
- Artisan made
- Hand Stitched
- Currently Polyfil future generations will be Coconut Fiber Fill
- Reduces Micro Plastics
- Reduces Carbon Foot Print
- Jute 100% sustainable
- Jute is Carbon Neutral
- Domestic Stock
- Made in India and China

# CANVAS





· Jute Bone Pillow Toy



Dinner Dog Bone - Jute



Squirrel in Jute



#### VEGAN LEATHER Organic Cotton Fill Made in Colombia



Blue Truck w/ Rope





Tractor w/ Rope

Bone





Banana





Barn w Rope

# **RECLAIMED LEATHER**

- 100% All Natural Leather & Jute
- Made in India
- Artisan Crafted
- Polyfil





# Large Plush Toys

- 3 Sets of Retro Toys
- One 80's Group
- One Gen Z Group
- One Vintage Group
- Large digitally Printed Toys
- Strong ropes
- Large Squeakers
- Crinkle Paper
- Domestic Stock
- Made in China





12 In

20

00

XC

Stow Jams



BOOM BOX



# LARGE CANVAS TOYS

- Back Side Fleece
- Tough Poly Canvas
- Knotted Ropes
- Large Stuffed Polyfil
- Original Art Inspired by Childhood Action

#### Shows









Military Jeep Plush Dog Toy



- Highly Durable
- 4 Large Squeakers
- Excellent for Larger Dogs
- Excellent St