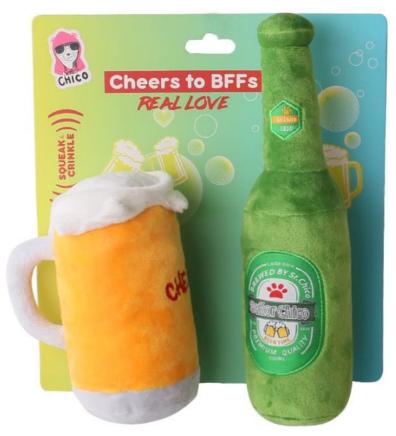

# REAL LOVE SERIES

- Two Squeaky Toys
- Inspired by Real Life
- Placed One Back Card
- Superior Stitching
- Increases Perceived Value
- Unique Designs
- 9 Choices
- Domestic Stock
- Made in China

Play w/ Dog Fight w/ wife Eat noodles Make Noise Sneak attack Give Comfort