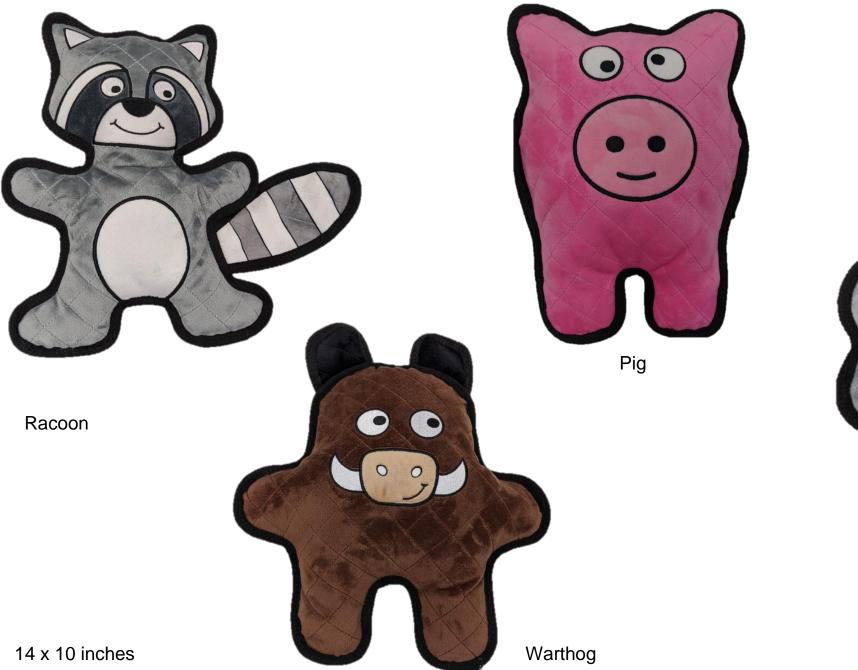

# LARGE CANVAS TOYS

- Back Side Fleece
- Tough Poly Canvas
- Knotted Ropes
- Large Stuffed Polyfil
- Original Art Inspired by Childhood Action