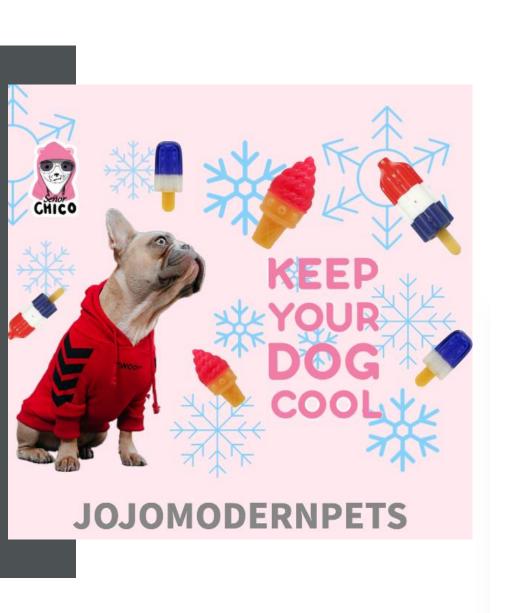

### Freeze Toys

- Place water or broth into toy.
- Place in Freezer
- Watch your dog enjoy.
- Simple rinse to clean.
- Domestic Stock
- Made In China