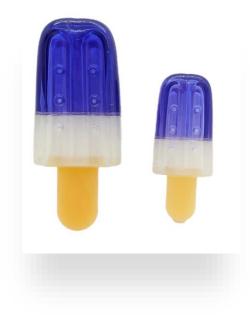

### Freeze Toys

- Place water or broth into toy.
- Place in Freezer
- Watch your dog enjoy.
- Simple rinse to clean.
- Domestic Stock
- Made In China