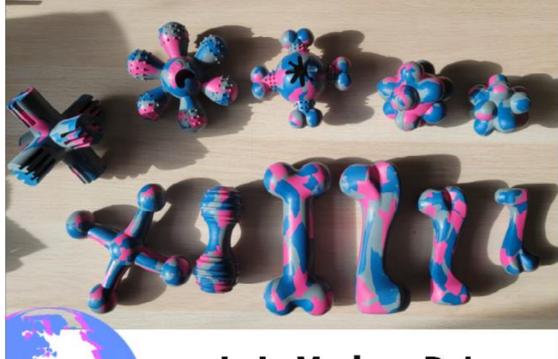

#### All Natural Rubber, Eco -Friendly, 100% Sustainable

JoJo Modern Pets Good for Earth & Dogs

#### All Natural

- 100% sustainable
- Very Durable
- Interactive slots for treats
- Biodegradable
- Reduces your pet's carbon footprint