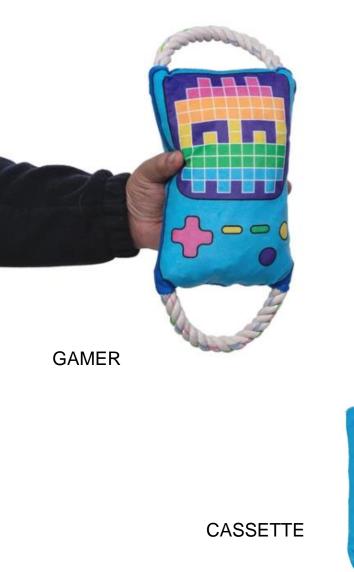

# Large Plush Toys

- 3 Sets of Retro Toys
- One 80's Group
- One Gen Z Group
- One Vintage Group
- Large digitally Printed Toys
- Strong ropes
- Large Squeakers
- Crinkle Paper
- Domestic Stock
- Made in China