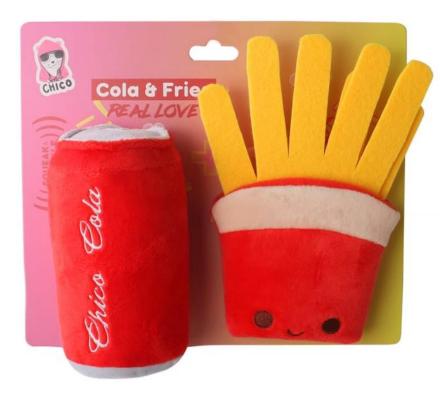

# REAL LOVE SERIES

- Two Squeaky Toys
- Inspired by Real Life
- Placed One Back Card
- Superior Stitching
- Increases Perceived Value
- Unique Designs
- 9 Choices
- Domestic Stock
- Made in China

Play w/ Dog Fight w/ wife Eat noodles Make Noise Sneak attack Give Comfort