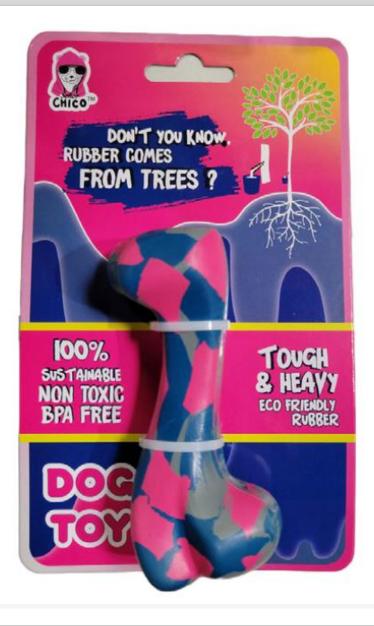

#### All Natural Rubber, Eco -Friendly, 100% Sustainable

JoJo Modern Pets Good for Earth & Dogs

#### All Natural

- 100% sustainable
- Very Durable
- Interactive slots for treats
- Biodegradable
- Reduces your pet's carbon footprint