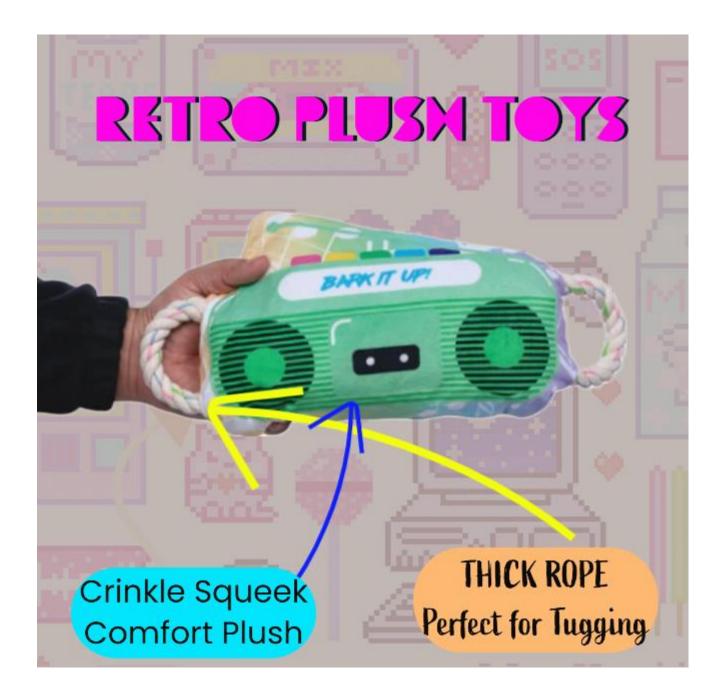

# Large Plush Toys

- 3 Sets of Retro Toys
- One 80's Group
- One Gen Z Group
- One Vintage Group
- Large digitally Printed Toys
- Strong ropes
- Large Squeakers
- Crinkle Paper
- Domestic Stock
- Made in China

12 In

20

00

XC

Stow Jams

BOOM BOX

Comfort Plush Toys, Rope Attachment, Large Squeaker & Crinkle Paper