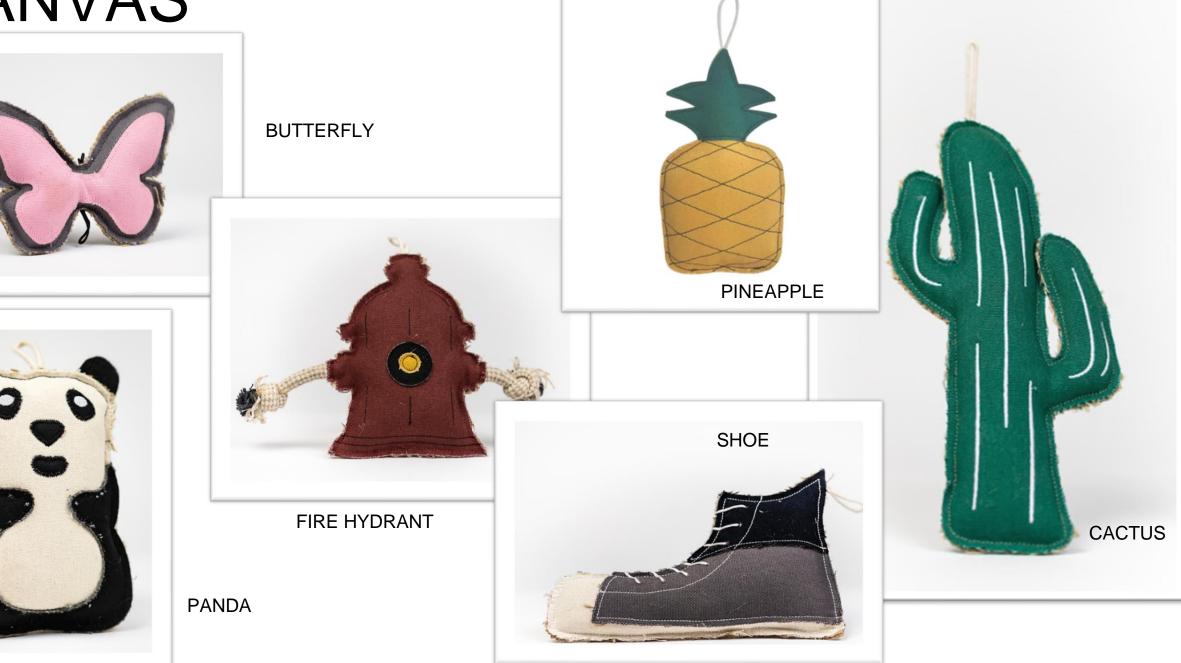

# Eco Friendly

Jute, Canvas, Reclaimed Leather and Vegan Leather

Each one of these toys has their own eco story. Some are made from recycled water bottles. Some are filled with upcycled cotton and others are made from reclaimed leather. Great for the earth great for your dog.

- No Squeakers
- Made form Sustainable materials
- Tough Durable Natural Canvas
- Canvas is Biodegradable
- Artisan made
- Hand Stitched
- Currently Polyfil future generations will be Coconut Fiber Fill
- Reduces Micro Plastics
- Reduces Carbon Foot Print
- Jute 100% sustainable
- Jute is Carbon Neutral
- Domestic Stock
- Made in India and China

# CANVAS

· Jute Bone Pillow Toy

Dinner Dog Bone - Jute

Squirrel in Jute