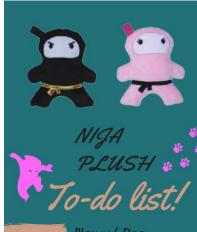

omestic Stock
- Made In China







UNICORN

TYEDYE NARWAL

ANGEL SLOTH



- Highly Durable
- TPR Body
- Perfect for Teething
- Corduroy Body
- Excellent Stitching
- 4 Fun Choices
- Domestic Stock
- Made in China



BLUE FOX

SKINNY COW

SKINNY PIG

UNICORN

## **TOUGH PLUSH TOYS**



- Tough Plush Made for Durability
- Heavy Recycled Polyfil
- Textured Fabric
- Tough line stitching around edges
- 3d Shapes
- XL Squeakers





Elephant





### Freeze Toys

- Place water or broth into toy.
- Place in Freezer
- Watch your dog enjoy.
- Simple rinse to clean.
- Domestic Stock
- Made In China





# REAL LOVE SERIES

- Two Squeaky Toys
- Inspired by Real Life
- Placed One Back Card
- Superior Stitching
- Increases Perceived Value
- Unique Designs
- 9 Choices
- Domestic Stock
- Made in China



Play w/ Dog Fight w/ wife Eat noodles Make Noise Sneak attack Give Comfort





















## Contact

Savina Singh, CEO savina@jojomodernpets.com 6027047444

Bryan Shalager , Business Development bryan@jojomodernpets.com 3399870004