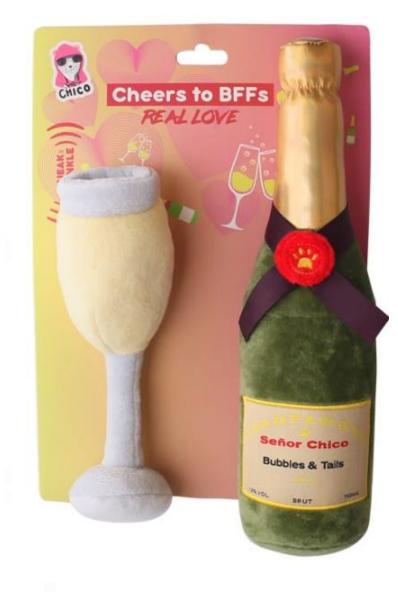

# REAL LOVE SERIES

- Two Squeaky Toys
- Inspired by Real Life
- Placed One Back Card
- Superior Stitching
- Increases Perceived Value
- Unique Designs
- 9 Choices
- Domestic Stock
- Made in China

Play w/ Dog Fight w/ wife Eat noodles Make Noise Sneak attack Give Comfort