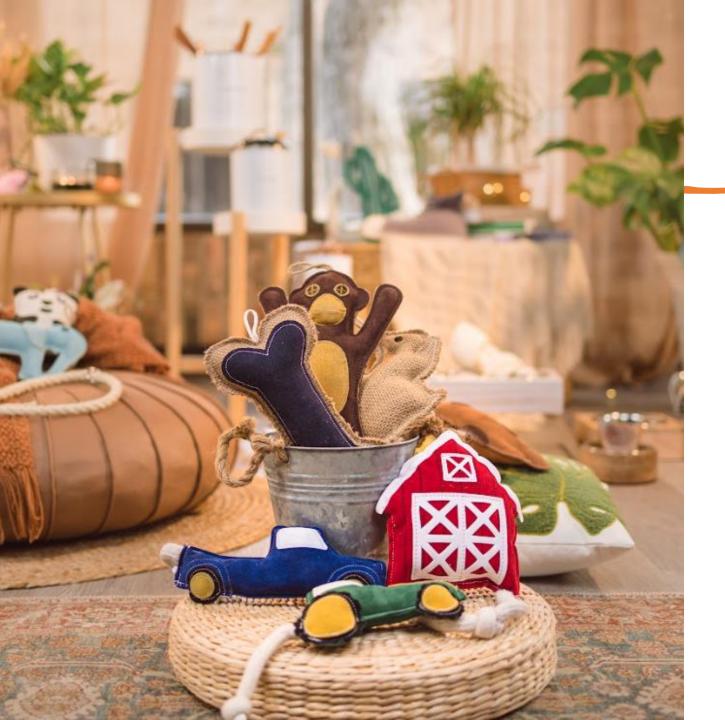

# Eco Friendly

Jute, Canvas, Reclaimed Leather and Vegan Leather

Each one of these toys has their own eco story. Some are made from recycled water bottles. Some are filled with upcycled cotton and others are made from reclaimed leather. Great for the earth great for your dog.

# CANVAS

· Jute Bone Pillow Toy

Dinner Dog Bone - Jute

Squirrel in Jute

#### VEGAN LEATHER Organic Cotton Fill Made in Colombia

Blue Truck w/ Rope

Tractor w/ Rope

Bone

Banana

Barn w Rope