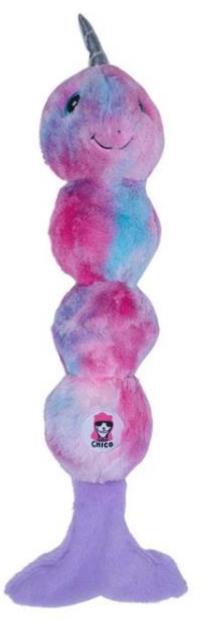

#### Shows

Military Jeep Plush Dog Toy

- Highly Durable
- 4 Large Squeakers
- Excellent for Larger Dogs
- Excellent Stitching
- Polyfil
- 3 Fun Choices
- Domestic Stock
- Made In China

UNICORN

TYEDYE NARWAL