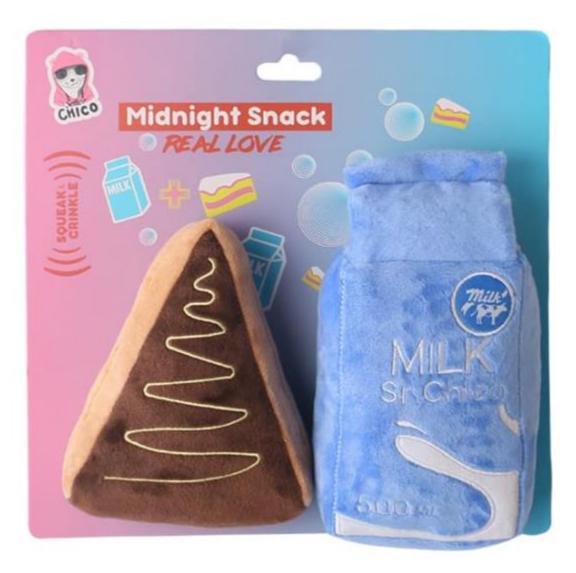

# REAL LOVE SERIES

- Two Squeaky Toys
- Inspired by Real Life
- Placed One Back Card
- Superior Stitching
- Increases Perceived Value
- Unique Designs
- 9 Choices
- Domestic Stock
- Made in China

Play w/ Dog Fight w/ wife Eat noodles Make Noise Sneak attack Give Comfort