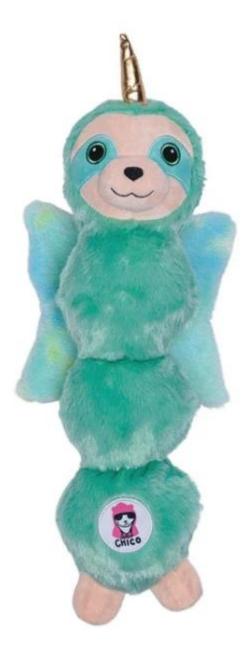

ANGEL SLOTH

- Highly Durable
- TPR Body
- Perfect for Teething
- Corduroy Body
- Excellent Stitching
- 4 Fun Choices
- Domestic Stock
- Made in China

BLUE FOX

SKINNY COW

SKINNY PIG

UNICORN