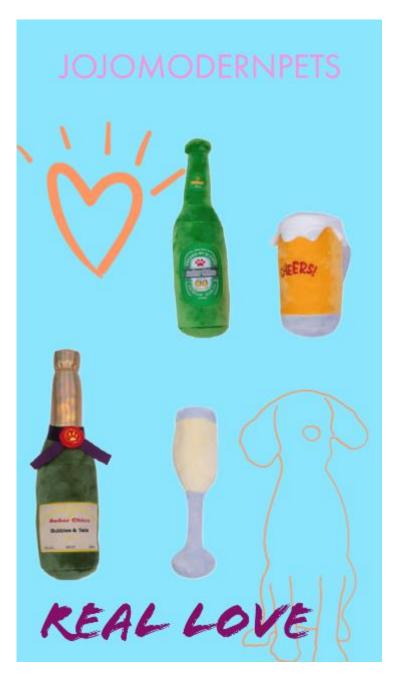

# REAL LOVE SERIES

- Two Squeaky Toys
- Inspired by Real Life
- Placed One Back Card
- Superior Stitching
- Increases Perceived Value
- Unique Designs
- 9 Choices
- Domestic Stock
- Made in China

Play w/ Dog Fight w/ wife Eat noodles Make Noise Sneak attack Give Comfort