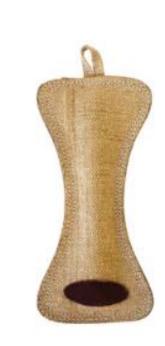

00% sustainable
- Very Durable
- Interactive slots for treats
- Biodegradable
- Reduces your pet's carbon footprint















# Eco Friendly

Jute, Canvas, Reclaimed Leather and Vegan Leather

Each one of these toys has their own eco story. Some are made from recycled water bottles. Some are filled with upcycled cotton and others are made from reclaimed leather. Great for the earth great for your dog.



- No Squeakers
- Made form Sustainable materials
- Tough Durable Natural Canvas
- Canvas is Biodegradable
- Artisan made
- Hand Stitched
- Currently Polyfil future generations will be Coconut Fiber Fill
- Reduces Micro Plastics
- Reduces Carbon Foot Print
- Jute 100% sustainable
- Jute is Carbon Neutral
- Domestic Stock
- Made in India and China

# CANVAS





· Jute Bone Pillow Toy



Dinner Dog Bone - Jute



Squirrel in Jute



#### VEGAN LEATHER Organic Cotton Fill Made in Colombia



Blue Truck w/ Rope





Tractor w/ Rope

Bone





Banana





Barn w Rope

# **RECLAIMED LEATHER**

- 100% All Natural Leather & Jute
- Made in India
- Artisan Crafted
- Polyfil





# Large Plush Toys

- 3 Sets of Retro Toys
- One 80's Group
- One Gen Z Group
- One Vintage Group
- Large digitally Printed Toys
- Strong ropes
- Large Squeakers
- Crinkle Paper
- Domestic Stock
- Made in China





12 In

20

00

XC

Stow Jams



BOOM BOX



# LARGE CANVAS TOYS

- Back Side Fleece
- Tough Poly Canvas
- Knotted Ropes
- Large Stuffed Polyfil
- Original Art Inspired by Childhood Action

#### Shows









Military Jeep Plush Dog Toy



- Highly Durable
- 4 Large Squeakers
- Excellent for