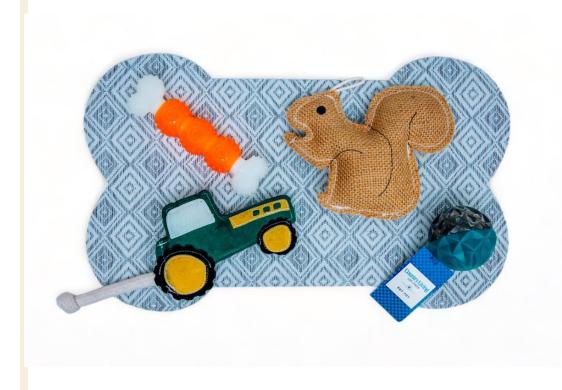

## Toys

- Eco-Friendly Canvas and Leather
- Natural Rubber
- Thermoplastic Rubber (TPR)
- Cookie Cutters
- On average, a dog requires 3 to 5 toys. These toys engage a dog's innate chewing instincts, aid in anxiety reduction, and provide comfort.