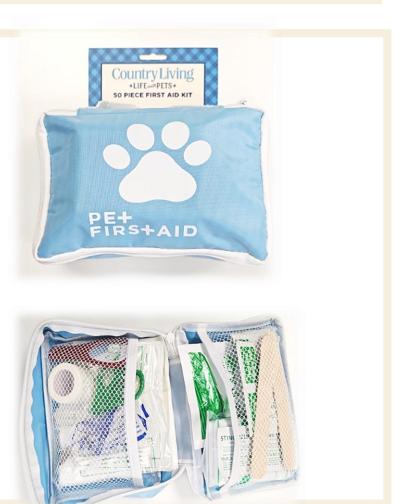

alized boutique manufacturer for the pet market, boasting over 12 years of experience in direct import, private labeling, wholesale ecommerce, and direct-to-consumer dropshipping. It is a certified woman-owned business.



## Toys



- Eco-Friendly Canvas and Leather
- Natural Rubber
- Thermoplastic Rubber (TPR)
- Cookie Cutters
- On average, a dog requires 3 to 5 toys. These toys engage a dog's innate chewing instincts, aid in anxiety reduction, and provide comfort.

# Canvas Dog Toys



# Ball-Shaped Toys



## Vegan Leather Dog Toys







## 5-inch Firm and Durable TPR





## Canvas Plush Toys



# Comfort Plush Toys



# Tire Toys



# Seasonal Dog Toys - 7-inch



TEXT

# Seasonal Dog Toys - 10-inch





# Seasonal Plush Toys - 14-inch









### Travel Towels & First Aid Kits





# Storage Bins





# Pillow Dog Beds





#### Contact Info

Savina Singh, CEO

Savina@jojomodernpets.com

1-855-226-5656.