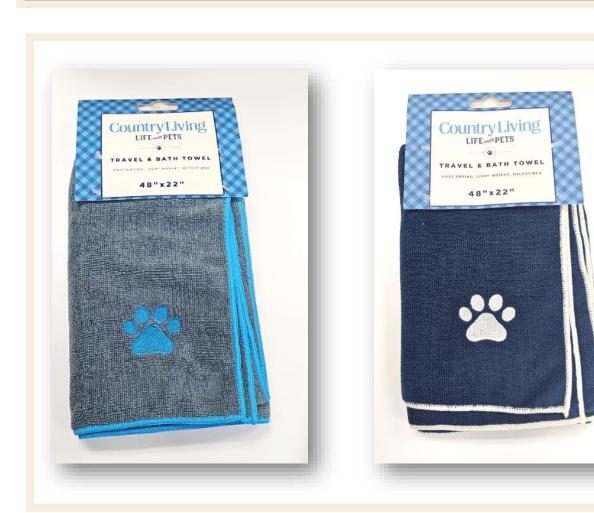

cialized boutique manufacturer for the pet market, boasting over 12 years of experience in direct import, private labeling, wholesale ecommerce, and direct-to-consumer dropshipping. It is a certified woman-owned business.



## Toys



- Eco-Friendly Canvas and Leather
- Natural Rubber
- Thermoplastic Rubber (TPR)
- Cookie Cutters
- On average, a dog requires 3 to 5 toys. These toys engage a dog's innate chewing instincts, aid in anxiety reduction, and provide comfort.

# Canvas Dog Toys



# Ball-Shaped Toys



## Vegan Leather Dog Toys







## 5-inch Firm and Durable TPR





## Canvas Plush Toys



# Comfort Plush Toys



# Tire Toys



# Seasonal Dog Toys - 7-inch



TEXT

# Seasonal Dog Toys - 10-inch





# Seasonal Plush Toys - 14-inch









### Travel Towels & First Aid Kits





# Storage Bins





# Pillow Dog Beds





#### Contact Info

Savina Singh, CEO

Savina@jojomodernpets.com

1-855-226-5656.