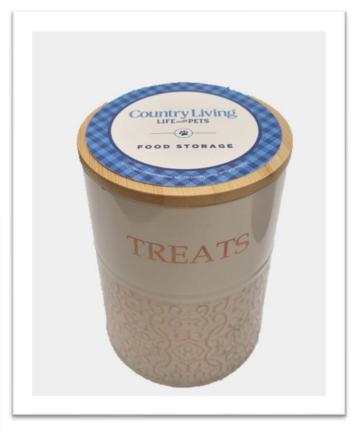

- Eco Friendly Jute & Leather
  - Plush
  - Balls
- Home & Travel
  - Leads & Harness
  - First Aid Kits
  - Towels
  - Beds & Blankets



#### Bowls



- Bowls & Feeders
- Cannisters
- Baking Trays & Kits
- Cookie Cutters

The heart of the home is the kitchen. Fill your pet's life with joy with dishware to match your country inspired aesthetic. Easy to use tools to use your kitchen to bond with your pet.

#### Ribbed Bowls



- Non-Skid/ No Tip
- 8, 16, 24, 36, 64 floz
- 5 Colors Powder Coated on Steel



# Mango Wood Bowls











#### New Basic Bowl



#### Bamboo Bowls



#### Modern Farmhouse Bowls



#### **Textured Bowls**



### Metal Feeders







# Country Bowls









#### Modern Farmhouse Cannisters



## Country Kitchen Cannisters



#### Classic Cannisters



TREATS





# Baking Items

#### Silicone Molds



#### 6 Treat Cutters



#### Silicone Mold Sets



#### Contact Info

Savina Singh, CEO

Savina@jojomodernpets.com

1-855-226-5656.