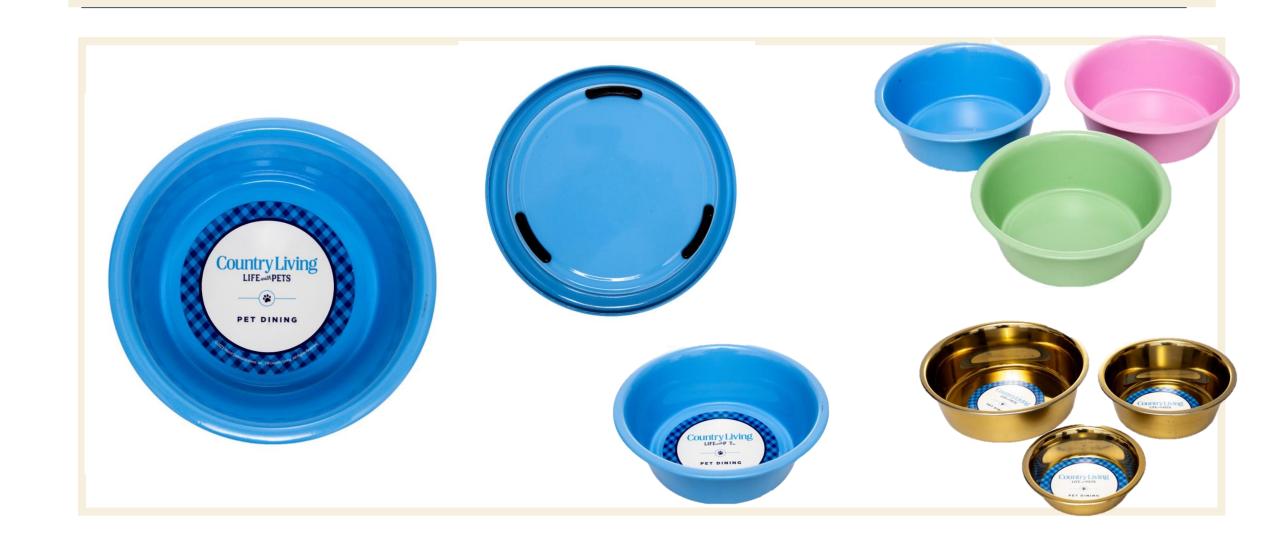

ified owned business.



## Categories

- Kitchen (Domestic Inventory Ready)
  - Bowls & Feeders
  - Cannisters
  - Baking Trays
  - Cookie Cutters
- Treats
  - Natural Chews
  - Bully Sticks/ Bones / Ears/
- Toys
  - Nylon Chew Bones
  - Eco Friendly Jute & Leather
  - Plush
  - Balls
- Home & Travel
  - Leads & Harness
  - First Aid Kits
  - Towels
  - Beds & Blankets



#### Bowls



- Bowls & Feeders
- Cannisters
- Baking Trays & Kits
- Cookie Cutters

The heart of the home is the kitchen. Fill your pet's life with joy with dishware to match your country inspired aesthetic. Easy to use tools to use your kitchen to bond with your pet.

#### Ribbed Bowls



- Non-Skid/ No Tip
- 8, 16, 24, 36, 64 floz
- 5 Colors Powder Coated on Steel



# Mango Wood Bowls











#### New Basic Bowl



#### Bamboo Bowls



#### Modern Farmhouse Bowls



#### **Textured Bowls**



### Metal Feeders







# Country Bowls









#### Modern Farmhouse Cannisters



## Country Kitchen Cannisters



#### Classic Cannisters



TREATS





# Baking Items

#### Silicone Molds



#### 6 Treat Cutters



#### Silicone Mold Sets



#### Contact Info

Savina Singh, CEO

Savina@jojomodernpets.com

1-855-226-5656.