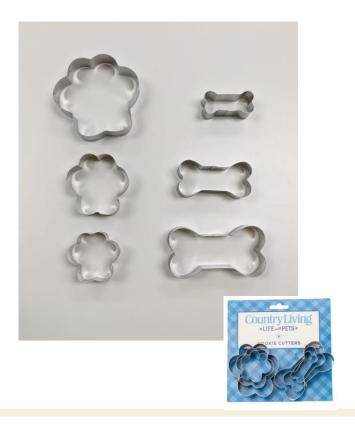

el
  - Leads & Harness
  - First Aid Kits
  - Towels
  - Beds & Blankets



#### Bowls



- Bowls & Feeders
- Cannisters
- Baking Trays & Kits
- Cookie Cutters

The heart of the home is the kitchen. Fill your pet's life with joy with dishware to match your country inspired aesthetic. Easy to use tools to use your kitchen to bond with your pet.

#### Ribbed Bowls



- Non-Skid/ No Tip
- 8, 16, 24, 36, 64 floz
- 5 Colors Powder Coated on Steel



# Mango Wood Bowls











#### New Basic Bowl



#### Bamboo Bowls



#### Modern Farmhouse Bowls



#### **Textured Bowls**



### Metal Feeders







# Country Bowls









#### Modern Farmhouse Cannisters



## Country Kitchen Cannisters



#### Classic Cannisters



TREATS





# Baking Items

#### Silicone Molds



#### 6 Treat Cutters



#### Silicone Mold Sets



#### Contact Info

Savina Singh, CEO

Savina@jojomodernpets.com

1-855-226-5656.