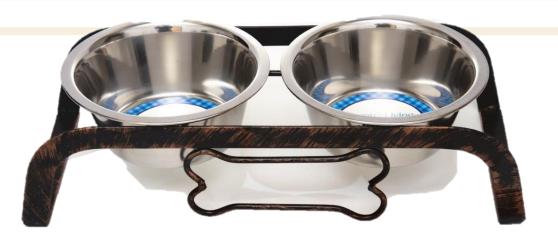

annisters
  - Baking Trays
  - Cookie Cutters
- Treats
  - Natural Chews
  - Bully Sticks/ Bones / Ears/
- Toys
  - Nylon Chew Bones
  - Eco Friendly Jute & Leather
  - Plush
  - Balls
- Home & Travel
  - Leads & Harness
  - First Aid Kits
  - Towels
  - Beds & Blankets



#### Bowls



- Bowls & Feeders
- Cannisters
- Baking Trays & Kits
- Cookie Cutters

The heart of the home is the kitchen. Fill your pet's life with joy with dishware to match your country inspired aesthetic. Easy to use tools to use your kitchen to bond with your pet.

#### Ribbed Bowls



- Non-Skid/ No Tip
- 8, 16, 24, 36, 64 floz
- 5 Colors Powder Coated on Steel



# Mango Wood Bowls











#### New Basic Bowl



#### Bamboo Bowls



#### Modern Farmhouse Bowls



#### **Textured Bowls**



### Metal Feeders







# Country Bowls









#### Modern Farmhouse Cannisters



## Country Kitchen Cannisters



#### Classic Cannisters



TREATS





# Baking Items

#### Silicone Molds



#### 6 Treat Cutters



#### Silicone Mold Sets



#### Contact Info

Savina Singh, CEO

Savina@jojomodernpets.com

1-855-226-5656.