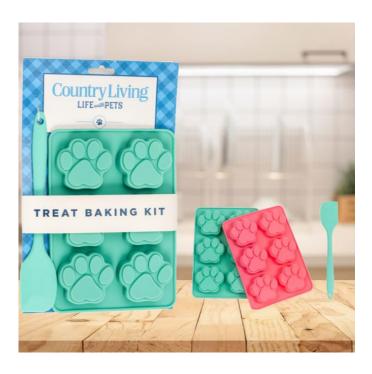

First Aid Kits
  - Towels
  - Beds & Blankets



#### Bowls



- Bowls & Feeders
- Cannisters
- Baking Trays & Kits
- Cookie Cutters

The heart of the home is the kitchen. Fill your pet's life with joy with dishware to match your country inspired aesthetic. Easy to use tools to use your kitchen to bond with your pet.

#### Ribbed Bowls



- Non-Skid/ No Tip
- 8, 16, 24, 36, 64 floz
- 5 Colors Powder Coated on Steel



# Mango Wood Bowls











#### New Basic Bowl



#### Bamboo Bowls



#### Modern Farmhouse Bowls



#### **Textured Bowls**



### Metal Feeders







# Country Bowls









#### Modern Farmhouse Cannisters



## Country Kitchen Cannisters



#### Classic Cannisters



TREATS





# Baking Items

#### Silicone Molds



#### 6 Treat Cutters



#### Silicone Mold Sets



#### Contact Info

Savina Singh, CEO

Savina@jojomodernpets.com

1-855-226-5656.