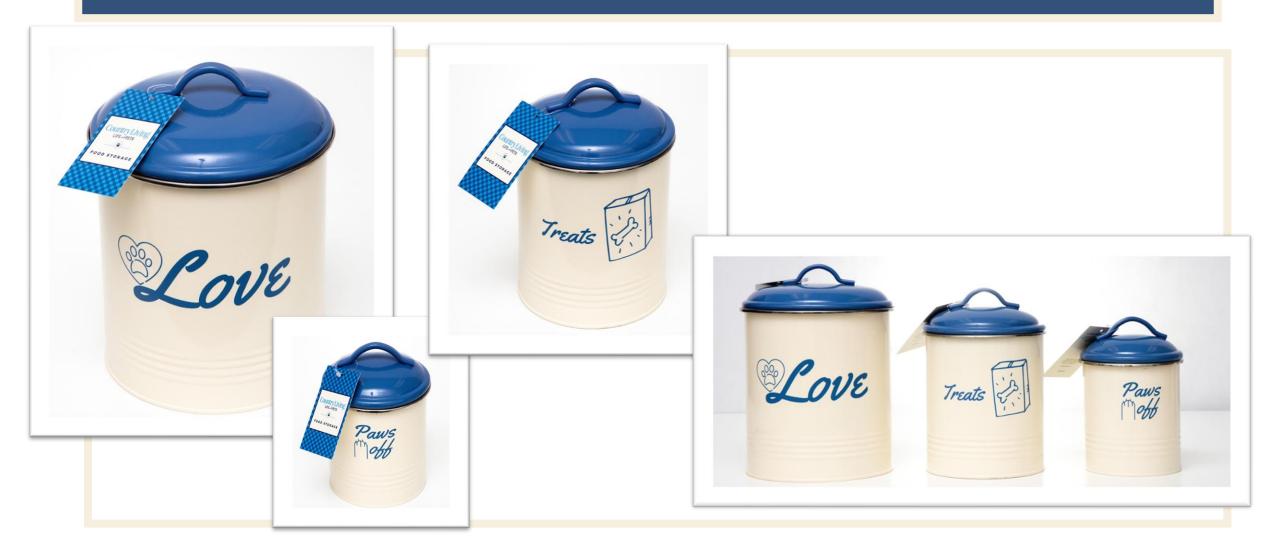

/ Ears/
- Toys
  - Nylon Chew Bones
  - Eco Friendly Jute & Leather
  - Plush
  - Balls
- Home & Travel
  - Leads & Harness
  - First Aid Kits
  - Towels
  - Beds & Blankets



#### Bowls



- Bowls & Feeders
- Cannisters
- Baking Trays & Kits
- Cookie Cutters

The heart of the home is the kitchen. Fill your pet's life with joy with dishware to match your country inspired aesthetic. Easy to use tools to use your kitchen to bond with your pet.

#### Ribbed Bowls



- Non-Skid/ No Tip
- 8, 16, 24, 36, 64 floz
- 5 Colors Powder Coated on Steel



# Mango Wood Bowls











#### New Basic Bowl



#### Bamboo Bowls



#### Modern Farmhouse Bowls



#### **Textured Bowls**



### Metal Feeders







# Country Bowls









#### Modern Farmhouse Cannisters



## Country Kitchen Cannisters



#### Classic Cannisters



TREATS





# Baking Items

#### Silicone Molds



#### 6 Treat Cutters



#### Silicone Mold Sets



#### Contact Info

Savina Singh, CEO

Savina@jojomodernpets.com

1-855-226-5656.