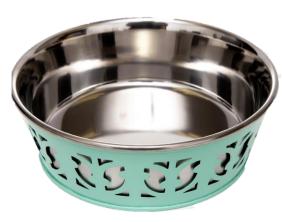

- Cookie Cutters
- Treats
  - Natural Chews
  - Bully Sticks/ Bones / Ears/
- Toys
  - Nylon Chew Bones
  - Eco Friendly Jute & Leather
  - Plush
  - Balls
- Home & Travel
  - Leads & Harness
  - First Aid Kits
  - Towels
  - Beds & Blankets



#### Bowls



- Bowls & Feeders
- Cannisters
- Baking Trays & Kits
- Cookie Cutters

The heart of the home is the kitchen. Fill your pet's life with joy with dishware to match your country inspired aesthetic. Easy to use tools to use your kitchen to bond with your pet.

#### Ribbed Bowls



- Non-Skid/ No Tip
- 8, 16, 24, 36, 64 floz
- 5 Colors Powder Coated on Steel



# Mango Wood Bowls











#### New Basic Bowl



#### Bamboo Bowls



#### Modern Farmhouse Bowls



#### **Textured Bowls**



### Metal Feeders







# Country Bowls









#### Modern Farmhouse Cannisters



## Country Kitchen Cannisters



#### Classic Cannisters



TREATS





# Baking Items

#### Silicone Molds



#### 6 Treat Cutters



#### Silicone Mold Sets



#### Contact Info

Savina Singh, CEO

Savina@jojomodernpets.com

1-855-226-5656.