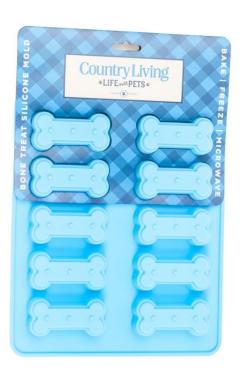

- Balls
- Home & Travel
  - Leads & Harness
  - First Aid Kits
  - Towels
  - Beds & Blankets



#### Bowls



- Bowls & Feeders
- Cannisters
- Baking Trays & Kits
- Cookie Cutters

The heart of the home is the kitchen. Fill your pet's life with joy with dishware to match your country inspired aesthetic. Easy to use tools to use your kitchen to bond with your pet.

#### Ribbed Bowls



- Non-Skid/ No Tip
- 8, 16, 24, 36, 64 floz
- 5 Colors Powder Coated on Steel



# Mango Wood Bowls











#### New Basic Bowl



#### Bamboo Bowls



#### Modern Farmhouse Bowls



#### **Textured Bowls**



### Metal Feeders







# Country Bowls









#### Modern Farmhouse Cannisters



## Country Kitchen Cannisters



#### Classic Cannisters



TREATS





# Baking Items

#### Silicone Molds



#### 6 Treat Cutters



#### Silicone Mold Sets



#### Contact Info

Savina Singh, CEO

Savina@jojomodernpets.com

1-855-226-5656.