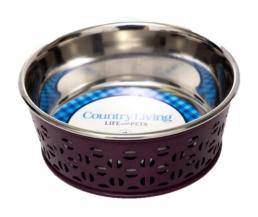

Trays
  - Cookie Cutters
- Treats
  - Natural Chews
  - Bully Sticks/ Bones / Ears/
- Toys
  - Nylon Chew Bones
  - Eco Friendly Jute & Leather
  - Plush
  - Balls
- Home & Travel
  - Leads & Harness
  - First Aid Kits
  - Towels
  - Beds & Blankets



#### Bowls



- Bowls & Feeders
- Cannisters
- Baking Trays & Kits
- Cookie Cutters

The heart of the home is the kitchen. Fill your pet's life with joy with dishware to match your country inspired aesthetic. Easy to use tools to use your kitchen to bond with your pet.

#### Ribbed Bowls



- Non-Skid/ No Tip
- 8, 16, 24, 36, 64 floz
- 5 Colors Powder Coated on Steel



# Mango Wood Bowls











#### New Basic Bowl



#### Bamboo Bowls



#### Modern Farmhouse Bowls



#### **Textured Bowls**



### Metal Feeders







# Country Bowls









#### Modern Farmhouse Cannisters



## Country Kitchen Cannisters



#### Classic Cannisters



TREATS





# Baking Items

#### Silicone Molds



#### 6 Treat Cutters



#### Silicone Mold Sets



#### Contact Info

Savina Singh, CEO

Savina@jojomodernpets.com

1-855-226-5656.