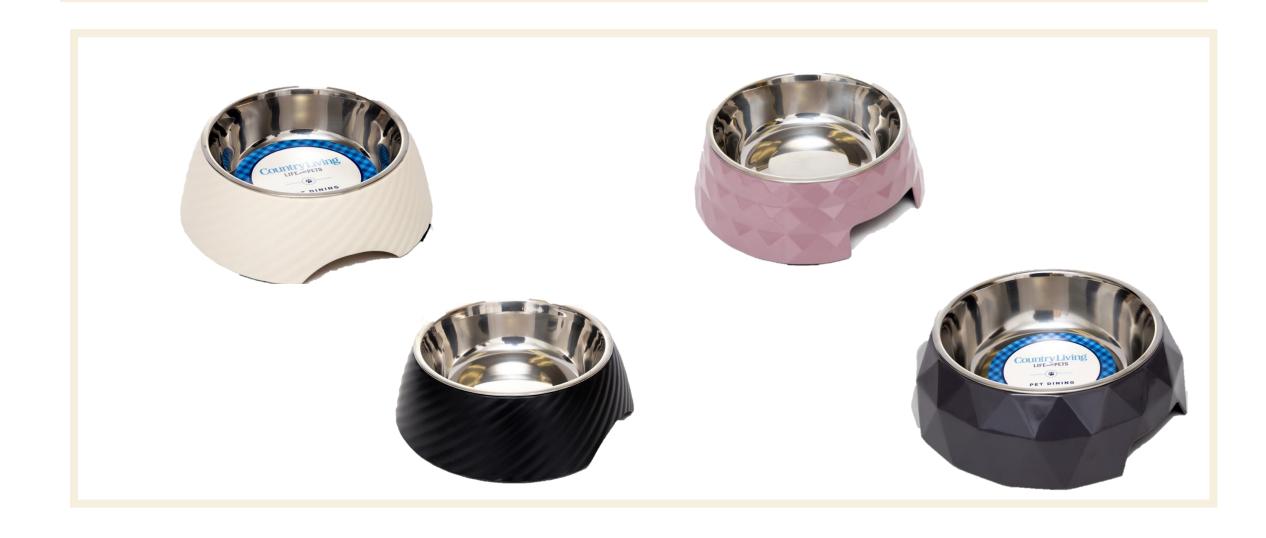

omestic Inventory Ready)
  - Bowls & Feeders
  - Cannisters
  - Baking Trays
  - Cookie Cutters
- Treats
  - Natural Chews
  - Bully Sticks/ Bones / Ears/
- Toys
  - Nylon Chew Bones
  - Eco Friendly Jute & Leather
  - Plush
  - Balls
- Home & Travel
  - Leads & Harness
  - First Aid Kits
  - Towels
  - Beds & Blankets



#### Bowls



- Bowls & Feeders
- Cannisters
- Baking Trays & Kits
- Cookie Cutters

The heart of the home is the kitchen. Fill your pet's life with joy with dishware to match your country inspired aesthetic. Easy to use tools to use your kitchen to bond with your pet.

#### Ribbed Bowls



- Non-Skid/ No Tip
- 8, 16, 24, 36, 64 floz
- 5 Colors Powder Coated on Steel



# Mango Wood Bowls











#### New Basic Bowl



#### Bamboo Bowls



#### Modern Farmhouse Bowls



#### **Textured Bowls**



### Metal Feeders







# Country Bowls









#### Modern Farmhouse Cannisters



## Country Kitchen Cannisters



#### Classic Cannisters



TREATS





# Baking Items

#### Silicone Molds



#### 6 Treat Cutters



#### Silicone Mold Sets



#### Contact Info

Savina Singh, CEO

Savina@jojomodernpets.com

1-855-226-5656.