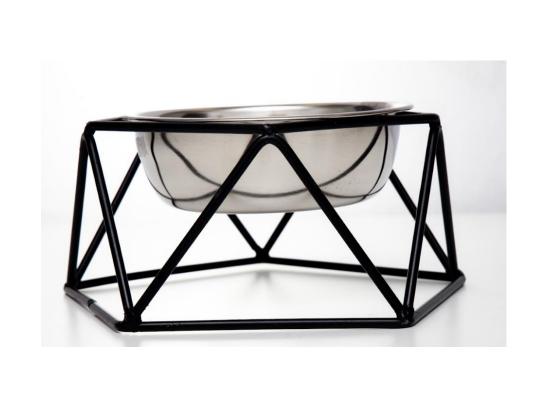

Cannisters
  - Baking Trays
  - Cookie Cutters
- Treats
  - Natural Chews
  - Bully Sticks/ Bones / Ears/
- Toys
  - Nylon Chew Bones
  - Eco Friendly Jute & Leather
  - Plush
  - Balls
- Home & Travel
  - Leads & Harness
  - First Aid Kits
  - Towels
  - Beds & Blankets



#### Bowls



- Bowls & Feeders
- Cannisters
- Baking Trays & Kits
- Cookie Cutters

The heart of the home is the kitchen. Fill your pet's life with joy with dishware to match your country inspired aesthetic. Easy to use tools to use your kitchen to bond with your pet.

#### Ribbed Bowls



- Non-Skid/ No Tip
- 8, 16, 24, 36, 64 floz
- 5 Colors Powder Coated on Steel



# Mango Wood Bowls











#### New Basic Bowl



#### Bamboo Bowls



#### Modern Farmhouse Bowls



#### **Textured Bowls**



### Metal Feeders







# Country Bowls









#### Modern Farmhouse Cannisters



## Country Kitchen Cannisters



#### Classic Cannisters



TREATS





# Baking Items

#### Silicone Molds



#### 6 Treat Cutters



#### Silicone Mold Sets



#### Contact Info

Savina Singh, CEO

Savina@jojomodernpets.com

1-855-226-5656.