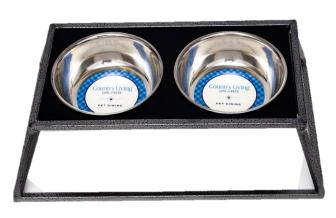

nisters
  - Baking Trays
  - Cookie Cutters
- Treats
  - Natural Chews
  - Bully Sticks/ Bones / Ears/
- Toys
  - Nylon Chew Bones
  - Eco Friendly Jute & Leather
  - Plush
  - Balls
- Home & Travel
  - Leads & Harness
  - First Aid Kits
  - Towels
  - Beds & Blankets



#### Bowls



- Bowls & Feeders
- Cannisters
- Baking Trays & Kits
- Cookie Cutters

The heart of the home is the kitchen. Fill your pet's life with joy with dishware to match your country inspired aesthetic. Easy to use tools to use your kitchen to bond with your pet.

#### Ribbed Bowls



- Non-Skid/ No Tip
- 8, 16, 24, 36, 64 floz
- 5 Colors Powder Coated on Steel



# Mango Wood Bowls











#### New Basic Bowl



#### Bamboo Bowls



#### Modern Farmhouse Bowls



#### **Textured Bowls**



### Metal Feeders







# Country Bowls









#### Modern Farmhouse Cannisters



## Country Kitchen Cannisters



#### Classic Cannisters



TREATS





# Baking Items

#### Silicone Molds



#### 6 Treat Cutters



#### Silicone Mold Sets



#### Contact Info

Savina Singh, CEO

Savina@jojomodernpets.com

1-855-226-5656.