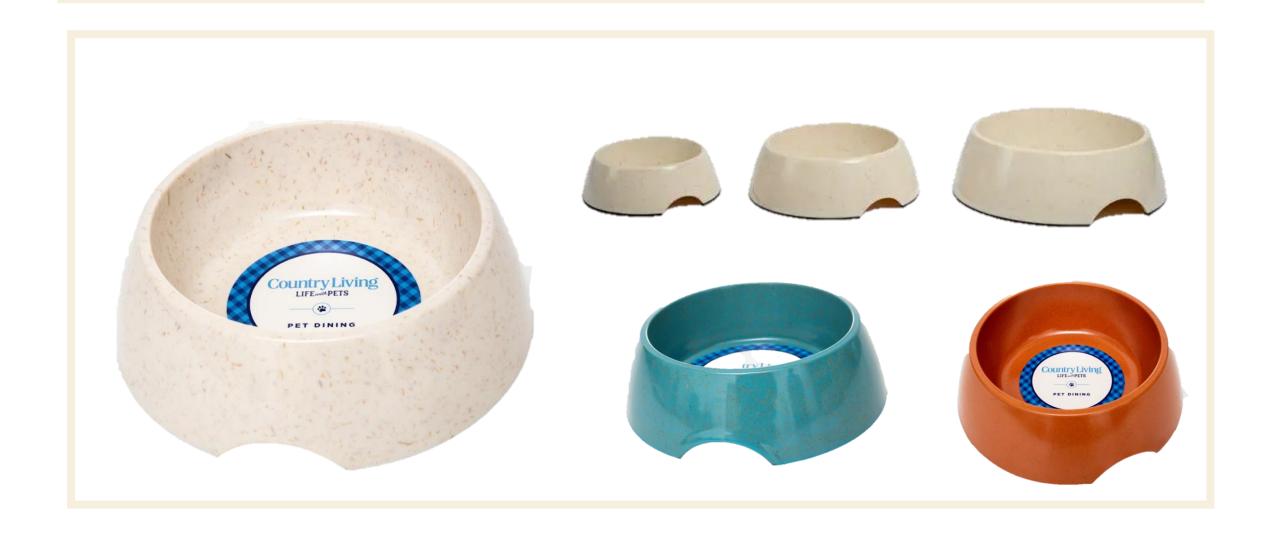

## Categories

- Kitchen (Domestic Inventory Ready)
  - Bowls & Feeders
  - Cannisters
  - Baking Trays
  - Cookie Cutters
- Treats
  - Natural Chews
  - Bully Sticks/ Bones / Ears/
- Toys
  - Nylon Chew Bones
  - Eco Friendly Jute & Leather
  - Plush
  - Balls
- Home & Travel
  - Leads & Harness
  - First Aid Kits
  - Towels
  - Beds & Blankets



#### Bowls



- Bowls & Feeders
- Cannisters
- Baking Trays & Kits
- Cookie Cutters

The heart of the home is the kitchen. Fill your pet's life with joy with dishware to match your country inspired aesthetic. Easy to use tools to use your kitchen to bond with your pet.

#### Ribbed Bowls



- Non-Skid/ No Tip
- 8, 16, 24, 36, 64 floz
- 5 Colors Powder Coated on Steel



# Mango Wood Bowls











#### New Basic Bowl



#### Bamboo Bowls



#### Modern Farmhouse Bowls



#### **Textured Bowls**



### Metal Feeders







# Country Bowls









#### Modern Farmhouse Cannisters



## Country Kitchen Cannisters



#### Classic Cannisters



TREATS





# Baking Items

#### Silicone Molds



#### 6 Treat Cutters



#### Silicone Mold Sets



#### Contact Info

Savina Singh, CEO

Savina@jojomodernpets.com

1-855-226-5656.