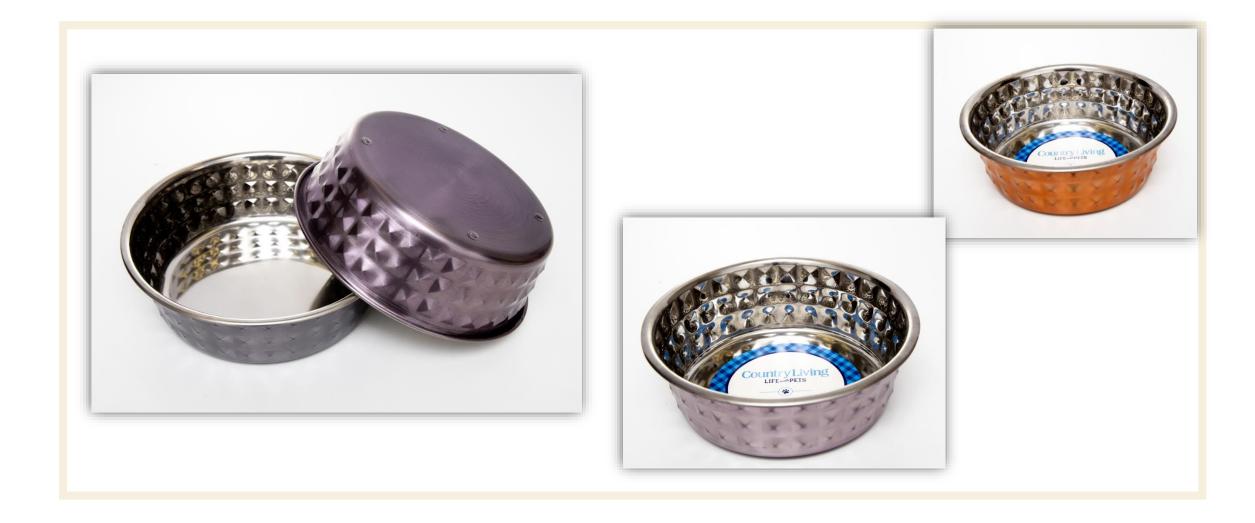

- Bowls & Feeders
  - Cannisters
  - Baking Trays
  - Cookie Cutters
- Treats
  - Natural Chews
  - Bully Sticks/ Bones / Ears/
- Toys
  - Nylon Chew Bones
  - Eco Friendly Jute & Leather
  - Plush
  - Balls
- Home & Travel
  - Leads & Harness
  - First Aid Kits
  - Towels
  - Beds & Blankets



#### Bowls



- Bowls & Feeders
- Cannisters
- Baking Trays & Kits
- Cookie Cutters

The heart of the home is the kitchen. Fill your pet's life with joy with dishware to match your country inspired aesthetic. Easy to use tools to use your kitchen to bond with your pet.

#### Ribbed Bowls



- Non-Skid/ No Tip
- 8, 16, 24, 36, 64 floz
- 5 Colors Powder Coated on Steel



# Mango Wood Bowls











#### New Basic Bowl



#### Bamboo Bowls



#### Modern Farmhouse Bowls



#### **Textured Bowls**



### Metal Feeders







# Country Bowls









#### Modern Farmhouse Cannisters



## Country Kitchen Cannisters



#### Classic Cannisters



TREATS





# Baking Items

#### Silicone Molds



#### 6 Treat Cutters



#### Silicone Mold Sets



#### Contact Info

Savina Singh, CEO

Savina@jojomodernpets.com

1-855-226-5656.