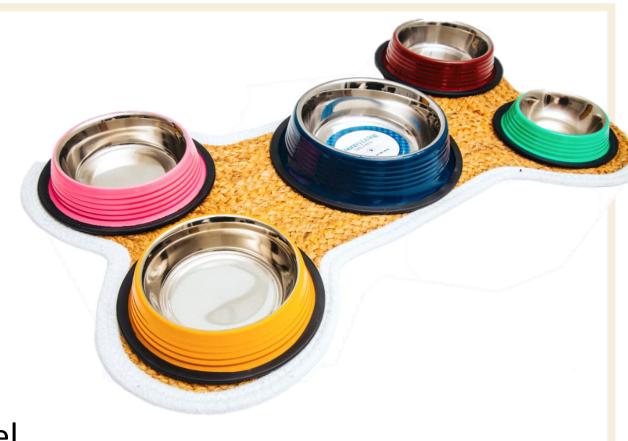

#### Ribbed Bowls

- Non-Skid/ No Tip
- 8, 16, 24, 36, 64 floz
- 5 Colors Powder Coated on Steel