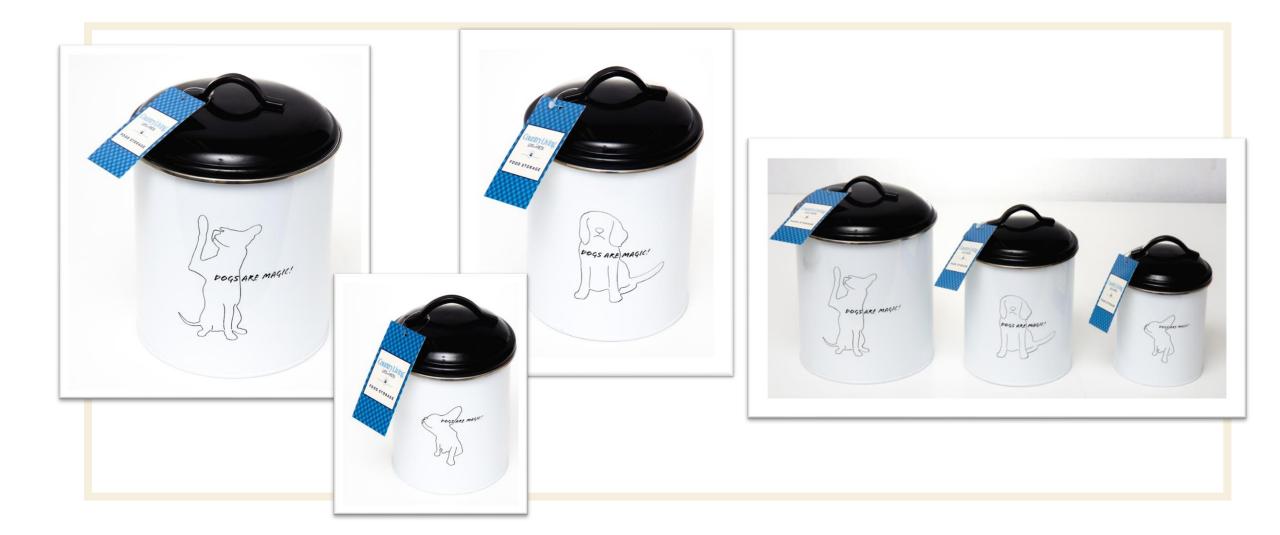

ral Chews
  - Bully Sticks/ Bones / Ears/
- Toys
  - Nylon Chew Bones
  - Eco Friendly Jute & Leather
  - Plush
  - Balls
- Home & Travel
  - Leads & Harness
  - First Aid Kits
  - Towels
  - Beds & Blankets



#### Bowls



- Bowls & Feeders
- Cannisters
- Baking Trays & Kits
- Cookie Cutters

The heart of the home is the kitchen. Fill your pet's life with joy with dishware to match your country inspired aesthetic. Easy to use tools to use your kitchen to bond with your pet.

#### Ribbed Bowls



- Non-Skid/ No Tip
- 8, 16, 24, 36, 64 floz
- 5 Colors Powder Coated on Steel



# Mango Wood Bowls











#### New Basic Bowl



#### Bamboo Bowls



#### Modern Farmhouse Bowls



#### **Textured Bowls**



### Metal Feeders







# Country Bowls









#### Modern Farmhouse Cannisters



## Country Kitchen Cannisters



#### Classic Cannisters



TREATS





# Baking Items

#### Silicone Molds



#### 6 Treat Cutters



#### Silicone Mold Sets



#### Contact Info

Savina Singh, CEO

Savina@jojomodernpets.com

1-855-226-5656.