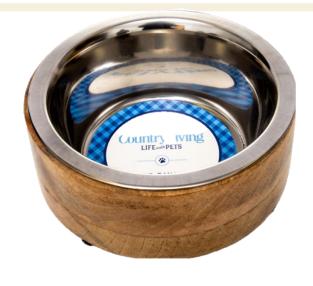

nsumer Dropship. A Woman Certified owned business.



## Categories

- Kitchen (Domestic Inventory Ready)
  - Bowls & Feeders
  - Cannisters
  - Baking Trays
  - Cookie Cutters
- Treats
  - Natural Chews
  - Bully Sticks/ Bones / Ears/
- Toys
  - Nylon Chew Bones
  - Eco Friendly Jute & Leather
  - Plush
  - Balls
- Home & Travel
  - Leads & Harness
  - First Aid Kits
  - Towels
  - Beds & Blankets



#### Bowls



- Bowls & Feeders
- Cannisters
- Baking Trays & Kits
- Cookie Cutters

The heart of the home is the kitchen. Fill your pet's life with joy with dishware to match your country inspired aesthetic. Easy to use tools to use your kitchen to bond with your pet.

#### Ribbed Bowls



- Non-Skid/ No Tip
- 8, 16, 24, 36, 64 floz
- 5 Colors Powder Coated on Steel



# Mango Wood Bowls











#### New Basic Bowl



#### Bamboo Bowls



#### Modern Farmhouse Bowls



#### **Textured Bowls**



### Metal Feeders







# Country Bowls









#### Modern Farmhouse Cannisters



## Country Kitchen Cannisters



#### Classic Cannisters



TREATS





# Baking Items

#### Silicone Molds



#### 6 Treat Cutters



#### Silicone Mold Sets



#### Contact Info

Savina Singh, CEO

Savina@jojomodernpets.com

1-855-226-5656.