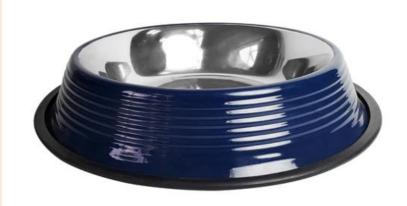

#### Ribbed Bowls

- Non-Skid/ No Tip
- 8, 16, 24, 36, 64 floz
- 5 Colors Powder Coated on Steel