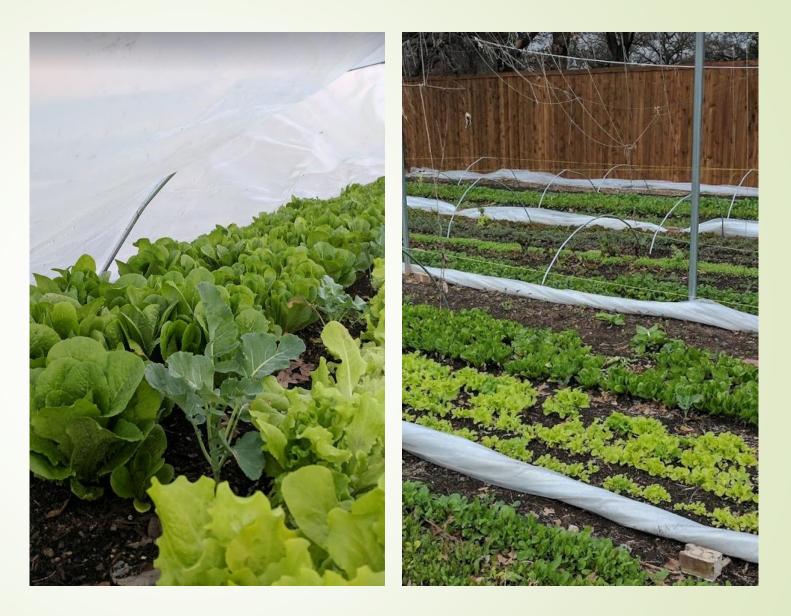

### Texas Winters

- Radishes, 12 F. Most years, small, round varieties are cold hardy through winter
- Swiss Chard, 10 F. Along with being one of the prettiest plants in the winter garden, mixes like 'Bright Lights' produce all winter long
- Beets, 10 F
- Kale, 5 F