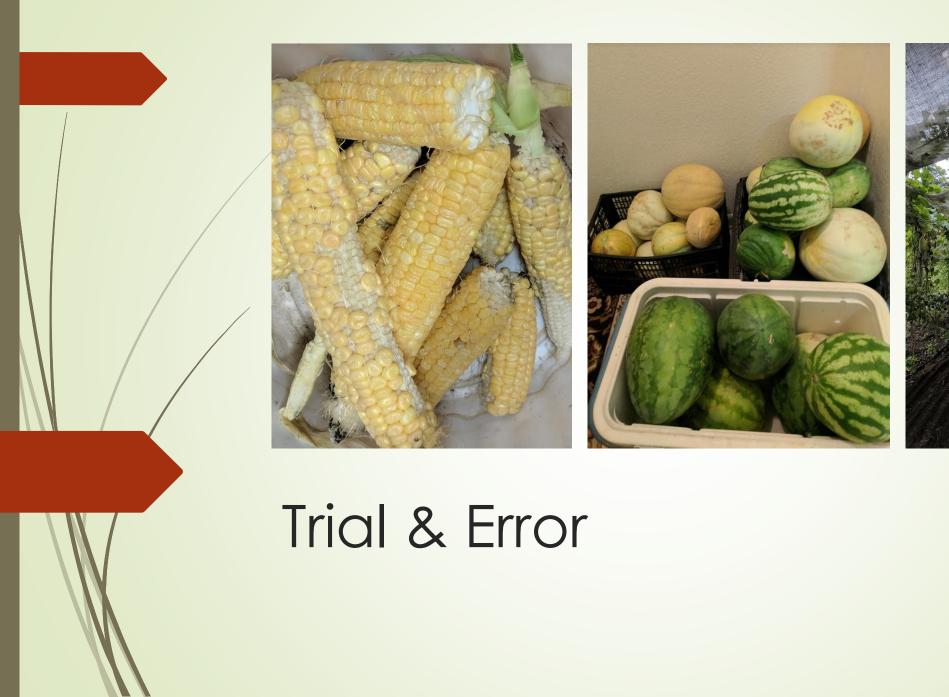

Patience
- Can't be scared

Start Small - 4' x 8'



### Pollinators

- Bees are #1
- Humming Birds
- What Else?



### Flowers

- Attract Pollinators
- Balance Environment
- Look Pretty









# Lot's of Flowers

### Pests

- Caterpillars
- Stink Bugs
- Grasshoppers





# Animals

#### 









- Grow what you want to eat.
- Grow what others want to eat.
- Grow what grows fast.
  - Radish 25 Days
  - Lettuce 50 Days



# Potting

# Where do you get seed?

- Local Stores
- ONLINE
  - Johnny's Seeds



### Texas Winters

- Radishes, 12 F. Most years, small, round varieties are cold hardy through winter
- Swiss Chard, 10 F. Along with being one of the prettiest plants in the winter garden, mixes like 'Bright Lights' produce all winter long
- Beets, 10 F
- Kale, 5 F



## Neighbors







# Starting Small





- Remove Weeds
- Remove Weeds
- Flip the dirt
- Mix with rich dirt or fertilizer
- Shape your bed



## Apartment Gardening Beautify Transform

Enjoy

## Experiment

### Be Creative

### Have Fun

Never Give Up!













### What's next?

- Get to planting!
- Get to learning!
- Don't give up!
- Say hello to us on Social @bragafarmsDFW
- Visit us and other farmers at a local farmers market near you.
- Visit a farm and lend a hand!



# Questions?