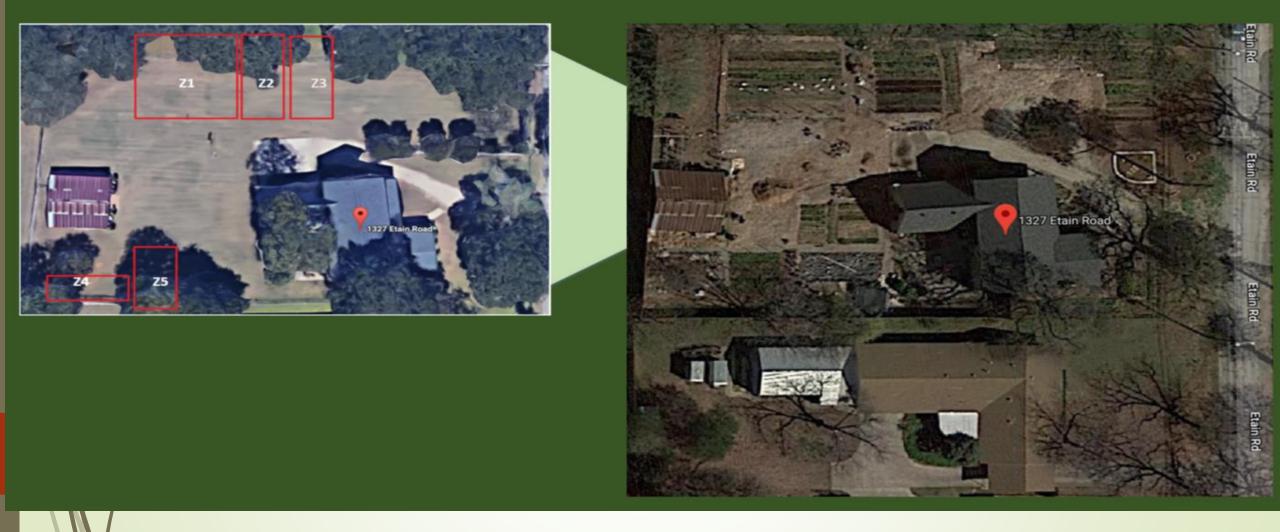

### **Redefining Local?**

We are a family farm, growing and raising everything in the most natural and wholesome way possible. In an sub-urban neighborhood, on less than 1 acre, we grow over 45 different varieties of fruits and over 50 different vegetables throughout the different seasons.