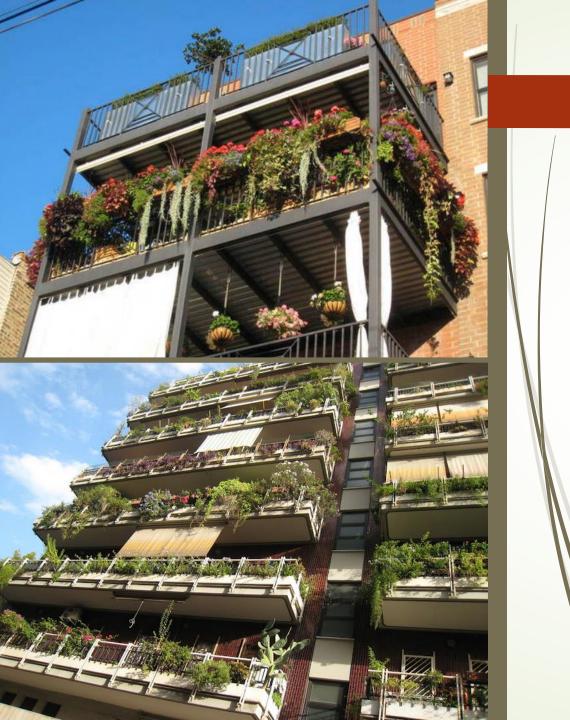

owers

- Attract Pollinators
- Balance Environment
- Look Pretty









# Lot's of Flowers

### Pests

- Caterpillars
- Stink Bugs
- Grasshoppers





# Animals

#### 









- Grow what you want to eat.
- Grow what others want to eat.
- Grow what grows fast.
  - Radish 25 Days
  - Lettuce 50 Days



# Potting

# Where do you get seed?

- Local Stores
- ONLINE
  - Johnny's Seeds



### Texas Winters

- Radishes, 12 F. Most years, small, round varieties are cold hardy through winter
- Swiss Chard, 10 F. Along with being one of the prettiest plants in the winter garden, mixes like 'Bright Lights' produce all winter long
- Beets, 10 F
- Kale, 5 F



## Neighbors







# Starting Small





- Remove Weeds
- Remove Weeds
- Flip the dirt
- Mix with rich dirt or fertilizer
- Shape your bed



## Apartment Gardening Beautify Transform

Enjoy

## Experiment

### Be Creative

### Have Fun

Never Give Up!













### What's next?

- Get to planting!
- Get to learning!
- Don't give up!
- Say hello to us on Social @bragafarmsDFW
- Visit us and other farmers at a local farmers market near you.
- Visit a farm and lend a hand!



# Questions?