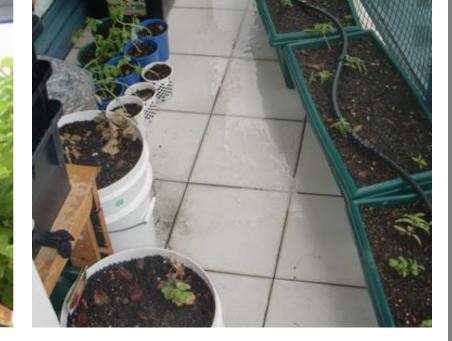

# Starting Small

- Remove Weeds
- Remove Weeds
- Flip the dirt
- Mix with rich dirt or fertilizer
- Shape your bed