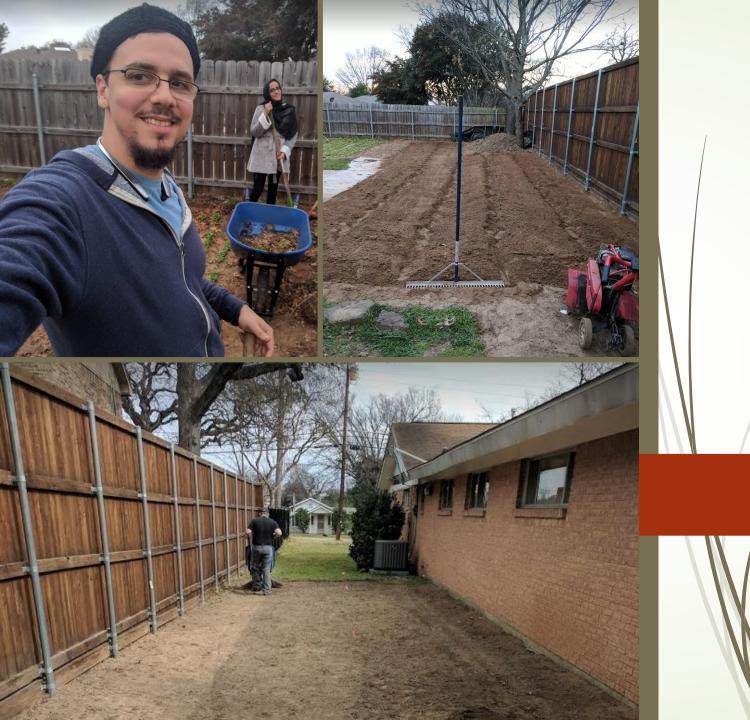

### What does it take?

- Effort
- Patience
- Can't be scared

Start Small - 4' x 8'

# Starting Small

- Remove Weeds
- Remove Weeds
- Flip the dirt
- Mix with rich dirt or fertilizer
- Shape your bed