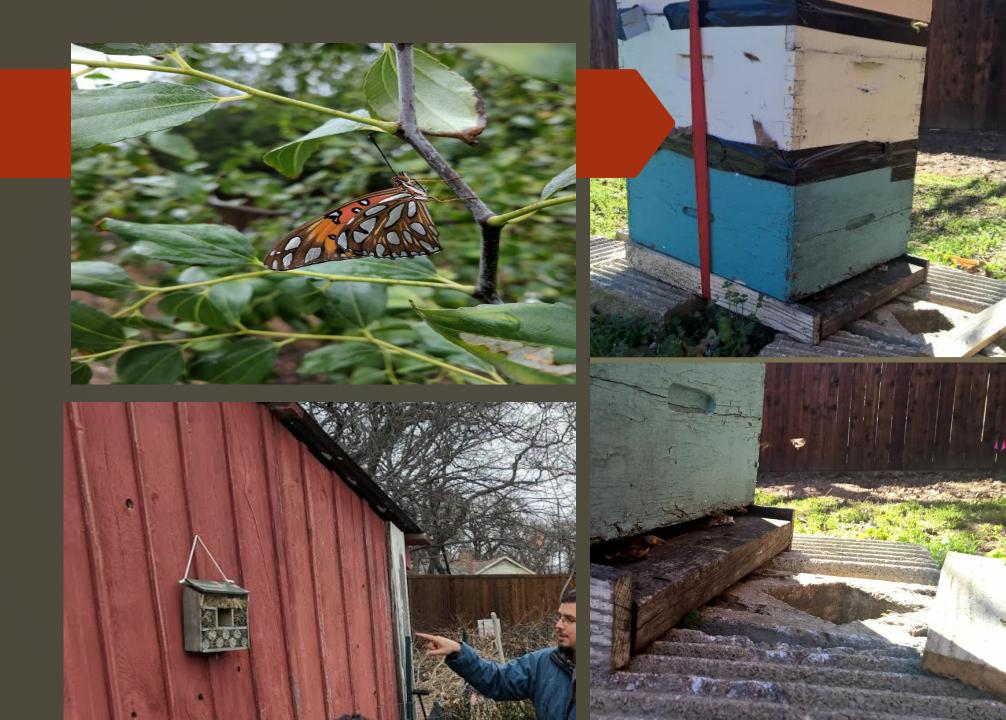

### Pollinators

- Bees are #1
- Humming Birds
- What Else?

### Flowers

- Attract Pollinators
- Balance Environment
- Look Pretty