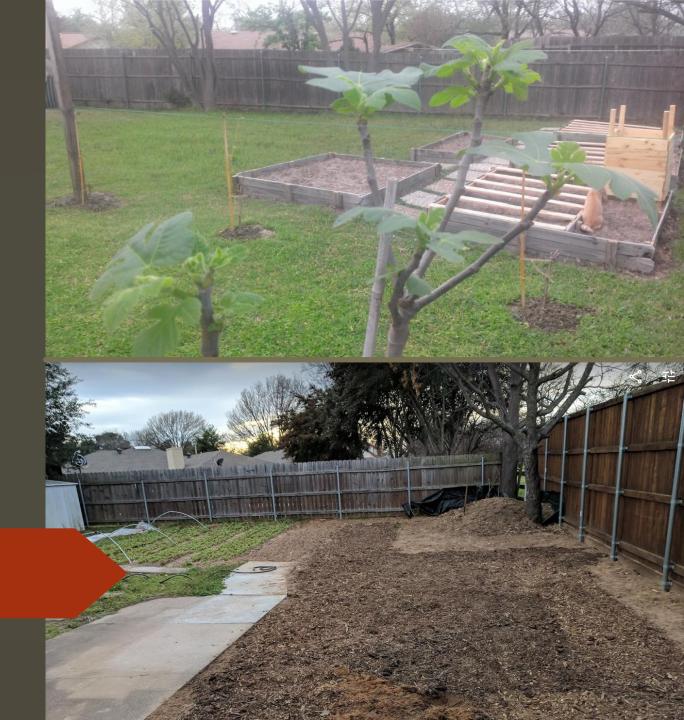

### What does it take?

- Effort
- Patience
- Can't be scared

Start Small - 4' x 8'

# Starting Small

- Remove Weeds
- Remove Weeds
- Flip the dirt
- Mix with rich dirt or fertilizer
- Shape your bed