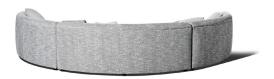

## FLO600B

Set of 2

3600 w x 1100 d x 755 h (mm)

Includes 4 x 600 wide & 4 x 500 wide

cushions

Sofa includes 26 mts of fabric + 4 mts for

cushions

### FL0600C

 ${\rm Set} \ {\rm of} \ 3$ 

4260 w x 1100 d x 755 h (mm)

Includes 6 x 600 wide & 6 x 500 wide

cushions

Sofa includes 39 mts of fabric + 6 mts for

cushions