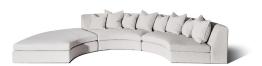

# Flow Circular Sofa

/FL0600

The perfect all round sofa for lounging, entertaining and finding yourself deep in conversation. Feel like your floating with deep seats and soft cushions - you may never want to leave! The Flow Circular Lounge is designed with family in mind ensuring there's a perfect place for everyone.

#### Materials -

Australian hardwood timber internal frame and seat cushions, wrapped with 85% feather and 15% down on a Superior high resilience foam core for structure, softness, and comfort. Back cushions are channeled 70% feather and 30% down. Cushion covers are removable for dry cleaning. Can be made with or without a piping edge.

#### Customisable —

This item is handcrafted and made to order

Custom sizes are available