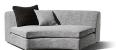

#### FLO510

Ottoman

Single

2100 w x 1100 d x 755 h (mm)

### FLO600A

Single

2100 w x 1100 d x 755 h (mm)

Includes 2 x 600 wide & 2 x 500 wide

cushions

Sofa includes 13 mts of fabric + 2 mts for

cushions