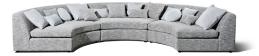

## FLO600B

Set of 2

3600 w x 1100 d x 755 h (mm)

Includes 4 x 600 wide & 4 x 500 wide

cushions

Sofa includes 26 mts of fabric + 4 mts for

cushions

### FL0600C

 ${\rm Set} \ {\rm of} \ 3$ 

4260 w x 1100 d x 755 h (mm)

Includes 6 x 600 wide & 6 x 500 wide

cushions

Sofa includes 39 mts of fabric + 6 mts for

cushions