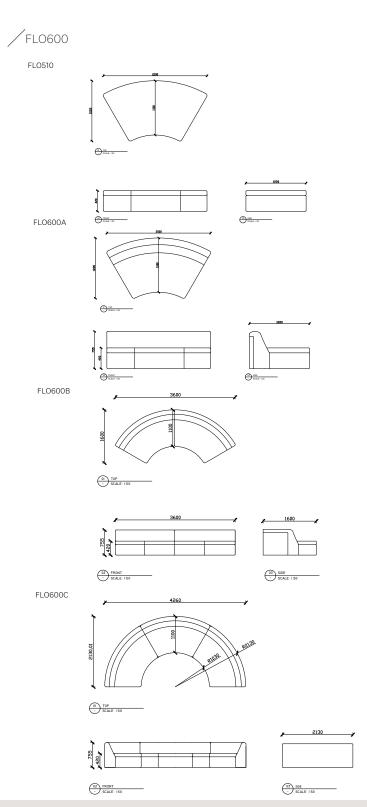

## Standard Dimensions —

#### FLO510

Ottoman

Single

2100 w x 1100 d x 755 h (mm)

### FLO600A

Single

2100 w x 1100 d x 755 h (mm)

Includes 2 x 600 wide & 2 x 500 wide

cushions

Sofa includes 13 mts of fabric + 2 mts for

cushions

## FLO600B

Set of 2

3600 w x 1100 d x 755 h (mm)

Includes 4 x 600 wide & 4 x 500 wide

cushions

Sofa includes 26 mts of fabric + 4 mts for

cushions

### FL0600C

 ${\rm Set} \ {\rm of} \ 3$ 

4260 w x 1100 d x 755 h (mm)

Includes 6 x 600 wide & 6 x 500 wide

cushions

Sofa includes 39 mts of fabric + 6 mts for

cushions