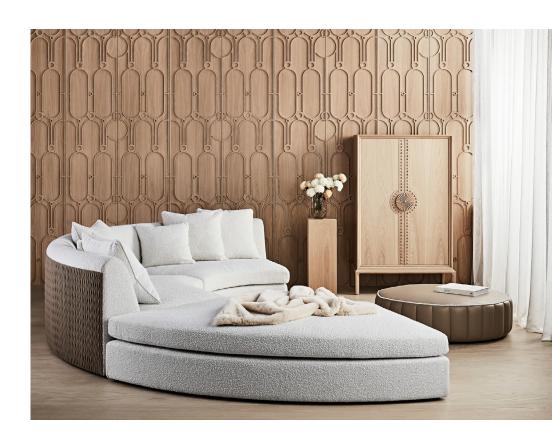

# Flow Circular Sofa

/FL0600

The perfect all round sofa for lounging, entertaining and finding yourself deep in conversation. Feel like your floating with deep seats and soft cushions - you may never want to leave! The Flow Circular Lounge is designed with family in mind ensuring there's a perfect place for everyone.

#### Materials -

Australian hardwood timber internal frame and seat cushions, wrapped with 85% feather and 15% down on a Superior high resilience foam core for structure, softness, and comfort. Back cushions are channeled 70% feather and 30% down. Cushion covers are removable for dry cleaning. Can be made with or without a piping edge.

## Finishes -

Full range of Zuster fabrics available for custom upholstery, alternative fabrics and leathers can be specified.

Designed and hand crafted at Zuster HQ in Melbourne, Australia.