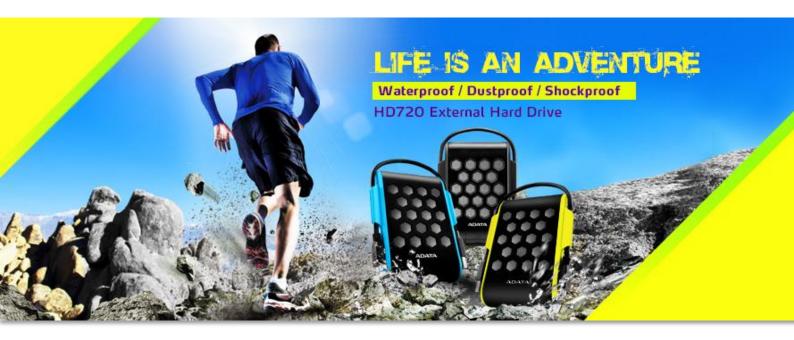

# **HD720 Waterproof/Dustproof/Shockproof External Hard Drive**

HD720 is the ultra durable external hard drive with a sporty design. It features a large storage capacity, and also undergoes stringent tests for waterproofing, dustproofing and shock resistance to provide excellent protection of data. The HD720 is the most rugged data backup for your next adventure!

#### **Features**

- Waterproof (IPX8 standard: Submerged to 2
- Dustproof (IP6X standard: Totally protected against dust)
- Military-grade Shockproof (1.8m drop test than the standard of MIL-STD-810G 516.6)
- High-end silicone case with carbon fiber-like pattern