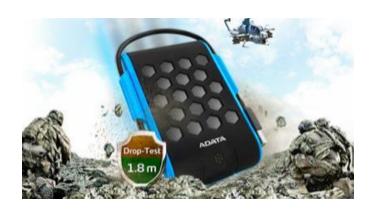

#### **Tougher Shock Test Qualified**

Has passed a stricter 1.8m drop test than the standard military-grade (MIL-STD-810G 516.6) requirement.