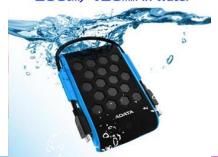

#### **IP68 Water and Dust Resistant Qualified**

Works normally even in a dusty environment or after being submerged in its storage state in 2 meter-deep water for up to 120 minutes.

Totally protected against dust

200cm/120min in water