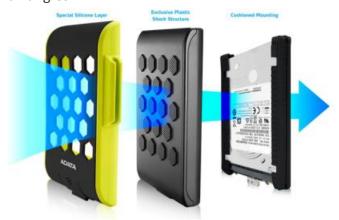

### **Triple-Layer Protection**

Incorporates exceptionally elastic silicone material to provide great shock absorption from all angles.

#### **Features**

- Waterproof (IPX8 standard: Submerged to 2
- Dustproof (IP6X standard: Totally protected against dust)
- Military-grade Shockproof (1.8m drop test than the standard of MIL-STD-810G 516.6)
- High-end silicone case with carbon fiber-like pattern