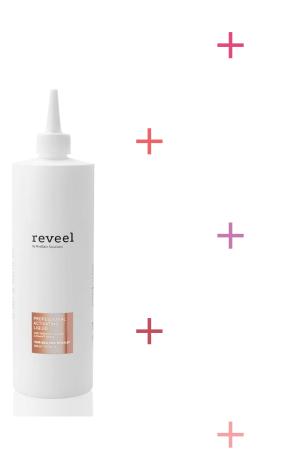

# PROFESSIONAL ACTIVATING LIQUID

## Professional Activating Liquid

#### **Key Ingredients**

Liftonin™ Xpress | Hyaluronic Acid

#### Signal

It releases the ingredients from their dormant state and boosts the efficacy of the professional mask and massage products. Liftonin<sup>TM</sup> Xpress forms a three-dimensional net on the skin. Hyaluronic acid forms a net of moisture on the skin.

#### Skin's Response

Skin surface is firmed. Moisture deposits are replenished.

#### **Benefit**

This activating liquid instantly rehydrates and activates professional reveel products. Skin is hydrated and firmed.