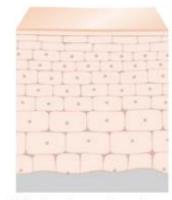

# Skin talks: responsive skin

Youthful skin is highly responsive.
It constantly responds to internal and external influences.

Skin cells are instructed to produce essential structural components of the skin such as hyperpigmentation, glycation, increased wrinkle depth and slower cellular turnover.

.

A highly sophisticated biological system of constant signaling and responding.

# As skin ages, its responsiveness decreases

Production of structural components of the skin slows down.

Multiple external and internal influences promote the degradation of skin's structural components.

When this happens, we see signs of skin aging.