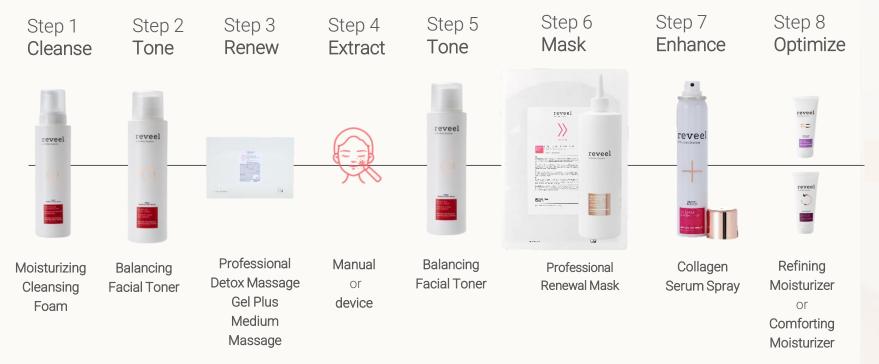

### reveel treatment menu

| 60 MIN TREATMENTS | SIGNATURE                                                | HYDRATION HYPE                                           | VITAMIN C<br>BRIGHTENING                                 | SOS SKIN RESCUE                                          | WELL AGEING                                              |
|-------------------|----------------------------------------------------------|----------------------------------------------------------|----------------------------------------------------------|----------------------------------------------------------|----------------------------------------------------------|
| CLEANSE           | Moisturizing Cleansing<br>Foam                           |
| TONE              | Balancing Facial Toner                                   |
| RENEW             | Professional Detox<br>Massage Gel Plus<br>Medium Massage |
| EXTRACT           | MANUAL/DEVICE                                            | MANUAL/DEVICE                                            | MANUAL/DEVICE                                            | MANUAL/DEVICE                                            | MANUAL/DEVICE                                            |
| TONE              | Balancing Facial Toner                                   |
| MASK              | Smoothing                                                | Marine Mask                                              | Brightening                                              | Calming                                                  | Renewal                                                  |
| ENHANCE           | Vitamin C Concentrate                                    | Marine Spray Serum                                       | Vitamin C Concentrate                                    | Defending Day Serum<br>Plus                              | Collagen Serum Spray                                     |
| ENHANCE           | Collagen Serum Spray                                     |                                                          |                                                          |                                                          |                                                          |
| OPTIMIZE          | Refining or Comforting<br>Moisturizer                    |

### Signature Collagen Treatment

#### **Description**

- deeply restores moisture deposits, improving skin elasticity and smoothness lastingly.
- o protection against free radicals, resulting in the skin being firm, radiant, and rejuvenated.