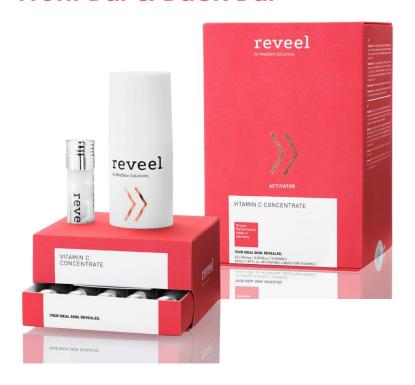

## Vitamin C Concentrate

YOUR IDEAL SKIN. REVEALED.

### **Key Ingredients**

Vitamin C (79% L-Ascorbic Acid)

### Signal

Vitamin C balances enzymes involved in collagen and melanin synthesis and neutralizes free radicals.

### Skin's Response

Collagen synthesis is increased and tyrosinase activity is inhibited. Skin's anti-oxidative defense system is strengthened.

#### **Benefit**

Skin contours are firmed and dark spots are brightened; the complexion appears more even. Fine lines and wrinkles are smoothed. The skin is protected against premature aging.