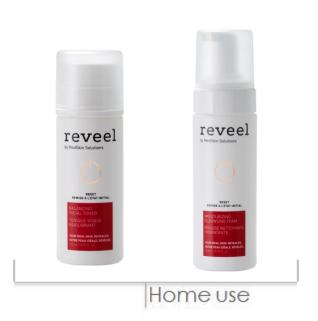

# Skin demands RESET

Cabin use

# Moisturizing Cleansing Foam

### Home Use

- begin with the Professional Cleansing Foam: gently massage place two pump strokes in the palm of the hand, into the skin and then thoroughly exfoliate.
- moisten two cotton pads with five pump puffs of Professional Balancing Facial Toner running them over the face and décolleté.
- skin is thoroughly cleansed and optimally prepared for the subsequent treatment and the active ingredients can penetrate deeply into the skin.

# **Elevator Speech**

The Moisturizing Cleansing Foam is ...

- the ideal defender against daily environmental influences and pollution that have negative effects on the skin.
- optimal daily 2-step cleansing routine
   together with the Balancing Facial Toner
- creating the right base for each treatment: a deep cleansing of the skin

# Balancing Facial Toner – What is it?