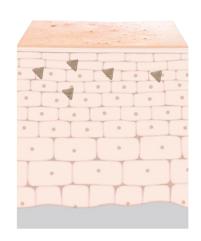

# Skin talks: responsive skin

Youthful skin is highly responsive.
It constantly responds to internal and external influences.

Skin cells are instructed to produce essential structural components of the skin such as hyperpigmentation, glycation, increased wrinkle depth and slower cellular turnover.

.

A highly sophisticated biological system of constant signaling and responding.

# As skin ages, its responsiveness decreases

Production of structural components of the skin slows down.

Multiple external and internal influences promote the degradation of skin's structural components.

When this happens, we see signs of skin aging.