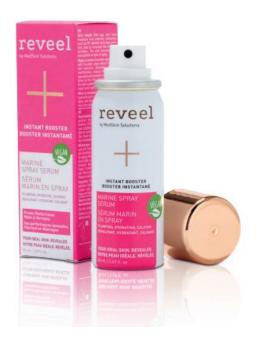

# Marine Serum Spray

# **Key Ingredients**

Fucoidan Algae Extract | Ectoin

# **Signal**

Fucoidan Algae Extract provide moisture, stimulate antiaging mechanisms and inhibits collagenase, elastase and tyrosinase. Ectoin forms a protective shield for light rays and pollution and strengthens the skin barrier.

# Skin's Response

Skin is infused with extra moisture and moisture depots arerefilled. Intensity of age spots and collagen breakdown isreduced. Skin defense system is strengthened

### **Benefit**

instant plumped, hydrated and calmed skin with immediate and long lasting visibly reduced fine lines and wrinkles. Appearance is rejuvenated, with lasting effect genova GmbH | Confidential. page 68