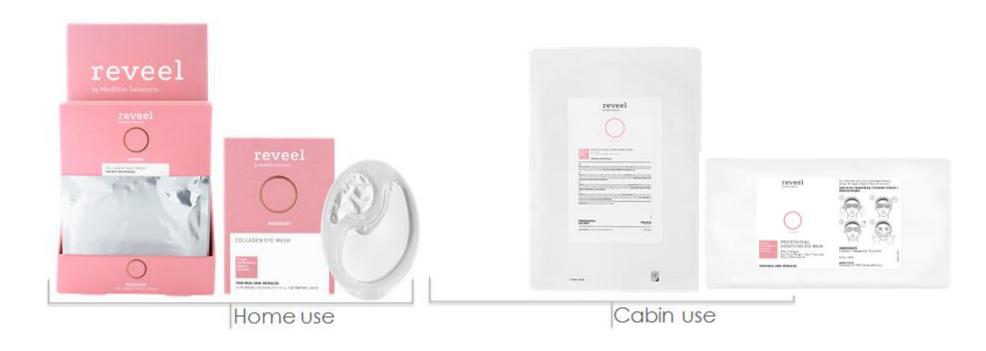

# Marine Eye Mask

### **Key Ingredients**

Alginate | Calcium Ions | Hyaluronic Acid

### **Signal**

Calcium ions penetrate deeply into the epidermal layer to increase extra-cellular calcium concentration. Hyaluronic acid binds moisture.

### Skin's Response

Cell-cell connections are stabilized. TEWL is reduced. Skin's own moisture channels (= aquaporins) are activated, supporting the skin's moisture balance and enhances its moisture storage.

### **Benefit**

The eye area is instantly plumped. Skin's moisture depots are lastingly replenished. Skin barrier is strengthened. Lines are smoothed and wrinkles softened.