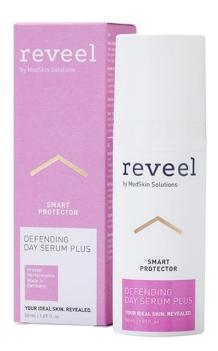

# Skin Wants Smart Protector

Home use

Cabin use

DEFENDING DAY SERUM PLUS

YOUR IDEAL SKIN, REVEALED.

## Defending Day Serum Plus

reveel

SMART PROTECTOR

## Defending Day Serum Plus – What is it?

## **Elevator Speech**

The Defending Day Serum Plus is ...

- a daily multiple defense serum that protects skin
- against premature aging
- caused by UV and blue light
- urban pollution
- and other environmental factors.