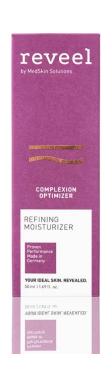

# Refining Moisturizer

## **Key Ingredients**

Salicylic Acid | Panthenol | Chamomile Extract | Avocado Oil

## Signal

Salicylic acid stimulates cell proliferation by removing dead cells. Panthenol combined with chamomile support anti-irritating processes.

Panthenol attracts water.

## Skin's Response

Epidermal turnover is supported and corneocyte shedding is increased. The moisturized environment enables skin's own regenerative powers to calm the skin. The moisture depots of the epidermis are restored.

#### **Benefit**

The complexion is brightened and more homogeneous. The skin is purified and matte. Skin is deeply hydrated.

ACTIVATOR

# Refining Moisturizer – What is it?

## **Elevator Speech**

The Refining Moisturizer is ...

- a light moisturizer
- for minimized pores
- soothed and hydrated skin.

reveel