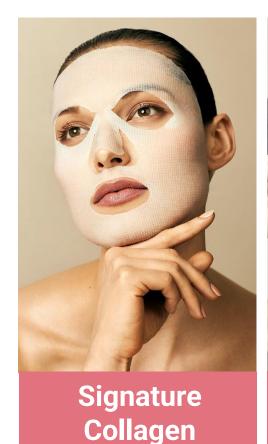

### Signature Collagen Treatment

#### **Description**

- deeply restores moisture deposits, improving skin elasticity and smoothness lastingly.
- o protection against free radicals, resulting in the skin being firm, radiant, and rejuvenated.