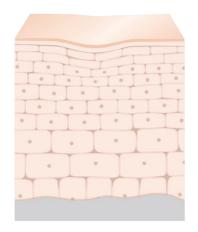

# Skin talks: responsive skin

Youthful skin is highly responsive.
It constantly responds to internal and external influences.

Skin cells are instructed to produce essential structural components of the skin such as hyperpigmentation, glycation, increased wrinkle depth and slower cellular turnover.

.

A highly sophisticated biological system of constant signaling and responding.

# As skin ages, its responsiveness decreases

Production of structural components of the skin slows down.

Multiple external and internal influences promote the degradation of skin's structural components.

When this happens, we see signs of skin aging.