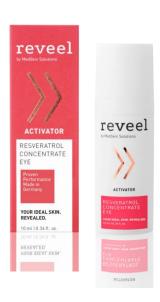

## Resveratrol Concentrate Eye

**ACTIVATOR** 

RESVERATROL CONCENTRATE

YOUR IDEAL SKIN.

10 mt | 0.34 ft. oz.

### **Key Ingredients**

Resveratrol | Anti-Aging Matrikines | Shea Butter & Hyaluronic Acid

### Signal

Resveratrol protects the production of collagen and neutralizes free radicals. Antiaging matrikines stimulate collagen production. Shea butter creates a lipid film on the surface of the skin. Hyaluronic acid attracts water to create a moisture net on the skin.

### Skin's Response

Collagen synthesis is increased; irritative processes are inhibited. Skin's own lipid production is enabled and the skin barrier is strengthened. Skin's anti-oxidative defense system is strengthened.

#### Benefit

The eye zone is firmed. Fine lines and wrinkles are smoothed. Skin's moisture reserves are replenished, binding moisture in the skin. The skin around the eye area is protected against premature aging.