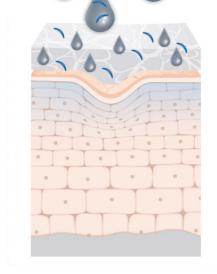

# Skin talks: responsive skin

Youthful skin is highly responsive.
It constantly responds to internal and external influences.

Skin cells are instructed to produce essential structural components of the skin such as hyperpigmentation, glycation, increased wrinkle depth and slower cellular turnover.

.

A highly sophisticated biological system of constant signaling and responding.

# As skin ages, its responsiveness decreases

Production of structural components of the skin slows down.

Multiple external and internal influences promote the degradation of skin's structural components.

When this happens, we see signs of skin aging.