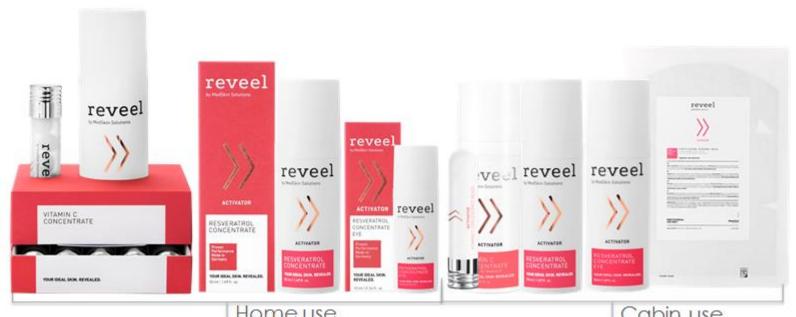

# reveel

by MedSkin Solutions

YOUR IDEAL SKIN. REVEALED.

7 product series for professional treatment and home-use application are combinable to address each individual combination of skin needs.

**Preparation of skin** for following steps in skin care routine or treatment.

## Vitamin C Concentrate

YOUR IDEAL SKIN. REVEALED.

## Resveratrol Concentrate

## Resveratrol Concentrate Eye

**ACTIVATOR** 

RESVERATROL CONCENTRATE

YOUR IDEAL SKIN.

10 mt | 0.34 ft. oz.