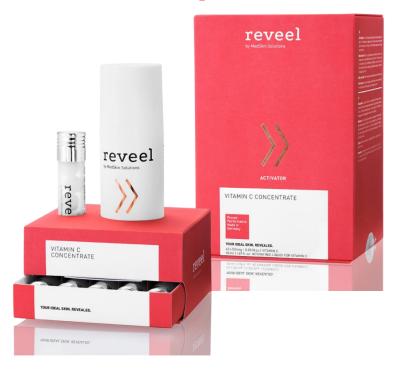

## Vitamin C Concentrate

YOUR IDEAL SKIN. REVEALED.

### **Key Ingredients**

Vitamin C (79% L-Ascorbic Acid)

### Signal

Vitamin C balances enzymes involved in collagen and melanin synthesis and neutralizes free radicals.

### Skin's Response

Collagen synthesis is increased and tyrosinase activity is inhibited. Skin's anti-oxidative defense system is strengthened.

#### **Benefit**

Skin contours are firmed and dark spots are brightened; the complexion appears more even. Fine lines and wrinkles are smoothed. The skin is protected against premature aging.