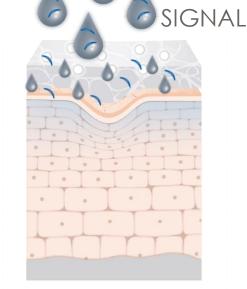

## Skin answers: Responsiveness for rejuvenation

In order to rejuvenate, the skin now needs additional support and signals to produce sufficient structural components to restore a balanced skin structure.

However, skin can only respond to signalers that speak skin's language.

# Sending signals that the skin recognizes

Speaking skin's language means sending signals and providing support that the skin recognizes and that trigger skin's own processes.

By using our core methods MedSkin Solutions has created signaling products which are proven to stimulate targeted skin processes.