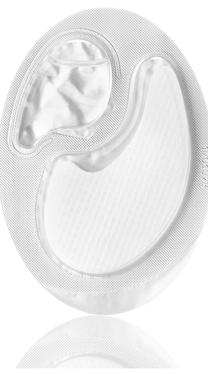

# Marine Eye Mask

### **Key Ingredients**

Alginate | Calcium Ions | Hyaluronic Acid

### **Signal**

Calcium ions penetrate deeply into the epidermal layer to increase extra-cellular calcium concentration. Hyaluronic acid binds moisture.

### Skin's Response

Cell-cell connections are stabilized. TEWL is reduced. Skin's own moisture channels (= aquaporins) are activated, supporting the skin's moisture balance and enhances its moisture storage.

### **Benefit**

The eye area is instantly plumped. Skin's moisture depots are lastingly replenished. Skin barrier is strengthened. Lines are smoothed and wrinkles softened.

# Marine Eye Mask – When and how to use it?

### **Front Bar**

- apply whenever needed
- press fluid chamber with both thumbs to release activation liquid
- peel off foil once fluid is completely soaked in the mask
- apply the masks on cleansed skin
- leave on for 15 minutes
- for sustained results use regularly 2-3 times a week