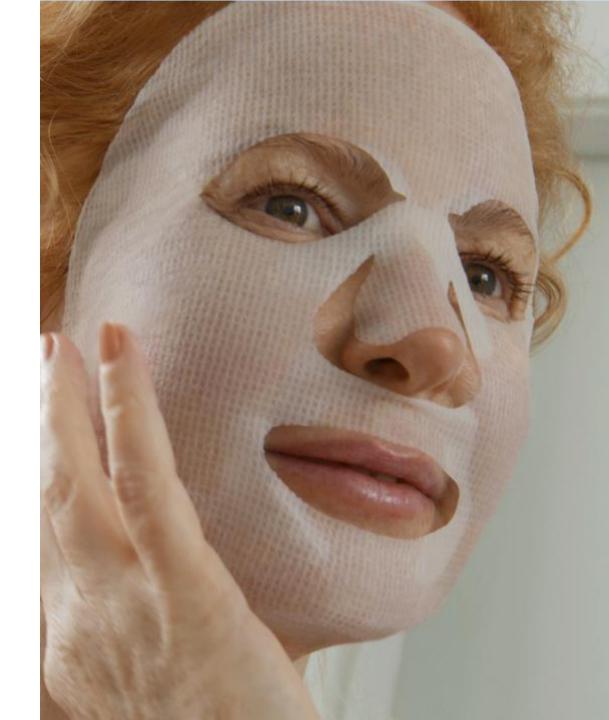

## Professional Renewal Mask

### **Key Ingredients**

Native Collagen | Apple Stem Cell Extract | Baicalin

### **Signal**

Apple stem cell extract stimulates cell activity and baicalin neutralizes free radicals. Collagen molecules form a net of moisture on the skin and bind moisture. Collagen peptides signal collagen synthesis. Collagen fibers bind water.

### Skin's Response

Cell renewal and longevity is increased, for maximized cell turnover. Skin's anti-oxidative defense system is strengthened. Moisture deposits are refilled. Collagen synthesis is increased.

#### **Benefit**

Appearance is rejuvenated, with lasting effect. Skin is deeply hydrated; feelings of skin tightness are diminished. The skin is firmed, fine lines are smoothed and skin is soothed.

## Professional Renewal Mask – When and how to use it?

#### **Back Bar**

- cut into shape as needed or tear along the perforations
- position the dry mask on the face
- hydrate it slowly yet thoroughly with the PROFESSIONAL ACTIVATING LIQUID
- leave it on for 15 minutes
- remove the mask and pat any remnants into the skin