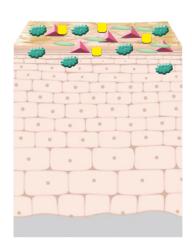

## **Signal**

Glycolic acid stimulates cell proliferation by removing dead cells and inhibits tyrosinase activity. Urea attracts water

## **Skin's Response**

Epidermal turnover is promoted and corneocyte shedding is increased. Melanin synthesis is balanced. Skin moisture deposits are replenished.

### SIGNAL

Glycolic acid stimulates cell proliferation by removing dead cells and inhibits tyrosinase activity Urea attracts water

### SKIN'S RESPONSE

- Epidermal turnover is promoted and corneocyte shedding is increased.
- Melanin synthesis is balanced.
- Skin moisture depots are replenished