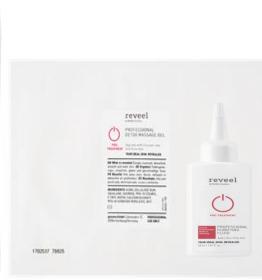

# Professional Detox Massage Gel Plus

# **Key Ingredients**

Alginate, calcium ions

# **Signal**

Alginate binds and removes toxins and corneocytes from the skin's surface while infusing skin with moisture.

Calcium controls skin cell shedding and the formation of aquaporins.

# **Skin's Response**

Skin is deeply cleansed. Immediate skin hydration and replenishment of moisture depots. Blood circulation is stimulated during the massage. Skin barrier function is improved.

### **Benefit**

Skin is detoxified and hydrated. The appearance of the skin is refined. Skin is ready for absorption of ingredients of the subsequent treatment/mask/serum.

© genova GmbH | Confidential. | page 51