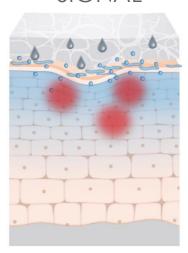

## Skin answers: Responsiveness for rejuvenation

In order to rejuvenate, the skin now needs additional support and signals to produce sufficient structural components to restore a balanced skin structure.

However, skin can only respond to signalers that speak skin's language.