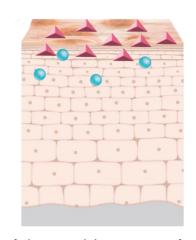

## **Signal**

Glycolic acid stimulates cell proliferation by removing dead cells and inhibits tyrosinase activity. Urea attracts water

## **Skin's Response**

Epidermal turnover is promoted and corneocyte shedding is increased. Melanin synthesis is balanced. Skin moisture deposits are replenished.

### SIGNAL

Glycolic acid stimulates cell proliferation by removing dead cells and inhibits tyrosinase activity Urea attracts water

### SKIN'S RESPONSE

- Epidermal turnover is promoted and corneocyte shedding is increased.
- Melanin synthesis is balanced.
- Skin moisture depots are replenished