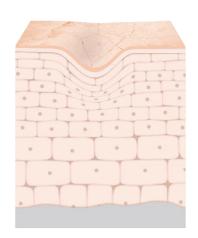

# As skin ages, its responsiveness decreases

Production of structural components of the skin slows down.

Multiple external and internal influences promote the degradation of skin's structural components.

When this happens, we see signs of skin aging.