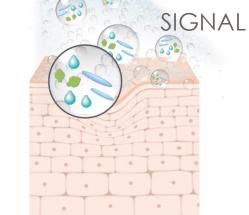

# SKIN TALKS. SKIN RESPONDS.

# Skin talks: responsive skin

Youthful skin is highly responsive.
It constantly responds to internal and external influences.

Skin cells are instructed to produce essential structural components of the skin such as hyperpigmentation, glycation, increased wrinkle depth and slower cellular turnover.

.

A highly sophisticated biological system of constant signaling and responding.

However, skin can only respond to signalers that speak skin's language.

# reveel SPEAKS SKINS LANGUAGE

# Sending signals that the skin recognizes

Speaking skin's language means sending signals and providing support that the skin recognizes and that trigger skin's own processes.

By using our core methods MedSkin Solutions has created signaling products which are proven to stimulate targeted skin processes.