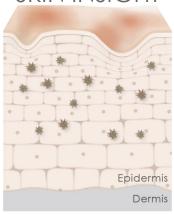

# SKIN TALKS. SKIN RESPONDS.

# Skin talks: responsive skin

Youthful skin is highly responsive.
It constantly responds to internal and external influences.

Skin cells are instructed to produce essential structural components of the skin such as hyperpigmentation, glycation, increased wrinkle depth and slower cellular turnover.

.

A highly sophisticated biological system of constant signaling and responding.

# As skin ages, its responsiveness decreases

Production of structural components of the skin slows down.

Multiple external and internal influences promote the degradation of skin's structural components.

When this happens, we see signs of skin aging.