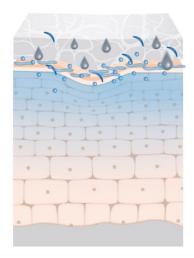

## Skin answers: Responsiveness for rejuvenation

In order to rejuvenate, the skin now needs additional support and signals to produce sufficient structural components to restore a balanced skin structure.

However, skin can only respond to signalers that speak skin's language.