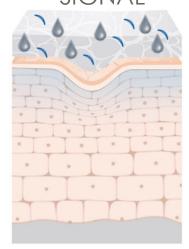

# As skin ages, its responsiveness decreases

Production of structural components of the skin slows down.

Multiple external and internal influences promote the degradation of skin's structural components.

When this happens, we see signs of skin aging.