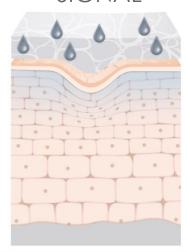

# SKIN TALKS. SKIN RESPONDS.

# Skin talks: responsive skin

Youthful skin is highly responsive.
It constantly responds to internal and external influences.

Skin cells are instructed to produce essential structural components of the skin such as hyperpigmentation, glycation, increased wrinkle depth and slower cellular turnover.

.

A highly sophisticated biological system of constant signaling and responding.