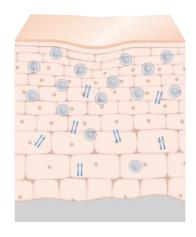

# Sending signals that the skin recognizes

Speaking skin's language means sending signals and providing support that the skin recognizes and that trigger skin's own processes.

By using our core methods MedSkin Solutions has created signaling products which are proven to stimulate targeted skin processes.

# Our unique Captivation Method captures & activates the key ingredients in our activators, sprays, serums & moisturizers.