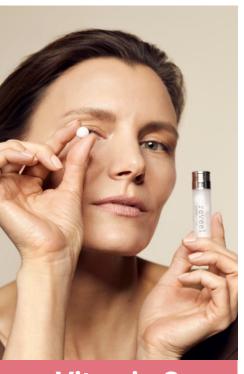

## Vitamin C Concentrate

YOUR IDEAL SKIN. REVEALED.

### **Key Ingredients**

Vitamin C (79% L-Ascorbic Acid)

### Signal

Vitamin C balances enzymes involved in collagen and melanin synthesis and neutralizes free radicals.

### Skin's Response

Collagen synthesis is increased and tyrosinase activity is inhibited. Skin's anti-oxidative defense system is strengthened.

#### **Benefit**

Skin contours are firmed and dark spots are brightened; the complexion appears more even. Fine lines and wrinkles are smoothed. The skin is protected against premature aging.