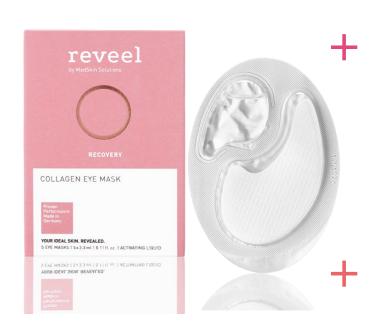

# Marine Eye Mask

### **Key Ingredients**

Alginate | Calcium Ions | Hyaluronic Acid

### **Signal**

Calcium ions penetrate deeply into the epidermal layer to increase extra-cellular calcium concentration. Hyaluronic acid binds moisture.

### Skin's Response

Cell-cell connections are stabilized. TEWL is reduced. Skin's own moisture channels (= aquaporins) are activated, supporting the skin's moisture balance and enhances its moisture storage.

### **Benefit**

The eye area is instantly plumped. Skin's moisture depots are lastingly replenished. Skin barrier is strengthened. Lines are smoothed and wrinkles softened.

### **Front Bar**

- apply whenever needed
- press fluid chamber with both thumbs to release activation liquid
- peel off foil once fluid is completely soaked in the mask
- apply the masks on cleansed skin
- leave on for 15 minutes
- for sustained results use regularly 2-3 times a week