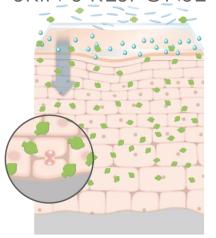

# As skin ages, its responsiveness decreases

Production of structural components of the skin slows down.

Multiple external and internal influences promote the degradation of skin's structural components.

When this happens, we see signs of skin aging.

## Skin answers: Responsiveness for rejuvenation

In order to rejuvenate, the skin now needs additional support and signals to produce sufficient structural components to restore a balanced skin structure.