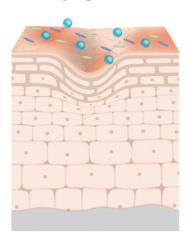

## Skin answers: Responsiveness for rejuvenation

In order to rejuvenate, the skin now needs additional support and signals to produce sufficient structural components to restore a balanced skin structure.

However, skin can only respond to signalers that speak skin's language.

# Sending signals that the skin recognizes

Speaking skin's language means sending signals and providing support that the skin recognizes and that trigger skin's own processes.

By using our core methods MedSkin Solutions has created signaling products which are proven to stimulate targeted skin processes.