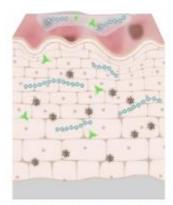

# Skin talks: responsive skin

Youthful skin is highly responsive.
It constantly responds to internal and external influences.

Skin cells are instructed to produce essential structural components of the skin such as hyperpigmentation, glycation, increased wrinkle depth and slower cellular turnover.

.

A highly sophisticated biological system of constant signaling and responding.

# As skin ages, its responsiveness decreases

Production of structural components of the skin slows down.

Multiple external and internal influences promote the degradation of skin's structural components.