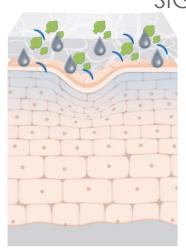

# Sending signals that the skin recognizes

Speaking skin's language means sending signals and providing support that the skin recognizes and that trigger skin's own processes.

By using our core methods MedSkin Solutions has created signaling products which are proven to stimulate targeted skin processes.

# Our unique Captivation Method captures & activates the key ingredients in our activators, sprays, serums & moisturizers.