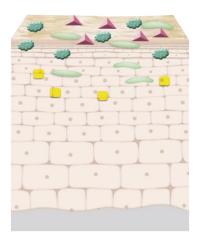

## Signal

Salicylic acid stimulates cell proliferation by removing dead cells. Panthenol combined with chamomile support anti-irritating processes.

Panthenol attracts water.

## Skin's Response

Epidermal turnover is supported and corneocyte shedding is increased. The moisturized environment enables skin's own regenerative powers to calm the skin. The moisture depots of the epidermis are restored.

### SIGNAL

- Salicylic acid stimulates cell proliferation by removing dead cells.
- Panthenol combined with chamomile support antiirritating processes.
- Panthenol attracts water.

Salicylic Acid

### SKIN'S RESPONSE

- Epidermal turnover is supported and corneocyte shedding is increased.
- Moisturized environment enables
   skin's own regenerative power to calm the skin.
- The moisture deposits of the epidermis are restored.