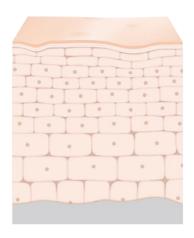

# As skin ages, its responsiveness decreases

Production of structural components of the skin slows down.

Multiple external and internal influences promote the degradation of skin's structural components.

When this happens, we see signs of skin aging.