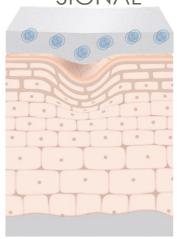

# Skin demands RESET

Cabin use

# Moisturizing Cleansing Foam

### **Key Ingredients**

preBIULIN FOS, Salicylic acid,

### Signal

Salicylic acid removes dead cells and dirt. preBIULIN FOS stabilizes the skin microbiome..

# **Skin's Response**

SkSkin is thoroughly cleansed and Skin microbiome is balanced.

### **Benefit**

Skin is freed of dirt and pollution, allowing for a deep penetration of following active ingredients