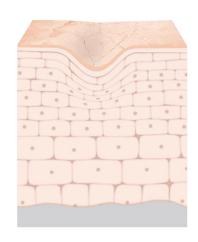

### SKIN INSIGHT

- With age, the number and mobility of aquaporins (= water channels) decreases.
- As a result, skin is dehydrated and wrinkles become more visible

### SIGNAL

- Calcium ions penetrate deeply into the epidermal layer to increase extracellular calcium concentration.
- Hyaluronic acid binds moisture.

### SKIN'S RESPONSE

- Epidermal Cell-cell connections are stabilized.
   TEWL is reduced
- Skin's own moisture channels are activated. Together with hyaluronic acid, this moisture network of aquaporins balances the skin's moisture level and enhances its @gel moisture storage.

### **BENEFIT**

- Skin barrier is strengthened
- The eye area is instantly plumped
- Skin's moisture deposits are lastingly replenished.
- Lines are smoothed and wrinkles softened.

Aquaporins