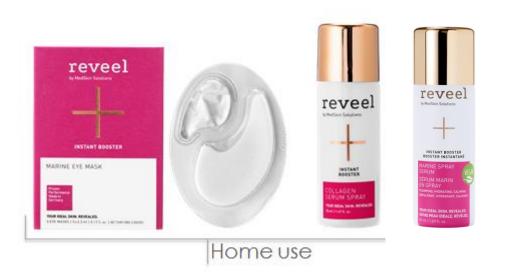

# Skin shows Instant Booster

Cabin use

YOUR IDEAL SKIN. REVEALED. @ genova GmbH | Confidential. | page 57

# Marine Eye Mask

# Collagen Serum Spray

# Marine Serum Spray