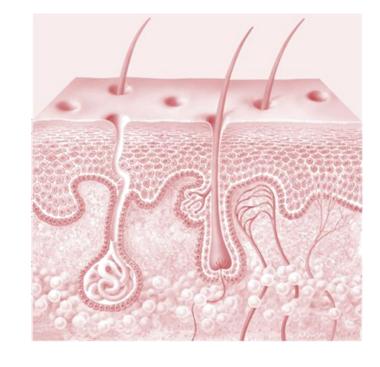

# SKIN TALKS. SKIN RESPONDS.

# Skin talks: responsive skin

Youthful skin is highly responsive.
It constantly responds to internal and external influences.

Skin cells are instructed to produce essential structural components of the skin such as hyperpigmentation, glycation, increased wrinkle depth and slower cellular turnover.

.

A highly sophisticated biological system of constant signaling and responding.

# As skin ages, its responsiveness decreases

Production of structural components of the skin slows down.

Multiple external and internal influences promote the degradation of skin's structural components.

When this happens, we see signs of skin aging.

## Skin answers: Responsiveness for rejuvenation

In order to rejuvenate, the skin now needs additional support and signals to produce sufficient structural components to restore a balanced skin structure.

However, skin can only respond to signalers that speak skin's language.