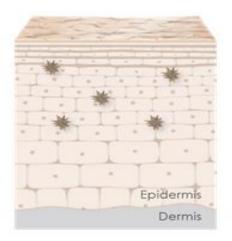

# Skin talks: responsive skin

Youthful skin is highly responsive.
It constantly responds to internal and external influences.

Skin cells are instructed to produce essential structural components of the skin such as hyperpigmentation, glycation, increased wrinkle depth and slower cellular turnover.

# As skin ages, its responsiveness decreases

Production of structural components of the skin slows down.

Multiple external and internal influences promote the degradation of skin's structural components.