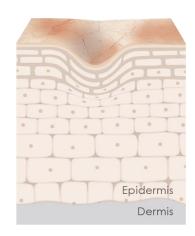

# Skin talks: responsive skin

Youthful skin is highly responsive.
It constantly responds to internal and external influences.

Skin cells are instructed to produce essential structural components of the skin such as hyperpigmentation, glycation, increased wrinkle depth and slower cellular turnover.

# As skin ages, its responsiveness decreases

Production of structural components of the skin slows down.

Multiple external and internal influences promote the degradation of skin's structural components.

When this happens, we see signs of skin aging.