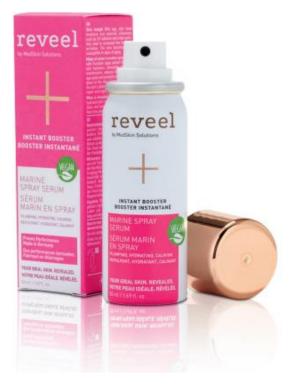

# Marine Serum Spray

# **Key Ingredients**

Fucoidan Algae Extract | Ectoin

# **Signal**

Fucoidan Algae Extract provide moisture, stimulate antiaging mechanisms and inhibits collagenase, elastase and tyrosinase. Ectoin forms a protective shield for light rays and pollution and strengthens the skin barrier.

# Skin's Response

Skin is infused with extra moisture and moisture depots arerefilled. Intensity of age spots and collagen breakdown isreduced. Skin defense system is strengthened

### **Benefit**

instant plumped, hydrated and calmed skin with immediate and long lasting visibly reduced fine lines and wrinkles. Appearance is rejuvenated, with lasting effect genova GmbH | Confidential. page 68