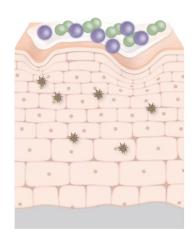

# Skin talks: responsive skin

Youthful skin is highly responsive.
It constantly responds to internal and external influences.

Skin cells are instructed to produce essential structural components of the skin such as hyperpigmentation, glycation, increased wrinkle depth and slower cellular turnover.

.

A highly sophisticated biological system of constant signaling and responding.

# As skin ages, its responsiveness decreases

Production of structural components of the skin slows down.

Multiple external and internal influences promote the degradation of skin's structural components.

When this happens, we see signs of skin aging.