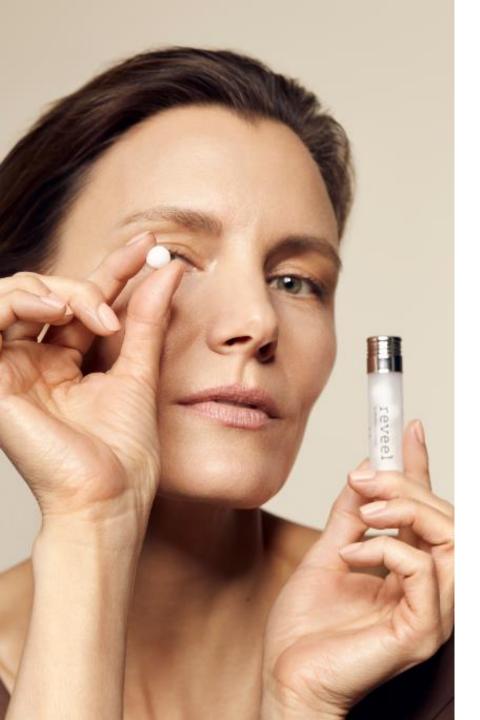

## Vitamin C Concentrate

YOUR IDEAL SKIN. REVEALED.

### **Key Ingredients**

Vitamin C (79% L-Ascorbic Acid)

### Signal

Vitamin C balances enzymes involved in collagen and melanin synthesis and neutralizes free radicals.

### Skin's Response

Collagen synthesis is increased and tyrosinase activity is inhibited. Skin's anti-oxidative defense system is strengthened.

#### **Benefit**

Skin contours are firmed and dark spots are brightened; the complexion appears more even. Fine lines and wrinkles are smoothed. The skin is protected against premature aging.

## Vitamin C Concentrate – When and how to use it?

#### Front Bar & Back Bar

- apply in the morning after cleansing
- place one bead of VITAMIN C CONCENTRATE in the palm of your hand
- activate with one pump of the ACTIVATOR
- mix between the palms of both hands and apply onto face
- apply your regular moisturizer
- use sun screen on top