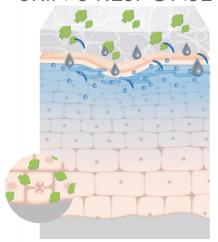

#### Activation

 Release of captured activity by direct bioavailability of actives

#### Unlocking the efficacy

Activation of the ingredients
- via a special activating
liquid - triggers the
responsiveness of the skin to
re-activate and accelerate
natural skin functions.