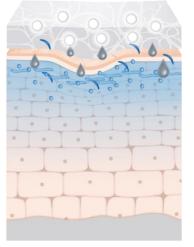

#### Activation

 Release of captured activity by direct bioavailability of actives

#### Unlocking the efficacy

Activation of the ingredients
- via a special activating
liquid - triggers the
responsiveness of the skin to
re-activate and accelerate
natural skin functions.