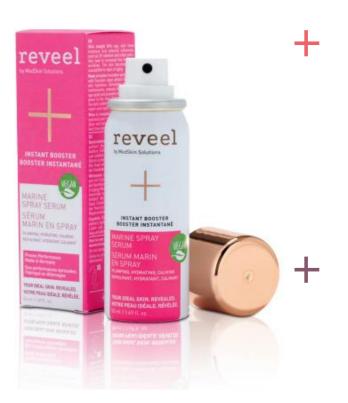

### INSTANT BOOSTER

Collagen Serum Spray

# Collagen Serum Spray

# **Key Ingredients**

Native Collagen | NMFs | Apple Stem Cell Extract

# **Signal**

Collagen molecules form a moisture "net" and Natural Moisturizing Factors (NMFs) are released. Apple stem cell extract promotes cell activity.

# **Skin's Response**

Skin is infused with extra moisture and moisture deposits are refilled. Increased cell renewal and longevity for maximized cell turnover.

Skin is deeply hydrated - wherever, whenever. Uncomfortable tight feeling is diminished. Fine lines are reduced and skin is immediately firmer. Appearance is rejuvenated, with lasting effect.

# Collagen Serum Spray – When and how to use it?

### Front Bar & Back Bar

- apply in the morning and evening as well as whenever needed
- shake well before use
- hold spray in an upright position
- close your eyes and apply 3 pumps onto your face and neck, and 3 pumps to the décolleté
- if you prefer, pump the product into the palm of your hand before applying

# Collagen Serum Spray – What is it?

# **Elevator Speech**

The Collagen Serum Spray is ...

- a hydrating collagen serum
- for instantly smoothed
- and plumped skin
- wherever, whenever.