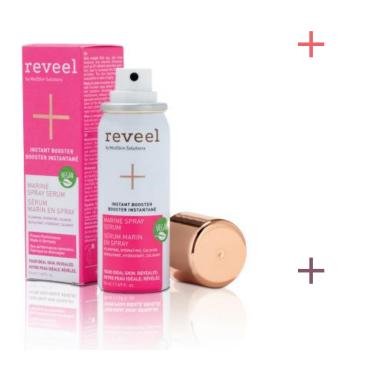

# Marine Serum Spray

# **Key Ingredients**

Fucoidan Algae Extract | Ectoin

# **Signal**

Fucoidan Algae Extract provide moisture, stimulate antiaging mechanisms and inhibits collagenase, elastase and tyrosinase. Ectoin forms a protective shield for light rays and pollution and strengthens the skin barrier.

# Skin's Response

Skin is infused with extra moisture and moisture depots arerefilled. Intensity of age spots and collagen breakdown isreduced. Skin defense system is strengthened

### **Benefit**

instant plumped, hydrated and calmed skin with immediate and long lasting visibly reduced fine lines and wrinkles. Appearance is rejuvenated, with lasting effect genova GmbH | Confidential. page 68