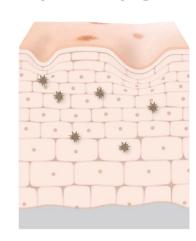

# Skin talks: responsive skin

Youthful skin is highly responsive.
It constantly responds to internal and external influences.

Skin cells are instructed to produce essential structural components of the skin such as hyperpigmentation, glycation, increased wrinkle depth and slower cellular turnover.

.

A highly sophisticated biological system of constant signaling and responding.

# As skin ages, its responsiveness decreases

Production of structural components of the skin slows down.

Multiple external and internal influences promote the degradation of skin's structural components.

When this happens, we see signs of skin aging.