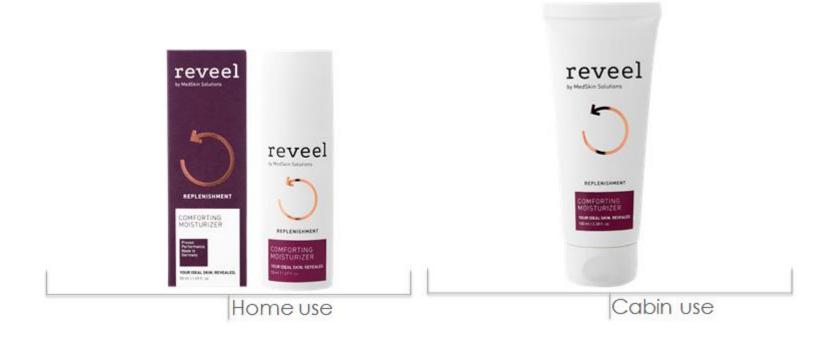

# Comforting Moisturizer

## Comforting Moisturizer – What is it?

## **Elevator Speech**

The Comforting Moisturizer is ...

- a nourishing moisturizer for skin
- to feel comfortable
- deeply hydrated
- with fewer visible dryness lines.

reveel

REPLENISHMENT