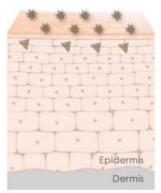

# Skin talks: responsive skin

Youthful skin is highly responsive.
It constantly responds to internal and external influences.

Skin cells are instructed to produce essential structural components of the skin such as hyperpigmentation, glycation, increased wrinkle depth and slower cellular turnover.

.

A highly sophisticated biological system of constant signaling and responding.

# As skin ages, its responsiveness decreases

Production of structural components of the skin slows down.

Multiple external and internal influences promote the degradation of skin's structural components.

When this happens, we see signs of skin aging.

## Skin answers: Responsiveness for rejuvenation

In order to rejuvenate, the skin now needs additional support and signals to produce sufficient structural components to restore a balanced skin structure.

However, skin can only respond to signalers that speak skin's language.