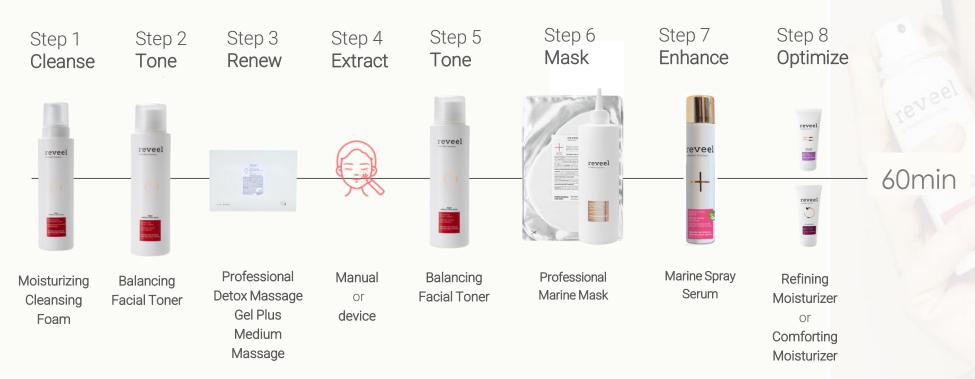

### reveel treatment menu

| 60 MIN TREATMENTS | SIGNATURE                                                | HYDRATION HYPE                                           | VITAMIN C<br>BRIGHTENING                                 | SOS SKIN RESCUE                                          | WELL AGEING                                              |
|-------------------|----------------------------------------------------------|----------------------------------------------------------|----------------------------------------------------------|----------------------------------------------------------|----------------------------------------------------------|
| CLEANSE           | Moisturizing Cleansing<br>Foam                           |
| TONE              | Balancing Facial Toner                                   |
| RENEW             | Professional Detox<br>Massage Gel Plus<br>Medium Massage |
| EXTRACT           | MANUAL/DEVICE                                            | MANUAL/DEVICE                                            | MANUAL/DEVICE                                            | MANUAL/DEVICE                                            | MANUAL/DEVICE                                            |
| TONE              | Balancing Facial Toner                                   |
| MASK              | Smoothing                                                | Marine Mask                                              | Brightening                                              | Calming                                                  | Renewal                                                  |
| ENHANCE           | Vitamin C Concentrate                                    | Marine Spray Serum                                       | Vitamin C Concentrate                                    | Defending Day Serum<br>Plus                              | Collagen Serum Spray                                     |
| ENHANCE           | Collagen Serum Spray                                     |                                                          |                                                          |                                                          |                                                          |
| OPTIMIZE          | Refining or Comforting<br>Moisturizer                    |

### **Hydration Hype Treatment**

#### **Description**

- boost skins' moisture reservoirs with hydration boosting ingredients such as algae and ectoin.
- prevents trans-epidermal water loss by elevating the skins moisture binding capacities.