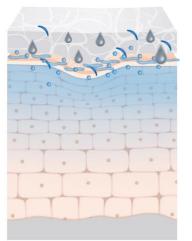

## Skin answers: Responsiveness for rejuvenation

In order to rejuvenate, the skin now needs additional support and signals to produce sufficient structural components to restore a balanced skin structure.

However, skin can only respond to signalers that speak skin's language.