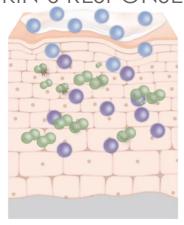

## Skin answers: Responsiveness for rejuvenation

In order to rejuvenate, the skin now needs additional support and signals to produce sufficient structural components to restore a balanced skin structure.

However, skin can only respond to signalers that speak skin's language.

# reveel SPEAKS SKINS LANGUAGE

# Sending signals that the skin recognizes

Speaking skin's language means sending signals and providing support that the skin recognizes and that trigger skin's own processes.

By using our core methods MedSkin Solutions has created signaling products which are proven to stimulate targeted skin processes.