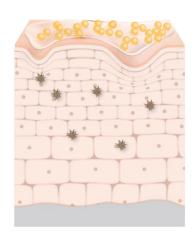

## Skin answers: Responsiveness for rejuvenation

In order to rejuvenate, the skin now needs additional support and signals to produce sufficient structural components to restore a balanced skin structure.

However, skin can only respond to signalers that speak skin's language.

# reveel SPEAKS SKINS LANGUAGE

# Sending signals that the skin recognizes

Speaking skin's language means sending signals and providing support that the skin recognizes and that trigger skin's own processes.

By using our core methods MedSkin Solutions has created signaling products which are proven to stimulate targeted skin processes.