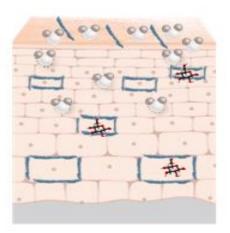

## Skin answers: Responsiveness for rejuvenation

In order to rejuvenate, the skin now needs additional support and signals to produce sufficient structural components to restore a balanced skin structure.

However, skin can only respond to signalers that speak skin's language.