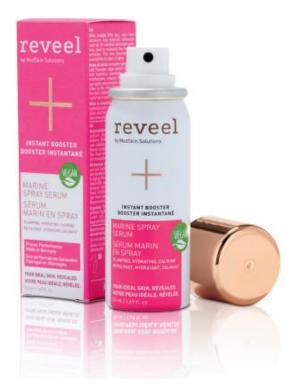

# Marine Serum Spray

# **Key Ingredients**

Fucoidan Algae Extract | Ectoin

# **Signal**

Fucoidan Algae Extract provide moisture, stimulate antiaging mechanisms and inhibits collagenase, elastase and tyrosinase. Ectoin forms a protective shield for light rays and pollution and strengthens the skin barrier.

# Skin's Response

Skin is infused with extra moisture and moisture depots arerefilled. Intensity of age spots and collagen breakdown isreduced. Skin defense system is strengthened

### **Benefit**

instant plumped, hydrated and calmed skin with immediate and long lasting visibly reduced fine lines and wrinkles. Appearance is rejuvenated, with lasting effect genova GmbH | Confidential. page 68