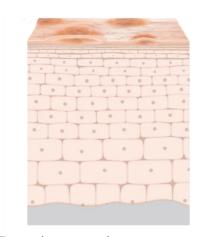

### SKIN INSIGHT

- Due to sun damage and other external stress factors, the uppermost skin layer becomes thicker, even rough.
- Cell renewal processes slow down
- Age spots and an uneven skin tone can appear due to an of melanin.

## Glycolic Acid (AHA)

- induces controlled exfoliation and thus supports new epidermal growth with more evenly distributed melanin [1]
- it is able to stabilize the skin's acid mantle due to its low pH; it is proven that a 10 % a-Hydroxy Acid Emulsion significantly lowered the pH even in deeper layers of the stratum corneum several hours after application [2]
- a slightly acidic pH is needed for the maintenance of a competent skin barrier which keeps the skin resilient against external influences [3]

- the stratum corneum contains a high concentration of water-soluble, low molecular weight compounds, which are known collectively as natural moisturizing factors (NMFs), one of the major contributors is urea [4]
- NMFs are intensely hygroscopic, therefore absorb water and act as very efficient humectants [4]
- moisturizers containing urea improve the barrier function of the skin and reduce the transepidermal-water loss (TEWL) [4]
- significant moisture effect of urea at a concentration of 3 % [5]