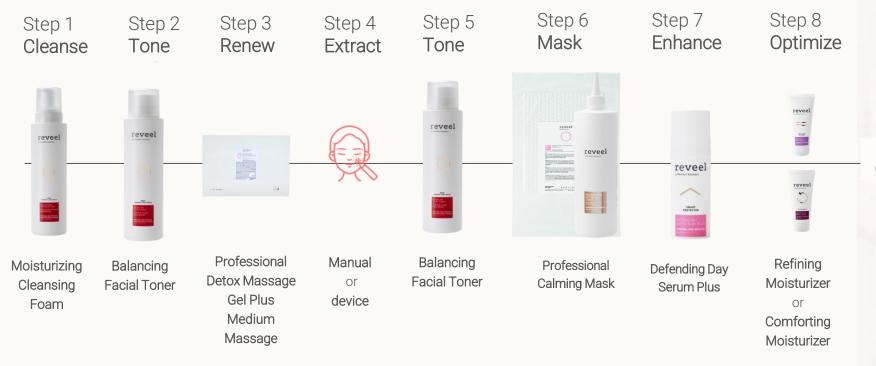

### reveel treatment menu

| 60 MIN TREATMENTS | SIGNATURE                                                | HYDRATION HYPE                                           | VITAMIN C<br>BRIGHTENING                                 | SOS SKIN RESCUE                                          | WELL AGEING                                              |
|-------------------|----------------------------------------------------------|----------------------------------------------------------|----------------------------------------------------------|----------------------------------------------------------|----------------------------------------------------------|
| CLEANSE           | Moisturizing Cleansing<br>Foam                           |
| TONE              | Balancing Facial Toner                                   |
| RENEW             | Professional Detox<br>Massage Gel Plus<br>Medium Massage |
| EXTRACT           | MANUAL/DEVICE                                            | MANUAL/DEVICE                                            | MANUAL/DEVICE                                            | MANUAL/DEVICE                                            | MANUAL/DEVICE                                            |
| TONE              | Balancing Facial Toner                                   |
| MASK              | Smoothing                                                | Marine Mask                                              | Brightening                                              | Calming                                                  | Renewal                                                  |
| ENHANCE           | Vitamin C Concentrate                                    | Marine Spray Serum                                       | Vitamin C Concentrate                                    | Defending Day Serum<br>Plus                              | Collagen Serum Spray                                     |
| ENHANCE           | Collagen Serum Spray                                     |                                                          |                                                          |                                                          |                                                          |
| OPTIMIZE          | Refining or Comforting<br>Moisturizer                    |

# **SOS Skin Rescue Treatment**

# Description

- reduces redness and alleviates the sensation of tightness or discomfort.
- o ideal for skin prone to inflammation and irritation or rosacea.

60min