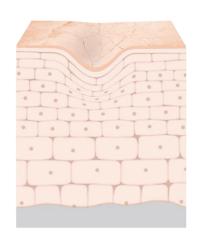

# Skin talks: responsive skin

Youthful skin is highly responsive.
It constantly responds to internal and external influences.

Skin cells are instructed to produce essential structural components of the skin such as hyperpigmentation, glycation, increased wrinkle depth and slower cellular turnover.

.

A highly sophisticated biological system of constant signaling and responding.