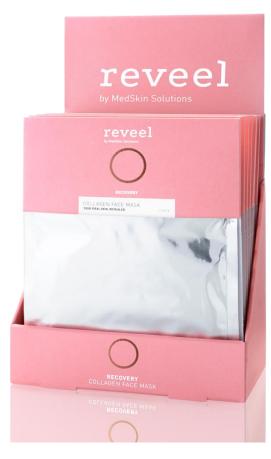

## Collagen Face Mask

### **Key Ingredients**

Native Collagen | Hyaluronic Acid | Liftonin Xpress™

### Signal

Collagen molecules and hyaluronic acid form a net of moisture on the skin and bind moisture. Collagen peptides signal collagen synthesis. Liftonin<sup>TM</sup> Xpress forms a three-dimensional net on the skin.

### **Skin's Response**

Moisture deposits are replenished. Collagen synthesis is increased. Skin surface is firmed.

#### **Benefit**

Skin is deeply hydrated, feelings of skin tightness are diminished. The skin is firmed and fine lines are smoothed. Skin is soothed.

**ACTIVATOR** 