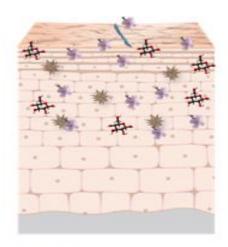

# Skin talks: responsive skin

Youthful skin is highly responsive.
It constantly responds to internal and external influences.

Skin cells are instructed to produce essential structural components of the skin such as hyperpigmentation, glycation, increased wrinkle depth and slower cellular turnover.

.

A highly sophisticated biological system of constant signaling and responding.

# As skin ages, its responsiveness decreases

Production of structural components of the skin slows down.

Multiple external and internal influences promote the degradation of skin's structural components.

When this happens, we see signs of skin aging.