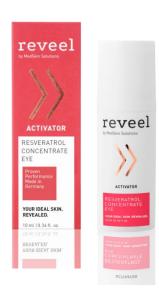

## Resveratrol Concentrate Eye

**ACTIVATOR** 

RESVERATROL CONCENTRATE

YOUR IDEAL SKIN.

10 mt | 0.34 ft. oz.

### **Key Ingredients**

Resveratrol | Anti-Aging Matrikines | Shea Butter & Hyaluronic Acid

### Signal

Resveratrol protects the production of collagen and neutralizes free radicals. Antiaging matrikines stimulate collagen production. Shea butter creates a lipid film on the surface of the skin. Hyaluronic acid attracts water to create a moisture net on the skin.

### Skin's Response

Collagen synthesis is increased; irritative processes are inhibited. Skin's own lipid production is enabled and the skin barrier is strengthened. Skin's anti-oxidative defense system is strengthened.

#### Benefit

The eye zone is firmed. Fine lines and wrinkles are smoothed. Skin's moisture reserves are replenished, binding moisture in the skin. The skin around the eye area is protected against premature aging.