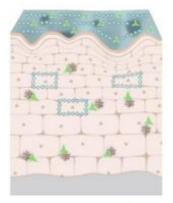

# As skin ages, its responsiveness decreases

Production of structural components of the skin slows down.

Multiple external and internal influences promote the degradation of skin's structural components.

When this happens, we see signs of skin aging.

## Skin answers: Responsiveness for rejuvenation

In order to rejuvenate, the skin now needs additional support and signals to produce sufficient structural components to restore a balanced skin structure.

However, skin can only respond to signalers that speak skin's language.