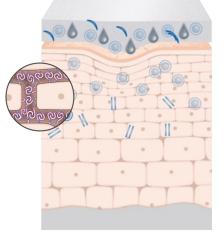

## Skin answers: Responsiveness for rejuvenation

In order to rejuvenate, the skin now needs additional support and signals to produce sufficient structural components to restore a balanced skin structure.

However, skin can only respond to signalers that speak skin's language.