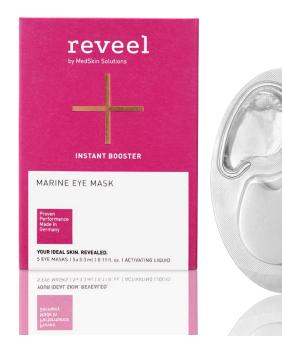

# Marine Eye Mask

### **Key Ingredients**

Alginate | Calcium Ions | Hyaluronic Acid

### **Signal**

Calcium ions penetrate deeply into the epidermal layer to increase extra-cellular calcium concentration. Hyaluronic acid binds moisture.

### Skin's Response

Cell-cell connections are stabilized. TEWL is reduced. Skin's own moisture channels (= aquaporins) are activated, supporting the skin's moisture balance and enhances its moisture storage.

### **Benefit**

The eye area is instantly plumped. Skin's moisture depots are lastingly replenished. Skin barrier is strengthened. Lines are smoothed and wrinkles softened.

# Marine Eye Mask – When and how to use it?

### **Front Bar**

- apply whenever needed
- press fluid chamber with both thumbs to release activation liquid
- peel off foil once fluid is completely soaked in the mask
- apply the masks on cleansed skin
- leave on for 15 minutes
- for sustained results use regularly 2-3 times a week

# Marine Eye Mask – What is it?

# **Elevator Speech**

The Marine Eye Mask is ...

- an effective alginate eye mask
- for an instantly more plumped
- rehydrated
- and visibly firmer appearance of the eye zone.