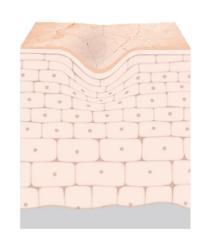

# Skin talks: responsive skin

Youthful skin is highly responsive.
It constantly responds to internal and external influences.

Skin cells are instructed to produce essential structural components of the skin such as hyperpigmentation, glycation, increased wrinkle depth and slower cellular turnover.

# As skin ages, its responsiveness decreases

Production of structural components of the skin slows down.

Multiple external and internal influences promote the degradation of skin's structural components.

When this happens, we see signs of skin aging.

## Skin answers: Responsiveness for rejuvenation

In order to rejuvenate, the skin now needs additional support and signals to produce sufficient structural components to restore a balanced skin structure.