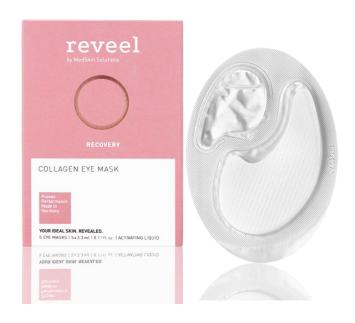

#### RECOVERY

Collagen Eye Mask

## Collagen Eye Mask

### **Key Ingredients**

Native Collagen | Hyaluronic Acid

### Signal

Collagen molecules and hyaluronic acid form a net of moisture on the skin and bind moisture. Collagen peptides signal collagen synthesis.

### Skin's Response

Moisture deposits are replenished. Collagen synthesis is increased.

#### **Benefit**

The skin around the eye are is deeply hydrated, feelings of skin tightness are diminished. Fatigue lines are visibly softened and wrinkles are smoothed. The skin of the delicate eye area is soothed.