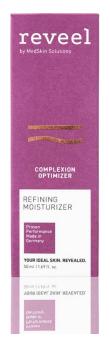

# Refining Moisturizer

## **Key Ingredients**

Salicylic Acid | Panthenol | Chamomile Extract | Avocado Oil

## Signal

Salicylic acid stimulates cell proliferation by removing dead cells. Panthenol combined with chamomile support anti-irritating processes.

Panthenol attracts water.

## Skin's Response

Epidermal turnover is supported and corneocyte shedding is increased. The moisturized environment enables skin's own regenerative powers to calm the skin. The moisture depots of the epidermis are restored.

#### **Benefit**

The complexion is brightened and more homogeneous. The skin is purified and matte. Skin is deeply hydrated.

ACTIVATOR

# Refining Moisturizer – What is it?

## **Elevator Speech**

The Refining Moisturizer is ...

- a light moisturizer
- for minimized pores
- soothed and hydrated skin.

reveel