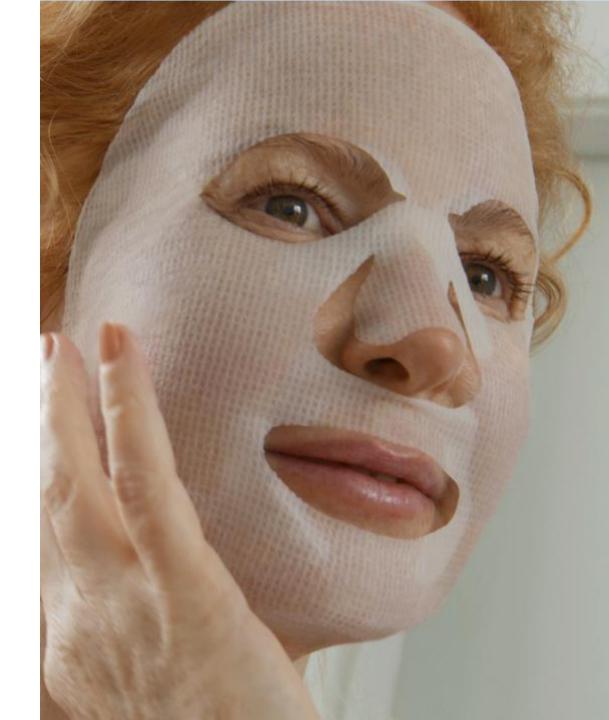

## Collagen Face Mask

### **Key Ingredients**

Native Collagen | Hyaluronic Acid | Liftonin Xpress™

### Signal

Collagen molecules and hyaluronic acid form a net of moisture on the skin and bind moisture. Collagen peptides signal collagen synthesis. Liftonin<sup>TM</sup> Xpress forms a three-dimensional net on the skin.

### **Skin's Response**

Moisture deposits are replenished. Collagen synthesis is increased. Skin surface is firmed.

#### **Benefit**

Skin is deeply hydrated, feelings of skin tightness are diminished. The skin is firmed and fine lines are smoothed. Skin is soothed.

**ACTIVATOR** 