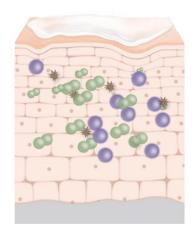

## Skin answers: Responsiveness for rejuvenation

In order to rejuvenate, the skin now needs additional support and signals to produce sufficient structural components to restore a balanced skin structure.

However, skin can only respond to signalers that speak skin's language.