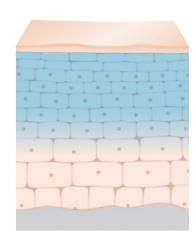

# Skin talks: responsive skin

Youthful skin is highly responsive.
It constantly responds to internal and external influences.

Skin cells are instructed to produce essential structural components of the skin such as hyperpigmentation, glycation, increased wrinkle depth and slower cellular turnover.

.

A highly sophisticated biological system of constant signaling and responding.

# As skin ages, its responsiveness decreases

Production of structural components of the skin slows down.

Multiple external and internal influences promote the degradation of skin's structural components.

When this happens, we see signs of skin aging.