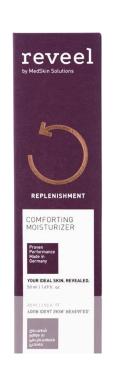

# Comforting Moisturizer

## **Key Ingredients**

Preen Gland Oil | Hyaluronic Acid | Avocado Oil | Cocoa Butter

## **Signal**

Hyaluronic acid attracts water to create a moisture net on the skin. Preen Gland Oil, avocado oil and cocoa butter nourish and create a lipid film on the surface of the skin.

## Skin's Response

Skin's moisture reserves are replenished, binding moisture in the skin. Skin's own lipid production is enabled, TEWL is reduced and the skin barrier is strengthened.

### **Benefit**

Skin is hydrated and nourished, dryness lines and wrinkles are smoothed. Skin feels smooth and supple. The skin barrier is strengthened.

## **Elevator Speech**

The Comforting Moisturizer is ...

- a nourishing moisturizer for skin
- to feel comfortable
- deeply hydrated
- with fewer visible dryness lines.

reveel

REPLENISHMENT