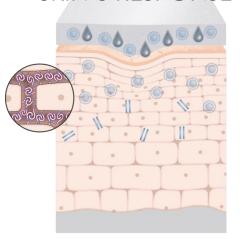

### **INSTANT BOOSTER**

Marine Eye Mask

Activation of skin's own natural processes.

## Skin answers Activator

Cabin use Home use

YOUR IDEAL SKIN. REVEALED. @ genova GmbH | Confidential. | page 79

## Vitamin C Concentrate

YOUR IDEAL SKIN. REVEALED.

### **Key Ingredients**

Vitamin C (79% L-Ascorbic Acid)

### Signal

Vitamin C balances enzymes involved in collagen and melanin synthesis and neutralizes free radicals.

### Skin's Response

Collagen synthesis is increased and tyrosinase activity is inhibited. Skin's anti-oxidative defense system is strengthened.

#### **Benefit**

Skin contours are firmed and dark spots are brightened; the complexion appears more even. Fine lines and wrinkles are smoothed. The skin is protected against premature aging.