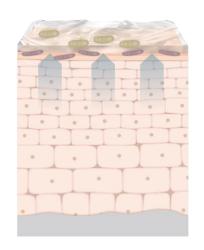

## Skin answers: Responsiveness for rejuvenation

In order to rejuvenate, the skin now needs additional support and signals to produce sufficient structural components to restore a balanced skin structure.

However, skin can only respond to signalers that speak skin's language.