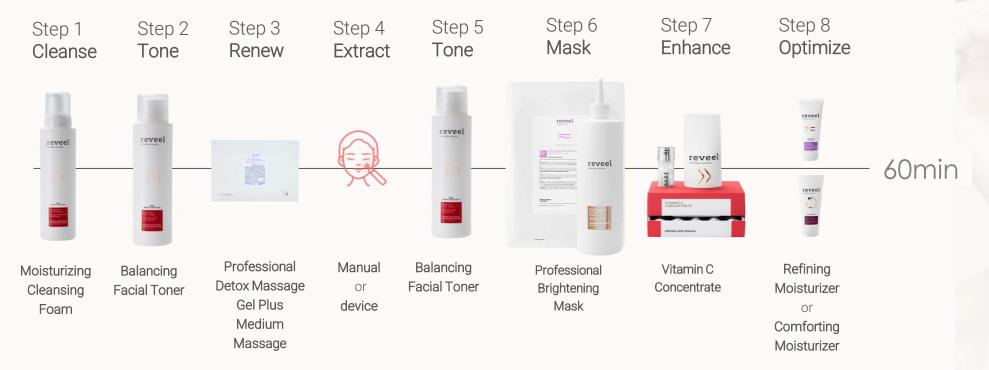

#### Overview of treatment menu

**Vitamin C Brightening** 

Rescue

**Hydration** Hype

### reveel treatment menu

| 60 MIN TREATMENTS | SIGNATURE                                                | HYDRATION HYPE                                           | VITAMIN C<br>BRIGHTENING                                 | SOS SKIN RESCUE                                          | WELL AGEING                                              |
|-------------------|----------------------------------------------------------|----------------------------------------------------------|----------------------------------------------------------|----------------------------------------------------------|----------------------------------------------------------|
| CLEANSE           | Moisturizing Cleansing<br>Foam                           |
| TONE              | Balancing Facial Toner                                   |
| RENEW             | Professional Detox<br>Massage Gel Plus<br>Medium Massage |
| EXTRACT           | MANUAL/DEVICE                                            | MANUAL/DEVICE                                            | MANUAL/DEVICE                                            | MANUAL/DEVICE                                            | MANUAL/DEVICE                                            |
| TONE              | Balancing Facial Toner                                   |
| MASK              | Smoothing                                                | Marine Mask                                              | Brightening                                              | Calming                                                  | Renewal                                                  |
| ENHANCE           | Vitamin C Concentrate                                    | Marine Spray Serum                                       | Vitamin C Concentrate                                    | Defending Day Serum<br>Plus                              | Collagen Serum Spray                                     |
| ENHANCE           | Collagen Serum Spray                                     |                                                          |                                                          |                                                          |                                                          |
| OPTIMIZE          | Refining or Comforting<br>Moisturizer                    |

# **Description**

- o pro-active treatment addressing signs of ageing
- o helps against wrinkles, fine lines and loss of elasticity
- o offer anti-oxdiant protection
- o leaving the skin plump, firm and dense

0

60min