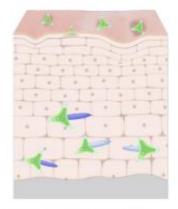

## Skin answers: Responsiveness for rejuvenation

In order to rejuvenate, the skin now needs additional support and signals to produce sufficient structural components to restore a balanced skin structure.

However, skin can only respond to signalers that speak skin's language.

# reveel SPEAKS SKINS LANGUAGE

# Sending signals that the skin recognizes

Speaking skin's language means sending signals and providing support that the skin recognizes and that trigger skin's own processes.

By using our core methods MedSkin Solutions has created signaling products which are proven to stimulate targeted skin processes.