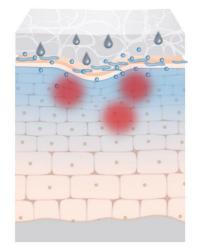

# Sending signals that the skin recognizes

Speaking skin's language means sending signals and providing support that the skin recognizes and that trigger skin's own processes.

By using our core methods MedSkin Solutions has created signaling products which are proven to stimulate targeted skin processes.