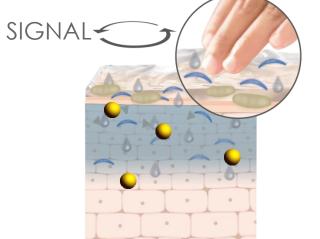

## Skin answers: Responsiveness for rejuvenation

In order to rejuvenate, the skin now needs additional support and signals to produce sufficient structural components to restore a balanced skin structure.

However, skin can only respond to signalers that speak skin's language.

# Sending signals that the skin recognizes

Speaking skin's language means sending signals and providing support that the skin recognizes and that trigger skin's own processes.

By using our core methods MedSkin Solutions has created signaling products which are proven to stimulate targeted skin processes.