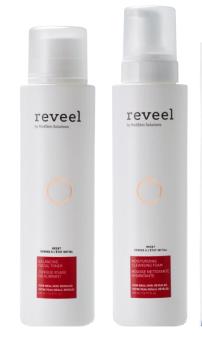

# Skin demands RESET

Cabin use

# Moisturizing Cleansing Foam

### Home Use

- begin with the Professional Cleansing Foam: gently massage place two pump strokes in the palm of the hand, into the skin and then thoroughly exfoliate.
- moisten two cotton pads with five pump puffs of Professional Balancing Facial Toner running them over the face and décolleté.
- skin is thoroughly cleansed and optimally prepared for the subsequent treatment and the active ingredients can penetrate deeply into the skin.

# **Elevator Speech**

The Moisturizing Cleansing Foam is ...

- the ideal defender against daily environmental influences and pollution that have negative effects on the skin.
- optimal daily 2-step cleansing routine
   together with the Balancing Facial Toner
- creating the right base for each treatment: a deep cleansing of the skin

# Balancing Facial Toner – What is it?