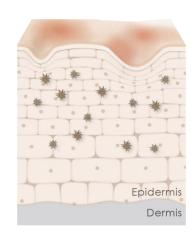

# Skin talks: responsive skin

Youthful skin is highly responsive.
It constantly responds to internal and external influences.

Skin cells are instructed to produce essential structural components of the skin such as hyperpigmentation, glycation, increased wrinkle depth and slower cellular turnover.

# As skin ages, its responsiveness decreases

Production of structural components of the skin slows down.

Multiple external and internal influences promote the degradation of skin's structural components.

When this happens, we see signs of skin aging.