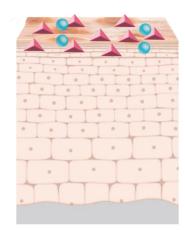

## **Signal**

Glycolic acid stimulates cell proliferation by removing dead cells and inhibits tyrosinase activity. Urea attracts water

## **Skin's Response**

Epidermal turnover is promoted and corneocyte shedding is increased. Melanin synthesis is balanced. Skin moisture deposits are replenished.

### SIGNAL

Glycolic acid stimulates cell proliferation by removing dead cells and inhibits tyrosinase activity Urea attracts water

### SKIN'S RESPONSE

- Epidermal turnover is promoted and corneocyte shedding is increased.
- Melanin synthesis is balanced.
- Skin moisture depots are replenished