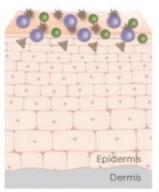

# Sending signals that the skin recognizes

Speaking skin's language means sending signals and providing support that the skin recognizes and that trigger skin's own processes.

By using our core methods MedSkin Solutions has created signaling products which are proven to stimulate targeted skin processes.

# Our unique Captivation Method captures & activates the key ingredients in our activators, sprays, serums & moisturizers.

## The Captivation Method