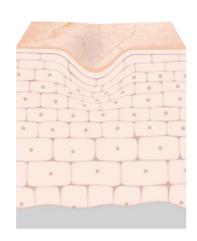

# Skin talks: responsive skin

Youthful skin is highly responsive.
It constantly responds to internal and external influences.

Skin cells are instructed to produce essential structural components of the skin such as hyperpigmentation, glycation, increased wrinkle depth and slower cellular turnover.

# As skin ages, its responsiveness decreases

Production of structural components of the skin slows down.

Multiple external and internal influences promote the degradation of skin's structural components.

When this happens, we see signs of skin aging.

## Skin answers: Responsiveness for rejuvenation

In order to rejuvenate, the skin now needs additional support and signals to produce sufficient structural components to restore a balanced skin structure.