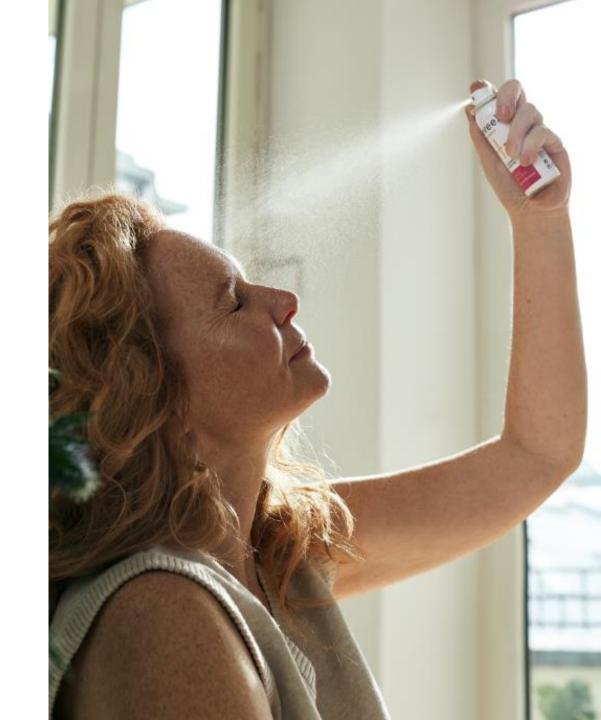

### INSTANT BOOSTER

Collagen Serum Spray

### **ACTIVATOR**

Resveratrol Concentrate

Defending Day Serum Plus

Immediate boost of hydration.

# Skin shows Instant Booster

Cabin use

YOUR IDEAL SKIN. REVEALED. @ genova GmbH | Confidential. | page 57