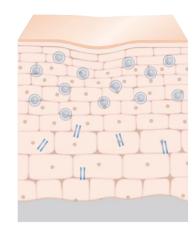

## Skin Needs Recovery

## Collagen Face Mask

### **Key Ingredients**

Native Collagen | Hyaluronic Acid | Liftonin Xpress™

### Signal

Collagen molecules and hyaluronic acid form a net of moisture on the skin and bind moisture. Collagen peptides signal collagen synthesis. Liftonin<sup>TM</sup> Xpress forms a three-dimensional net on the skin.

### **Skin's Response**

Moisture deposits are replenished. Collagen synthesis is increased. Skin surface is firmed.

#### **Benefit**

Skin is deeply hydrated, feelings of skin tightness are diminished. The skin is firmed and fine lines are smoothed. Skin is soothed.

**ACTIVATOR** 