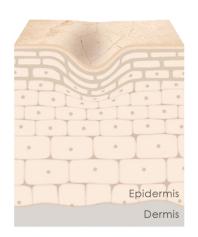

# SKIN TALKS. SKIN RESPONDS.

# Skin talks: responsive skin

Youthful skin is highly responsive.
It constantly responds to internal and external influences.

Skin cells are instructed to produce essential structural components of the skin such as hyperpigmentation, glycation, increased wrinkle depth and slower cellular turnover.

.

A highly sophisticated biological system of constant signaling and responding.

# As skin ages, its responsiveness decreases

Production of structural components of the skin slows down.

Multiple external and internal influences promote the degradation of skin's structural components.

When this happens, we see signs of skin aging.

## Skin answers: Responsiveness for rejuvenation

In order to rejuvenate, the skin now needs additional support and signals to produce sufficient structural components to restore a balanced skin structure.

However, skin can only respond to signalers that speak skin's language.