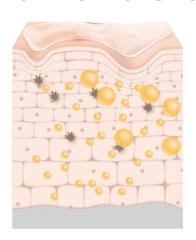

# Sending signals that the skin recognizes

Speaking skin's language means sending signals and providing support that the skin recognizes and that trigger skin's own processes.

By using our core methods MedSkin Solutions has created signaling products which are proven to stimulate targeted skin processes.

# Our unique Captivation Method captures & activates the key ingredients in our activators, sprays, serums & moisturizers.

#### Activation

 Release of captured activity by direct bioavailability of actives

#### Unlocking the efficacy

Activation of the ingredients
- via a special activating
liquid - triggers the
responsiveness of the skin to
re-activate and accelerate
natural skin functions.