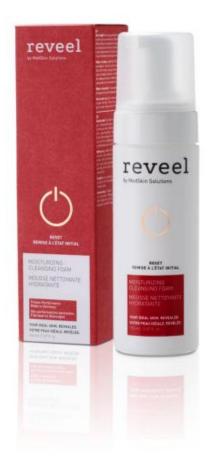

# Moisturizing Cleansing Foam

### **Key Ingredients**

preBIULIN FOS, Salicylic acid,

### Signal

Salicylic acid removes dead cells and dirt. preBIULIN FOS stabilizes the skin microbiome..

# **Skin's Response**

SkSkin is thoroughly cleansed and Skin microbiome is balanced.

### **Benefit**

Skin is freed of dirt and pollution, allowing for a deep penetration of following active ingredients