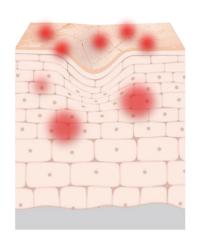

# Skin talks: responsive skin

Youthful skin is highly responsive.
It constantly responds to internal and external influences.

Skin cells are instructed to produce essential structural components of the skin such as hyperpigmentation, glycation, increased wrinkle depth and slower cellular turnover.

.

A highly sophisticated biological system of constant signaling and responding.

# As skin ages, its responsiveness decreases

Production of structural components of the skin slows down.

Multiple external and internal influences promote the degradation of skin's structural components.

When this happens, we see signs of skin aging.