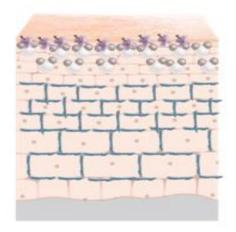

# reveel SPEAKS SKINS LANGUAGE

# Sending signals that the skin recognizes

Speaking skin's language means sending signals and providing support that the skin recognizes and that trigger skin's own processes.

By using our core methods MedSkin Solutions has created signaling products which are proven to stimulate targeted skin processes.