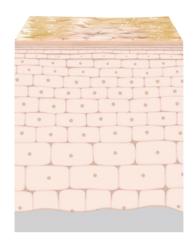

### SKIN INSIGHT

- Due to sun damage and other external stress factors, the uppermost skin layer becomes thicker, even rough.
- Cell renewal processes slow down
- Age spots and an uneven skin tone can appear due to an of melanin.

## Glycolic Acid (AHA)

- induces controlled exfoliation and thus supports new epidermal growth with more evenly distributed melanin [1]
- it is able to stabilize the skin's acid mantle due to its low pH; it is proven that a 10 % a-Hydroxy Acid Emulsion significantly lowered the pH even in deeper layers of the stratum corneum several hours after application [2]
- a slightly acidic pH is needed for the maintenance of a competent skin barrier which keeps the skin resilient against external influences [3]

- the stratum corneum contains a high concentration of water-soluble, low molecular weight compounds, which are known collectively as natural moisturizing factors (NMFs), one of the major contributors is urea [4]
- NMFs are intensely hygroscopic, therefore absorb water and act as very efficient humectants [4]
- moisturizers containing urea improve the barrier function of the skin and reduce the transepidermal-water loss (TEWL) [4]
- significant moisture effect of urea at a concentration of 3 % [5]