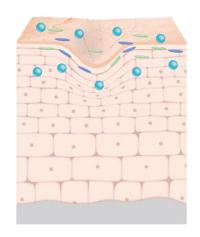

# Our unique Captivation Method captures & activates the key ingredients in our activators, sprays, serums & moisturizers.

## The Captivation Method

#### 1. Most active ingredients

Selection of **most active ingredients**, whose performance and visible effects on the skin are scientifically proven.

#### 2. Capturing the efficacy

The **unique synergistic formulations** capture the activity of the bioactive ingredients, thus enabling them to release their full potential.