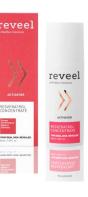

## Resveratrol Concentrate

### **Key Ingredients**

Resveratrol | Anti-Aging Matrikines

### Signal

Resveratrol protects the production of collagen, inhibits pro-irritating enzymes and neutralizes free radicals. Anti-aging matrikines stimulate production of collagen.

### Skin's Response

Collagen synthesis is increased and irritative processes are inhibited. Skin's anti-oxidative defense system is strengthened.

#### **Benefit**

Skin contours are firmed and redness is reduced. Fine lines and wrinkles are smoothed. The skin is protected against premature aging.

Suitable even for sensitive or damaged skin.

YOUR IDEAL SKIN. REVEALED.

## Resveratrol Concentrate – What is it?

## **Elevator Speech**

Resveratrol Concentrate is ...

- a nightly concentrate
- to firm skin contours
- soften the appearance of redness,
   fine lines and wrinkles
- suitable for even very sensitive skin.
- strong anti-oxidation power