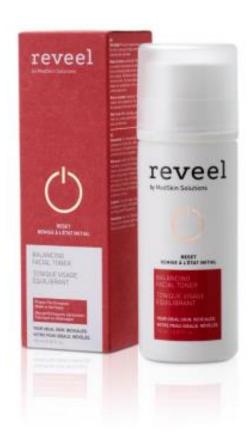

# Balancing Facial Toner

# **Key Ingredients**

preBIULIN FOS, Lactic acid, Panthenol, Hyaluronic acid

# Signal

preBIULIN FOS stabilizes the skin microbiome. Lactic acid loosens last dirt residues. Panthenol and hyaluronic acid moisturize the skin

# **Skin's Response**

Skin is cleansed and has a low physiollogical pH. Skin microbiome is balanced.

Skin is prepared for the active ingredients of the subsequent skin care routine.

**>>> ACTIVATOR** 