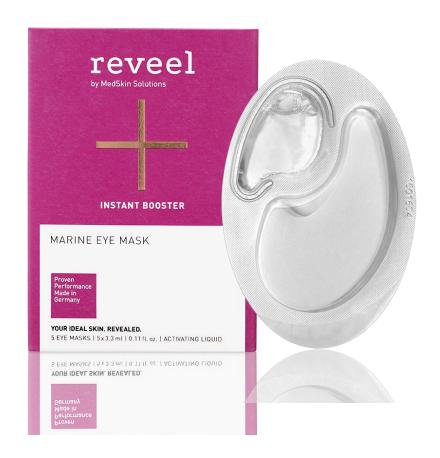

# Marine Eye Mask

# Marine Eye Mask – What is it?

# **Elevator Speech**

The Marine Eye Mask is ...

- an effective alginate eye mask
- for an instantly more plumped
- rehydrated
- and visibly firmer appearance of the eye zone.