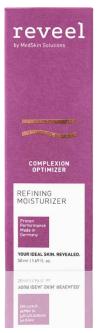

# Refining Moisturizer

## **Key Ingredients**

Salicylic Acid | Panthenol | Chamomile Extract | Avocado Oil

## Signal

Salicylic acid stimulates cell proliferation by removing dead cells. Panthenol combined with chamomile support anti-irritating processes.

Panthenol attracts water.

## Skin's Response

Epidermal turnover is supported and corneocyte shedding is increased. The moisturized environment enables skin's own regenerative powers to calm the skin. The moisture depots of the epidermis are restored.

#### **Benefit**

The complexion is brightened and more homogeneous. The skin is purified and matte. Skin is deeply hydrated.

ACTIVATOR