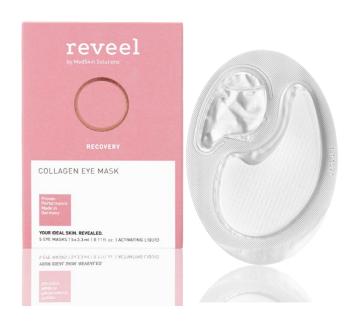

#### RECOVERY

Collagen Eye Mask

## Collagen Eye Mask

### **Key Ingredients**

Native Collagen | Hyaluronic Acid

### Signal

Collagen molecules and hyaluronic acid form a net of moisture on the skin and bind moisture. Collagen peptides signal collagen synthesis.

### Skin's Response

Moisture deposits are replenished. Collagen synthesis is increased.

#### **Benefit**

The skin around the eye are is deeply hydrated, feelings of skin tightness are diminished. Fatigue lines are visibly softened and wrinkles are smoothed. The skin of the delicate eye area is soothed.