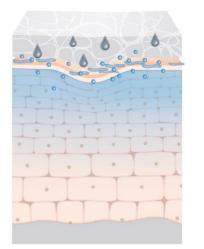

## Skin answers: Responsiveness for rejuvenation

In order to rejuvenate, the skin now needs additional support and signals to produce sufficient structural components to restore a balanced skin structure.

However, skin can only respond to signalers that speak skin's language.

# reveel SPEAKS SKINS LANGUAGE

# Sending signals that the skin recognizes

Speaking skin's language means sending signals and providing support that the skin recognizes and that trigger skin's own processes.

By using our core methods MedSkin Solutions has created signaling products which are proven to stimulate targeted skin processes.