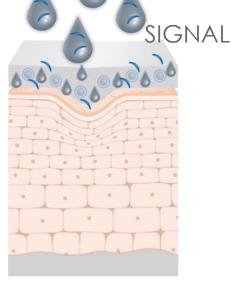

# SKIN TALKS. SKIN RESPONDS.

# Skin talks: responsive skin

Youthful skin is highly responsive.
It constantly responds to internal and external influences.

Skin cells are instructed to produce essential structural components of the skin such as hyperpigmentation, glycation, increased wrinkle depth and slower cellular turnover.

.

A highly sophisticated biological system of constant signaling and responding.