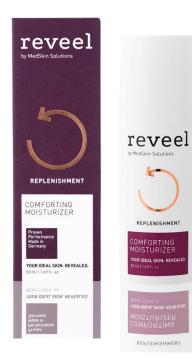

# Comforting Moisturizer

## **Key Ingredients**

Preen Gland Oil | Hyaluronic Acid | Avocado Oil | Cocoa Butter

## **Signal**

Hyaluronic acid attracts water to create a moisture net on the skin. Preen Gland Oil, avocado oil and cocoa butter nourish and create a lipid film on the surface of the skin.

## Skin's Response

Skin's moisture reserves are replenished, binding moisture in the skin. Skin's own lipid production is enabled, TEWL is reduced and the skin barrier is strengthened.

### **Benefit**

Skin is hydrated and nourished, dryness lines and wrinkles are smoothed. Skin feels smooth and supple. The skin barrier is strengthened.

## **Elevator Speech**

The Comforting Moisturizer is ...

- a nourishing moisturizer for skin
- to feel comfortable
- deeply hydrated
- with fewer visible dryness lines.

reveel

REPLENISHMENT