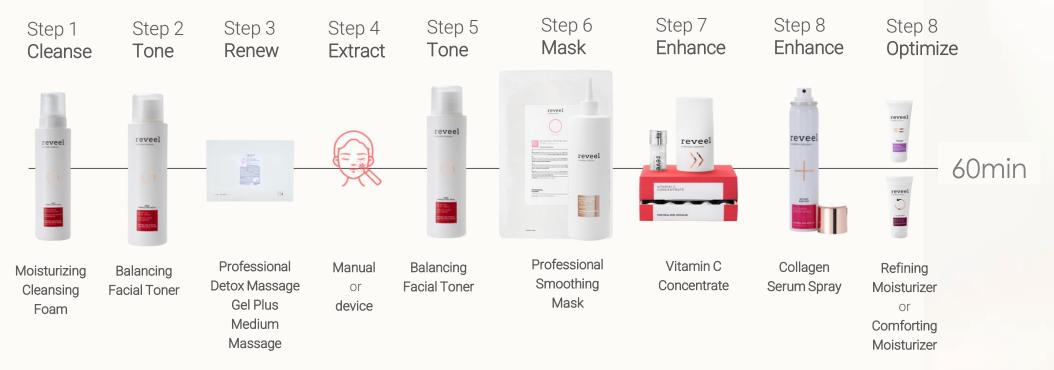

### reveel treatment menu

| 60 MIN TREATMENTS | SIGNATURE                                                | HYDRATION HYPE                                           | VITAMIN C<br>BRIGHTENING                                 | SOS SKIN RESCUE                                          | WELL AGEING                                              |
|-------------------|----------------------------------------------------------|----------------------------------------------------------|----------------------------------------------------------|----------------------------------------------------------|----------------------------------------------------------|
| CLEANSE           | Moisturizing Cleansing<br>Foam                           |
| TONE              | Balancing Facial Toner                                   |
| RENEW             | Professional Detox<br>Massage Gel Plus<br>Medium Massage |
| EXTRACT           | MANUAL/DEVICE                                            | MANUAL/DEVICE                                            | MANUAL/DEVICE                                            | MANUAL/DEVICE                                            | MANUAL/DEVICE                                            |
| TONE              | Balancing Facial Toner                                   |
| MASK              | Smoothing                                                | Marine Mask                                              | Brightening                                              | Calming                                                  | Renewal                                                  |
| ENHANCE           | Vitamin C Concentrate                                    | Marine Spray Serum                                       | Vitamin C Concentrate                                    | Defending Day Serum<br>Plus                              | Collagen Serum Spray                                     |
| ENHANCE           | Collagen Serum Spray                                     |                                                          |                                                          |                                                          |                                                          |
| OPTIMIZE          | Refining or Comforting<br>Moisturizer                    |