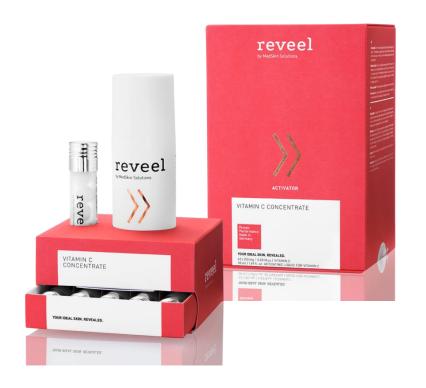

## Vitamin C Concentrate

YOUR IDEAL SKIN. REVEALED.

### **Key Ingredients**

Vitamin C (79% L-Ascorbic Acid)

### Signal

Vitamin C balances enzymes involved in collagen and melanin synthesis and neutralizes free radicals.

### Skin's Response

Collagen synthesis is increased and tyrosinase activity is inhibited. Skin's anti-oxidative defense system is strengthened.

#### **Benefit**

Skin contours are firmed and dark spots are brightened; the complexion appears more even. Fine lines and wrinkles are smoothed. The skin is protected against premature aging.