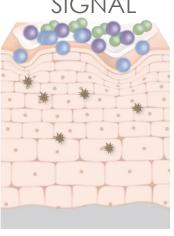

## Skin answers: Responsiveness for rejuvenation

In order to rejuvenate, the skin now needs additional support and signals to produce sufficient structural components to restore a balanced skin structure.

However, skin can only respond to signalers that speak skin's language.

# reveel SPEAKS SKINS LANGUAGE

# Sending signals that the skin recognizes

Speaking skin's language means sending signals and providing support that the skin recognizes and that trigger skin's own processes.

By using our core methods MedSkin Solutions has created signaling products which are proven to stimulate targeted skin processes.