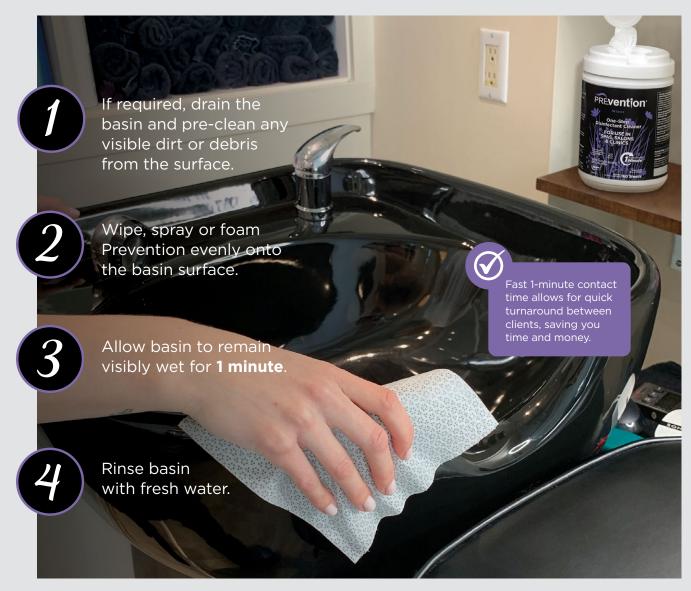

## **SHAMPOO BASIN PROTOCOL**

How to Clean & Disinfect Shampoo Basins with Prevention™ Wipes or Ready-to-Use Spray

Get additional protocols at:

**PreventionDisinfectants.com/Protocols** 

\*Refer to the product label or reference sheet for the full list of contact times, efficacy claims and use directions. DISCLAIMER: You must read and follow the instructions on the label for our product and use the product for the particular applications specified on the product label. To the full extent permitted under applicable law, Virox Technologies Inc. shall not be liable for any damages whatsoever, arising out of or otherwise in connection with any failure to follow those instructions or any use of its products which is not specified on the product's label. The instructions on the product label are not a warranty, express or implied, and Virox Technologies, Inc. expressly disclaims any implied warranties, including any warranty of fitness for a particular purpose. Under applicable law, some of the above waivers or disclaimers of warranty, or exclusions of liability for certain types of damages may not apply to you. In such cases, our liability will be limited to the fullest extent permitted by applicable law. Images are for illustrative purposes—please consult your state board for best practice guidelines and use of personal protection equipment.