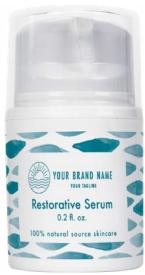

## 1. Select the label style below that best aligns with your spa's brand.

**Botanical** works best with horizontal logos

**Clinician** works only with horizontal logos

**Zen Zone** works with any logo

**Marina Bay** works with any logo