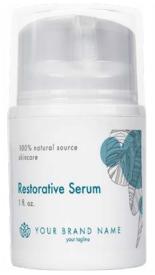

## 1. Select the label style below that best aligns with your spa's brand.

**Botanical** works best with horizontal logos

**Clinician** works only with horizontal logos

**Zen Zone** works with any logo

**Marina Bay** works with any logo

**Minimalist** works with any logo

2. Upload your logo or use the default logo associated with the label style.

## 3. Choose your highlight color.

(Ex: Botanical Style shown in 3 colors)