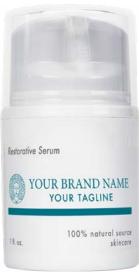

## 1. Select the label style below that best aligns with your spa's brand.

**Botanical** works best with horizontal logos

**Clinician** works only with horizontal logos

**Zen Zone** works with any logo

**Marina Bay** works with any logo

**Minimalist** works with any logo

2. Upload your logo or use the default logo associated with the label style.

## 3. Choose your highlight color.

(Ex: Botanical Style shown in 3 colors)