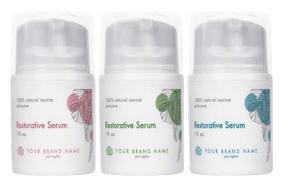

## Customize Your Brand's Look in 3 Easy Steps!

For a low setup fee of \$50, you can create your own branding.

## 1. Select the label style below that best aligns with your spa's brand.











**Botanical** works best with horizontal logos

**Clinician** works only with horizontal logos

**Zen Zone** works with any logo

**Marina Bay** works with any logo

**Minimalist** works with any logo

2. Upload your logo or use the default logo associated with the label style.

## 3. Choose your highlight color.



(Ex: Botanical Style shown in 3 colors)

## Your color options are virtually limitless!

Match your spa's existing palette or select a shade that stands out.