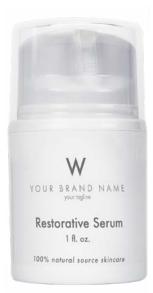

## 1. Select the label style below that best aligns with your spa's brand.

**Botanical** works best with horizontal logos

**Clinician** works only with horizontal logos

**Zen Zone** works with any logo

**Marina Bay** works with any logo

**Minimalist** works with any logo

2. Upload your logo or use the default logo associated with the label style.