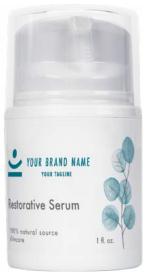

## 3. Choose your highlight color.

(Ex: Botanical Style shown in 3 colors)

## Your color options are virtually limitless!

Match your spa's existing palette or select a shade that stands out.