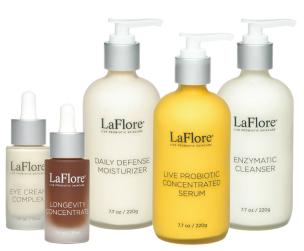

## LaFlore® Probiotic Express Facial

**Step One:** Pre-Cleanse

LaFlore® Product: Enzymatic Cleanser

Dampen the skin with water or a steamed towel. Use 2-3 pumps of Enzymatic Cleanser and massage into face and neck. Remove cleanser using sponges, steam or cool towel or damp 4x4 wipes.

Step Two: Cleanse

LaFlore® Product: Enzymatic Cleanser

Combine 1 pump of Enzymatic Cleanser with an equal amount of water in a rubber bowl and whip with a fan brush until foamy. Apply to the face and neck and massage into the skin for 90 seconds. Apply a damp, warm towel to the face and massage along the jawline and under the cheekbones. Finish with forehead compressions and remove the cleanser from the face and neck.

**Step Three:** Massage

**LaFlore® Products:** Live Probiotic Concentrated Serum, Longevity

Concentrate

Mix 1 pump of Live Probiotic Concentrated Serum with Longevity Concentrate and perform a relaxing 10-minute facial massage. This will help neutralize any remaining surface bacteria, reduce redness, and soothe residual inflammation. To remove, apply a damp, warm towel to the face and massage along the jawline and under the cheekbones. Finish with forehead compressions and remove any remaining massage cream from the face and neck.

Step Four: Moisturize

LaFlore® Product: Daily Defense Moisturizer, Eye Cream Complex Use 2 pumps of Daily Defense Moisturizer and evenly distribute onto the skin. Apply 1 drop of LaFlore® Eye Cream Complex to ring fingers, tap together and gently massage under the eyes.

## Treatment Time - 20-30 Minutes

Disclaimer: Although our formulas are tested by dermatologists, discontinue use if irritation occurs. Do not use on open or broken skin.

Products used in this protocol: Enzymatic Cleanser Live Probiotic Concentrated Serum, Longevity Concentrate, Daily Defense Moisturizer, Eye Cream Complex