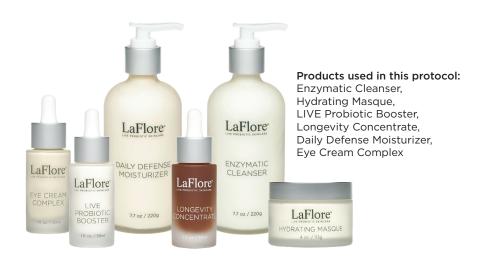

## LaFlore<sup>®</sup> Hydrating Facial

| <b>Step One:</b> Pre-Cleanse<br><b>LaFlore® Product:</b> Enzymatic Cleanser                               | Dampen the skin with water or a steamed towel. Use 2-3 pumps of Enzymatic Cleanser and massage into face and neck. Remove cleanser using sponges, steam or cool towel or damp 4x4 wipes.                                                                                                                                                                                                                                                                                                                         |
|-----------------------------------------------------------------------------------------------------------|------------------------------------------------------------------------------------------------------------------------------------------------------------------------------------------------------------------------------------------------------------------------------------------------------------------------------------------------------------------------------------------------------------------------------------------------------------------------------------------------------------------|
| <b>Step Two:</b> Cleanse and Exfoliate<br><b>LaFlore® Product:</b> Enzymatic Cleanser                     | Combine 1 pump of Enzymatic Cleanser with an equal amount of water<br>in a rubber bowl and whip with a fan brush until foamy. Apply to the<br>face and neck and massage into the skin for 90 seconds. Apply a damp,<br>warm towel to the face and massage along the jawline and under the<br>cheekbones. Finish with forehead compressions and remove the cleanser<br>from the face and neck.                                                                                                                    |
| <b>Step Three:</b> Masque<br><b>LaFlore® Product:</b> Hydrating Masque,<br>Live Probiotic Booster         | Add 1 tablespoon of Hydrating Masque and mix 1 full dropper of Live<br>Probiotic Booster. Apply white layer of mixture to the face, neck and<br>décolletage. Be sure to avoid the eye area. Let sit on skin for 10-15<br>minutes. When masque disappears (becomes clear) this is an indicator<br>that the skin is dehydrated in those areas. Apply additional product to the<br>skin, on the clear patches, through the duration of this step. Use a warm,<br>damp towel to gently remove product from the face. |
| <b>Step Four:</b> Massage<br><b>LaFlore® Product:</b> Longevity<br>Concentrate                            | Use 2-3 drops of Longevity Concentrate. Perform a 10 minute pressure point facial massage. Remove excess with a warm steamed towel or blot with tissue or 4x4 (for drier skin types/conditions)                                                                                                                                                                                                                                                                                                                  |
| <b>Step Five:</b> Moisturize<br><b>LaFlore® Products:</b> Daily Defense<br>Moisturizer, Eye Cream Complex | Use 2 pumps of Daily Defense Moisturizer and evenly distribute onto the skin. Apply 1 drop of Eye Cream Complex to ring fingers, tap together and gently pat under the eyes.                                                                                                                                                                                                                                                                                                                                     |