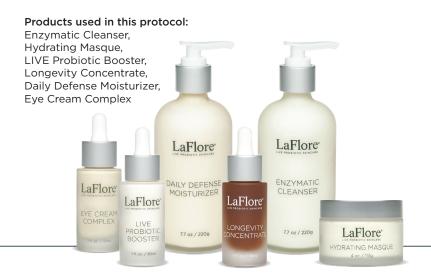

## **Sunburn Recovery Protocol**

Step One: Pre-Cleanse LaFlore® Product: Enzymatic Cleanser

Dampen the skin with water. Use 2-3 pumps of Enzymatic Cleanser and massage into face and neck. Remove cleanser using sponges, cool towel or damp 4x4 wipes.

Step Two: Cleanse and Exfoliate

LaFlore® Product: **Enzymatic Cleanser**  Combine 1 pump of Enzymatic Cleanser with an equal amount of water in a rubber bowl and whip with a fan brush until foamy. Apply to the face and neck and gently massage into the skin for up to 90 seconds. Apply a damp, lukewarm towel to the face and massage along the jawline and under the cheekbones. Finish with forehead compressions and remove the cleanser from the face and neck.

Step Three: Masque LaFlore® Product: Hydrating Masque, Live Probiotic Booster Add 1 tablespoon of Hydrating Masque and 1 full dropper of Live Probiotic Booster and mix thoroughly. Apply thick white layer of mixture to the face, neck and décolletage. Be sure to avoid the eye area. Let sit on skin for 10-15 minutes. When masque disappears (becomes clear) this is an indicator that the skin is dehydrated in those areas. Apply additional product to the skin, on the clear patches, through the duration of this step. Use a lukewarm, damp towel to gently remove product from the face.

**Step Four:** Massage LaFlore® Product: Longevity Concentrate

Use a dropper worth of Longevity Concentrate. Perform a 10 minute facial massage. Remove excess with a warm towel or 4x4 (for drier skin types/conditions)

**Step Five:** Moisturize

LaFlore® Products: Daily Defense Moisturizer, Eye Cream Complex

Use 2 pumps of Daily Defense Moisturizer and evenly distribute onto the skin. Apply 1 drop of Eye Cream Complex to ring fingers, tap together and gently pat under the eyes and massage in.