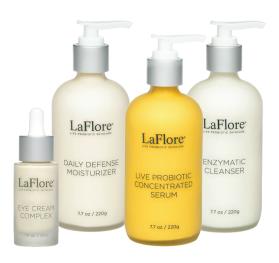

## Products used in this protocol:

Enzymatic Cleanser, Live Probiotic Concentrated Serum, Daily Defense Moisturizer, Eye Cream Complex