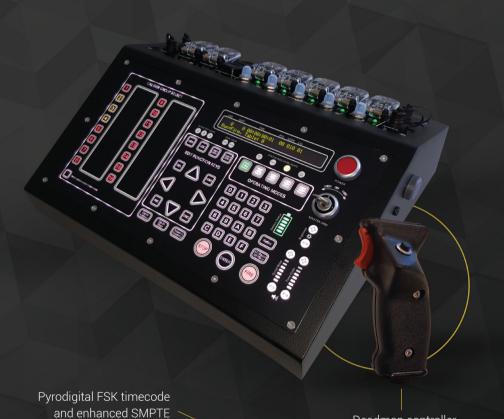

## THE NEW FC-A FIELD CONTROLLER

timecode reading

Familiar design allows you to use the new controller straight away without time-consuming training

- Color illuminated caliber groups
- Keyboard illumination fully adjustable
- Tactile keys for distinct and accurate button click
- 3 position key: check-off-fire
- Waterproof housing
- Highly reliable terminal components
- Battery status indicator

www.pyrodigital.com

Five separate Pyrodigital® network outputs for more redundancy with own driver electronics and own sealed thermal circuit breaker

Charging and external battery supply Line indicators Show Director script download via USB Thermal + integrated timecode modem circuit breaker

pd@pyrodigital.com

Deadman controller

Loop through the deadman controller to the next field controller

Innovative Pyrotechnik GmbH Steinwerkstrasse 2, 71139 Ehningen, Germany

\log 0049 7034 2578 0
 \log 0