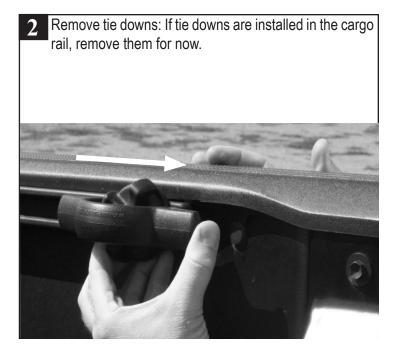

4

Reinstalling cargo tie downs: If tie downs are going to be used, install the tie downs in order as shown in the diagram.

Refer To Installation Manual To Complete Install.