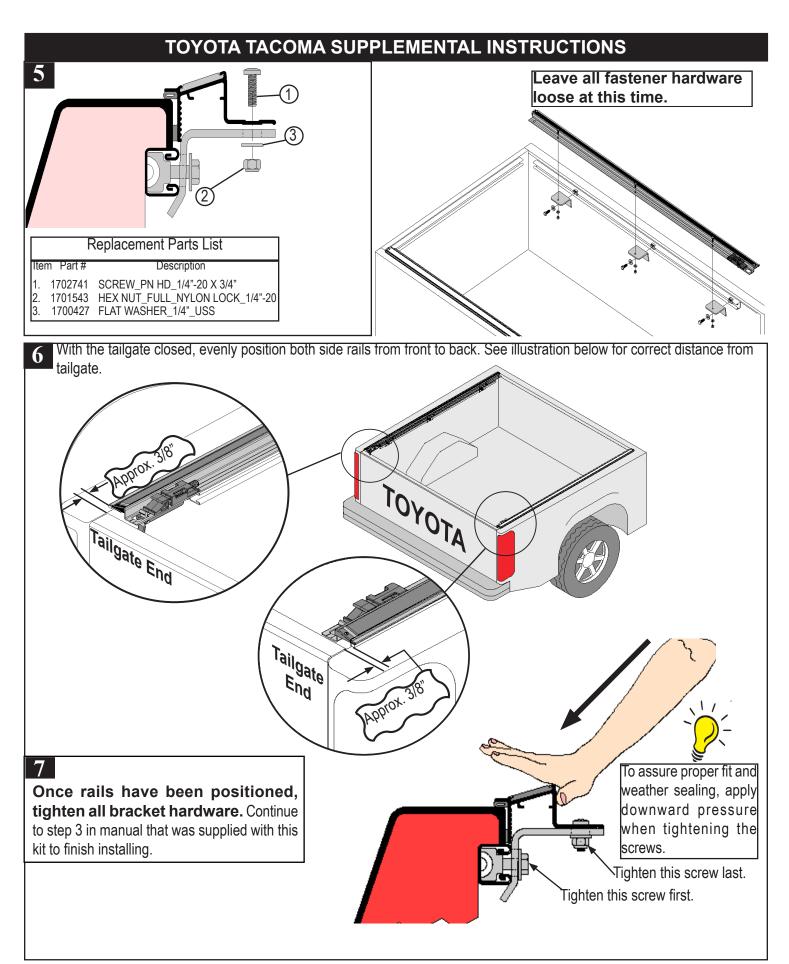

## Leave all fastener hardware loose at this time.

|      |         | Replacement Parts List |
|------|---------|------------------------|
| Item | Part#   | Description            |
| 1.   | 1705577 | CLAMP BRACKET          |
| 2.   | 1702926 | SCREW 5/16"-18 X 7/8"  |
| 3.   | 1700428 | 5/16 WASHER            |
| 4.   | 1703889 | FEMALE CLAMP INSERT    |