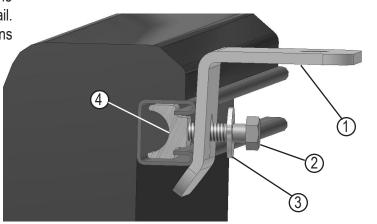

## Leave all fastener hardware loose at this time.

|      |         | Replacement Parts List |
|------|---------|------------------------|
| Item | Part#   | Description            |
| 1.   | 1705577 | CLAMP BRACKET          |
| 2.   | 1702926 | SCREW 5/16"-18 X 7/8"  |
| 3.   | 1700428 | 5/16 WASHER            |
| 4.   | 1703889 | FEMALE CLAMP INSERT    |