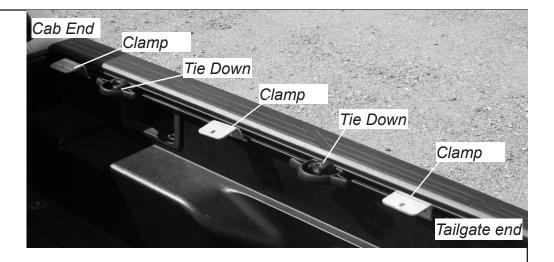

4

Reinstalling cargo tie downs: If tie downs are going to be used, install the tie downs in order as shown in the diagram.

Refer To Installation Manual To Complete Install.