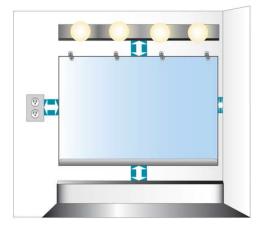

## Step 2: MIRROR PLACEMENT

5/8"+ TOP **LEFT** 3/4" 0 **RIGHT** воттом 3/8

**COLOR** 

Silver

## Why do we need this information?

When possible we extend the frame beyond the mirror up to 5/8" to hide the mirror's edge.

Measure distance from each edge of mirror to nearest wall, outlet, backsplash, etc. No room? No problem. Just enter 0. More than 5/8"? Just enter 5/8"+.