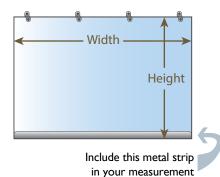

**Step 1: MIRROR MEASUREMENTS** 

48 112 **HEIGHT** 36 5 8

## **Step 3: MIRROR ATTACHMENT**

**CHECK SIDES** MIRROR HAS **CLIPS OR A METAL STRIP** 

NONE | None

**NOTE:** Do your clips look like this? Yes I" long and I" wide plastic? If  $\boldsymbol{Yes}$ , they may not work with the frame.