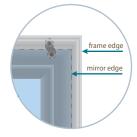

## Why do we need this information?

When possible we extend the frame beyond the mirror up to 5/8" to hide the mirror's edge.

Measure distance from each edge of mirror to nearest wall, outlet, backsplash, etc. No room? No problem. Just enter 0. More than 5/8"? Just enter 5/8"+.