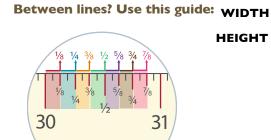

## **How to Measure Your Mirror**



Fill out the measurements below and you'll have everything you need to order. Questions? Phone: 866.304.6283 info@mirrormate.com

Mirror sizes vary, so each mirror MUST be measured separately.

YOUR FRAME CHOICE

| Qty. or Room    | Qty. or Room Qty. or Room |
|-----------------|---------------------------|
| Master          |                           |
| NAME Bellemeade |                           |

**Step 1: MIRROR MEASUREMENTS** 





48 112 **HEIGHT** 36 5 8

## Step 2: MIRROR PLACEMENT





5/8"+ TOP **LEFT** 3/4" 0 **RIGHT** воттом 3/8

**COLOR** 

Silver

## Why do we need this information?

When possible we extend the frame beyond the mirror up to 5/8" to hide the mirror's edge.

Measure distance from each edge of mirror to nearest wall, outlet, backsplash, etc. No room? No problem. Just enter 0. More than 5/8"? Just enter 5/8"+.

## **Step 3: MIRROR ATTACHMENT**





**CHECK SIDES** MIRROR HAS **CLIPS OR A METAL STRIP** 

NONE | None

**NOTE:** Do your clips look like this? Yes I" long and I" wide plastic? If  $\boldsymbol{Yes}$ , they may not work with the frame.

We will send replacement clips FREE.

☐ None ■ None ☐ Yes ☐ Yes