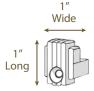

## **Step 3: MIRROR ATTACHMENT**

**CHECK SIDES** MIRROR HAS **CLIPS OR A METAL STRIP** 

NONE | None

**NOTE:** Do your clips look like this? Yes I" long and I" wide plastic? If  $\boldsymbol{Yes}$ , they may not work with the frame.

We will send replacement clips FREE.

☐ None ■ None ☐ Yes ☐ Yes