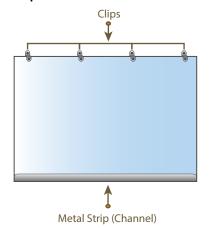

## **Step 3: MIRROR ATTACHMENT**

**CHECK SIDES** MIRROR HAS **CLIPS OR A METAL STRIP** 

NONE | None

**NOTE:** Do your clips look like this? Yes I" long and I" wide plastic? If  $\boldsymbol{Yes}$ , they may not work with the frame.

We will send replacement clips FREE.

☐ None ■ None ☐ Yes ☐ Yes