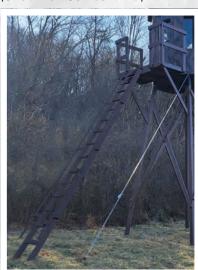

#### **STEPS WITH RAILING**

- For 5' and 10' tower
- Comparable to most porch steps
- Higher handrail
- Easier and safer climb than regular ladder

### 3'X5' PORCH WITH RAILING WITH REGULAR LADDER

(Shown on Combo Blind)