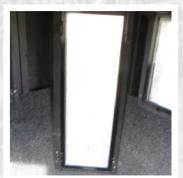

#### **Real Glass Windows**

- Horizontal window hinges up with pull string
- Vertical window hinges on side for the comfort of compound bow hunters