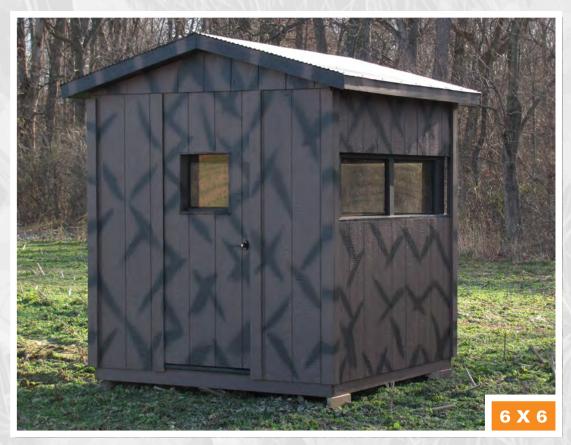

# **Square Blinds:**

3 Sizes to Choose From: 5X5, 6X6, 8X8

These blinds are good for gun or crossbow hunting.

#### **6X6 GROUND BLIND**

- Plenty of room for 2-3 people, plus:
  - Backpacks
  - **■** Coolers
  - Heaters
  - Shelves
- Everything you need for all day hunting
- Warm, Dry, and Comfortable