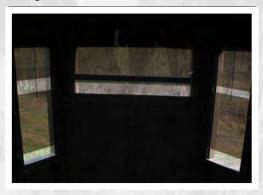

## WINDOWS (STANDARD)

- 4 Vertical 12" x 36" Corner Windows
- 3 Horizontal 16" x 36" Side Windows
- 1 Horizontal 16" x 24" Door Window

All vertical sliding plexiglass windows

#### **WINDOWS**

Plexiglass: Tinted or Clear