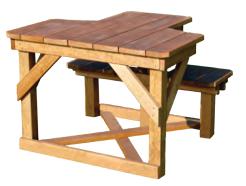

# **Shooting Benches**

WOOD TOP SHOOTING BENCH, DOUBLE SEAT

150 lbs

Most Popular

CONCRETE TOP SHOOTING BENCH, DOUBLE SEAT

345 lbs

WOOD TOP SHOOTING BENCH, SINGLE SEAT

Right or left side available