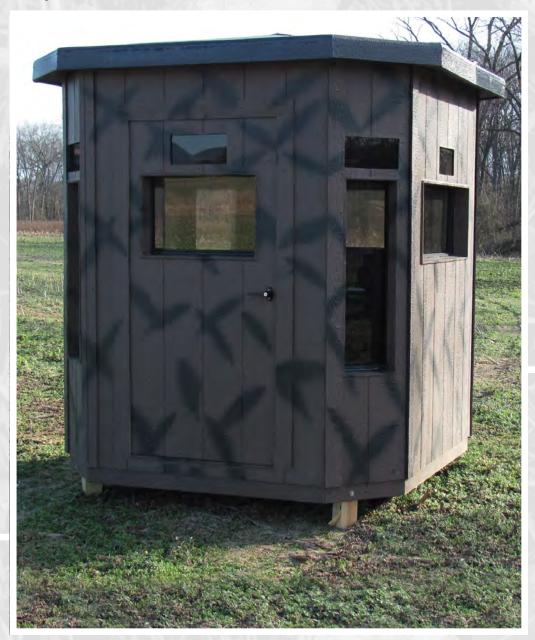

# **Square Blinds:**

3 Sizes to Choose From: 5X5, 6X6, 8X8

These blinds are good for gun or crossbow hunting.

#### **6X6 GROUND BLIND**

- Plenty of room for 2-3 people, plus:
  - Backpacks
  - **■** Coolers
  - Heaters
  - Shelves
- Everything you need for all day hunting
- Warm, Dry, and Comfortable

## **6X6 Combo Blind**

The 6x6 Combo Blind is very spacious and has a combination of windows for gun, crossbow, or compound bow hunters.