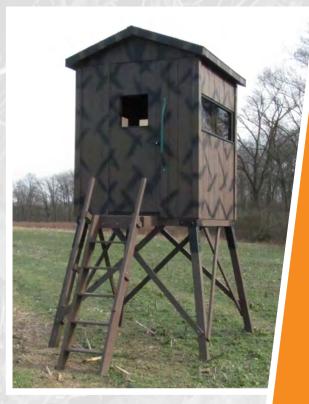

# **Square Blind Towers:**

3 Sizes to Choose From: 5', 10', 15'

Elevate your blind with our tower kit and metal corner brackets.

OR
Buy our metal
corner brackets
and build your
own tower

5' TOWER

Shown with 5x5 Square Blind

10' TOWER

Shown with 6x6 Combo Blind