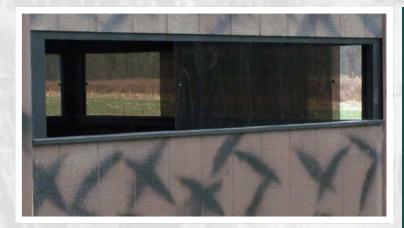

### Windows

**STANDARD**: Square blind windows slide horizontally with clear or tinted plexiglass.

#### **OPTIONAL:**

Peep windows available in all square blinds

■ 6" x 12" ■ Tinted

BLIND SIZE | NUMBER OF WINDOWS

| 5X5 | 7  |
|-----|----|
| 6X6 | 10 |
| 8X8 | 13 |

OR

**OPTION:** Upgrade to real glass windows