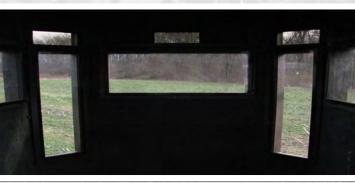

### Windows

**STANDARD**: Square blind windows slide horizontally with clear or tinted plexiglass.

## WINDOWS (STANDARD)

- 4 Vertical 12" x 36" Corner Windows
- 3 Horizontal 16" x 36" Side Windows
- 1 Horizontal 16" x 24" Door Window

All vertical sliding plexiglass windows