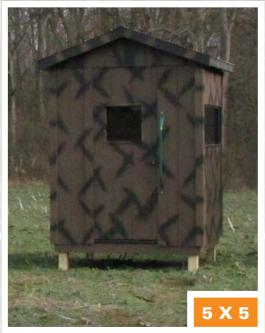

# **Square Blinds:**

3 Sizes to Choose From: 5X5, 6X6, 8X8

These blinds are good for gun or crossbow hunting.

#### **5X5 GROUND BLIND**

- Room for 1 or 2 people
- One person can sit in the center and reach all windows with minimum movements.