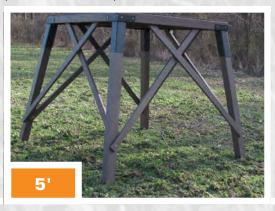

#### **TOWER KITS INCLUDE**

- 4 4x4 Posts
- 8 2x4 Braces
- 4 Metal Corner Brackets

6" Regular ladder with hand rail and small deck

#### **ANCHOR PACKAGE INCLUDES**

- 4 Cables
- 4 Augers with 4" flange