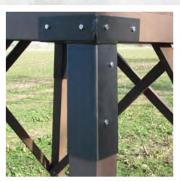

#### **ROOF**

- Made with high quality spray on roof coating
- Guaranteed water proof and quiet

HEAVY DUTY METAL CORNER BRACKETS (SET OF 4)

#### **TOWER KITS INCLUDE**

- 4 4x4 Posts
- 8 2x4 Braces
- 4 Metal Corner Brackets

6" Regular ladder with hand rail and small deck