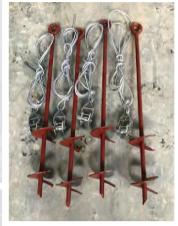

g.



#### **8X8 GROUND BLIND**

- Lots of extra space for 3-6 people
- Room for mentored youth and junior hunters
  - Their gear
- Coolers
- Their games
- Heaters
- Their friends
- Shelves





#### **6X6 GROUND BLIND**

- Plenty of room for 2-3 people, plus:
  - Backpacks
  - **■** Coolers
  - Heaters
  - Shelves
- Everything you need for all day hunting
- Warm, Dry, and Comfortable

#### **5X5 GROUND BLIND**

- Room for 1 or 2 people
- One person can sit in the center and reach all windows with minimum movements.



# **Square Blind Towers:**

3 Sizes to Choose From: 5', 10', 15'

Elevate your blind with our tower kit and metal corner brackets.



OR
Buy our metal
corner brackets
and build your
own tower





5' TOWER

Shown with 5x5 Square Blind

10' TOWER

Shown with 6x6 Combo Blind



#### **TOWER KITS INCLUDE**

- 4 4x4 Posts
- 8 2x4 Braces
- 4 Metal Corner Brackets

6" Regular ladder with hand rail and small deck

#### **ANCHOR PACKAGE INCLUDES**

- 4 Cables
- 4 Augers with 4" flange



#### **STEPS WITH RAILING**

- For 5' and 10' tower
- Comparable to most porch steps
- Higher handrail
- Easier and safer climb than regular ladder

### 3'X5' PORCH WITH RAILING WITH REGULAR LADDER

(Shown on Combo Blind)











## **6X6 Combo Blind**

The 6x6 Combo Blind is very spacious and has a combination of windows for gun, crossbow, or compound bow hunters.

## WINDOWS (STANDARD)

- 4 Vertical 12" x 36" Corner Windows
- 3 Horizontal 16" x 36" Side Windows
- 1 Horizontal 16" x 24" Door Window

All vertical sliding plexiglass windows



#### **WINDOWS**

Plexiglass: Tinted o