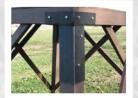

#### **ROOF**

- Made with high quality spray on roof coating
- Guaranteed water proof and quiet

HEAVY DUTY METAL CORNER BRACKETS (SET OF 4)

#### **TOWER KITS INCLUDE**

- 4 4x4 Posts
- 8 2x4 Braces
- 4 Metal Corner Brackets

6" Regular ladder with hand rail and small deck