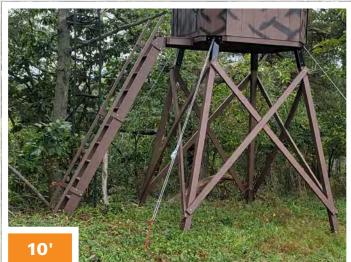

## **6X6 Combo Blind Towers:**

3 Sizes to Choose From: 5', 10', 15'

Elevate your blind with our tower kit and metal corner brackets

OR

Buy our metal corner brackets and build your own tower

**15' TOWER** 

5' TOWER

#### **TOWER KITS INCLUDE**

- 4 4x4 Posts
- 8 2x4 Braces
- 4 Metal Corner Brackets

6" Regular ladder with hand rail and small deck

### 10' TOWER Our 10' tower is the most popular

and best buy.