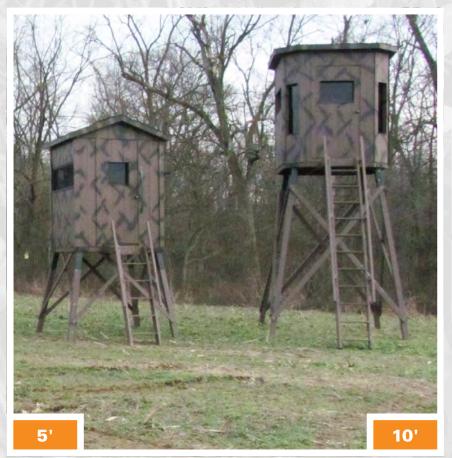

# **Square Blind Towers:**

3 Sizes to Choose From: 5', 10', 15'

Elevate your blind with our tower kit and metal corner brackets.

OR
Buy our metal
corner brackets
and build your
own tower

5' TOWER

Shown with 5x5 Square Blind

10' TOWER

Shown with 6x6 Combo Blind