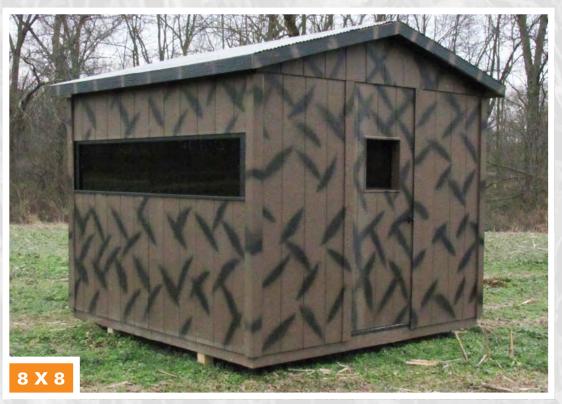

# **Square Blinds:**

3 Sizes to Choose From: 5X5, 6X6, 8X8

These blinds are good for gun or crossbow hunting.

#### **8X8 GROUND BLIND**

- Lots of extra space for 3-6 people
- Room for mentored youth and junior hunters
  - Their gear
- Coolers
- Their games
- Heaters
- Their friends
- Shelves