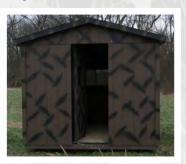

# **Square Blinds:**

3 Sizes to Choose From: 5X5, 6X6, 8X8

These blinds are good for gun or crossbow hunting.

#### **8X8 GROUND BLIND**

- Lots of extra space for 3-6 people
- Room for mentored youth and junior hunters
  - Their gear
- Coolers
- Their games
- Heaters
- Their friends
- Shelves

#### **6X6 GROUND BLIND**

- Plenty of room for 2-3 people, plus:
  - Backpacks
  - **■** Coolers
  - Heaters
  - Shelves
- Everything you need for all day hunting
- Warm, Dry, and Comfortable

#### **5X5 GROUND BLIND**

- Room for 1 or 2 people
- One person can sit in the center and reach all windows with minimum movements.