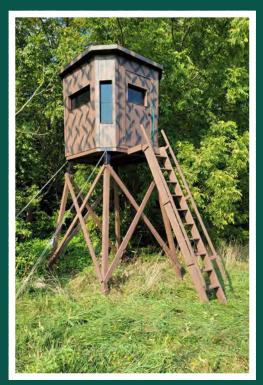

# **Square Blind Towers:**

3 Sizes to Choose From: 5', 10', 15'

Elevate your blind with our tower kit and metal corner brackets.

OR
Buy our metal
corner brackets
and build your
own tower

5' TOWER

Shown with 5x5 Square Blind

10' TOWER

Shown with 6x6 Combo Blind

#### **STEPS WITH RAILING**

- For 5' and 10' tower
- Comparable to most porch steps
- Higher handrail
- Easier and safer climb than regular ladder

### 3'X5' PORCH WITH RAILING WITH REGULAR LADDER

(Shown on Combo Blind)