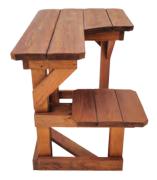

# **Shooting Benches**

WOOD TOP SHOOTING BENCH, DOUBLE SEAT

150 lbs

Most Popular

CONCRETE TOP SHOOTING BENCH, DOUBLE SEAT

345 lbs

WOOD TOP SHOOTING BENCH, SINGLE SEAT

Right or left side available