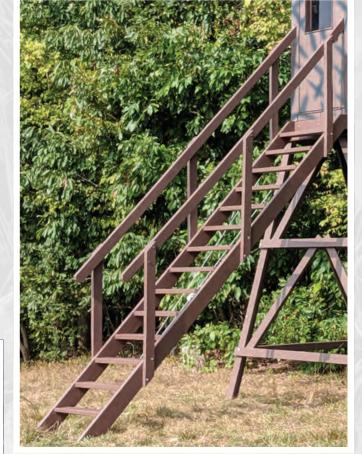

#### **STEPS WITH RAILING**

- For 5' and 10' tower
- Comparable to most porch steps
- Higher handrail
- Easier and safer climb than regular ladder

### 3'X5' PORCH WITH RAILING WITH REGULAR LADDER

(Shown on Combo Blind)