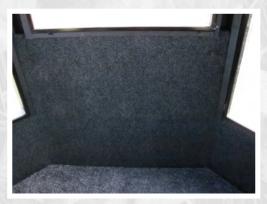

#### **CARPET**

- Carpet on floor and walls, up to windows
- Makes your blind very cozy and quiet