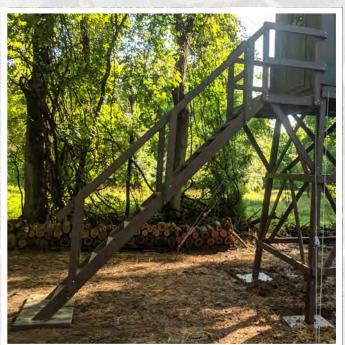

ple
- One person can sit in the center and reach all windows with minimum movements.



# **Square Blind Towers:**

3 Sizes to Choose From: 5', 10', 15'

Elevate your blind with our tower kit and metal corner brackets.



OR
Buy our metal
corner brackets
and build your
own tower





5' TOWER

Shown with 5x5 Square Blind

10' TOWER

Shown with 6x6 Combo Blind



#### **TOWER KITS INCLUDE**

- 4 4x4 Posts
- 8 2x4 Braces
- 4 Metal Corner Brackets

6" Regular ladder with hand rail and small deck

#### **ANCHOR PACKAGE INCLUDES**

- 4 Cables
- 4 Augers with 4" flange



#### **STEPS WITH RAILING**

- For 5' and 10' tower
- Comparable to most porch steps
- Higher handrail
- Easier and safer climb than regular ladder

### 3'X5' PORCH WITH RAILING WITH REGULAR LADDER

(Shown on Combo Blind)











## **6X6 Combo Blind**

The 6x6 Combo Blind is very spacious and has a combination of windows for gun, crossbow, or compound bow hunters.

## WINDOWS (STANDARD)

- 4 Vertical 12" x 36" Corner Windows
- 3 Horizontal 16" x 36" Side Windows
- 1 Horizontal 16" x 24" Door Window

All vertical sliding plexiglass windows



#### **WINDOWS**

Plexiglass: Tinted or Clear



#### **CARPET**

- Carpet on floor and walls, up to windows
- Makes your blind very cozy and quiet



#### **ROOF**

This blind has a two piece dome roof that gets screwed together on the inside to guarantee a waterproof roof for years to come.



We use a quality spray-on roof coating for noise-canceling, waterproofing, and durability.







#### **EXTRA OPTIONS**

#### **Real Glass Windows**

- Horizontal window hinges