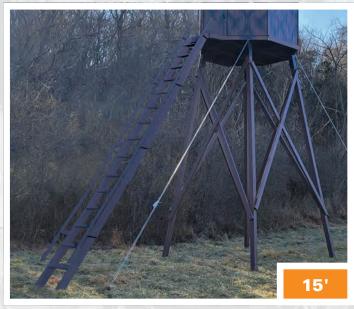

# **Square Blind Towers:**

3 Sizes to Choose From: 5', 10', 15'

Elevate your blind with our tower kit and metal corner brackets.

OR
Buy our metal
corner brackets
and build your
own tower

5' TOWER

Shown with 5x5 Square Blind

10' TOWER

Shown with 6x6 Combo Blind

#### **TOWER KITS INCLUDE**

- 4 4x4 Posts
- 8 2x4 Braces
- 4 Metal Corner Brackets

6" Regular ladder with hand rail and small deck

#### **ANCHOR PACKAGE INCLUDES**

- 4 Cables
- 4 Augers with 4" flange