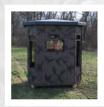

Hunting Blinds

# **Square Blinds:**

# **Square Blinds:**

3 Sizes to Choose From: 5X5, 6X6, 8X8

These blinds are good for gun or crossbow hunting.

#### **5X5 GROUND BLIND**

- Room for 1 or 2 people
- One person can sit in the center and reach all windows with minimum movements.