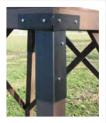

#### **ROOF**

- Made with high quality spray on roof coating
- Guaranteed water proof and quiet

HEAVY DUTY METAL CORNER BRACKETS (SET OF 4)

#### **TOWER KITS INCLUDE**

- 4 4x4 Posts
- 8 2x4 Braces
- 4 Metal Corner Brackets

6" Regular ladder with hand rail and small deck