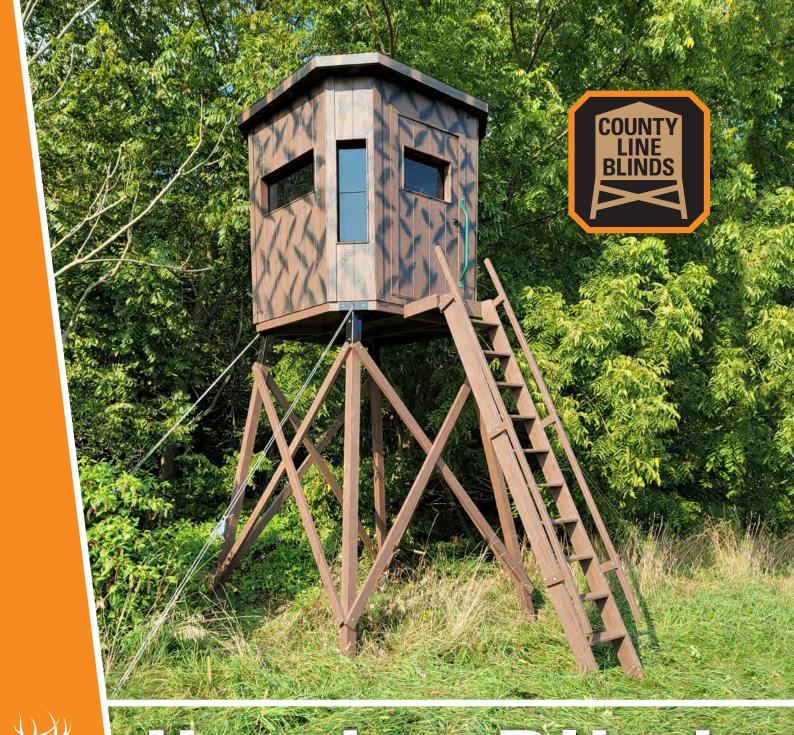

Hunting Blinds

# **Square Blinds:**

3 Sizes to Choose From: 5X5, 6X6, 8X8

These blinds are good for gun or crossbow hunting.

# **Square Blind Towers:**

3 Sizes to Choose From: 5', 10', 15'

Elevate your blind with our tower kit and metal corner brackets.

OR
Buy our metal
corner brackets
and build your
own tower

5' TOWER

Shown with 5x5 Square Blind