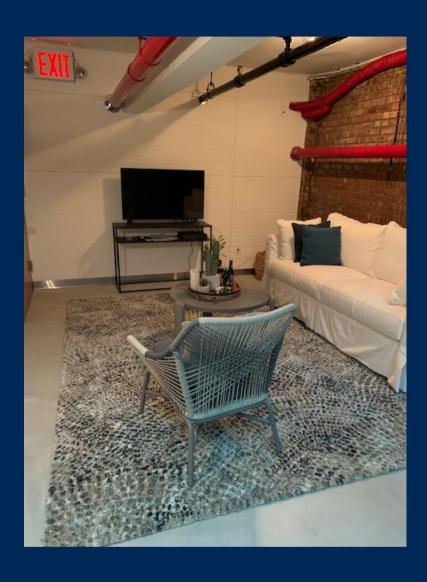

#### SPACE DESCRIPTION

- Fully built ground and usable lower level with exposed wood beams, exposed bricks, two full bathrooms. 1 shower
- Direct access to lower level via internal staircase
- At the intersection of Manhattan's Nomad district and Midtown South
- Two blocks south of the Empire State Building and one block south of Koreatown's major thoroughfare
- Directly between Herald Square and Madison Square Park
- Ideal for salons, accessories and showrooms