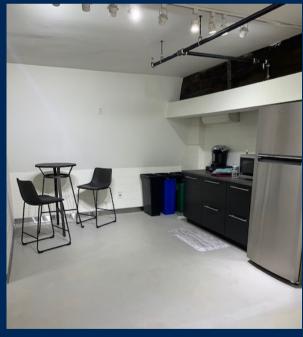

#### SPACE DESCRIPTION

- Fully built ground and usable lower level with exposed wood beams, exposed bricks, two full bathrooms. 1 shower
- Direct access to lower level via internal staircase
- At the intersection of Manhattan's Nomad district and Midtown South
- Two blocks south of the Empire State Building and one block south of Koreatown's major thoroughfare
- Directly between Herald Square and Madison Square Park
- Ideal for salons, accessories and showrooms