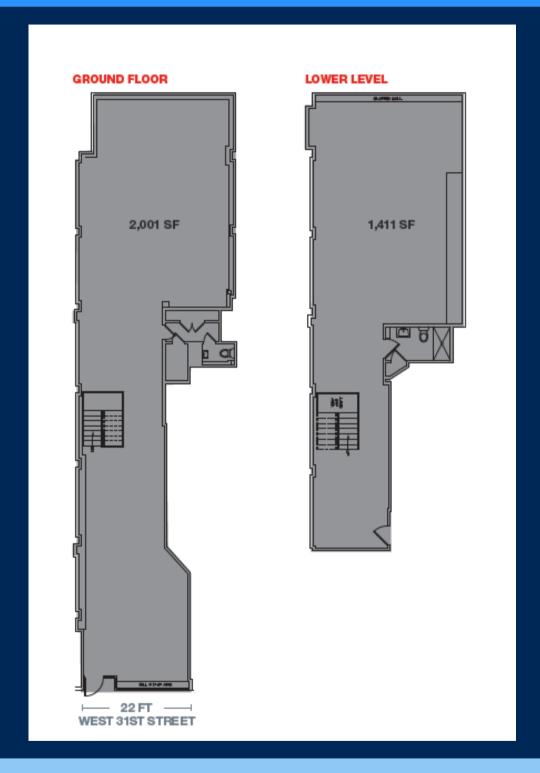

#### **Ground Floor Retail**

**AVAILABLE SPACE** 

Ground Floor: 2,001 SF

Lower Level: 1,411 SF

Total: 3,412 SF

**ASKING RENT** 

**Upon Request** 

**TERM** 

#### SPACE DESCRIPTION

- Fully built ground and usable lower level with exposed wood beams, exposed bricks, two full bathrooms. 1 shower
- Direct access to lower level via internal staircase
- At the intersection of Manhattan's Nomad district and Midtown South
- Two blocks south of the Empire State Building and one block south of Koreatown's major thoroughfare
- Directly between Herald Square and Madison Square Park
- Ideal for salons, accessories and showrooms