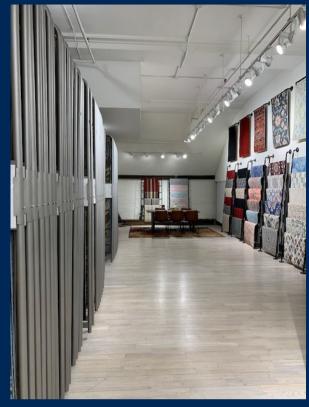

#### SPACE DESCRIPTION

- Fully built ground and usable lower level with exposed wood beams, exposed bricks, two full bathrooms. 1 shower
- Direct access to lower level via internal staircase
- At the intersection of Manhattan's Nomad district and Midtown South
- Two blocks south of the Empire State Building and one block south of Koreatown's major thoroughfare
- Directly between Herald Square and Madison Square Park
- Ideal for salons, accessories and showrooms