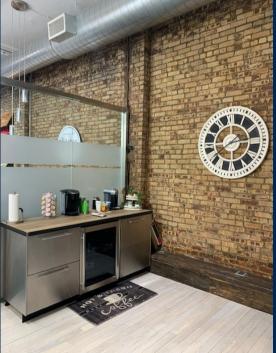

#### SPACE DESCRIPTION

- Fully built ground and usable lower level with exposed wood beams, exposed bricks, two full bathrooms. 1 shower
- Direct access to lower level via internal staircase
- At the intersection of Manhattan's Nomad district and Midtown South
- Two blocks south of the Empire State Building and one block south of Koreatown's major thoroughfare
- Directly between Herald Square and Madison Square Park
- Ideal for salons, accessories and showrooms