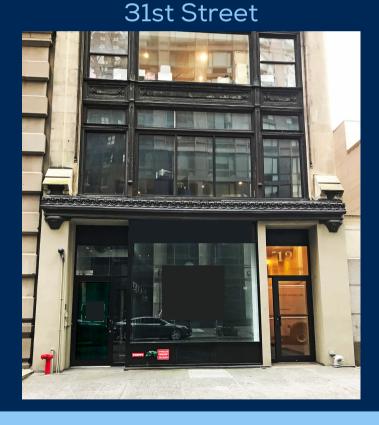

Immediate Sublease Term 3-8 Years

22 Feet of Frontage on West

#### SPACE DESCRIPTION

- Fully built ground and usable lower level with exposed wood beams, exposed bricks, two full bathrooms. 1 shower
- Direct access to lower level via internal staircase
- At the intersection of Manhattan's Nomad district and Midtown South
- Two blocks south of the Empire State Building and one block south of Koreatown's major thoroughfare
- Directly between Herald Square and Madison Square Park
- Ideal for salons, accessories and showrooms