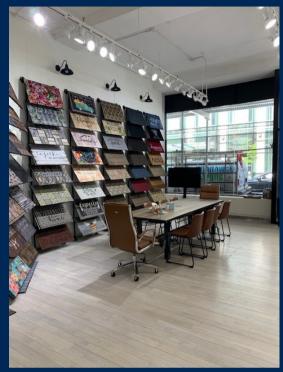

#### SPACE DESCRIPTION

- Fully built ground and usable lower level with exposed wood beams, exposed bricks, two full bathrooms. 1 shower
- Direct access to lower level via internal staircase
- At the intersection of Manhattan's Nomad district and Midtown South
- Two blocks south of the Empire State Building and one block south of Koreatown's major thoroughfare
- Directly between Herald Square and Madison Square Park
- Ideal for salons, accessories and showrooms