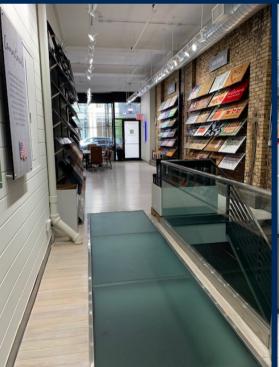

#### SPACE DESCRIPTION

- Fully built ground and usable lower level with exposed wood beams, exposed bricks, two full bathrooms. 1 shower
- Direct access to lower level via internal staircase
- At the intersection of Manhattan's Nomad district and Midtown South
- Two blocks south of the Empire State Building and one block south of Koreatown's major thoroughfare
- Directly between Herald Square and Madison Square Park
- Ideal for salons, accessories and showrooms