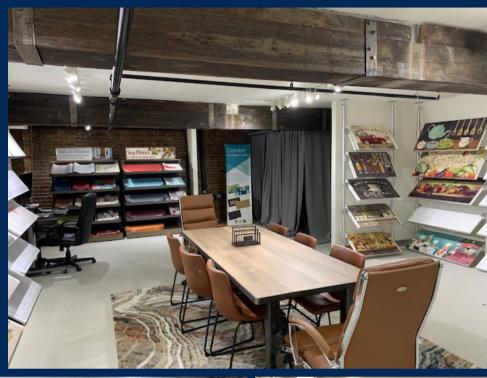

#### SPACE DESCRIPTION

- Fully built ground and usable lower level with exposed wood beams, exposed bricks, two full bathrooms. 1 shower
- Direct access to lower level via internal staircase
- At the intersection of Manhattan's Nomad district and Midtown South
- Two blocks south of the Empire State Building and one block south of Koreatown's major thoroughfare
- Directly between Herald Square and Madison Square Park
- Ideal for salons, accessories and showrooms