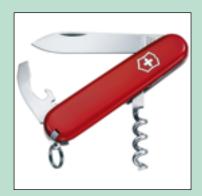

## BASIC 'WEEK 1' PREPAREDNESS IN 25 STEPS

| $\checkmark$ | ITEM                                         | QUANTITY                                            |
|--------------|----------------------------------------------|-----------------------------------------------------|
|              | MEALS, READY TO EAT                          | # family members x 2 meals a day x 7 / 12 = # cases |
|              | WATER                                        | # family members x 7 gallons of water = # gallons   |
|              | FIRST AID KIT                                | 1 basic, fully stocked                              |
|              | EMERGENCY SPACE BLANKET                      | 1 per family member                                 |
|              | PORTABLE RADIO                               | 1                                                   |
|              | DUCT TAPE                                    | > 1 roll                                            |
|              | TARPS                                        | 1-2 tarps measuring 12 ft x 16 ft                   |
|              | FLASHLIGHT & EXTRA BATTERIES                 | 2 flashlights                                       |
|              | MULTI-PURPOSE TOOL                           | >1                                                  |
|              | 50' PARACHUTE CORD                           | 1                                                   |
|              | CHANGE OF CLOTHES                            | 1 per family member                                 |
|              | RAIN PONCHOS                                 | 1 per family member                                 |
|              | HOUSEHOLD CHLORINE BLEACH & MEDICINE DROPPER | 1 Gallon                                            |
|              | WATERPROOF CONTAINER                         | 1 (large enough for matches, candles, map)          |
|              | MATCHES                                      | Pack of 100 matches                                 |
|              | CANDLES                                      | > 4                                                 |
|              | LOCAL MAP                                    | 1                                                   |
|              | DUST MASK                                    | 1 per family member                                 |
|              | TOILETRIES (SOAP & SANITIZER)                | Personally determined                               |
|              | MOIST TOWELLETTES                            | 2-3 packages                                        |
|              | NOTEBOOK & PEN                               | 1                                                   |
|              | HEAVY DUTY GARBAGE BAGS                      | 2-3                                                 |
|              | EXTRA CASH                                   | > \$100                                             |
|              | PRESCRIPTION MEDICATION                      | Personally determined                               |
|              | PET SUPPLIES                                 | Personally determined                               |