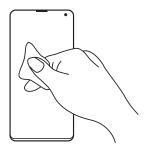

2 The adhesive on the device is absorbed using a tissue and removed. Remove using alcohol wipes and cleaning Cloth.

The adhesive on the tempered glass is absorbed using a tissue and removed. Remove using alcohol wipes and cleaning Cloth.Be careful not to scratch.