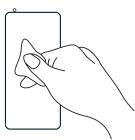

2 The adhesive on the device is absorbed using a tissue and removed. Remove using alcohol wipes and cleaning Cloth.

The adhesive on the tempered glass is absorbed using a tissue and removed. Remove using alcohol wipes and cleaning Cloth.Be careful not to scratch.

• If too much force is used when cleaning the tempered glass, tempered glass may be damage so be careful.

Attach the protective film removed from STEP5 to the tempered glass. Proceed from STEP1 and reattach (use extra adhesive).