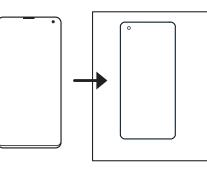

I Adhesive doesn't spread completely on the screen! Please check the manual and the video for re-installation.

1

Remove the JIG from the device.(Refer to step7) Remove the tempered glass on the device and flip it over and place it on the tissue.