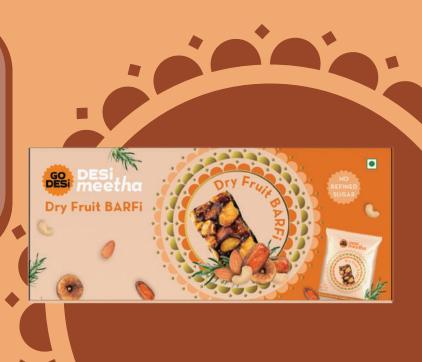

### **Dry-Fruit Barfi**

MRP: Rs. 150 / 120 g Box Qty - 6 Pcs Carton Qty - 90 Boxes Shelf Life - 3 months <u>MOQ - 1 Cartonn</u>