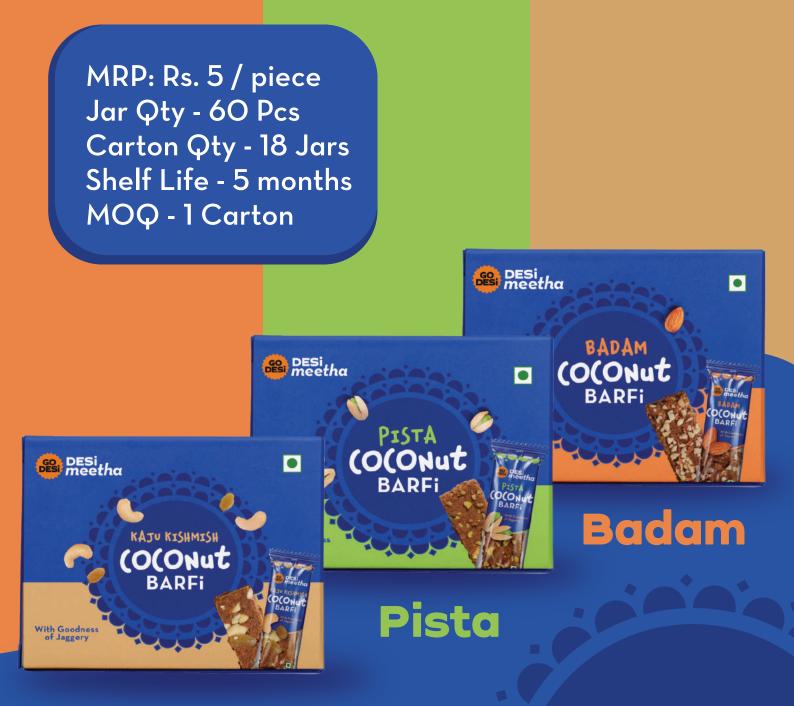

a is.

Our products like DESi POPz are a viral hit and are available in more than **20,000+ stores** across the country including Modern Trade chains like Spencers, Namadhari, Vijetha. Our products are also the fastest-selling confectionery on Amazon with a 90%+ repeat rate.

These yummy treats are "AS IS" and have **no added colour, flavour or preservatives** and are made in rural Karnataka, employing more than 250 women ensuring 40% of value consumer pays goes back to the rural economy.



#### DESi meetha Classic Peanut Chikki



MRP: Rs. 5 / piece Jar Qty - 60 Pcs Carton Qty - 18 Jars Shelf Life - 5 months MOQ - 1 Carton

### **Dry-Fruit Barfi**

MRP: Rs. 150 / 120 g Box Qty - 6 Pcs Carton Qty - 90 Boxes Shelf Life - 3 months <u>MOQ - 1 Cartonn</u>



### Coconut Barfi box of 8 piece



#### Kaju Kishmish

## DESi POPz Pack of 15



MRP: Rs. 12 / piece Pouch Qty - 15 Pcs Carton Qty - 70 packs Shelf Life - 12 months MOQ - 1 Carton

#### POPz Combo

(Tangy imli / kaccha Aam)

MRP: Rs. 5 / piece Box Qty - 60 Pcs Carton Qty -Shelf Life - 12 months MOQ - 1 Carton



## **DESi** essentials

😭 DESi

Tamarind

MRP: Rs. 60 Pouch Qty - 200 g Carton Qty - 100 Pouches Shelf Life - 18 months MOQ - 1 Carton



# DESimints



MRP: Rs. 5 / piece Box Qty - 12 Pcs Carton Qty - 125 Boxes Shelf Life - 12 months MOQ - 1 Carton



MRP: Rs. 100/ 100gms Pouch Qty - 100 gms Carton Qty - 60 Packs Shelf Life - 9 months MOQ - 1 Carton