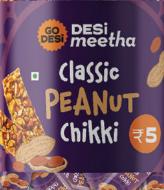

#### DESi meetha Classic Peanut Chikki

MRP: Rs. 5 / piece Jar Qty - 60 Pcs Carton Qty - 18 Jars Shelf Life - 5 months MOQ - 1 Carton