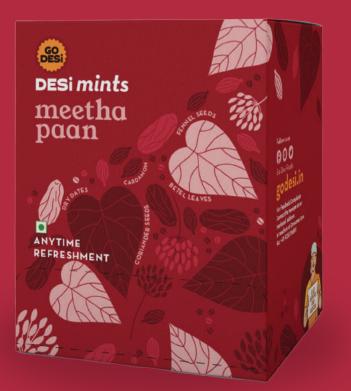

# DESimints

MRP: Rs. 5 / piece Box Qty - 12 Pcs Carton Qty - 125 Boxes Shelf Life - 12 months MOQ - 1 Carton

MRP: Rs. 100/ 100gms Pouch Qty - 100 gms Carton Qty - 60 Packs Shelf Life - 9 months MOQ - 1 Carton