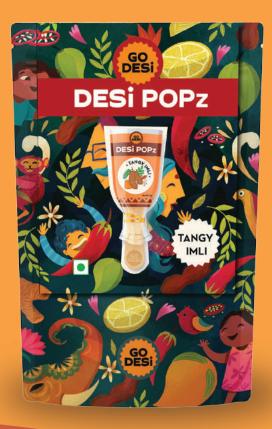

## DESi POPz Pack of 15

MRP: Rs. 12 / piece Pouch Qty - 15 Pcs Carton Qty - 70 packs Shelf Life - 12 months MOQ - 1 Carton

#### POPz Combo

(Tangy imli / kaccha Aam)

MRP: Rs. 5 / piece Box Qty - 60 Pcs Carton Qty -Shelf Life - 12 months MOQ - 1 Carton