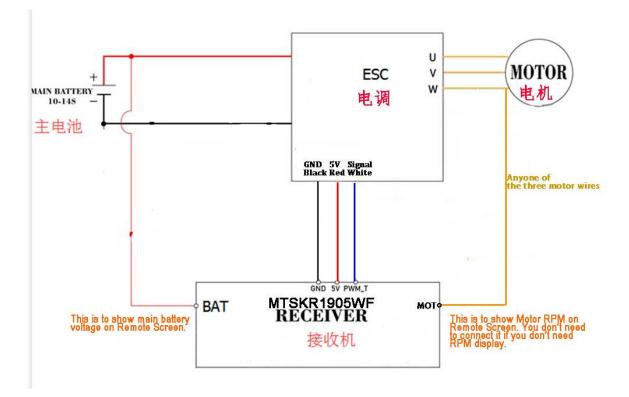

### To connect MTSKR1905WF receiver :

### • Specs.

- 1. IP68 fully waterproof, can directly work in water.
- 2. Continuous current: 160A
- 3. Burst Current(at 10S): 180A
- 4. Working Voltage: 6-14S Lipo cells (Max 58.8V)
- 5. Net Weight: 180g
- 7. Programmable cable(2-core) : Green-RX , Yellow- TX
- 8. Signal cable(3-core) : to connect receiver, eg. Maytech MTSKR1905WF receiver