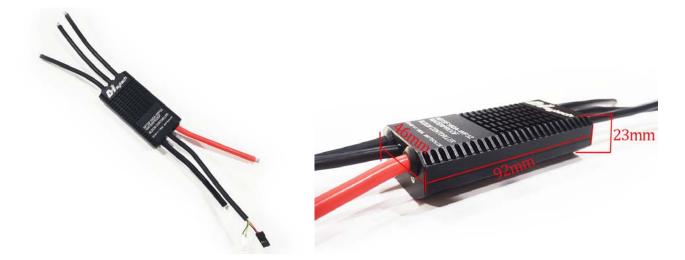

### MTSPF160A-WP32 Maytech 160A 32bit Waterproof ESC Ver.20231211

### • Specs.

- 1. IP68 fully waterproof, can directly work in water.
- 2. Continuous current: 160A
- 3. Burst Current(at 10S): 180A
- 4. Working Voltage: 6-14S Lipo cells (Max 58.8V)
- 5. Net Weight: 180g
- 7. Programmable cable(2-core) : Green-RX , Yellow- TX
- 8. Signal cable(3-core) : to connect receiver, eg. Maytech MTSKR1905WF receiver