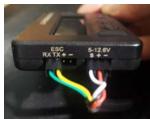

### • Specs.

- 1. IP68 fully waterproof, can directly work in water.
- 2. Continuous current: 160A
- 3. Burst Current(at 10S): 180A
- 4. Working Voltage: 6-14S Lipo cells (Max 58.8V)
- 5. Net Weight: 180g
- 7. Programmable cable(2-core) : Green-RX , Yellow- TX
- 8. Signal cable(3-core) : to connect receiver, eg. Maytech MTSKR1905WF receiver

• Wiring Instruction, signal and programmable cable