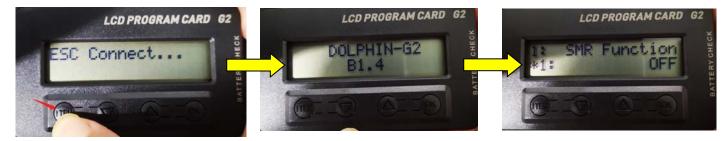

### Program settings via progcard32

1. Connect progcard: It needs to connect ESC to battery to power on progcard. (Battery votage needs to be 6S Lipo and above)

3.2. Connect progcard

3.3. Press "ITEM" and it will connect progcard to ESC

3.4. Then you can press "Item" to change switch different setting items. And press  $\triangle$  and  $\nabla$  to check each item options. And press"OK" to set the parameters you want (Option with \* is the selected setting).