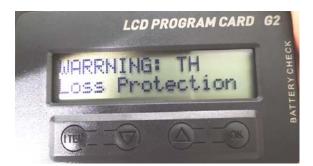

### Program settings via progcard32

1. Connect progcard: It needs to connect ESC to battery to power on progcard. (Battery votage needs to be 6S Lipo and above)

3.2. Connect progcard

3.3. Press "ITEM" and it will connect progcard to ESC

3.4. Then you can press "Item" to change switch different setting items. And press  $\triangle$  and  $\nabla$  to check each item options. And press"OK" to set the parameters you want (Option with \* is the selected setting).