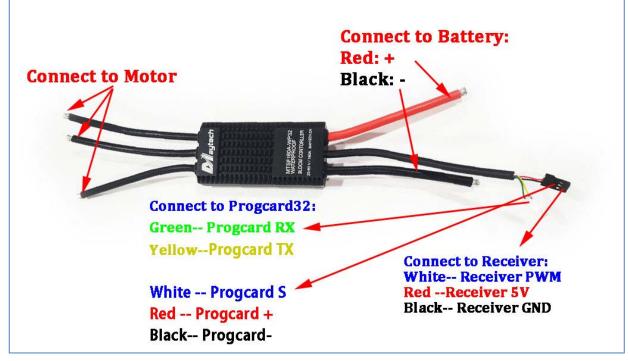

• Wiring Instruction, signal and programmable cable

### To connect MTSKR1905WF receiver :

### • Specs.

- 1. IP68 fully waterproof, can directly work in water.
- 2. Continuous current: 160A
- 3. Burst Current(at 10S): 180A
- 4. Working Voltage: 6-14S Lipo cells (Max 58.8V)
- 5. Net Weight: 180g
- 7. Programmable cable(2-core) : Green-RX , Yellow- TX
- 8. Signal cable(3-core) : to connect receiver, eg. Maytech MTSKR1905WF receiver