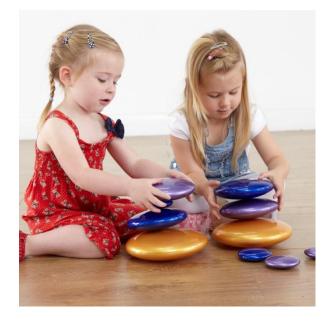

## Ideas

The set includes a variety of different coloured pebbles.

- Let the children explore the pebbles independently. They may choose to sort, roll, stack or transport the pebble into a spaces. Some children may be exhibiting varying schematic behaviours and the pebbles may enhance their play. Some may choose to line the pebbles, transport them, envelop etc.
- The pebbles make interesting contents for treasure basket.
- Incorporate the pebbles with different resources e.g.
  - Lightboxes
  - Metal bowls, wooden bowls
  - Jewels (3yrs+)
  - Real Pebbles (3yrs+)
  - Natural materials
- Play matching the shapes/sizes. Try it with the pebbles in the set, then with other circles. Promote using the correct terms for size e.g. large, medium
- Play hiding games with the pebbles, leading a treasure trail of clues.
- The pebbles are useful for sorting and sequencing into patterns.
- Use for repositioning activities e.g. next to, on, under etc

## **Metallic Pebble Collection**

- The pebbles can become imaginary objects in small world play. They could be magical islands, alien spacecrafts, a magic door etc.
- Use in circle time. Perhaps the golden pebble could be a magic penny and you choose how to spend it.
- For many children they will enjoy using the pebbles as an interesting construction resource. There is a definite sense of challenge which adds to the interest. Stacking them develops hand eye coordination. There is also a cognitive challenge as they determine which works best. The stacking and balancing demands high level engagement and concentration.
- The pebbles make interesting counters.